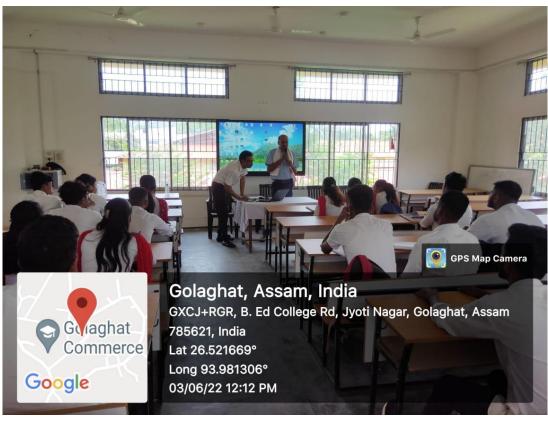

Mr. Bijoy Kumar Upadahya after giving a brief introduction to GST, showed practically the filing process in the GST portal. He also spoke on the Composition Scheme and other schemes of GST. The students interacted between the sessions and also at the end of the session with the resource person.