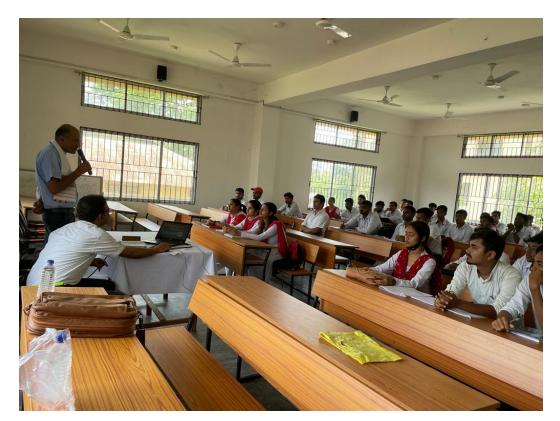

Mr. Bijoy Kumar Upadahya after giving a brief introduction to GST, showed practically the filing process in the GST portal. He also spoke on the Composition Scheme and other schemes of GST. The students interacted between the sessions and also at the end of the session with the resource person.