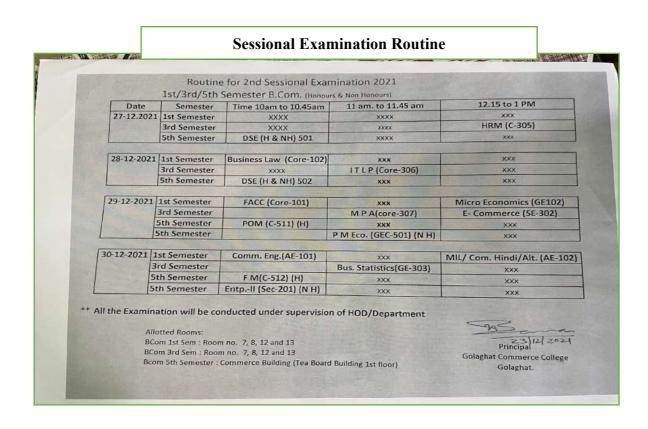

#### **DEPARTMENT OF MANAGEMENT**

## GOLAGHAT COMMERCE COLLEGE

Jyoti Nagar, Golaghat, Assam, Pin - 785621 (NAAC-B)

Phone No: 8638512148:: Email: businessmanagement.gcc@gmail.com

Ref. No. 1A (2022)

Date: 30/04/2022

MOTICE

Students of B. com (H) Semester - VI (CBCS) are hereby notified that as a part of Internal Assessment, a presentation will be conducted on recently conducted Experimental field survey as per following details.

Date of presentation: 6th Map, 2022

venue : classroom

Time : classhour

Subject : Service Marketing (DSE60)

\* Each tutorial group required to do prount-- ation of the survey out-come.

1. Dr. Chingallheum Vaipher Angoyer

2. Shankar Stor! Doley Cosoluler

3. Dr. Papari Nayah Spai

HOD

Department of Business Management Golaghat Commerce College

444



#### **Internal Assessment Displayed on the Notice Board**



Principal

The college follows a **continuous internal assessment system** in which different tools such as **objective tests**, **written tests**, **assignments**, **paper presentation**, **laboratory work**, etc. suitable to the courses are employed

#### **Notice for Experimental Field Survey**



University guidelines determines the different aspects of the evaluation processes such as nature of the assessment, weights for the different components. University guidelines mandated 20% marks for internal assessment and 80% marks for End-semester examination

#### **Notice for Presentation**

|                                                     | 38512148 :: Email: businessm | BB-00            | Date: 17/11/20