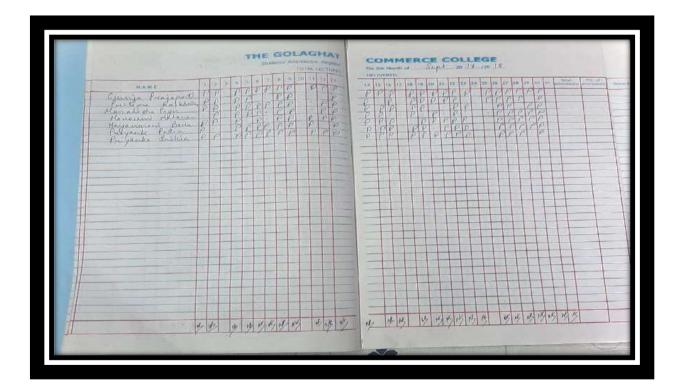

### **Attendance Sheets:**

| -    | 6        |                       |              |     | Stud  | onts | Attes | ndanc<br>oTAL | e Res        | lister<br>UREN | For the | or serence of  |            | - if          |               |        | de.   |       | 120 | ia   |
|------|----------|-----------------------|--------------|-----|-------|------|-------|---------------|--------------|----------------|---------|----------------|------------|---------------|---------------|--------|-------|-------|-----|------|
|      | Roll No. | Name                  | 1.04         | 2 0 | 14 10 | 1 18 | T P   | 1 1           | 0 11         | X 13           | 14 18   | वसे प्रष्ट     |            | 0 24          | 23 23         | 24 25  |       | 28 21 | 20  | 21 4 |
| 65   | 351      | SANJEEV INDWAR        |              |     | P     |      | 1     |               | 9            |                | 1       | 12 2 1 7       | 1          | -             |               |        | P     | 1     |     |      |
| 66   | 352      | CHRISTINA MEDOR       |              |     | 2     |      | -     |               |              | -              | 1       |                |            | 10            | 3.18          |        |       |       |     |      |
| 67   | 359      | SUMIT GOGOI           |              |     | P     |      | 13    |               |              | P              | -       |                | 145        | P             | 10            |        | P     | 1.1   |     |      |
| 68   | 165      | RITU CHETRY           |              |     |       |      | 2     |               |              | 1              | P       |                |            | +             |               | 11     | 11    | T     |     | -    |
| 69   | 368      | KARAN KARMAKAR        |              |     | 8     |      | 41    | -             |              | -              |         |                | 1-11       | -             | 11            |        | 1.    | 1 V   |     | 1    |
| 70   | 374      | SANDHYA DUWARAH       |              | 100 |       |      | 3     |               |              | P              | 1       |                |            |               | 1000          |        | 1.1   | P     |     |      |
| 71   | 375      | BIKI THAKUR           |              |     | P     |      | 5     |               |              | 5              | P       |                | 1          | -             |               |        | P     | 1-1   |     |      |
| 72   | 379      | ADITYA SANGMA         |              |     |       |      | No.   |               |              | 8              |         |                |            | -             |               |        |       |       |     | 1    |
| 73 - | 380      | RISHU CHETRY          |              | 100 | D     |      | 1.00  | -             |              | *10 L          | 2       |                | 1 -        | 1             | 1             |        | 1.    | 1-1   | 14  | 1    |
| 74   | 382      | AJOY URANG            |              | 100 |       |      | 1     | -             |              | 1              |         |                |            |               | 3 11          | ++     | in    | -     |     |      |
| 75   | 387      | SUNNY SAH             |              |     | P     |      | 9     |               |              | 8              | P       | - And          | P          | F             |               | 1      | 1r    |       |     |      |
| 76   | 392      | LAKHYAHT TAMULI       | 1000         |     |       |      | -     |               |              | 8              | P       |                | 1          | 111           | 2             |        | P     | 1     |     | +    |
| 77   | 394      | KALISHIK SAIKIA       | 100          | 1   | P     |      |       |               |              | 8              | 8       |                | 4          |               | 1             |        | - 0   | 1-1-  | 14  |      |
| 78   | 395      | SAGAR KUMAR PANDEY    | 1            |     | 1     |      | -     |               |              |                |         |                | 1 1        | 1 - 1 -       | 0             |        | 5     | ++-   | 1   |      |
| 79   | 31910    | SORON URANG           |              |     | 8     |      | -     |               |              | P              |         | 1              |            | 1 -           | 1 1           |        | P     | 11    | 1   |      |
| 80   | 402      | ARSAD HUSSAIN         |              |     | P     |      |       |               |              | P              | e       |                | 1          | 1 13          |               |        | -     | 11    |     |      |
| 81   | 403      | SUIGY LOGUN           |              |     | 8     |      |       |               |              | 2              | P       |                | 1          | and the state | 1000          |        |       | -     |     |      |
| 82   | 407      | CHATAZ NAWAZ BIN RANA |              |     | 14    |      |       |               | the state of |                |         | and the second | 6          | 29 1          | 2             |        | P     | 1     | P 1 |      |
| 83   | 421      | BINOY KUMAR MAHATOO   | 1. 80. 1     |     | P     |      |       |               |              | D              | R       |                |            | 31. 1         | 1 3           |        | 1 1 4 | -     | 1   |      |
| 84   | 132      | NAZIR ALL KHAN        |              |     | P     |      |       |               |              | P              | 8       |                |            |               | 1             |        | 1     | 1     | Co  | 1    |
| 85   | 126      | Gayathi Sijuli        |              |     | P     |      |       |               | 1            | 4              | P       | 1000           |            |               | 100           |        | 11    |       |     | 1    |
| 86   | 05       | Champert Pathia       | Y.C.         |     | 8     |      |       |               |              | -              | 8       | I THE R        |            |               |               |        |       | -     | R   | 1    |
| 91   | 90       |                       | 1            |     | P     |      |       |               |              |                | 2       |                | III Prest  | 1             | and the       |        | 11    |       |     | 1    |
|      | 51       |                       | 1 the second |     |       |      |       |               | -            |                | -       |                |            |               | The state     | 1      |       |       |     | 1    |
|      | 20 4     |                       | -            |     |       |      |       |               |              |                | 11      |                |            |               | 1             |        |       |       |     | 1    |
|      |          |                       |              | _   |       |      |       |               |              |                | 1       |                | Con Concel |               | in the second | d be   | 1     |       |     |      |
|      |          |                       | 1            | -   |       | -    |       | -             | -            |                |         |                | 1-1-1      |               |               | 10-10- |       |       |     |      |
|      |          |                       | 1            |     | -     | -    | -     |               |              | -              |         |                |            |               | the state     | Carl C |       |       |     | 21   |
|      |          |                       | 1            | -   | -     | -    | -     | -             |              | -              | 11      | 1              |            |               | 1             | 10     |       | L. La |     |      |
|      |          |                       | 1            |     | -     | _    | -     | _             | -            | -              |         |                |            |               |               |        |       | 1000  |     |      |
| _    |          |                       | -            | _   |       | _    | -     | _             |              |                |         |                |            |               |               |        |       | 1 mil |     |      |
|      |          |                       | 1            |     |       |      |       |               |              |                |         | 1              | 1          |               | 1             | 1      | -     |       |     |      |