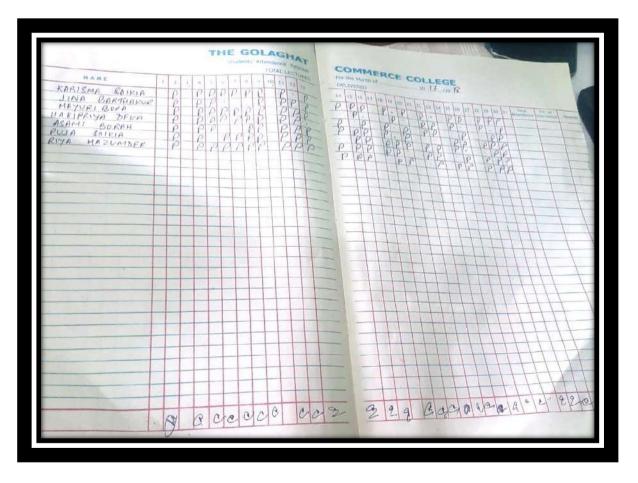

### **Attendance Sheets:**

| -    | 6        |                       |              |     | Stud  | onts | Attes | ndanc<br>oTAL | e Res        | lister<br>UREN | For the | or serence of  |            | - if          |               |        | de.   |       | 120 | ia   |
|------|----------|-----------------------|--------------|-----|-------|------|-------|---------------|--------------|----------------|---------|----------------|------------|---------------|---------------|--------|-------|-------|-----|------|
|      | Roll No. | Name                  | 1.04         | 2 0 | 14 10 | 1 18 | T P   | 1 1           | 0 11         | X 13           | 14 18   | वसे प्रष्ट     |            | 0 24          | 23 23         | 24 25  |       | 28 21 | 20  | 21 4 |
| 65   | 351      | SANJEEV INDWAR        |              |     | P     |      | 1     |               | 9            |                | 1       | 12 2 1 7       | 1          | -             |               |        | P     | 1     |     |      |
| 66   | 352      | CHRISTINA MEDOR       |              |     | 2     |      | -     |               |              | -              | 1       |                |            | 10            | 3.18          |        |       |       |     |      |
| 67   | 359      | SUMIT GOGOI           |              |     | P     |      | 13    |               |              | P              | -       |                | 145        | P             | 10            |        | P     | 1.1   |     |      |
| 68   | 165      | RITU CHETRY           |              |     |       |      | 2     |               |              | 1              | P       |                |            | +             |               | 11     | 11    | T     |     | -    |
| 69   | 368      | KARAN KARMAKAR        |              |     | 8     |      | 41    | -             |              | -              |         |                | 1-11       | -             | 11            |        | 1.    | 1 V   |     | 1    |
| 70   | 374      | SANDHYA DUWARAH       |              | 100 |       |      | 3     |               |              | P              | 1       |                |            |               | 1000          |        | 1.1   | P     |     |      |
| 71   | 375      | BIKI THAKUR           |              |     | P     |      | 5     |               |              | 5              | P       |                | 1          | -             |               |        | P     | 1-1   |     |      |
| 72   | 379      | ADITYA SANGMA         |              |     |       |      | No.   |               |              | 8              |         |                |            | -             |               |        |       |       |     | 1    |
| 73 - | 380      | RISHU CHETRY          |              | 100 | D     |      | 1.00  | -             |              | *10 L          | 2       |                | 1 -        | 1             | 1             |        | 1.    | 1-1   | 14  | 1    |
| 74   | 382      | AJOY URANG            |              | 100 |       |      | 1     | -             |              | 1              |         |                |            |               | 3 11          | ++     | in    | -     |     |      |
| 75   | 387      | SUNNY SAH             |              |     | P     |      | 9     |               |              | 8              | P       | - And          | P          | F             |               | 1      | 1r    |       |     |      |
| 76   | 392      | LAKHYAHT TAMULI       | 1000         |     |       |      | -     |               |              | 8              | P       |                | 1          | 111           | 2             |        | P     | 1     |     | +    |
| 77   | 394      | KALISHIK SAIKIA       | 100          | 1   | P     |      |       |               |              | 8              | 8       |                | 4          |               | 1             |        | - 0   | 1-1-  | 14  |      |
| 78   | 395      | SAGAR KUMAR PANDEY    | 1            |     | 1     |      | -     |               |              |                |         |                | 1 1        | 1 - 1 -       | 0             |        | 5     | ++-   | 1   |      |
| 79   | 31910    | SORON URANG           |              |     | 8     |      | -     |               |              | P              |         | 1              |            | 1 -           | 1 1           |        | P     | 11    | 1   |      |
| 80   | 402      | ARSAD HUSSAIN         |              |     | P     |      |       |               |              | P              | e       |                | 1          | 1 13          |               |        | -     | 11    |     |      |
| 81   | 403      | SUIGY LOGUN           |              |     | 8     |      |       |               |              | 2              | P       |                | 1          | and the state | 1000          |        |       | -     |     |      |
| 82   | 407      | CHATAZ NAWAZ BIN RANA |              |     | 14    |      |       |               | the state of |                |         | and the second | 6          | 29 1          | 2             |        | P     | 1     | P 1 |      |
| 83   | 421      | BINOY KUMAR MAHATOO   | 1. 80. 1     |     | P     |      |       |               |              | D              | R       |                |            | 31. 1         | 1 3           |        | 1 1 4 | -     | 1   |      |
| 84   | 132      | NAZIR ALL KHAN        |              |     | P     |      |       |               |              | P              | 8       |                |            |               | 1             |        | 1     | 1     | Co  | 1    |
| 85   | 126      | Gayathi Sijuli        |              |     | P     |      |       |               | 1            | 4              | P       | 1000           |            |               | 100           |        | 11    |       |     | 1    |
| 86   | 05       | Champert Pathia       | Y.C.         |     | 8     |      |       |               |              | -              | 8       | I THE R        |            |               |               |        |       | -     | R   | 1    |
| 91   | 90       |                       | 1            |     | P     |      |       |               |              |                | 2       |                | III Prest  | 1             | and the       |        | 11    |       |     | 1    |
|      | 51       |                       | 1 the second |     |       |      |       |               | -            |                | -       |                |            |               | The state     | 1      |       |       |     | 1    |
|      | 20 4     |                       | -            |     |       |      |       |               |              |                | 11      |                |            |               | 1             |        |       |       |     | 1    |
|      |          |                       |              | _   |       |      |       |               |              |                | 1       |                | Con Concel |               | in the second | d be   | 1     |       |     |      |
|      |          |                       | 1            | -   |       | -    |       | -             | -            |                |         |                | 1-1-1      |               |               | 10-10- |       |       |     |      |
|      |          |                       | 1            |     | -     | -    | -     |               |              | -              |         |                |            |               | the state     | Carl C |       |       |     | 21   |
|      |          |                       | 1            | -   | -     | -    | -     | -             |              | -              | 11      | 1              |            |               | 1             | 10     |       | L. La |     |      |
|      |          |                       | 1            |     | -     | _    | -     | _             | -            | -              |         |                |            |               |               |        |       | 1000  |     |      |
| _    |          |                       | -            | _   |       | _    | -     | _             |              |                |         |                |            |               |               |        |       | 1 mil |     |      |
|      |          |                       | 1            |     |       |      |       |               |              |                |         | 1              | 1          |               | 1             | 1      | -     |       |     |      |