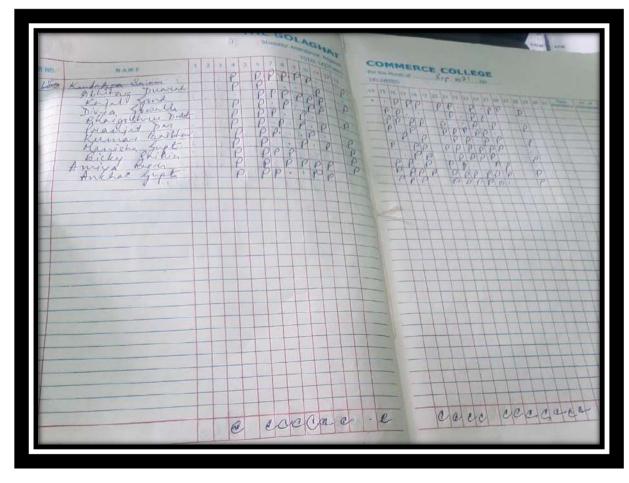

### **Attendance Sheets:**

| -    | 6        |                       |              |     | Stud  | onts | Attes | ndanc<br>oTAL | e Res        | lister<br>UREN | For the | or serence of  |            | - if          |               |        | de.   |       | 120 | ia   |
|------|----------|-----------------------|--------------|-----|-------|------|-------|---------------|--------------|----------------|---------|----------------|------------|---------------|---------------|--------|-------|-------|-----|------|
|      | Roll No. | Name                  | 1.04         | 2 0 | 14 10 | 1 18 | T P   | 1 1           | 0 11         | X 13           | 14 18   | वसे प्रष्ट     |            | 0 24          | 23 23         | 24 25  |       | 28 21 | 20  | 21 4 |
| 65   | 351      | SANJEEV INDWAR        |              |     | P     |      | 1     |               | 9            |                | 1       | 12 2 1 7       | 1          | -             |               |        | P     | 1     |     |      |
| 66   | 352      | CHRISTINA MEDOR       |              |     | 2     |      | -     |               |              | -              | 1       |                |            | 10            | 3.18          |        |       |       |     |      |
| 67   | 359      | SUMIT GOGOI           |              |     | P     |      | 13    |               |              | P              | -       |                | 145        | P             | 10            |        | P     | 1.1   |     |      |
| 68   | 165      | RITU CHETRY           |              |     |       |      | 2     |               |              | 1              | P       |                |            | +             |               | 11     | 11    | T     |     | -    |
| 69   | 368      | KARAN KARMAKAR        |              |     | 8     |      | 41    | -             |              | -              |         |                | 1-11       | -             | 11            |        | 1.    | 1 V   |     | 1    |
| 70   | 374      | SANDHYA DUWARAH       |              | 100 |       |      | 3     |               |              | P              | 1       |                |            |               | 1000          |        | 1.1   | P     |     |      |
| 71   | 375      | BIKI THAKUR           |              |     | P     |      | 5     |               |              | 5              | P       |                | 1          | -             |               |        | P     | 1-1   |     |      |
| 72   | 379      | ADITYA SANGMA         |              |     |       |      | No.   |               |              | 8              |         |                |            | -             |               |        |       |       |     | 1    |
| 73 - | 380      | RISHU CHETRY          |              | 100 | D     |      | 1.00  | -             |              | *10 L          | 2       |                | 1 -        | 1             | 1             |        | 1.    | 1-1   | 14  | 1    |
| 74   | 382      | AJOY URANG            |              | 100 |       |      | 1     | -             |              | 1              |         |                |            |               | 3 11          | ++     | in    | -     |     |      |
| 75   | 387      | SUNNY SAH             |              |     | P     |      | 9     |               |              | 8              | P       | - And          | P          | F             |               | 1      | 1r    |       |     |      |
| 76   | 392      | LAKHYAHT TAMULI       | 1000         |     |       |      | -     |               |              | 8              | P       |                | 1          | 111           | 2             |        | P     | 1     |     | +    |
| 77   | 394      | KALISHIK SAIKIA       | 100          | 1   | P     |      |       |               |              | 8              | 8       |                | 4          |               | 1             |        | - 0   | 1-1-  | 14  |      |
| 78   | 395      | SAGAR KUMAR PANDEY    | 1            |     | 1     |      | -     |               |              |                |         |                | 1 1        | 1 - 1 -       | 0             |        | 5     | ++-   | 1   |      |
| 79   | 31910    | SORON URANG           |              |     | 8     |      | -     |               |              | P              |         | 1              |            | 1 -           | 1 1           |        | P     | 11    | 1   |      |
| 80   | 402      | ARSAD HUSSAIN         |              |     | P     |      |       |               |              | P              | e       |                | 1          | 1 13          |               |        | -     | 11    |     |      |
| 81   | 403      | SUIGY LOGUN           |              |     | 8     |      |       |               |              | 2              | P       |                | 1          | and the state | 1000          |        |       | -     |     |      |
| 82   | 407      | CHATAZ NAWAZ BIN RANA |              |     | 14    |      |       |               | the state of |                |         | and the second | 6          | 29 1          | 2             |        | P     | 1     | P 1 |      |
| 83   | 421      | BINOY KUMAR MAHATOO   | 1. 80. 1     |     | P     |      |       |               |              | D              | R       |                |            | 31. 1         | 1 3           |        | 1 1 4 | -     | 1   |      |
| 84   | 132      | NAZIR ALL KHAN        |              |     | P     |      |       |               |              | P              | 8       |                |            |               | 1             |        | 1     | 1     | Co  | 1    |
| 85   | 126      | Gayathi Sijuli        |              |     | P     |      |       |               | 1            | 4              | P       | 1000           |            |               | 100           |        | 11    |       |     | 1    |
| 86   | 05       | Champert Pathia       | Y.C.         |     | 8     |      |       |               |              | -              | 8       | I THE R        |            |               |               |        |       | -     | R   | 1    |
| 91   | 90       |                       | 1            |     | P     |      |       |               |              |                | 2       |                | III Prest  | 1             | and the       |        | 11    |       |     | 1    |
|      | 51       |                       | 1 the second |     |       |      |       |               | -            |                | -       |                |            |               | The state     | 1      |       |       |     | 1    |
|      | 20 4     |                       | -            |     |       |      |       |               |              |                | 11      |                |            |               | 1             |        |       |       |     | 1    |
|      |          |                       |              | _   |       |      |       |               |              |                | 1       |                | Con Concel |               | in the second | d be   | 1     |       |     |      |
|      |          |                       | 1            | -   |       | -    |       | -             | -            |                |         |                | 1-1-1      |               |               | 10-10- |       |       |     |      |
|      |          |                       | 1            |     | -     | -    | -     |               |              | -              |         |                |            |               | the state     | Carl C |       |       |     | 21   |
|      |          |                       | 1            | -   | -     | -    | -     | -             |              | -              | 11      | 1              |            |               | 1             | 10     |       | L. La |     |      |
|      |          |                       | 1            |     | -     | _    | -     | _             | -            | -              |         |                |            |               |               |        |       | 1000  |     |      |
| _    |          |                       | -            | _   |       | _    | -     | _             |              |                |         |                |            |               |               |        |       | 1 mil |     |      |
|      |          |                       | 1            |     |       |      |       |               |              |                |         | 1              | 1          |               | 1             | 1      | -     |       |     |      |