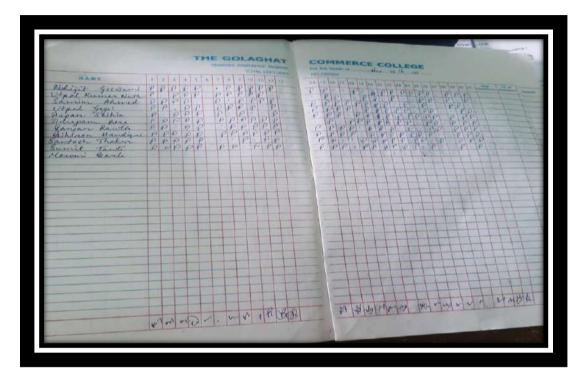

### **Attendance Sheets:**

| -    | 6        |                       |              |     | Stud  | onts | Attes | ndanc<br>oTAL | e Res        | lister<br>UREN | For the | or serence of  |            | - if          |               |        | de.   |       | 120 | ia   |
|------|----------|-----------------------|--------------|-----|-------|------|-------|---------------|--------------|----------------|---------|----------------|------------|---------------|---------------|--------|-------|-------|-----|------|
|      | Roll No. | Name                  | 1.04         | 2 0 | 14 10 | 1 18 | T P   | 1 1           | 0 11         | X 13           | 14 18   | वसे प्रष्ट     |            | 0 24          | 23 23         | 24 25  |       | 28 21 | 20  | 21 4 |
| 65   | 351      | SANJEEV INDWAR        |              |     | P     |      | 1     |               | 9            |                | 1       | 12 2 1 7       | 1          | -             |               |        | P     | 1     |     |      |
| 66   | 352      | CHRISTINA MEDOR       |              |     | 2     |      | -     |               |              | -              | 1       |                |            | 10            | 3.18          |        |       |       |     |      |
| 67   | 359      | SUMIT GOGOI           |              |     | P     |      | 13    |               |              | P              | -       |                | 145        | P             | 10            |        | P     | 1.1   |     |      |
| 68   | 165      | RITU CHETRY           |              |     |       |      | 2     |               |              | 1              | P       |                |            | +             |               | 11     | 11    | T     |     | -    |
| 69   | 368      | KARAN KARMAKAR        |              |     | 8     |      | 41    | -             |              | -              |         |                | 1-11       | -             | 11            |        | 1.    | 1 V   |     | 1    |
| 70   | 374      | SANDHYA DUWARAH       |              | 100 |       |      | 3     |               |              | P              | 1       |                |            |               | 1000          |        | 1.1   | P     |     |      |
| 71   | 375      | BIKI THAKUR           |              |     | P     |      | 5     |               |              | 5              | P       |                | 1          | -             |               |        | P     | 1-1   |     |      |
| 72   | 379      | ADITYA SANGMA         |              |     |       |      | No.   |               |              | 8              |         |                |            | -             |               |        |       |       |     | 1    |
| 73 - | 380      | RISHU CHETRY          |              | 100 | D     |      | 1.00  | -             |              | *10 L          | 2       |                | 1 -        | 1             | 1             |        | 1.    | 1-1   | 14  | 1    |
| 74   | 382      | AJOY URANG            |              | 100 |       |      | 1     | -             |              | 1              |         |                |            |               | 3 11          | ++     | in    | -     |     |      |
| 75   | 387      | SUNNY SAH             |              |     | P     |      | 9     |               |              | 8              | P       | - And          | P          | F             |               | 1      | 1r    |       |     |      |
| 76   | 392      | LAKHYAHT TAMULI       | 1000         |     |       |      | -     |               |              | 8              | P       |                | 1          | 111           | 2             |        | P     | 1     |     | +    |
| 77   | 394      | KALISHIK SAIKIA       | 100          | 1   | P     |      |       |               |              | 8              | 8       |                | 4          |               | 1             |        | - 0   | 1-1-  | 14  |      |
| 78   | 395      | SAGAR KUMAR PANDEY    | 1            |     | 1     |      | -     |               |              |                |         |                | 1 1        | 1 - 1 -       | 0             |        | 5     | ++-   | 1   |      |
| 79   | 31910    | SORON URANG           |              |     | 8     |      | -     |               |              | P              |         | 1              |            | 1 -           | 1 1           |        | P     | 11    | 1   |      |
| 80   | 402      | ARSAD HUSSAIN         |              |     | P     |      |       |               |              | P              | e       |                | 1          | 1 13          |               |        | -     | 11    |     |      |
| 81   | 403      | SUIGY LOGUN           |              |     | 8     |      |       |               |              | 2              | P       |                | 1          | and the state | 1000          |        |       | -     |     |      |
| 82   | 407      | CHATAZ NAWAZ BIN RANA |              |     | 14    |      |       |               | the state of |                |         | and the second | 6          | 29 1          | 2             |        | P     | 1     | P 1 |      |
| 83   | 421      | BINOY KUMAR MAHATOO   | 1. 80. 1     |     | P     |      |       |               |              | D              | R       |                |            | 31. 1         | 1 3           |        | 1 1 4 | -     | 1   |      |
| 84   | 132      | NAZIR ALL KHAN        |              |     | P     |      |       |               |              | P              | 8       |                |            |               | 1             |        | 1     | 1     | Co  | 1    |
| 85   | 126      | Gayathi Sijuli        |              |     | P     |      |       |               | 1            | 4              | P       | 1000           |            |               | 100           |        | 11    |       |     | 1    |
| 86   | 05       | Champert Pathia       | Y.C.         |     | 8     |      |       |               |              | -              | 8       | I THE R        |            |               |               |        |       | -     | R   | 1    |
| 91   | 90       |                       | 1            |     | P     |      |       |               |              |                | 2       |                | III Prest  | 1             | and the       |        | 11    |       |     | 1    |
|      | 51       |                       | 1 the second |     |       |      |       |               | -            |                | -       |                |            |               | The state     | 1      |       |       |     | 1    |
|      | 20 4     |                       | -            |     |       |      |       |               |              |                | 11      |                |            |               | 1             |        |       |       |     | 1    |
|      |          |                       |              | _   |       |      |       |               |              |                | 1       |                | Con Concel |               | in the second | d be   | 1     |       |     |      |
|      |          |                       | 1            | -   |       | -    |       | -             | -            |                |         |                | 1-1-1      |               |               | 10-10- |       |       |     |      |
|      |          |                       | 1            |     | -     | -    | -     |               |              | -              |         |                |            |               | the state     | Carl C |       |       |     | 21   |
|      |          |                       | 1            | -   | -     | -    | -     | -             |              | -              | 11      | 1              |            |               | 1             | 10     |       | L. La |     |      |
|      |          |                       | 1            |     | -     | _    | -     | _             | -            | -              |         |                |            |               |               |        |       | 1000  |     |      |
| _    |          |                       | -            | _   |       | _    | -     | _             |              |                |         |                |            |               |               |        |       | 1 mil |     |      |
|      |          |                       | 1            |     |       |      |       |               |              |                |         | 1              | 1          |               | 1             | 1      | -     |       |     |      |