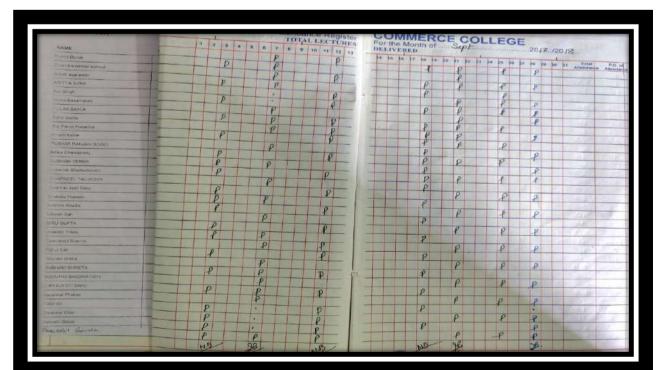

### **Attendance Sheets:**

| -    | 6        |                       |              |     | Stud  | onts | Attes | ndanc<br>oTAL | e Res        | lister<br>UREN | For the | or serence of  |            | - if          |               |        | de.   |       | 120 | ia   |
|------|----------|-----------------------|--------------|-----|-------|------|-------|---------------|--------------|----------------|---------|----------------|------------|---------------|---------------|--------|-------|-------|-----|------|
|      | Roll No. | Name                  | 1.04         | 2 0 | 14 10 | 1 18 | T P   | 1 1           | 0 11         | X 13           | 14 18   | वसे प्रष्ट     |            | 0 24          | 23 23         | 24 25  |       | 28 21 | 20  | 21 4 |
| 65   | 351      | SANJEEV INDWAR        |              |     | P     |      | 1     |               | 9            |                | 1       | 12 2 1 7       | 1          | -             |               |        | P     | 1     |     |      |
| 66   | 352      | CHRISTINA MEDOR       |              |     | 2     |      | -     |               |              | -              | 1       |                |            | 10            | 3.18          |        |       |       |     |      |
| 67   | 359      | SUMIT GOGOI           |              |     | P     |      | 13    |               |              | P              | -       |                | 145        | P             | 10            |        | P     | 1.1   |     |      |
| 68   | 165      | RITU CHETRY           |              |     |       |      | 2     |               |              | 1              | P       |                |            | +             |               | 11     | 11    | T     |     | -    |
| 69   | 368      | KARAN KARMAKAR        |              |     | 8     |      | 41    | -             |              | -              |         |                | 1-11       | -             | 11            |        | 1.    | 1 V   |     | 1    |
| 70   | 374      | SANDHYA DUWARAH       |              | 100 |       |      | 3     |               |              | P              | 1       |                |            |               | 1000          |        | 1.1   | P     |     |      |
| 71   | 375      | BIKI THAKUR           |              |     | P     |      | 5     |               |              | 5              | P       |                | 1          | -             |               |        | P     | 1-1   |     |      |
| 72   | 379      | ADITYA SANGMA         |              |     |       |      | No.   |               |              | 8              |         |                |            | -             |               |        |       |       |     | 1    |
| 73 - | 380      | RISHU CHETRY          |              | 100 | D     |      | 1.00  | -             |              | *10 L          | 2       |                | 1 -        | 1             | 1             |        | 1.    | 1-1   | 14  | 1    |
| 74   | 382      | AJOY URANG            |              | 100 |       |      | 1     | -             |              | 1              |         |                |            |               | 3 11          | ++     | in    | -     |     |      |
| 75   | 387      | SUNNY SAH             |              |     | P     |      | 9     |               |              | 8              | P       | - And          | P          | F             |               | 1      | 1r    |       |     |      |
| 76   | 392      | LAKHYAHT TAMULI       | 1000         |     |       |      | -     |               |              | 8              | P       |                | 1          | 111           | 2             |        | P     | 1     |     | +    |
| 77   | 394      | KALISHIK SAIKIA       | 100          | 1   | P     |      |       |               |              | 8              | 8       |                | 4          |               | 1             |        | - 0   | 1-1-  | 14  |      |
| 78   | 395      | SAGAR KUMAR PANDEY    | 1            |     | 1     |      | -     |               |              |                |         |                | 1 1        | 1 - 1 -       | 0             |        | 5     | ++-   | 1   |      |
| 79   | 31910    | SORON URANG           |              |     | 8     |      | -     |               |              | P              |         | 1              |            | 1 -           | 1 1           |        | P     | 11    | 1   |      |
| 80   | 402      | ARSAD HUSSAIN         |              |     | P     |      |       |               |              | P              | e       |                | 1          | 1 13          |               |        | -     | 11    |     |      |
| 81   | 403      | SUIGY LOGUN           |              |     | 8     |      |       |               |              | 2              | P       |                | 1          | and the state | 1000          |        |       | -     |     |      |
| 82   | 407      | CHATAZ NAWAZ BIN RANA |              |     | 14    |      |       |               | the state of |                |         | and the second | 6          | 29 1          | 2             |        | P     | 1     | P 1 |      |
| 83   | 421      | BINOY KUMAR MAHATOO   | 1. 80. 1     |     | P     |      |       |               |              | D              | R       |                |            | 31. 1         | 1 3           |        | 1 1 4 | -     | 1   |      |
| 84   | 132      | NAZIR ALL KHAN        |              |     | P     |      |       |               |              | P              | 8       |                |            |               | 1             |        | 1     | 1     | Co  | 1    |
| 85   | 126      | Gayathi Sijuli        |              |     | P     |      |       |               | 1            | 4              | P       | 1000           |            |               | 100           |        | 11    |       |     | 1    |
| 86   | 05       | Champert Pathia       | Y.C.         |     | 8     |      |       |               |              | -              | 8       | I THE R        |            |               |               |        |       | -     | R   | 1    |
| 91   | 90       |                       | 1            |     | P     |      |       |               |              |                | 2       |                | III Prest  | 1             | and the       |        | 11    |       |     | 1    |
|      | 51       |                       | 1 the second |     |       |      |       |               | -            |                | -       |                |            |               | The state     | 1      |       |       |     | 1    |
|      | 20 4     |                       | -            |     |       |      |       |               |              |                | 11      |                |            |               | 1             |        |       |       |     | 1    |
|      |          |                       |              | _   |       |      |       |               |              |                | 1       |                | Con Concel |               | in the second | d be   | 1     |       |     |      |
|      |          |                       | 1            | -   |       | -    |       | -             | -            |                |         |                | 1-1-1      |               |               | 10-10- |       |       |     |      |
|      |          |                       | 1            |     | -     | -    | -     |               |              | -              |         |                |            |               | the state     | Carl C |       |       |     | 21   |
|      |          |                       | 1            | -   | -     | -    | -     | -             |              | -              | 11      | 1              |            |               | 1             | 10     |       | L. La |     |      |
|      |          |                       | 1            |     | -     | _    | -     | _             | -            | -              |         |                |            |               |               |        |       | 1000  |     |      |
| _    |          |                       | -            | _   |       | _    | -     | _             |              |                |         |                |            |               |               |        |       | 1 mil |     |      |
|      |          |                       | 1            |     |       |      |       |               |              |                |         | 1              | 1          |               | 1             | 1      | -     |       |     |      |