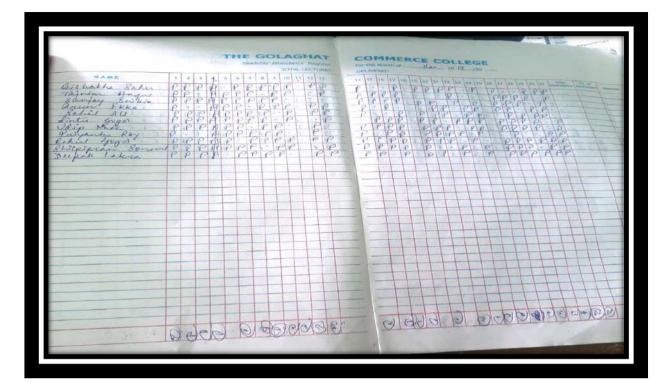

### **Attendance Sheets:**

| -    | 6        |                       |              |     | Stud  | onts | Attes | ndanc<br>oTAL | e Res        | lister<br>UREN | For the | or serence of  |            | - if          |               |        | de.   |       | 120 | ia   |
|------|----------|-----------------------|--------------|-----|-------|------|-------|---------------|--------------|----------------|---------|----------------|------------|---------------|---------------|--------|-------|-------|-----|------|
|      | Roll No. | Name                  | 1.04         | 2 0 | 14 10 | 1 18 | T P   | 1 1           | 0 11         | X 13           | 14 18   | वसे प्रष्ट     |            | 0 24          | 23 23         | 24 25  |       | 28 21 | 20  | 21 4 |
| 65   | 351      | SANJEEV INDWAR        |              |     | P     |      | 1     |               | 9            |                | 1       | 12 2 1 7       | 1          | -             |               |        | P     | 1     |     |      |
| 66   | 352      | CHRISTINA MEDOR       |              |     | 2     |      | -     |               |              | -              | 1       |                |            | 10            | 3.18          |        |       |       |     |      |
| 67   | 359      | SUMIT GOGOI           |              |     | P     |      | 13    |               |              | P              | -       |                | 145        | P             | 10            |        | P     | 1.1   |     |      |
| 68   | 165      | RITU CHETRY           |              |     |       |      | 2     |               |              | 1              | P       |                |            | +             |               | 11     | 11    | T     |     | -    |
| 69   | 368      | KARAN KARMAKAR        |              |     | 8     |      | 41    | -             |              | -              |         |                | 1-11       | -             | 11            |        | 1.    | 1 V   |     | 1    |
| 70   | 374      | SANDHYA DUWARAH       |              | 100 |       |      | 3     |               |              | P              | 1       |                |            |               | 1000          |        | 1.1   | P     |     |      |
| 71   | 375      | BIKI THAKUR           |              |     | P     |      | 5     |               |              | 5              | P       |                | 1          | -             |               |        | P     | 1-1   |     |      |
| 72   | 379      | ADITYA SANGMA         |              |     |       |      | No.   |               |              | 8              |         |                |            | -             |               |        |       |       |     | 1    |
| 73 - | 380      | RISHU CHETRY          |              | 100 | D     |      | 1.00  | -             |              | *10 L          | 2       |                | 1 -        | 1             | 1             |        | 1.    | 1-1   | 14  | 1    |
| 74   | 382      | AJOY URANG            |              | 100 |       |      | 1     | -             |              | 1              |         |                |            |               | 3 11          | ++     | in    | -     |     |      |
| 75   | 387      | SUNNY SAH             |              |     | P     |      | 9     |               |              | 8              | P       | - And          | P          | F             |               | 1      | 1r    |       |     |      |
| 76   | 392      | LAKHYAHT TAMULI       | 1000         |     |       |      | -     |               |              | 8              | P       |                | 1          | 111           | 2             |        | P     | 1     |     | +    |
| 77   | 394      | KALISHIK SAIKIA       | 100          | 1   | P     |      |       |               |              | 8              | 8       |                | 4          |               | 1             |        | - 0   | 1-1-  | 14  |      |
| 78   | 395      | SAGAR KUMAR PANDEY    | 1            |     | 1     |      | -     |               |              |                |         |                | 1 1        | 1 - 1 -       | 0             |        | 5     | ++-   | 1   |      |
| 79   | 31910    | SORON URANG           |              |     | 8     |      | -     |               |              | P              |         | 1              |            | 1 -           | 1 1           |        | P     | 11    | 1   |      |
| 80   | 402      | ARSAD HUSSAIN         |              |     | P     |      |       |               |              | P              | e       |                | 1          | 1 13          |               |        | -     | 11    |     |      |
| 81   | 403      | SUIGY LOGUN           |              |     | 8     |      |       |               |              | 2              | P       |                | 1          | and the state | 1000          |        |       | -     |     |      |
| 82   | 407      | CHATAZ NAWAZ BIN RANA |              |     | 14    |      |       |               | the state of |                |         | and the second | 6          | 29 1          | 2             |        | P     | 1     | P 1 |      |
| 83   | 421      | BINOY KUMAR MAHATOO   | 1. 80. 1     |     | P     |      |       |               |              | D              | R       |                |            | 31. 1         | 1 3           |        | 1 1 4 | -     | 1   |      |
| 84   | 132      | NAZIR ALL KHAN        |              |     | P     |      |       |               |              | P              | 8       |                |            |               | 1             |        | 1     | 1     | Co  | 1    |
| 85   | 126      | Gayathi Sijuli        |              |     | P     |      |       |               | 1            | 4              | P       | 1000           |            |               | 100           |        | 11    |       |     | 1    |
| 86   | 05       | Champert Pathia       | Y.C.         |     | 8     |      |       |               |              | -              | 8       | I THE R        |            |               |               |        |       | -     | R   | 1    |
| 91   | 90       |                       | 1            |     | P     |      |       |               |              |                | 2       |                | III Prest  | 1             | and the       |        | 11    |       |     | 1    |
|      | 51       |                       | 1 the second |     |       |      |       |               | -            |                | -       |                |            |               | The state     | 1      |       |       |     | 1    |
|      | 20 4     |                       | -            |     |       |      |       |               |              |                | 11      |                |            |               | 1             |        |       |       |     | 1    |
|      |          |                       |              | _   |       |      |       |               |              |                | 1       |                | Con Concel |               | in the second | d be   | 1     |       |     |      |
|      |          |                       | 1            | -   |       | -    |       | -             | -            |                |         |                | 1-1-1      |               |               | 10-10- |       |       |     |      |
|      |          |                       | 1            |     | -     | -    | -     |               |              | -              |         |                |            |               | the state     | Carl C |       |       |     | 21   |
|      |          |                       | 1            | -   | -     | -    | -     | -             |              | -              | 11      | 1              |            |               | 1             | 10     |       | L. La |     |      |
|      |          |                       | 1            |     | -     | _    | -     | _             | -            | -              |         |                |            |               |               |        |       | 1000  |     |      |
| _    |          |                       | -            | _   |       | _    | -     | _             |              |                |         |                |            |               |               |        |       | 1 mil |     |      |
|      |          |                       | 1            |     |       |      |       |               |              |                |         | 1              | 1          |               | 1             | 1      | -     |       |     |      |