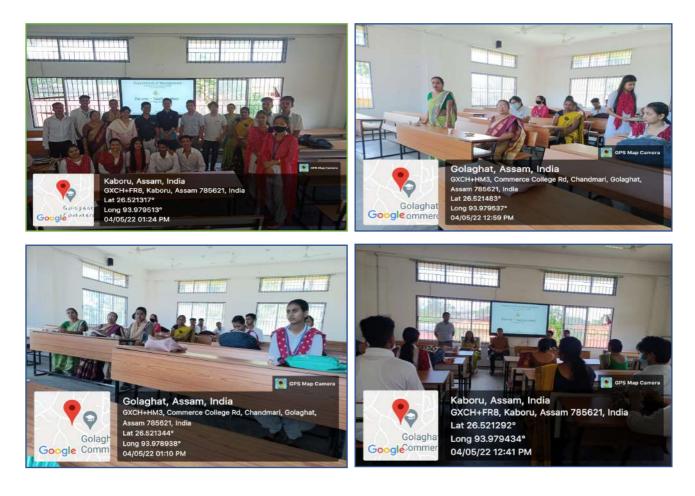

**Review Meetings** are periodically held with authority and the teachers to assess and discuss necessary measures to improve students' performance.

Principal Golaghat Commerce College Golaghat, Assam, India Advanced learners are guided and encouraged to write research papers and to participate in seminars and conferences of different areas for all-round development.