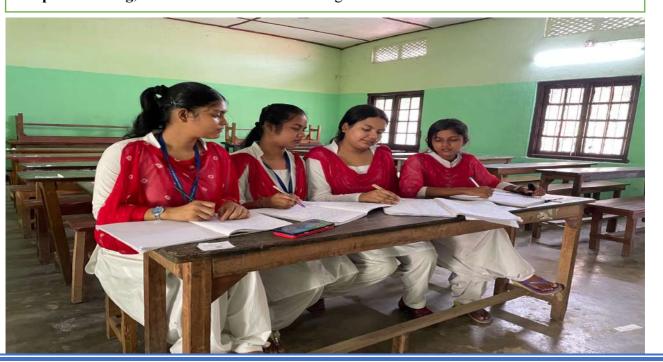

The Mentor-mentee programs ensures **personalized interaction** of students with teachers. Such interactions between teachers and students have been very effective in assessing the learning levels of students and helps in addressing the concerns of both the