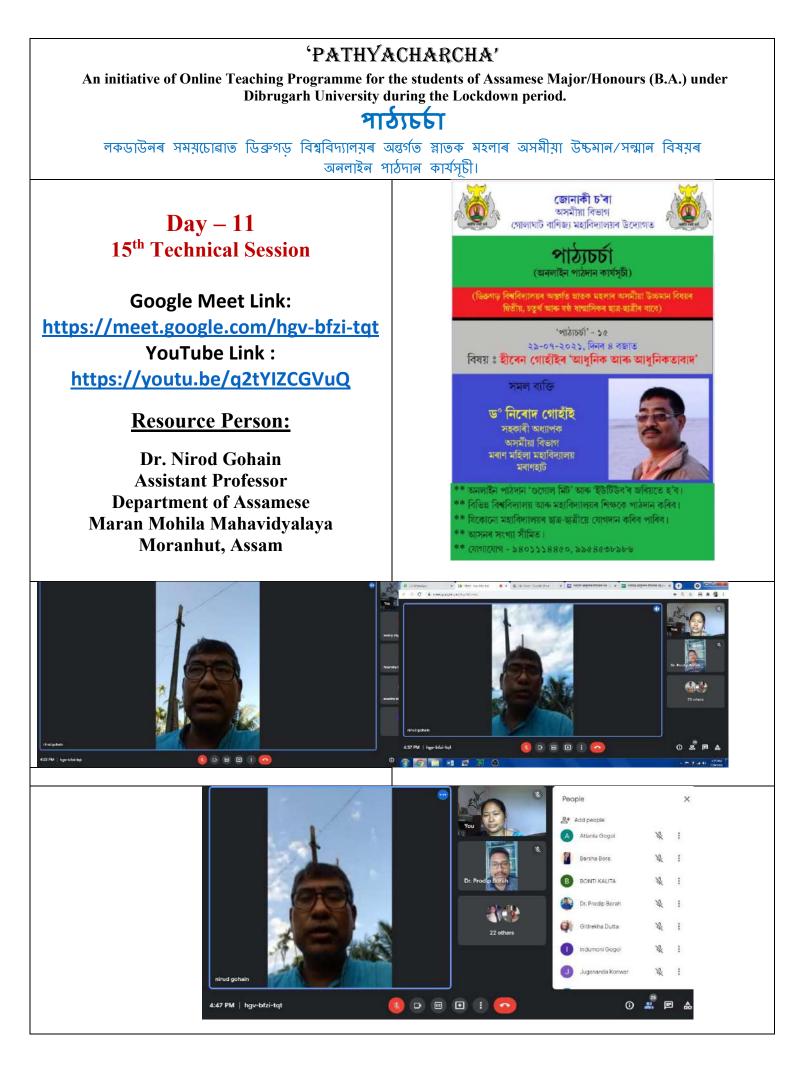

# **GOLAGHAT COMMERCE COLLEGE**

Jyoti Nagar, Golaghat, Assam 785621 https://golaghatcommercecollege.org

# **THIRD CYCLE NAAC ACCREDIATION 2022**

# **Criterion 2**

2.2.1 The institution assesses the learning levels of the students and organises special Programmes for advanced learners and slow learners

Submitted to

NATIONAL ASSESSMENT AND ACCREDITATION COUNCIL Golaghat Commerce College, Golaghat, Assam