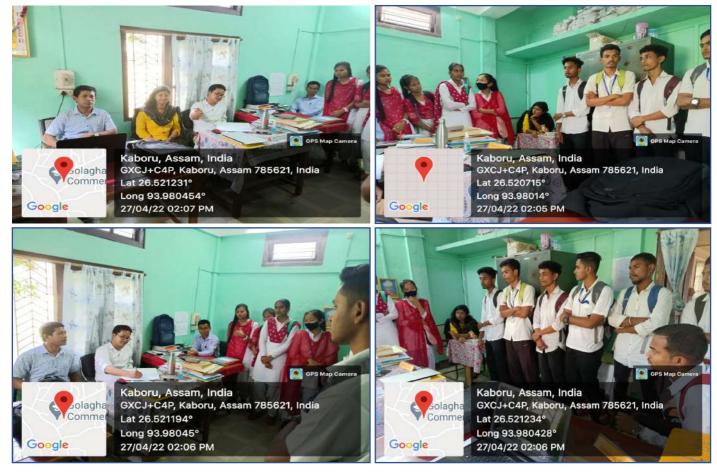

The Mentor-mentee programs ensures **personalized interaction** of students with teachers. Such interactions between teachers and students have been very effective in assessing the learning levels of students and helps in addressing the concerns of both the