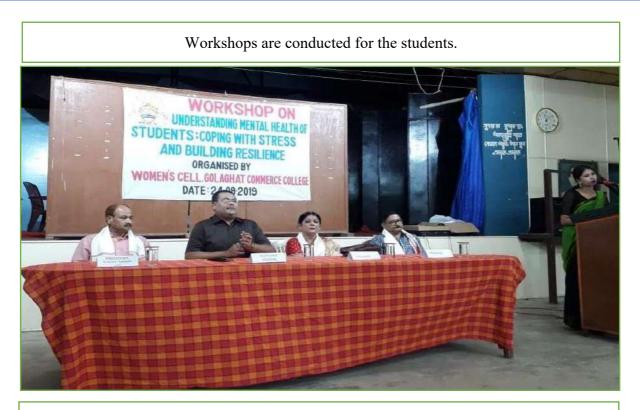

| ⊳                         |
|         | Shankar Jyoti Doley<br>Jul 19, 2021<br>Part - 8                                                                                                                         | 1                         |
| ۵       | Part - 8<br>Unit - III<br>Topic - Types of Probability sampling<br>Mark your attendance                                                                                 | Image of Google Classroom |

During Covid-19 lockdown Online classes were conducted using **google meet**, **zoom** platform for audio-video interaction among the teachers and students





## YouTube videos have been created for easy understanding (<u>https://youtu.be/u 6OBwN2 -g</u>)





## Assignments are given to Students





Smriti Gogoi-51 (Section -A)

Jimli Bora-102(Section -B) Amit Sahani-132(Section -B)

Principal Golaghat Commerce College Golaghat, Assam, India

| As                                                               | SIGNMENT                                                                                                                                                                                                         |
|------------------------------------------------------------------|------------------------------------------------------------------------------------------------------------------------------------------------------------------------------------------------------------------|
|