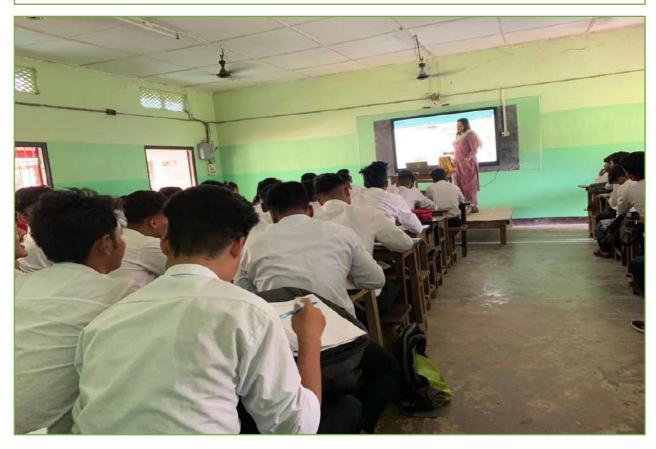

The college adopt **bilingual approach** to meet the needs of the slow learners. In order to make the teaching learning process more effective and learner centric, **English as well as Assamese** language are used as medium of instruction.