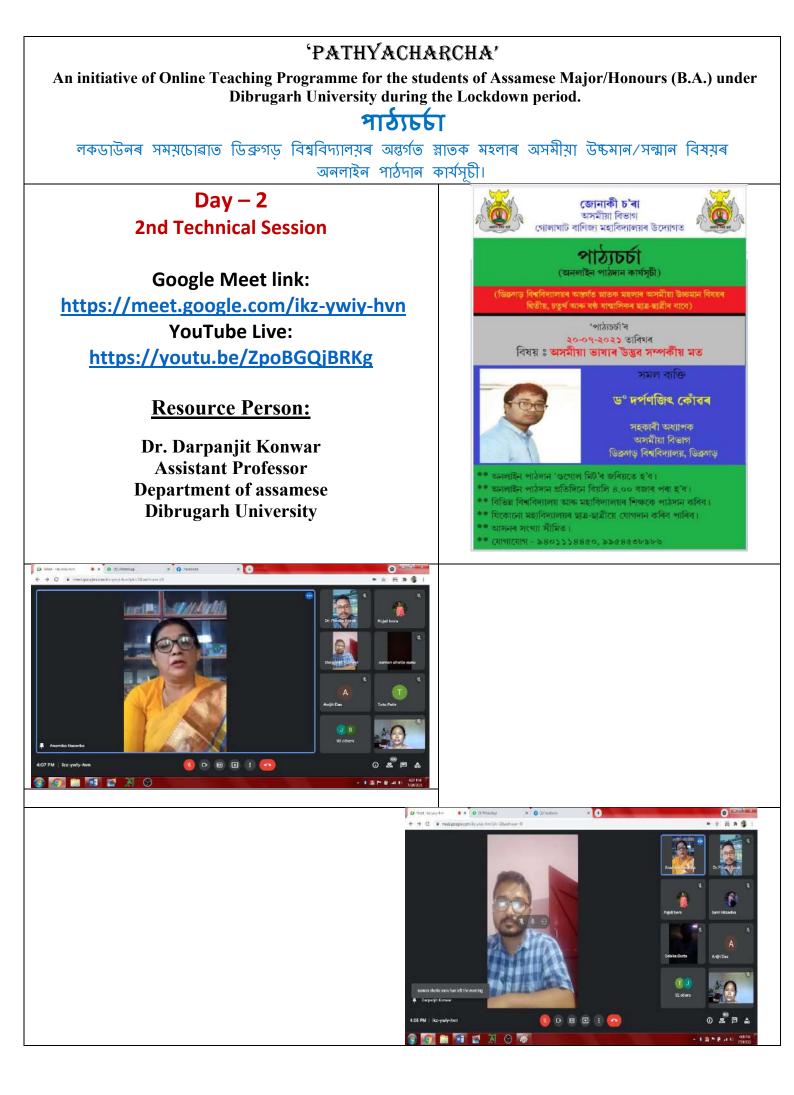

ut the attendance marks of the students. parents Danred Know if their Son/ daughters are doing all in the C/988

Students Dere also 93ked to shore their experiences in the classrooms. They were gened if they are facing any experient problem. - Meeting ended sift vole uf Hanks by Dr. Chinzakham vaipher

# 'PATHYACHARCHA'

An initiative of Online Teaching Programme for the students of Assamese Major/Honours (B.A.) under Dibrugarh University during the Lockdown period.

Host : Jonakee Chora, Dept of Assamese, Golaghat Commerce College

From 19-07-2021 to 01-08-2021 (14 Days)

# পাঠ্যচর্চা

কভিদ–১৯ৰ বাবে লকডাউনৰ সময়চোৱাত ডিব্ৰুগড় বিশ্ববিদ্যালয়ৰ অন্তৰ্গত স্নাতক মহলাৰ অসমীয়া উচ্চমান/সন্মান বিষয়ৰ অনলাইন পাঠদান কাৰ্যসূচী।

আমোজক : জোনাকী চ'ৰা, অসমীয়া বিভাগ, গোলাঘাট বাণিজ্য মহাবিদ্যালয়













#### 'PATHYACHARCHA' An initiative of Online Teaching Programme for the students of Assamese Major/Honours (B.A.) under Dibrugarh University during the Lockdown period. পাঠচেচা লকডাউনৰ সময়চোৱাত ডিব্ৰুগড বিশ্ববিদ্যালয়ৰ অন্তৰ্গত স্নাতক মহলাৰ অসমীয়া উচ্চমান/সন্মান বিষয়ৰ অনলাইন পাঠদান কার্যসচী। Day - 6জোনাকী চ'ৰা অসমীয়া বিভাগ 6<sup>th</sup> Technical Session গোলাঘাট বাণিজ্য মহাবিদ্যালয়ৰ উদ্যোগত 2 2100 **Google Meet Link:** (অনলাইন পাঠদান কাৰ্যসূচী) https://meet.google.com/bvc-hygc-vwx উচ্চমান বিষয়ৰ (ডিব্ৰুসড বি YouTube Link : 'পাঠ্যচর্চা' - ৬ 28-09-2025 https://youtu.be/0t5RVAZpg3U বিষয় ঃ তুলনামূলক সাহিত্যৰ স্বৰূপ আৰু অধ্যয়ন সমল ব্যক্তি **Resource Person:** ড° দীপশিখা গগৈ সহকাৰী অধ্যাপক Dr. Dipsikha Gogoi অসমীয়া বিভাগ কুমাৰ ভাস্কৰ্ৰ বৰ্মা সংস্কৃত আৰু পুৰাতন অধ্যয়ন বিশ্ববিদ্য