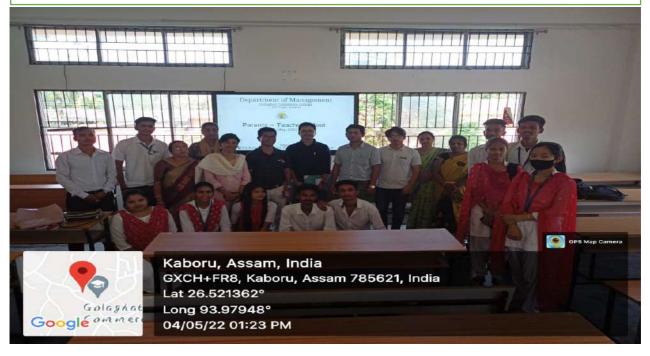

The Mentor-mentee programs ensures **personalized interaction** of students with teachers. Such interactions between teachers and students have been very effective in assessing the learning levels of students and helps in addressing the concerns of both the