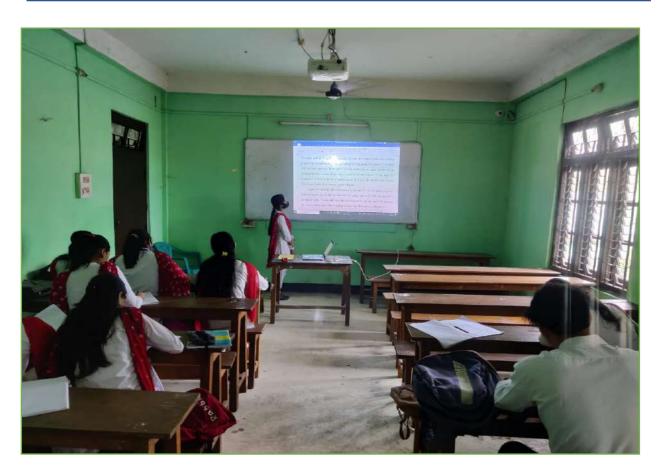

The Mentor-mentee programs ensures **personalized interaction** of students with teachers. Such interactions between teachers and students have been very effective in assessing the learning levels of students and helps in addressing the concerns of both the