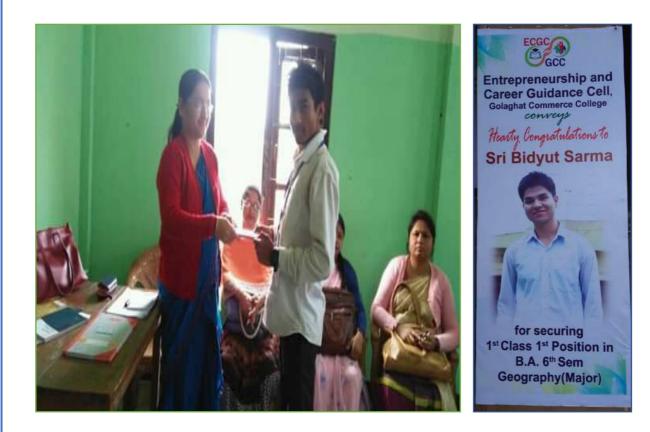

**Incentives such as awards and prizes** are provided by the college management as well as faculty members to encourage and motivate the advanced learners to excel in university

Principal Golaghat Commerce College Golaghat, Assam, India