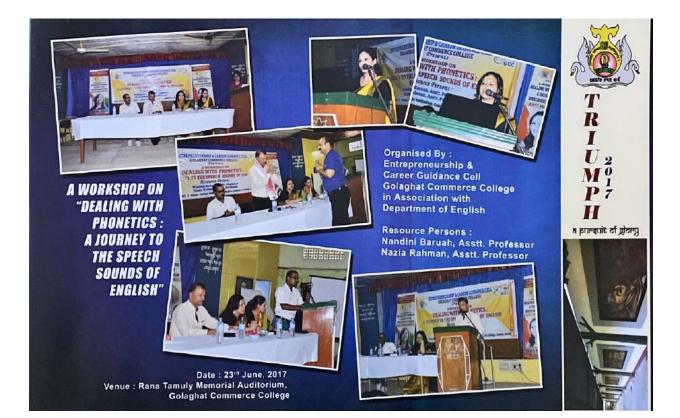

# **Supporting Document**

2.2.1 The institution assesses the learning levels of the students and organises special Programmes for advanced learners and slow learners

Advanced learners are encouraged to participate in various symposiums like **quiz**, **poster presentation**, **debate competitions**, **student seminars**, **inter college competitions** etc.