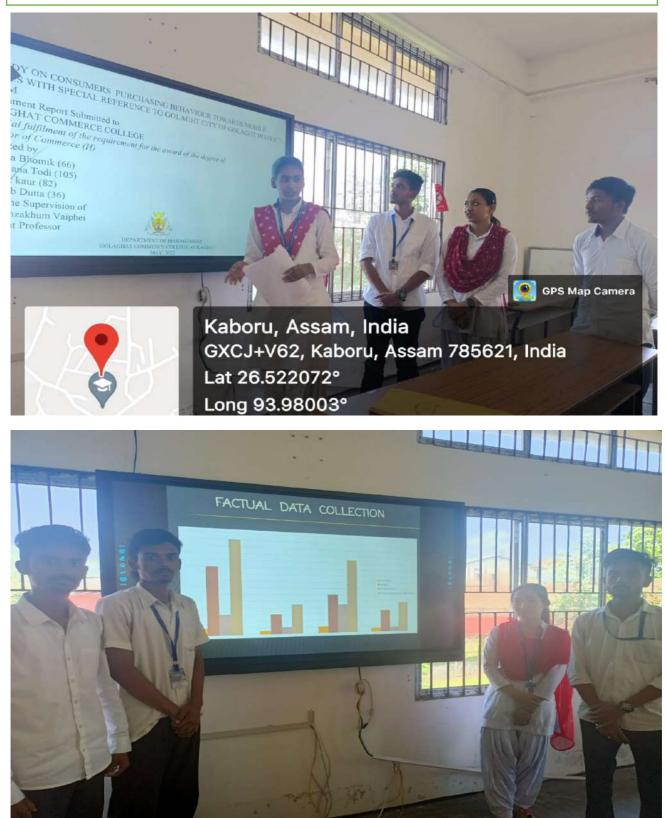

# **Supporting Document**

2.2.1 The institution assesses the learning levels of the students and organises special Programmes for advanced learners and slow learners

Advanced learners are encouraged to participate in various symposiums like **quiz**, **poster presentation**, **debate competitions**, **student seminars**, **inter college competitions** etc.

**Review Meetings** are periodically held with authority and the teachers to assess and discuss necessary measures to improve students' performance.

Principal Golaghat Commerce College Golaghat, Assam, India Advanced learners are guided and encouraged to write research papers and to participate in seminars and conferences of different areas for all-round development.