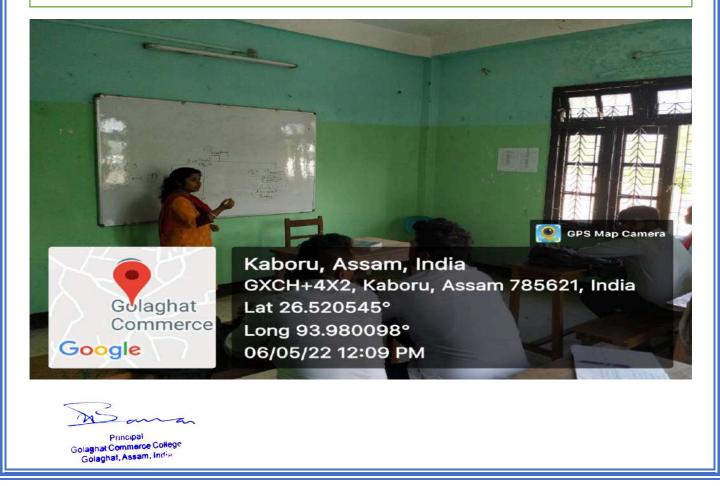

The college adopt **bilingual approach** to meet the needs of the slow learners. In order to make the teaching learning process more effective and learner centric, **English as well as Assamese** language are used as medium of instruction.