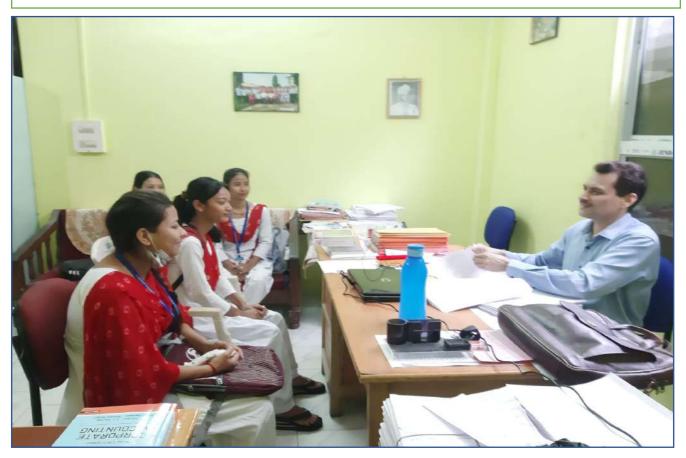

**Review Meetings** are periodically held with authority and the teachers to assess and discuss necessary measures to improve students' performance.

Principal Golaghat Commerce College Golaghat, Assam, India Advanced learners are guided and encouraged to write research papers and to participate in seminars and conferences of different areas for all-round development.