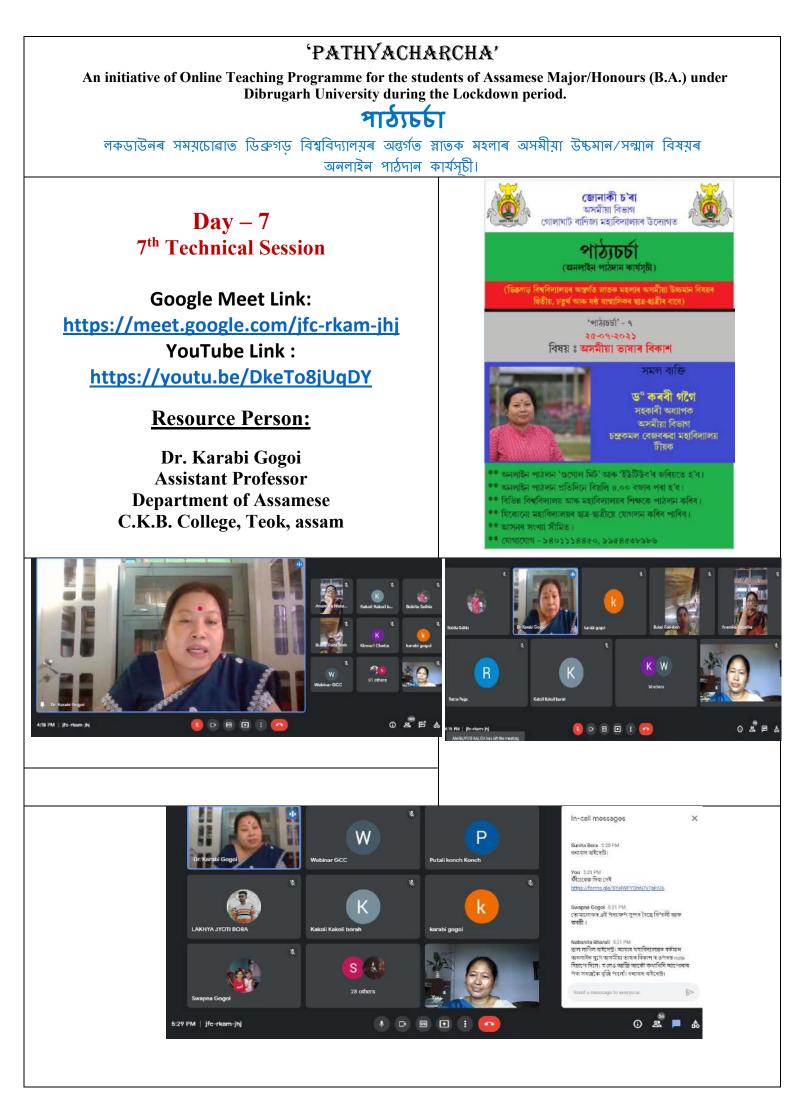

* ড° দীপশিখা গগৈ সহকাৰী অধ্যাপক Dr. Dipsikha Gogoi অসমীয়া বিভাগ কুমাৰ ভাস্কৰ্ৰ বৰ্মা সংস্কৃত আৰু পুৰাতন অধ্যয়ন বিশ্ববিদ্যালয় **Assistant Professor** নলবাৰী, অসম **Department of Assamese** অনলাইন পাঠদান 'গুগোল মিট' আৰু 'ইউটিউব'ৰ জৰিয়তে হ'ব Kumar Bhaskar Barma Sanskrit aru Puratan লাইন পাঠদান প্ৰতিদিনে বিয়লি ৪.০০ বজাৰ পৰা হ'ব Adhyana Viswavidyalaya ন্দ্ৰিয় বিশ্ববিদ্যালয় আৰু মহাবিদ্যালয়ৰ শিক্ষকে পাঠদান কৰিব। কোনো মহাবিদ্যালয়ৰ ছাত্ৰ-ছাত্ৰীয়ে যোগদান কৰিব পাৰিব। Nalbari, Assam সনৰ সংখ্যা সীমিত 19173191-2805558800.220800 0 E \* 8 O 421 P I A O 100100 mm 11 5 8 INDERFLU .... (B) Whatshop X D Meet - byc -hype 0 -> C # meet.google.com/bvc-hygc-vex = ☆ E \* 🚳 Dr. Duopsikha Gogoi is presi W . . . . 🖬 WhatsApp Image\_jpeg \land 📓 WhatsApp Image\_jpeg 🔿 😵 👩 📋 📲 🗹 🕺 🚳 💶 🐼 \* 🔜 🗠 🗑 at 40 - 511



## 'РАТНҮАСНАЯСНА'

An initiative of Online Teaching Programme for the students of Assamese Major/Honours (B.A.) under Dibrugarh University during the Lockdown period.

# পাঠ্যচর্চা

লকডাউনৰ সময়চোৱাত ডিব্ৰুগড় বিশ্ববিদ্যালয়ৰ অন্তৰ্গত স্নাতক মহলাৰ অসমীয়া উচ্চমান/সন্মান বিষয়ৰ অনলাইন পাঠদান কাৰ্যসূচী।

Day – 8 8<sup>th</sup> Technical Session

Google Meet Link: <u>https://meet.google.com/heq-esfz-tig</u> YouTube Link : <u>https://youtu.be/B9OgM-2cpr4</u>

## **Resource Person:**

Mrs. Sabita Saikia Assistant professor Department of Assamese Golaghat Commerce College Golaghat, Assam







#### 'PATHYACHARCHA' 'PATHYACHARCHA' An initiative of Online Teaching Programme for the students of Assamese Major/Honours (B.A.) under Dibrugarh University during the Lockdown period. পাঠ্যচর্চা লকডাউ