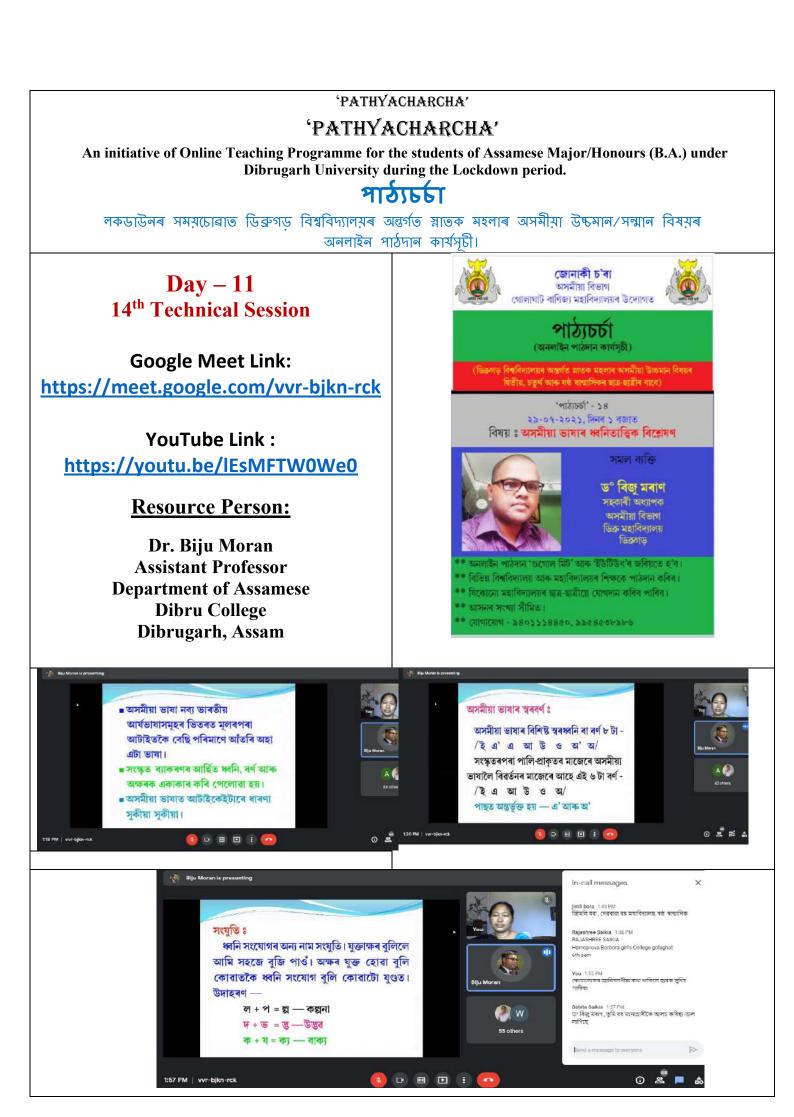

# **GOLAGHAT COMMERCE COLLEGE**

Jyoti Nagar, Golaghat, Assam 785621 https://golaghatcommercecollege.org

# **THIRD CYCLE NAAC ACCREDIATION 2022**

# **Criterion 2**

2.2.1 The institution assesses the learning levels of the students and organises special Programmes for advanced learners and slow learners

Submitted to

NATIONAL ASSESSMENT AND ACCREDITATION COUNCIL Golaghat Commerce College, Golaghat, Assam