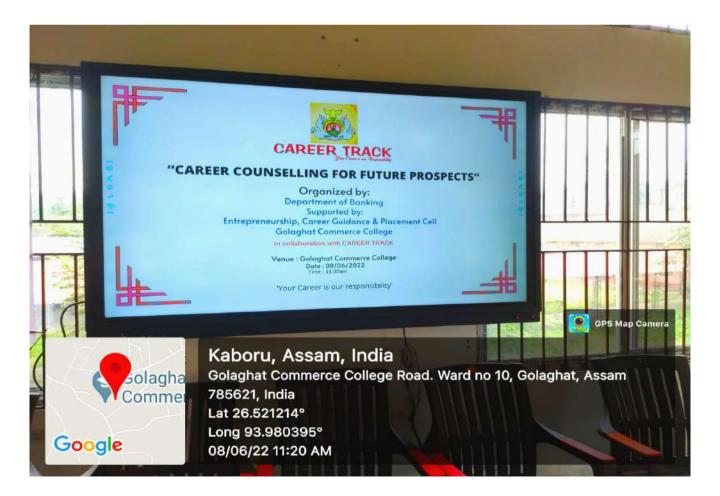

# **Supporting Document**

2.2.1 The institution assesses the learning levels of the students and organises special Programmes for advanced learners and slow learners

Advanced learners are encouraged to participate in various symposiums like **quiz**, **poster presentation**, **debate competitions**, **student seminars**, **inter college competitions** etc.