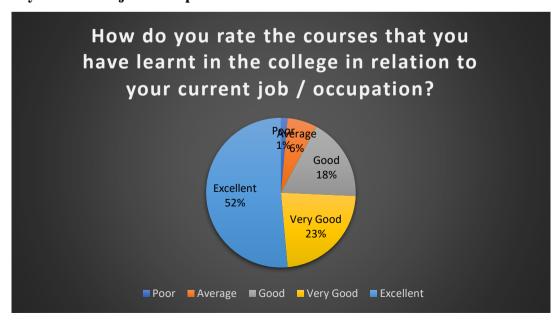

#### 6. Result

2. a. How do you rate the courses that you have learnt in the college in relation to your current job / occupation?

52% of the respondents rated as excellent about the course that they have learnt in the college in relation to their current job/occupation, 23% of the respondents rated as very good, 18% of the respondents rated as good, 6% of the respondents rated as average and 1% of the respondents rated as poor in the course that they have learnt in the college in relation to their current job/occupation.