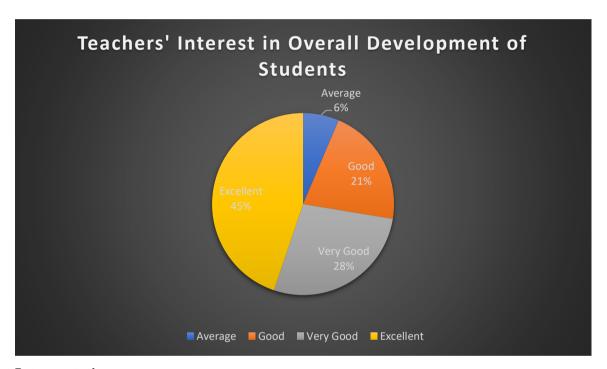

#### 1.h. Teachers' Interest in Overall Development of Students

#### **Interpretation:**

According to 45% of the students the teachers' interest in overall development of students is excellent, 28% of the students rated the teachers' interest in overall development of students as very good, 21% of the students rated the teachers' interest in overall development of students as good and 6% of the students rated the teachers' interest in overall development of students as average.