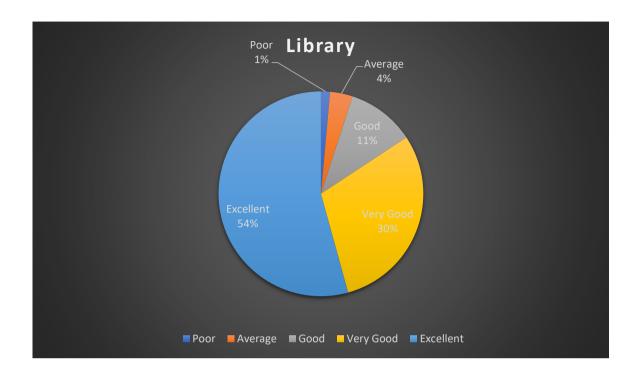

#### 1.f. Library

#### **Interpretation:**

54% of the respondents rated the library facilities of the college as excellent, 30% of the respondents rated as very good, 11% of the respondents rated as good, 4% of the respondents rated as average and 1% of the respondents rated the library facilities of the college as poor.