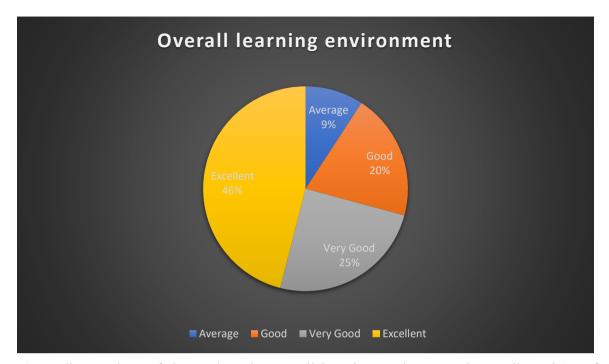

#### 1.i. Overall learning environment

According to 46% of the student the overall learning environment is excellent, 25% of the students rated the overall learning environment as very good, 20% of the students rated the overall learning environment as good and 9% of the students rated the overall learning environment as average.