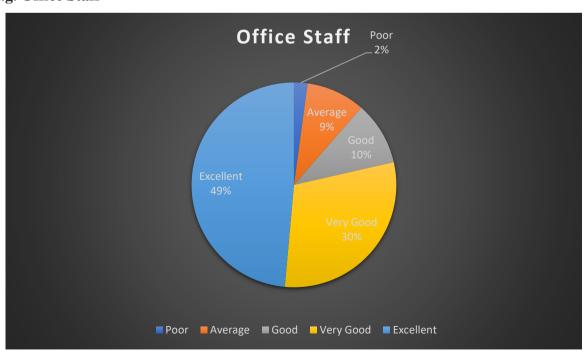

#### 1.g. Office Staff

49% of the respondents rated the office staff of the college as excellent, 30% of the respondents rated as very good, 10% of the respondents rated as good, 9% of the respondents rated as average and 2% of the respondents rated the office staff of the college as poor.