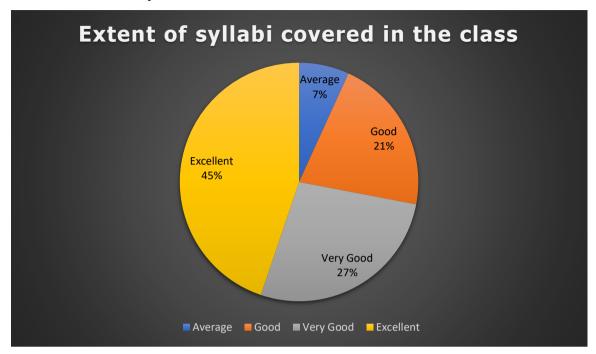

#### 1. a. Extent of syllabi covered in the class

#### **Interpretation:**

45% of the teachers have assessed as excellent by the students regarding the completion of syllabus, 27% of the teachers have assessed as very good, 21% of the teachers have assess as good and 7% of the teachers have assessed as average by the students regarding the completion of syllabus.