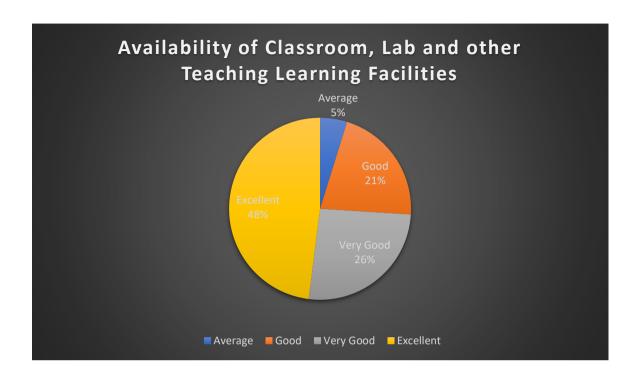

#### 1.e. Availability of Classroom, Lab and other Teaching Learning Facilities

#### **Interpretation:**

According to 48% of the students, the availability of classroom, lab and other teaching learning facilities is excellent, 26% of the students mention that the availability of classroom, lab and other teaching learning facilities is very good, 21% of the students rated good and 5% of the students rated average about availability of classroom, lab and other teaching learning facilities.