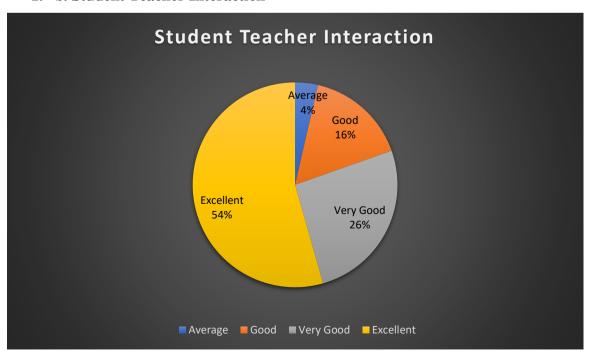

#### 1. b. Student Teacher Interaction

According to 54% of the students the students-teacher interaction is excellent, 26% of the students rated the students-teacher interaction as very good, 16% of the students rated students-teacher interaction as good and 4% of the students rated students-teacher interaction as average.