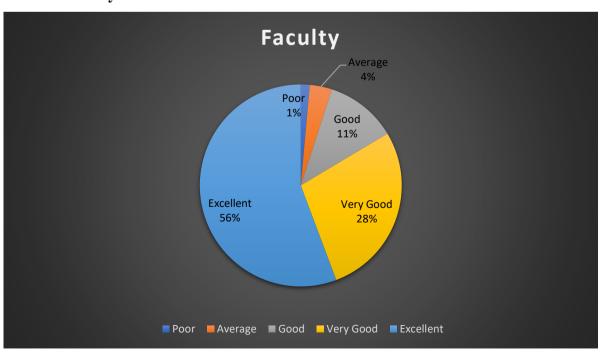

#### 4. d. Faculty

56% of the respondents rated the faculty of the college as excellent, 28% of the respondents rated as very good, 11% of the respondents rated as good, 4% of the respondents rated as average and 1% of the respondents rated the faculty of the college as poor.