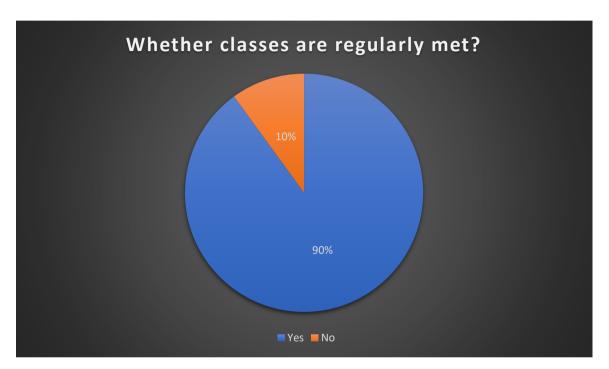

#### 3. Whether classes are regularly met?

#### **Interpretation:**

90% of the students agreed that the classes are regularly met whereas 10% of the students disagreed that the classes are regularly met.

Principal
Golaghat Commerce College
Golaghat, Assam, India