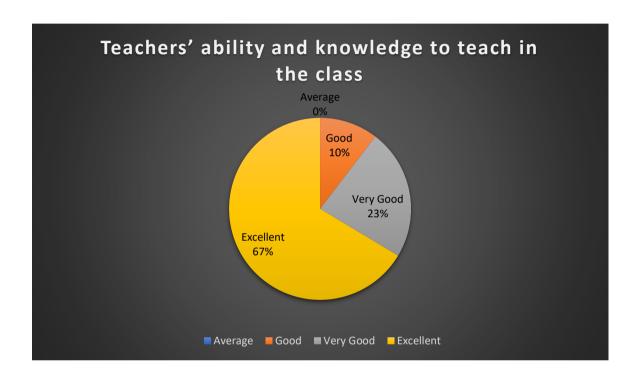

#### 1.c. Teachers' ability and knowledge to teach in the class

#### **Interpretation:**

67 % of the teachers have assessed as excellent by the students regarding their ability and knowledge to teach in the class, whereas 23% of the teachers have assessed as very good, 10% of the teachers have assess as good and none of the teachers have assessed as average by the students regarding their ability and knowledge to teach in the class.