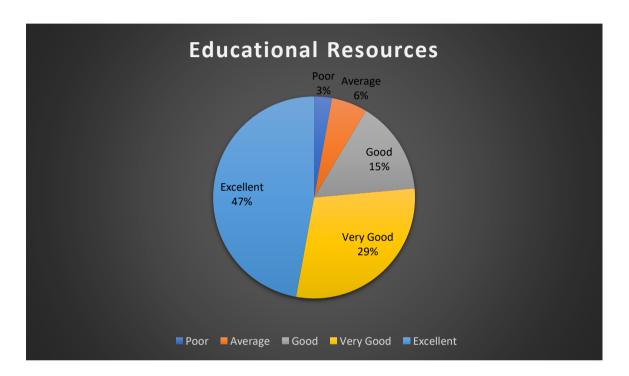

#### 1.h. Overall Rating of the College

#### **Interpretation:**

47% of the respondents rated the educational resources of the college as excellent, 29% of the respondents rated as very good, 15% of the respondents rated as good, 6% of the respondents rated as average and 3% of the respondents rated the educational resources of the college as poor.