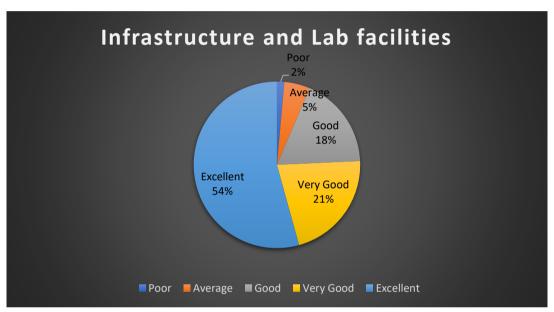

#### 2. b. Infrastructure and Lab facilities

#### **Interpretation:**

54% of the respondents rated as excellent about the infrastructure and lab facilities of the college, 21% of the respondents rated as very good, 18% of the respondents rated as good, 5% of the respondents rated as average and 2% of the respondents rated as poor about the infrastructure and lab facilities of the college.