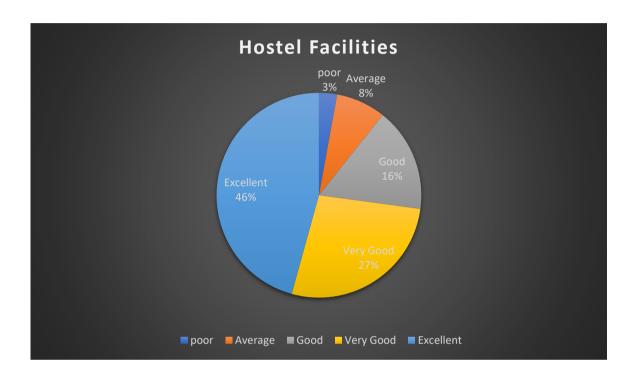

#### 1.h. Hostel Facilities

#### **Interpretation:**

46% of the respondents rated the hostel facilities of the college as excellent, 27% of the respondents rated as very good, 16% of the respondents rated as good, 8% of the respondents rated as average and 3% of the respondents rated the hostel facilities of the college as poor.