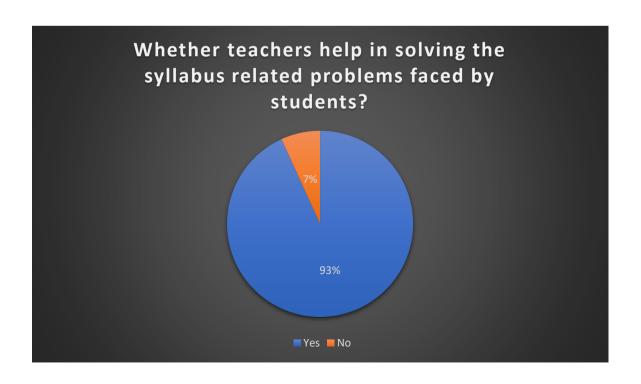

#### 2. Whether teachers help in solving the syllabus related problems faced by students?

93% of the students agreed that the teachers help in solving the syllabus related problems faced by students whereas 7% of the students disagreed that the teachers help in solving the syllabus related problems faced by students