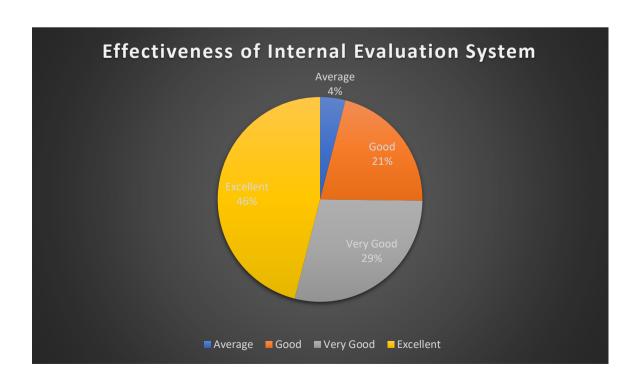

#### 1.g. Effectiveness of Internal Evaluation System

According to 46% of the students the effectiveness of the internal evaluation system is excellent, 29% of the students rated the effectiveness of the internal evaluation system as very good, 21% of the students rated the effectiveness of the internal evaluation system as good and 4% of the students rated the effectiveness of the internal evaluation system as average.