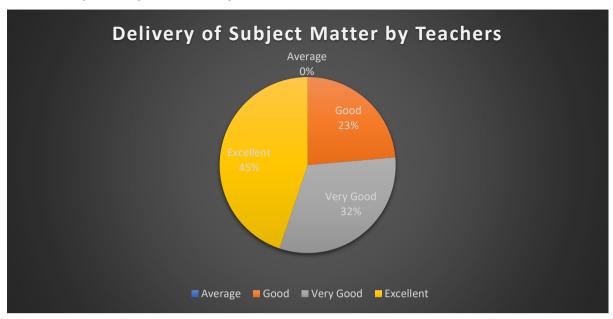

#### 1.f. Delivery of Subject Matter by Teachers

#### **Interpretation:**

45% of the teachers have assessed as excellent by the students regarding the delivery of subject matter by teachers, whereas 32% of the teachers have assessed as very good, 23% of the teachers have assessed as good and none of the teachers have assessed as average by the students regarding the delivery of subject matter by teachers.