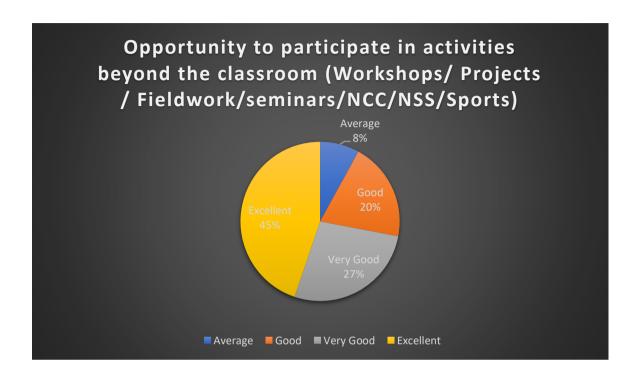

 d. Opportunity to participate in activities beyond the classroom (Workshops/ Projects / Fieldwork/seminars/NCC/NSS/Sports)

#### **Interpretation:**

According to 45% of the students the opportunity to participate in activities beyond the classroom (Workshop/Project/Fieldwork/Seminars/NCC/NSS/Sports) is excellent, 27% of the students rated the opportunity to participate in activities beyond the classroom (Workshop/Project/Fieldwork/Seminars/NCC/NSS/Sports) as very good, 20% of the students the opportunity to participate in activities beyond the classroom (Workshop/Project/Fieldwork/Seminars/NCC/NSS/Sports) as good and 8% of the students rated the opportunity to participate in activities beyond the classroom (Workshop/Project/Fieldwork/Seminars/NCC/NSS/Sports) as average.