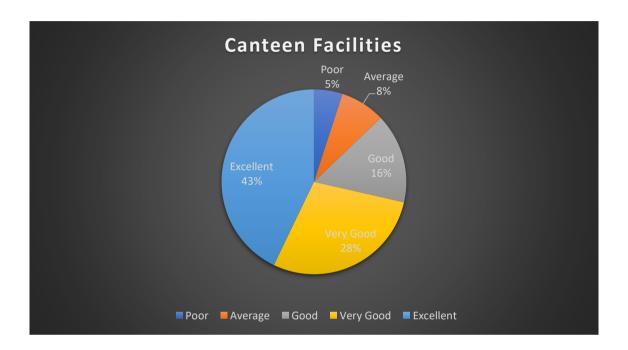

#### 1.e. Canteen Facilities

#### **Interpretation:**

3% of the respondents rated the canteen facilities of the college as excellent, 28% of the respondents rated as very good, 16% of the respondents rated as good, 8% of the respondents rated as average and 5% of the respondents rated the canteen facilities of the college as poor.