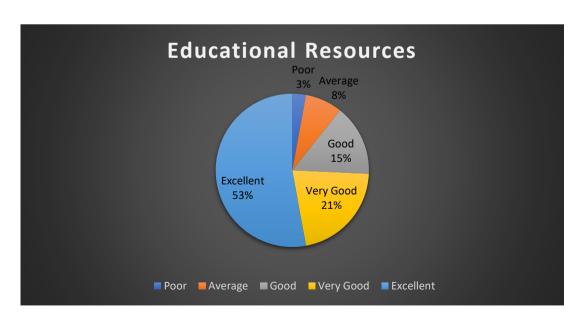

#### 1.i. Educational Resources

#### **Interpretation:**

53% of the respondents rated the educational resources of the college as excellent, 23% of the respondents rated as very good, 15% of the respondents rated as good, 6% of the respondents rated as average and 3% of the respondents rated the educational resources of the college as poor.