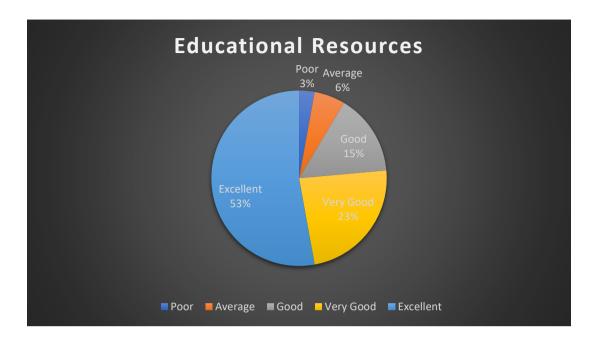

#### 1.i. Educational Resources

#### **Interpretation:**

53% of the respondents rated the educational resources of the college as excellent, 23% of the respondents rated as very good, 15% of the respondents rated as good, 6% of the respondents rated as average and 3% of the respondents rated the educational resources of the college as poor.