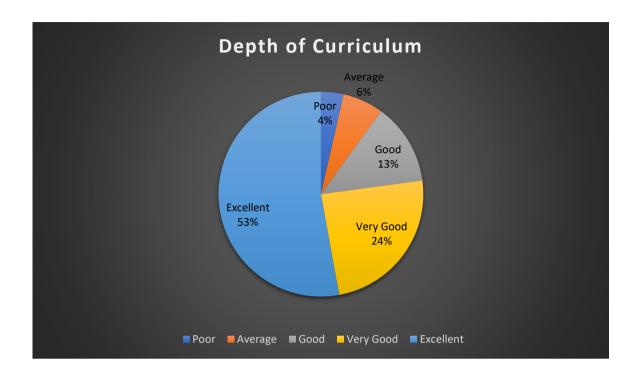

#### 1.c. Depth of Curriculum

#### **Interpretation:**

53% of the respondents rated as excellent about the depth of curriculum, 24% of the respondents rated as very good, 13% of the respondents rated as good, 6% of the respondents rated as average and 4% of the respondents rated as poor about depth of curriculum.