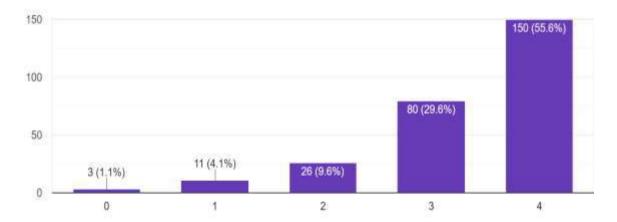

# What degree program are you pursuing now? 270 responses

Gender 270 responses

How much of the syllabus was covered in the class? 4-85 to 100%, 3-70 to 84%, 2-55 to 69%, 1-30 to 54%, 0-Below 30%

270 responses