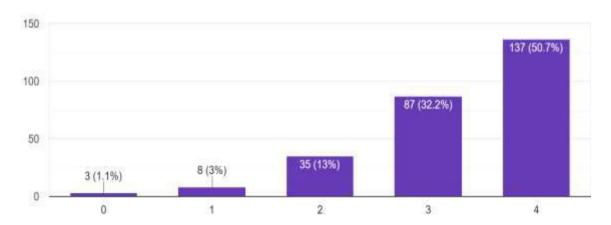

Was your performance in assignments discussed with you? 4 - Every time, 3 - Usually, 2 - Occasionally/Sometimes, 1 - Rarely, 0- Never 270 responses

The College provides multiple opportunities to learn and grow. 4 – Strongly agree, 3 – Agree, 2 – Neutral, 1 – Disagree, 0 – Strongly disagree 270 responses