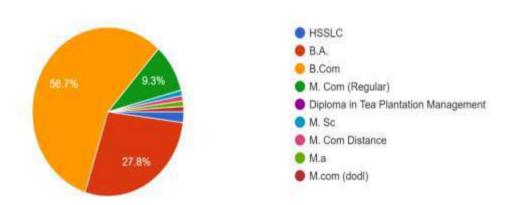

# What degree program are you pursuing now? 270 responses

Gender 270 responses

How much of the syllabus was covered in the class? 4-85 to 100%, 3-70 to 84%, 2-55 to 69%, 1-30 to 54%, 0-Below 30%

270 responses