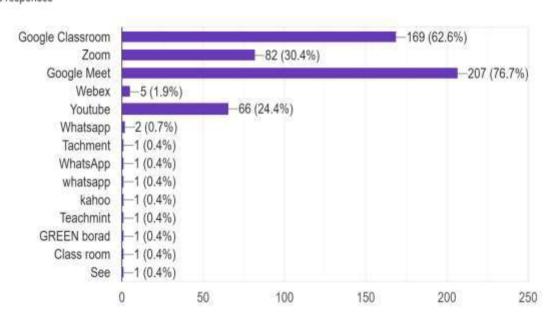

## What were the online teaching tools used by the teacher?

270 responses

|                                       | 0           | 1            | 2                | 3          | 4      |                   |
|---------------------------------------|-------------|--------------|------------------|------------|--------|-------------------|
| Not at all                            | 0           | 0            | 0                | 0          | •      | To a great extent |
| The technology a                      | dopted wa   | s appropia   | te for onlir     | ne class*  |        |                   |
|                                       | 0           | 1            | 2                | 3          | 4      |                   |
| Not at all                            | 0           | 0            | 0                | 0          | •      | To a great extent |
| ✓ Zoom  ✓ Google Meet                 |             |              |                  |            |        |                   |
| Zoom Google Meet Webex Youtube Other: |             |              |                  |            |        |                   |
| Google Meet Webex Youtube             | with the co | ontent deliv | very during      | online cla | sses?* |                   |
| Google Meet  Webex  Youtube  Other:   | with the co | ontent deliv | very during<br>2 | online cla | sses?* |                   |
| Google Meet  Webex  Youtube  Other:   |             |              |                  |            |        | To a great extent |