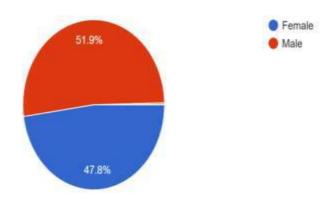

# What degree program are you pursuing now? 270 responses

Gender 270 responses

How much of the syllabus was covered in the class? 4-85 to 100%, 3-70 to 84%, 2-55 to 69%, 1-30 to 54%, 0-Below 30%

270 responses