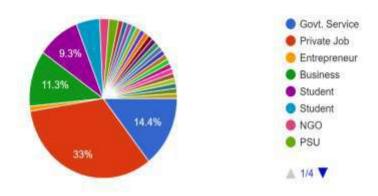

S 2019-20 Feedback from Alumni on Curriculum IQAC

### Golaghat Commerce College, Golaghat

#### **Introduction:**

The Feedback has been collected by IQAC of Golaghat Commerce College from the Alumni of the college regarding curriculum for the academic session 2019-20.

#### Methodology:

The feedback of the Alumni was collected through Google form. The main focus of the feedback was curriculum related, which mainly covers syllabus covered, relevance of the curriculum for career building, augmentation of curriculum; infrastructure, add on/certificate course related, quality of teaching learning process etc. Total 97 responses were received from the alumni.

### RESULTS OF ALUMNI'S FEEDBACK ANALYSIS:

# Degree obtained from the college 97 responses



### Present Occupation

97 responses



Do you think that the college curriculum helped you adequately in building your career? 97 responses



Do you think that the college needs augmentation/ expansion? 97 responses



Do you feel that the college should add some more addon/ Certificate/ Diploma Courses? 97 responses



Principal
Golaghat Commerce College
Golaghat, Assam, India

(Dr. Utpal Sarma) Principal/ Chairperson (IQAC) Golaghat Commerce College College Coordinator
10 A C
Golsghal Commerce College

(Dr. Pranjal Pratim Dutta) Coordinator, IQAC Golaghat Commerce

# Alumni Feedback on Curriculm 2019-20

All the dear Alumni are requested to fill up this feedback form.

:: Golaghat Commerce College :: Jyoti Nagar:: Golaghat:: Assam



| Ger | der *                                |
|-----|------------------------------------