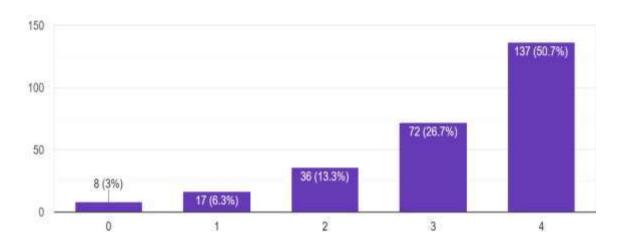

The College takes active interest in promoting internship, student exchange, field visit opportunities for students. 4 – Regularly, 3 – Often, 2 – Sometimes, 1 – Rarely, 0 – Never 270 responses

Teachers inform you about your expected competencies, course outcomes and programme outcomes. 4 – Every time, 3 – Usually, 2– Occasionally/Sometimes, 1 – Rarely, 0– Never 270 responses