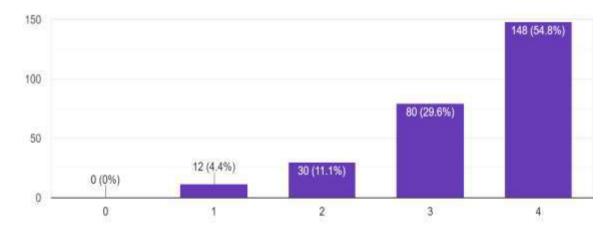

Was your performance in assignments discussed with you? 4 - Every time, 3 - Usually, 2 - Occasionally/Sometimes, 1 - Rarely, 0- Never 270 responses

The College provides multiple opportunities to learn and grow. 4 – Strongly agree, 3 – Agree, 2 – Neutral, 1 – Disagree, 0 – Strongly disagree 270 responses