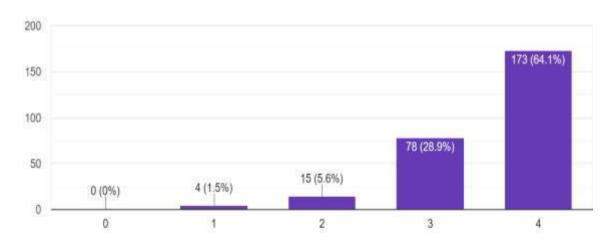

Was your performance in assignments discussed with you? 4 - Every time, 3 - Usually, 2 - Occasionally/Sometimes, 1 - Rarely, 0- Never 270 responses

The College provides multiple opportunities to learn and grow. 4 – Strongly agree, 3 – Agree, 2 – Neutral, 1 – Disagree, 0 – Strongly disagree 270 responses