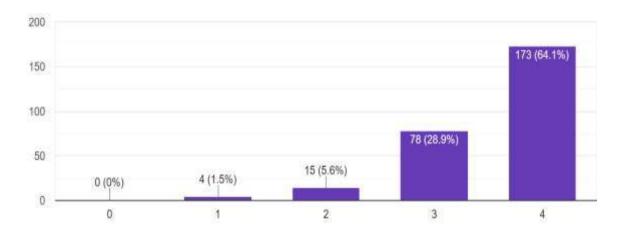

Was your performance in assignments discussed with you? 4 - Every time, 3 - Usually, 2 - Occasionally/Sometimes, 1 - Rarely, 0- Never 270 responses

The College provides multiple opportunities to learn and grow. 4 – Strongly agree, 3 – Agree, 2 – Neutral, 1 – Disagree, 0 – Strongly disagree 270 responses