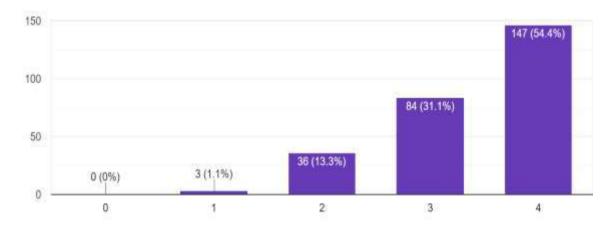

Fairness of the internal evaluation process by the teachers.

4 - Always fair, 3 - Usually fair, 2

- Sometimes unfair, 1 - Usually unfair, 0- Unfair

270 responses

The teaching and mentoring process in the College facilitates you in cognitive, social and emotional growth. 4 – Significantly, 3 – Very well, 2 – Moderately, 1 – Marginally, 0– Not at all 270 responses