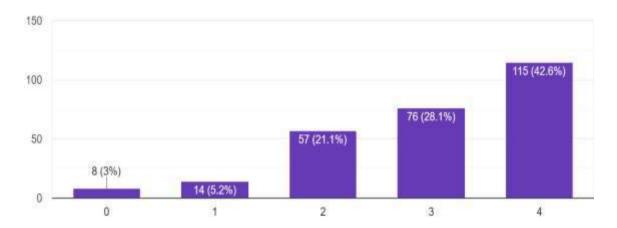

# What degree program are you pursuing now? 270 responses

Gender 270 responses

How much of the syllabus was covered in the class? 4-85 to 100%, 3-70 to 84%, 2-55 to 69%, 1-30 to 54%, 0-Below 30%

270 responses