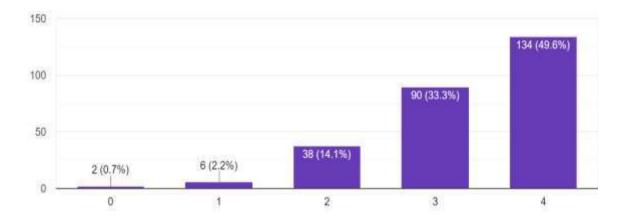

The College takes active interest in promoting internship, student exchange, field visit opportunities for students. 4 – Regularly, 3 – Often, 2 – Sometimes, 1 – Rarely, 0 – Never 270 responses

Teachers inform you about your expected competencies, course outcomes and programme outcomes. 4 – Every time, 3 – Usually, 2– Occasionally/Sometimes, 1 – Rarely, 0– Never 270 responses