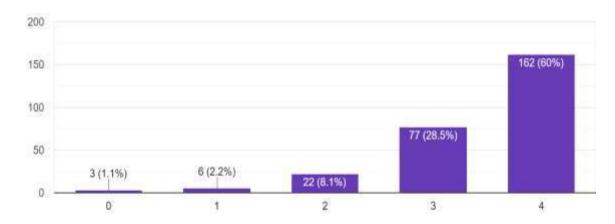

# What degree program are you pursuing now? 270 responses

Gender 270 responses

How much of the syllabus was covered in the class? 4-85 to 100%, 3-70 to 84%, 2-55 to 69%, 1-30 to 54%, 0-Below 30%

270 responses