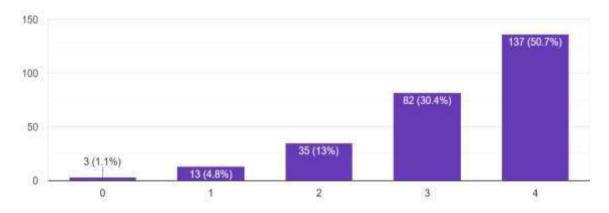

# What degree program are you pursuing now? 270 responses

Gender 270 responses

How much of the syllabus was covered in the class? 4-85 to 100%, 3-70 to 84%, 2-55 to 69%, 1-30 to 54%, 0-Below 30%

270 responses