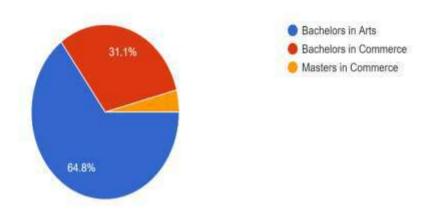

# What degree program are you pursuing now? 270 responses

Gender 270 responses

How much of the syllabus was covered in the class? 4-85 to 100%, 3-70 to 84%, 2-55 to 69%, 1-30 to 54%, 0-Below 30%

270 responses