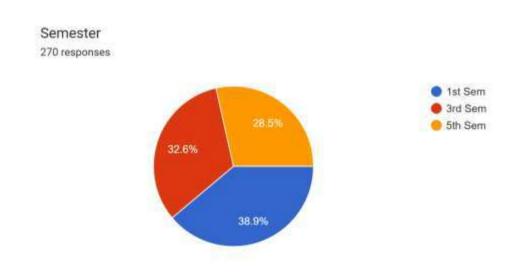

### Methodology:

The feedback was collected through Google form for the Academic Session 2019-20. The main focus of the feedback was curriculum related, which mainly covers teachers' preparation level for the class, syllabus covered, internal evaluation, quality of teaching learning process, Field visit opportunities etc. Total 270 responses were received from the students, where 38.9% were from 1<sup>st</sup> Semester, 32.6% were from 3<sup>rd</sup> Semester and 28.5% were from 5<sup>th</sup> Semester. The responses received were analyzed in the following Diagrams.