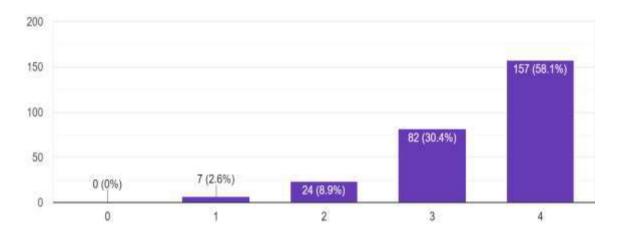

Fairness of the internal evaluation process by the teachers.

4 - Always fair, 3 - Usually fair, 2

- Sometimes unfair, 1 - Usually unfair, 0- Unfair

270 responses

The teaching and mentoring process in the College facilitates you in cognitive, social and emotional growth. 4 – Significantly, 3 – Very well, 2 – Moderately, 1 – Marginally, 0– Not at all 270 responses