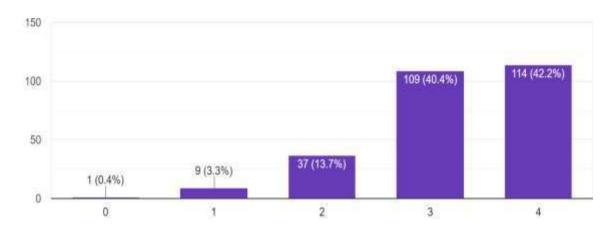

Fairness of the internal evaluation process by the teachers.

4 - Always fair, 3 - Usually fair, 2

- Sometimes unfair, 1 - Usually unfair, 0- Unfair

270 responses

The teaching and mentoring process in the College facilitates you in cognitive, social and emotional growth. 4 – Significantly, 3 – Very well, 2 – Moderately, 1 – Marginally, 0– Not at all 270 responses