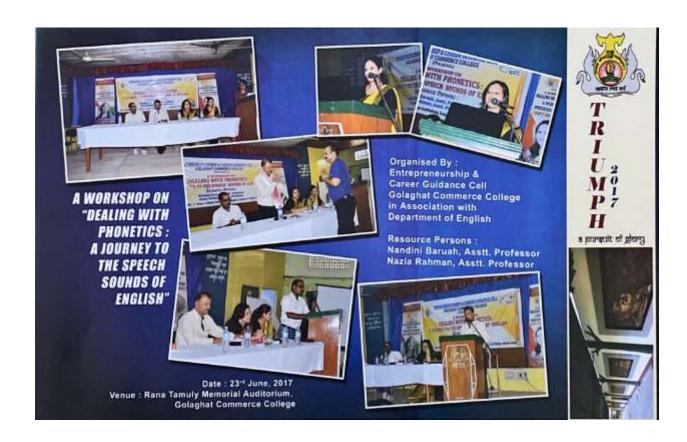

ish" English on 23 rd June, 2017. The resource person – Ms. Nandini Baruah, Assistant Professor, Department of English, Golaghat Commerce College, spoke on the topic - Introduction to Phonetics in English, introducing the students to the 44 sounds in English and their pronunciation. She made the session very interesting by involving the science behind the articulation of sounds by the human mouth and how the different parts of the mouth are used in producing each sound. Ms. Nazia Rahman, Assistant Professor, Department of English, then walked the students through a presentation on practicing vowel and consonant sounds that helped them to identify the correct pronunciation of many words in English. The session was very interactive and ended with a vote of thanks by Ms. Suchibrata Cheleng.



FCGC cell of the college organized 23'nd Jule 2017. " sealing with Higher Secondary In the present days. D the difference of Prictis Technical Session IT conducted by Miss Waria Rahman Assistant professor, Department of English.

| Comments