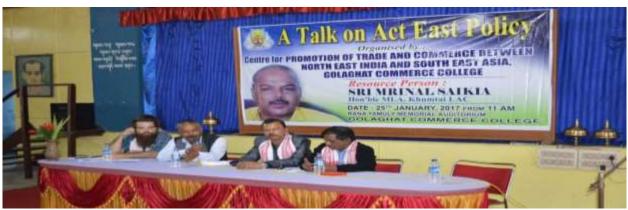

| 25 <sup>th</sup> January, 2017                                                                                           |
| No. of Participants         | 70                                                                                                                       |

The Centre for Promotion of Trade and Commerce between South East Asia and North East India organized a talk on Act East Policy on 25<sup>th</sup> January, 2017. Dr. Jatindra Nath Saikia, Principal introduced the topic to the audience and invited the resource person to deliver his talk. The resource person for the talk was Sri. Mrinal Saikia, MLA, Khumtai LAC where he emphasized the importance of Act East Policy as the government is also keen to promote trade and commerce between the two regions.







# THE GOLAGHAT COMMERCE COLLEGE

JYOTI NAGAR, GOLAGHAT, ASSAM PIN - 785 621

Dr. Jatindra Nath Saikia
M. Com., M.A. (Econ), Ph.D.
PRINCIPAL

(03774) 284468(O) Mobile : 9435151015

Email: saikiajatindranath@gmail.com jatindranath\_saikia@yahoo.com

22/01/2017

Ref. No. .....

To,

Hon'ble MLA Khumtai Legislative Assembly Khumtai, Golaghat Assam

Sub.: Invitation for delivering a talk on Promotion of Trade and Culture between South East Asia and North East India in the backdrop of India's Act East Policy

Sir.

We deem it a privilege to invite you to deliver a talk on the topic "Promotion of Trade and Culture between South East Asia and North East Indiain the backdrop of India's Act East Policy"in our college at 11.00AM on 25January, 2017. The talk is being organised by the Centre for Pr