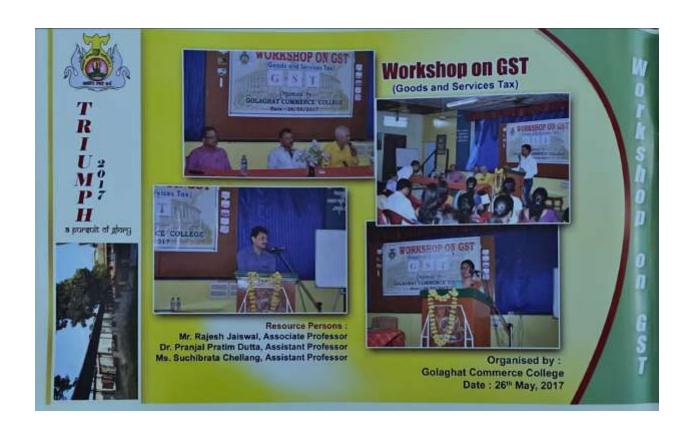

|  |  |  |
| No. of Participants         | 31                                                                                                                                 |  |  |  |

A Workshop on GST (Goods and Services Tax) was organized by Golaghat Commerce College on 26<sup>th</sup> May, 2017. The event was chaired by Dr. Jatindra Nath Saikia, Principal Golaghat Commerce College. Mr. Rajesh Jaiswal, Associate Professor, Dept. of Commerce, Dr. Pranjal Pratim Dutta, Assistant Professor, Dept. of Accountancy, Ms. Suchibrata Chellang, Assistant Professor, Dept. of Business Management were the resource person of the event. All the resource persons delivered a well-structured talk on GST. The attendees were highly benefited by the informative deliberation.







| Workshop on Goods as