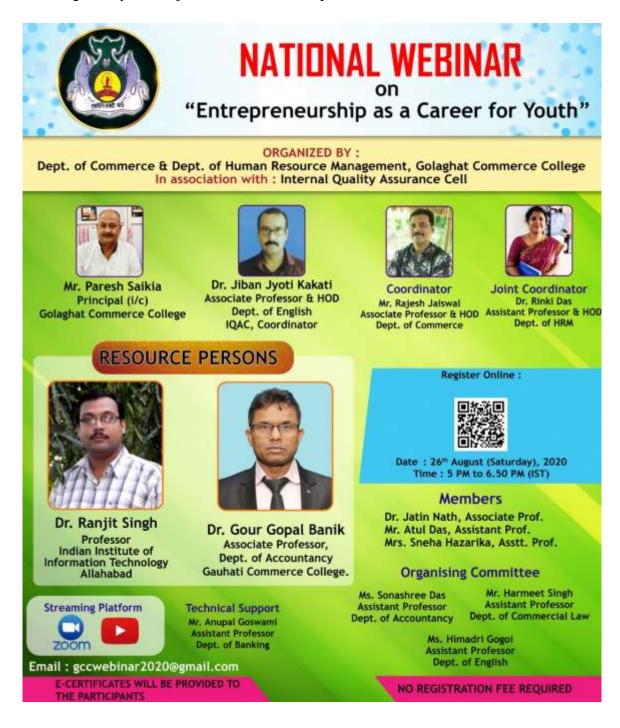

s. The region has land, labour and capital but there is a dearth of habit of entrepreneurship among the youths in the region. He gave importance of "Nudging" and "Exposure theory" for the creation of entrepreneurial culture among the youths. The role of "Incubators" was highlighted by Dr. Ranjit Singh.

Dr. Gour Gopal Banik started his talk with the importance of physical, mental, intellectual and spiritual development in a person's life. Dr. G.G. Bonik explained the concept of "New Normal" or "New Paradigm Shift". The resource person highlighted the schemes of the government. He talked in detail about "Atma Nirbhar Bharat".

In the discussion session, the resource persons clarified all questions of the participants. Vote of thanks was given by Mr. Rajesh Jaiswal, HoD, Dept. of Commerce.







| Title of the Program/ Event | National Webinar on "The Story and History of Pi $(\pi)$ , a |
|-----------------------------|--------------------------------------------------------------|
|                             | Mathematical Constant".                                      |
| Organizer                   | Dept. of Mathematics & Statistics and IQAC                   |
| Resource Person             | Dr. Nayandeep Deka Baruah, Professor, Tezpur University      |
| Date                        | 27 <sup>th</sup> August, 2020                                |
| Time                        | 11.30 am to 1.00 pm                                          |
| No. of Participants         | 326                                                          |
| Link to Youtube             | ht