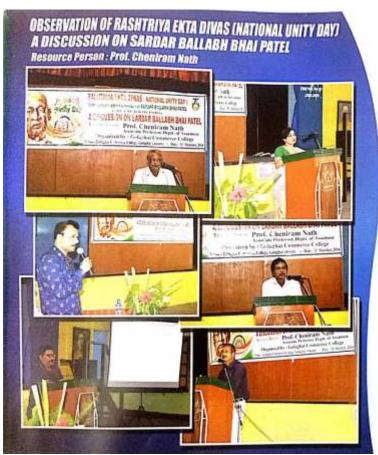

| 31 <sup>st</sup> October, 2016                                                                            |  |
| No. of Participants         | 50                                                                                                        |  |

The college observed Rashtriya Ekta Divas (National Unity Day) on 31<sup>st</sup> October, 2016, where Prof. Cheniram Nath, Associate Professor, Department of Assamese delivered a talk on the life and contributions made by Sardar Vallabhbhai Patel. Prof. Nath highlighted Sardar Patel's contribution in integrating 565 princely states into a newly independent India.

On the same day, the College organized on the Spot Essay Writing & Slogan Contest on the theme Character and Contribution of Sardar Vallabhbhai Patel.



# ON THE SPOT ESSAY WRITING & SLOGAN CONTEST Theme: Character & Contribution with Prizes of Sardar Ballahh Bhai Patel Organised by: Golaghat Commerce College Date: 31 October, 2016

| Title of the Program/ Event | A Discussion on the "Demonitisation Policy of the Government of India and its Efforts" |
|-----------------------------|----------------------------------------------------------------------------------------|
| Organizer                   | Department of Economics, Golaghat Commerce College                                     |
| Date                        | 25 <sup>th</sup> November, 2016                                                        |
| Venue                       | Rana Tamuly Memorial Auditorium                                                        |
| No. of Pa