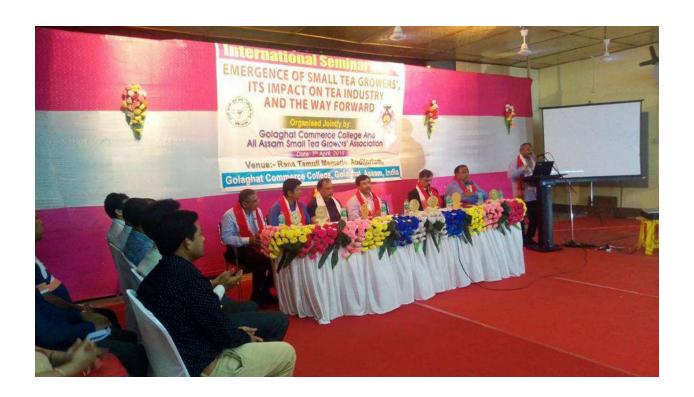

g tea industry, the emergence of small tea growers in variegated geo-economic and socio-cultural conditions, and the problems faced by STGs in contradistinction to the ones encountered by the larger tea estates etc. were discussed in the seminar. In the course of the discussion, it was pointed out that while the blenders and marketing channels appropriate ever-increasing profits, the small farmers have to bear the burden of fluctuating and falling commodity prices. In his profile, the small-holder tea grower is devoid of knowledge, starved of resources and lacking in organization particularly in respect of doing effective marketing. It emerged from the discussion that while farmers need some help in production, they need more help in manufacturing and most help in marketing























সদৌ অসম ক্ষুদ্ৰ চাহ খেতিয়ক সন্থা দশম ত্ৰি-বাৰ্ষিক গোলাঘাট ৰাজ্যিক অধিৱেশন

# 3 त्र्रिय्

তাৰিখঃ ৬, প্ৰ আৰু ৮ এপ্ৰিল, ২০১৮ শুক্ৰ, শনি আৰু দেওবাৰ

স্থানঃ কৃষক বন্ধু সোণেশ্বৰ বৰা সমন্বয় ক্ষেত্ৰ, গোলাঘাট সমন্বয় ক্ষেত্ৰ (ৰাজহুৱা খেলপথাৰ), গোলাঘাট (অসম)

Oolong (Souvenir)

10th Tri-ennial Golaghat State Convention All Assam Small Tea Growers' Association

প্রতি, শ্রীযুত/শ্রীযুতা

মুখ্য সম্পাদক/ সম্পাদক

Oolong

Souvenir published on the occasion of 10th Tri-ennial Golaghat State Convention of All Assam Tea Growers' Association, edited by Dr. Jatindra Nath Saikia (Chief Editor), Dr. Jiban Jyoti Kakoti and Achyut Boruah (Editors) and published by Sri Rajib Kr. Gohain, General Secretary, Reception Committee 10th Tri-ennial State Convention of All Assam Tea Growers' Association 2018 held