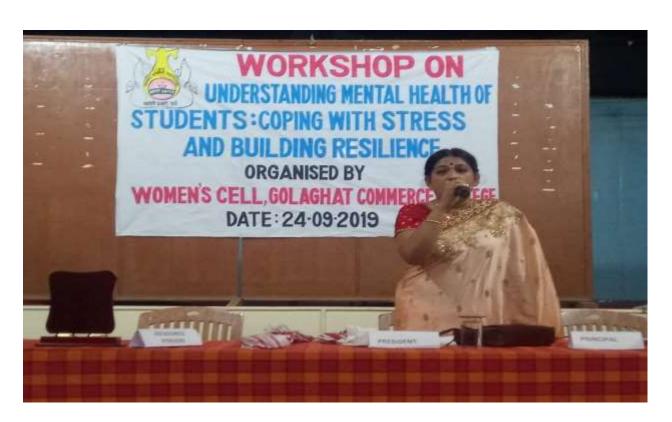

regarded as the future of nation. To boost up the mental health and strength among college going students the Women Cell, Golaghat Commerce College organized a one-day workshop at college auditorium dated 24<sup>th</sup> Sept, 2019. The theme of the workshop was "Understanding Mental Health of the Students: Coping with stress and Building Resilience," For that workshop noted senior consultant, IIE, Guwahati, Mr. Anjan Chaudhary was invited as a resource person. Mr. Chaudhary stressed his speech on mental health and how to build resilience in the young minds among the students. At the end of the day secretary, Women Cell Mrs. Nandini Baruah offered her heartfelt gratitude to all students as well as teachers of the College for helping their presented in the workshop at a successful manner









2020-21

| Title of the Program/ Event | National Webinar on "Higher Education Revolution: Reflections on National Education Policy, 2020"                                                                                   |
|-----------------------------|-------------------------------------------------------------------------------------------------------------------------------------------------------------------------------------|
| Organizer                   | IQAC, Golaghat Commerce College                                                                                                                                                     |
| Resource Person             | Dr. Shakila Shamsu, Formerly OSD NEP, Secretary to the Draft NEP Dr. Rohit Dwivedi, Associate Professor, IIM