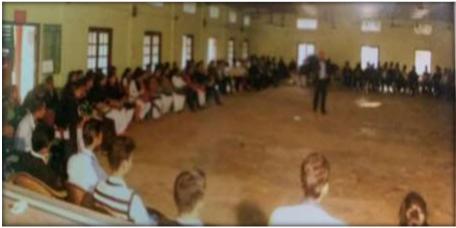

# 2016-17

| Title of the Program/Event | Workshop on "Personality Development"         |  |
|----------------------------|-----------------------------------------------|--|
|                            |                                               |  |
| Organiser                  | Entrepreneurship and Career Guidance Cell     |  |
| Resource Person            | Dr. Jatindra Nath Saikia, Principal, Golaghat |  |
|                            | Commerce College                              |  |
| Date                       | 09.02.2016                                    |  |
| No. of Participants        | 87                                            |  |

| · One day Workshop on Personality Sevelopment                                                                                                                                                                                                                                                               |
|-------------------------------------------------------------------------------------------------------------------------------------------------------------------------------------------------------------------------------------------------------------------------------------------------------------|
| Sale: 9/02/2016 Venue: Rana Tamudy Memorial Auditonum. Golaghat Commerce College Resource Person: Dr. Jalindra Nuth Saivia Organised by: Fear Golaghas Commerce college                                                                                                                                     |
| Ssi. Preasanna Kremare Borethakur Vice Preincipal cum Chairperson of the workshop. Prophet                                                                                                                                                                                                                  |
| De Jatendrea North Saisia, Resource Person.                                                                                                                                                                                                                                                                 |
| The workshop was arganized very systematically and successfully Participants have been found to be very lively.  Jersenally offer my heartfelt thought to the SCGC for inviting me to present before the Students obant Parsonality Lardopment.  The efforts from the ECGC is really Praiseworthy.  African |