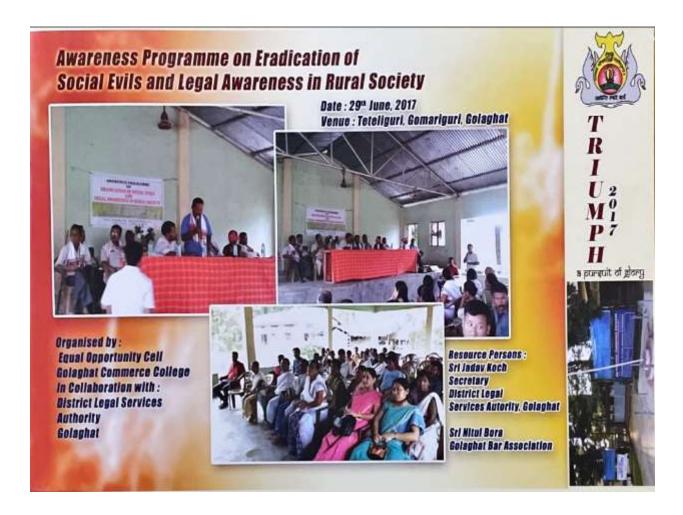

mary reasons behind the birth of such a heinous crime. Mr. Jadav Mech, Secretary District Legal Services Authority in his speech shared multiple stories of witch hunting from Assam. He stressed on the fact that laws against witch hunting are not enough to curb its prevalence. He emphasized that witch hunting can be completely eradicated only by collective efforts of both common people and the law. Mr. Nitul Bora, Golaghat Bar Association in his speech focused on the roles educational institutions can play in abolition of the practice of witch-hunting. The faculty members and the local villagers also

shared their experiences and interacted with the distinguished Resource Persons. The vote of thanks was delivered by Mr. Bhaskar Kakati, Assistant Professor, Department of Political Science.



2017-18

| Title of the Program/ Event | Talk on Economic Reforms of Modi Government                    |
|-----------------------------|----------------------------------------------------------------|
| Organizer                   | <b>Economic Forum, Department of Economics</b>                 |
| Resource Person             | Mrs. Julee Dutta, Assistant Professor, Dept. of Economics, GCC |
| Date                        | 14 <sup>th</sup> September, 2017                               |
| Venue                       | Departmental Classroom, Golaghat Commerce College              |
| No. of Participants         | 54                                                             |

On 14<sup>th</sup> September, 2017 the Department of Economics, GCC organised a talk on "Economic Reforms of