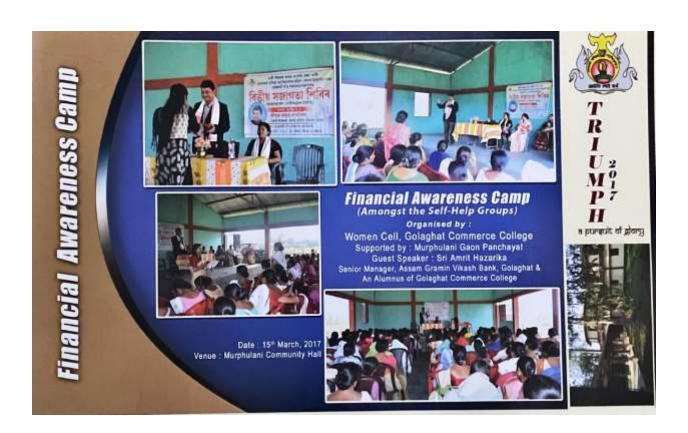

Person             | Mr. Amrit Hazarika, Senior Manager, Assam Gramin<br>Vikash Bank, Golaghat      |
| Date                        | 15 <sup>th</sup> March, 2017                                                   |
| Venue                       | Panchayat Auditorium, Murphuloni Gaon Panchayat                                |
| No. of Participants         | 80                                                                             |

The Women's Cell of the college supported by Murphulani Gaon Panchayat organized a Financial Literacy Programme to promote financial literacy among the rural community and Self Help Groups of Murphuloni village on 15<sup>th</sup> March, 2018. The Resource Person for the programme was Mr. Amrit Hazarika, Senior Manager, Assam Gramin Vikash Bank, Golaghat.



| Title of the Program/ Event | Exhibition cum Sale of Handicraft and Food Items                                                        |
|-----------------------------|---------------------------------------------------------------------------------------------------------|
| Organizer                   | Entrepreneurship and Career Guidance Cell in collaboration with Women's Cell, Golaghat Commerce College |
| Sponsored by:               | Auto World Golaghat                                                                                     |
| Date                        | 10 <sup>th</sup> & 11 <sup>th</sup> April, 2017                                                         |
| Venue                       | Municipal Market Complex-1, Golaghat