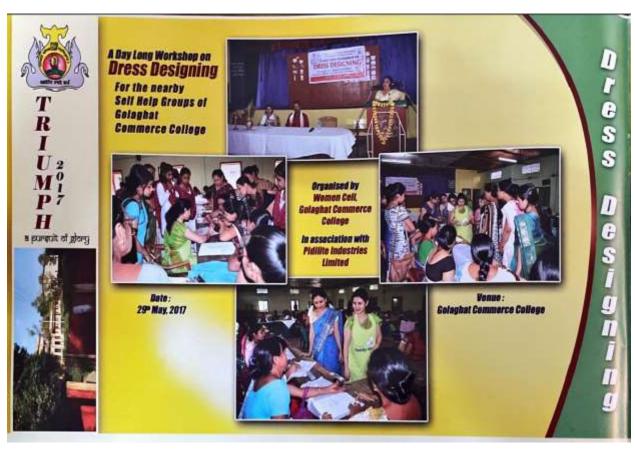

|  |  |  |
|                             | Commerce College                                                                      |  |  |  |
| No. of Participants         | 75                                                                                    |  |  |  |

A one day workshop on "Dress Designing" was organized by ECGPC and Women's Cell in collaboration with Pidilite Company Ltd. on 29th May, 2017. Students of Golaghat Commerce College as well as members of the local Self Help Groups enthusiastically participated in the workshop. Senior trainers of Pidilite Company Ltd, Ms. Dulari Kotoky and Mr. Ujjal Das and two other trainers guided the participants. The workshop was organized with an objective to inculcate new skills in students and the local community women.







| Title of the Program/ Event | FDP on Ap                                                              | plication o        | f ICT in Teac | ching       |          |
|-----------------------------|------------------------------------------------------------------------|--------------------|---------------|-------------|----------|
| Organizer                   | Assam College Teachers' Association Unit, Golaghat<br>Commerce College |                    |               |             |          |
| Date                        | 6 <sup>th</sup> June to 12 <sup>th</sup> June, 2017                    |                    |               |             |          |
| Venue                       | Rana<br>Commo                                                          | Tamuly erce Colleg | Memo