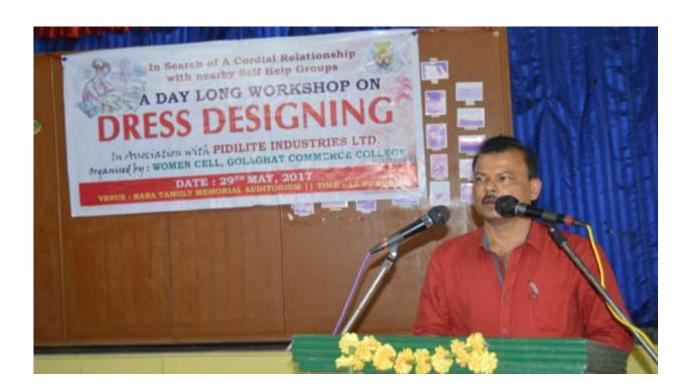

|  |  |  |
|                             | Commerce College                                                                      |  |  |  |
| No. of Participants         | 75                                                                                    |  |  |  |

A one day workshop on "Dress Designing" was organized by ECGPC and Women's Cell in collaboration with Pidilite Company Ltd. on 29th May, 2017. Students of Golaghat Commerce College as well as members of the local Self Help Groups enthusiastically participated in the workshop. Senior trainers of Pidilite Company Ltd, Ms. Dulari Kotoky and Mr. Ujjal Das and two other trainers guided the participants. The workshop was organized with an objective to inculcate new skills in students and the local community women.







| Title of the Program/ Event | FDP on Ap                                                              | plication o        | f ICT in Teac | ching       |          |
|-----------------------------|------------------------------------------------------------------------|--------------------|---------------|-------------|----------|
| Organizer                   | Assam College Teachers' Association Unit, Golaghat<br>Commerce College |                    |               |             |          |
| Date                        | 6 <sup>th</sup> June to 12 <sup>th</sup> June, 2017                    |                    |               |             |          |
| Venue                       | Rana<br>Commo                                                          | Tamuly erce Colleg |