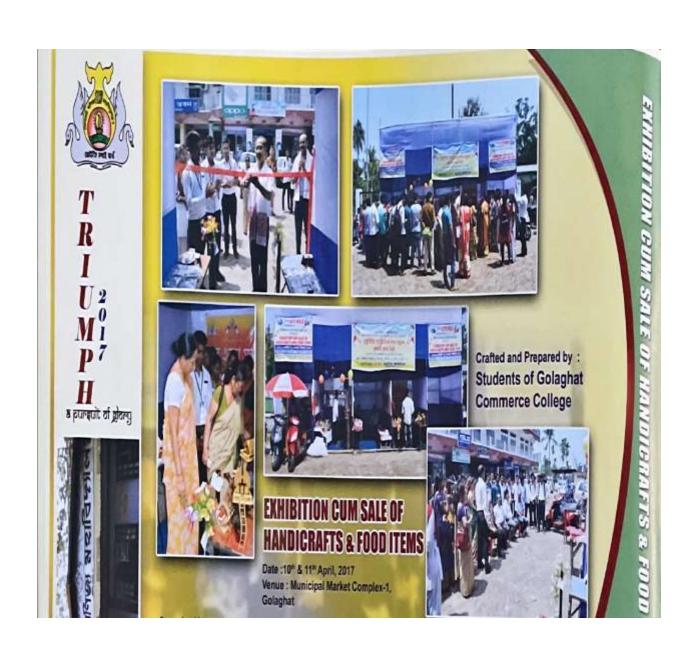

-|---------------------------------------------------------------------------------------------------------|
| Organizer                   | Entrepreneurship and Career Guidance Cell in collaboration with Women's Cell, Golaghat Commerce College |
| Sponsored by:               | Auto World Golaghat                                                                                     |
| Date                        | 10 <sup>th</sup> & 11 <sup>th</sup> April, 2017                                                         |
| Venue                       | Municipal Market Complex-1, Golaghat                                                                    |
| No. of Participants         | 80                                                                                                      |



| Title of the Program/ Event | Workshop on Goods and Service Tax                                                                                                  |  |  |  |
|-----------------------------|------------------------------------------------------------------------------------------------------------------------------------|--|--|--|
| Organizer                   | Golaghat Commerce College                                                                                                          |  |  |  |
| Resource Person             | Mr. Rajesh Jaiswal, Associate Professor Dr. Pranjal Pratim Dutta, Assistant Professor Ms. Suchibrata Chellang, Assistant Professor |  |  |  |
| Date                        | 26 <sup>th</sup> May, 2017