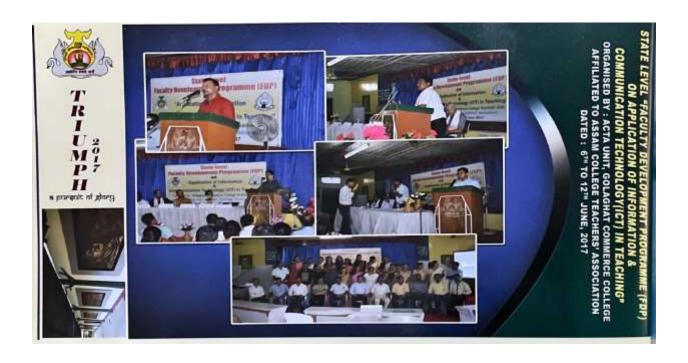

rticipants         |                                                                        |                    | 42            |             |          |

Recognizing the significant role of information technology in the teaching- learning process, The Assam College Teachers Association (ACTA) Unit, Golaghat Commerce College organized a one-week state level Faculty Development Programme from 06-06-2017 to 12-06-2017 in the College Auditorium. The theme of the programme was "Application of Information and Communication Technology (ICT) in teaching". The Programme was attended by several expert from Tezpur University, IIT Guwahati and Jorhat Engineering College. The week long programme was attended by 42 participants. Participants had an enriching and knowledgeable experience in the FDP.





### Dear OBar & Garton

Greetings from Golaghat Commerce College Teachers' Unit (ACTA).

Techner unit (ALIA)

It give us great pleasure to inform you that
the Golaghat commerce College Teachers' Unit (ACTA)
is organizing a Bate-level Faculty Development
Programme (FDP) on "Application of Information &
Communication Technology (ICT) in Teaching" from
6th June to 12th June 2017.

The FDP is designed for teachers working in schools, colleges, universities and professional institutes. Individuals teaching in staff training colleges, training centers of industrial organizations are also welcome to apply.

We extend our heartiest invitation to you to attend the programme and expect your active participation and cooperation.

### Couch Rannet

#### Dr. Paramananda Sharma

Manash Pratim Sarmah