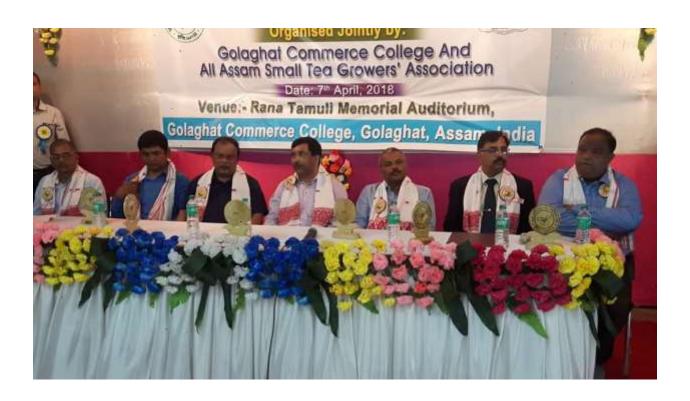

tea industry, the emergence of small tea growers in variegated geo-economic and socio-cultural conditions, and the problems faced by STGs in contradistinction to the ones encountered by the larger tea estates etc. were discussed in the seminar. In the course of the discussion, it was pointed out that while the blenders and marketing channels appropriate ever-increasing profits, the small farmers have to bear the burden of fluctuating and falling commodity prices. In his profile, the small-holder tea grower is devoid of knowledge, starved of resources and lacking in organization particularly in respect of doing effective marketing. It emerged from the discussion that while farmers need some help in production, they need more help in manufacturing and most help in marketing























সদৌ অসম ক্ষুদ্ৰ চাহ খেতিয়ক সন্থা দশম ত্ৰি-বাৰ্ষিক গোলাঘাট ৰাজ্যিক অধিৱেশন

# 3 त्र्रिय्

তাৰিখঃ ৬, প্ৰ আৰু ৮ এপ্ৰিল, ২০১৮ শুক্ৰ, শনি আৰু দেওবাৰ

স্থানঃ কৃষক বন্ধু সোণেশ্বৰ বৰা সমন্বয় ক্ষেত্ৰ, গোলাঘাট সমন্বয় ক্ষেত্ৰ (ৰাজহুৱা খেলপথাৰ), গোলাঘাট (অসম)

Oolong (Souvenir)

10th Tri-ennial Golaghat State Convention All Assam Small Tea Growers' Association

প্রতি, শ্রীযুত/শ্রীযুতা

মুখ্য সম্পাদক/ সম্পাদক

Oolong

Souvenir published on the occasion of 10th Tri-ennial Golaghat State Convention of All Assam Tea Growers' Association, edited by Dr. Jatindra Nath Saikia (Chief Editor), Dr. Jiban Jyoti Kakoti and Achyut Boruah (Editors) and published by Sri Rajib Kr. Gohain, General Secretary, Reception Committee 10th Tri-ennial State Convention of All Assam Tea Growers' Association 2018 held at