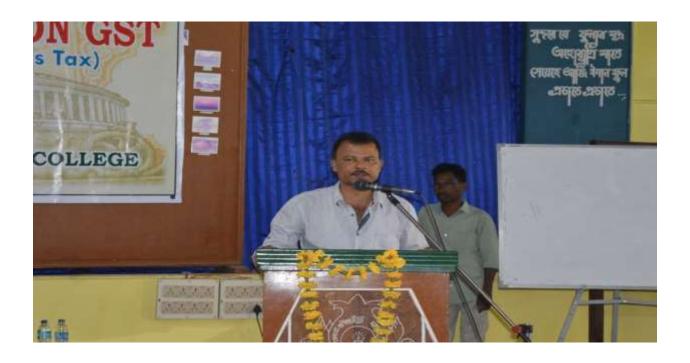

|  |  |  |
| No. of Participants         | 31                                                                                                                                 |  |  |  |

A Workshop on GST (Goods and Services Tax) was organized by Golaghat Commerce College on 26<sup>th</sup> May, 2017. The event was chaired by Dr. Jatindra Nath Saikia, Principal Golaghat Commerce College. Mr. Rajesh Jaiswal, Associate Professor, Dept. of Commerce, Dr. Pranjal Pratim Dutta, Assistant Professor, Dept. of Accountancy, Ms. Suchibrata Chellang, Assistant Professor, Dept. of Business Management were the resource person of the event. All the resource persons delivered a well-structured talk on GST. The attendees were highly benefited by the informative deliberation.







| Workshop on Goods as