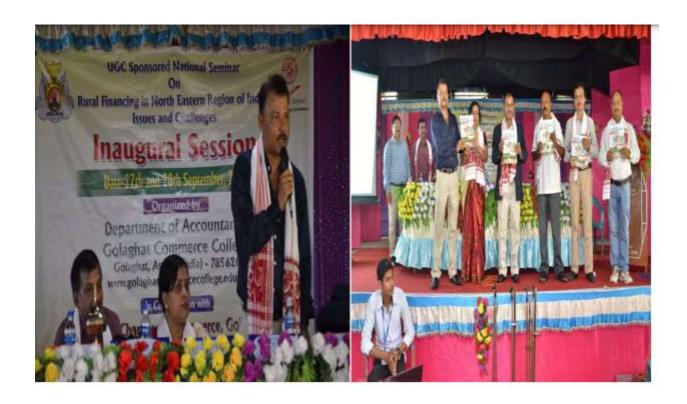

# 2016-17

| Title of the Program/Event | Workshop on "Personality Development"         |  |
|----------------------------|-----------------------------------------------|--|
|                            |                                               |  |
| Organiser                  | Entrepreneurship and Career Guidance Cell     |  |
| Resource Person            | Dr. Jatindra Nath Saikia, Principal, Golaghat |  |
|                            | Commerce College                              |  |
| Date                       | 09.02.2016                                    |  |
| No. of Participants        | 87                                            |  |