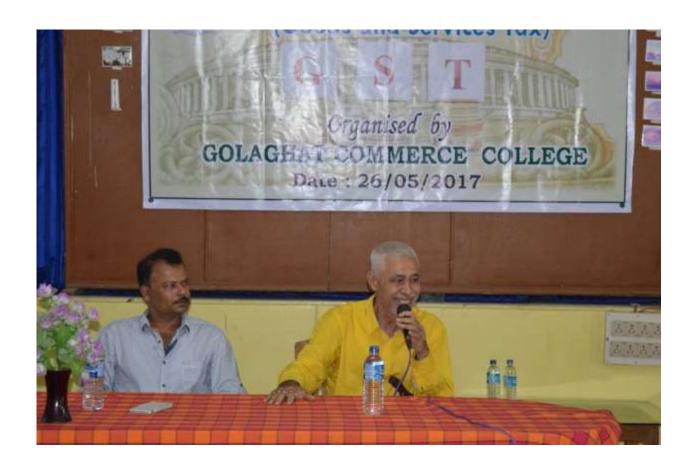

|  |  |  |
| No. of Participants         | 31                                                                                                                                 |  |  |  |

A Workshop on GST (Goods and Services Tax) was organized by Golaghat Commerce College on 26<sup>th</sup> May, 2017. The event was chaired by Dr. Jatindra Nath Saikia, Principal Golaghat Commerce College. Mr. Rajesh Jaiswal, Associate Professor, Dept. of Commerce, Dr. Pranjal Pratim Dutta, Assistant Professor, Dept. of Accountancy, Ms. Suchibrata Chellang, Assistant Professor, Dept. of Business Management were the resource person of the event. All the resource persons delivered a well-structured talk on GST. The attendees were highly benefited by the informative deliberation.







| Workshop on Goods as