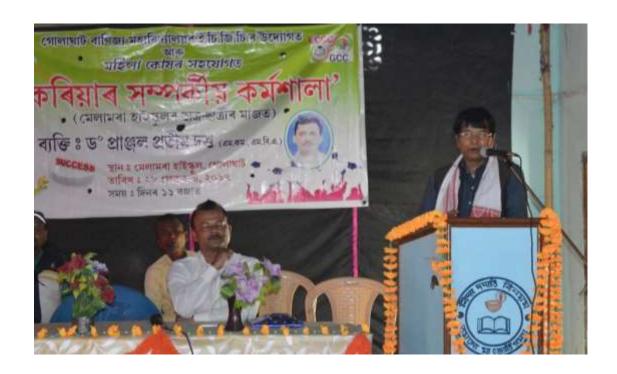

|
| Resource Person             | Dr. Pranjal Pratim Dutta, Assistant Professor, Dept. of<br>Accountancy |
| Date                        | 28 <sup>th</sup> February, 2017                                        |
| Venue                       | Melamora High School, Melamora                                         |
| No. of Participants         | 150                                                                    |

The Entrepreneurship and Career Guidance Cell (ECGC), Golaghat Commerce College in association with Women's Cell organized a Career Counselling Workshop at Melamora School. The programme was organised for the students of class IX and Class X and total 150 students participated in the workshop where students of Sankardeva Sishu Niketan also participated.











| Title of the Program/ Event | Financial Awareness Camp - Amongst Self-Help Groups                            |
|-----------------------------|--------------------------------------------------------------------------------|
| Organizer                   | Women Cell, Golaghat Commerce College supported by<br>Muphulani Gaon Panchayat |
| Resource Person             | Mr. Amrit Hazarika, Senior Manager, Assam Gramin<br>Vikash Bank, Golaghat      |
| Date                        | 15 <sup>th</sup> March, 2017                                                   |
| Venue                       | Panchayat Auditorium, Murphuloni Gaon Panchayat                                |
| No. of Participants         | 80                                                                             |