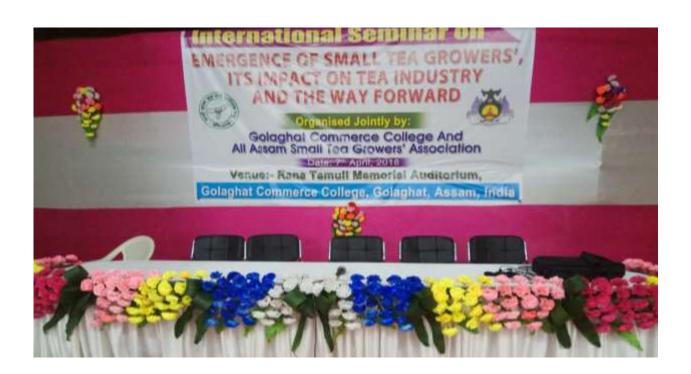

till haunting tea industry, the emergence of small tea growers in variegated geo-economic and socio-cultural conditions, and the problems faced by STGs in contradistinction to the ones encountered by the larger tea estates etc. were discussed in the seminar. In the course of the discussion, it was pointed out that while the blenders and marketing channels appropriate ever-increasing profits, the small farmers have to bear the burden of fluctuating and falling commodity prices. In his profile, the small-holder tea grower is devoid of knowledge, starved of resources and lacking in organization particularly in respect of doing effective marketing. It emerged from the discussion that while farmers need some help in production, they need more help in manufacturing and most help in marketing























সদৌ অসম ক্ষুদ্ৰ চাহ খেতিয়ক সন্থা দশম ত্ৰি-বাৰ্ষিক গোলাঘাট ৰাজ্যিক অধিৱেশন

# 3 त्र्रिय्

তাৰিখঃ ৬, প্ৰ আৰু ৮ এপ্ৰিল, ২০১৮ শুক্ৰ, শনি আৰু দেওবাৰ

স্থানঃ কৃষক বন্ধু সোণেশ্বৰ বৰা সমন্বয় ক্ষেত্ৰ, গোলাঘাট সমন্বয় ক্ষেত্ৰ (ৰাজহুৱা খেলপথাৰ), গোলাঘাট (অসম)

Oolong (Souvenir)

10th Tri-ennial Golaghat State Convention All Assam Small Tea Growers' Association

প্রতি, শ্রীযুত/শ্রীযুতা

মুখ্য সম্পাদক/ সম্পাদক

Oolong

Souvenir published on the occasion of 10th Tri-ennial Golaghat State Convention of All Assam Tea Growers' Association, edited by Dr. Jatindra Nath Saikia (Chief Editor), Dr. Jiban Jyoti Kakoti and Achyut Boruah (Editors) and published by Sri Rajib Kr. Gohain, General Secretary, Reception Committee 10th Tri-ennial State Convention of All Assam Tea Growers' Associatio