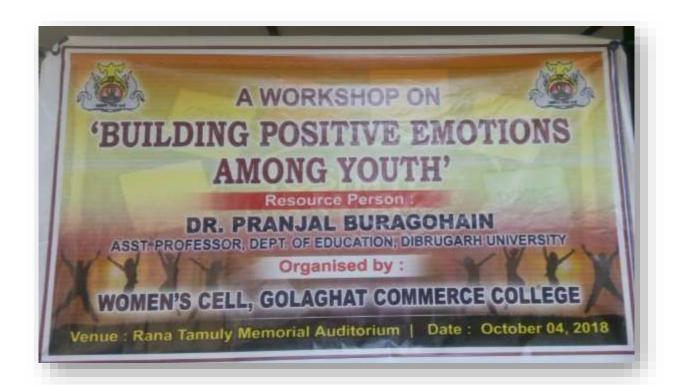

e of the programme was "Building Positive Emotion Among Youth". At the very beginning secretary, Women Cell Dr. Dipali Gogoi invited the honorable guest to the dais and facilitated with a love of token, after a while Dr. Dipali Gogoi highlighted the objectives of the programme. For this programme noted and well-known drama artist Dr. Pranjal Buragohain, Assistant Professor, Department of Education, Dibrugarh University was invited as a resource person and he delivered his valuable lecture on said topic which was actively interacted and participated by a large number of students as well as teachers of the College. At the end of the day long programme the secretary Dr. Dipali Gogoi offered her vote of thanks to all stakeholder who participated and successfully conducted the said programme.









| Title of the Program/ Event | A Talk on Economic instability in Capitalism with Special reference to Globalisation |
|-----------------------------|--------------------------------------------------------------------------------------|
| Organizer                   | Economic Forum, Dept. of Economics, Golaghat Commerce<br>College                     |
| Resource Person             | Dr. Jadumoni Das, Associate Person, D.R. College                                     |
| Date                        | 5 <sup>th</sup> October, 2018                                                        |
| No. of Participants         | 45                                                                                   |

Department of Economics, Golaghat Commerce College organized a Talk Programme