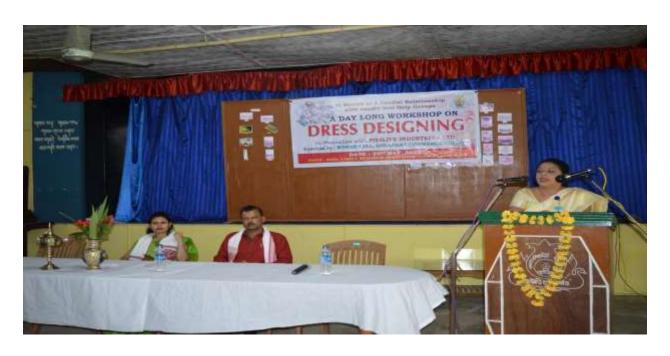

|  |  |  |
|                             | Commerce College                                                                      |  |  |  |
| No. of Participants         | 75                                                                                    |  |  |  |

A one day workshop on "Dress Designing" was organized by ECGPC and Women's Cell in collaboration with Pidilite Company Ltd. on 29th May, 2017. Students of Golaghat Commerce College as well as members of the local Self Help Groups enthusiastically participated in the workshop. Senior trainers of Pidilite Company Ltd, Ms. Dulari Kotoky and Mr. Ujjal Das and two other trainers guided the participants. The workshop was organized with an objective to inculcate new skills in students and the local community women.







| Title of the Program/ Event | FDP on Ap                                                              | plication o        | f ICT in Teac | ching       |          |
|-----------------------------|------------------------------------------------------------------------|--------------------|---------------|-------------|----------|
| Organizer                   | Assam College Teachers' Association Unit, Golaghat<br>Commerce College |                    |               |             |          |
| Date                        | 6 <sup>th</sup> June to 12 <sup>th</sup> June, 2017                    |                    |               |             |          |
| Venue                       | Rana<br>Commo                                                          | Tamuly erce Colleg | Me