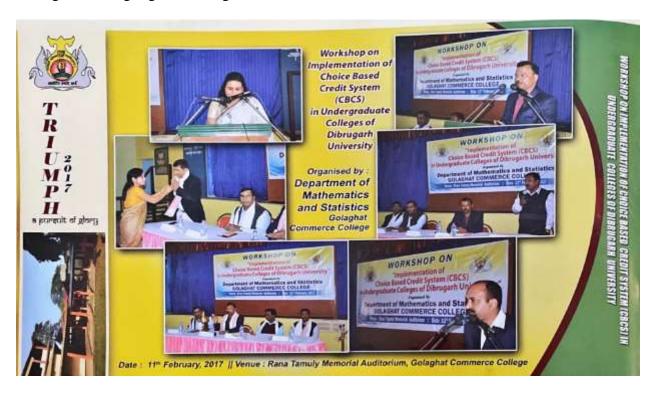

| 11 <sup>th</sup> February, 2017                        |
| Venue                       | Rana Tamuly Memorial Auditorium                        |
| No. of Participants         | 120                                                    |

A Workshop on "Implementation of CBCS in Undergraduate Colleges of Dibrugarh University" was held on 11<sup>th</sup> February, 2017 by the Dept. of Mathematics and Statistics. The inaugural session was chaired by the Principal of the college, Dr. Jatindra Nath Saikia, Golaghat Commerce College. Prof. Gopal Chandra Hazarika, Dept. of Mathematics and Prof. Jiten Hazarika, Dept. of Statistics, Dibrugarh University presided over as the resource persons. Both the dignitaries highlighted the significance and details about the entire CBCS.



Workshop on Implementation of CBCS in Undergradual Courses of Dibruganh University

Date: 11.02.17

Resource Person: Prof. Gopal Chandra Hazarika, Dept. of

Mothematics, Dibrugarh University Preof. Titer Hazarika, Dept. of Statistics Dibrugarch University Venue: Rara Jamuly Memorial Auditorium Oreganisen: Dept. of Mathematics, GGC & TOAG. Name of the Attender's Signature 1. Anaugu Hess 2. dr. Nasan 3. Pajesh Tappal 4. Kinki Das S. Junii Devarah 6. Duchana Main J. Derapit Duse 8. Dr. Chingakham Verighy 10. DR. Dipali Gages 11. Nandini Baruahan 12. Biman Franchen 13 Sasanka Scikin ENDER MEDER 15. किलायलमें यखकर Stalits 16. यहि करिया 17. Tyoningon Born 18. Dr Karabi Degi 19. A. Poragal Datin Just. 20 Marash Preatin Sarench. 21. Blanegy Doley



| Title of the Program/ Event | Workshop on Ca