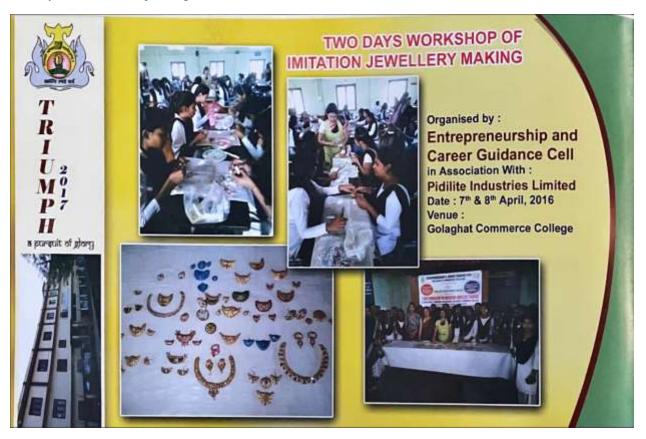

, 2016                                                                                        |
| No. of Participants         | 60                                                                                                                                   |

A two day workshop on Imitation Jewellery Making was organized by Entrepreneurship Career Guidance and Placement Cell, Golaghat Commerce College in association with Pidilite Industries Limited on 7<sup>th</sup>& 8<sup>th</sup> April, 2016. The workshop was inaugurated by Dr. Jatindra Nath Saikia, Principal Golaghat Commerce College where he emphasized on the export opportunities for Indian handmade jewellery. The two experts from Pidilite Indutries Limited Ms. Dulari Kotoky and Sri. Abhijit Gogoi were introduced and felicitated.



|                            |