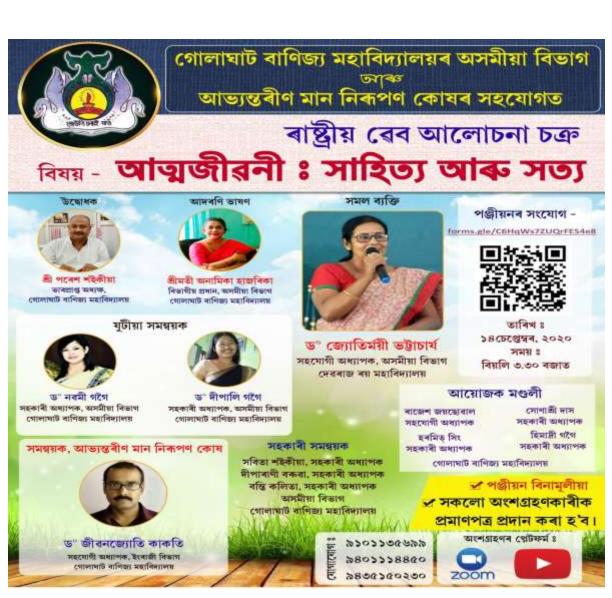

/c) of the College delivered the Inaugural speech and Mrs. Anamika Hazarika, HoD, Department of Assamese delivered the welcome speech in the webinar. The Resource Person of the webinar was Dr. Jyotirmoyee Bhattcharyee, Associate Professor, Department of Assamese of Devraj Roy College. After the Inaugural Session the Resource Person delivered her resourceful and informative lecture on Autobiography. The webinar was very informative for all the participants. After the session, participants asked many questions on Autobiography and Assamese Autobiography and all the questions were satisfactorily answered by the Resource Person. The Program was moderated jointly by the Faculty Members Department of Assamese Dr. Nabami Gogoi and Dr. Dipali Gogoi, Assistant Professor, Department of Assamese.





| Title of the Program/ Event | One Week National Level Faculty Development Programme |  |
|-----------------------------|-------------------------------------------------------|--|
|                             | on "Suffering and Survival: The Role of Women During  |  |
|                             | Covid-19"                                             |  |
| Organizer                   | Women's Cell and IQAC Golaghat Commerce College       |  |
| Date                        | 7 <sup>th</sup> Sep-12 <sup>th</sup> Sep, 2020        |  |
| No. of Participants         | 57                                                    |  |
| Link to Youtube             | https://youtu.be/NodKx-VtGuk                          |  |

A One week Online National Level Faculty Development Programme on the