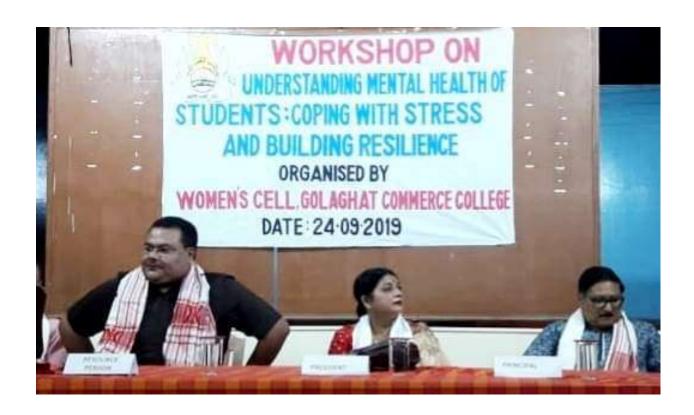

ded as the future of nation. To boost up the mental health and strength among college going students the Women Cell, Golaghat Commerce College organized a one-day workshop at college auditorium dated 24<sup>th</sup> Sept, 2019. The theme of the workshop was "Understanding Mental Health of the Students: Coping with stress and Building Resilience," For that workshop noted senior consultant, IIE, Guwahati, Mr. Anjan Chaudhary was invited as a resource person. Mr. Chaudhary stressed his speech on mental health and how to build resilience in the young minds among the students. At the end of the day secretary, Women Cell Mrs. Nandini Baruah offered her heartfelt gratitude to all students as well as teachers of the College for helping their presented in the workshop at a successful manner









2020-21

| Title of the Program/ Event | National Webinar on "Higher Education Revolution: Reflections on National Education Policy, 2020"                                                                                   |
|-----------------------------|-------------------------------------------------------------------------------------------------------------------------------------------------------------------------------------|
| Organizer                   | IQAC, Golaghat Commerce College                                                                                                                                                     |
| Resource Person             | Dr. Shakila Shamsu, Formerly OSD NEP, Secretary to the Draft NEP Dr. Rohit Dwivedi, Associate Professor, IIM Shillo