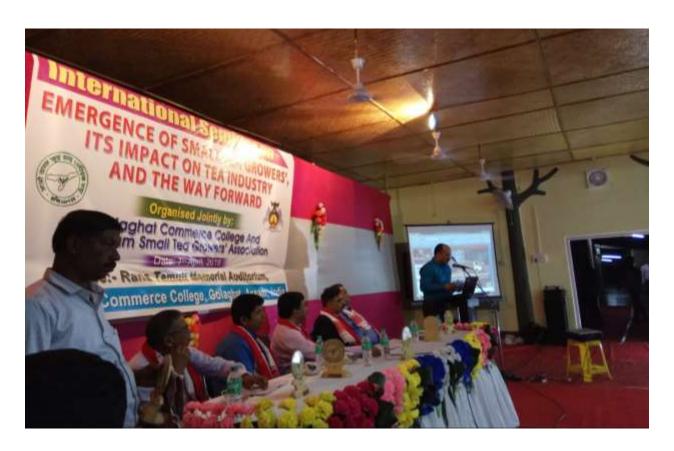

ll haunting tea industry, the emergence of small tea growers in variegated geo-economic and socio-cultural conditions, and the problems faced by STGs in contradistinction to the ones encountered by the larger tea estates etc. were discussed in the seminar. In the course of the discussion, it was pointed out that while the blenders and marketing channels appropriate ever-increasing profits, the small farmers have to bear the burden of fluctuating and falling commodity prices. In his profile, the small-holder tea grower is devoid of knowledge, starved of resources and lacking in organization particularly in respect of doing effective marketing. It emerged from the discussion that while farmers need some help in production, they need more help in manufacturing and most help in marketing























সদৌ অসম ক্ষুদ্ৰ চাহ খেতিয়ক সন্থা দশম ত্ৰি-বাৰ্ষিক গোলাঘাট ৰাজ্যিক অধিৱেশন

# 3 त्र्रिय्

তাৰিখঃ ৬, প্ৰ আৰু ৮ এপ্ৰিল, ২০১৮ শুক্ৰ, শনি আৰু দেওবাৰ

স্থানঃ কৃষক বন্ধু সোণেশ্বৰ বৰা সমন্বয় ক্ষেত্ৰ, গোলাঘাট সমন্বয় ক্ষেত্ৰ (ৰাজহুৱা খেলপথাৰ), গোলাঘাট (অসম)

Oolong (Souvenir)

10th Tri-ennial Golaghat State Convention All Assam Small Tea Growers' Association

প্রতি, শ্রীযুত/শ্রীযুতা

মুখ্য সম্পাদক/ সম্পাদক

Oolong

Souvenir published on the occasion of 10th Tri-ennial Golaghat State Convention of All Assam Tea Growers' Association, edited by Dr. Jatindra Nath Saikia (Chief Editor), Dr. Jiban Jyoti Kakoti and Achyut Boruah (Editors) and published by Sri Rajib Kr. Gohain, General Secretary, Reception Committee 10th Tri-ennial State Convention of All Assam Tea Growers' Association