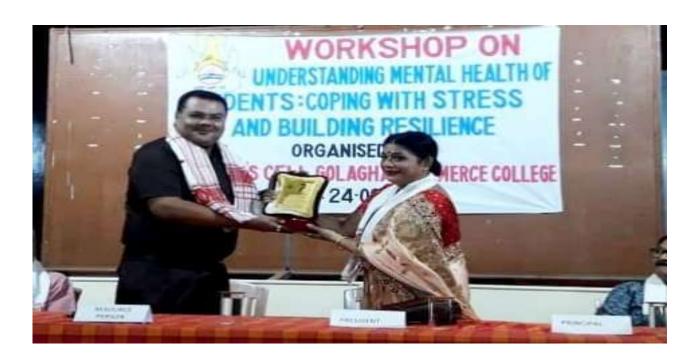

arded as the future of nation. To boost up the mental health and strength among college going students the Women Cell, Golaghat Commerce College organized a one-day workshop at college auditorium dated 24<sup>th</sup> Sept, 2019. The theme of the workshop was "Understanding Mental Health of the Students: Coping with stress and Building Resilience," For that workshop noted senior consultant, IIE, Guwahati, Mr. Anjan Chaudhary was invited as a resource person. Mr. Chaudhary stressed his speech on mental health and how to build resilience in the young minds among the students. At the end of the day secretary, Women Cell Mrs. Nandini Baruah offered her heartfelt gratitude to all students as well as teachers of the College for helping their presented in the workshop at a successful manner









2020-21

| Title of the Program/ Event | National Webinar on "Higher Education Revolution: Reflections on National Education Policy, 2020"                                                                                   |
|-----------------------------|-------------------------------------------------------------------------------------------------------------------------------------------------------------------------------------|
| Organizer                   | IQAC, Golaghat Commerce College                                                                                                                                                     |
| Resource Person             | Dr. Shakila Shamsu, Formerly OSD NEP, Secretary to the Draft NEP Dr. Rohit Dwivedi, Associate Professor, IIM Shil