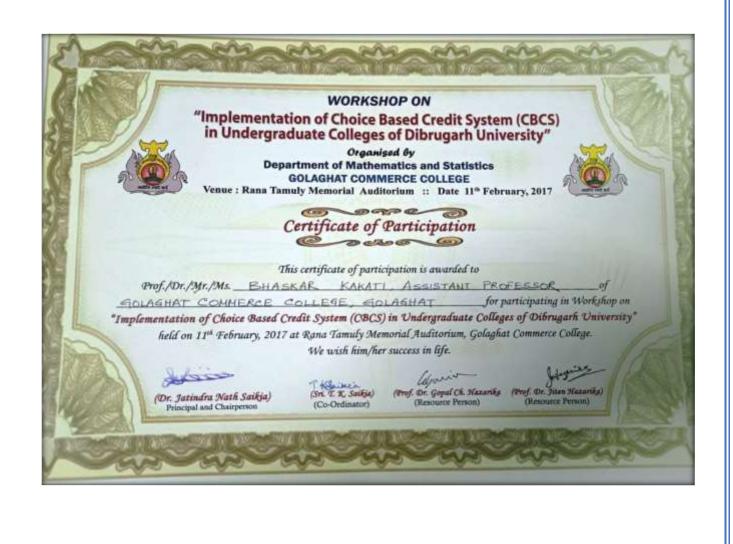

ignificance and details about the entire CBCS.



Workshop on Implementation of CBCS in Undergradual Courses of Dibruganh University

Date: 11.02.17

Resource Person: Prof. Gopal Chandra Hazarika, Dept. of

Mothematics, Dibrugarh University Preof. Titer Hazarika, Dept. of Statistics Dibrugarch University Venue: Rara Jamuly Memorial Auditorium Oreganisen: Dept. of Mathematics, GGC & TOAG. Name of the Attender's Signature 1. Anaugu Hess 2. dr. Nasan 3. Pajesh Tappal 4. Kinki Das S. Junii Devarah 6. Duchana Main J. Derapit Duse 8. Dr. Chingakham Verighy 10. DR. Dipali Gages 11. Nandini Baruahan 12. Biman Franchen 13 Sasanka Scikin ENDER MEDER 15. किलायलमें यखकर Stalits 16. यहि करिया 17. Tyoningon Born 18. Dr Karabi Degi 19. A. Poragal Datin Just. 20 Marash Preatin Sarench. 21. Blanegy Doley



| Title of the Program/ Event | Workshop on Career Counselling                                         |
|-----------------------------|------------------------------------------------------------------------|
| Organizer                   | Entrepreneurship & Career Guidance Cell in association                 |
|                             | with Women Cell                                                        |
| Resource Person             | Dr. Pranjal Pratim Dutta, Assistant Professor, Dept. of<br>Accountancy |
| Date                        | 28 <sup>th</sup> February, 2017                                        |
| Venue                       | Melamora High School, Melamora                                         |
| No. of Participants         | 150