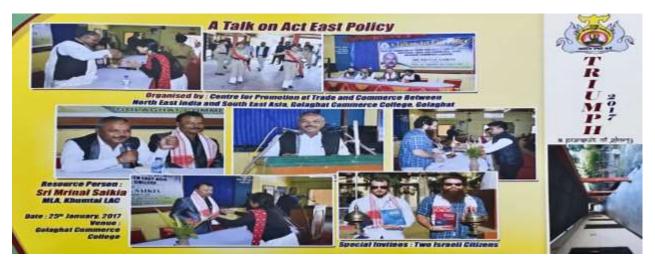

| 25 <sup>th</sup> January, 2017                                                                                           |
| No. of Participants         | 70                                                                                                                       |

The Centre for Promotion of Trade and Commerce between South East Asia and North East India organized a talk on Act East Policy on 25<sup>th</sup> January, 2017. Dr. Jatindra Nath Saikia, Principal introduced the topic to the audience and invited the resource person to deliver his talk. The resource person for the talk was Sri. Mrinal Saikia, MLA, Khumtai LAC where he emphasized the importance of Act East Policy as the government is also keen to promote trade and commerce between the two regions.







# THE GOLAGHAT COMMERCE COLLEGE

JYOTI NAGAR, GOLAGHAT, ASSAM PIN - 785 621

Dr. Jatindra Nath Saikia
M. Com., M.A. (Econ), Ph.D.
PRINCIPAL

(03774) 284468(O) Mobile : 9435151015

Email: saikiajatindranath@gmail.com jatindranath\_saikia@yahoo.com

22/01/2017

Ref. No. .....

To,

Hon'ble MLA Khumtai Legislative Assembly Khumtai, Golaghat Assam

Sub.: Invitation for delivering a talk on Promotion of Trade and Culture between South East Asia and North East India in the backdrop of India's Act East Policy

Sir.

We deem it a privilege to invite you to deliver a talk on the topic "Promotion of Trade and Culture between South East Asia and North East Indiain the backdrop of India's Act East Policy"in our college at 11.00AM on 25January, 2017. The talk is being organised by the Centre for