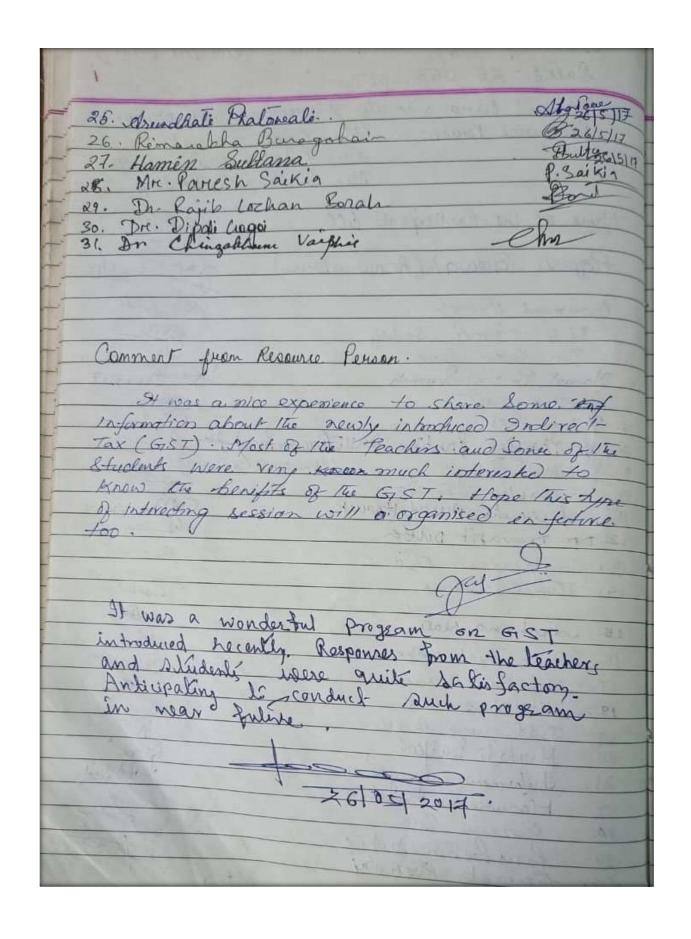

|



| Title of the Program/ Event | Day Long Workshop on Dress Designing for Self Help                                    |  |  |  |
|-----------------------------|---------------------------------------------------------------------------------------|--|--|--|
|                             | Groups                                                                                |  |  |  |
| Organizer                   | Women Cell, Golaghat Commerce College in association with Pidilite Industries Limited |  |  |  |
| Resource Person             | Ms. Dulari Kotoky and Mr. Ujjal Das                                                   |  |  |  |
| Date                        | 29 <sup>th</sup> May, 2017                                                            |  |  |  |
| Venue