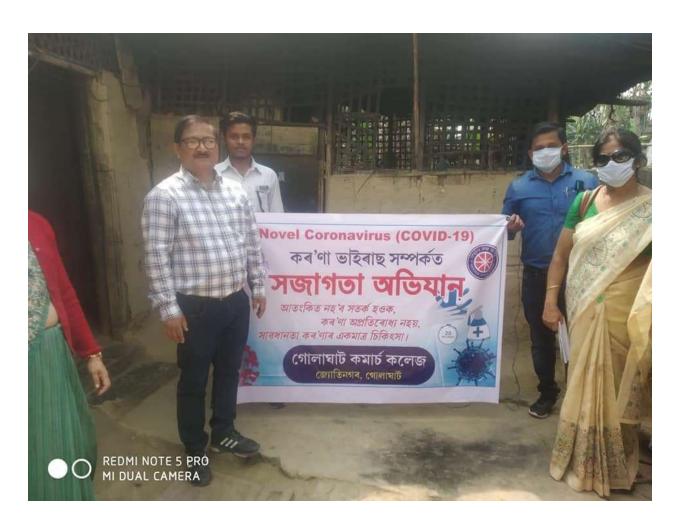

| Title of the Program/ Event | Covid-19 Awareness Campaign         |
|-----------------------------|-------------------------------------|
|                             |                                     |
| Organizer                   | NSS Unit, Golaghat Commerce College |
| Date                        | 20 <sup>th</sup> March, 2020        |

**Covid-19 Awareness Campaign** was launched in the Harijan colony of Golaghat district on 20<sup>th</sup> March, 2020. Masks and sanitizers were distributed along with circulating information about COVID-19 guidelines and maintaining physical distancing.