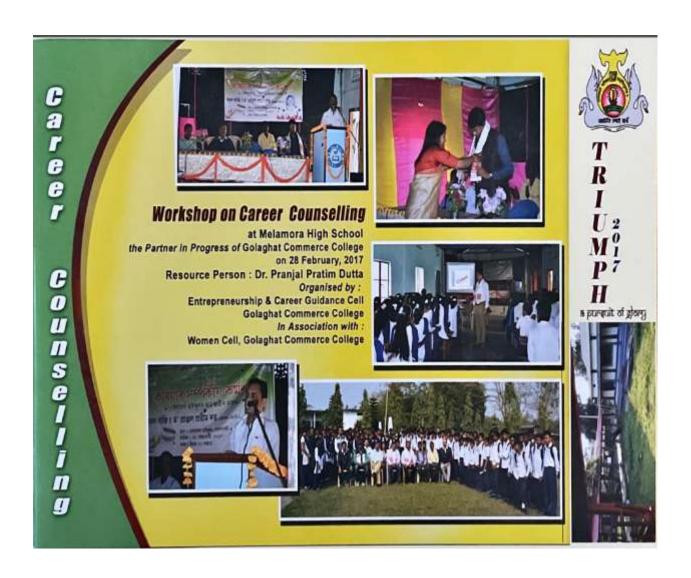

| Title of the Program/ Event | Workshop on Career Counselling                          |
|-----------------------------|---------------------------------------------------------|
|                             |                                                         |
| Organizer                   | Entrepreneurship & Career Guidance Cell in association  |
|                             | with Women Cell                                         |
| Resource Person             | Dr. Pranjal Pratim Dutta, Assistant Professor, Dept. of |
|                             | Accountancy                                             |
| Date                        | 28 <sup>th</sup> February, 2017                         |
| Venue                       | Melamora High School, Melamora                          |
| No. of Participants         | 150                                                     |