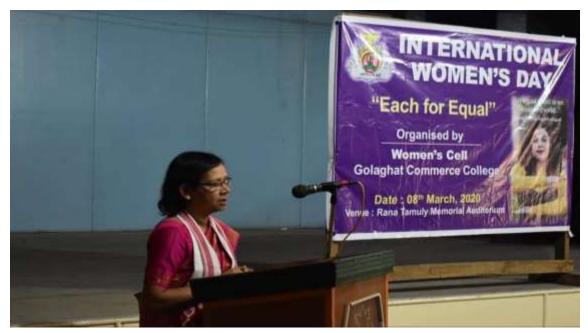

| Title of the Program/ Event | Women's Health and Hygiene Awareness Camp |
|-----------------------------|-------------------------------------------|
|                             |                                           |
| Organizer                   | Women's Cell, Golaghat Commerce College   |
| Date                        | 9 <sup>th</sup> June, 2019                |

**Women's Health and Hygiene Awareness Camp** was organized by the Women's Cell, Golaghat Commerce College on 9<sup>th</sup> June, 2019 for the women of Abhayapuri village to educate them about women reproductive health issues and menstrual hygiene.