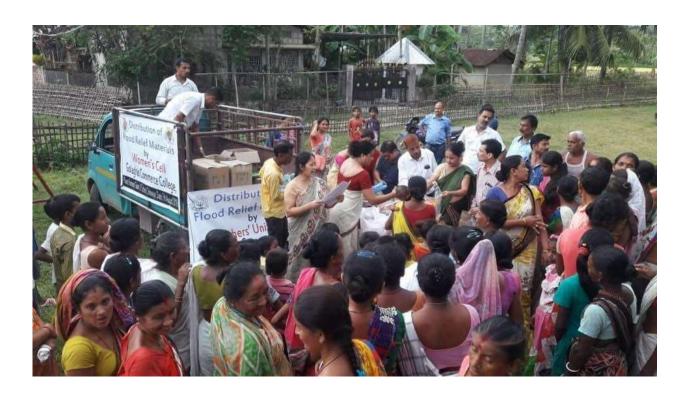

|
| Organiser                   | NSS Unit, ACTA Unit, Women's Cell, Golaghat Commerce |
|                             | College                                              |

**Flood relief camps**: Students and staff provided helping hands during flood by providing food, clothing and first aid to the disaster victims. The National Service Scheme Unit of Golaghat Commerce College has distributed flood relief materials among the flood victims of Koila-Khat area under Dergaon revenue Circle. Materials were distributed among 125 households.

The ACTA Unit of Golaghat Commerce College and Women's Cell distributed relief materials among the flood victims at Konwari Gaon LP School, Dolowjan on 7<sup>th</sup> August, 2018.























| Title of the Program/ Event | Student support in admission                    |
|-----------------------------|-------------------------------------------------|
| Organiser                   | Students' Union Body, Golaghat Commerce College |
| Date                        | Every year at the time of Admissions            |

**Student support in admission**: Every academic session, the college Students' Union sets up help desk during admission to offer support and facilitate the admission process.



| Free Tuition Classes at Janata LP School    |
|---------------------------------------------|
|                                             |
| Dept. of English, Golaghat Commerce College |
| The gray transfer to the same               |
| Janata Lower Primary School, Golaghat       |