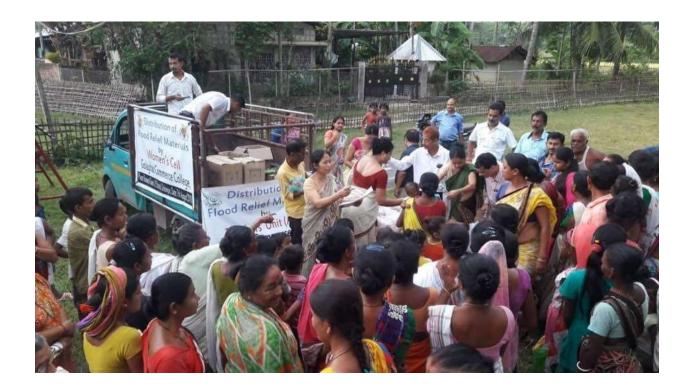

|
| Organiser                   | NSS Unit, ACTA Unit, Women's Cell, Golaghat Commerce |
|                             | College                                              |

**Flood relief camps**: Students and staff provided helping hands during flood by providing food, clothing and first aid to the disaster victims. The National Service Scheme Unit of Golaghat Commerce College has distributed flood relief materials among the flood victims of Koila-Khat area under Dergaon revenue Circle. Materials were distributed among 125 households.

The ACTA Unit of Golaghat Commerce College and Women's Cell distributed relief materials among the flood victims at Konwari Gaon LP School, Dolowjan on 7<sup>th</sup> August, 2018.























| Title of the Program/ Event | Student support in admission                    |
|-----------------------------|-------------------------------------------------|
| Organiser                   | Students' Union Body, Golaghat Commerce College |
| Date                        | Every year at the time of Admissions            |

**Student support in admission**: Every academic session, the college Students' Union sets up help desk during admission to offer support and facilitate the admission process.



| Free Tuition Classes at Janata LP School    |
|---------------------------------------------|
|                                             |
| Dept. of English, Golaghat Commerce College |
| The gray transfer to the same               |
| Janata Lower Primary School, Golaghat       |
|