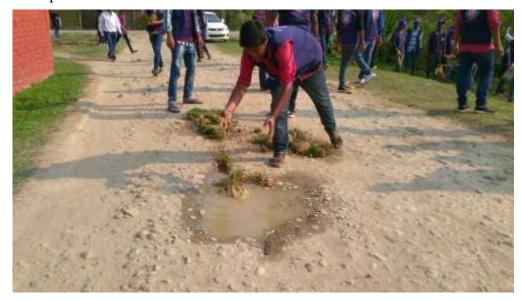

#### 1. AWARENESS PROGRAMME INITIATIVES

| Title of the Program/ Event | Swachhta Campaign Programme on the occasion of Independence Day |
|-----------------------------|-----------------------------------------------------------------|
| Organizer                   | NSS Unit & NCC Unit, Golaghat Commerce College                  |
| Date                        | 12 <sup>th</sup> August, 2016                                   |

#### **Swachhta Campaign Programme:**

On the occasion of Independence Day, NSS volunteers alongwith NCC Girls took part in a Special Swachhta Campaign on 12<sup>th</sup> August, 2016. Students cleaned the campus and the surrounding areas and raised the slogan 'One step towards cleanliness'. The NCC Boys also took part in the Swachh Bharat Campaign on 19<sup>th</sup> Sept 2017 in the vicinity of the college.