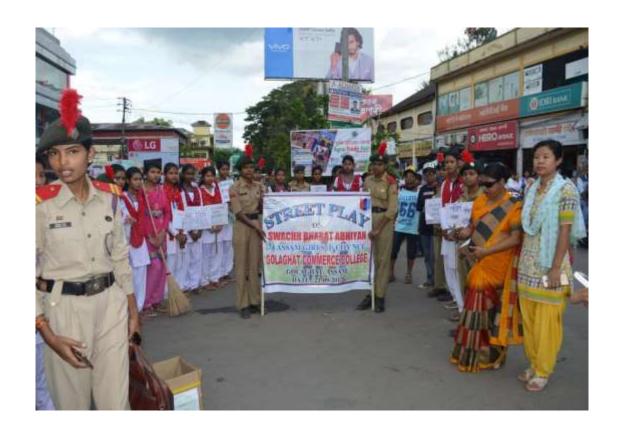

| Title of the Program/ Event | Street Play on Swachh Bharat Abhiyan                   |
|-----------------------------|--------------------------------------------------------|
|                             |                                                        |
| Organizer                   | NCC cadets of 74 Assam Girls (I) COY Golaghat Commerce |
|                             | College                                                |
| Date                        | 29th September, 2017                                   |
| Butt                        |                                                        |

The students performed a street play on **Swachh Bharat Abhiyan** on 29<sup>th</sup> September, 2017 at Golaghat town.

On 29<sup>th</sup> September, 2017, NCC cadets of 74 Assam Girls (I) COY performed a street play at Bata Point, Golaghat with the objective ofgenerating awareness among people about the nationwide campaign 'Clean India'. The troupe of students through their performance, depicted the general attitude of people towards cleanliness and how it causes damage to the environment. A total of 15 students performed this Street Play and their performance was highly appreciated by the audience.