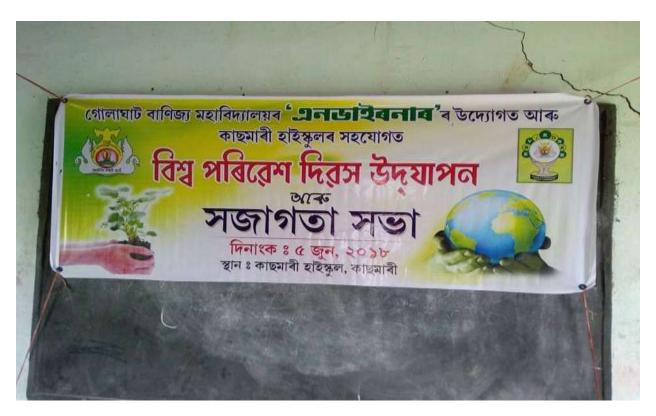

| Title of the Program/ Event | Awareness Programme on World Environment Day |
|-----------------------------|----------------------------------------------|
|                             |                                              |
| Organizer                   | Environer, Golaghat Commerce College         |
| Organizer                   | Environer, Goldghat Commerce Conege          |
| Venue                       | Kachamari High School, Golaghat              |
| Date                        | 5 <sup>th</sup> June, 2018                   |

On the occasion of **World Environment Day**, an awareness programme was organized at Kachamari High School, Golaghat on 5<sup>th</sup> June, 2018

World Environment Day, 2018 was celebrated with an awareness programme organised by Environer, Golaghat Commerce College at Kachamari High School on 5<sup>th</sup> June, 2018. A few teachers of Golaghat Commerce college with the support of the students and staff of Kachamari High School planted saplings at the school premises. They also gave speeches addressing the fragility of the environment and the importance of its protection. The objective of the programme was to sensitize the school students on various environmental issues and encourage them to work for its well being.