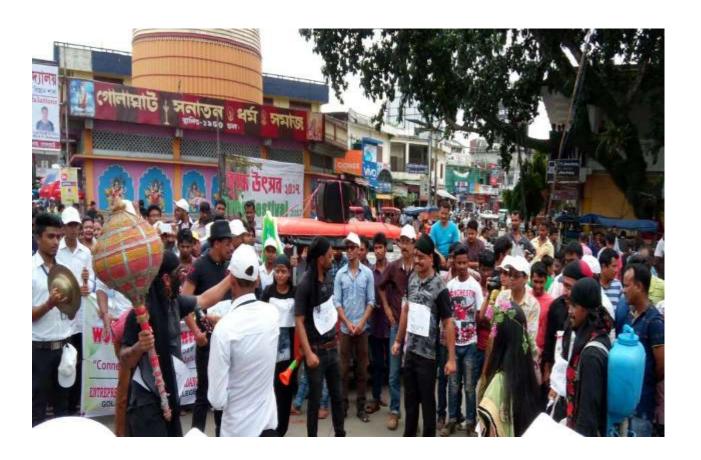

| Title of the Program/ Event | Awareness Programme on World Environment Day |
|-----------------------------|----------------------------------------------|
|                             |                                              |
| Organizer                   | Environer, Golaghat Commerce College         |
| Organizer                   | Environer, Goldghat Commerce Conege          |
| Venue                       | Kachamari High School, Golaghat              |
| Date                        | 5 <sup>th</sup> June, 2018                   |

On the occasion of **World Environment Day**, an awareness programme was organized at Kachamari High School, Golaghat on 5<sup>th</sup> June, 2018

World Environment Day, 2018 was celebrated with an awareness programme organised by Environer, Golaghat Commerce College at Kachamari High School on 5<sup>th</sup> June, 2018. A few teachers of Golaghat Commerce college with the support of the students and staff of Kachamari High School planted saplings at the school premises. They also gave speeches addressing the fragility of the environment and the importance of its protection. The objective of the programme was to sensitize the school students on various environmental issues and encourage them to work for its well being.