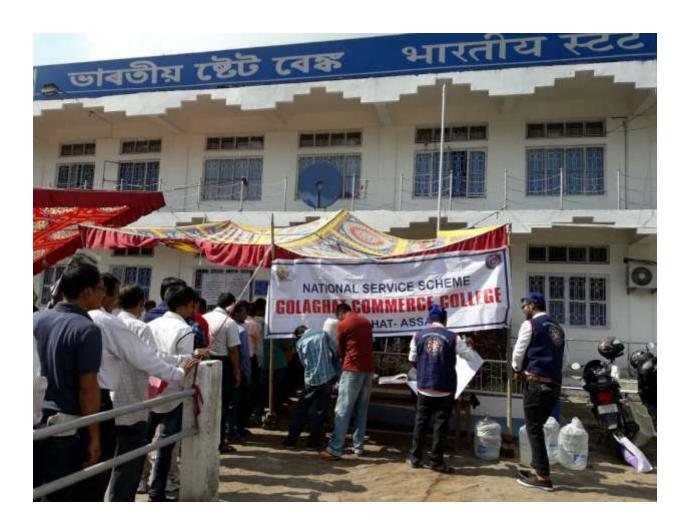

#### 1. AWARENESS PROGRAMME INITIATIVES

| Title of the Program/ Event | Swachhta Campaign Programme on the occasion of Independence Day |
|-----------------------------|-----------------------------------------------------------------|
| Organizer                   | NSS Unit & NCC Unit, Golaghat Commerce College                  |
| Date                        | 12 <sup>th</sup> August, 2016                                   |

#### **Swachhta Campaign Programme:**

On the occasion of Independence Day, NSS volunteers alongwith NCC Girls took part in a Special Swachhta Campaign on 12<sup>th</sup> August, 2016. Students cleaned the campus and the surrounding areas and raised the slogan 'One step towards cleanliness'. The NCC Boys also took part in the Swachh Bharat Campaign on 19<sup>th</sup> Sept 2017 in the vicinity of the college.