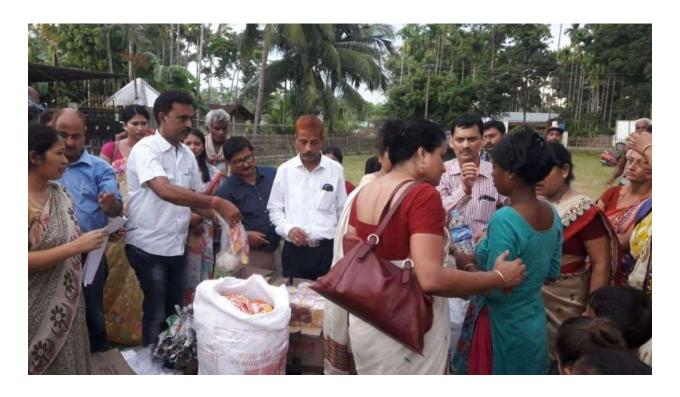

| Title of the Program/ Event | Awareness Programme on Eradication of Social Evils and<br>Legal Awareness in Rural Society |
|-----------------------------|--------------------------------------------------------------------------------------------|
| Organizer                   | <b>Equal Opportunity Cell, Golaghat Commerce College in</b>                                |
|                             | collaboration with District Legal Services Authority,                                      |
|                             | Golaghat                                                                                   |
| Resource Person             | Sri Jadav Koch, Secretary, District Legal Services Authority,                              |
|                             | Golaghat                                                                                   |
|                             | Sri Nitul Bora, Golaghat Bar Association                                                   |
| Date                        | 29 <sup>th</sup> June, 2017                                                                |
| Venue                       | Teteliguri, Gomariguri, Golaghat                                                           |
| No. of Participants         | 50                                                                                         |

At the initiative of Equal Opportunity Cell, An Awareness Programme was organized on Eradication of Social Evils and Legal Awareness in Rural Society on 29th June, 2017 at Teteliguri, Gomariguri, Golaghat. The programme was attended by the villagers of Teteliguri and the staff of Golaghat Commerce College. The program commenced with a welcome address delivered by Mr. Biswajyoti Doley, Convenor of Equal Opportunity Cell in which he highlighted the importance of organising such a programme and addressed the issue of prevalence of witch hunting and witchcraft in North East India. Following him, Dr. Jatindra Nath Saikia, Principal, Golaghat Commerce College too welcomed the audience He stated the urgency of organising this programme in rural places where witch hunting largely takes place. He maintained that the lack of proper education among indigenous people and the government's failure to provide required aids can be considered two of the primary reasons behind the birth of such a heinous crime. Mr. Jadav Mech, Secretary District Legal Services Authority in his speech shared multiple stories of witch hunting from Assam. He stressed on the fact that laws against witch hunting are not enough to curb its prevalence. He emphasized that witch hunting can be completely eradicated only by collective efforts of both common people and the law. Mr. Nitul Bora, Golaghat Bar Association in his speech focused on the roles educational institutions can play in abolition of the practice of witch-hunting. The faculty members and the local villagers also shared their experiences and interacted with the distinguished Resource Persons. The vote of thanks was delivered by Mr. Bhaskar Kakati, Assistant Professor, Department of Political Science.