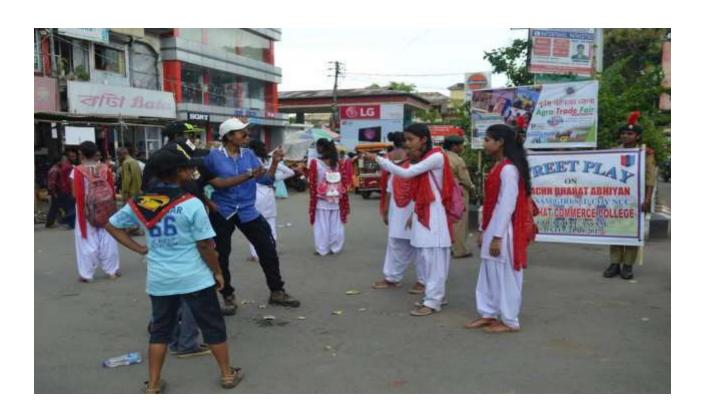

| Title of the Program/ Event | Street Play on the Theme "Save our Mother Nature" |
|-----------------------------|---------------------------------------------------|
| Organizer                   | Environer, Golaghat Commerce College              |
| Date                        | 5 <sup>th</sup> June, 2017                        |

#### Street Play on the Theme "Save our Mother Nature":

A street play was performed by Teachers and Students on the occasion of World Environment Day on the Theme "Save our Mother Nature" at Golaghat Town on 5<sup>th</sup> June, 2017 organised by Environer, Golaghat Commerce College.