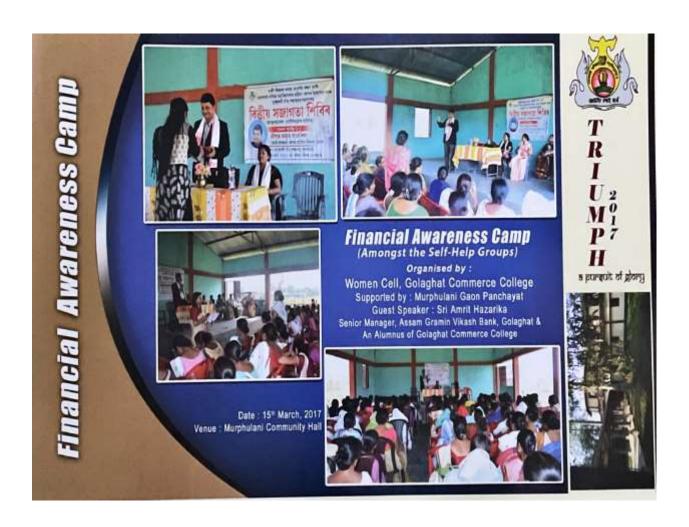

| Title of the Program/ Event | Financial Awareness Camp - Amongst Self-Help Groups                            |
|-----------------------------|--------------------------------------------------------------------------------|
| Organizer                   | Women Cell, Golaghat Commerce College supported by<br>Muphulani Gaon Panchayat |
| Resource Person             | Mr. Amrit Hazarika, Senior Manager, Assam Gramin<br>Vikash Bank, Golaghat      |
| Date                        | 15 <sup>th</sup> March, 2017                                                   |
| Venue                       | Panchayat Auditorium, Murphuloni Gaon Panchayat                                |
| No. of Participants         | 80                                                                             |

**Financial Literacy camp**: The Women's Cell of the college supported by Murphulani Gaon Panchayat organized a Financial Literacy Programme to promote financial literacy among the rural community and Self-Help Groups of Murphuloni village on 15<sup>th</sup> March, 2017. The Resource Person for the programme was Mr. Amrit Hazarika, Senior Manager, Assam Gramin Vikash Bank, Golaghat.