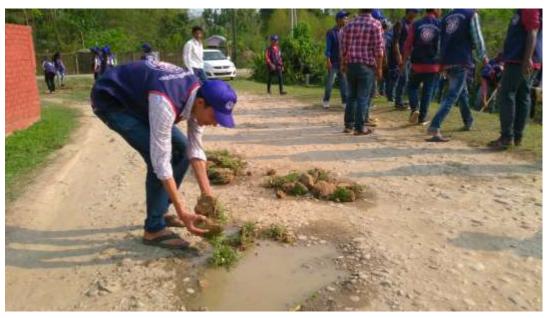

#### 1. AWARENESS PROGRAMME INITIATIVES

| Title of the Program/ Event | Swachhta Campaign Programme on the occasion of Independence Day |
|-----------------------------|-----------------------------------------------------------------|
| Organizer                   | NSS Unit & NCC Unit, Golaghat Commerce College                  |
| Date                        | 12 <sup>th</sup> August, 2016                                   |

#### **Swachhta Campaign Programme:**

On the occasion of Independence Day, NSS volunteers alongwith NCC Girls took part in a Special Swachhta Campaign on 12<sup>th</sup> August, 2016. Students cleaned the campus and the surrounding areas and raised the slogan 'One step towards cleanliness'. The NCC Boys also took part in the Swachh Bharat Campaign on 19<sup>th</sup> Sept 2017 in the vicinity of the college.