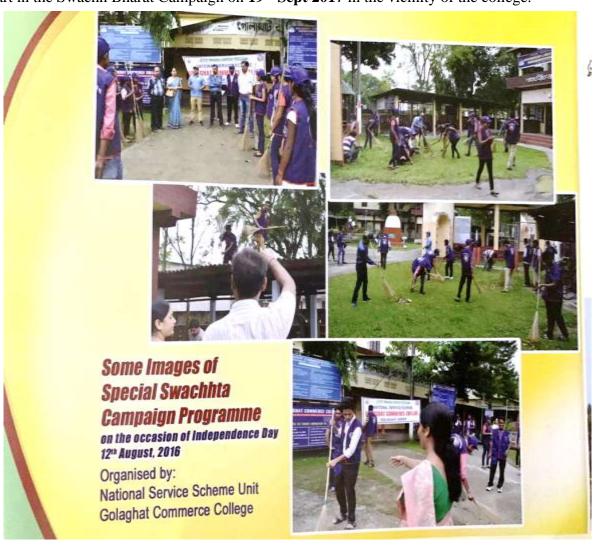

#### 1. AWARENESS PROGRAMME INITIATIVES

| Title of the Program/ Event | Swachhta Campaign Programme on the occasion of Independence Day |
|-----------------------------|-----------------------------------------------------------------|
| Organizer                   | NSS Unit & NCC Unit, Golaghat Commerce College                  |
| Date                        | 12 <sup>th</sup> August, 2016                                   |

#### **Swachhta Campaign Programme:**

On the occasion of Independence Day, NSS volunteers alongwith NCC Girls took part in a Special Swachhta Campaign on 12<sup>th</sup> August, 2016. Students cleaned the campus and the surrounding areas and raised the slogan 'One step towards cleanliness'. The NCC Boys also took part in the Swachh Bharat Campaign on 19<sup>th</sup> Sept 2017 in the vicinity of the college.