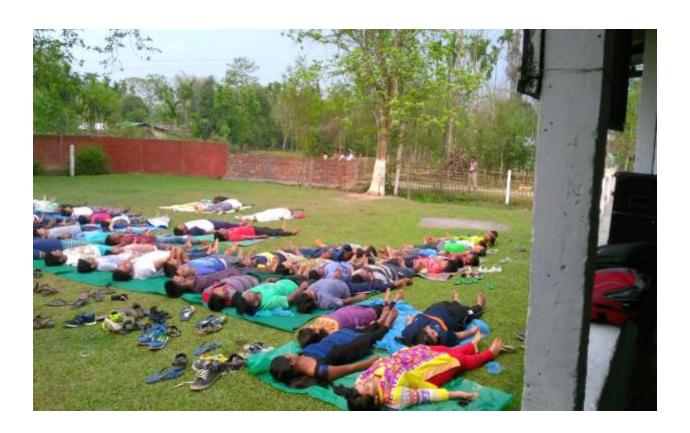

### 2. <u>COMMUNITY BUILDING INITIATIVES:</u>

| Title of the Program/ Event | Yoga Camp                                  |
|-----------------------------|--------------------------------------------|
|                             |                                            |
| Organizer                   | NSS Unit, Golaghat Commerce College        |
| Venue                       | Dhekeripata, Bon Gaon of Golaghat District |
| Date                        | 10 <sup>th</sup> April, 2016               |

**Yoga Camp**: A Yoga Camp was held at Dhekeripata school on 10<sup>th</sup> April 2016, where Mr. Lakhidhar Saikia, an Associate Professor cum NSS Advisor of Golaghat Commerce College took the initiative to teach Yoga.