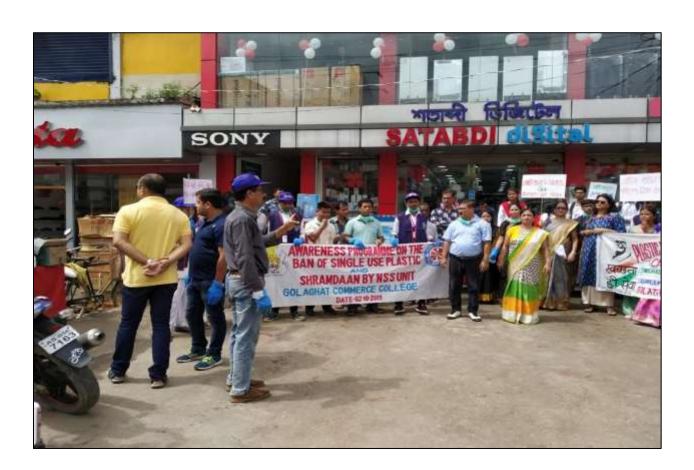

| Title of the Program/ Event | Plastic Waste Free Campaign                       |
|-----------------------------|---------------------------------------------------|
|                             |                                                   |
| Organizer                   | NSS Unit and Environer, Golaghat Commerce College |
| Date                        | 2 <sup>nd</sup> October, 2019                     |

The students and staff took part in a **Plastic Waste Free Campaign** in 2019 on ban on single use plastic on 2<sup>nd</sup> October, 2019.

To become a part of Government of India's "Swacchata hi Seva" campaign, a "Plastic Waste Free"drive was organized on 2<sup>nd</sup> October, 2019.A rally was held from Golaghat Commerce College to Golaghat town which was joined by NSS volunteers, students and staff of the college making total of 73 participants. Plastic litter on the road were collected by the students. A street play was also performed to create awareness among the people on the hazards of single use of plastic.