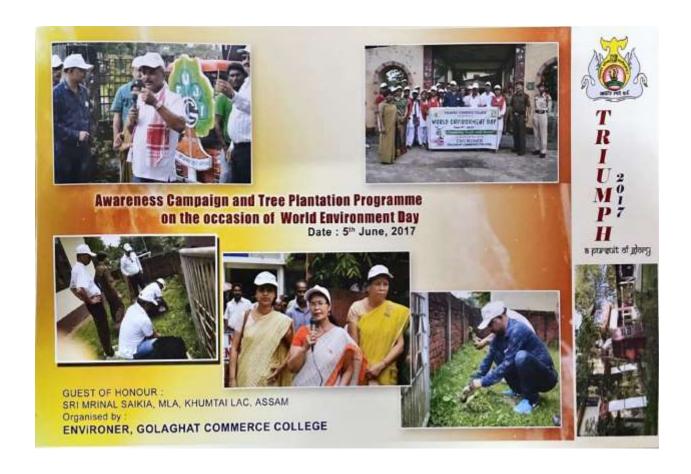

| Title of the Program/ Event | Awareness Campaign and Tree Plantation Programme |
|-----------------------------|--------------------------------------------------|
| Organizer                   | Environer, Golaghat Commerce College             |
| Date                        | 5 <sup>th</sup> June, 2017                       |
| <b>Guest of Honour</b>      | Sri. Mrinal Saikia, MLA, Khumtai LAC, Assam      |