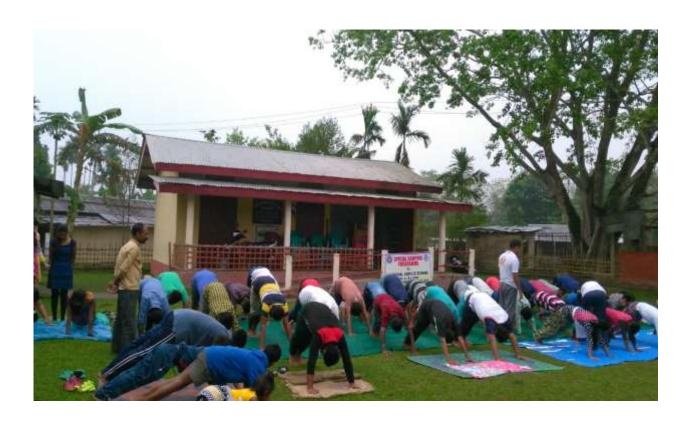

### 2. <u>COMMUNITY BUILDING INITIATIVES:</u>

| Title of the Program/ Event | Yoga Camp                                  |
|-----------------------------|--------------------------------------------|
|                             |                                            |
| Organizer                   | NSS Unit, Golaghat Commerce College        |
| Venue                       | Dhekeripata, Bon Gaon of Golaghat District |
| Date                        | 10 <sup>th</sup> April, 2016               |

**Yoga Camp**: A Yoga Camp was held at Dhekeripata school on 10<sup>th</sup> April 2016, where Mr. Lakhidhar Saikia, an Associate Professor cum NSS Advisor of Golaghat Commerce College took the initiative to teach Yoga.