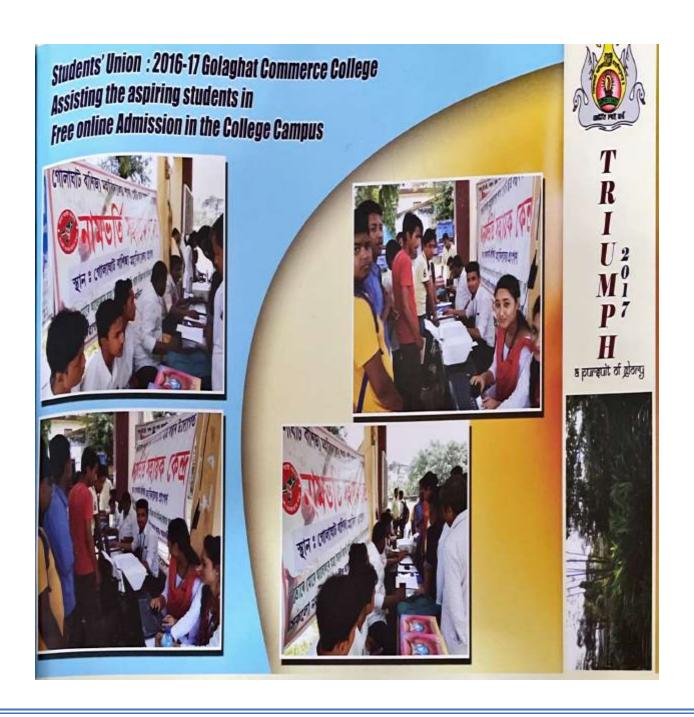

Khat area under Dergaon revenue Circle. Materials were distributed among 125 households.

The ACTA Unit of Golaghat Commerce College and Women's Cell distributed relief materials among the flood victims at Konwari Gaon LP School, Dolowjan on 7<sup>th</sup> August, 2018.























| Title of the Program/ Event | Student support in admission                    |
|-----------------------------|-------------------------------------------------|
| Organiser                   | Students' Union Body, Golaghat Commerce College |
| Date                        | Every year at the time of Admissions            |

**Student support in admission**: Every academic session, the college Students' Union sets up help desk during admission to offer support and facilitate the admission process.



| Free Tuition Classes at Janata LP School    |
|---------------------------------------------|
|                                             |
| Dept. of English, Golaghat Commerce College |
| The gray transfer to the same               |
| Janata Lower Primary School, Golaghat       |
| To A4th O 4 L A010                          |
| From 24 <sup>th</sup> October, 2019         |
|                                             |

**Nascent Minds:** To inculcate values of inclusion and respect for people from all strata, Department of English started "Nascent Minds", an initiative of education through community service. Students are recognized as key agents in the process of empowering the society through education and service. Under this initiative, students of Department of English have