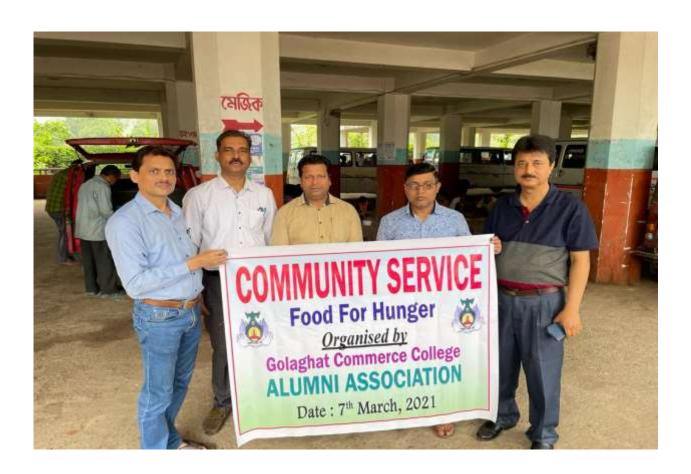

| Public Winger and Magic Stand, Municipality Parking |
|                             |                                                     |
| Date                        | 7 <sup>th</sup> March, 2021                         |

Community Service "Food for Hunger": The Alumni Association of Golaghat Commerce College organized a community food distribution service to the displaced people at the Public Winger and Magic Stand, Municipality Parking on 7<sup>th</sup> March, 2021. The Secretary of our Alumni association Mr. Pranjal Bhattacharya alongwith alumni CA Shravan Agarwal, Mr. Amrit Hazarika, Mr. Rajesh Jaiswal (also Associate Professor, Golaghat Commerce College) and Dr. Pranjal Pratim Dutta (also Assistant Professor, Golaghat Commerce College) took part in the noble cause.









| Title of the Program/ Event | Sanitization Amenities Distribution Camp              |
|-----------------------------|-------------------------------------------------------|
|                             |                                                       |
| Organiser                   | NSS Unit , Golaghat Commerce College                  |
| Venue                       | Swaheed Kushal Konwar Civil Hospital, Golaghat, Assam |
| Date                        | 1 <sup>st</sup> May, 2021                             |

**Sanitization Amenities Distribution Camp:** On 1<sup>st</sup> May 2021 Golaghat Commerce College NSS Unit organized a "Sanitization Amenities" Distribution camp at Swaheed Kushal Konwar Civil Hospital, Golaghat, Assam. The NSS Unit distributed amenities to 150 people