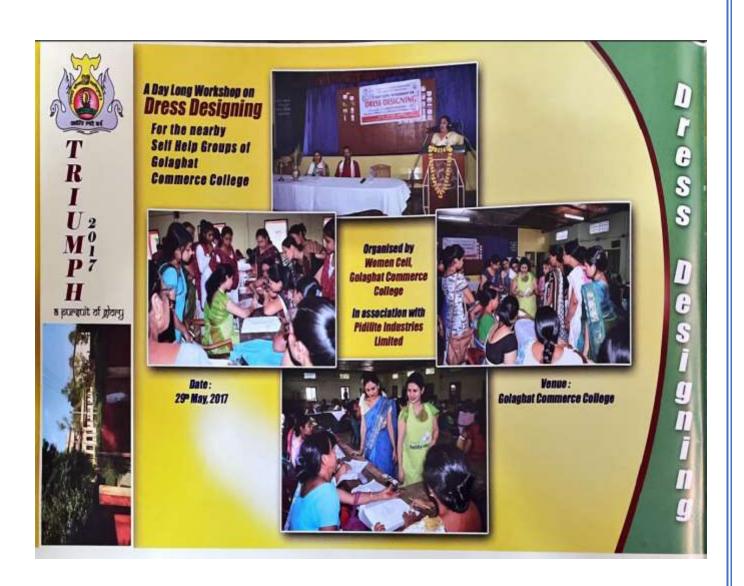

| Title of the Program/ Event | Workshop on Dress Designing                            |
|-----------------------------|--------------------------------------------------------|
|                             |                                                        |
| Organiser                   | Women's Cell, Golaghat Commerce College in association |
|                             | with Pidilite Industries Limited                       |
| Date                        | 29 <sup>th</sup> May, 2017                             |

**Skill Development workshop:** Workshop on Dress Designing was organized for the women of nearby Self-help groups on 29<sup>th</sup> May, 2017. The workshop was organised by Women's Cell in association with Pidilite, Industries Limited.

Resource Person: Ms. Dulari Kotoky and Mr. Ujjal Das from Pidilite Industries

| Title of the Program/ Event | Youth Voter's Festival in collaboration with Golaghat Election District |
|-----------------------------|-------------------------------------------------------------------------|
| Organiser                   | Golaghat Commerce College in collaboration with Golaghat                |
|                             | Election District                                                       |
| Date                        | 20 <sup>th</sup> January, 2018                                          |