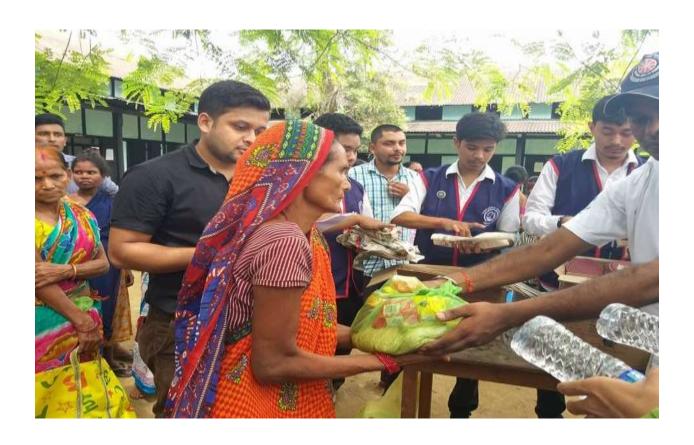

|                                                      |
| Organiser                   | NSS Unit, ACTA Unit, Women's Cell, Golaghat Commerce |
|                             | College                                              |

**Flood relief camps**: Students and staff provided helping hands during flood by providing food, clothing and first aid to the disaster victims. The National Service Scheme Unit of Golaghat Commerce College has distributed flood relief materials among the flood victims of Koila-Khat area under Dergaon revenue Circle. Materials were distributed among 125 households.

The ACTA Unit of Golaghat Commerce College and Women's Cell distributed relief materials among the flood victims at Konwari Gaon LP School, Dolowjan on 7<sup>th</sup> August, 2018.























| Title of the Program/ Event | Student support in admission                    |
|-----------------------------|-------------------------------------------------|
| Organiser                   | Students' Union Body, Golaghat Commerce College |
| Date                        | Every year at the time of Admissions            |

**Student support in admission**: Every academic session, the college Students' Union sets up help desk during admission to offer support and facilitate the admission process.



| Free Tuition Classes at Janata LP School    |
|---------------------------------------------|
|                                             |
| Dept. of English, Golaghat Commerce College |
| The gray transfer to the same               |
| Janata Lower Primary School, Gol