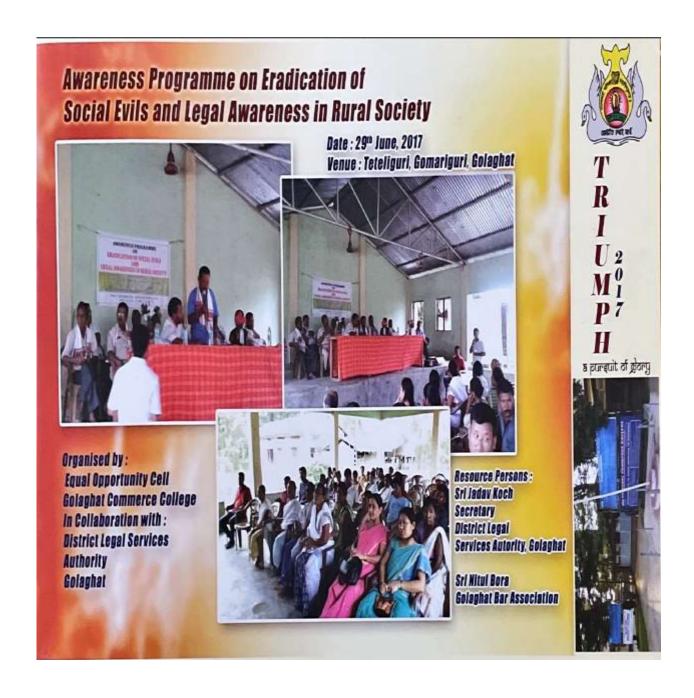

| Title of the Program/ Event | Awareness Programme on Eradication of Social Evils and<br>Legal Awareness in Rural Society |
|-----------------------------|--------------------------------------------------------------------------------------------|
| Organizer                   | <b>Equal Opportunity Cell, Golaghat Commerce College in</b>                                |
|                             | collaboration with District Legal Services Authority,                                      |
|                             | Golaghat                                                                                   |
| Resource Person             | Sri Jadav Koch, Secretary, District Legal Services Authority,                              |
|                             | Golaghat                                                                                   |
|                             | Sri Nitul Bora, Golaghat Bar Association                                                   |
| Date                        | 29 <sup>th</sup> June, 2017                                                                |
| Venue                       | Teteliguri, Gomariguri, Golaghat                                                           |
| No. of Participants         | 50                                                                                         |

At the initiative of Equal Opportunity Cell, An Awareness Programme was organized on Eradication of Social Evils and Legal Awareness in Rural Society on 29th June, 2017 at Teteliguri, Gomariguri, Golaghat. The programme was attended by the villagers of Teteliguri and the staff of Golaghat Commerce College. The program commenced with a welcome address delivered by Mr. Biswajyoti Doley, Convenor of Equal Opportunity Cell in which he highlighted the importance of organising such a programme and addressed the issue of prevalence of witch hunting and witchcraft in North East India. Following him, Dr. Jatindra Nath Saikia, Principal, Golaghat Commerce College too welcomed the audience He stated the urgency of organising this programme in rural places where witch hunting largely takes place. He maintained that the lack of proper education among indigenous people and the government's failure to provide required aids can be considered two of the primary reasons behind the birth of such a heinous crime. Mr. Jadav Mech, Secretary District Legal Services Authority in his speech shared multiple stories of witch hunting from Assam. He stressed on the fact that laws against witch hunting are not enough to curb its prevalence. He emphasized that witch hunting can be completely eradicated only by collective efforts of both common people and the law. Mr. Nitul Bora, Golaghat Bar Association in his speech focused on the roles educational institutions can play in abolition of the practice of witch-hunting. The faculty members and the local villagers also shared their experiences and interacted with the distinguished Resource Persons. The vote of thanks was delivered by Mr. Bhaskar Kakati, Assistant Professor, Department of Political Science.