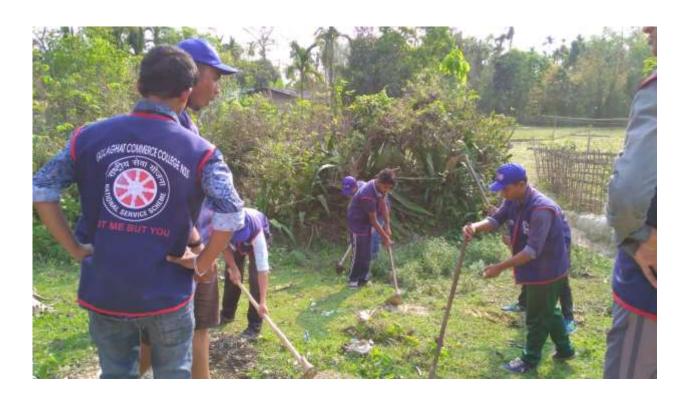

#### 1. AWARENESS PROGRAMME INITIATIVES

| Title of the Program/ Event | Swachhta Campaign Programme on the occasion of Independence Day |
|-----------------------------|-----------------------------------------------------------------|
| Organizer                   | NSS Unit & NCC Unit, Golaghat Commerce College                  |
| Date                        | 12 <sup>th</sup> August, 2016                                   |

#### **Swachhta Campaign Programme:**

On the occasion of Independence Day, NSS volunteers alongwith NCC Girls took part in a Special Swachhta Campaign on 12<sup>th</sup> August, 2016. Students cleaned the campus and the surrounding areas and raised the slogan 'One step towards cleanliness'. The NCC Boys also took part in the Swachh Bharat Campaign on 19<sup>th</sup> Sept 2017 in the vicinity of the college.