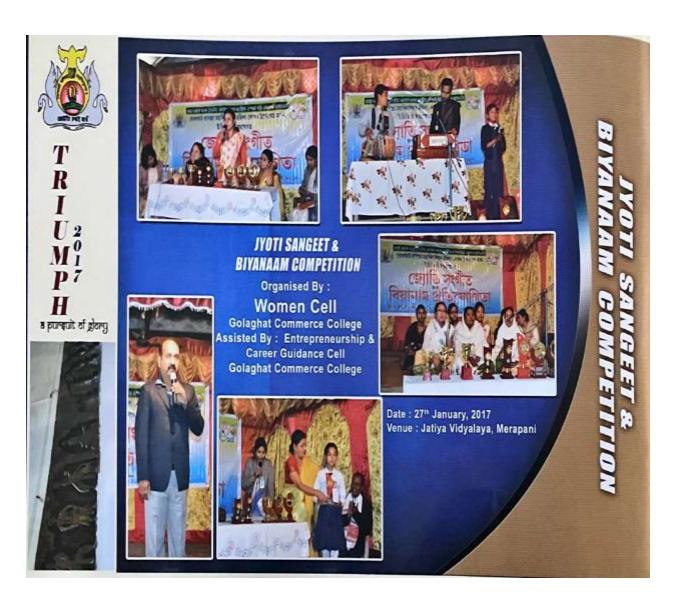

| Title of the Program/ Event | Jyoti Sangeet' competition among students of Merapani<br>Jatiya Vidyalaya and 'Biya Naam' |
|-----------------------------|-------------------------------------------------------------------------------------------|
| Organiser                   | Women's Cell supported by Entrepreneurship and Career                                     |
|                             | Guidance Cell, Golaghat Commerce College                                                  |
| Date                        | 27 <sup>th</sup> January, 2017                                                            |

**Cultural development:** Jyoti Sangeet' competition among students of Merapani Jatiya Vidyalaya and 'Biya Naam' Competition among local women was organized on 27<sup>th</sup> January, 2017 to foster harmony between rural and urban folks. The programme was organised by Women's Cell supported by Entrepreneurship and Career Guidance Cell.