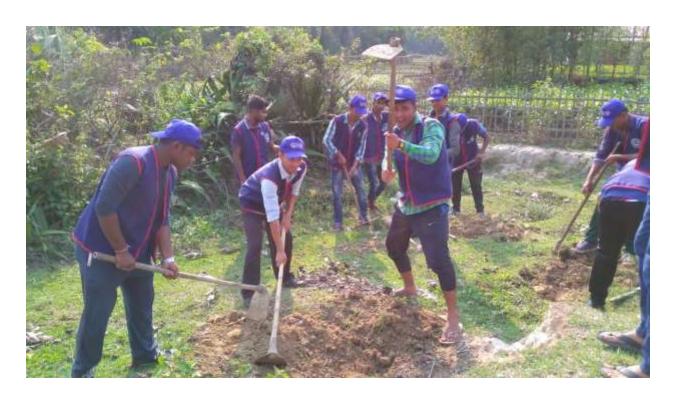

#### 1. AWARENESS PROGRAMME INITIATIVES

| Title of the Program/ Event | Swachhta Campaign Programme on the occasion of Independence Day |
|-----------------------------|-----------------------------------------------------------------|
| Organizer                   | NSS Unit & NCC Unit, Golaghat Commerce College                  |
| Date                        | 12 <sup>th</sup> August, 2016                                   |

#### **Swachhta Campaign Programme:**

On the occasion of Independence Day, NSS volunteers alongwith NCC Girls took part in a Special Swachhta Campaign on 12<sup>th</sup> August, 2016. Students cleaned the campus and the surrounding areas and raised the slogan 'One step towards cleanliness'. The NCC Boys also took part in the Swachh Bharat Campaign on 19<sup>th</sup> Sept 2017 in the vicinity of the college.