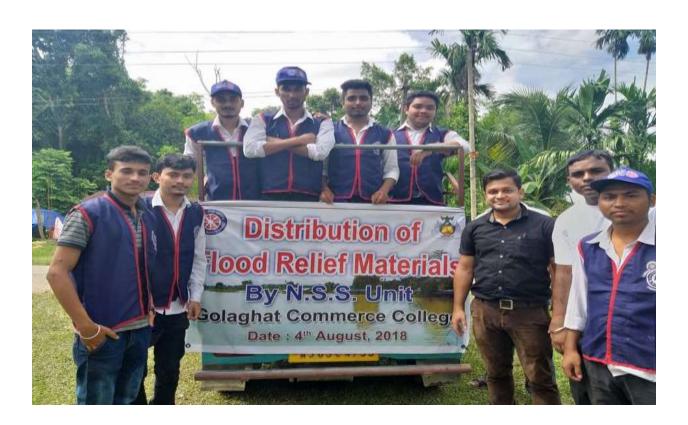

#### 1. AWARENESS PROGRAMME INITIATIVES

| Title of the Program/ Event | Swachhta Campaign Programme on the occasion of Independence Day |
|-----------------------------|-----------------------------------------------------------------|
| Organizer                   | NSS Unit & NCC Unit, Golaghat Commerce College                  |
| Date                        | 12 <sup>th</sup> August, 2016                                   |

#### **Swachhta Campaign Programme:**

On the occasion of Independence Day, NSS volunteers alongwith NCC Girls took part in a Special Swachhta Campaign on 12<sup>th</sup> August, 2016. Students cleaned the campus and the surrounding areas and raised the slogan 'One step towards cleanliness'. The NCC Boys also took part in the Swachh Bharat Campaign on 19<sup>th</sup> Sept 2017 in the vicinity of the college.