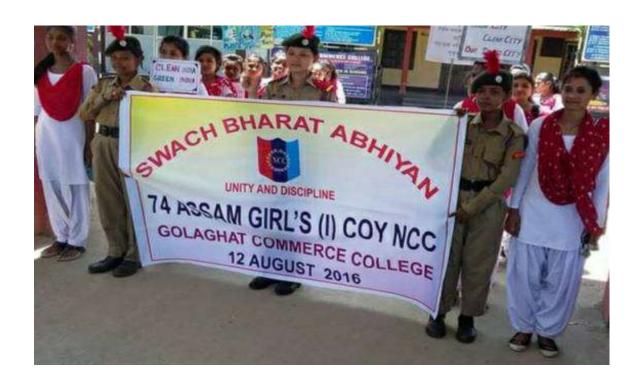

#### 1. AWARENESS PROGRAMME INITIATIVES

| Title of the Program/ Event | Swachhta Campaign Programme on the occasion of Independence Day |
|-----------------------------|-----------------------------------------------------------------|
| Organizer                   | NSS Unit & NCC Unit, Golaghat Commerce College                  |
| Date                        | 12 <sup>th</sup> August, 2016                                   |

#### **Swachhta Campaign Programme:**

On the occasion of Independence Day, NSS volunteers alongwith NCC Girls took part in a Special Swachhta Campaign on 12<sup>th</sup> August, 2016. Students cleaned the campus and the surrounding areas and raised the slogan 'One step towards cleanliness'. The NCC Boys also took part in the Swachh Bharat Campaign on 19<sup>th</sup> Sept 2017 in the vicinity of the college.