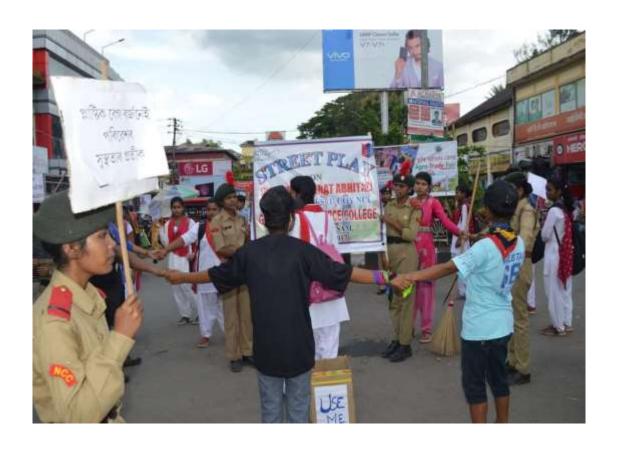

| Title of the Program/ Event | Street Play on the Theme "Save our Mother Nature" |
|-----------------------------|---------------------------------------------------|
| Organizer                   | Environer, Golaghat Commerce College              |
| Date                        | 5 <sup>th</sup> June, 2017                        |

#### Street Play on the Theme "Save our Mother Nature":

A street play was performed by Teachers and Students on the occasion of World Environment Day on the Theme "Save our Mother Nature" at Golaghat Town on 5<sup>th</sup> June, 2017 organised by Environer, Golaghat Commerce College.