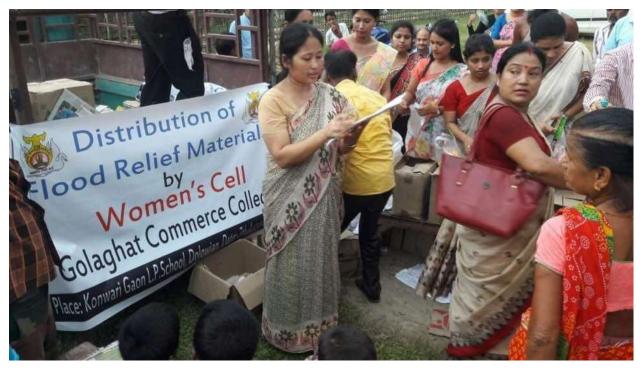

|                                                      |
| Organiser                   | NSS Unit, ACTA Unit, Women's Cell, Golaghat Commerce |
|                             | College                                              |

**Flood relief camps**: Students and staff provided helping hands during flood by providing food, clothing and first aid to the disaster victims. The National Service Scheme Unit of Golaghat Commerce College has distributed flood relief materials among the flood victims of Koila-Khat area under Dergaon revenue Circle. Materials were distributed among 125 households.

The ACTA Unit of Golaghat Commerce College and Women's Cell distributed relief materials among the flood victims at Konwari Gaon LP School, Dolowjan on 7<sup>th</sup> August, 2018.























| Title of the Program/ Event | Student support in admission                    |
|-----------------------------|-------------------------------------------------|
| Organiser                   | Students' Union Body, Golaghat Commerce College |
| Date                        | Every year at the time of Admissions            |

**Student support in admission**: Every academic session, the college Students' Union sets up help desk during admission to offer support and facilitate the admission process.



| Free Tuition Classes at Janata LP School    |
|---------------------------------------------|
|                                             |
| Dept. of English, Golaghat Commerce College |
| The gray transfer to the same               |
| Janata Lower Primary School, Golaghat