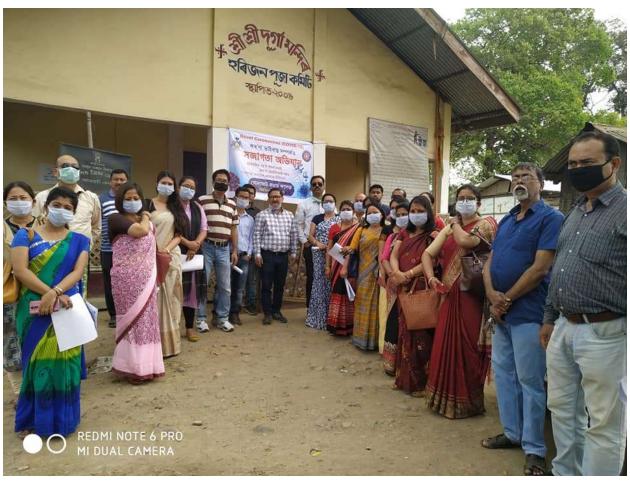

| Title of the Program/ Event | Covid-19 Awareness Campaign         |
|-----------------------------|-------------------------------------|
|                             |                                     |
| Organizer                   | NSS Unit, Golaghat Commerce College |
| Date                        | 20 <sup>th</sup> March, 2020        |

**Covid-19 Awareness Campaign** was launched in the Harijan colony of Golaghat district on 20<sup>th</sup> March, 2020. Masks and sanitizers were distributed along with circulating information about COVID-19 guidelines and maintaining physical distancing.