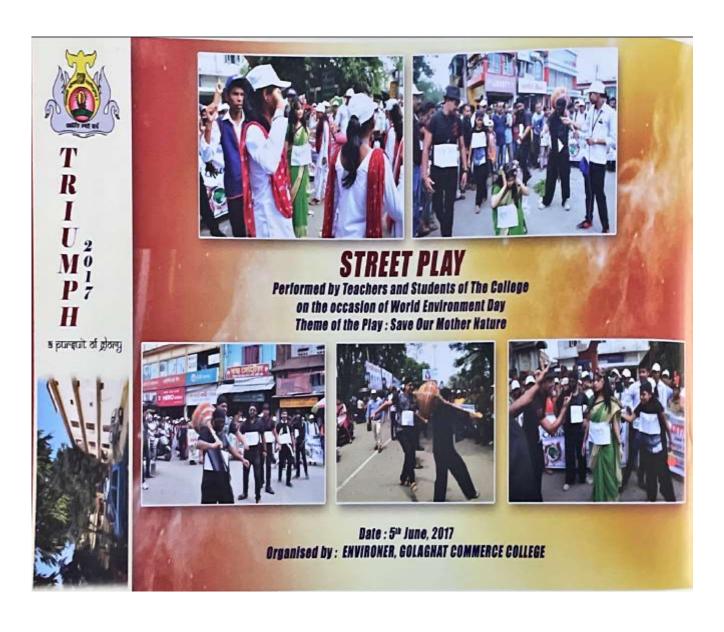

| Title of the Program/ Event | Street Play on the Theme "Save our Mother Nature" |
|-----------------------------|---------------------------------------------------|
| Organizer                   | Environer, Golaghat Commerce College              |
| Date                        | 5 <sup>th</sup> June, 2017                        |

#### Street Play on the Theme "Save our Mother Nature":

A street play was performed by Teachers and Students on the occasion of World Environment Day on the Theme "Save our Mother Nature" at Golaghat Town on 5<sup>th</sup> June, 2017 organised by Environer, Golaghat Commerce College.