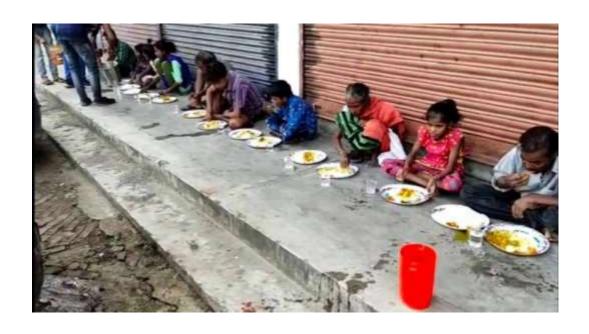

| Public Winger and Magic Stand, Municipality Parking |
|                             |                                                     |
| Date                        | 7 <sup>th</sup> March, 2021                         |

Community Service "Food for Hunger": The Alumni Association of Golaghat Commerce College organized a community food distribution service to the displaced people at the Public Winger and Magic Stand, Municipality Parking on 7<sup>th</sup> March, 2021. The Secretary of our Alumni association Mr. Pranjal Bhattacharya alongwith alumni CA Shravan Agarwal, Mr. Amrit Hazarika, Mr. Rajesh Jaiswal (also Associate Professor, Golaghat Commerce College) and Dr. Pranjal Pratim Dutta (also Assistant Professor, Golaghat Commerce College) took part in the noble cause.









| Title of the Program/ Event | Sanitization Amenities Distribution Camp              |
|-----------------------------|-------------------------------------------------------|
|                             |                                                       |
| Organiser                   | NSS Unit , Golaghat Commerce College                  |
| Venue                       | Swaheed Kushal Konwar Civil Hospital, Golaghat, Assam |
| Date                        | 1 <sup>st</sup> May, 2021                             |

**Sanitization Amenities Distribution Camp:** On 1<sup>st</sup> May 2021 Golaghat Commerce College NSS Unit organized a "Sanitization Amenities" Distribution camp at Swaheed Kushal Konwar Civil Hospital, Golaghat, Assam. The NSS Unit distributed amenities to 150 peop