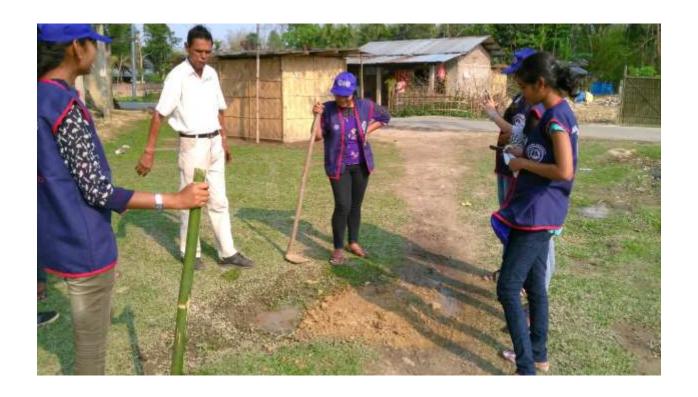

### 2. <u>COMMUNITY BUILDING INITIATIVES:</u>

| Title of the Program/ Event | Yoga Camp                                  |
|-----------------------------|--------------------------------------------|
|                             |                                            |
| Organizer                   | NSS Unit, Golaghat Commerce College        |
| Venue                       | Dhekeripata, Bon Gaon of Golaghat District |
| Date                        | 10 <sup>th</sup> April, 2016               |

**Yoga Camp**: A Yoga Camp was held at Dhekeripata school on 10<sup>th</sup> April 2016, where Mr. Lakhidhar Saikia, an Associate Professor cum NSS Advisor of Golaghat Commerce College took the initiative to teach Yoga.