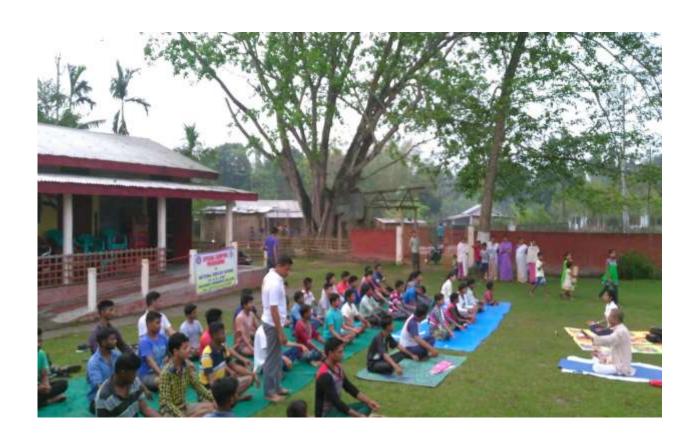

### 2. <u>COMMUNITY BUILDING INITIATIVES:</u>

| Title of the Program/ Event | Yoga Camp                                  |
|-----------------------------|--------------------------------------------|
|                             |                                            |
| Organizer                   | NSS Unit, Golaghat Commerce College        |
| Venue                       | Dhekeripata, Bon Gaon of Golaghat District |
| Date                        | 10 <sup>th</sup> April, 2016               |

**Yoga Camp**: A Yoga Camp was held at Dhekeripata school on 10<sup>th</sup> April 2016, where Mr. Lakhidhar Saikia, an Associate Professor cum NSS Advisor of Golaghat Commerce College took the initiative to teach Yoga.