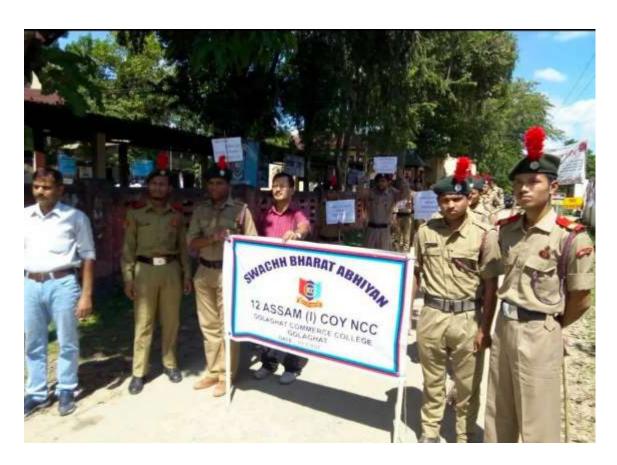

#### 1. AWARENESS PROGRAMME INITIATIVES

| Title of the Program/ Event | Swachhta Campaign Programme on the occasion of Independence Day |
|-----------------------------|-----------------------------------------------------------------|
| Organizer                   | NSS Unit & NCC Unit, Golaghat Commerce College                  |
| Date                        | 12 <sup>th</sup> August, 2016                                   |

#### **Swachhta Campaign Programme:**

On the occasion of Independence Day, NSS volunteers alongwith NCC Girls took part in a Special Swachhta Campaign on 12<sup>th</sup> August, 2016. Students cleaned the campus and the surrounding areas and raised the slogan 'One step towards cleanliness'. The NCC Boys also took part in the Swachh Bharat Campaign on 19<sup>th</sup> Sept 2017 in the vicinity of the college.