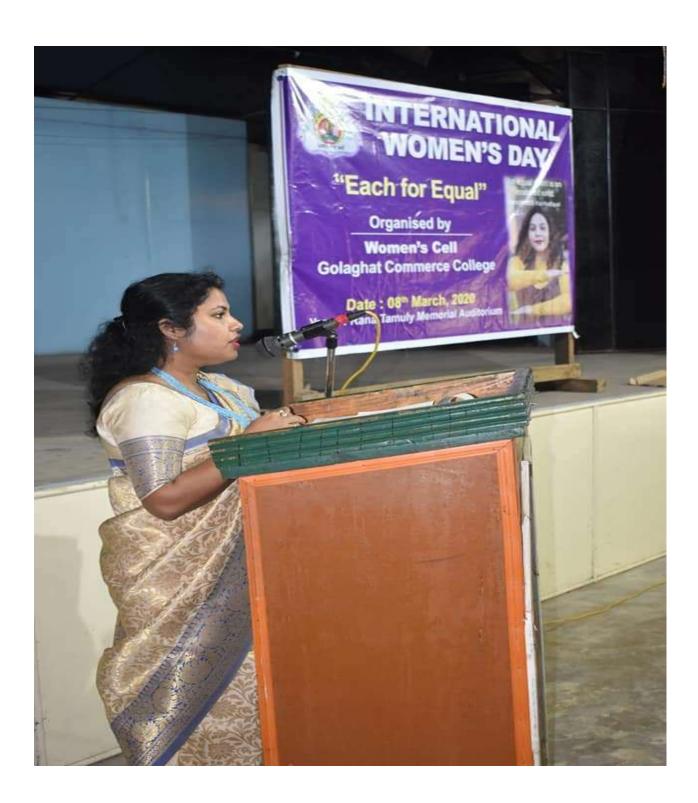

| Title of the Program/ Event | Women's Health and Hygiene Awareness Camp |
|-----------------------------|-------------------------------------------|
|                             |                                           |
| Organizer                   | Women's Cell, Golaghat Commerce College   |
| Date                        | 9 <sup>th</sup> June, 2019                |

**Women's Health and Hygiene Awareness Camp** was organized by the Women's Cell, Golaghat Commerce College on 9<sup>th</sup> June, 2019 for the women of Abhayapuri village to educate them about women reproductive health issues and menstrual hygiene.