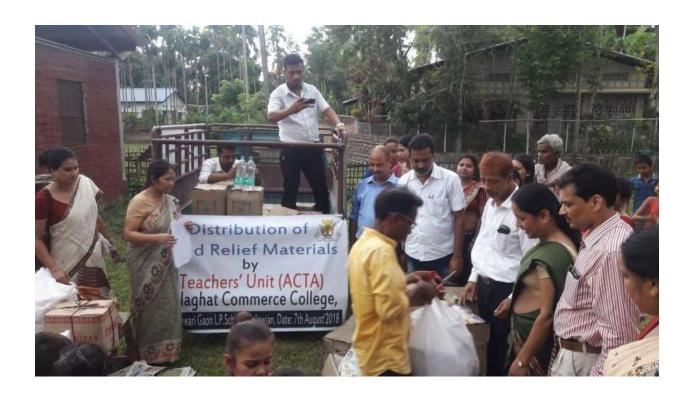

| Title of the Program/ Event | Awareness Programme on Eradication of Social Evils and<br>Legal Awareness in Rural Society |
|-----------------------------|--------------------------------------------------------------------------------------------|
| Organizer                   | <b>Equal Opportunity Cell, Golaghat Commerce College in</b>                                |
|                             | collaboration with District Legal Services Authority,                                      |
|                             | Golaghat                                                                                   |
| Resource Person             | Sri Jadav Koch, Secretary, District Legal Services Authority,                              |
|                             | Golaghat                                                                                   |
|                             | Sri Nitul Bora, Golaghat Bar Association                                                   |
| Date                        | 29 <sup>th</sup> June, 2017                                                                |
| Venue                       | Teteliguri, Gomariguri, Golaghat                                                           |
| No. of Participants         | 50                                                                                         |

At the initiative of Equal Opportunity Cell, An Awareness Programme was organized on Eradication of Social Evils and Legal Awareness in Rural Society on 29th June, 2017 at Teteliguri, Gomariguri, Golaghat. The programme was attended by the villagers of Teteliguri and the staff of Golaghat Commerce College. The program commenced with a welcome address delivered by Mr. Biswajyoti Doley, Convenor of Equal Opportunity Cell in which he highlighted the importance of organising such a programme and addressed the issue of prevalence of witch hunting and witchcraft in North East India. Following him, Dr. Jatindra Nath Saikia, Principal, Golaghat Commerce College too welcomed the audience He stated the urgency of organising this programme in rural places where witch hunting largely takes place. He maintained that the lack of proper education among indigenous people and the government's failure to provide required aids can be considered two of the primary reasons behind the birth of such a heinous crime. Mr. Jadav Mech, Secretary District Legal Services Authority in his speech shared multiple stories of witch hunting from Assam. He stressed on the fact that laws against witch hunting are not enough to curb its prevalence. He emphasized that witch hunting can be completely eradicated only by collective efforts of both common people and the law. Mr. Nitul Bora, Golaghat Bar Association in his speech focused on the roles educational institutions can play in abolition of the practice of witch-hunting. The faculty members and the local villagers also shared their experiences and interacted with the distinguished Resource Persons. The vote of thanks was delivered by Mr. Bhaskar Kakati, Assistant Professor, Department of Political Science.