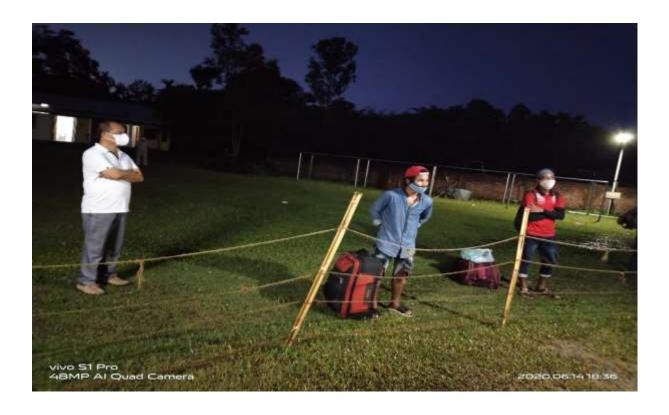

| Title of the Program/ Event | Covid-19 Awareness Campaign         |
|-----------------------------|-------------------------------------|
|                             |                                     |
| Organizer                   | NSS Unit, Golaghat Commerce College |
| Date                        | 20 <sup>th</sup> March, 2020        |

**Covid-19 Awareness Campaign** was launched in the Harijan colony of Golaghat district on 20<sup>th</sup> March, 2020. Masks and sanitizers were distributed along with circulating information about COVID-19 guidelines and maintaining physical distancing.