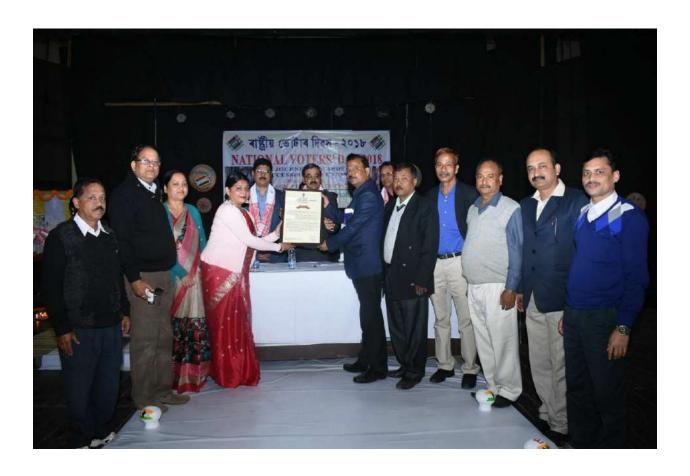

Resource Person: Ms. Dulari Kotoky and Mr. Ujjal Das from Pidilite Industries

| Title of the Program/ Event | Youth Voter's Festival in collaboration with Golaghat Election District |
|-----------------------------|-------------------------------------------------------------------------|
| Organiser                   | Golaghat Commerce College in collaboration with Golaghat                |
|                             | Election District                                                       |
| Date                        | 20 <sup>th</sup> January, 2018                                          |

**Encouraging Youth Voter Participation**: The College celebrated Youth Voter's Festival in collaboration with Golaghat Election District on 20<sup>th</sup> January, 2018. The college was felicitated by Government of Assam, Golaghat Election District, Golaghat for cooperating with the administration in creating awareness about voter's rights.

### অসম চৰকাৰ গোলাঘাট জিলা প্ৰশাসন, গোলাঘাট (নিবৰ্চিনী শাখা)

# श्चनस्त्राश्च

ভাৰত বৰ্ষৰ ভাষ্ট্ৰন সংখ্যক ৰাষ্ট্ৰীয় ভোটাৰ চিহ্নসৰ পৰিত্ৰ ক্ষণত "গোলাঘাট বাণিশ্ৰ্য মহাবিদ্যালয়" কণ্ঠপক্ষতি গোলাঘাট জিলা প্ৰশাসনৰ তৰকৰ পৰা আত্তৰিক কৃতক্ষতা ভাৰত অভিনন্ধন জাপন কৰিছোঁ।

এই কৰা অনথিকাস দৈ গোলাঘাট যাণিজ্য মহাবিলালম কর্তৃপক্ষই বিগত বহৰবোৰৰ লোকসভা, বিধানসভা অববা পঞ্চায়ত নির্বাচন সমূহ শাতিপূর্ণ আৰু শৃথলাবদ্বভাবে সম্পন্ন কৰাৰ ক্ষেত্ৰত মহ্বিলালম গৃহ, ভেনপবাৰ ইত্যাদি ব্যৱহাৰ কৰিব লৈ উদাৰচিত্ত সহায় আগবঢ়াই আহিছে। গোলাঘাট বাণি ব্য মহ্ববিলালম কর্তৃপক্ষৰ এই ডেমা নিশ্চমকৈ ৰাষ্ট্ৰ তথা সমাজ গঠন প্রক্রিয়াত এক প্রশাসনীয় পদক্ষণ থুলি থ্রীকৃত হৈথাকিব।

মধ্যে সহামানিতা আগবঢ়াতে সেই কৰা আজি কৃতজ্ঞতাৰে সেম্প্ৰিছে।

গোলাৰাট বাণিজ্য মন্ত্ৰবিদ্যালমখনি চেশৰ ভিতৰতে এখনি আদৰ্শ শিক্ষানুষ্ঠান ক্সিপে উজ্জি উঠক তাক্তিইকামনা কৰিলোঁ।

दलीबत ता अ

দিনাকে : ২৫ জানুবাৰী, ২০১৮ চন। স্থান : গোলাঘাট জিলা পুথিভঁৰালৰ প্ৰেক্ষাগৃহ, গোলাঘাট (ৰাষ্ট্ৰীয় ভোটাৰ দিৱস, ২০১৮) (পৌৰৱ বোধা,তা.প্ৰ.সে) উপায়ুক্ত, গোলাঘাট জিলা