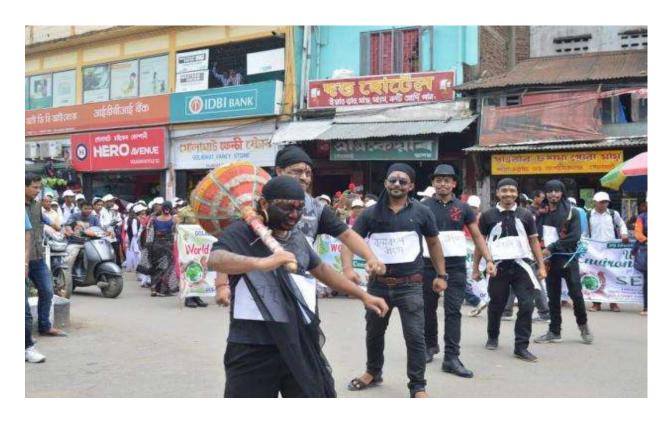

| Title of the Program/ Event | Street Play on the Theme "Save our Mother Nature" |
|-----------------------------|---------------------------------------------------|
| Organizer                   | Environer, Golaghat Commerce College              |
| Date                        | 5 <sup>th</sup> June, 2017                        |

#### Street Play on the Theme "Save our Mother Nature":

A street play was performed by Teachers and Students on the occasion of World Environment Day on the Theme "Save our Mother Nature" at Golaghat Town on 5<sup>th</sup> June, 2017 organised by Environer, Golaghat Commerce College.