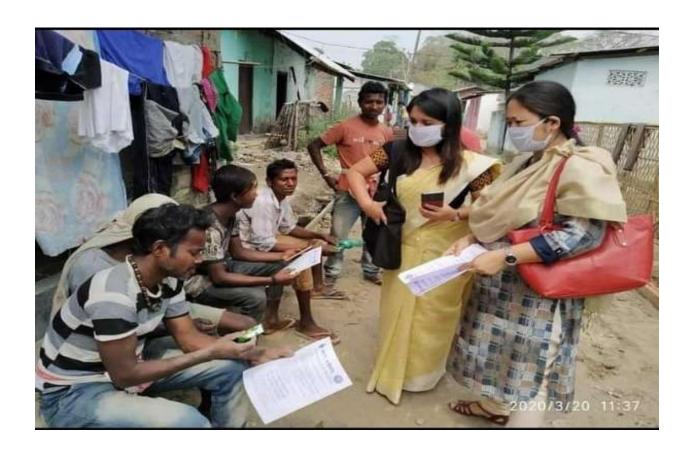

| Title of the Program/ Event | Covid-19 Awareness Campaign         |
|-----------------------------|-------------------------------------|
|                             |                                     |
| Organizer                   | NSS Unit, Golaghat Commerce College |
| Date                        | 20 <sup>th</sup> March, 2020        |

**Covid-19 Awareness Campaign** was launched in the Harijan colony of Golaghat district on 20<sup>th</sup> March, 2020. Masks and sanitizers were distributed along with circulating information about COVID-19 guidelines and maintaining physical distancing.