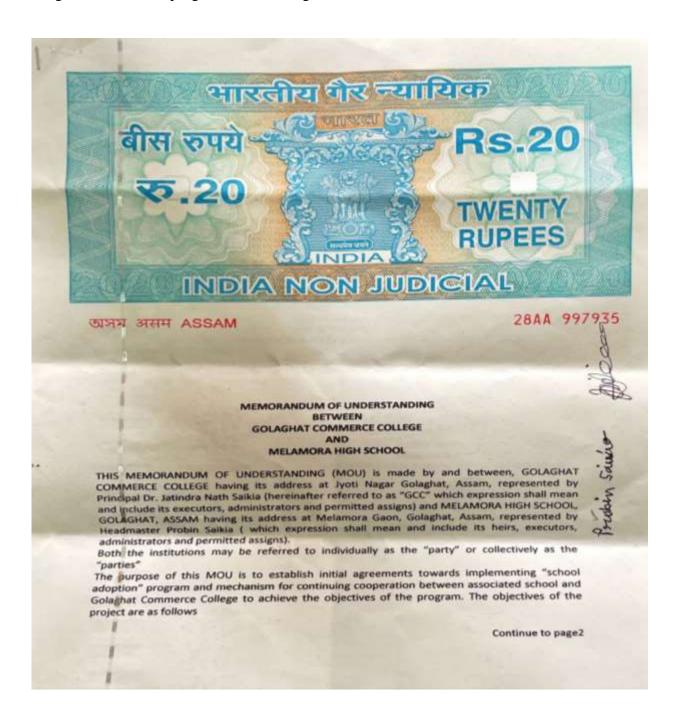

| Title of the Program/ Event | Adoption of School as Partners in Progress |
|-----------------------------|--------------------------------------------|
| Date                        | 28 <sup>th</sup> September, 2016           |

**Adoption of school:** Golaghat Commerce College adopted Melamora High School as Partner in Progress and various programmes were organized in the school for the benefit of the students.

- A. To arrange for career counselling programmes to young students for guidance in choosing
- B. To arrange programmes on life skills educations for young adolescents students.
- C. To enhance the learning levels of children in school.
- D. To make school governance and management student centered. E. To encourage deep learning within a "constructive environment" giving the students the real life experience of how this would be built on site.
- F. To ensure infrastructure in school is student friendly and safe. The school will be highly benefitted on introduction of these activities.

IN WITNESS WHEREOF, the lawfully authorised representative(s) of the parties have executed this MOU on this 28th day of September 2016,

Signed:

Dr. Jatificipal
Principal
Principal
Principal
Assam, India

GOLAGHAT COMMERCE COLLEGE,

Melamora High School Melamora, Golaghar o.O. Melamora, Golaghar Probin Saikia

MELAMORA HIGH SCHOOL, GOLAGHAT GOLAGHAT

1. Witness: Bake

Name Hoonmon Barush

2. Witness DUS

Name Blaucharth Donley