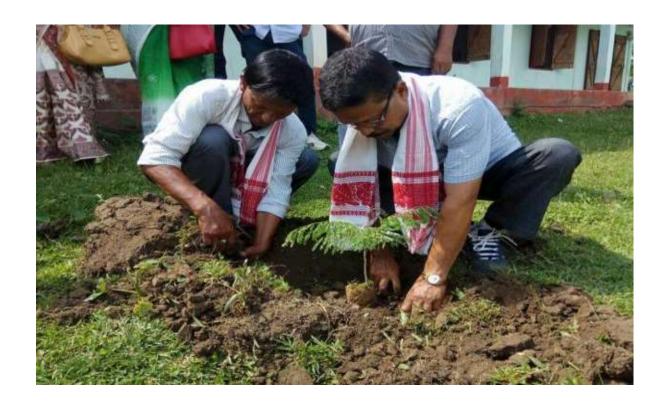

| Title of the Program/ Event | Awareness Programme on World Environment Day |
|-----------------------------|----------------------------------------------|
|                             |                                              |
| Organizer                   | Environer, Golaghat Commerce College         |
| Organizer                   | Environer, Goldghat Commerce Conege          |
| Venue                       | Kachamari High School, Golaghat              |
| Date                        | 5 <sup>th</sup> June, 2018                   |

On the occasion of **World Environment Day**, an awareness programme was organized at Kachamari High School, Golaghat on 5<sup>th</sup> June, 2018

World Environment Day, 2018 was celebrated with an awareness programme organised by Environer, Golaghat Commerce College at Kachamari High School on 5<sup>th</sup> June, 2018. A few teachers of Golaghat Commerce college with the support of the students and staff of Kachamari High School planted saplings at the school premises. They also gave speeches addressing the fragility of the environment and the importance of its protection. The objective of the programme was to sensitize the school students on various environmental issues and encourage them to work for its well being.