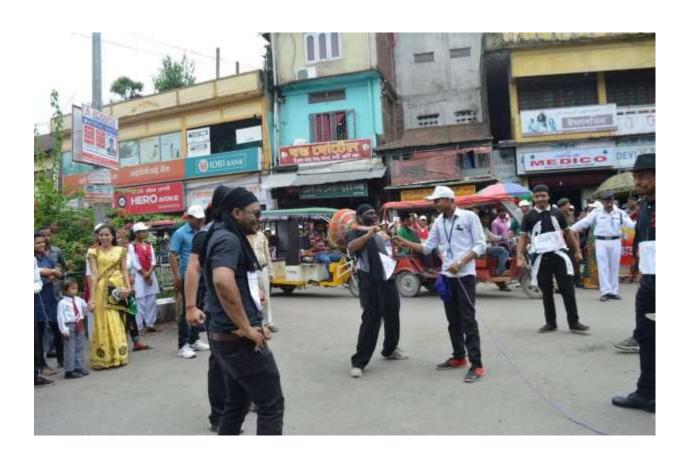

| Title of the Program/ Event | Street Play on the Theme "Save our Mother Nature" |
|-----------------------------|---------------------------------------------------|
| Organizer                   | Environer, Golaghat Commerce College              |
| Date                        | 5 <sup>th</sup> June, 2017                        |

#### Street Play on the Theme "Save our Mother Nature":

A street play was performed by Teachers and Students on the occasion of World Environment Day on the Theme "Save our Mother Nature" at Golaghat Town on 5<sup>th</sup> June, 2017 organised by Environer, Golaghat Commerce College.