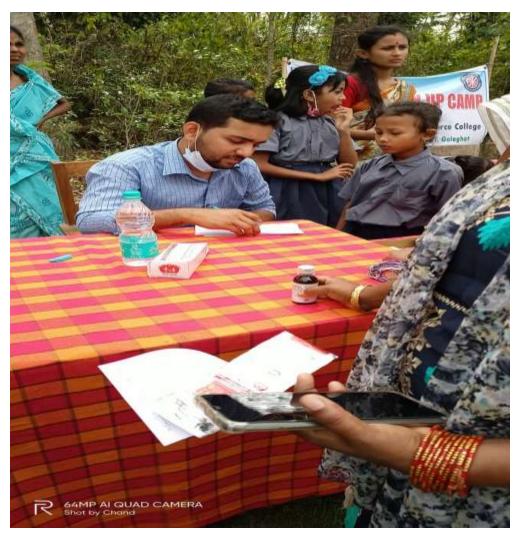

| Title of the Program/ Event | Women's Health and Hygiene Awareness Camp |
|-----------------------------|-------------------------------------------|
|                             |                                           |
| Organizer                   | Women's Cell, Golaghat Commerce College   |
| Date                        | 9 <sup>th</sup> June, 2019                |

**Women's Health and Hygiene Awareness Camp** was organized by the Women's Cell, Golaghat Commerce College on 9<sup>th</sup> June, 2019 for the women of Abhayapuri village to educate them about women reproductive health issues and menstrual hygiene.