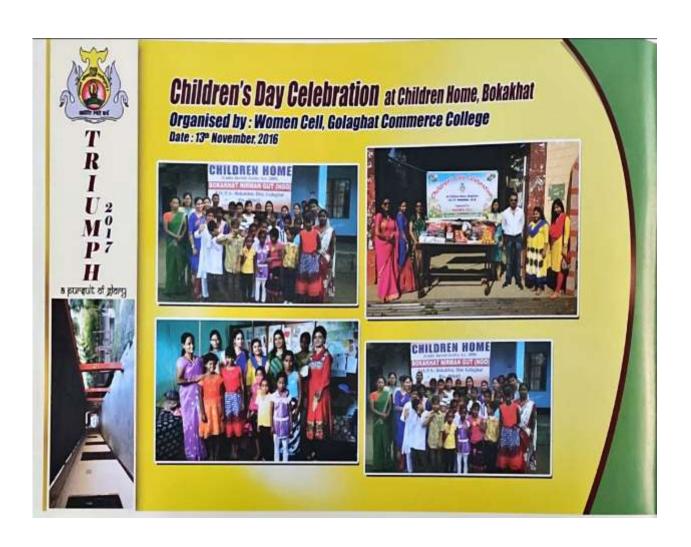

| Title of the Program/ Event | Children's Day Celebration at Children Home, Bokakhat |
|-----------------------------|-------------------------------------------------------|
| Organiser                   | Women's Cell, Golaghat Commerce College               |
| Date                        | 13 <sup>th</sup> November, 2016                       |

**Supporting the downtrodden:** Students and staff visited 'Children Home', an orphanage at Bokakhat and interacted with the children on the occasion of Children's Day. Art and Essay competitions were organized and prizes were distributed to encourage the children. The Students and staff also donated clothes, food and stationery items among the children.