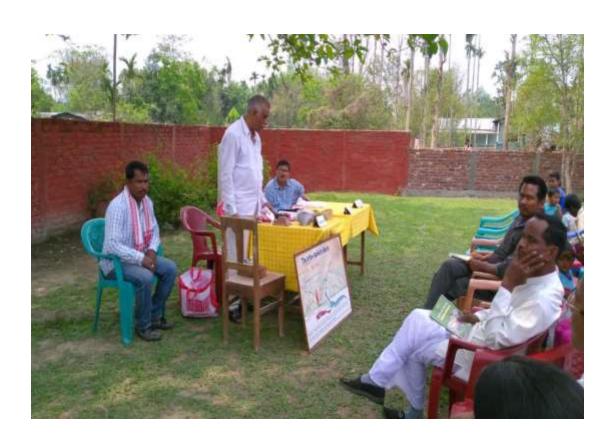

| Title of the Program/ Event | Organic Cultivation Programme              |
|-----------------------------|--------------------------------------------|
| Organizer                   | NSS Unit, Golaghat Commerce College        |
| Venue                       | Dhekeripata, Bon Gaon of Golaghat District |
| Date                        | 7 <sup>th</sup> September, 2016            |
| No. of Participants         | 47                                         |

**Organic Cultivation Programme:** The NSS Unit organized a workshop on organic cultivation for the villagers of Dhekeripata.

National Service Scheme, Golaghat Commerce College organised an organic cultivation awareness programme at Dhekeripeta Gaon on 7<sup>th</sup> September, 2016. Renowned organic tea planter, Arijit Bhuyan and Umesh Lahkar along with Mr. Biman Saikia, an organic farmer was invited as Resource Persons. 47 NSS volunteers of Golaghat Commerce College and many people from the local community took part in the programme.