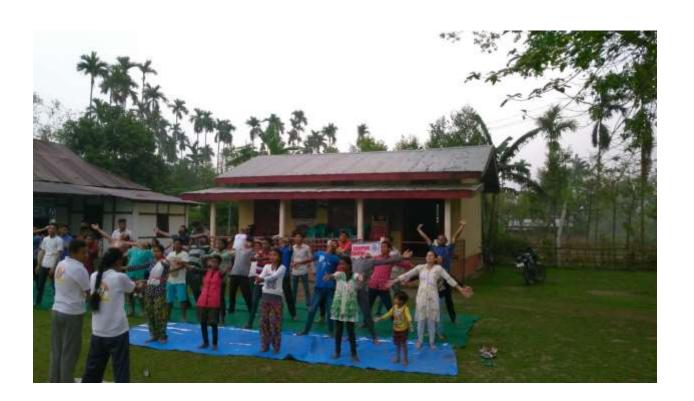

### 2. <u>COMMUNITY BUILDING INITIATIVES:</u>

| Title of the Program/ Event | Yoga Camp                                  |
|-----------------------------|--------------------------------------------|
|                             |                                            |
| Organizer                   | NSS Unit, Golaghat Commerce College        |
| Venue                       | Dhekeripata, Bon Gaon of Golaghat District |
| Date                        | 10 <sup>th</sup> April, 2016               |

**Yoga Camp**: A Yoga Camp was held at Dhekeripata school on 10<sup>th</sup> April 2016, where Mr. Lakhidhar Saikia, an Associate Professor cum NSS Advisor of Golaghat Commerce College took the initiative to teach Yoga.