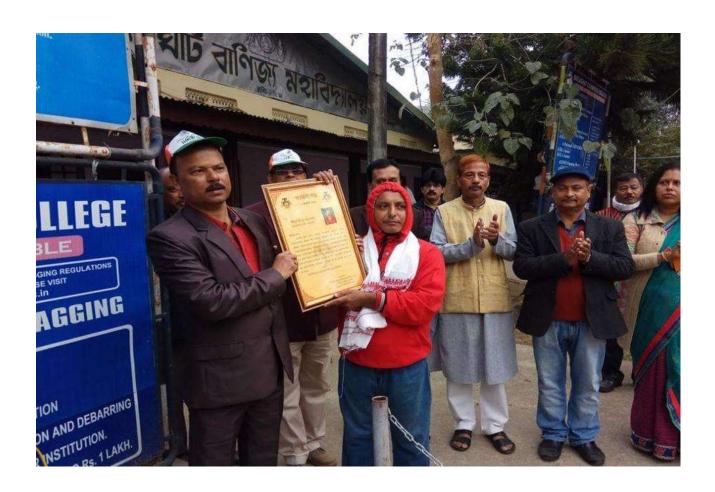

| Title of the Program/ Event | Felicitation of Mr. Srimanta Dutta an Environmentalist |  |  |  |  |  |
|-----------------------------|--------------------------------------------------------|--|--|--|--|--|
|                             |                                                        |  |  |  |  |  |
| Organiser                   | Golaghat Commerce College                              |  |  |  |  |  |
| Date                        | 26 <sup>th</sup> January, 2018                         |  |  |  |  |  |

#### Felicitation of Mr. Srimanta Dutta an Environmentalist, on 26th January, 2018

On 26<sup>th</sup> January, 2018, Mr. Srimanta Dutta, a resident of D.R. College Tinali, Golaghat was felicitated by Golaghat Commerce College for hisconsistent and dedicated efforts towards maintaining cleanliness and public hygiene. Mr. Dutta has consistently carried out cleanliness drives in differentareas of Golaghat town. Principal, Dr. Jatindra Nath Saikia lauded his commitment for the cause of clean environment and he appealed the students and staff to follow suit.