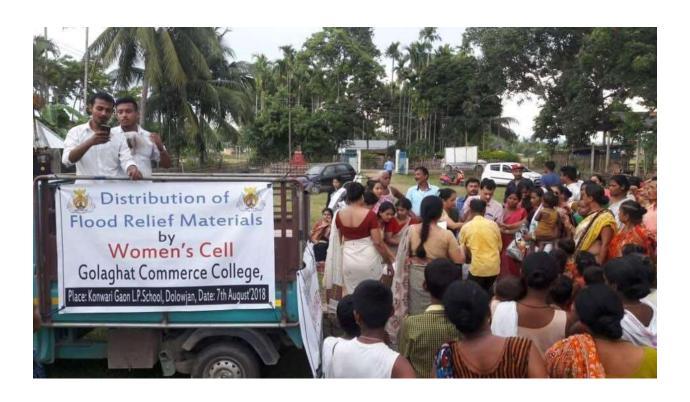

|                                                      |
| Organiser                   | NSS Unit, ACTA Unit, Women's Cell, Golaghat Commerce |
|                             | College                                              |

**Flood relief camps**: Students and staff provided helping hands during flood by providing food, clothing and first aid to the disaster victims. The National Service Scheme Unit of Golaghat Commerce College has distributed flood relief materials among the flood victims of Koila-Khat area under Dergaon revenue Circle. Materials were distributed among 125 households.

The ACTA Unit of Golaghat Commerce College and Women's Cell distributed relief materials among the flood victims at Konwari Gaon LP School, Dolowjan on 7<sup>th</sup> August, 2018.























| Title of the Program/ Event | Student support in admission                    |
|-----------------------------|-------------------------------------------------|
| Organiser                   | Students' Union Body, Golaghat Commerce College |
| Date                        | Every year at the time of Admissions            |

**Student support in admission**: Every academic session, the college Students' Union sets up help desk during admission to offer support and facilitate the admission process.



| Free Tuition Classes at Janata LP School    |
|---------------------------------------------|
|                                             |
| Dept. of English, Golaghat Commerce College |
| The gray transfer to the same               |
| Janata Lower Primary School, Golaghat