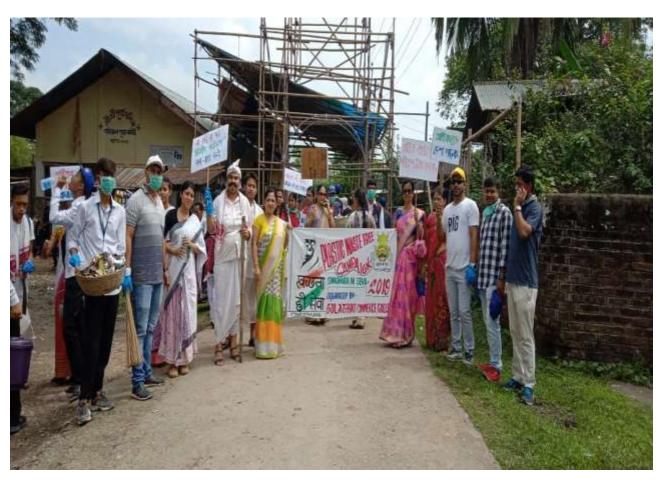

| Title of the Program/ Event | Plastic Waste Free Campaign                       |
|-----------------------------|---------------------------------------------------|
|                             |                                                   |
| Organizer                   | NSS Unit and Environer, Golaghat Commerce College |
| Date                        | 2 <sup>nd</sup> October, 2019                     |

The students and staff took part in a **Plastic Waste Free Campaign** in 2019 on ban on single use plastic on 2<sup>nd</sup> October, 2019.

To become a part of Government of India's "Swacchata hi Seva" campaign, a "Plastic Waste Free"drive was organized on 2<sup>nd</sup> October, 2019.A rally was held from Golaghat Commerce College to Golaghat town which was joined by NSS volunteers, students and staff of the college making total of 73 participants. Plastic litter on the road were collected by the students. A street play was also performed to create awareness among the people on the hazards of single use of plastic.