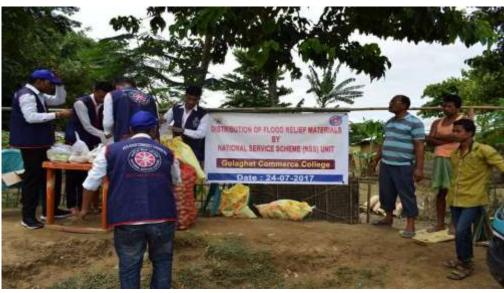

|                                                      |
| Organiser                   | NSS Unit, ACTA Unit, Women's Cell, Golaghat Commerce |
|                             | College                                              |

**Flood relief camps**: Students and staff provided helping hands during flood by providing food, clothing and first aid to the disaster victims. The National Service Scheme Unit of Golaghat Commerce College has distributed flood relief materials among the flood victims of Koila-Khat area under Dergaon revenue Circle. Materials were distributed among 125 households.

The ACTA Unit of Golaghat Commerce College and Women's Cell distributed relief materials among the flood victims at Konwari Gaon LP School, Dolowjan on 7<sup>th</sup> August, 2018.























| Title of the Program/ Event | Student support in admission                    |
|-----------------------------|-------------------------------------------------|
| Organiser                   | Students' Union Body, Golaghat Commerce College |
| Date                        | Every year at the time of Admissions            |

**Student support in admission**: Every academic session, the college Students' Union sets up help desk during admission to offer support and facilitate the admission process.



| Free Tuition Classes at Janata LP School    |
|---------------------------------------------|
|                                             |
| Dept. of English, Golaghat Commerce College |
| The gray transfer to the same               |
| Janata Lower Primary School, G