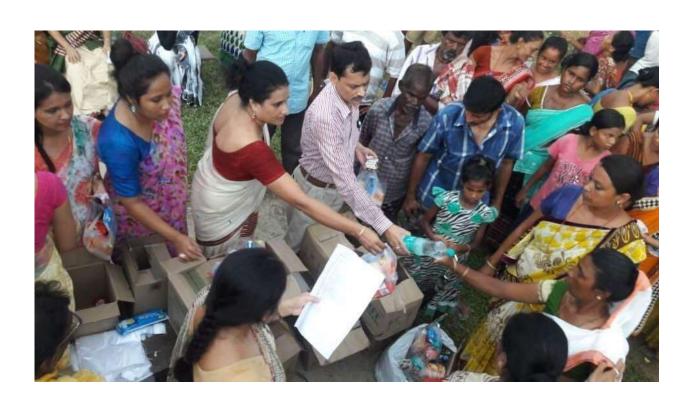

| Title of the Program/ Event | Awareness Programme on Eradication of Social Evils and<br>Legal Awareness in Rural Society |
|-----------------------------|--------------------------------------------------------------------------------------------|
| Organizer                   | <b>Equal Opportunity Cell, Golaghat Commerce College in</b>                                |
|                             | collaboration with District Legal Services Authority,                                      |
|                             | Golaghat                                                                                   |
| Resource Person             | Sri Jadav Koch, Secretary, District Legal Services Authority,                              |
|                             | Golaghat                                                                                   |
|                             | Sri Nitul Bora, Golaghat Bar Association                                                   |
| Date                        | 29 <sup>th</sup> June, 2017                                                                |
| Venue                       | Teteliguri, Gomariguri, Golaghat                                                           |
| No. of Participants         | 50                                                                                         |

At the initiative of Equal Opportunity Cell, An Awareness Programme was organized on Eradication of Social Evils and Legal Awareness in Rural Society on 29th June, 2017 at Teteliguri, Gomariguri, Golaghat. The programme was attended by the villagers of Teteliguri and the staff of Golaghat Commerce College. The program commenced with a welcome address delivered by Mr. Biswajyoti Doley, Convenor of Equal Opportunity Cell in which he highlighted the importance of organising such a programme and addressed the issue of prevalence of witch hunting and witchcraft in North East India. Following him, Dr. Jatindra Nath Saikia, Principal, Golaghat Commerce College too welcomed the audience He stated the urgency of organising this programme in rural places where witch hunting largely takes place. He maintained that the lack of proper education among indigenous people and the government's failure to provide required aids can be considered two of the primary reasons behind the birth of such a heinous crime. Mr. Jadav Mech, Secretary District Legal Services Authority in his speech shared multiple stories of witch hunting from Assam. He stressed on the fact that laws against witch hunting are not enough to curb its prevalence. He emphasized that witch hunting can be completely eradicated only by collective efforts of both common people and the law. Mr. Nitul Bora, Golaghat Bar Association in his speech focused on the roles educational institutions can play in abolition of the practice of witch-hunting. The faculty members and the local villagers also shared their experiences and interacted with the distinguished Resource Persons. The vote of thanks was delivered by Mr. Bhaskar Kakati, Assistant Professor, Department of Political Science.