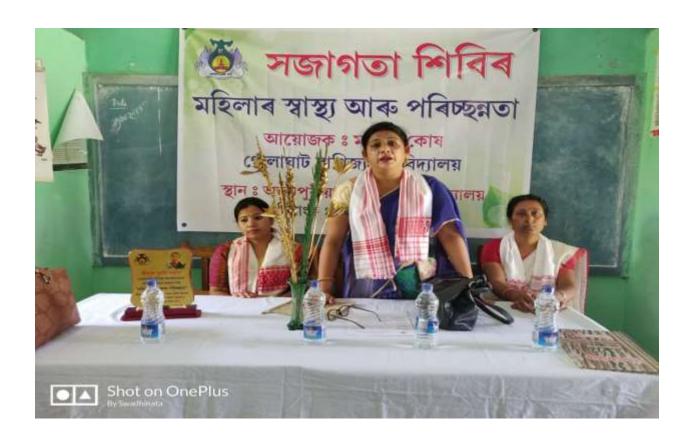

| Title of the Program/ Event | Women's Health and Hygiene Awareness Camp |
|-----------------------------|-------------------------------------------|
|                             |                                           |
| Organizer                   | Women's Cell, Golaghat Commerce College   |
| Date                        | 9 <sup>th</sup> June, 2019                |

**Women's Health and Hygiene Awareness Camp** was organized by the Women's Cell, Golaghat Commerce College on 9<sup>th</sup> June, 2019 for the women of Abhayapuri village to educate them about women reproductive health issues and menstrual hygiene.