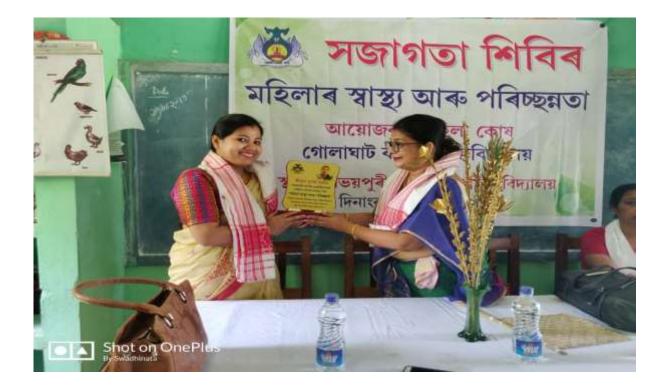

| 12ASSAM(I)COY, Golaghat Commerce College |
| Date                        | 16 <sup>th</sup> April, 2019             |
| No. of Participants         | 14                                       |



Title of the Program/ Event Women's Health and Hygiene Awareness Camp

| Organizer           | Women's Cell, Golaghat Commerce College |
|---------------------|-----------------------------------------|
| Date                | 9 <sup>th</sup> June, 2019              |
| No. of Participants | 70                                      |

**Women's health and hygiene awareness camp** was organized by the Women's Cell, Golaghat Commerce College on 9<sup>th</sup> June, 2019 for the women of Abhayapuri village to educate them about women reproductive health issues and menstrual hygiene.













| Title of the Program/ Event | Swachata Pakhwada Cycle Rally (Jorhat-Nagaon)  |
|-----------------------------|------------------------------------------------|
| Organizer                   | 12ASSAM (I) COY NCC, Golaghat Commerce College |
| Date                        | 12th -19th August, 2019                        |
| No. of Participants         | 7                                              |







| Title of the Program/ Event | Workshop on Understanding Mental Health of Students:<br>Coping with Stress and building Resilience |
|-----------------------------|----------------------------------------------------------------------------------------------------|
| Organizer                   | Women's Cell, Golaghat Commerce College