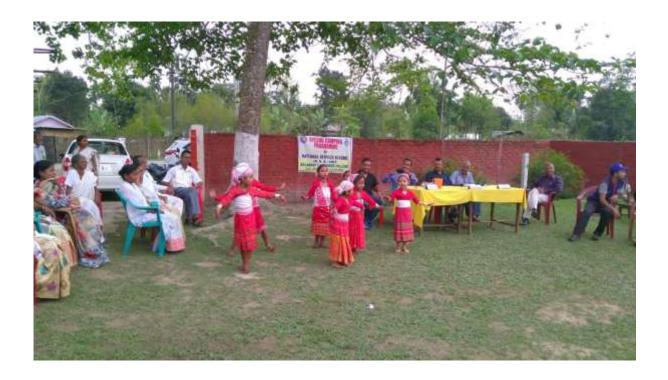

empowerment, the resource person of this session was the principal of Golaghat Commerce College. One session was held for proper sanitation and two officials of the Public Health Department were invited for this session. During morning session, a Yoga Camp was held at the school Dhekeripetta, where Mr. Lakhidhar Saikia, an Associate Professor cum NSS Advisor of Golaghat Commerce College took the initiative to teach the NSS volunteers and the villagers various yoga steps. Apart from these activities, the NSS team, with the help of few villagers had repaired one road of the village and a tree plantation programme was also held. On the last day a cultural programme was conducted where the students of the Dhekeripetta L.P. School and local villagers took part along with the NSS unit.





















| Title of the Program/ Event | Swachh Bharat Abhiyan                          |
|-----------------------------|------------------------------------------------|
| Organizer                   | NSS Unit, Golaghat Commerce College            |
| Venue                       | College Campus and Nearby Areas of the College |
| Date                        | 4 <sup>th</sup> June, 2016                     |
| No. of Participants         | 35                                             |









| Title of the Program/ Event | World Environment Day                                                     |
|-----------------------------|---------------------------------------------------------------------------|
| Organizer                   | NSS Unit, Golaghat Commerce College in collab