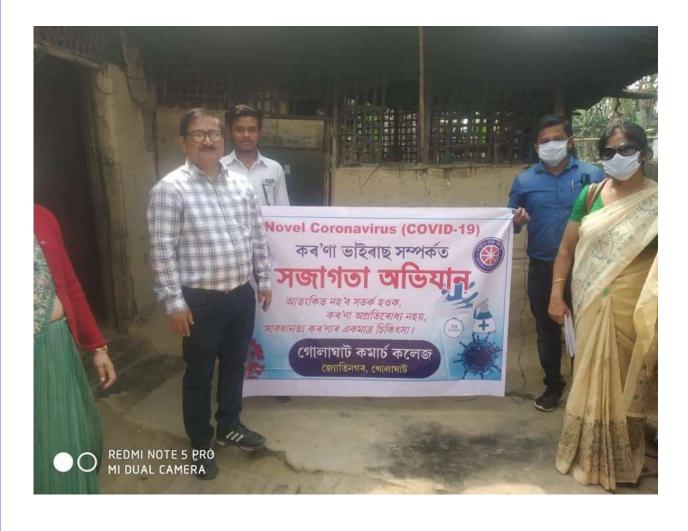

Golaghat - 785621









Title of the Program/ Event Covid-19 Awareness Campaign

| Organizer          | NSS Unit, Golaghat Commerce College |  |
|--------------------|-------------------------------------|--|
| Date               | 20 <sup>th</sup> March, 2020        |  |
| No of Participants | 25                                  |  |

Corona Virus Awareness Programme and Distribution of free Soaps, Masks, Sanitizer and Awareness creating Pamphlets at Golaghat Sweeper Colony, Bata Point and nearby areas of Golaghat Commerce College.

**COVID-19 Awareness Campaign** was launched in the Harijan colony of Golaghat district on 20<sup>th</sup> March, 2020. Masks and sanitizers were distributed along with circulating information about COVID-19 guidelines and maintaining physical distancing.

















#### Title of the Program/ Event QUARANTINE CENTRE

| Organiser | Golaghat Commerce College and District Administration |
|-----------|-------------------------------------------------------|
| Venue     | Indoor Stadium, Golaghat Commerce College             |
| Date      | From May 2020                                         |

The College Indoor Stadium was utilized from May to July 2020 by the District Administration as Quarantine Centre for the people coming from outside the State to Golaghat District.



Dr. Jatin Nath Asstt. Incharge (Quarantine Centre) Golaghat Commerce College Golaghat-785621



Jyoti Nagar, Golaghat, Astam, Pin -785621 (NAAC B)

Dr. Jagot Chandra Saikja M.Com., M.A., Ph.D Principal 3774 284468(O) Mob : 94352 34611

Email : jagotsaikia5@gmail.com