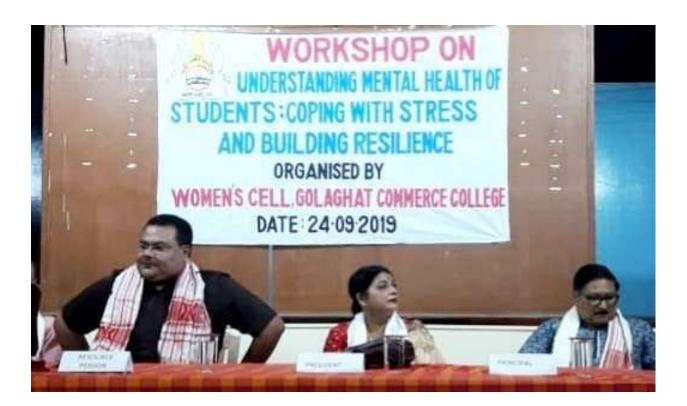

#### 2016-17

| Title of the Program/ Event | Two Days Workshop on Imitation Jewellery Making                                                                                      |
|-----------------------------|--------------------------------------------------------------------------------------------------------------------------------------|
| Organizer                   | Entrepreneurship Career Guidance and Placement Cell,<br>Golaghat Commerce College in association with Pidilite<br>Industries Limited |
| Resource Person             | Ms. Dulari Kotoky<br>Sri. Abhijit Gogoi                                                                                              |
| Date                        | 7 <sup>th</sup> & 8 <sup>th</sup> April, 2016                                                                                        |
| No. of Participants         | 60                                                                                                                                   |

A two day workshop on Imitation Jewellery Making was organized by Entrepreneurship Career Guidance and Placement Cell, Golaghat Commerce College in association with Pidilite Industries Limited on 7<sup>th</sup>& 8<sup>th</sup> April, 2016. The workshop was inaugurated by Dr. Jatindra Nath Saikia, Principal Golaghat Commerce College where he emphasized on the export opportunities for Indian handmade jewellery. The two experts from Pidilite Indutries Limited Ms. Dulari Kotoky and Sri. Abhijit Gogoi were introduced and felicitated.