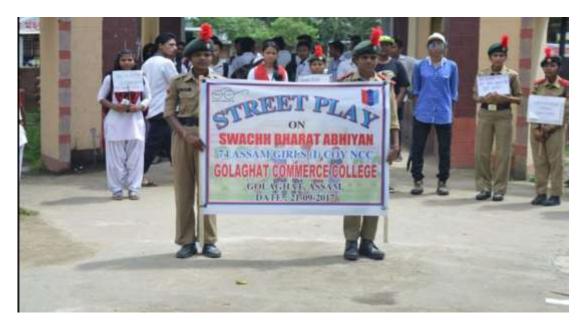

------------------------------------------|
| Organizer                   | 74 Assam Girls (I) Coy NCC Girls, Golaghat Commerce<br>College |
| Date                        | 21 <sup>st</sup> September, 2017                               |
| No. of Volunteers           | 30                                                             |

On 21<sup>st</sup> September, 2017, NCC cadets performed a street play at Bata Point, Golaghat with the objective of generating awareness among people about the nationwide campaign 'Clean India'. The troupe of students through their performance, depicted the general attitude of people towards cleanliness and how it causes damage to the environment. A total of 30 students performed this Street Play and their performance was highly appreciated by the audience.









| Title of the Program/ Event | Talk on Gender Issues, Gender Sensitization, Sexual<br>Harassment and Women Empowerment |
|-----------------------------|-----------------------------------------------------------------------------------------|
| Organizer                   | Women's Cell, Golaghat Commerce College                                                 |
| Resource Person             | Mrs. Yasmin Khan, Assistant Professor, C K B College, Teok                              |
| Date                        | 6 <sup>th</sup> February, 2018                                                          |
| No. of Volunteers           | 90                                                                                      |

On dated 6<sup>th</sup> Feb. 2018 the Golaghat Commerce Col