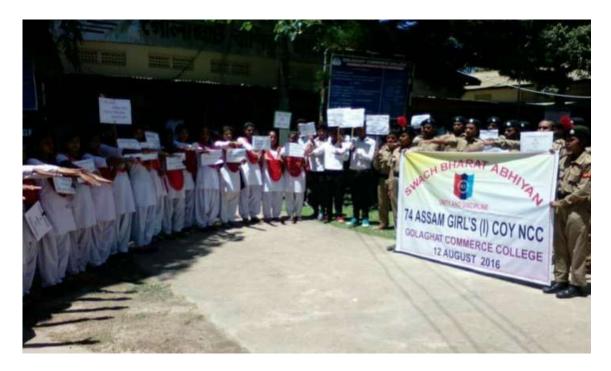

of the Program/ Event | SWACCH BHARAT ABHIYAN                                         |
|-----------------------------|---------------------------------------------------------------|
| Organizer                   | 74 Assam Girls (I) Coy, NCC Unit Golaghat Commerce<br>College |
| Venue                       | Golaghat Commerce College                                     |
| Date                        | 12 <sup>th</sup> August, 2016                                 |
| No. of Participants         | 30                                                            |

On the occasion of Independence Day, NCC Girls Unit of Golaghat Commerce College took part in a Swacchta Campaign on 12<sup>th</sup> August, 2016. NCC Cadets alongwith the students cleaned the campus and the surrounding areas.





| Title of the Program/ Event | Organic Cultivation Programme              |
|-----------------------------|--------------------------------------------|
| Organizer                   | NSS Unit, Golaghat Commerce College        |
| Venue                       | Dhekeripata, Bon Gaon of Golaghat District |
| Date                        | 7 <sup>th</sup> September, 2016            |
| No. of Participants         | 47                                         |

**Organic Cultivation Programme:** The NSS Unit organized a workshop on organic cultivation for the villagers of Dhekeripata.

National Service Scheme, Golaghat Commerce College organised an organic cultivation awareness programme at Dhekeripeta Gaon on 7<sup>th</sup> September, 2016. Renowned organic tea planter, Arijit Bhuyan and U