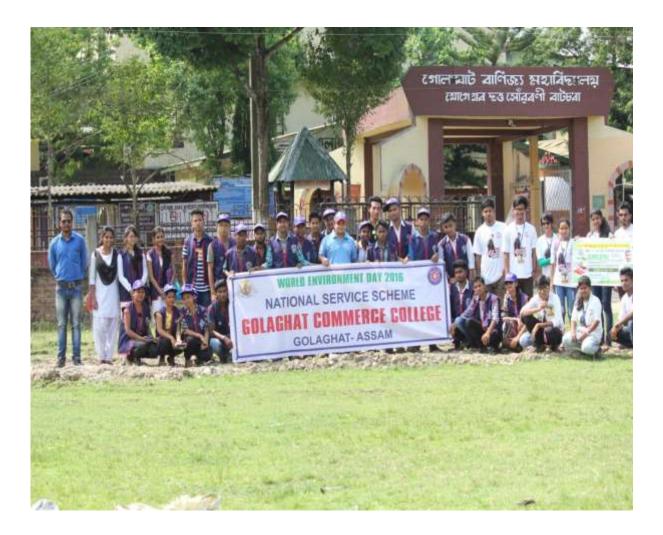

|
| Date                        | 5 <sup>th</sup> June, 2016                                                |
| No. of Participants         | 65                                                                        |

On 5th of June 2016, the NSS Unit of Golaghat Commerce College observed the World Environment Day in the presence of other students of the college, teachers, office staff and few members of the Zubeen Fan Club. A meeting was held on how to create awareness to stop the degradation of our environment and what is the role of the educated society. The principal of the college Dr. Jatindra Nath Saikia was the chairperson of the meeting. The day long programme was ended up by planting more than 40 numbers of trees in the college campus with proper protections.













| Title of the Program/ Event | TREE PLANTATION on World Environment Day        |
|-----------------------------|-------------------------------------------------|
| Organizer                   | 12 Assam (I) COY NCC, Golaghat Commerce College |
| Venue                       | Golaghat Commerce College                       |
| Date                        | 5 <sup>th</sup> June, 2016                      |
| No. of Participants         | 15                                              |



| Title of the Program/ Event | International Day of Yoga                                                                    |
|-----------------------------|----------------------------------------------------------------------------------------------|
| Organizer                   | NSS Uni