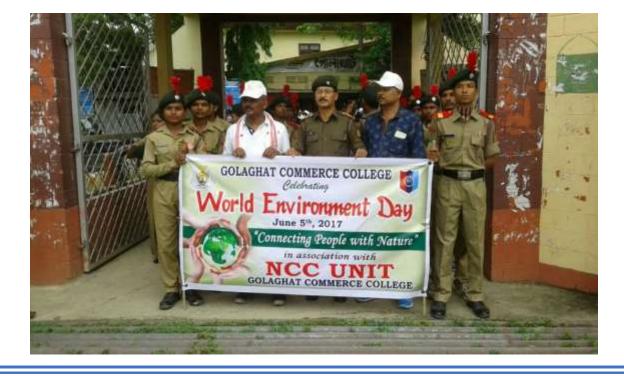

| Title of the Program/ Event | Special Camping Programme                   |
|-----------------------------|---------------------------------------------|
| Organizer                   | NSS Unit, Golaghat Commerce College         |
| Venue                       | Dhekeripetta, Bon Gaon of Golaghat District |
| Date                        | 10 <sup>th</sup> April, 2016                |
| No. of Participants         | 47                                          |

A special camping programme was conducted at Dhekeripetta; Bon Gaon of Golaghat District, starting from 10th of April 2016. It was a residential camp. 47 NSS volunteers had participated in the camp. The various sessions and activities include the inauguration of the camp by the principal of Golaghat Commerce College Dr. Jatindra Nath Saikia; followed by health awareness session which was conducted with the help of one of the senior doctors of Golaghat Dr. Anil Kumar Das. A Special session was conducted for women empowerment, the resource person of this session was the principal of Golaghat Commerce College. One session was held for proper sanitation and two officials of the Public Health Department were invited for this session. During morning session, a Yoga Camp was held at the school Dhekeripetta, where Mr. Lakhidhar Saikia, an Associate Professor cum NSS Advisor of Golaghat Commerce College took the initiative to teach the NSS volunteers and the villagers various yoga steps. Apart from these activities, the NSS team, with the help of few villagers had repaired one road of the village and a tree plantation programme was also held. On the last day a cultural programme was conducted where the students of the Dhekeripetta L.P. School and local villagers took part along with the NSS unit.