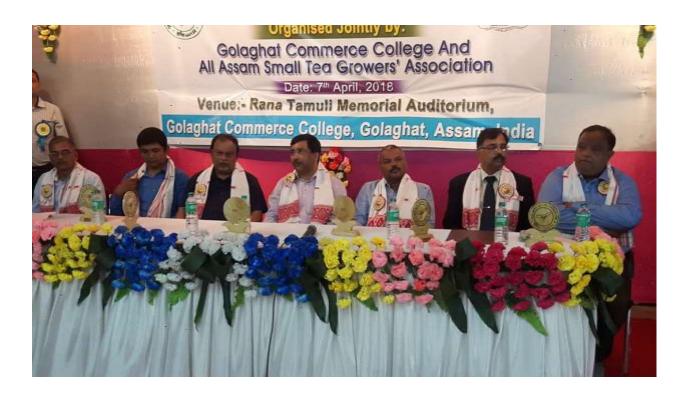

tea industry, the emergence of small tea growers in variegated geo-economic and socio-cultural conditions, and the problems faced by STGs in contradistinction to the ones encountered by the larger tea estates etc. were discussed in the seminar. In the course of the discussion, it was pointed out that while the blenders and marketing channels appropriate ever-increasing profits, the small farmers have to bear the burden of fluctuating and falling commodity prices. In his profile, the small-holder tea grower is devoid of knowledge, starved of resources and lacking in organization particularly in respect of doing effective marketing. It emerged from the discussion that while farmers need some help in production, they need more help in manufacturing and most help in marketing





















cs Scanned with CamScanner

সদৌ অসম ক্ষুদ্র চাহ খেতিয়ক সন্থা দশম ত্রি-বার্ষিক গোলাঘাট ৰাজ্যিক অধিৱেশন

Oolong - স্তিগ্ৰন্থ

27



সদৌ অসম ক্ষুদ্র চাহ খেতিয়ক সন্থা দশম ত্রি-বার্ষিক গোলাঘাট ৰাজ্যিক অধিৱেশন



তাৰিখ ঃ 🕑, 🕄 আৰু চি এপ্ৰিল, ২০১৮ শুক্ৰ, শনি আৰু দেওবাৰ

ন্থান ঃ কৃষক বন্ধু সোণেশ্বৰ বৰা সমন্বয় ক্ষেত্ৰ, গোলাঘাট সমন্বয় ক্ষেত্ৰ (ৰাজহুৱা খেলপথাৰ), গোলাঘাট (অসম)

Oolong (Souvenir)

10th Tri-ennial Golaghat State Convention All Assam Small Tea Growers' Association

| প্ৰতি,<br>শ্বীযুত/স্বীযুতা | 196    | -             | - All     |
|----------------------------|--------|---------------|-----------|
| Sur marke                  | মুখ্য  | সম্পাদক/ সম্প | পাদক      |
| the star                   | TREAMS | in Alla       | ALL BOARD |

cs Scanned with CamScanner

Oolong

Souvenir pub