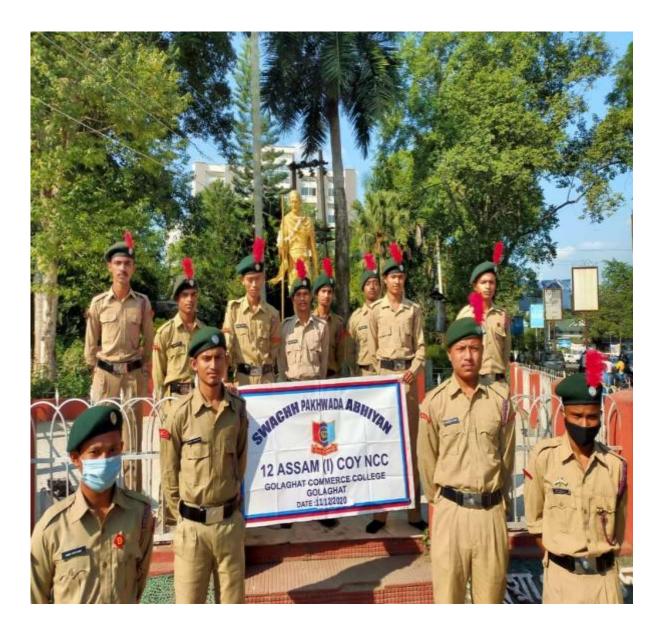

### **Extension Activities (2016-21)**

| YEAR    | NUMBER OF ACTIVITIES     |
|---------|--------------------------|
| 2016-17 | 25 ( <u>Click Here</u> ) |
| 2017-18 | 6 ( <u>Click Here</u> )  |
| 2018-19 | 5 ( <u>Click Here</u> )  |
| 2019-20 | 8 ( <u>Click Here</u> )  |
| 2020-21 | 21 ( <u>Click Here</u> ) |