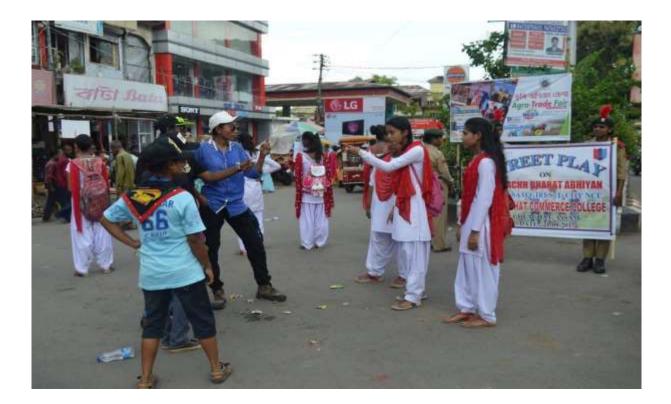

------------------------------------|
| Organizer                   | 74 Assam Girls (I) Coy NCC Girls, Golaghat Commerce<br>College |
| Date                        | 21 <sup>st</sup> September, 2017                               |
| No. of Volunteers           | 30                                                             |

On 21<sup>st</sup> September, 2017, NCC cadets performed a street play at Bata Point, Golaghat with the objective of generating awareness among people about the nationwide campaign 'Clean India'. The troupe of students through their performance, depicted the general attitude of people towards cleanliness and how it causes damage to the environment. A total of 30 students performed this Street Play and their performance was highly appreciated by the audience.









| Title of the Program/ Event | Talk on Gender Issues, Gender Sensitization, Sexual<br>Harassment and Women Empowerment |
|-----------------------------|-----------------------------------------------------------------------------------------|
| Organizer                   | Women's Cell, Golaghat Commerce College                                                 |
| Resource Person             | Mrs. Yasmin Khan, Assistant Professor, C K B College, Teok                              |
| Date                        | 6 <sup>th</sup> February, 2018                                                          |
| No. of Volunteers           | 90                                                                                      |

On dated 6<sup>th</sup> Feb. 2018 the Golaghat Commerce College W