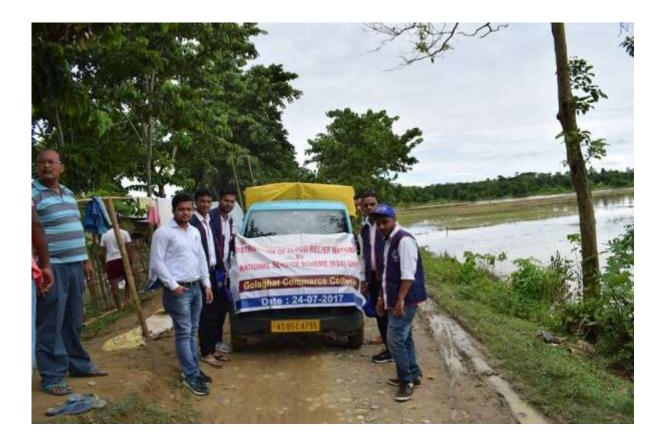

|
| Date                        | 24 <sup>th</sup> July, 2017                                                 |
| No. of Volunteers           | 10                                                                          |

The National Service Scheme (NSS) Unit of Golaghat Commerce College has distributed flood relief materials among the flood victims of Dow-hingimari, Tengani Alichiga & Duworani area under Sarupathar Revenue Circle of Golaghat District on 24th July 2017. The unit has distributed cloths and necessary food items like rice, cereals, mustered oil, salt, biscuits & ORS covering 165 families of those areas. The teachers of the college and businessmen of Golaghat Municipality area also contributed both cash and kind for this noble deed.













| Title of the Program/ Event | Street Play on Swachh Bharat Abhiyan                           |
|-----------------------------|----------------------------------------------------------------|
| Organizer                   | 74 Assam Girls (I) Coy NCC Girls, Golaghat Commerce<br>College |
| Date                        | 21 <sup>st</sup> September, 2017                               |
| No. of Volunteers           | 30                                                             |

On 21<sup>st</sup> September, 2017, NCC cadets performed a street play at Bata Point, Golaghat with the objective of generating awareness among people about the nationwide campaign 'Clean India'. The troupe of students through their performance, depicted the general attitude of people towards cleanlin