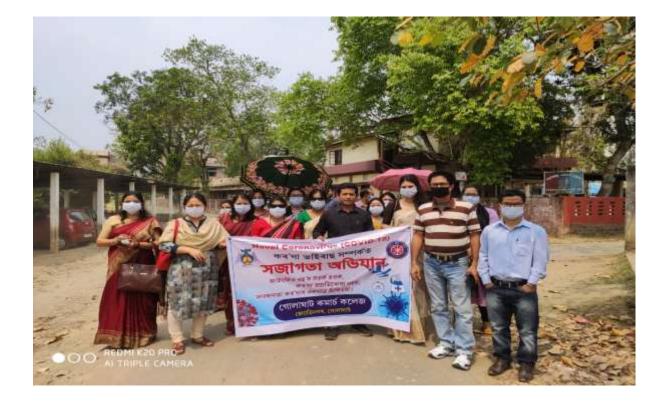

785621









Title of the Program/ Event Covid-19 Awareness Campaign

| Organizer          | NSS Unit, Golaghat Commerce College |  |
|--------------------|-------------------------------------|--|
| Date               | 20 <sup>th</sup> March, 2020        |  |
| No of Participants | 25                                  |  |

Corona Virus Awareness Programme and Distribution of free Soaps, Masks, Sanitizer and Awareness creating Pamphlets at Golaghat Sweeper Colony, Bata Point and nearby areas of Golaghat Commerce College.

**COVID-19 Awareness Campaign** was launched in the Harijan colony of Golaghat district on 20<sup>th</sup> March, 2020. Masks and sanitizers were distributed along with circulating information about COVID-19 guidelines and maintaining physical distancing.

















#### Title of the Program/ Event QUARANTINE CENTRE

| Organiser | Golaghat Commerce College and District Administration |
|-----------|-------------------------------------------------------|
| Venue     | Indoor Stadium, Golaghat Commerce College             |
| Date      | From May 2020                                         |

The College Indoor Stadium was utilized from May to July 2020 by the District Administration as Quarantine Centre for the people coming from outside the State to Golaghat District.



Dr. Jatin Nath Asstt. Incharge (Quarantine Centre) Golaghat Commerce College Golaghat-785621



Jyoti Nagar, Golaghat, Astam, Pin -785621 (NAAC B)

Dr. Jagot Chandra Saikja M.Com., M.A., Ph.D Principal 3774 284468(O) Mob : 94352 34611

Email : jagotsaikia5@gmail.com

Ref. No.