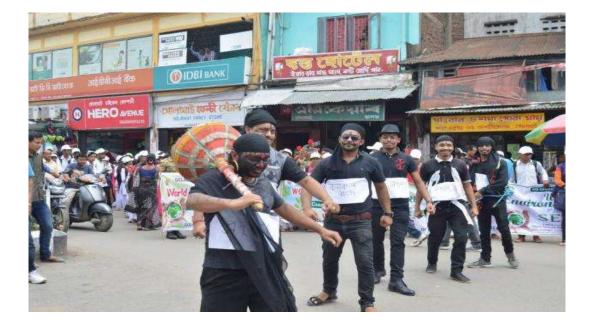

A two day workshop on Imitation Jewellery Making was organized by Entrepreneurship Career Guidance and Placement Cell, Golaghat Commerce College in association with Pidilite Industries Limited on 7<sup>th</sup>& 8<sup>th</sup> April, 2016. The workshop was inaugurated by Dr. Jatindra Nath Saikia, Principal Golaghat Commerce College where he emphasized on the export opportunities for Indian handmade jewellery. The two experts from Pidilite Indutries Limited Ms. Dulari Kotoky and Sri. Abhijit Gogoi were introduced and felicitated.