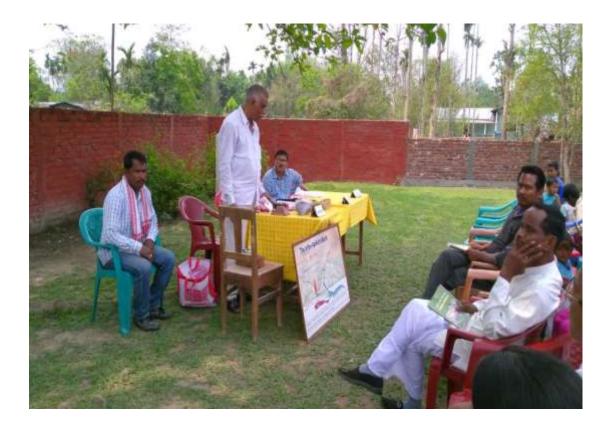

mmerce College        |
| Venue                       | Dhekeripata, Bon Gaon of Golaghat District |
| Date                        | 7 <sup>th</sup> September, 2016            |
| No. of Participants         | 47                                         |

**Organic Cultivation Programme:** The NSS Unit organized a workshop on organic cultivation for the villagers of Dhekeripata.

National Service Scheme, Golaghat Commerce College organised an organic cultivation awareness programme at Dhekeripeta Gaon on 7<sup>th</sup> September, 2016. Renowned organic tea planter, Arijit Bhuyan and Umesh Lahkar along with Mr. Biman Saikia, an organic farmer was invited as Resource Persons. 47 NSS volunteers of Golaghat Commerce College and many people from the local community took part in the programme.







| Title of the Program/ Event | Earth Quake and Fire Safety Mock Drill                    |
|-----------------------------|-----------------------------------------------------------|
| Organizer                   | NSS Unit, Golaghat Commerce College and DDMA,<br>Golaghat |
| Venue                       | Golaghat Commerce College                                 |
| Date                        | 24 <sup>th</sup> September, 2016                          |
| No. of Participants         | 100                                                       |

The NSS Unit of Golaghat Commerce College conducted Earthquake and Fire Mock Drill on 24/09/2016 in collaboration with District Disaster Management Authority 100 participants had participated in the programme.







#### GOVERNMENT OF ASSAM