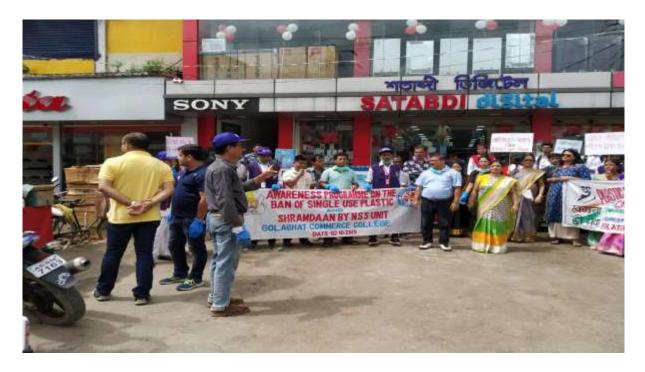

| Harijan Colony and Public Bus Stand, Golaghat          |  |
|                     | Town                                                   |  |
| No. of Participants | 73                                                     |  |

The NSS Volunteers in association with Environer, Golaghat Commerce College organized an awareness programme and rally on Ban of Single Use Plastic on 2<sup>nd</sup> October, 2019 at the Harijan Colony and Public Bus Stand, Golaghat Town. The NSS volunteers and members of Environer performed street plays and distributed brochures to the general public and passersby. This initiative was undertaken to spread awareness on the negative and harmful effects of Single use plastics and urged the public to use alternatives of plastics or use recyclable plastics.















| Name of the Event   | Swachh Bharat Abhiyan                             |
|---------------------|---------------------------------------------------|
| Date                | 21 <sup>st</sup> October, 2019                    |
| Organised by        | 74 Assam Girls (I) Coy, Golaghat Commerce College |
| No. of Participants | 19                                                |

Swachh Bharat ABhiyan was organized by 74 ASSAM GIRLS (I) COY NCC in collaboration with Golaghat Commerce College Girls Unit on 21<sup>st</sup> Oct,2019.19 cadets participated in the programme for cleaning the college campus.



| Title of the Program/ Event | Free Tuition Classes at Janata LP School    |
|-----------------------------|---------------------------------------------|
| Organiser