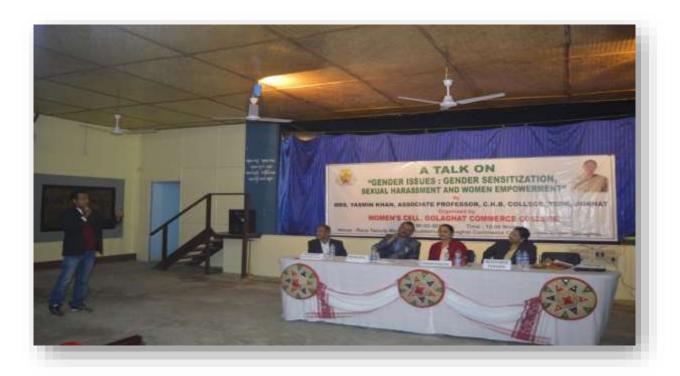

6 <sup>th</sup> February, 2018                                                          |
| No. of Volunteers           | 90                                                                                      |

On dated 6<sup>th</sup> Feb. 2018 the Golaghat Commerce College Women Cell Organized a talk on "Gender Issues, Gender Sensitization, Sexual Harassment and Women Empowerment" at Rana Tamuli Auditorium, Golaghat Commerce College. In that programme Dr, Jatindra Nath Saikia, Principal, Golaghat Commerce College, delivered his inaugural speech. After a while the Secretary, Women's Cell Dr. Dipali Gogoi highlighted the objectives of the day long programme. Resource Person Yashmin Khan delivered on said topic and interacted with presented students of the College as well as teachers.





Talk on Cunder Issues, Gendon Semilisation. Dale: 06/02/2018 Sexual Harviasment and Momen Emponeouners Verus 2 - Rans Jamely Memorical And Horium Name of the teachers/members Signature my . ( rice Parined parl All (2) Dr. Jiban Typh Kakay 9 1-2. Rojest Tanoal 4. Dr. Nator - Son Of Qu. 90, a. 5) Nandini Baruat. 6) Rinki Das 7) Junei Duarah they adeart. 8) Arindam Bora 9) ATUL KUMAR DAS 10/ Maloli Bangthai 11/ Monumana Sikin. D. 000ruit woon Error and there . 121 ing Sharwich Dottetamili date-15) Libyendu Pati Paras P. Sartie Scrashus Das The 15 Dar 16. 17. Birming. Doley Blaskare Kaketi 18 20. Dr. Karabi Den 22 Dipanane Bonach. 23. Dre. Dipal: Gugs 24. Sasanta Sartia 28. Diman Arandhara 26. Neeting Saremah Himadri Gogoi 27.

| Title of the Program/ Event | International Seminar on Emergen