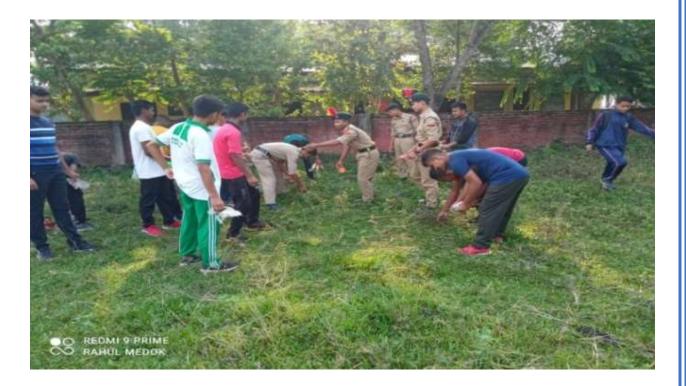

urated by the Deputy Commissioner of Golaghat District and the Principal of Golaghat Commerce College. Around 500 people did yoga at the indoor stadium of the college.





| Title of the Program/ Event | SWACCH BHARAT ABHIYAN                                                 |
|-----------------------------|-----------------------------------------------------------------------|
| Organizer                   | 12 Assam (I) Coy NCC, Golaghat, NCC Unit Golaghat<br>Commerce College |
| Venue                       | Golaghat Commerce College                                             |
| Date                        | 12 <sup>th</sup> August, 2016                                         |
| No. of Participants         | 26                                                                    |





| Title of the Program/ Event | SWACCH BHARAT ABHIYAN                                         |
|-----------------------------|---------------------------------------------------------------|
| Organizer                   | 74 Assam Girls (I) Coy, NCC Unit Golaghat Commerce<br>College |
| Venue                       | Golaghat Commerce College                                     |
| Date                        | 12 <sup>th</sup> August, 2016                                 |
| No. of Participants         | 30                                                            |

On the occasion of Independence Day, NCC Girls Unit of Golaghat Commerce College took part in a Swacchta Campaign on 12<sup>th</sup> August, 2016. NCC Cadets alongwith the students cleaned the campus and the surrounding a