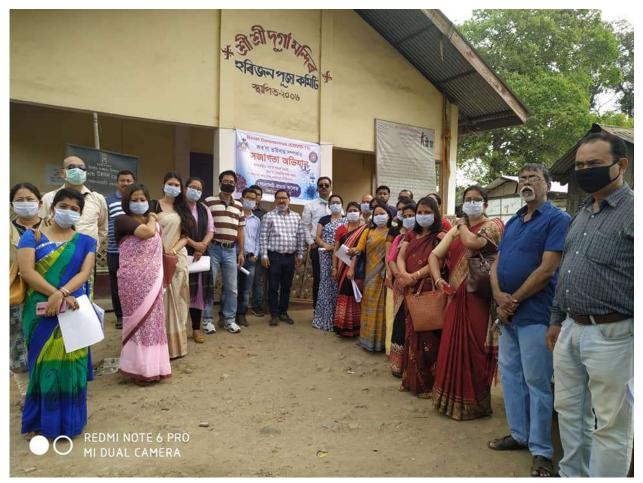

at - 785621









Title of the Program/ Event Covid-19 Awareness Campaign

| Organizer          | NSS Unit, Golaghat Commerce College |  |
|--------------------|-------------------------------------|--|
| Date               | 20 <sup>th</sup> March, 2020        |  |
| No of Participants | 25                                  |  |

Corona Virus Awareness Programme and Distribution of free Soaps, Masks, Sanitizer and Awareness creating Pamphlets at Golaghat Sweeper Colony, Bata Point and nearby areas of Golaghat Commerce College.

**COVID-19 Awareness Campaign** was launched in the Harijan colony of Golaghat district on 20<sup>th</sup> March, 2020. Masks and sanitizers were distributed along with circulating information about COVID-19 guidelines and maintaining physical distancing.

















#### Title of the Program/ Event QUARANTINE CENTRE

| Organiser | Golaghat Commerce College and District Administration |
|-----------|-------------------------------------------------------|
| Venue     | Indoor Stadium, Golaghat Commerce College             |
| Date      | From May 2020                                         |

The College Indoor Stadium was utilized from May to July 2020 by the District Administration as Quarantine Centre for the people coming from outside the State to Golaghat District.



Dr. Jatin Nath Asstt. Incharge (Quarantine Centre) Golaghat Commerce College Golaghat-785621



Jyoti Nagar, Golaghat, Astam, Pin -785621 (NAAC B)

Dr. Jagot Chandra Saikja M.Com., M.A., Ph.D Principal 3774 284468(O) Mob : 94352 34611

Email : jagotsaikia5@gmail.com

Ref.