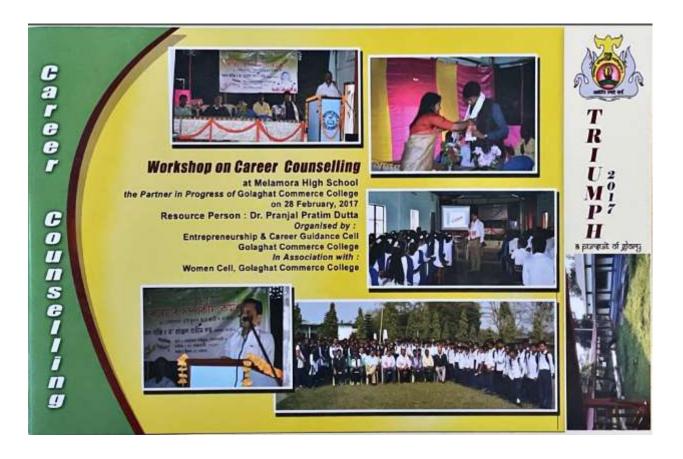

en Cell |
| Resource Person             | Dr. Pranjal Pratim Dutta, Assistant Professor, Dept. of<br>Accountancy    |
| Date                        | 28 <sup>th</sup> February, 2017                                           |
| Venue                       | Melamora High School, Melamora                                            |
| No. of Participants         | 150                                                                       |

The Entrepreneurship and Career Guidance Cell (ECGC), Golaghat Commerce College in association with Women's Cell organized a Career Counselling Workshop at Melamora School. The programme was organised for the students of class IX and Class X and total 150 students participated in the workshop where students of Sankardeva Sishu Niketan also participated.







| Title of the Program/ Event | Financial Awareness Camp - Amongst Self-Help Groups                            |
|-----------------------------|--------------------------------------------------------------------------------|
| Organizer                   | Women Cell, Golaghat Commerce College supported by<br>Muphulani Gaon Panchayat |
| Resource Person             | Mr. Amrit Hazarika, Senior Manager, Assam Gramin<br>Vikash Bank, Golaghat      |
| Date                        | 15 <sup>th</sup> March, 2017                                                   |
| Venue                       | Panchayat Auditorium, Murphuloni Gaon Panchayat                                |
| No. of Participants         | 80                                                                             |

Th