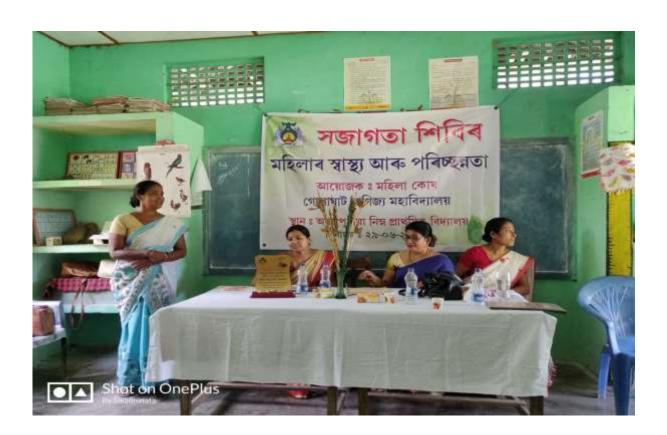

| 12ASSAM(I)COY, Golaghat Commerce College |
| Date                        | 16 <sup>th</sup> April, 2019             |
| No. of Participants         | 14                                       |



Title of the Program/ Event Women's Health and Hygiene Awareness Camp

| Organizer           | Women's Cell, Golaghat Commerce College |
|---------------------|-----------------------------------------|
| Date                | 9 <sup>th</sup> June, 2019              |
| No. of Participants | 70                                      |

**Women's health and hygiene awareness camp** was organized by the Women's Cell, Golaghat Commerce College on 9<sup>th</sup> June, 2019 for the women of Abhayapuri village to educate them about women reproductive health issues and menstrual hygiene.













| Title of the Program/ Event | Swachata Pakhwada Cycle Rally (Jorhat-Nagaon)  |
|-----------------------------|------------------------------------------------|
| Organizer                   | 12ASSAM (I) COY NCC, Golaghat Commerce College |
| Date                        | 12th -19th August, 2019                        |
| No. of Participants         | 7                                              |







| Title of the Program/ Event | Workshop on Understanding Mental Health of Students:<br>Coping with Stress and building Resilience |
|-----------------------------|----------------------------------------------------------------------------------------------------|
| Organizer                   | Women's Cell, Golaghat Commerce College