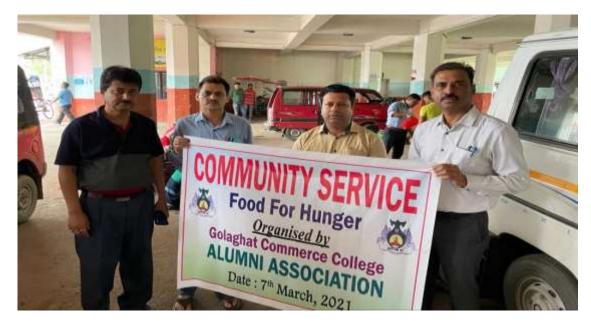

aghat Commerce College       |
|-----------|-----------------------------------------------------|
| Venue     | Public Winger and Magic Stand, Municipality Parking |
| Date      | 7 <sup>th</sup> March, 2021                         |

**Community Service "Food for Hunger":** The Alumni Association of Golaghat Commerce College organized a community food distribution service to the displaced people at the Public Winger and Magic Stand, Municipality Parking on 7<sup>th</sup> March, 2021. The Secretary of our Alumni association Mr. Pranjal Bhattacharya alongwith alumni CA Shravan Agarwal, Mr. Amrit Hazarika, Mr. Rajesh Jaiswal (also Associate Professor, Golaghat Commerce College) and Dr. Pranjal Pratim Dutta (also Assistant Professor, Golaghat Commerce College) took part in the noble cause.









| Title of the Program/ Event | Cleanliness Campaign on the occasion of International<br>Women's Day |  |
|-----------------------------|----------------------------------------------------------------------|--|
| Organiser                   | NSS UNIT, GOLAGHAT COMMERCE COLLEGE                                  |  |
| Venue                       | College Campus and surrounding areas                                 |  |
| Date                        | 8 <sup>th</sup> March, 2021                                          |  |
| No. of Participants         | 30                                                                   |  |







| Title of the Program/Event | Workshop on "12 standard students of local area: for<br>Medical and Engineering Entrance Examination" |
|-------------