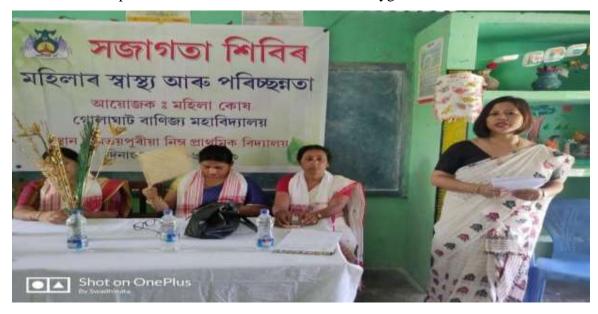

| 12ASSAM(I)COY, Golaghat Commerce College |
| Date                        | 16 <sup>th</sup> April, 2019             |
| No. of Participants         | 14                                       |



Title of the Program/ Event Women's Health and Hygiene Awareness Camp

| Organizer           | Women's Cell, Golaghat Commerce College |
|---------------------|-----------------------------------------|
| Date                | 9 <sup>th</sup> June, 2019              |
| No. of Participants | 70                                      |

**Women's health and hygiene awareness camp** was organized by the Women's Cell, Golaghat Commerce College on 9<sup>th</sup> June, 2019 for the women of Abhayapuri village to educate them about women reproductive health issues and menstrual hygiene.













| Title of the Program/ Event | Swachata Pakhwada Cycle Rally (Jorhat-Nagaon)  |
|-----------------------------|------------------------------------------------|
| Organizer                   | 12ASSAM (I) COY NCC, Golaghat Commerce College |
| Date                        | 12th -19th August, 2019                        |
| No. of Participants         | 7                                              |







| Title of the Program/ Event | Workshop on Understanding Mental Health of Students:<br>Coping with Stress and building Resilience |
|-----------------------------|----------------------------------------------------------------------------------------------------|
| Organizer                   | Women's Cell, Golaghat Commerce College