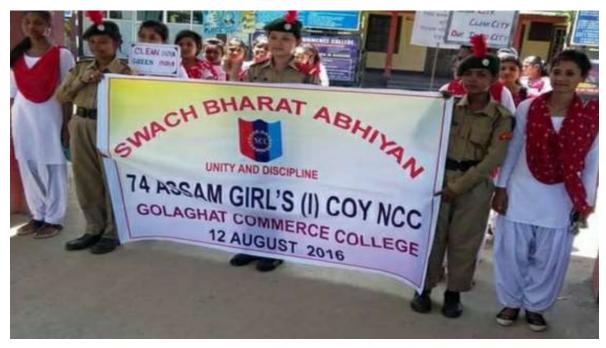

le of the Program/ Event | SWACCH BHARAT ABHIYAN                                         |
|-----------------------------|---------------------------------------------------------------|
| Organizer                   | 74 Assam Girls (I) Coy, NCC Unit Golaghat Commerce<br>College |
| Venue                       | Golaghat Commerce College                                     |
| Date                        | 12 <sup>th</sup> August, 2016                                 |
| No. of Participants         | 30                                                            |

On the occasion of Independence Day, NCC Girls Unit of Golaghat Commerce College took part in a Swacchta Campaign on 12<sup>th</sup> August, 2016. NCC Cadets alongwith the students cleaned the campus and the surrounding areas.





| Title of the Program/ Event | Organic Cultivation Programme              |
|-----------------------------|--------------------------------------------|
| Organizer                   | NSS Unit, Golaghat Commerce College        |
| Venue                       | Dhekeripata, Bon Gaon of Golaghat District |
| Date                        | 7 <sup>th</sup> September, 2016            |
| No. of Participants         | 47                                         |

**Organic Cultivation Programme:** The NSS Unit organized a workshop on organic cultivation for the villagers of Dhekeripata.

National Service Scheme, Golaghat Commerce College organised an organic cultivation awareness programme at Dhekeripeta Gaon on 7<sup>th</sup> September, 2016. Renowned organic tea planter, Arijit Bhuyan and