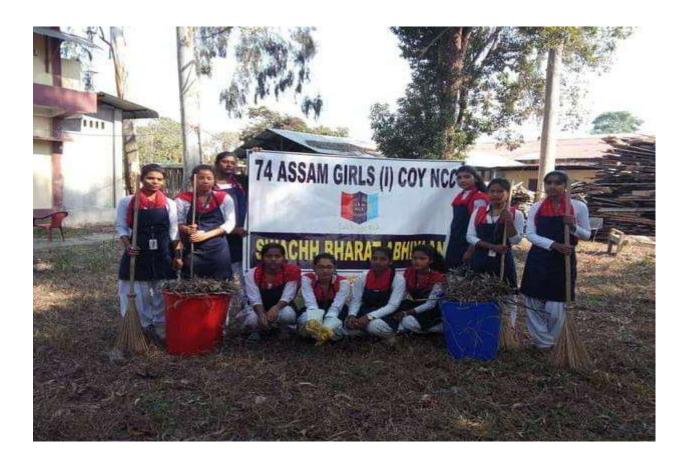

### **Criterion 3**

3.4.3 Number of extension and outreach Programmes conducted by the institution through NSS/ NCC/ Red Cross/ YRC etc., (including the programmes such as Swachh Bharat, AIDS awareness, Gender issues etc. and/or those organised in collaboration with industry, community and NGOs during the last five years