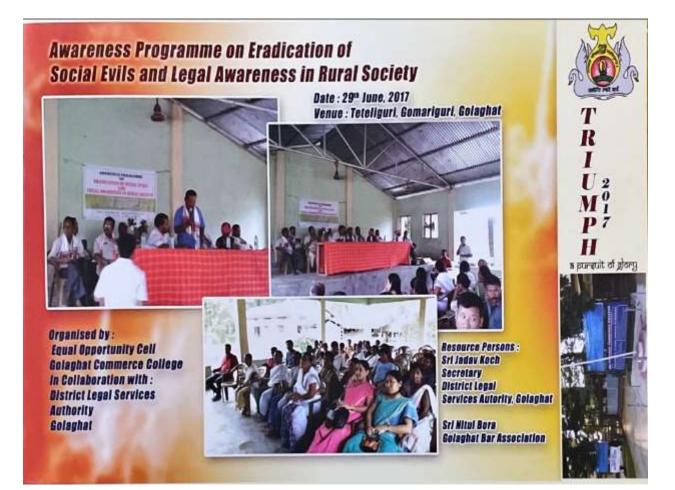

imary reasons behind the birth of such a heinous crime. Mr. Jadav Mech, Secretary District Legal Services Authority in his speech shared multiple stories of witch hunting from Assam. He stressed on the fact that laws against witch hunting are not enough to curb its prevalence. He emphasized that witch hunting can be completely eradicated only by collective efforts of both common people and the law. Mr. Nitul Bora, Golaghat Bar Association in his speech focused on the roles educational institutions can play in abolition of the practice of witch-hunting. The faculty members and the local villagers also shared their experiences and interacted with the distinguished Resource Persons. The vote of thanks was delivered by Mr. Bhaskar Kakati, Assistant Professor, Department of Political Science.



## 2017-18

| Title of the Program/ Event | Flood Relief materials distributed in Sarupathar Revenue<br>Circle Golaghat |
|-----------------------------|-----------------------------------------------------------------------------|
| Organizer                   | NSS Unit, Golaghat Commerce College                                         |
| Date                        | 24 <sup>th</sup> July, 2017                                                 |
| No. of Volunteers           | 10                                                                          |

The National Service Scheme (NSS) Unit of Golaghat Commerce College has distributed flood relief materials among the flood victims of Dow-hingimari, Tengani Alichiga & Duworani area under Sarupathar Revenue Circle of Golaghat District