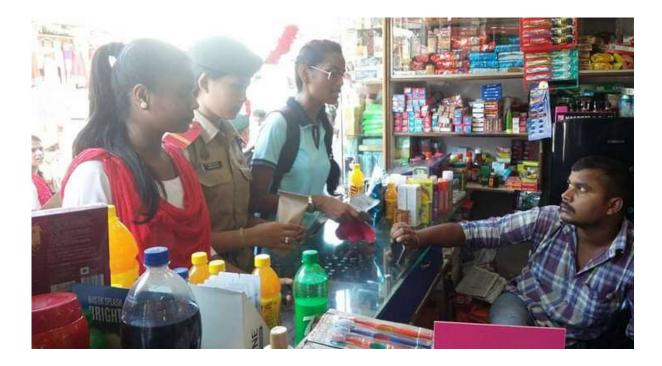

|
| Date                        | 5 <sup>th</sup> June, 2018                                                                 |
| No. of Volunteers           | 20                                                                                         |

Beat plastic pollution awareness rally was organized by 74 ASSAM GIRLS (I)COY NCC in collaboration with Golaghat Commerce College Girls NCC Unit on 5<sup>th</sup> June,2018, The programme was organized by opening a rally started from the college and covers places such as College Tiniali, Main market, Sankhar Baruah Pond and Reserve Tiniali by marching nearly 4 kms. The cadets visited to the various shops and create awareness about to use paper bags and jute bags.20 cadets participated in this programme









| Name of the Event   | Celebration of World Environment Day and<br>Awareness Meeting                    |
|---------------------|----------------------------------------------------------------------------------|
| Date                | 5 <sup>th</sup> June, 2018                                                       |
| Organised by        | Environer, Golaghat Commerce College in collaboration with Kachamari High School |
| No. of Participants | 250                                                                              |

World Environment Day, 2018 was celebrated with an awareness programme organised by Environer, Golaghat Commerce College at Kachamari High School on 5<sup>th</sup> June, 2018. A few teachers of Golaghat Commerce college with the support of the students and sta