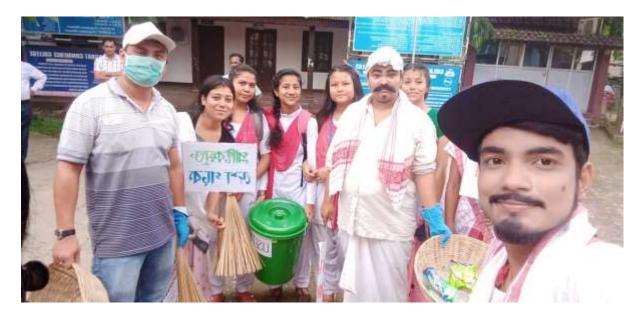

Harijan Colony and Public Bus Stand, Golaghat          |  |
|                     | Town                                                   |  |
| No. of Participants | 73                                                     |  |

The NSS Volunteers in association with Environer, Golaghat Commerce College organized an awareness programme and rally on Ban of Single Use Plastic on 2<sup>nd</sup> October, 2019 at the Harijan Colony and Public Bus Stand, Golaghat Town. The NSS volunteers and members of Environer performed street plays and distributed brochures to the general public and passersby. This initiative was undertaken to spread awareness on the negative and harmful effects of Single use plastics and urged the public to use alternatives of plastics or use recyclable plastics.















| Name of the Event   | Swachh Bharat Abhiyan                             |
|---------------------|---------------------------------------------------|
| Date                | 21 <sup>st</sup> October, 2019                    |
| Organised by        | 74 Assam Girls (I) Coy, Golaghat Commerce College |
| No. of Participants | 19                                                |

Swachh Bharat ABhiyan was organized by 74 ASSAM GIRLS (I) COY NCC in collaboration with Golaghat Commerce College Girls Unit on 21<sup>st</sup> Oct,2019.19 cadets participated in the programme for cleaning the college campus.



| Title of the Program/ Event | Free Tuition Classes at Janata LP School    |
|-----------------------------|---------------------------------------------|
| Organiser