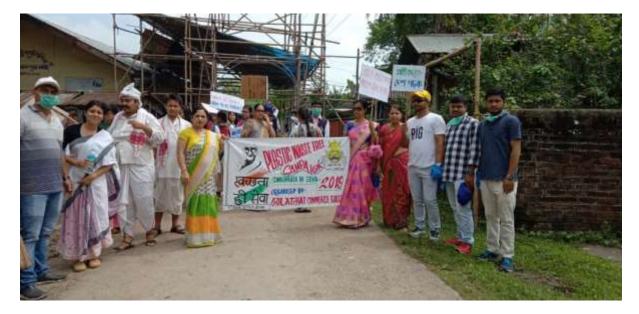

rijan Colony and Public Bus Stand, Golaghat          |  |
|                     | Town                                                   |  |
| No. of Participants | 73                                                     |  |

The NSS Volunteers in association with Environer, Golaghat Commerce College organized an awareness programme and rally on Ban of Single Use Plastic on 2<sup>nd</sup> October, 2019 at the Harijan Colony and Public Bus Stand, Golaghat Town. The NSS volunteers and members of Environer performed street plays and distributed brochures to the general public and passersby. This initiative was undertaken to spread awareness on the negative and harmful effects of Single use plastics and urged the public to use alternatives of plastics or use recyclable plastics.















| Name of the Event   | Swachh Bharat Abhiyan                             |
|---------------------|---------------------------------------------------|
| Date                | 21 <sup>st</sup> October, 2019                    |
| Organised by        | 74 Assam Girls (I) Coy, Golaghat Commerce College |
| No. of Participants | 19                                                |

Swachh Bharat ABhiyan was organized by 74 ASSAM GIRLS (I) COY NCC in collaboration with Golaghat Commerce College Girls Unit on 21<sup>st</sup> Oct,2019.19 cadets participated in the programme for cleaning the college campus.



| Title of the Program/ Event | Free Tuition Classes at Janata LP School    |
|-----------------------------|---------------------------------------------|
| Organiser                   |