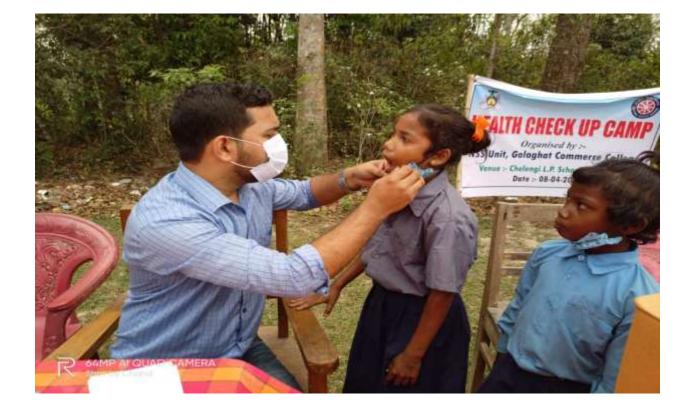

Health Check Up Camp |
|-----------------------------|----------------------|
|                             |                      |

| Organiser | NSS Unit, Golaghat Commerce College |
|-----------|-------------------------------------|
| Venue     | Chelengi LP School, Golaghat        |
| Date      | 8 <sup>th</sup> April, 2021         |

**Health Check Up camp:** The NSS Unit of the college organized a health check up camp at Chelengi L.P. School on 08/04/2021.

On 8<sup>th</sup> April 2021, The Golaghat Commerce College NSS Unit organized a Health Check up Camp at Chelengi LP School, Golaghat. The camp was conducted by 3 Doctors from Kamarbandha CHC viz. Dr. Sanjoy Patgiri, Dr. Dipankar Saikia, Dr. Sinku Kumar. 112 school children and 60 locals were provided medical consultation.













The Joint Director

K.K. Civil Hospital

Golaghat, Assam,

Date:03/03/2021

Sub : Prayer for Resource Person

#### Respected Sir,

Warm greeting from National Service Scheme (NSS) Golaghat Commerce College unit. We pleasure to informed you that we the on behalf of National Service Scheme (NSS) Golaghat commerce college unit is going to organized a health awareness camp on dated 16th of March 2021 st Chelengi I. P. School, Chelengi, Golaghar. We need one health expert (Resource Person) for smoothly conduct of said awareness camp.

So it is our earnest request to you please take positive and necessary steps for the same.

NO 6310372001 With regard NO 6310372001 We with a with regard To mile a prime a prime with a with a with a with a with a single and a programmed officer With regard