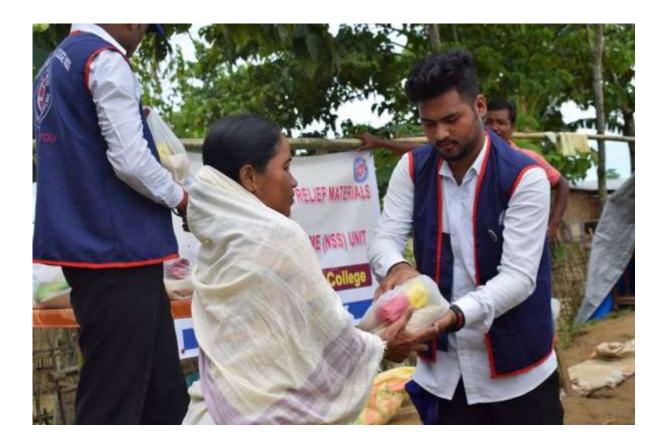

|
| Date                        | 24 <sup>th</sup> July, 2017                                                 |
| No. of Volunteers           | 10                                                                          |

The National Service Scheme (NSS) Unit of Golaghat Commerce College has distributed flood relief materials among the flood victims of Dow-hingimari, Tengani Alichiga & Duworani area under Sarupathar Revenue Circle of Golaghat District on 24th July 2017. The unit has distributed cloths and necessary food items like rice, cereals, mustered oil, salt, biscuits & ORS covering 165 families of those areas. The teachers of the college and businessmen of Golaghat Municipality area also contributed both cash and kind for this noble deed.













| Title of the Program/ Event | Street Play on Swachh Bharat Abhiyan                           |
|-----------------------------|----------------------------------------------------------------|
| Organizer                   | 74 Assam Girls (I) Coy NCC Girls, Golaghat Commerce<br>College |
| Date                        | 21 <sup>st</sup> September, 2017                               |
| No. of Volunteers           | 30                                                             |

On 21<sup>st</sup> September, 2017, NCC cadets performed a street play at Bata Point, Golaghat with the objective of generating awareness among people about the nationwide campaign 'Clean India'. The troupe of students through their performance, depicted the general attitude of people towards cleanliness an