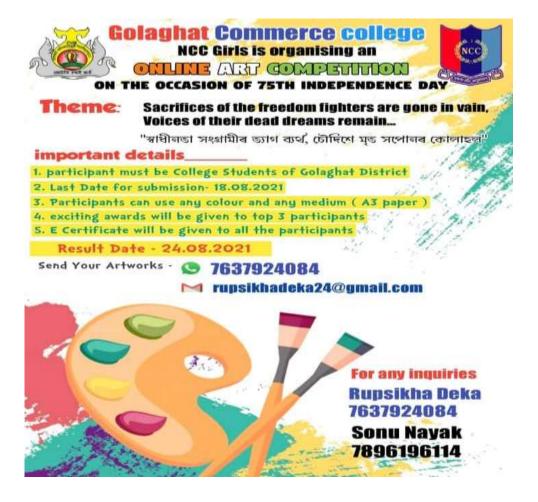

|
| No of Participants          | 17                                                                                                       |

Online art competition on the occasion of Independence Day was organized by 74 ASSAM GIRLS (I) COY NCC in collaboration with Golaghat Commerce College Girls NCC Unit on 12<sup>th</sup> Aug, 2021.The programme was organized on the occasion of 75<sup>th</sup> Independence Day. 17 cadets participated in this programme.

### RESULT OF ONLINE ART COMPETITION

The winners of the Online Art competition conducted by Golaghat Commerce College NCC Girls:

1) Happy Bora (HPB Girls College): FIRST

2) Kashmiri Bora (Furkating College): SECOND

3) Bidya Ghosh (Golaghat Commerce College): THIRD



| Title of the Program/ Event | Swacch Bharat Abhiyan |
|-----------------------------|-----------------------|
|-----------------------------|-----------------------|

| Organizer          | 12ASSAM (I) COY NCC Golaghat  |
|--------------------|-------------------------------|
| Date               | 12 <sup>th</sup> August, 2021 |
| No of Participants | 15                            |





| Title of the Program/ Event | STATUE CLEANING UNDER GOLAGHAT MUNICIPAL<br>AREA |
|-----------------------------|--------------------------------------------------|
| Organizer                   | 74 Assam Girls (I) Coy Golaghat                  |
| Date                        | 12 <sup>th</sup> August, 2021                    |
| No of Participants          | 22