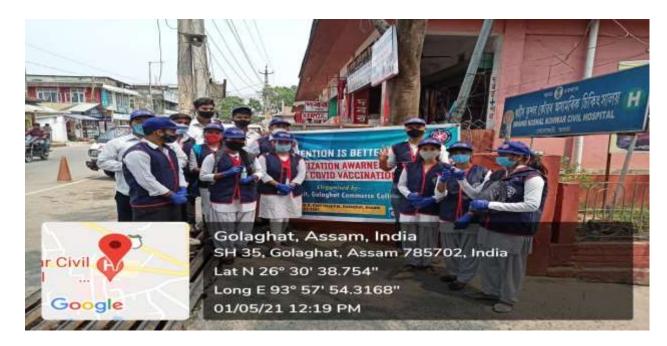

Event | Sanitization Amenities Distribution Camp              |
|-----------------------------|-------------------------------------------------------|
| Organizer                   | NSS UNIT, GOLAGHAT COMMERCE COLLEGE                   |
| Date                        | 1 <sup>st</sup> May, 2021                             |
| Venue                       | Swaheed Kushal Konwar Civil Hospital, Golaghat, Assam |
| No of Participants          | 30                                                    |

**Sanitization Amenities Distribution Camp:** On 1<sup>st</sup> May 2021 Golaghat Commerce College NSS Unit organized a "Sanitization Amenities" Distribution camp at Swaheed Kushal Konwar Civil Hospital, Golaghat, Assam. The NSS Unit distributed amenities to 150 people at the Civil Hospital.





| Title of the Program/ Event | Nourishment and Treatment of Stray Dogs                            |
|-----------------------------|--------------------------------------------------------------------|
| Organizer                   | GOLAGHAT COMMERCE COLLEGE in Collaboration<br>with Critters Planet |
| Date                        | 15 <sup>th</sup> May, 2021                                         |
| Venue                       | Indoor Stadium, Golaghat Commerce College                          |
| Link to the Video           | https://fb.watch/em10GhTWPv/                                       |

The Indoor Stadium was also let to an Ngo "Critter's Planet" as a place for providing nourishment and treatment of stray dogs.

#### Indoor Stadium let out to Critter's Planet NGO:







Т