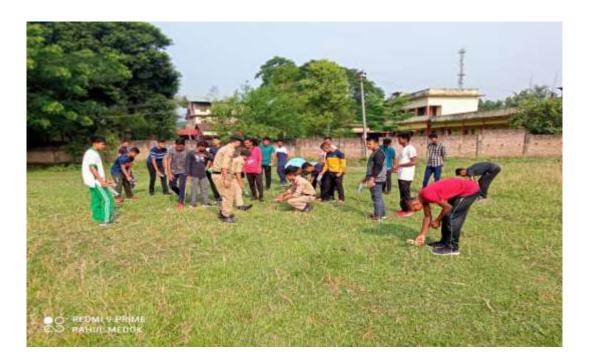

up> Aug, 2021.The programme was organized on the occasion of 75<sup>th</sup> Independence Day. 17 cadets participated in this programme.

### RESULT OF ONLINE ART COMPETITION

The winners of the Online Art competition conducted by Golaghat Commerce College NCC Girls:

1) Happy Bora (HPB Girls College): FIRST

2) Kashmiri Bora (Furkating College): SECOND

3) Bidya Ghosh (Golaghat Commerce College): THIRD



| Title of the Program/ Event | Swacch Bharat Abhiyan |
|-----------------------------|-----------------------|
|-----------------------------|-----------------------|

| Organizer          | 12ASSAM (I) COY NCC Golaghat  |
|--------------------|-------------------------------|
| Date               | 12 <sup>th</sup> August, 2021 |
| No of Participants | 15                            |





| Title of the Program/ Event | STATUE CLEANING UNDER GOLAGHAT MUNICIPAL<br>AREA |
|-----------------------------|--------------------------------------------------|
| Organizer                   | 74 Assam Girls (I) Coy Golaghat                  |
| Date                        | 12 <sup>th</sup> August, 2021                    |
| No of Participants          | 22                                               |

Statue cleaning under Golaghat Municipal area was organized by 74 ASSAM (I) COY NCC GIRLS in collaboration with Golaghat Commerce College Girls NCC Unit on 12<sup>th</sup> august 2021. NCC cadets cleaned the Mahatma Gandhi statue at Rodali point where our 22 cadets participated in the programme for cleaning the statue.









| Title of the Program/ Event | FIT INDIA RUNNING