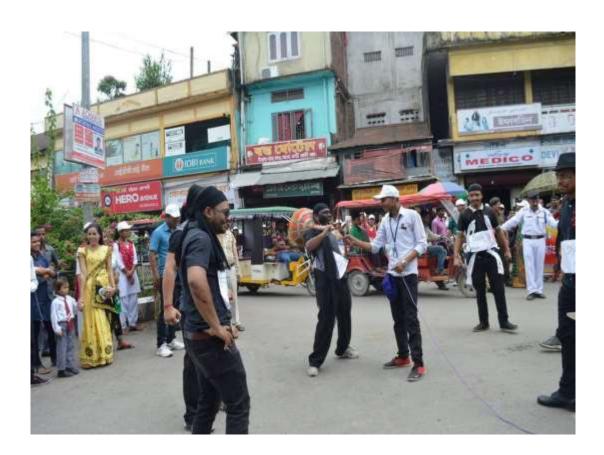

| 10                                                            |

TREE PLANTATION programme was organized by 74 ASSAM GIRLS (I)COY NCC in collaboration with Golaghat Commerce College girls NCC Unit on world environment day,5<sup>th</sup> Jun 2017.In this programme ,10 cadets participated in the plantation drive.





Title of the Program/ Event Street Play on the Theme "Save our Mother Nature"

| Organizer | Environer, Golaghat Commerce College |
|-----------|--------------------------------------|
| Date      | 5 <sup>th</sup> June, 2017           |

A street play was performed by Teachers and Students on the occasion of World Environment Day on the Theme "**Save our Mother Nature**" at Golaghat Town on 5<sup>th</sup> June, 2017 organised by Environer, Golaghat Commerce College.













| Title of the Program/ Event | Awareness Programme on Eradication of Social Evils and<br>Legal Awareness in Rural Society                                |
|-----------------------------|---------------------------------------------------------------------------------------------------------------------------|
| Organizer                   | Equal Opportunity Cell, Golaghat Commerce College in<br>collaboration with District Legal Services Authority,<br>Golaghat |
| Resource Person             | Sri Jadav Koch, Secretary, District Legal Services Authority,<br>Golaghat<br>Sri Nitul Bora, Golaghat Bar Association     |
| Date                        | 29 <sup>th</sup> June, 2017                                                                                               |
| Venue