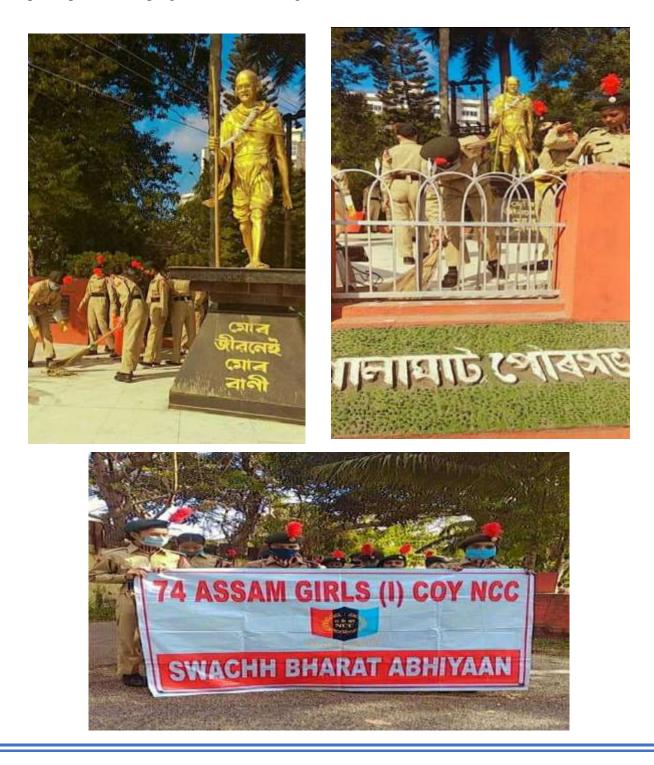

### **Criterion 3**

3.4.3 Number of extension and outreach Programmes conducted by the institution through NSS/ NCC/ Red Cross/ YRC etc., (including the programmes such as Swachh Bharat, AIDS awareness, Gender issues etc. and/or those organised in collaboration with industry, community and NGOs during the last five years