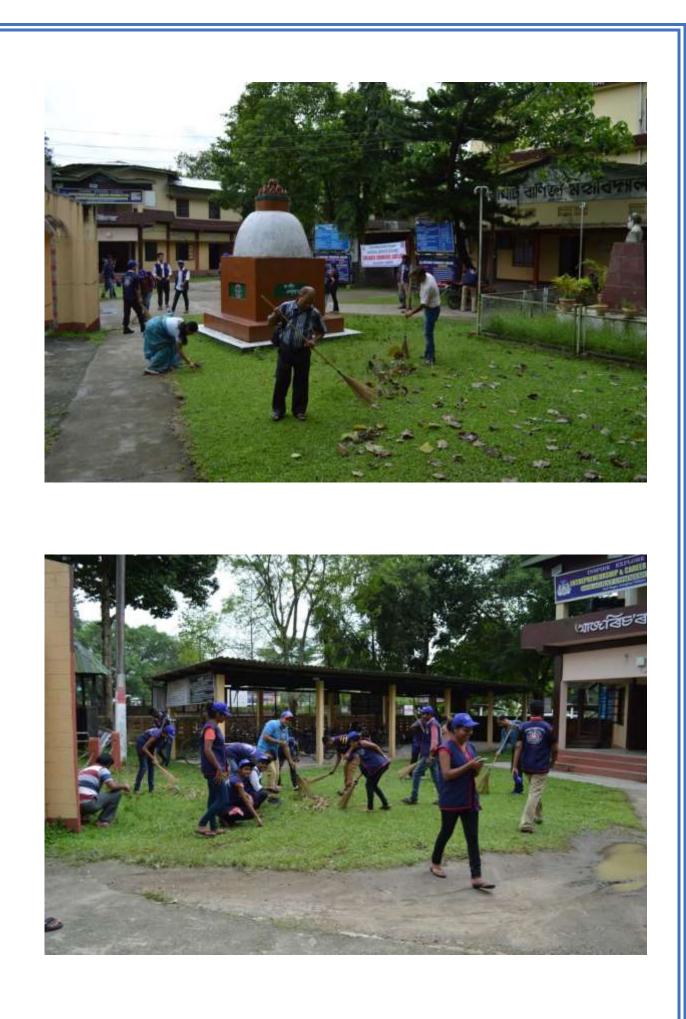

, the NSS team, with the help of few villagers had repaired one road of the village and a tree plantation programme was also held. On the last day a cultural programme was conducted where the students of the Dhekeripetta L.P. School and local villagers took part along with the NSS unit.





















| Title of the Program/ Event | Swachh Bharat Abhiyan                          |
|-----------------------------|------------------------------------------------|
| Organizer                   | NSS Unit, Golaghat Commerce College            |
| Venue                       | College Campus and Nearby Areas of the College |
| Date                        | 4 <sup>th</sup> June, 2016                     |
| No. of Participants         | 35                                             |









| Title of the Program/ Event | World Environment Day                                                     |
|-----------------------------|---------------------------------------------------------------------------|
| Organizer                   | NSS Unit, Golaghat Commerce College in collaboration with Zubeen Fan Club |
| Venue                       | Golaghat Commerce College                                                 |
| Date                        | 5 <sup>th</sup> June, 2016                                                |
| No. of Participants         | 65                                                                        |

On 5th of June 2016, the NSS Unit of Golaghat Commerce College observed the World Environment Day in the presence of other students of the college,