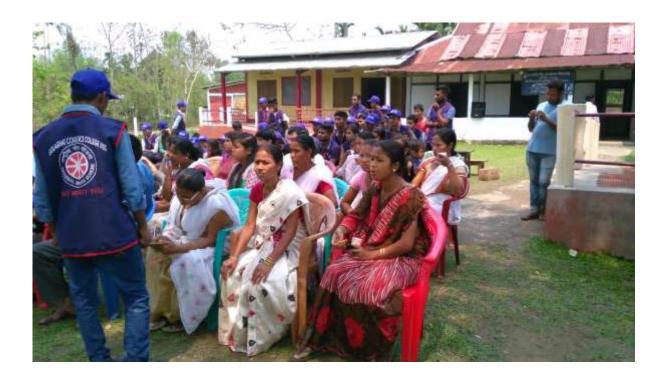

werment, the resource person of this session was the principal of Golaghat Commerce College. One session was held for proper sanitation and two officials of the Public Health Department were invited for this session. During morning session, a Yoga Camp was held at the school Dhekeripetta, where Mr. Lakhidhar Saikia, an Associate Professor cum NSS Advisor of Golaghat Commerce College took the initiative to teach the NSS volunteers and the villagers various yoga steps. Apart from these activities, the NSS team, with the help of few villagers had repaired one road of the village and a tree plantation programme was also held. On the last day a cultural programme was conducted where the students of the Dhekeripetta L.P. School and local villagers took part along with the NSS unit.





















| Title of the Program/ Event | Swachh Bharat Abhiyan                          |
|-----------------------------|------------------------------------------------|
| Organizer                   | NSS Unit, Golaghat Commerce College            |
| Venue                       | College Campus and Nearby Areas of the College |
| Date                        | 4 <sup>th</sup> June, 2016                     |
| No. of Participants         | 35                                             |









| Title of the Program/ Event | World Environment Day                                                     |
|-----------------------------|---------------------------------------------------------------------------|
| Organizer                   | NSS Unit, Golaghat Commerce College in collaborat