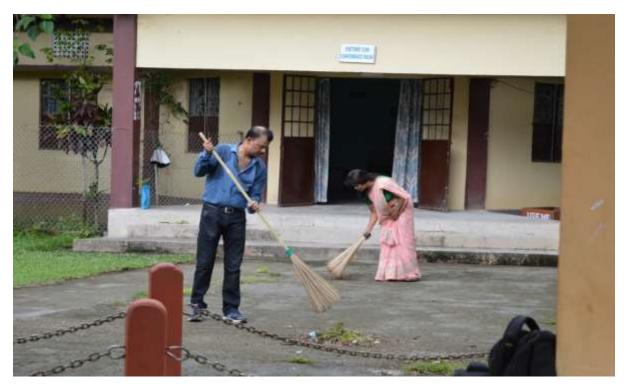

es, the NSS team, with the help of few villagers had repaired one road of the village and a tree plantation programme was also held. On the last day a cultural programme was conducted where the students of the Dhekeripetta L.P. School and local villagers took part along with the NSS unit.





















| Title of the Program/ Event | Swachh Bharat Abhiyan                          |
|-----------------------------|------------------------------------------------|
| Organizer                   | NSS Unit, Golaghat Commerce College            |
| Venue                       | College Campus and Nearby Areas of the College |
| Date                        | 4 <sup>th</sup> June, 2016                     |
| No. of Participants         | 35                                             |









| Title of the Program/ Event | World Environment Day                                                     |
|-----------------------------|---------------------------------------------------------------------------|
| Organizer                   | NSS Unit, Golaghat Commerce College in collaboration with Zubeen Fan Club |
| Venue                       | Golaghat Commerce College                                                 |
| Date                        | 5 <sup>th</sup> June, 2016                                                |
| No. of Participants         | 65                                                                        |

On 5th of June 2016, the NSS Unit of Golaghat Commerce College observed the World Environment Day in the presence of other students of the colleg