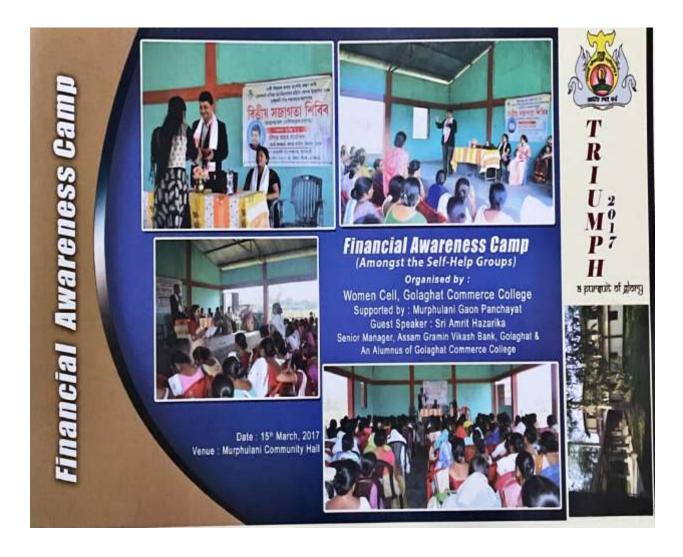

Person             | Mr. Amrit Hazarika, Senior Manager, Assam Gramin<br>Vikash Bank, Golaghat      |
| Date                        | 15 <sup>th</sup> March, 2017                                                   |
| Venue                       | Panchayat Auditorium, Murphuloni Gaon Panchayat                                |
| No. of Participants         | 80                                                                             |

The Women's Cell of the college supported by Murphulani Gaon Panchayat organized a Financial Literacy Programme to promote financial literacy among the rural community and Self Help Groups of Murphuloni village on 15<sup>th</sup> March, 2017. The Resource Person for the programme was Mr. Amrit Hazarika, Senior Manager, Assam Gramin Vikash Bank, Golaghat.



| Title of the Program/ Event | SWACH BHARAT ABHIYAN                                           |
|-----------------------------|----------------------------------------------------------------|
| Organiser                   | 74 Assam Girls (I) Coy, Golaghat, Golaghat Commerce<br>College |
| Date                        | 5 <sup>th</sup> May, 2017                                      |
| No. of Participants         | 25                                                             |

Swach Bharat Abhiyan programme was organized by 74 ASSAM GIRLS (I) COY NCC in collaboration with Golaghat Commerce College Girls NCC Unit ob 5<sup>th</sup> May 2017.18 cadets participated in the programme for cleaning the college campus.







| Title of the Program/ Event | Day Long Workshop on Dress Designin