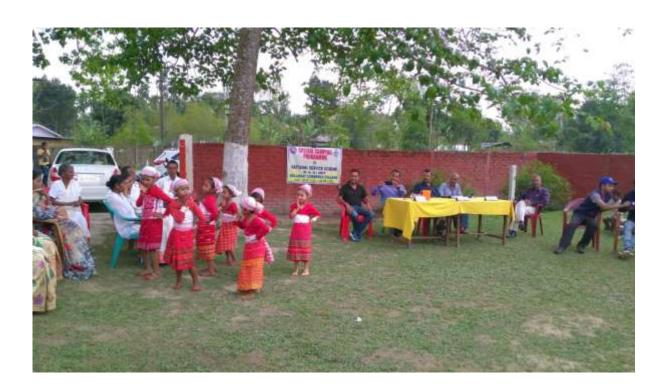

powerment, the resource person of this session was the principal of Golaghat Commerce College. One session was held for proper sanitation and two officials of the Public Health Department were invited for this session. During morning session, a Yoga Camp was held at the school Dhekeripetta, where Mr. Lakhidhar Saikia, an Associate Professor cum NSS Advisor of Golaghat Commerce College took the initiative to teach the NSS volunteers and the villagers various yoga steps. Apart from these activities, the NSS team, with the help of few villagers had repaired one road of the village and a tree plantation programme was also held. On the last day a cultural programme was conducted where the students of the Dhekeripetta L.P. School and local villagers took part along with the NSS unit.





















| Title of the Program/ Event | Swachh Bharat Abhiyan                          |
|-----------------------------|------------------------------------------------|
| Organizer                   | NSS Unit, Golaghat Commerce College            |
| Venue                       | College Campus and Nearby Areas of the College |
| Date                        | 4 <sup>th</sup> June, 2016                     |
| No. of Participants         | 35                                             |









| Title of the Program/ Event | World Environment Day                                                     |
|-----------------------------|---------------------------------------------------------------------------|
| Organizer                   | NSS Unit, Golaghat Commerce College in collabor