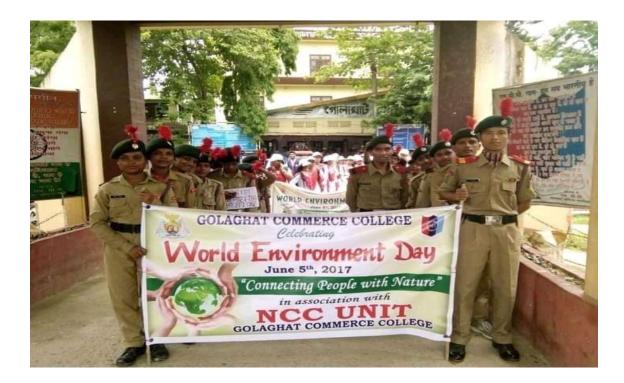

| Title of the Program/ Event | Special Camping Programme                   |
|-----------------------------|---------------------------------------------|
| Organizer                   | NSS Unit, Golaghat Commerce College         |
| Venue                       | Dhekeripetta, Bon Gaon of Golaghat District |
| Date                        | 10 <sup>th</sup> April, 2016                |
| No. of Participants         | 47                                          |

A special camping programme was conducted at Dhekeripetta; Bon Gaon of Golaghat District, starting from 10th of April 2016. It was a residential camp. 47 NSS volunteers had participated in the camp. The various sessions and activities include the inauguration of the camp by the principal of Golaghat Commerce College Dr. Jatindra Nath Saikia; followed by health awareness session which was conducted with the help of one of the senior doctors of Golaghat Dr. Anil Kumar Das. A Special session was conducted for women empowerment, the resource person of this session was the principal of Golaghat Commerce College. One session was held for proper sanitation and two officials of the Public Health Department were invited for this session. During morning session, a Yoga Camp was held at the school Dhekeripetta, where Mr. Lakhidhar Saikia, an Associate Professor cum NSS Advisor of Golaghat Commerce College took the initiative to teach the NSS volunteers and the villagers various yoga steps. Apart from these activities, the NSS team, with the help of few villagers had repaired one road of the village and a tree plantation programme was also held. On the last day a cultural programme was conducted where the students of the Dhekeripetta L.P. School and local villagers took part along with the NSS unit.