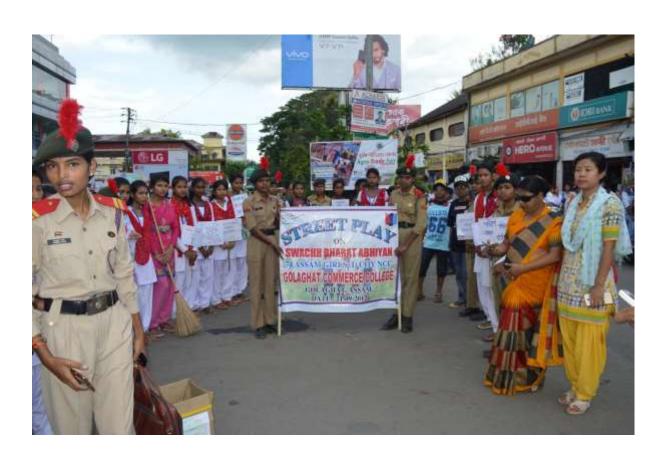

--------------------------------------|
| Organizer                   | 74 Assam Girls (I) Coy NCC Girls, Golaghat Commerce<br>College |
| Date                        | 21 <sup>st</sup> September, 2017                               |
| No. of Volunteers           | 30                                                             |

On 21<sup>st</sup> September, 2017, NCC cadets performed a street play at Bata Point, Golaghat with the objective of generating awareness among people about the nationwide campaign 'Clean India'. The troupe of students through their performance, depicted the general attitude of people towards cleanliness and how it causes damage to the environment. A total of 30 students performed this Street Play and their performance was highly appreciated by the audience.









| Title of the Program/ Event | Talk on Gender Issues, Gender Sensitization, Sexual<br>Harassment and Women Empowerment |
|-----------------------------|-----------------------------------------------------------------------------------------|
| Organizer                   | Women's Cell, Golaghat Commerce College                                                 |
| Resource Person             | Mrs. Yasmin Khan, Assistant Professor, C K B College, Teok                              |
| Date                        | 6 <sup>th</sup> February, 2018                                                          |
| No. of Volunteers           | 90                                                                                      |

On dated 6<sup>th</sup> Feb. 2018 the Golaghat Commerce College