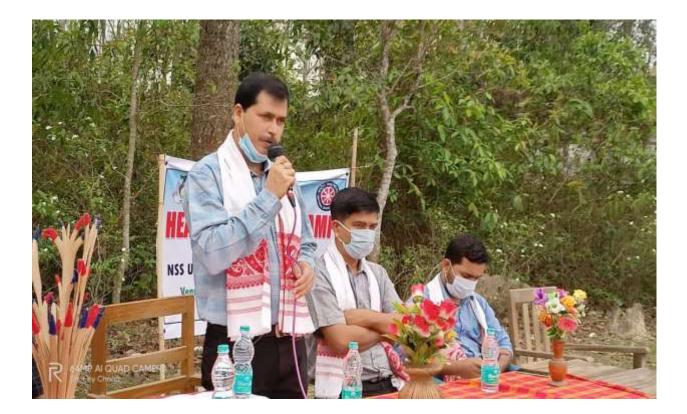

t | Health Check Up Camp |
|-----------------------------|----------------------|
|                             |                      |

| Organiser | NSS Unit, Golaghat Commerce College |
|-----------|-------------------------------------|
| Venue     | Chelengi LP School, Golaghat        |
| Date      | 8 <sup>th</sup> April, 2021         |

**Health Check Up camp:** The NSS Unit of the college organized a health check up camp at Chelengi L.P. School on 08/04/2021.

On 8<sup>th</sup> April 2021, The Golaghat Commerce College NSS Unit organized a Health Check up Camp at Chelengi LP School, Golaghat. The camp was conducted by 3 Doctors from Kamarbandha CHC viz. Dr. Sanjoy Patgiri, Dr. Dipankar Saikia, Dr. Sinku Kumar. 112 school children and 60 locals were provided medical consultation.













The Joint Director

K.K. Civil Hospital

Golaghat, Assam,

Date:03/03/2021

Sub : Prayer for Resource Person

#### Respected Sir,

Warm greeting from National Service Scheme (NSS) Golaghat Commerce College unit. We pleasure to informed you that we the on behalf of National Service Scheme (NSS) Golaghat commerce college unit is going to organized a health awareness camp on dated 16th of March 2021 st Chelengi I. P. School, Chelengi, Golaghar. We need one health expert (Resource Person) for smoothly conduct of said awareness camp.

So it is our earnest request to you please take positive and necessary steps for the same.

NO 6310372001 With regard NO 6310372001 We with a with regard To mile a prime a prime with a with a with a with a with a single and a programmed officer With re