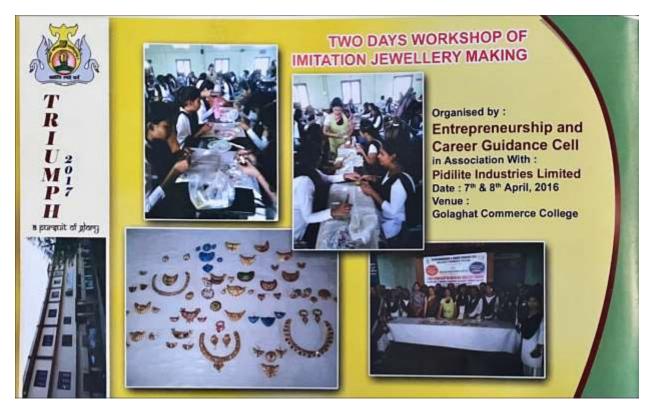

#### 2016-17

| Title of the Program/ Event | Two Days Workshop on Imitation Jewellery Making                                                                                      |
|-----------------------------|--------------------------------------------------------------------------------------------------------------------------------------|
| Organizer                   | Entrepreneurship Career Guidance and Placement Cell,<br>Golaghat Commerce College in association with Pidilite<br>Industries Limited |
| Resource Person             | Ms. Dulari Kotoky<br>Sri. Abhijit Gogoi                                                                                              |
| Date                        | 7 <sup>th</sup> & 8 <sup>th</sup> April, 2016                                                                                        |
| No. of Participants         | 60                                                                                                                                   |

A two day workshop on Imitation Jewellery Making was organized by Entrepreneurship Career Guidance and Placement Cell, Golaghat Commerce College in association with Pidilite Industries Limited on 7<sup>th</sup>& 8<sup>th</sup> April, 2016. The workshop was inaugurated by Dr. Jatindra Nath Saikia, Principal Golaghat Commerce College where he emphasized on the export opportunities for Indian handmade jewellery. The two experts from Pidilite Indutries Limited Ms. Dulari Kotoky and Sri. Abhijit Gogoi were introduced and felicitated.