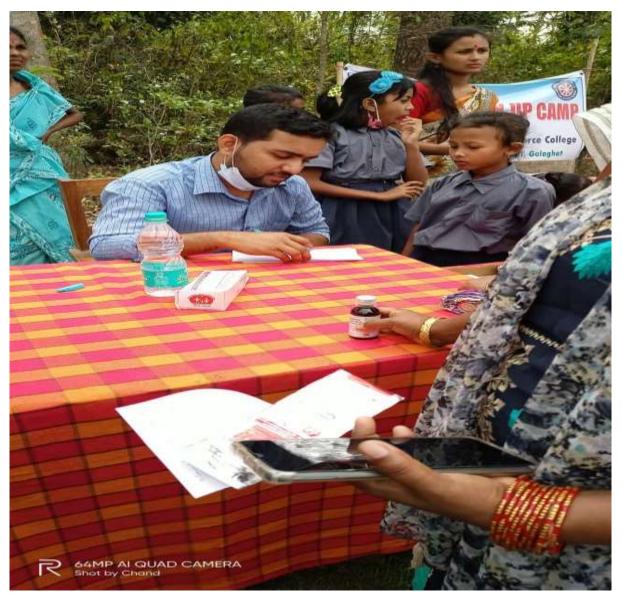

th Check Up Camp |
|-----------------------------|----------------------|
|                             |                      |

| Organiser | NSS Unit, Golaghat Commerce College |
|-----------|-------------------------------------|
| Venue     | Chelengi LP School, Golaghat        |
| Date      | 8 <sup>th</sup> April, 2021         |

**Health Check Up camp:** The NSS Unit of the college organized a health check up camp at Chelengi L.P. School on 08/04/2021.

On 8<sup>th</sup> April 2021, The Golaghat Commerce College NSS Unit organized a Health Check up Camp at Chelengi LP School, Golaghat. The camp was conducted by 3 Doctors from Kamarbandha CHC viz. Dr. Sanjoy Patgiri, Dr. Dipankar Saikia, Dr. Sinku Kumar. 112 school children and 60 locals were provided medical consultation.













The Joint Director

K.K. Civil Hospital

Golaghat, Assam,

Date:03/03/2021

Sub : Prayer for Resource Person

#### Respected Sir,

Warm greeting from National Service Scheme (NSS) Golaghat Commerce College unit. We pleasure to informed you that we the on behalf of National Service Scheme (NSS) Golaghat commerce college unit is going to organized a health awareness camp on dated 16th of March 2021 st Chelengi I. P. School, Chelengi, Golaghar. We need one health expert (Resource Person) for smoothly conduct of said awareness camp.

So it is our earnest request to you please take positive and necessary steps for the same.

NO 6310372001 With regard NO 6310372001 We with a with regard To mile a prime a prime with a with a with a with a with a single and a programmed officer With regard to