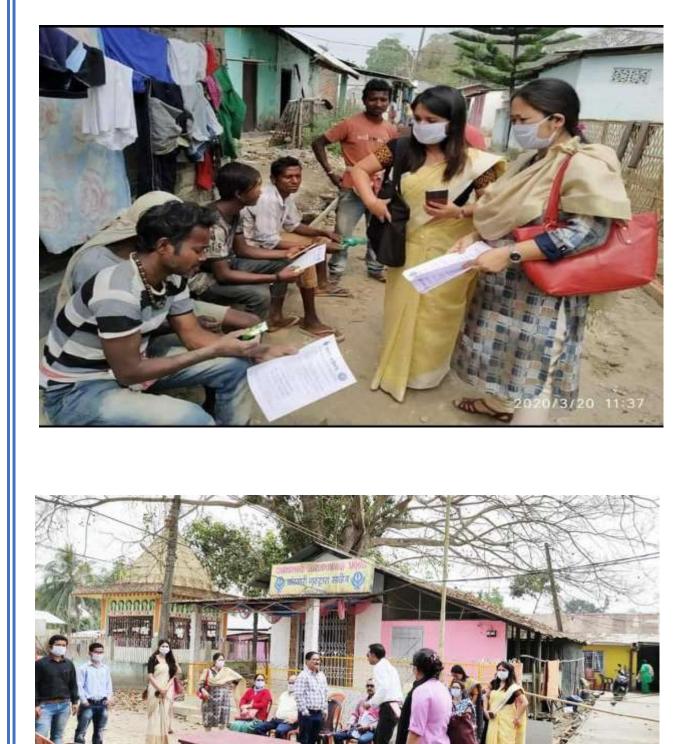

laghat - 785621









Title of the Program/ Event Covid-19 Awareness Campaign

| Organizer          | NSS Unit, Golaghat Commerce College |  |
|--------------------|-------------------------------------|--|
| Date               | 20 <sup>th</sup> March, 2020        |  |
| No of Participants | 25                                  |  |

Corona Virus Awareness Programme and Distribution of free Soaps, Masks, Sanitizer and Awareness creating Pamphlets at Golaghat Sweeper Colony, Bata Point and nearby areas of Golaghat Commerce College.

**COVID-19 Awareness Campaign** was launched in the Harijan colony of Golaghat district on 20<sup>th</sup> March, 2020. Masks and sanitizers were distributed along with circulating information about COVID-19 guidelines and maintaining physical distancing.

















#### Title of the Program/ Event QUARANTINE CENTRE

| Organiser | Golaghat Commerce College and District Administration |
|-----------|-------------------------------------------------------|
| Venue     | Indoor Stadium, Golaghat Commerce College             |
| Date      | From May 2020                                         |

The College Indoor Stadium was utilized from May to July 2020 by the District Administration as Quarantine Centre for the people coming from outside the State to Golaghat District.



Dr. Jatin Nath Asstt. Incharge (Quarantine Centre) Golaghat Commerce College Golaghat-785621



Jyoti Nagar, Golaghat, Astam, Pin -785621 (NAAC B)

Dr. Jagot Chandra Saikja M.Com., M.A., Ph.D Principal 3774 284468(O) Mob : 94352 34611

Email : jagotsaikia5@gmail.com

R