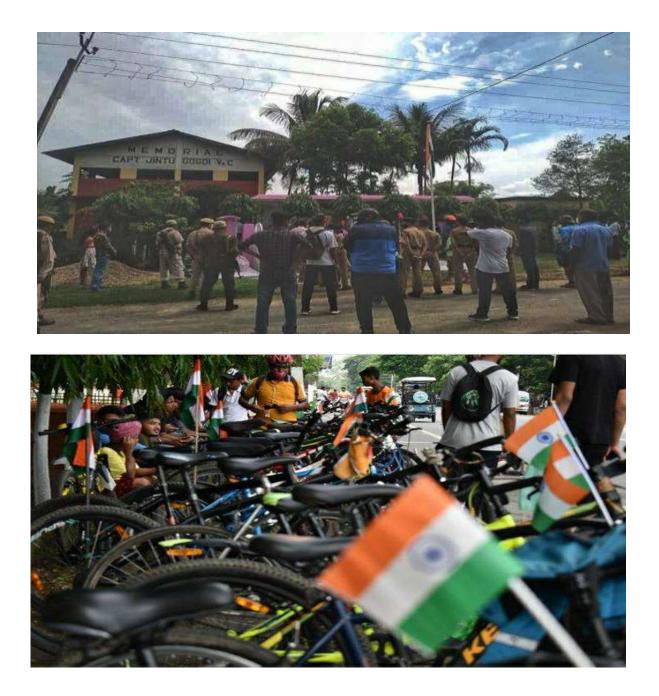

rogram/ Event | Cycle Rally on Kargil Vijay Diwas                           |
|-----------------------------|-------------------------------------------------------------|
| Organizer                   | 74 ASSAM (I) COY NCC GIRLS and Numaligarh Bicycle<br>Riders |
| Date                        | 26 <sup>th</sup> July, 2021                                 |
| No of Participants          | 2                                                           |

Cycle rally on Kargil Vijay Diwas was organized by 74 ASSAM GIRLS (I)COY NCC in collaboration with Golaghat Commerce College Girls NCC Unit on 26<sup>th</sup> July,2021. The programme was organized by opening a cycle rally started from the Tokani Circle to Captain Jintu Gogoi Memorial Tomb at Khumtai. 2 Cadets participated in this programme.



| Title of the Program/ Event | <b>Online Art Competition on The Occasion of Independence</b><br><b>Day Students of Various Colleges</b> |
|-----------------------------|----------------------------------------------------------------------------------------------------------|
| Organizer                   | 74 ASSAM (I) COY NCC GIRLS GOLAGHAT<br>COMMERCE COLLEGE GIRLS NCC UNIT                                   |
| Date                        | 12 <sup>th</sup> August, 2021                                                                            |
| No of Participants          | 17                                                                                                       |

Online art competition on the occasion of Independence Day was organized by 74 ASSAM GIRLS (I) COY NCC