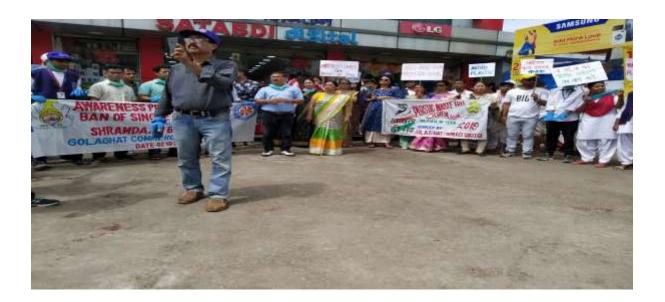

| Harijan Colony and Public Bus Stand, Golaghat          |  |
|                     | Town                                                   |  |
| No. of Participants | 73                                                     |  |

The NSS Volunteers in association with Environer, Golaghat Commerce College organized an awareness programme and rally on Ban of Single Use Plastic on 2<sup>nd</sup> October, 2019 at the Harijan Colony and Public Bus Stand, Golaghat Town. The NSS volunteers and members of Environer performed street plays and distributed brochures to the general public and passersby. This initiative was undertaken to spread awareness on the negative and harmful effects of Single use plastics and urged the public to use alternatives of plastics or use recyclable plastics.















| Name of the Event   | Swachh Bharat Abhiyan                             |
|---------------------|---------------------------------------------------|
| Date                | 21 <sup>st</sup> October, 2019                    |
| Organised by        | 74 Assam Girls (I) Coy, Golaghat Commerce College |
| No. of Participants | 19                                                |

Swachh Bharat ABhiyan was organized by 74 ASSAM GIRLS (I) COY NCC in collaboration with Golaghat Commerce College Girls Unit on 21<sup>st</sup> Oct,2019.19 cadets participated in the programme for cleaning the college campus.



| Title of the Program/ Event | Free Tuition Classes at Janata LP School    |
|-----------------------------|---------------------------------------------|
| Organiser