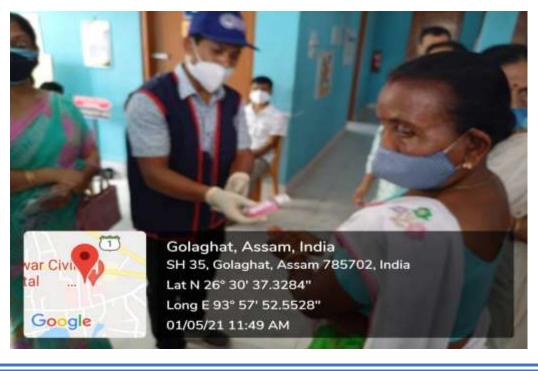

vent | Sanitization Amenities Distribution Camp              |
|-----------------------------|-------------------------------------------------------|
| Organizer                   | NSS UNIT, GOLAGHAT COMMERCE COLLEGE                   |
| Date                        | 1 <sup>st</sup> May, 2021                             |
| Venue                       | Swaheed Kushal Konwar Civil Hospital, Golaghat, Assam |
| No of Participants          | 30                                                    |

**Sanitization Amenities Distribution Camp:** On 1<sup>st</sup> May 2021 Golaghat Commerce College NSS Unit organized a "Sanitization Amenities" Distribution camp at Swaheed Kushal Konwar Civil Hospital, Golaghat, Assam. The NSS Unit distributed amenities to 150 people at the Civil Hospital.





| Title of the Program/ Event | Nourishment and Treatment of Stray Dogs                            |
|-----------------------------|--------------------------------------------------------------------|
| Organizer                   | GOLAGHAT COMMERCE COLLEGE in Collaboration<br>with Critters Planet |
| Date                        | 15 <sup>th</sup> May, 2021                                         |
| Venue                       | Indoor Stadium, Golaghat Commerce College                          |
| Link to the Video           | https://fb.watch/em10GhTWPv/                                       |

The Indoor Stadium was also let to an Ngo "Critter's Planet" as a place for providing nourishment and treatment of stray dogs.

#### Indoor Stadium let out to Critter's Planet NGO:







То