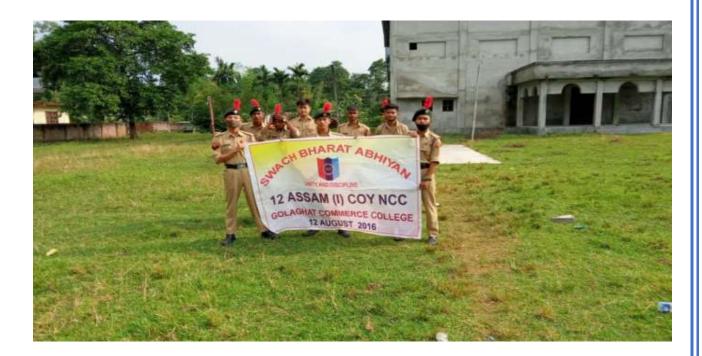

ugurated by the Deputy Commissioner of Golaghat District and the Principal of Golaghat Commerce College. Around 500 people did yoga at the indoor stadium of the college.





| Title of the Program/ Event | SWACCH BHARAT ABHIYAN                                                 |
|-----------------------------|-----------------------------------------------------------------------|
| Organizer                   | 12 Assam (I) Coy NCC, Golaghat, NCC Unit Golaghat<br>Commerce College |
| Venue                       | Golaghat Commerce College                                             |
| Date                        | 12 <sup>th</sup> August, 2016                                         |
| No. of Participants         | 26                                                                    |





| Title of the Program/ Event | SWACCH BHARAT ABHIYAN                                         |
|-----------------------------|---------------------------------------------------------------|
| Organizer                   | 74 Assam Girls (I) Coy, NCC Unit Golaghat Commerce<br>College |
| Venue                       | Golaghat Commerce College                                     |
| Date                        | 12 <sup>th</sup> August, 2016                                 |
| No. of Participants         | 30                                                            |

On the occasion of Independence Day, NCC Girls Unit of Golaghat Commerce College took part in a Swacchta Campaign on 12<sup>th</sup> August, 2016. NCC Cadets alongwith the students cleaned the campus and the surrounding