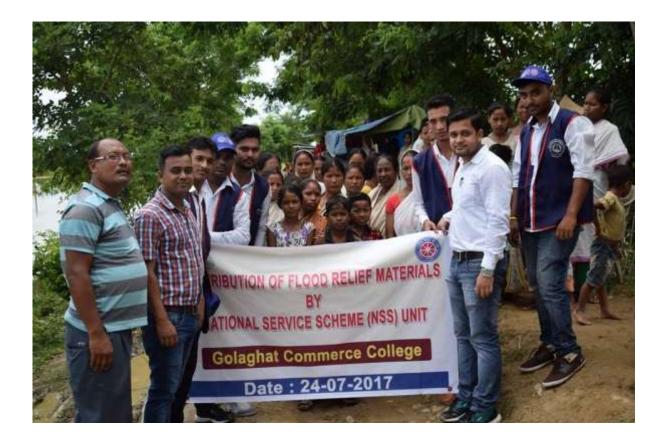

|
| Date                        | 24 <sup>th</sup> July, 2017                                                 |
| No. of Volunteers           | 10                                                                          |

The National Service Scheme (NSS) Unit of Golaghat Commerce College has distributed flood relief materials among the flood victims of Dow-hingimari, Tengani Alichiga & Duworani area under Sarupathar Revenue Circle of Golaghat District on 24th July 2017. The unit has distributed cloths and necessary food items like rice, cereals, mustered oil, salt, biscuits & ORS covering 165 families of those areas. The teachers of the college and businessmen of Golaghat Municipality area also contributed both cash and kind for this noble deed.













| Title of the Program/ Event | Street Play on Swachh Bharat Abhiyan                           |
|-----------------------------|----------------------------------------------------------------|
| Organizer                   | 74 Assam Girls (I) Coy NCC Girls, Golaghat Commerce<br>College |
| Date                        | 21 <sup>st</sup> September, 2017                               |
| No. of Volunteers           | 30                                                             |

On 21<sup>st</sup> September, 2017, NCC cadets performed a street play at Bata Point, Golaghat with the objective of generating awareness among people about the nationwide campaign 'Clean India'. The troupe of students through their performance, depicted the general attitude of people towards cleanliness and