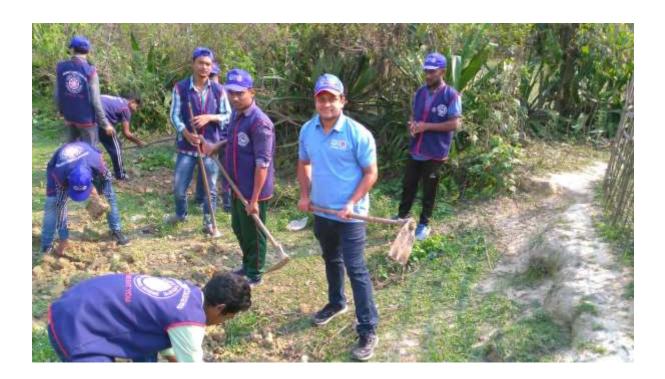

n empowerment, the resource person of this session was the principal of Golaghat Commerce College. One session was held for proper sanitation and two officials of the Public Health Department were invited for this session. During morning session, a Yoga Camp was held at the school Dhekeripetta, where Mr. Lakhidhar Saikia, an Associate Professor cum NSS Advisor of Golaghat Commerce College took the initiative to teach the NSS volunteers and the villagers various yoga steps. Apart from these activities, the NSS team, with the help of few villagers had repaired one road of the village and a tree plantation programme was also held. On the last day a cultural programme was conducted where the students of the Dhekeripetta L.P. School and local villagers took part along with the NSS unit.





















| Title of the Program/ Event | Swachh Bharat Abhiyan                          |
|-----------------------------|------------------------------------------------|
| Organizer                   | NSS Unit, Golaghat Commerce College            |
| Venue                       | College Campus and Nearby Areas of the College |
| Date                        | 4 <sup>th</sup> June, 2016                     |
| No. of Participants         | 35                                             |









| Title of the Program/ Event | World Environment Day                                                     |
|-----------------------------|---------------------------------------------------------------------------|
| Organizer                   | NSS Unit, Golaghat Commerce College in coll