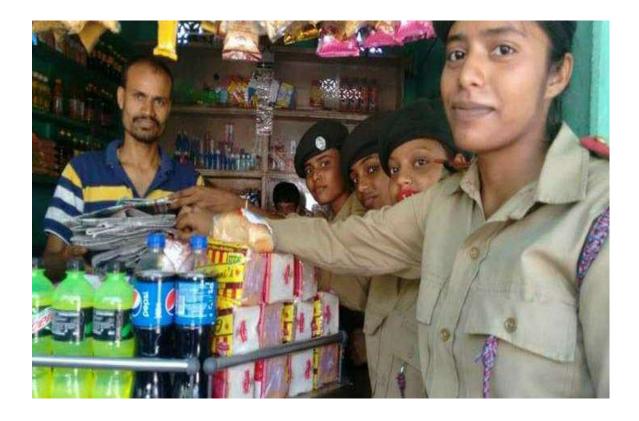

|
| Date                        | 5 <sup>th</sup> June, 2018                                                                 |
| No. of Volunteers           | 20                                                                                         |

Beat plastic pollution awareness rally was organized by 74 ASSAM GIRLS (I)COY NCC in collaboration with Golaghat Commerce College Girls NCC Unit on 5<sup>th</sup> June,2018, The programme was organized by opening a rally started from the college and covers places such as College Tiniali, Main market, Sankhar Baruah Pond and Reserve Tiniali by marching nearly 4 kms. The cadets visited to the various shops and create awareness about to use paper bags and jute bags.20 cadets participated in this programme









| Name of the Event   | Celebration of World Environment Day and<br>Awareness Meeting                    |
|---------------------|----------------------------------------------------------------------------------|
| Date                | 5 <sup>th</sup> June, 2018                                                       |
| Organised by        | Environer, Golaghat Commerce College in collaboration with Kachamari High School |
| No. of Participants | 250                                                                              |

World Environment Day, 2018 was celebrated with an awareness programme organised by Environer, Golaghat Commerce College at Kachamari High School on 5<sup>th</sup> June, 2018. A few teachers of Golaghat Commerce college with the support of the students and s