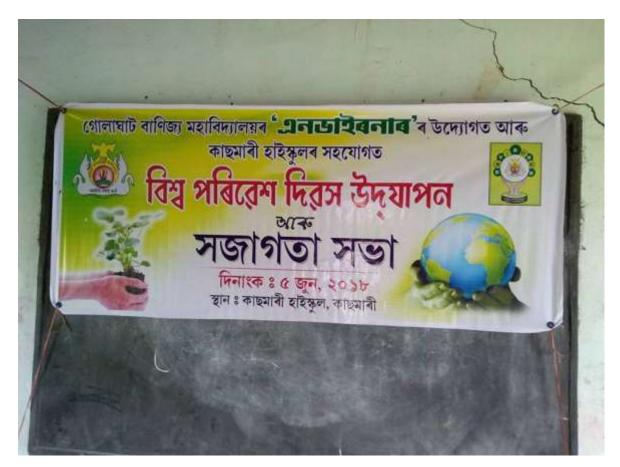

|
| Organised by        | Environer, Golaghat Commerce College in collaboration with Kachamari High School |
| No. of Participants | 250                                                                              |

World Environment Day, 2018 was celebrated with an awareness programme organised by Environer, Golaghat Commerce College at Kachamari High School on 5<sup>th</sup> June, 2018. A few teachers of Golaghat Commerce college with the support of the students and staff of Kachamari High School planted saplings at the school premises. They also gave speeches addressing the fragility of the environment and the importance of its protection. The objective of the programme was to sensitize the school students on various environmental issues and encourage them to work for its well being.





| Name of the Event   | Distribution of Flood Relief Materials |
|---------------------|----------------------------------------|
| Date                | 4 <sup>th</sup> August, 2018           |
| Organised by        | NSS Unit, Golaghat Commerce College    |
| No. of Participants | 8                                      |













| Name of the Event   | Flood Relief Camp                                        |
|---------------------|----------------------------------------------------------|
| Date                | 7 <sup>th</sup> August, 2018                             |
| Organised by        | ACTA Unit and Women's Cell, Golaghat Commerce<br>College |
| No. of Participants | 10                                                       |

The ACTA Unit of Golaghat Commerce College