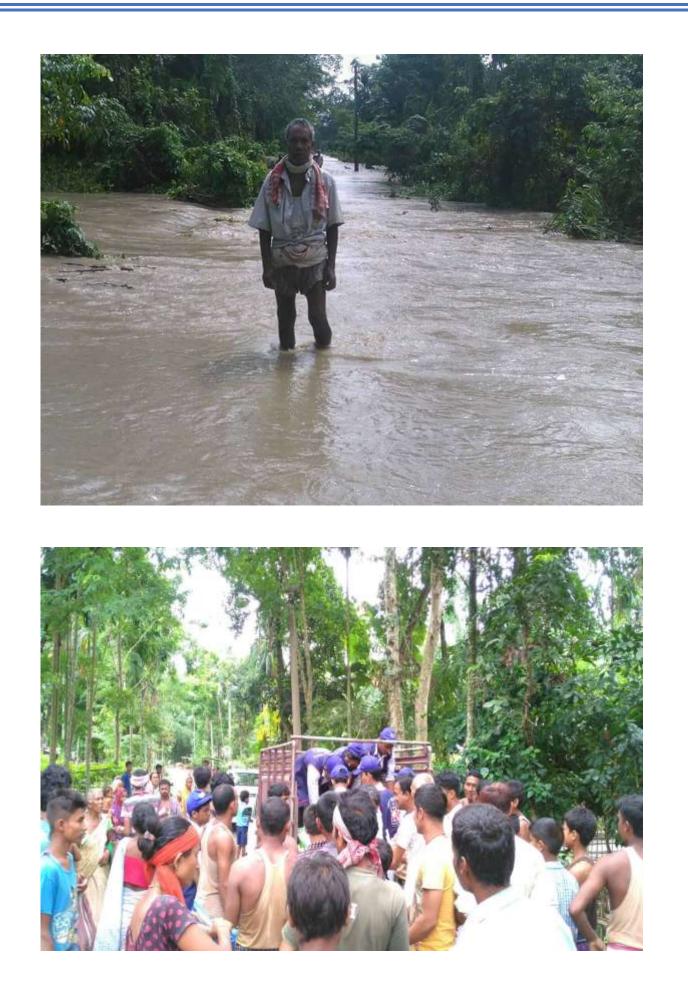

### **Extension Activities (2016-21)**

| YEAR    | NUMBER OF ACTIVITIES     |
|---------|--------------------------|
| 2016-17 | 25 ( <u>Click Here</u> ) |
| 2017-18 | 6 ( <u>Click Here</u> )  |
| 2018-19 | 5 ( <u>Click Here</u> )  |
| 2019-20 | 8 ( <u>Click Here</u> )  |
| 2020-21 | 21 ( <u>Click Here</u> ) |