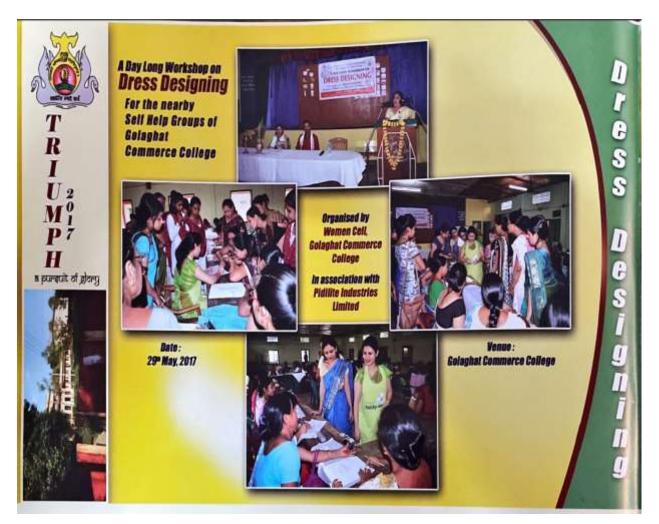

#### 2016-17

| Title of the Program/ Event | Two Days Workshop on Imitation Jewellery Making                                                                                      |
|-----------------------------|--------------------------------------------------------------------------------------------------------------------------------------|
| Organizer                   | Entrepreneurship Career Guidance and Placement Cell,<br>Golaghat Commerce College in association with Pidilite<br>Industries Limited |
| Resource Person             | Ms. Dulari Kotoky<br>Sri. Abhijit Gogoi                                                                                              |
| Date                        | 7 <sup>th</sup> & 8 <sup>th</sup> April, 2016                                                                                        |
| No. of Participants         | 60                                                                                                                                   |

A two day workshop on Imitation Jewellery Making was organized by Entrepreneurship Career Guidance and Placement Cell, Golaghat Commerce College in association with Pidilite Industries Limited on 7<sup>th</sup>& 8<sup>th</sup> April, 2016. The workshop was inaugurated by Dr. Jatindra Nath Saikia, Principal Golaghat Commerce College where he emphasized on the export opportunities for Indian handmade jewellery. The two experts from Pidilite Indutries Limited Ms. Dulari Kotoky and Sri. Abhijit Gogoi were introduced and felicitated.