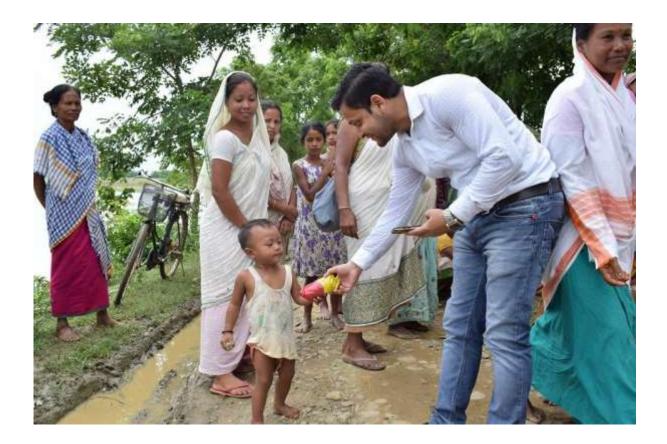

|
| Date                        | 24 <sup>th</sup> July, 2017                                                 |
| No. of Volunteers           | 10                                                                          |

The National Service Scheme (NSS) Unit of Golaghat Commerce College has distributed flood relief materials among the flood victims of Dow-hingimari, Tengani Alichiga & Duworani area under Sarupathar Revenue Circle of Golaghat District on 24th July 2017. The unit has distributed cloths and necessary food items like rice, cereals, mustered oil, salt, biscuits & ORS covering 165 families of those areas. The teachers of the college and businessmen of Golaghat Municipality area also contributed both cash and kind for this noble deed.













| Title of the Program/ Event | Street Play on Swachh Bharat Abhiyan                           |
|-----------------------------|----------------------------------------------------------------|
| Organizer                   | 74 Assam Girls (I) Coy NCC Girls, Golaghat Commerce<br>College |
| Date                        | 21 <sup>st</sup> September, 2017                               |
| No. of Volunteers           | 30                                                             |

On 21<sup>st</sup> September, 2017, NCC cadets performed a street play at Bata Point, Golaghat with the objective of generating awareness among people about the nationwide campaign 'Clean India'. The troupe of students through their performance, depicted the general attitude of people towards cleanliness and ho