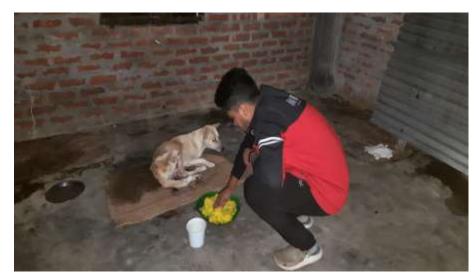

ital.





| Title of the Program/ Event | Nourishment and Treatment of Stray Dogs                            |
|-----------------------------|--------------------------------------------------------------------|
| Organizer                   | GOLAGHAT COMMERCE COLLEGE in Collaboration<br>with Critters Planet |
| Date                        | 15 <sup>th</sup> May, 2021                                         |
| Venue                       | Indoor Stadium, Golaghat Commerce College                          |
| Link to the Video           | https://fb.watch/em10GhTWPv/                                       |

The Indoor Stadium was also let to an Ngo "Critter's Planet" as a place for providing nourishment and treatment of stray dogs.

#### Indoor Stadium let out to Critter's Planet NGO:







То

The Principal

Date : 15/05/2021

Golaghat Commerce College

Sub: Seeking permission for a place to treat an injured stray dog.

Sir,

With due respect, we would like to inform you that, our team Critter's Planet is asking a small help from you as we are going to treat an injured stray dog. He is not in a very good condition and he needs an immediate treatment. But for that we need a place or shelter where we can let him stay for at least seven days. So we are seeking a place in your college. We will be very much grateful if you allow us to treat the dog in any one of the rooms of pavilion near the field



Team Critter's Planet



## **GOLAGHAT COMMERCE COLLEGE**

Jyoti Nagar, Golaghat, Assam, Pin -785621

(NAAC - B)

Dr. Utpal Sarma M.Sc., Ph. D. Principal © 03774 285065(O) Mob