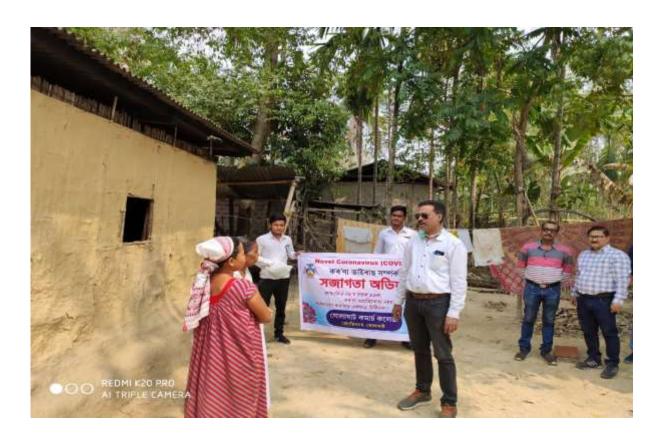

- 785621









Title of the Program/ Event Covid-19 Awareness Campaign

| Organizer          | NSS Unit, Golaghat Commerce College |  |
|--------------------|-------------------------------------|--|
| Date               | 20 <sup>th</sup> March, 2020        |  |
| No of Participants | 25                                  |  |

Corona Virus Awareness Programme and Distribution of free Soaps, Masks, Sanitizer and Awareness creating Pamphlets at Golaghat Sweeper Colony, Bata Point and nearby areas of Golaghat Commerce College.

**COVID-19 Awareness Campaign** was launched in the Harijan colony of Golaghat district on 20<sup>th</sup> March, 2020. Masks and sanitizers were distributed along with circulating information about COVID-19 guidelines and maintaining physical distancing.

















#### Title of the Program/ Event QUARANTINE CENTRE

| Organiser | Golaghat Commerce College and District Administration |
|-----------|-------------------------------------------------------|
| Venue     | Indoor Stadium, Golaghat Commerce College             |
| Date      | From May 2020                                         |

The College Indoor Stadium was utilized from May to July 2020 by the District Administration as Quarantine Centre for the people coming from outside the State to Golaghat District.



Dr. Jatin Nath Asstt. Incharge (Quarantine Centre) Golaghat Commerce College Golaghat-785621



Jyoti Nagar, Golaghat, Astam, Pin -785621 (NAAC B)

Dr. Jagot Chandra Saikja M.Com., M.A., Ph.D Principal 3774 284468(O) Mob : 94352 34611

Email : jagotsaikia5@gmail.com

Ref. No