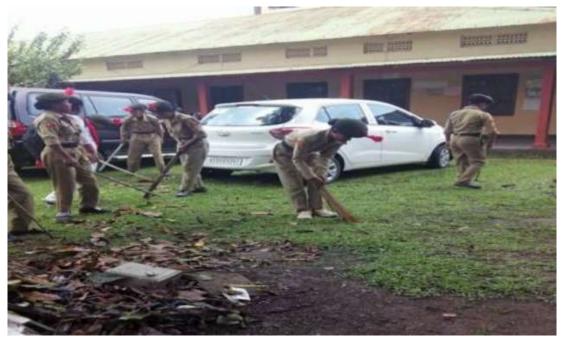

### **Extension Activities (2016-21)**

| YEAR    | NUMBER OF ACTIVITIES     |
|---------|--------------------------|
| 2016-17 | 25 ( <u>Click Here</u> ) |
| 2017-18 | 6 ( <u>Click Here</u> )  |
| 2018-19 | 5 ( <u>Click Here</u> )  |
| 2019-20 | 8 ( <u>Click Here</u> )  |
| 2020-21 | 21 ( <u>Click Here</u> ) |