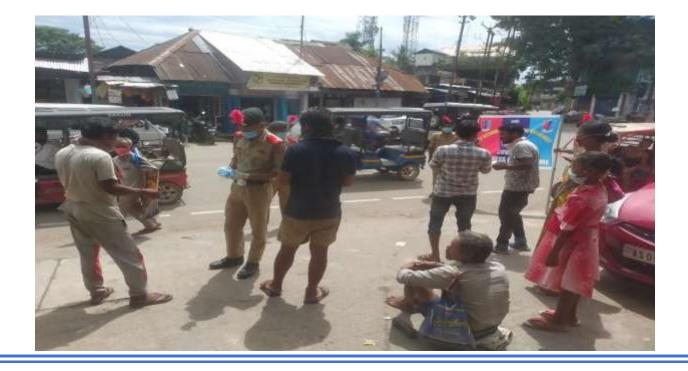

### **Extension Activities (2016-21)**

| YEAR    | NUMBER OF ACTIVITIES     |
|---------|--------------------------|
| 2016-17 | 25 ( <u>Click Here</u> ) |
| 2017-18 | 6 ( <u>Click Here</u> )  |
| 2018-19 | 5 ( <u>Click Here</u> )  |
| 2019-20 | 8 ( <u>Click Here</u> )  |
| 2020-21 | 21 ( <u>Click Here</u> ) |