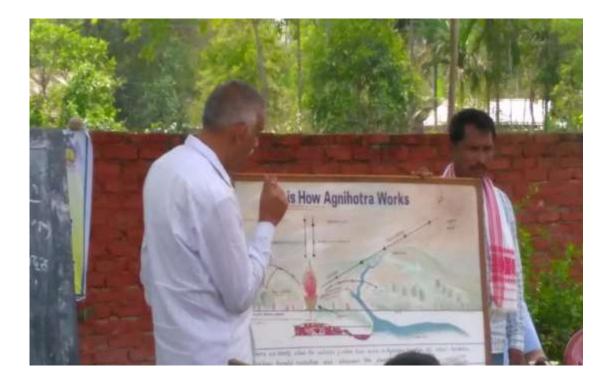

ce College        |
| Venue                       | Dhekeripata, Bon Gaon of Golaghat District |
| Date                        | 7 <sup>th</sup> September, 2016            |
| No. of Participants         | 47                                         |

**Organic Cultivation Programme:** The NSS Unit organized a workshop on organic cultivation for the villagers of Dhekeripata.

National Service Scheme, Golaghat Commerce College organised an organic cultivation awareness programme at Dhekeripeta Gaon on 7<sup>th</sup> September, 2016. Renowned organic tea planter, Arijit Bhuyan and Umesh Lahkar along with Mr. Biman Saikia, an organic farmer was invited as Resource Persons. 47 NSS volunteers of Golaghat Commerce College and many people from the local community took part in the programme.







| Title of the Program/ Event | Earth Quake and Fire Safety Mock Drill                    |
|-----------------------------|-----------------------------------------------------------|
| Organizer                   | NSS Unit, Golaghat Commerce College and DDMA,<br>Golaghat |
| Venue                       | Golaghat Commerce College                                 |
| Date                        | 24 <sup>th</sup> September, 2016                          |
| No. of Participants         | 100                                                       |

The NSS Unit of Golaghat Commerce College conducted Earthquake and Fire Mock Drill on 24/09/2016 in collaboration with District Disaster Management Authority 100 participants had participated in the programme.







#### GOVERNMENT OF ASSAM OFF