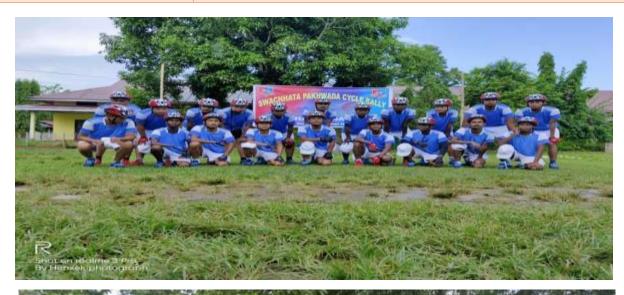

Date                | 9 <sup>th</sup> June, 2019              |
| No. of Participants | 70                                      |

**Women's health and hygiene awareness camp** was organized by the Women's Cell, Golaghat Commerce College on 9<sup>th</sup> June, 2019 for the women of Abhayapuri village to educate them about women reproductive health issues and menstrual hygiene.













| Title of the Program/ Event | Swachata Pakhwada Cycle Rally (Jorhat-Nagaon)  |
|-----------------------------|------------------------------------------------|
| Organizer                   | 12ASSAM (I) COY NCC, Golaghat Commerce College |
| Date                        | 12th -19th August, 2019                        |
| No. of Participants         | 7                                              |







| Title of the Program/ Event | Workshop on Understanding Mental Health of Students:<br>Coping with Stress and building Resilience |
|-----------------------------|----------------------------------------------------------------------------------------------------|
| Organizer                   | Women's Cell, Golaghat Commerce College                                                            |
| Resource Person             | Mr. Anjan Choudhary, Senior Consultant, IIE, Guwahati                                              |
| Date                        | 24 <sup>th</sup> September, 2019                                                                   |
| Venue                       | Rana Tamuly Memorial Auditorium, Golaghat Commerce<br>College