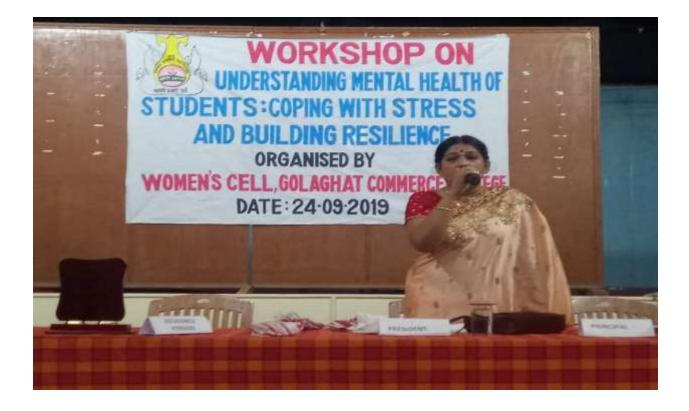

arded as the future of nation. To boost up the mental health and strength among college going students the Women Cell, Golaghat Commerce College organized a one-day workshop at college auditorium dated 24<sup>th</sup> Sept, 2019. The theme of the workshop was "**Understanding Mental Health of the Students: Coping with stress and Building Resilience,**" For that workshop noted senior consultant, IIE, Guwahati, Mr. Anjan Chaudhary was invited as a resource person. Mr. Chaudhary stressed his speech on mental health and how to build resilience in the young minds among the students. At the end of the day secretary, Women Cell Mrs. Nandini Baruah offered her heartfelt gratitude to all students as well as teachers of the College for helping their presented in the workshop at a successful manner









| Title of the Program/ Event | Swachh Bharat Abhiyan (Statue/Park)               |
|-----------------------------|---------------------------------------------------|
| Organizer                   | 74 Assam Girls (I) Coy, Golaghat Commerce College |
| Date                        | 24 <sup>th</sup> September, 2019                  |
| No. of Participants         | 14                                                |

Swachh Bharat Abhiyan was organized by 74 ASSAM GIRLS (I)COY NCC in collaboration with Golaghat Commerce College Girls NCC Unit on 24<sup>th</sup> September 2019.NCC Cadets cleaned the Hema Baruah Statue at college Tinali and nearby places. 14 cadets participated in this programme for cleaning the statue.





| Name of the Event   | Plastic Waste Free Campaign