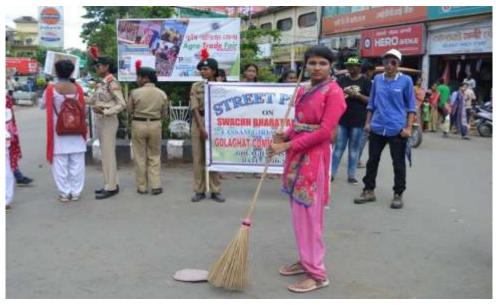

----------------------------------------|
| Organizer                   | 74 Assam Girls (I) Coy NCC Girls, Golaghat Commerce<br>College |
| Date                        | 21 <sup>st</sup> September, 2017                               |
| No. of Volunteers           | 30                                                             |

On 21<sup>st</sup> September, 2017, NCC cadets performed a street play at Bata Point, Golaghat with the objective of generating awareness among people about the nationwide campaign 'Clean India'. The troupe of students through their performance, depicted the general attitude of people towards cleanliness and how it causes damage to the environment. A total of 30 students performed this Street Play and their performance was highly appreciated by the audience.









| Title of the Program/ Event | Talk on Gender Issues, Gender Sensitization, Sexual<br>Harassment and Women Empowerment |
|-----------------------------|-----------------------------------------------------------------------------------------|
| Organizer                   | Women's Cell, Golaghat Commerce College                                                 |
| Resource Person             | Mrs. Yasmin Khan, Assistant Professor, C K B College, Teok                              |
| Date                        | 6 <sup>th</sup> February, 2018                                                          |
| No. of Volunteers           | 90                                                                                      |

On dated 6<sup>th</sup> Feb. 2018 the Golaghat Commerce Colle