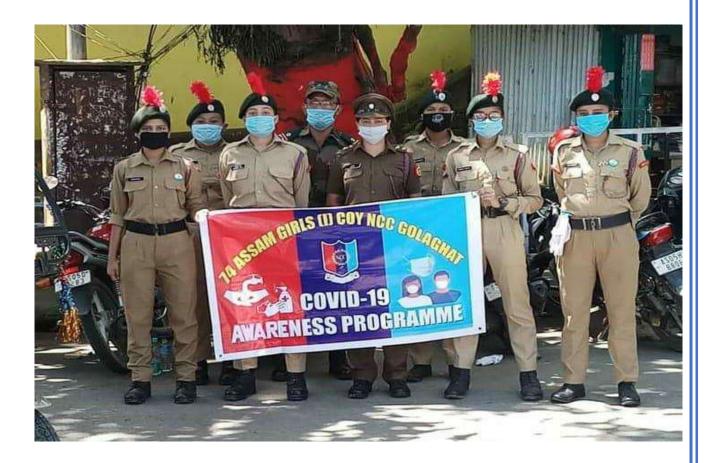

### **Extension Activities (2016-21)**

| YEAR    | NUMBER OF ACTIVITIES     |
|---------|--------------------------|
| 2016-17 | 25 ( <u>Click Here</u> ) |
| 2017-18 | 6 ( <u>Click Here</u> )  |
| 2018-19 | 5 ( <u>Click Here</u> )  |
| 2019-20 | 8 ( <u>Click Here</u> )  |
| 2020-21 | 21 ( <u>Click Here</u> ) |