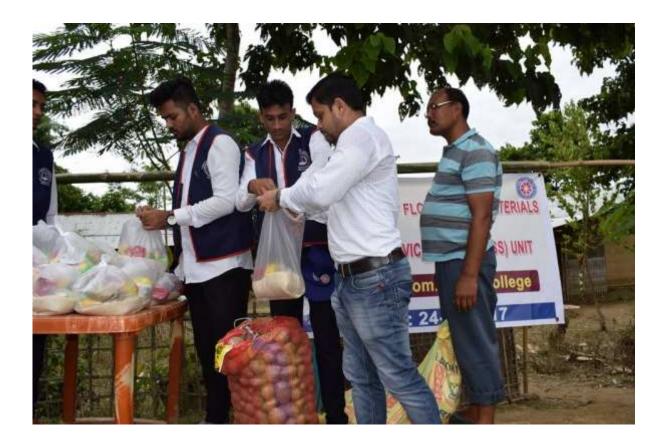

|
| Date                        | 24 <sup>th</sup> July, 2017                                                 |
| No. of Volunteers           | 10                                                                          |

The National Service Scheme (NSS) Unit of Golaghat Commerce College has distributed flood relief materials among the flood victims of Dow-hingimari, Tengani Alichiga & Duworani area under Sarupathar Revenue Circle of Golaghat District on 24th July 2017. The unit has distributed cloths and necessary food items like rice, cereals, mustered oil, salt, biscuits & ORS covering 165 families of those areas. The teachers of the college and businessmen of Golaghat Municipality area also contributed both cash and kind for this noble deed.













| Title of the Program/ Event | Street Play on Swachh Bharat Abhiyan                           |
|-----------------------------|----------------------------------------------------------------|
| Organizer                   | 74 Assam Girls (I) Coy NCC Girls, Golaghat Commerce<br>College |
| Date                        | 21 <sup>st</sup> September, 2017                               |
| No. of Volunteers           | 30                                                             |

On 21<sup>st</sup> September, 2017, NCC cadets performed a street play at Bata Point, Golaghat with the objective of generating awareness among people about the nationwide campaign 'Clean India'. The troupe of students through their performance, depicted the general attitude of people towards cleanlines