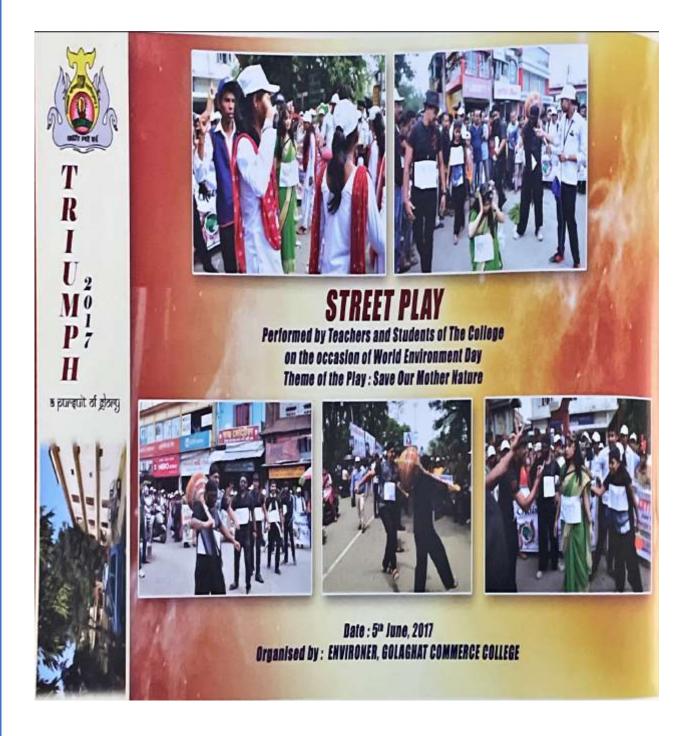

| 10                                                            |

TREE PLANTATION programme was organized by 74 ASSAM GIRLS (I)COY NCC in collaboration with Golaghat Commerce College girls NCC Unit on world environment day,5<sup>th</sup> Jun 2017.In this programme ,10 cadets participated in the plantation drive.





Title of the Program/ Event Street Play on the Theme "Save our Mother Nature"

| Organizer | Environer, Golaghat Commerce College |
|-----------|--------------------------------------|
| Date      | 5 <sup>th</sup> June, 2017           |

A street play was performed by Teachers and Students on the occasion of World Environment Day on the Theme "**Save our Mother Nature**" at Golaghat Town on 5<sup>th</sup> June, 2017 organised by Environer, Golaghat Commerce College.













| Title of the Program/ Event | Awareness Programme on Eradication of Social Evils and<br>Legal Awareness in Rural Society                                |
|-----------------------------|---------------------------------------------------------------------------------------------------------------------------|
| Organizer                   | Equal Opportunity Cell, Golaghat Commerce College in<br>collaboration with District Legal Services Authority,<br>Golaghat |
| Resource Person             | Sri Jadav Koch, Secretary, District Legal Services Authority,<br>Golaghat<br>Sri Nitul Bora, Golaghat Bar Association     |
| Date                        | 29 <sup>th</sup> June, 2017                                                                                               |
| Venue