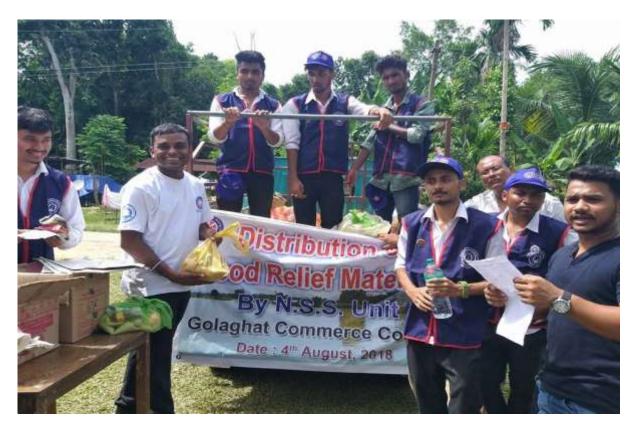

llege at Kachamari High School on 5<sup>th</sup> June, 2018. A few teachers of Golaghat Commerce college with the support of the students and staff of Kachamari High School planted saplings at the school premises. They also gave speeches addressing the fragility of the environment and the importance of its protection. The objective of the programme was to sensitize the school students on various environmental issues and encourage them to work for its well being.





| Name of the Event   | Distribution of Flood Relief Materials |
|---------------------|----------------------------------------|
| Date                | 4 <sup>th</sup> August, 2018           |
| Organised by        | NSS Unit, Golaghat Commerce College    |
| No. of Participants | 8                                      |













| Name of the Event   | Flood Relief Camp                                        |
|---------------------|----------------------------------------------------------|
| Date                | 7 <sup>th</sup> August, 2018                             |
| Organised by        | ACTA Unit and Women's Cell, Golaghat Commerce<br>College |
| No. of Participants | 10                                                       |

The ACTA Unit of Golaghat Commerce College and Women's Cell distributed relief materials among the flood victims at Konwari Gaon LP School, Dolowjan on 7<sup>th</sup> August, 2018.









| Title of the Program/ Event | Recruitment Drive (Job Mela)                        |
|-----------------------------|-----------------------------------------------------|
|