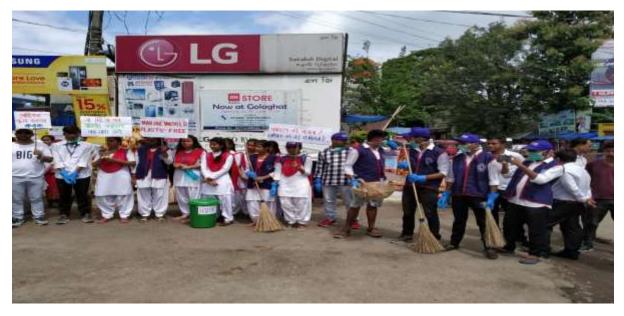

| Harijan Colony and Public Bus Stand, Golaghat          |  |
|                     | Town                                                   |  |
| No. of Participants | 73                                                     |  |

The NSS Volunteers in association with Environer, Golaghat Commerce College organized an awareness programme and rally on Ban of Single Use Plastic on 2<sup>nd</sup> October, 2019 at the Harijan Colony and Public Bus Stand, Golaghat Town. The NSS volunteers and members of Environer performed street plays and distributed brochures to the general public and passersby. This initiative was undertaken to spread awareness on the negative and harmful effects of Single use plastics and urged the public to use alternatives of plastics or use recyclable plastics.















| Name of the Event   | Swachh Bharat Abhiyan                             |
|---------------------|---------------------------------------------------|
| Date                | 21 <sup>st</sup> October, 2019                    |
| Organised by        | 74 Assam Girls (I) Coy, Golaghat Commerce College |
| No. of Participants | 19                                                |

Swachh Bharat ABhiyan was organized by 74 ASSAM GIRLS (I) COY NCC in collaboration with Golaghat Commerce College Girls Unit on 21<sup>st</sup> Oct,2019.19 cadets participated in the programme for cleaning the college campus.



| Title of the Program/ Event | Free Tuition Classes at Janata LP School    |
|-----------------------------|---------------------------------------------|
| Organiser