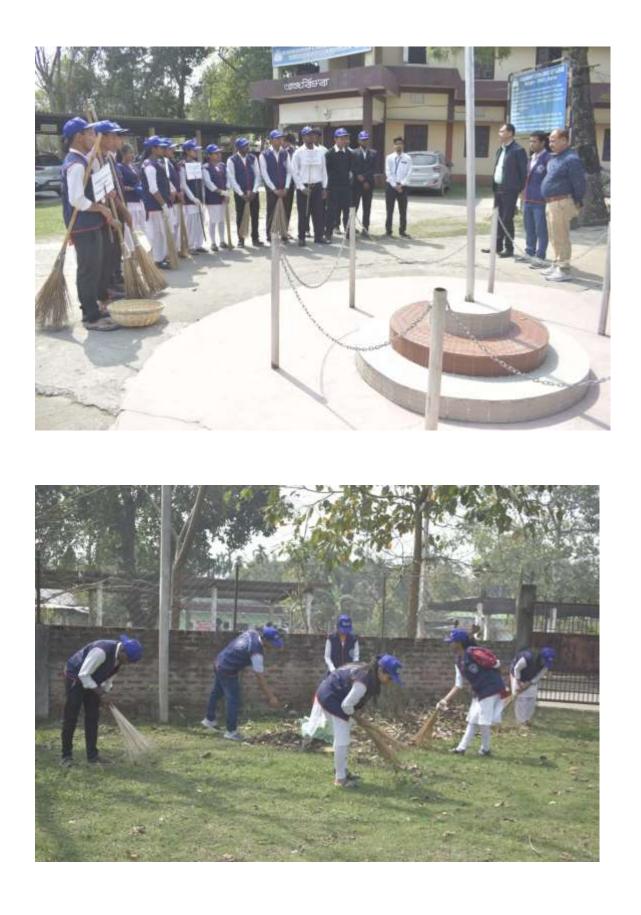

### **Criterion 3**

3.4.3 Number of extension and outreach Programmes conducted by the institution through NSS/ NCC/ Red Cross/ YRC etc., (including the programmes such as Swachh Bharat, AIDS awareness, Gender issues etc. and/or those organised in collaboration with industry, community and NGOs during the last five years