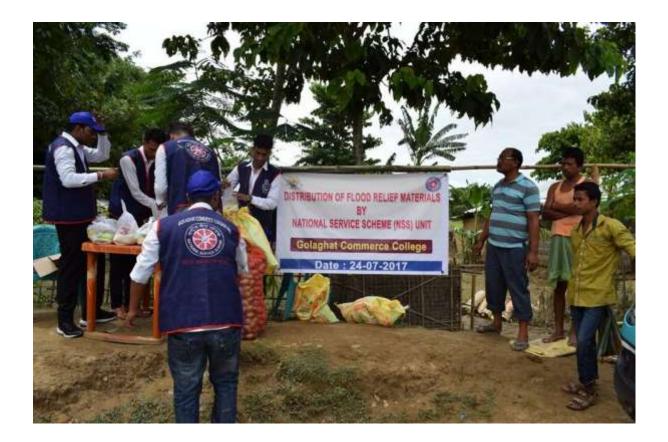

|
| Date                        | 24 <sup>th</sup> July, 2017                                                 |
| No. of Volunteers           | 10                                                                          |

The National Service Scheme (NSS) Unit of Golaghat Commerce College has distributed flood relief materials among the flood victims of Dow-hingimari, Tengani Alichiga & Duworani area under Sarupathar Revenue Circle of Golaghat District on 24th July 2017. The unit has distributed cloths and necessary food items like rice, cereals, mustered oil, salt, biscuits & ORS covering 165 families of those areas. The teachers of the college and businessmen of Golaghat Municipality area also contributed both cash and kind for this noble deed.













| Title of the Program/ Event | Street Play on Swachh Bharat Abhiyan                           |
|-----------------------------|----------------------------------------------------------------|
| Organizer                   | 74 Assam Girls (I) Coy NCC Girls, Golaghat Commerce<br>College |
| Date                        | 21 <sup>st</sup> September, 2017                               |
| No. of Volunteers           | 30                                                             |

On 21<sup>st</sup> September, 2017, NCC cadets performed a street play at Bata Point, Golaghat with the objective of generating awareness among people about the nationwide campaign 'Clean India'. The troupe of students through their performance, depicted the general attitude of people towards cleanliness