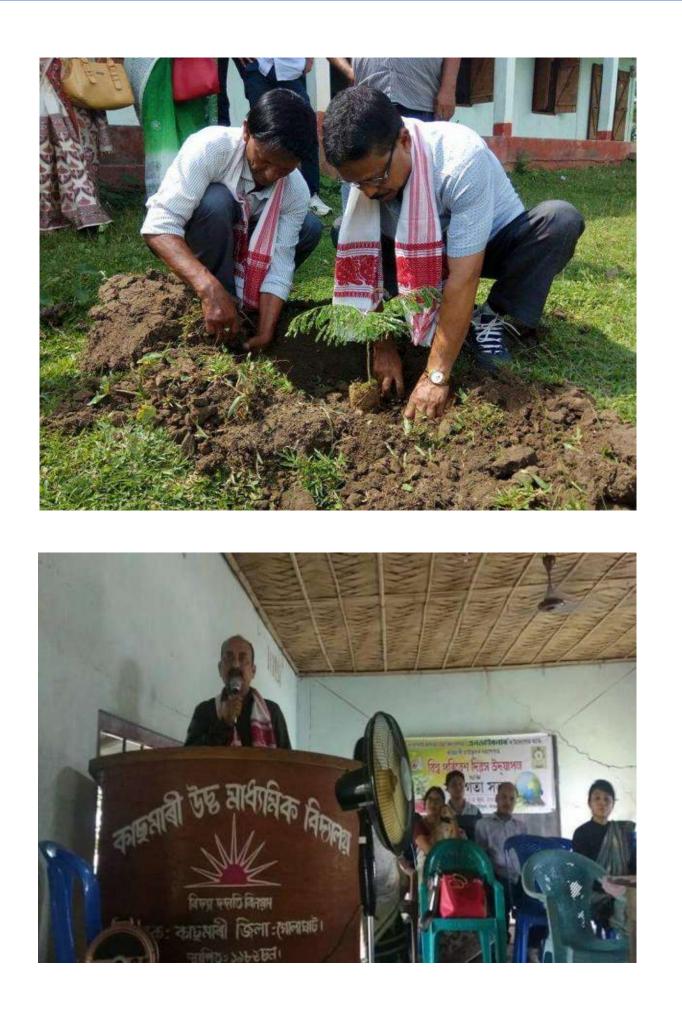

| Organised by        | Environer, Golaghat Commerce College in collaboration with Kachamari High School |
| No. of Participants | 250                                                                              |

World Environment Day, 2018 was celebrated with an awareness programme organised by Environer, Golaghat Commerce College at Kachamari High School on 5<sup>th</sup> June, 2018. A few teachers of Golaghat Commerce college with the support of the students and staff of Kachamari High School planted saplings at the school premises. They also gave speeches addressing the fragility of the environment and the importance of its protection. The objective of the programme was to sensitize the school students on various environmental issues and encourage them to work for its well being.





| Name of the Event   | Distribution of Flood Relief Materials |
|---------------------|----------------------------------------|
| Date                | 4 <sup>th</sup> August, 2018           |
| Organised by        | NSS Unit, Golaghat Commerce College    |
| No. of Participants | 8                                      |













| Name of the Event   | Flood Relief Camp                                        |
|---------------------|----------------------------------------------------------|
| Date                | 7 <sup>th</sup> August, 2018                             |
| Organised by        | ACTA Unit and Women's Cell, Golaghat Commerce<br>College |
| No. of Participants | 10                                                       |

The ACTA Unit of Golaghat Commerce College a