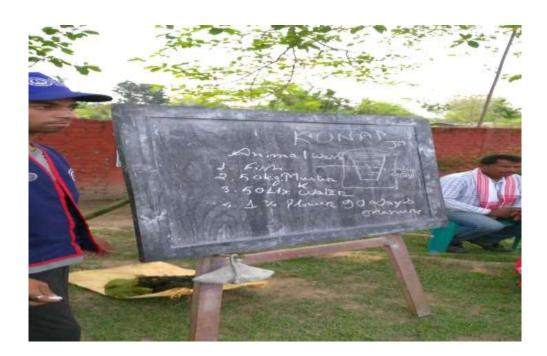

erce College        |
| Venue                       | Dhekeripata, Bon Gaon of Golaghat District |
| Date                        | 7 <sup>th</sup> September, 2016            |
| No. of Participants         | 47                                         |

**Organic Cultivation Programme:** The NSS Unit organized a workshop on organic cultivation for the villagers of Dhekeripata.

National Service Scheme, Golaghat Commerce College organised an organic cultivation awareness programme at Dhekeripeta Gaon on 7<sup>th</sup> September, 2016. Renowned organic tea planter, Arijit Bhuyan and Umesh Lahkar along with Mr. Biman Saikia, an organic farmer was invited as Resource Persons. 47 NSS volunteers of Golaghat Commerce College and many people from the local community took part in the programme.







| Title of the Program/ Event | Earth Quake and Fire Safety Mock Drill                    |
|-----------------------------|-----------------------------------------------------------|
| Organizer                   | NSS Unit, Golaghat Commerce College and DDMA,<br>Golaghat |
| Venue                       | Golaghat Commerce College                                 |
| Date                        | 24 <sup>th</sup> September, 2016                          |
| No. of Participants         | 100                                                       |

The NSS Unit of Golaghat Commerce College conducted Earthquake and Fire Mock Drill on 24/09/2016 in collaboration with District Disaster Management Authority 100 participants had participated in the programme.







#### GOVERNMENT OF ASSAM O