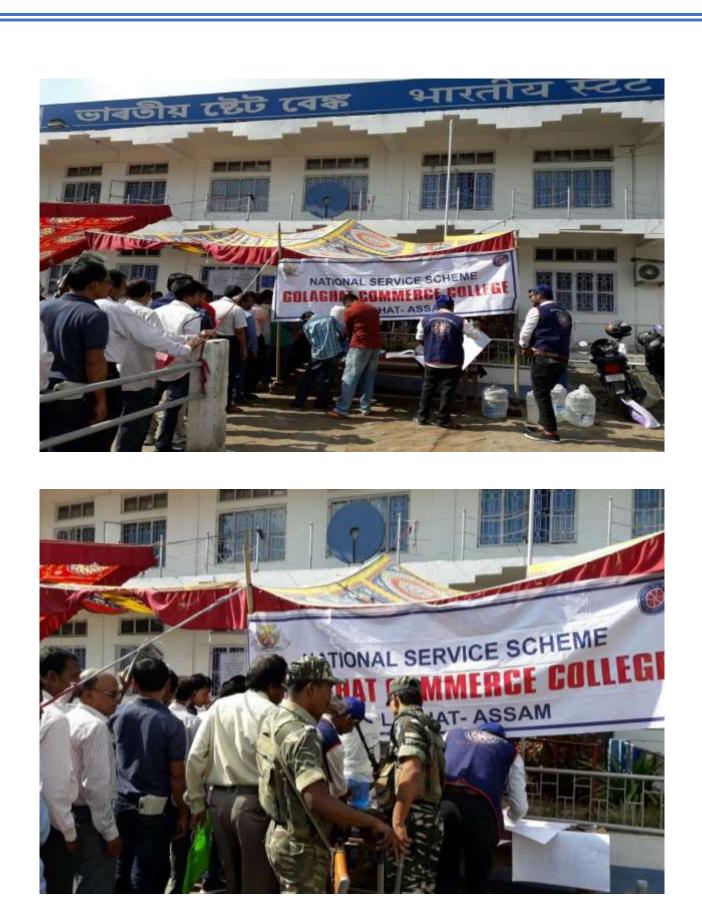

### **Extension Activities (2016-21)**

| YEAR    | NUMBER OF ACTIVITIES     |
|---------|--------------------------|
| 2016-17 | 25 ( <u>Click Here</u> ) |
| 2017-18 | 6 ( <u>Click Here</u> )  |
| 2018-19 | 5 ( <u>Click Here</u> )  |
| 2019-20 | 8 ( <u>Click Here</u> )  |
| 2020-21 | 21 ( <u>Click Here</u> ) |