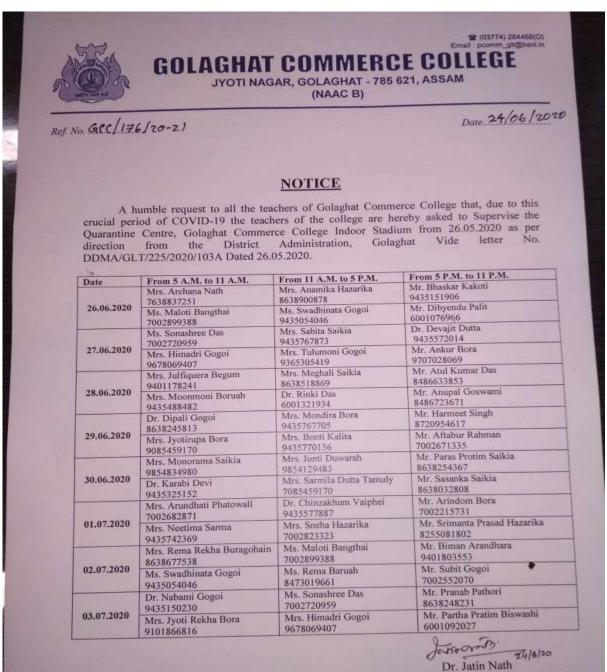

e College.

**COVID-19 Awareness Campaign** was launched in the Harijan colony of Golaghat district on 20<sup>th</sup> March, 2020. Masks and sanitizers were distributed along with circulating information about COVID-19 guidelines and maintaining physical distancing.

















#### Title of the Program/ Event QUARANTINE CENTRE

| Organiser | Golaghat Commerce College and District Administration |
|-----------|-------------------------------------------------------|
| Venue     | Indoor Stadium, Golaghat Commerce College             |
| Date      | From May 2020                                         |

The College Indoor Stadium was utilized from May to July 2020 by the District Administration as Quarantine Centre for the people coming from outside the State to Golaghat District.



Dr. Jatin Nath Asstt. Incharge (Quarantine Centre) Golaghat Commerce College Golaghat-785621



Jyoti Nagar, Golaghat, Astam, Pin -785621 (NAAC B)

Dr. Jagot Chandra Saikja M.Com., M.A., Ph.D Principal 3774 284468(O) Mob : 94352 34611

Email : jagotsaikia5@gmail.com

Ref. No. GCC/13 5/20-21

Date 01/06/2020

#### NOTICE

A humble request to all the teachers of Golaghat Commerce College that, due to this crucial period of COVID-19 the teachers of the college are hereby asked to Supervise the Quarantine Centre, Golaghat Commerce College Indoor Stadium from 26.05.2020 as per direction from the District Administration, Golaghat Vide letter No. DDMA/GLT/225/2020/103A Dated 26.05.2020.

| Date                                                                           | From 5 A.M. to 11 A.M.