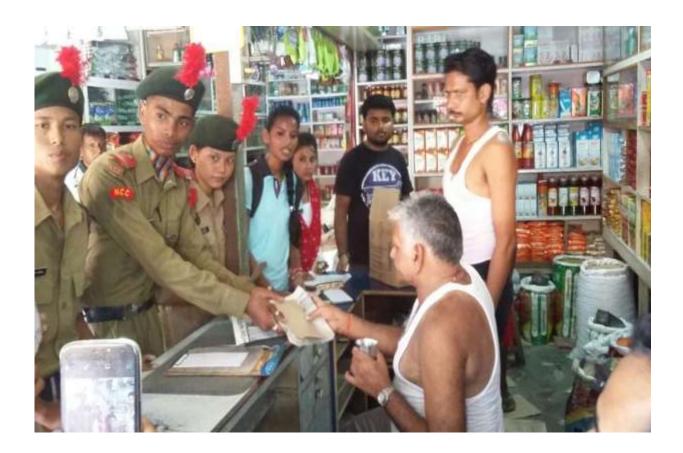

|
| Date                        | 5 <sup>th</sup> June, 2018                                                                 |
| No. of Volunteers           | 20                                                                                         |

Beat plastic pollution awareness rally was organized by 74 ASSAM GIRLS (I)COY NCC in collaboration with Golaghat Commerce College Girls NCC Unit on 5<sup>th</sup> June,2018, The programme was organized by opening a rally started from the college and covers places such as College Tiniali, Main market, Sankhar Baruah Pond and Reserve Tiniali by marching nearly 4 kms. The cadets visited to the various shops and create awareness about to use paper bags and jute bags.20 cadets participated in this programme









| Name of the Event   | Celebration of World Environment Day and<br>Awareness Meeting                    |
|---------------------|----------------------------------------------------------------------------------|
| Date                | 5 <sup>th</sup> June, 2018                                                       |
| Organised by        | Environer, Golaghat Commerce College in collaboration with Kachamari High School |
| No. of Participants | 250                                                                              |

World Environment Day, 2018 was celebrated with an awareness programme organised by Environer, Golaghat Commerce College at Kachamari High School on 5<sup>th</sup> June, 2018. A few teachers of Golaghat Commerce college with the support of the students and staff