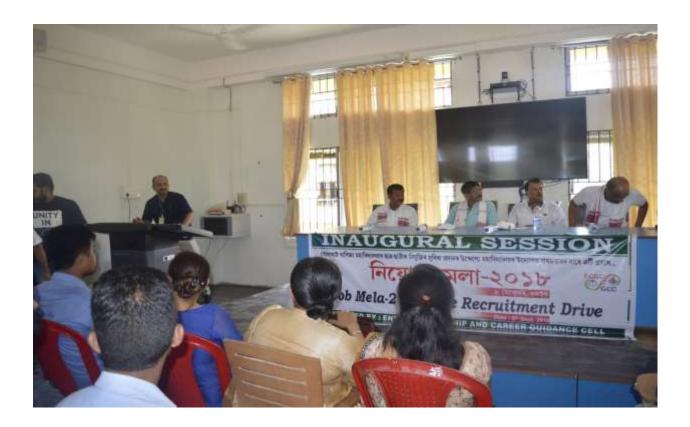

#### 2016-17

| Title of the Program/ Event | Two Days Workshop on Imitation Jewellery Making                                                                                      |
|-----------------------------|--------------------------------------------------------------------------------------------------------------------------------------|
| Organizer                   | Entrepreneurship Career Guidance and Placement Cell,<br>Golaghat Commerce College in association with Pidilite<br>Industries Limited |
| Resource Person             | Ms. Dulari Kotoky<br>Sri. Abhijit Gogoi                                                                                              |
| Date                        | 7 <sup>th</sup> & 8 <sup>th</sup> April, 2016                                                                                        |
| No. of Participants         | 60                                                                                                                                   |

A two day workshop on Imitation Jewellery Making was organized by Entrepreneurship Career Guidance and Placement Cell, Golaghat Commerce College in association with Pidilite Industries Limited on 7<sup>th</sup>& 8<sup>th</sup> April, 2016. The workshop was inaugurated by Dr. Jatindra Nath Saikia, Principal Golaghat Commerce College where he emphasized on the export opportunities for Indian handmade jewellery. The two experts from Pidilite Indutries Limited Ms. Dulari Kotoky and Sri. Abhijit Gogoi were introduced and felicitated.