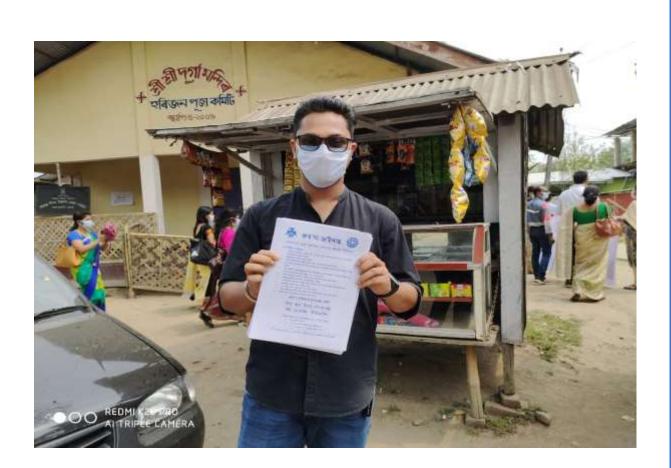

A two day workshop on Imitation Jewellery Making was organized by Entrepreneurship Career Guidance and Placement Cell, Golaghat Commerce College in association with Pidilite Industries Limited on 7<sup>th</sup>& 8<sup>th</sup> April, 2016. The workshop was inaugurated by Dr. Jatindra Nath Saikia, Principal Golaghat Commerce College where he emphasized on the export opportunities for Indian handmade jewellery. The two experts from Pidilite Indutries Limited Ms. Dulari Kotoky and Sri. Abhijit Gogoi were introduced and felicitated.