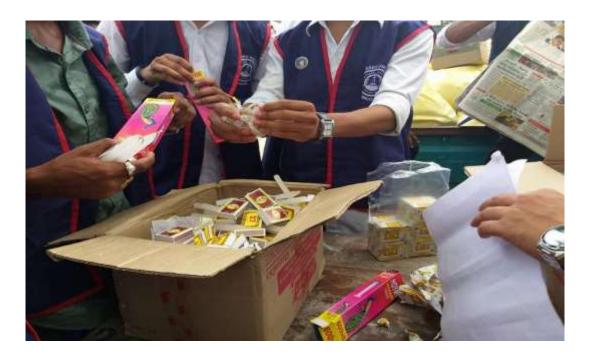

College at Kachamari High School on 5<sup>th</sup> June, 2018. A few teachers of Golaghat Commerce college with the support of the students and staff of Kachamari High School planted saplings at the school premises. They also gave speeches addressing the fragility of the environment and the importance of its protection. The objective of the programme was to sensitize the school students on various environmental issues and encourage them to work for its well being.





| Name of the Event   | Distribution of Flood Relief Materials |
|---------------------|----------------------------------------|
| Date                | 4 <sup>th</sup> August, 2018           |
| Organised by        | NSS Unit, Golaghat Commerce College    |
| No. of Participants | 8                                      |













| Name of the Event   | Flood Relief Camp                                        |
|---------------------|----------------------------------------------------------|
| Date                | 7 <sup>th</sup> August, 2018                             |
| Organised by        | ACTA Unit and Women's Cell, Golaghat Commerce<br>College |
| No. of Participants | 10                                                       |

The ACTA Unit of Golaghat Commerce College and Women's Cell distributed relief materials among the flood victims at Konwari Gaon LP School, Dolowjan on 7<sup>th</sup> August, 2018.









| Title of the Program/ Event | Recruitment Drive (Job Mela)                        |
|-----------------------------|-----------------------------------------------------|
|