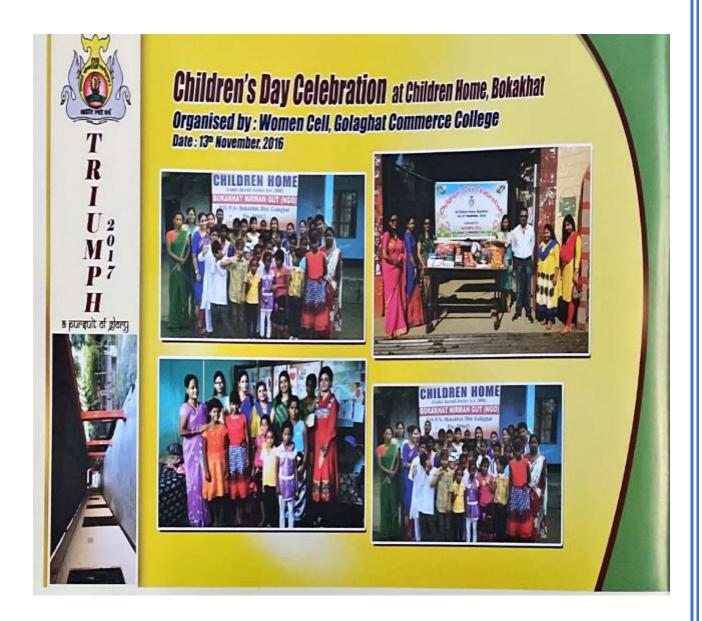

#### 2016-17

| Title of the Program/ Event | Two Days Workshop on Imitation Jewellery Making                                                                                      |
|-----------------------------|--------------------------------------------------------------------------------------------------------------------------------------|
| Organizer                   | Entrepreneurship Career Guidance and Placement Cell,<br>Golaghat Commerce College in association with Pidilite<br>Industries Limited |
| Resource Person             | Ms. Dulari Kotoky<br>Sri. Abhijit Gogoi                                                                                              |
| Date                        | 7 <sup>th</sup> & 8 <sup>th</sup> April, 2016                                                                                        |
| No. of Participants         | 60                                                                                                                                   |

A two day workshop on Imitation Jewellery Making was organized by Entrepreneurship Career Guidance and Placement Cell, Golaghat Commerce College in association with Pidilite Industries Limited on 7<sup>th</sup>& 8<sup>th</sup> April, 2016. The workshop was inaugurated by Dr. Jatindra Nath Saikia, Principal Golaghat Commerce College where he emphasized on the export opportunities for Indian handmade jewellery. The two experts from Pidilite Indutries Limited Ms. Dulari Kotoky and Sri. Abhijit Gogoi were introduced and felicitated.