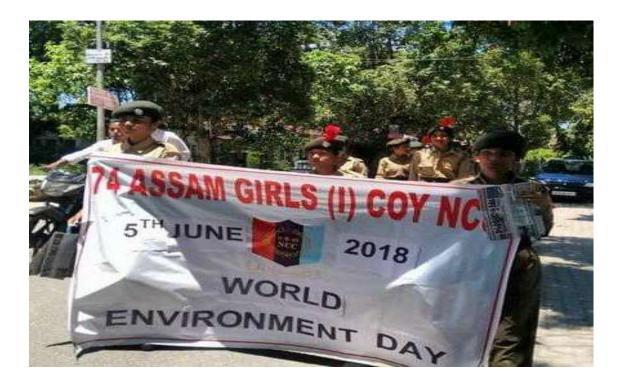

|
| Date                        | 5 <sup>th</sup> June, 2018                                                                 |
| No. of Volunteers           | 20                                                                                         |

Beat plastic pollution awareness rally was organized by 74 ASSAM GIRLS (I)COY NCC in collaboration with Golaghat Commerce College Girls NCC Unit on 5<sup>th</sup> June,2018, The programme was organized by opening a rally started from the college and covers places such as College Tiniali, Main market, Sankhar Baruah Pond and Reserve Tiniali by marching nearly 4 kms. The cadets visited to the various shops and create awareness about to use paper bags and jute bags.20 cadets participated in this programme









| Name of the Event   | Celebration of World Environment Day and<br>Awareness Meeting                    |
|---------------------|----------------------------------------------------------------------------------|
| Date                | 5 <sup>th</sup> June, 2018                                                       |
| Organised by        | Environer, Golaghat Commerce College in collaboration with Kachamari High School |
| No. of Participants | 250                                                                              |

World Environment Day, 2018 was celebrated with an awareness programme organised by Environer, Golaghat Commerce College at Kachamari High School on 5<sup>th</sup> June, 2018. A few teachers of Golaghat Commerce college with the support of the students and