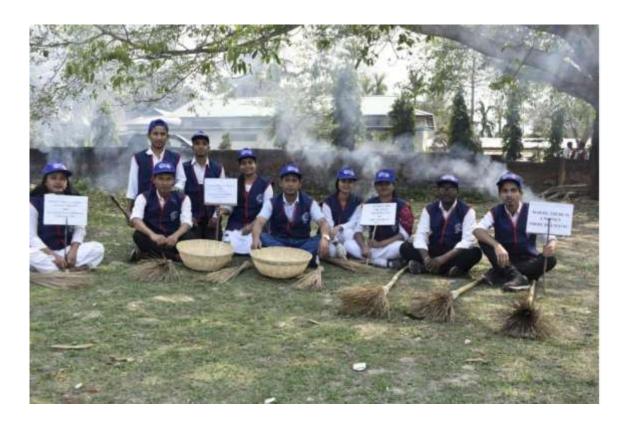

### **Criterion 3**

3.4.3 Number of extension and outreach Programmes conducted by the institution through NSS/ NCC/ Red Cross/ YRC etc., (including the programmes such as Swachh Bharat, AIDS awareness, Gender issues etc. and/or those organised in collaboration with industry, community and NGOs during the last five years