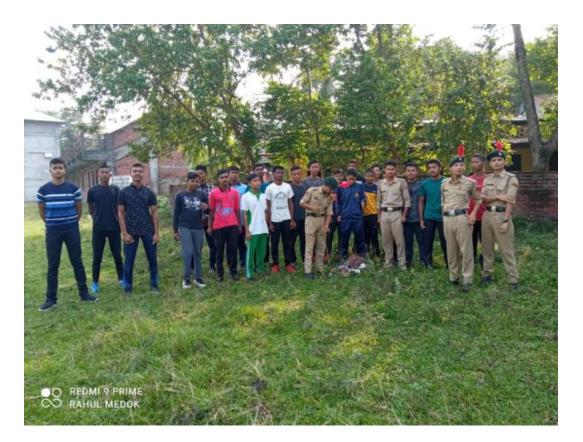

> Aug, 2021.The programme was organized on the occasion of 75<sup>th</sup> Independence Day. 17 cadets participated in this programme.

### RESULT OF ONLINE ART COMPETITION

The winners of the Online Art competition conducted by Golaghat Commerce College NCC Girls:

1) Happy Bora (HPB Girls College): FIRST

2) Kashmiri Bora (Furkating College): SECOND

3) Bidya Ghosh (Golaghat Commerce College): THIRD



| Title of the Program/ Event | Swacch Bharat Abhiyan |
|-----------------------------|-----------------------|
|-----------------------------|-----------------------|

| Organizer          | 12ASSAM (I) COY NCC Golaghat  |
|--------------------|-------------------------------|
| Date               | 12 <sup>th</sup> August, 2021 |
| No of Participants | 15                            |





| Title of the Program/ Event | STATUE CLEANING UNDER GOLAGHAT MUNICIPAL<br>AREA |
|-----------------------------|--------------------------------------------------|
| Organizer                   | 74 Assam Girls (I) Coy Golaghat                  |
| Date                        | 12 <sup>th</sup> August, 2021                    |
| No of Participants          | 22                                               |

Statue cleaning under Golaghat Municipal area was organized by 74 ASSAM (I) COY NCC GIRLS in collaboration with Golaghat Commerce College Girls NCC Unit on 12<sup>th</sup> august 2021. NCC cadets cleaned the Mahatma Gandhi statue at Rodali point where our 22 cadets participated in the programme for cleaning the statue.









| Title of the Program/ Event | FIT INDIA RUNNING TO