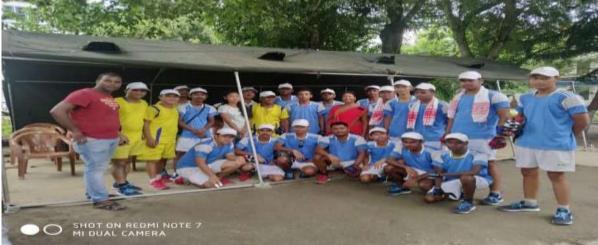

te                | 9 <sup>th</sup> June, 2019              |
| No. of Participants | 70                                      |

**Women's health and hygiene awareness camp** was organized by the Women's Cell, Golaghat Commerce College on 9<sup>th</sup> June, 2019 for the women of Abhayapuri village to educate them about women reproductive health issues and menstrual hygiene.













| Title of the Program/ Event | Swachata Pakhwada Cycle Rally (Jorhat-Nagaon)  |
|-----------------------------|------------------------------------------------|
| Organizer                   | 12ASSAM (I) COY NCC, Golaghat Commerce College |
| Date                        | 12th -19th August, 2019                        |
| No. of Participants         | 7                                              |







| Title of the Program/ Event | Workshop on Understanding Mental Health of Students:<br>Coping with Stress and building Resilience |
|-----------------------------|----------------------------------------------------------------------------------------------------|
| Organizer                   | Women's Cell, Golaghat Commerce College                                                            |
| Resource Person             | Mr. Anjan Choudhary, Senior Consultant, IIE, Guwahati                                              |
| Date                        | 24 <sup>th</sup> September, 2019                                                                   |
| Venue                       | Rana Tamuly Memorial Auditorium, Golaghat Commerce<br>College