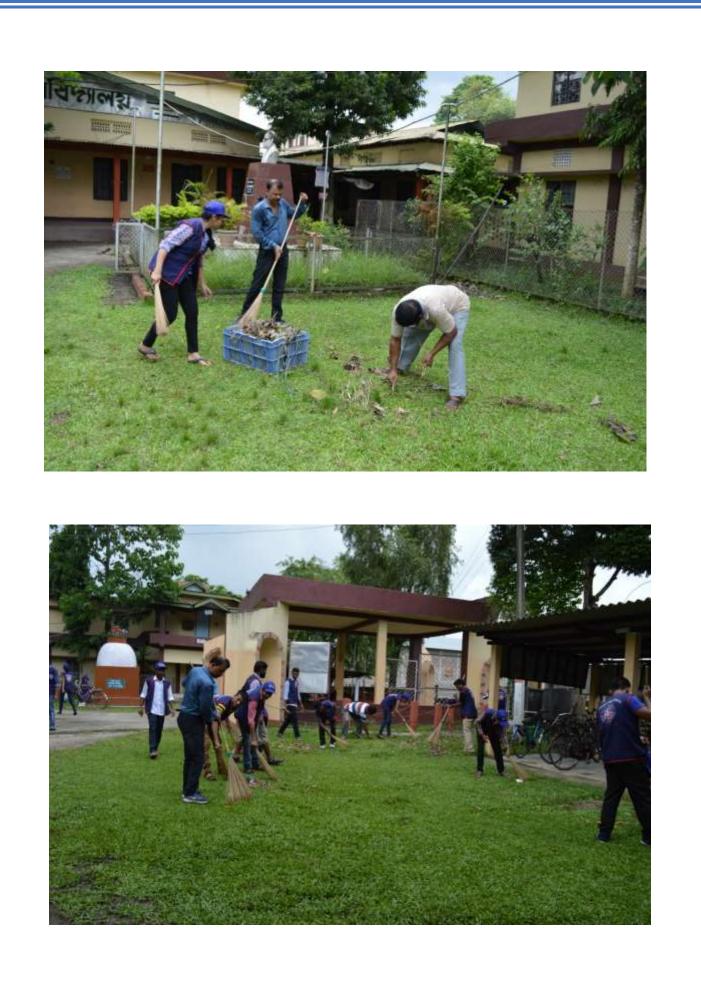

the NSS team, with the help of few villagers had repaired one road of the village and a tree plantation programme was also held. On the last day a cultural programme was conducted where the students of the Dhekeripetta L.P. School and local villagers took part along with the NSS unit.





















| Title of the Program/ Event | Swachh Bharat Abhiyan                          |
|-----------------------------|------------------------------------------------|
| Organizer                   | NSS Unit, Golaghat Commerce College            |
| Venue                       | College Campus and Nearby Areas of the College |
| Date                        | 4 <sup>th</sup> June, 2016                     |
| No. of Participants         | 35                                             |









| Title of the Program/ Event | World Environment Day                                                     |
|-----------------------------|---------------------------------------------------------------------------|
| Organizer                   | NSS Unit, Golaghat Commerce College in collaboration with Zubeen Fan Club |
| Venue                       | Golaghat Commerce College                                                 |
| Date                        | 5 <sup>th</sup> June, 2016                                                |
| No. of Participants         | 65                                                                        |

On 5th of June 2016, the NSS Unit of Golaghat Commerce College observed the World Environment Day in the presence of other students of the college, t