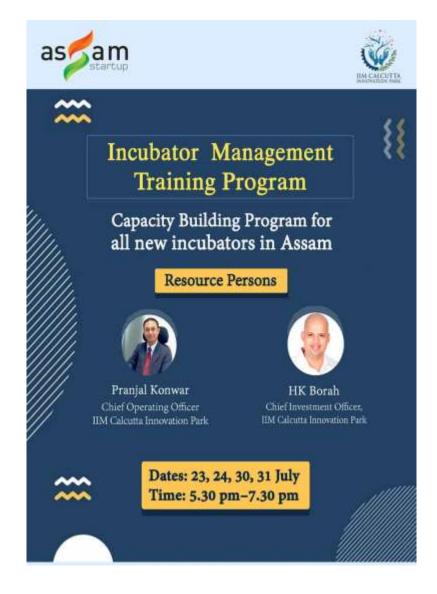

# ACTIVITY

| Name of the Activity | Incubator Management Training Program                                                |
|----------------------|--------------------------------------------------------------------------------------|
| Date                 | 23 <sup>rd</sup> , 24 <sup>th</sup> , 30 <sup>th</sup> , 31 <sup>st</sup> July 2021. |

The Institution has set up an Incubation Center for fostering and promoting entrepreneurship. For efficiently managing the same and as a part of the MoU between Golaghat Commerce College and Assam Startup the Nest, Dr. Pranjal Pratim Dutta, coordinator, IQAC Golaghat Commerce College attended the training program on Capacity Building organized under the aegis of Assam Startup on 23<sup>rd</sup>, 24<sup>th</sup>, 30<sup>th</sup>, 31<sup>st</sup> July 2021.