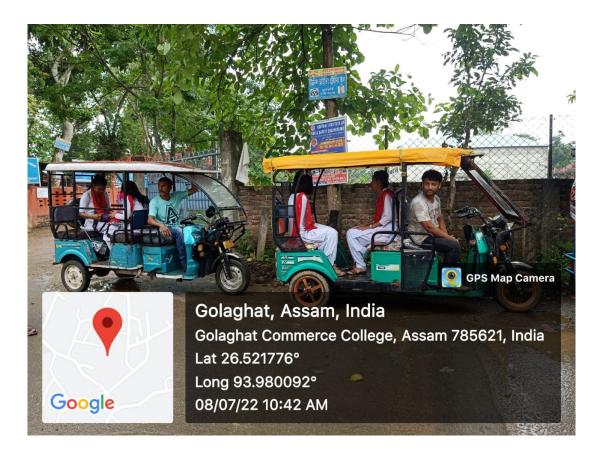

For SHRAVAN AGARWALLA & ASSOCIATES

**Chartered Accountants** WALL 12022 A SHRAVAN AGARWALLA ) Proprietor M.No. 063204 FRN: 327544E

| MoU with Golaghat E-Rickshaw Association |                                                                |  |
|------------------------------------------|----------------------------------------------------------------|--|
| Date of MoU:                             | 2 <sup>nd</sup> January, 2020                                  |  |
| Activity:                                | Providing safe and convenient transportation facilities to the |  |
|                                          | students for commuting from Golaghat Bus Stand to the College  |  |
|                                          | from Monday to Saturday                                        |  |

In order to provide safe and convenient transportation facilities to the students for commuting from Golaghat Bus Stand to the College from Monday to Saturday, the College has entered into an MoU with the Golaghat E-Rickshaw Association on 2<sup>nd</sup> January, 2020.