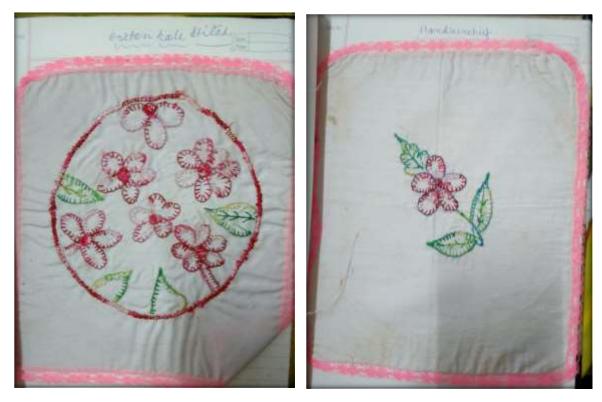

**Module 3:** Basic Hand Embroidery stitches and Decorative Hand Embroidery Stitches, Bead Work, Mirror Work

Module 4: Indian Traditional Hand Embroidery

**Picture: Student Work** 

| List of students enrolled in embroidery | List of students completed the Course |
|-----------------------------------------|---------------------------------------|
| PRIYANKA ROY                            | PRIYANKA ROY                          |
| RIYA MAZUMDAR                           | RIYA MAZUMDAR                         |
| TAJMIN HAQUE                            | TAJMIN HAQUE                          |
| KAKU SONOWAL                            | KAKU SONOWAL                          |
| MONIKA NEWAR                            | MONIKA NEWAR                          |
| BHAIGOSHREE DAS                         | BHAIGOSHREE DAS                       |
| JUPRITI DORIG                           | JUPRITI DORIG                         |