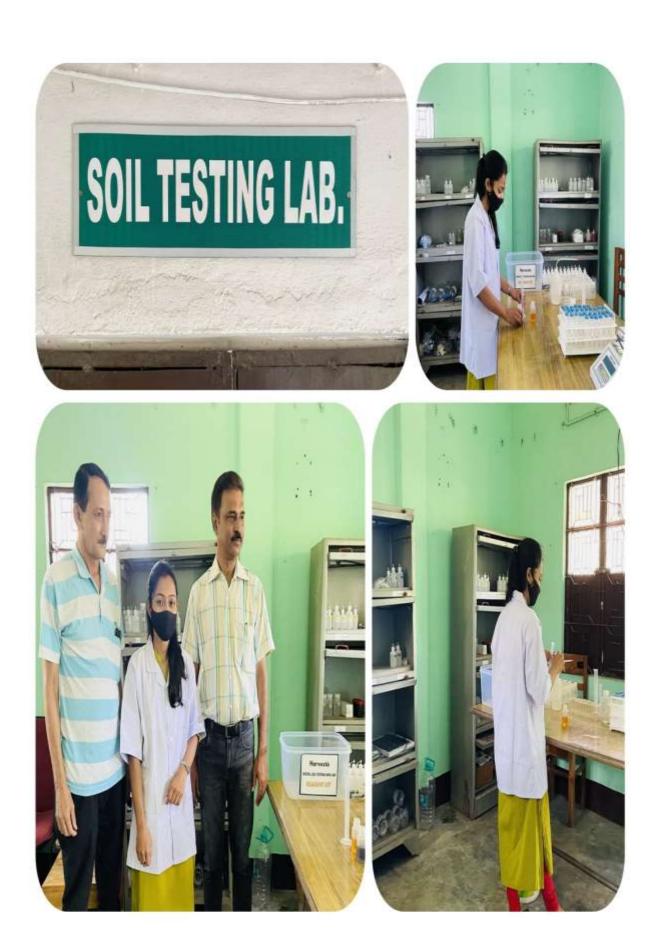

4. The members of AASTGA can avail the Soil Testing Laboratory under CTPM, Golaghat Commerce College which is proposed to be set up soon.

IN WITNESS WHEREOF, the lawfully authorised representative(s) of the parties have executed this MOU on this 21st day of January 2018,