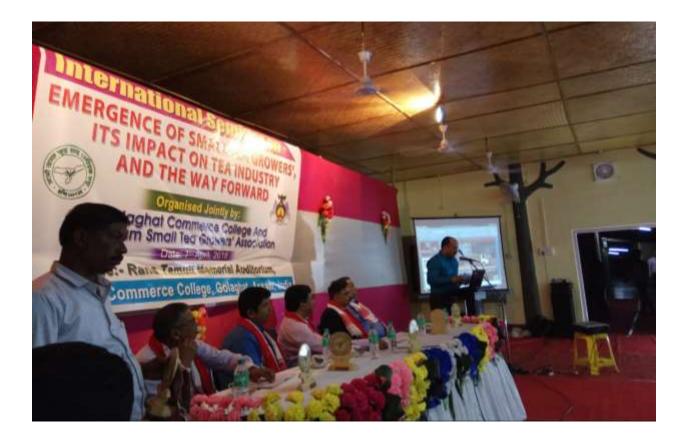

#### ACTIVITIES

International Seminar on Emergence of Small Tea Growers', its impact on Tea Industry and the way forward

Organised by: Golaghat Commerce College and All Assam Small Tea Growers' Association

# Date: 7<sup>th</sup> April, 2018

The programme was attended by delegates belonging to the Tea industry alongwith dignitaries from Bangladesh and Nepal.

The delegates present were:

- Sri. Mrinal Saikia, MLA, Khumtai LAC,
- Sri. Bidyanand Borkakoti, Vice Chairman, Tea Board of India,
- Sri. Bijay Gopal Chakraborty, Chairman, All India Small Tea Growers' Association,
- Dr. Kamal Buzarbaruah, Vice Chancellor Assam Agriculture University Jorhat,
- Director, Tocklai Tea Research Institute
- Director, Tea Development Board
- President, CISTA

An International Seminar on "Emergence of Small Tea Growers, Its Impact on Tea Industry and the Way Forward" was jointly organized by Golaghat Commerce College and All Assam Small Tea Growers Association on 7<sup>th</sup> April, 2018 on the occasion of the 10<sup>th</sup> Triennial Golaghat State Convention, All Assam Small Tea Growers' Association.