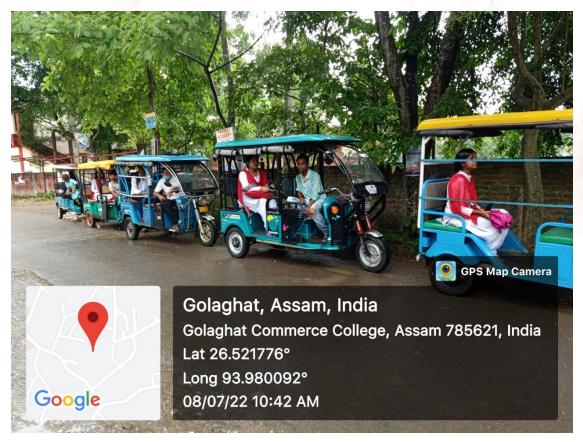

For SHRAVAN AGARWALLA & ASSOCIATES

**Chartered Accountants** WALL 12022 A SHRAVAN AGARWALLA ) Proprietor M.No. 063204 FRN: 327544E

| MoU with Golaghat E-Rickshaw Association |                                                                |  |
|------------------------------------------|----------------------------------------------------------------|--|
| Date of MoU:                             | 2 <sup>nd</sup> January, 2020                                  |  |
| Activity:                                | Providing safe and convenient transportation facilities to the |  |
|                                          | students for commuting from Golaghat Bus Stand to the College  |  |
|                                          | from Monday to Saturday                                        |  |

In order to provide safe and convenient transportation facilities to the students for commuting from Golaghat Bus Stand to the College from Monday to Saturday, the College has entered into an MoU with the Golaghat E-Rickshaw Association on 2<sup>nd</sup> January, 2020.