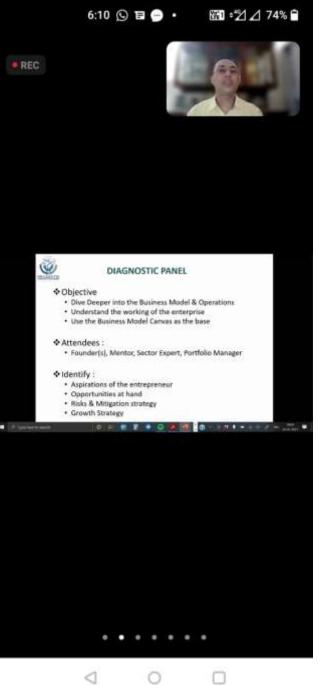

The Institution has set up an Incubation Center for fostering and promoting entrepreneurship. For efficiently managing the same and as a part of the MoU between Golaghat Commerce College and Assam Startup the Nest, Dr. Pranjal Pratim Dutta, coordinator, IQAC Golaghat Commerce College attended the training program on Capacity Building organized under the aegis of Assam Startup on 23<sup>rd</sup>, 24<sup>th</sup>, 30<sup>th</sup>, 31<sup>st</sup> July 2021.

Engaged in the continuous effort of moving forward towards understanding the role of Incubation Centre in monitoring and facilitating the incubatee, Golaghat Commerce College grabbed the opportunity to learn from the experts. Dr. Pranjal Pratim Dutta, Co-ordinator IQAC, Golaghat Commerce College attended the second training was on 23<sup>rd</sup> February, 2022. The program focused on the key points of Incubatee mentoring. The Institution is on its way to adopt such mentoring techniques for fulfilling the objective of Incubation Centres.