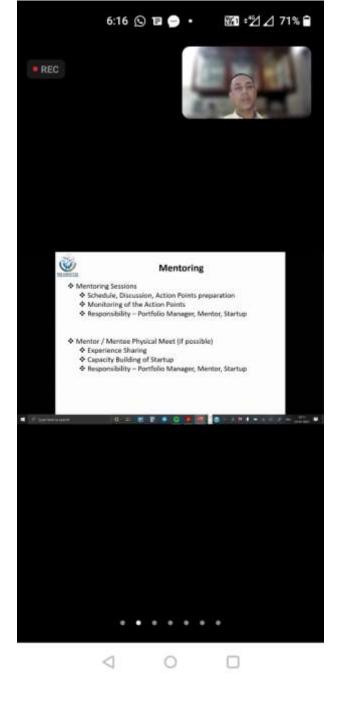

The Institution has set up an Incubation Center for fostering and promoting entrepreneurship. For efficiently managing the same and as a part of the MoU between Golaghat Commerce College and Assam Startup the Nest, Dr. Pranjal Pratim Dutta, coordinator, IQAC Golaghat Commerce College attended the training program on Capacity Building organized under the aegis of Assam Startup on 23<sup>rd</sup>, 24<sup>th</sup>, 30<sup>th</sup>, 31<sup>st</sup> July 2021.

Engaged in the continuous effort of moving forward towards understanding the role of Incubation Centre in monitoring and facilitating the incubatee, Golaghat Commerce College grabbed the opportunity to learn from the experts. Dr. Pranjal Pratim Dutta, Co-ordinator IQAC, Golaghat Commerce College attended the second training was on 23<sup>rd</sup> February, 2022. The program focused on the key points of Incubatee mentoring. The Institution is on its way to adopt such mentoring techniques for fulfilling the objective of Incubation Centres.