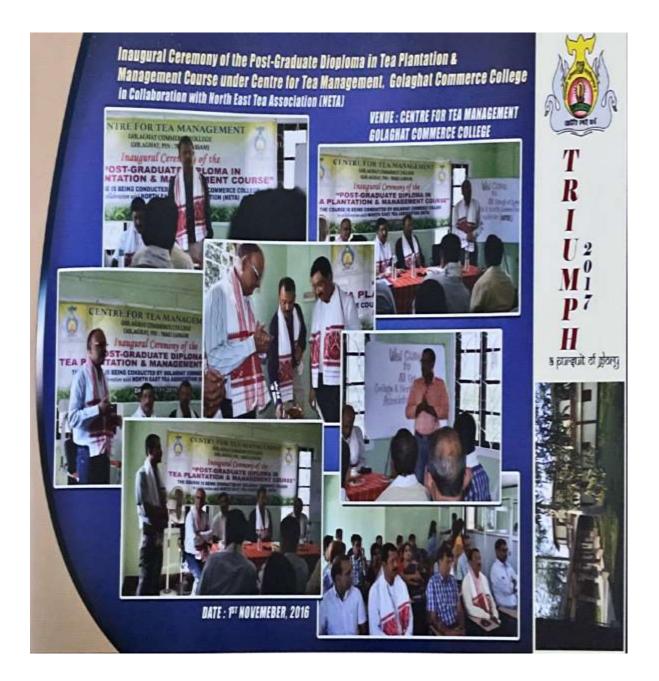

**CENTRE FOR TEA PLANTATION MANAGEMENT** 

The course on Tea Plantation Management, conducted by the department, "The Centre for Tea Plantation Management" of the Golaghat Commerce College, is a joint outcome of the efforts of The Golaghat Commerce College and The North Eastern Tea Association(NETA), keeping in mind the present day challenges faced by the Tea Industry of this region.

In today's world of tea, the industry is looking for highly trained personnel, trained in the Modern and Scientific Management techniques; who are ready to face as well as tackle any of the challenges thrown at them.

Thus the College in its efforts to train and convert our graduates into highly employable professionals, has initiated this highly professional course.

The department is committed to ensuring that our "Post Graduate Diploma" admission process identify students with outstanding academic potential and ability to benefit from the course and to contribute excellence to the tea industry whatever their background may be.