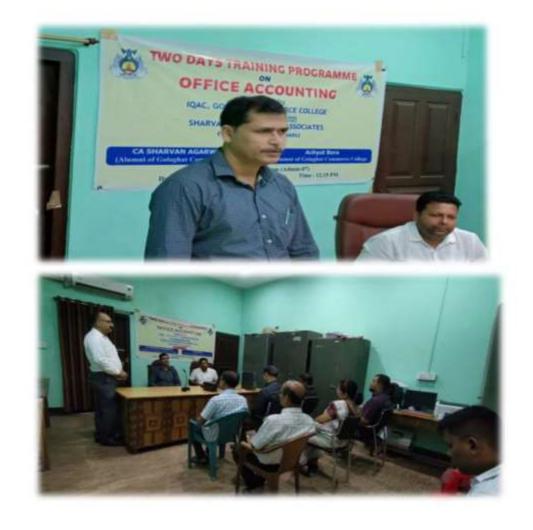

# Training on Office Accounting:

| Title of the Program/ Event         | Two days Training Programme on Office Accounting                                  |
|-------------------------------------|-----------------------------------------------------------------------------------|
| Organize r                          | Golaghat Commerce College in collaboration with Shravan<br>Agarwalla & Associates |
| Resource Person                     | Mr. Shravan Agarwalla & Achyut Bora, Shravan Agarwalla&<br>Associates             |
| Date                                | 17.02.2021                                                                        |
| No. of Non Teaching<br>Participants | 09                                                                                |

A two-day training programme on Office Accounting was organized by the college on 17.02.2021 for the office staff members. Mr. Shravan Agarwalla & Achyut Bora, Shravan Agarwalla & Associates were the resource persons for the workshop. The program was chaired by Dr. Utpal Sarmah, Principal, Golaghat Commerce College. The primary objective of the workshop was to make the non-teaching staff aware of the new developments in office accounting system.