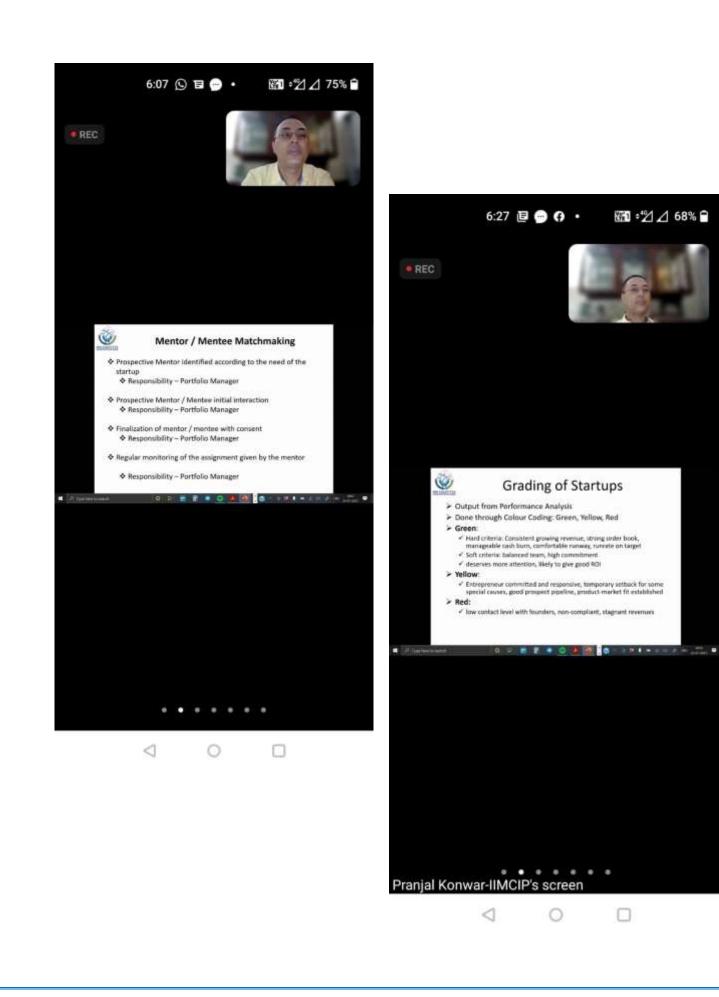

The Institution has set up an Incubation Center for fostering and promoting entrepreneurship. For efficiently managing the same and as a part of the MoU between Golaghat Commerce College and Assam Startup the Nest, Dr. Pranjal Pratim Dutta, coordinator, IQAC Golaghat Commerce College attended the training program on Capacity Building organized under the aegis of Assam Startup on 23<sup>rd</sup>, 24<sup>th</sup>, 30<sup>th</sup>, 31<sup>st</sup> July 2021.

Engaged in the continuous effort of moving forward towards understanding the role of Incubation Centre in monitoring and facilitating the incubatee, Golaghat Commerce College grabbed the opportunity to learn from the experts. Dr. Pranjal Pratim Dutta, Co-ordinator IQAC, Golaghat Commerce College attended the second training was on 23<sup>rd</sup> February, 2022. The program focused on the key points of Incubatee mentoring. The Institution is on its way to adopt such mentoring techniques for fulfilling the objective of Incubation Centres.