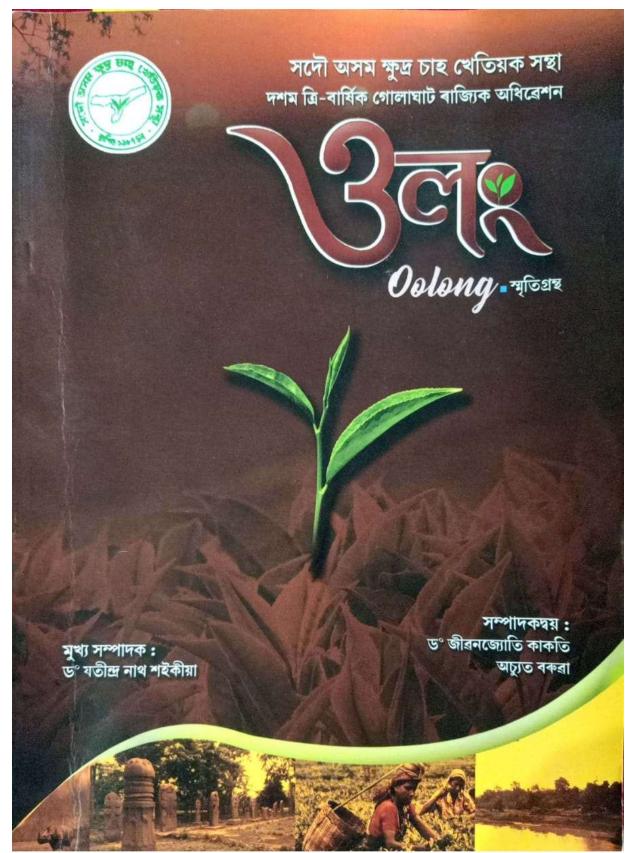

cs Scanned with CamScanner

সদৌ অসম ক্ষুদ্র চাহ খেতিয়ক সন্থা দশম ত্রি-বার্ষিক গোলাঘাট ৰাজ্যিক অধিৱেশন

তাৰিখ ঃ 🔄, 🕄 আৰু ৮ এপ্ৰিল, ২০১৮ শুক্ৰ, শনি আৰু দেওবাৰ

ন্থান ঃ কৃষক বন্ধু সোপেশ্বৰ বৰা সমন্বয় ক্ষেত্ৰ, গোলাঘাট সমন্বয় ক্ষেত্ৰ (ৰাজহুৱা খেলপথাৰ), গোলাঘাট (অসম)

Oolong (Souvenir)

10th Tri-ennial Golaghat State Convention All Assam Small Tea Growers' Association

প্রতি, শ্রীযুত/শ্রীযুতা

মুখ্য সম্পাদক/ সম্পাদৰ

cs Scanned with CamScanner

# Oolong

Souvenir published on the occasion of 10th Tri-ennial Golaghat Stale Convention of All Assam Tea Growers' Association, edited by Dr. Jatindra Nath Saikia (Chief Editor), Dr. Jiban Jyoti Kakoti and Achyut Boruah (Editors) and published by Sri Rajib Kr. Gohain, General Secretary, Reception Committee 10th Tri-ennial State Convention of All Assam Tea Growers' Association 2018 held at Soneswar Bora Samanway Kshetra, Golaghat, Assam from 6<sup>th</sup> to 8<sup>th</sup> April, 2018 and printed at Touchwood, Tinsukia (Assam).

| সম্পাদনা সমিতি      |                                                                                                                               |
|---------------------|-------------------------------------------------------------------------------------------------------------------------------|
| উপদেষ্টা            | : শ্রীগোপাল কৃষ্ণ খাউণ্ড<br>ড° মদন তাপৰীয়া<br>ড° ৰাণা প্রতাপ ভূঞা<br>শ্রীপ্রদীপ শইকীয়া<br>শ্রীপূর্ণ বৰা<br>শ্রীমনোজ শইকীয়া |
| সভাপতি              | : শ্রীনির্মল বৰা                                                                                                              |
| উপ–সভাপতি           | : শ্রীঅপূর্ব্ব বল্লভ গোস্বামী                                                                                                 |
| মুখ্য সম্পাদক       | : ড° যতীন্দ্র নাথ শইকীয়া                                                                                                     |
| সম্পাদকদ্বয়        | : ড° জীৱনজ্যোতি কাকতি<br>অচ্যুত ব <del>ৰ</del> ুৱা                                                                            |
| সহঃসম্পাদক          | : শ্রীপ্রহ্লাদ বৰা<br>শ্রীনলীন হাজৰিকা<br>শ্রীশৰৎ দত্ত                                                                        |
| সদস্য               | : শ্রীতিতাৰাম দাস<br>স্রীৰপ্টু শইকীয়া<br>শ্রীদামোদৰ বৰুৱা                                                                    |
| প্রকাশক             | : আদৰণি সমিতি, দশম ত্ৰি–বাৰ্ষিক গোলাঘাট ৰাজ্যিক অধিৱেশন<br>সদৌ অসম ক্ষুদ্ৰ চাহ খেতিয়ক সন্থা                                  |
| শুভেচ্ছামূলক অৰিহণা |                                                                                                                               |
| মুদ্রণ              | : টাচউদ্, তিনিচুকীয়া<br>অসম                                                                                                  |
|                     |                                                                                                                               |