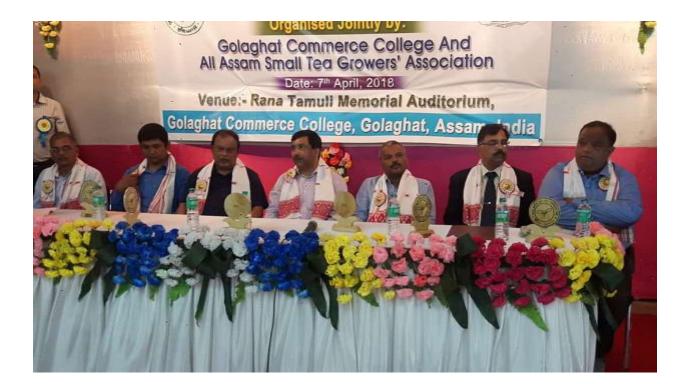

#### ACTIVITIES

International Seminar on Emergence of Small Tea Growers', its impact on Tea Industry and the way forward

Organised by: Golaghat Commerce College and All Assam Small Tea Growers' Association

# Date: 7<sup>th</sup> April, 2018

The programme was attended by delegates belonging to the Tea industry alongwith dignitaries from Bangladesh and Nepal.

The delegates present were:

- Sri. Mrinal Saikia, MLA, Khumtai LAC,
- Sri. Bidyanand Borkakoti, Vice Chairman, Tea Board of India,
- Sri. Bijay Gopal Chakraborty, Chairman, All India Small Tea Growers' Association,
- Dr. Kamal Buzarbaruah, Vice Chancellor Assam Agriculture University Jorhat,
- Director, Tocklai Tea Research Institute
- Director, Tea Development Board
- President, CISTA

An International Seminar on "Emergence of Small Tea Growers, Its Impact on Tea Industry and the Way Forward" was jointly organized by Golaghat Commerce College and All Assam Small Tea Growers Association on 7<sup>th</sup> April, 2018 on the occasion of the 10<sup>th</sup> Triennial Golaghat State Convention, All Assam Small Tea Growers' Association.

The program was organized by Golaghat Commerce College and Assam Small Tea Growers Association. Many renowned dignitaries namely Mr. Nepul Saikia Chairman NETA, Mr. Manoj Jallan ex- Chairman North Eastern Tea Association (NETA), Mr. Malpani executive member NETA, Mr. Manoj Jallan, Director Golaghat Tea Estate, Mr. Kamal Buzarbaruah, VC, Assam Agricultural University, Mr. Bijay Gopal Chakrabarty, Chairman, All India Small Tea Growers Association were present in the seminar. Though as a Higher Educational Institution we are not directly involved in the arena of production and manufacturing of tea and the problems associated with the tea industry, we are not quite novice in this field as well. The college is running a post-graduate diploma course in Tea Plantation and Management in collaboration with North Eastern Tea Association (NETA) and this experience has put us in an advantageous position in comparison to other Higher Educational Institutions in the district to organize an International Seminar on a topic of such practicability associated with the stakeholders of the tea industry in Assam. Teaching staff of the Institution were encouraged to attend the seminar and 32 teachers from the college attended the seminar. Quite a good number of small tea growers from major tea producing countries like India, Sri-Lanka, Nepal and Bangladesh participated in the seminar, and some of them presented their papers as well