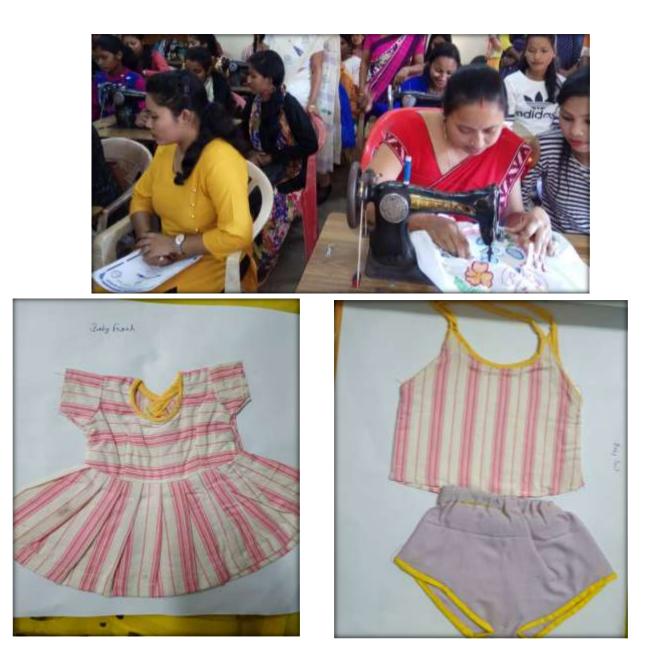

**Mode of examination:** By observing the performance i.e., garments stitching of the students and their practical work like Taking body measurement, folding and cutting the cloth etc.

Picture: Students' Work (Sample)