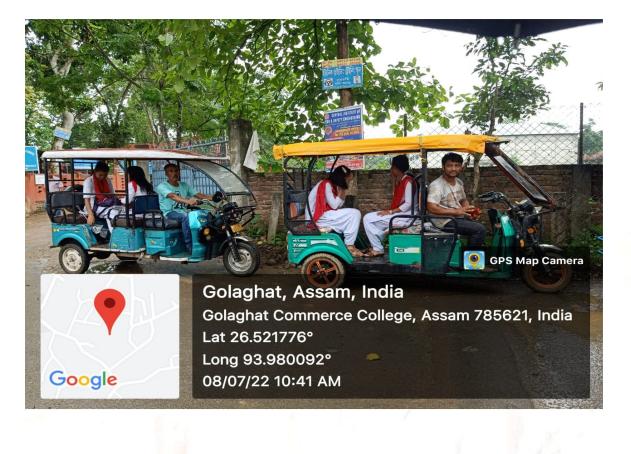

For SHRAVAN AGARWALLA & ASSOCIATES

**Chartered Accountants** WALL 12022 A SHRAVAN AGARWALLA ) Proprietor M.No. 063204 FRN: 327544E

| MoU with Golaghat E-Rickshaw Association |                                                                |  |
|------------------------------------------|----------------------------------------------------------------|--|
| Date of MoU:                             | 2 <sup>nd</sup> January, 2020                                  |  |
| Activity:                                | Providing safe and convenient transportation facilities to the |  |
|                                          | students for commuting from Golaghat Bus Stand to the College  |  |
|                                          | from Monday to Saturday                                        |  |

In order to provide safe and convenient transportation facilities to the students for commuting from Golaghat Bus Stand to the College from Monday to Saturday, the College has entered into an MoU with the Golaghat E-Rickshaw Association on 2<sup>nd</sup> January, 2020.