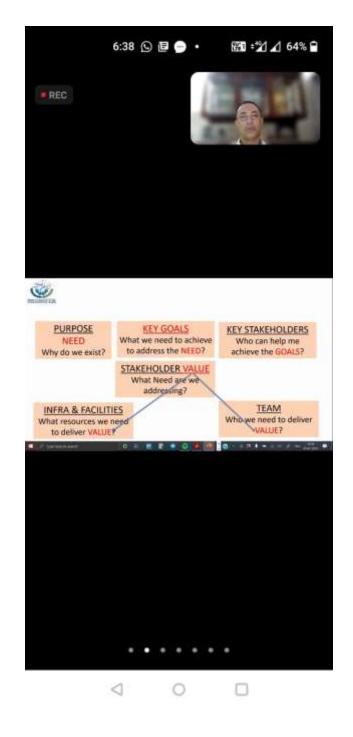

Engaged in the continuous effort of moving forward towards understanding the role of Incubation Centre in monitoring and facilitating the incubatee, Golaghat Commerce College grabbed the opportunity to learn from the experts. Dr. Pranjal Pratim Dutta, Co-ordinator IQAC, Golaghat Commerce College attended the second training was on 23<sup>rd</sup> February, 2022. The program focused on the key points of Incubatee mentoring. The Institution is on its way to adopt such mentoring techniques for fulfilling the objective of Incubation Centres.