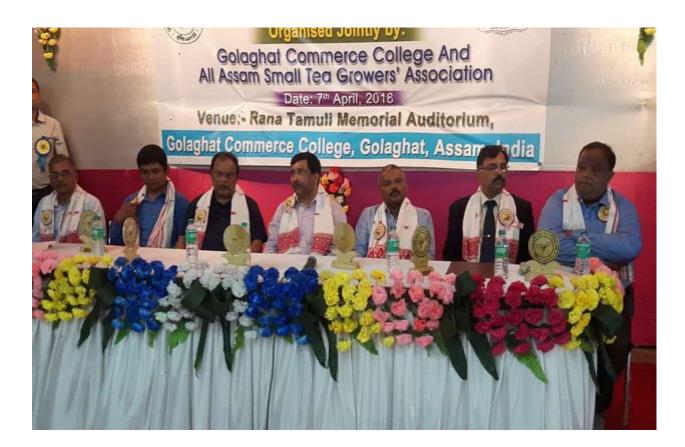

#### ACTIVITIES

International Seminar on Emergence of Small Tea Growers', its impact on Tea Industry and the way forward

Organised by: Golaghat Commerce College and All Assam Small Tea Growers' Association

# Date: 7<sup>th</sup> April, 2018

The programme was attended by delegates belonging to the Tea industry alongwith dignitaries from Bangladesh and Nepal.

The delegates present were:

- Sri. Mrinal Saikia, MLA, Khumtai LAC,
- Sri. Bidyanand Borkakoti, Vice Chairman, Tea Board of India,
- Sri. Bijay Gopal Chakraborty, Chairman, All India Small Tea Growers' Association,
- Dr. Kamal Buzarbaruah, Vice Chancellor Assam Agriculture University Jorhat,
- Director, Tocklai Tea Research Institute
- Director, Tea Development Board
- President, CISTA

An International Seminar on "Emergence of Small Tea Growers, Its Impact on Tea Industry and the Way Forward" was jointly organized by Golaghat Commerce College and All Assam Small Tea Growers Association on 7<sup>th</sup> April, 2018 on the occasion of the 10<sup>th</sup> Triennial Golaghat State Convention, All Assam Small Tea Growers' Association.