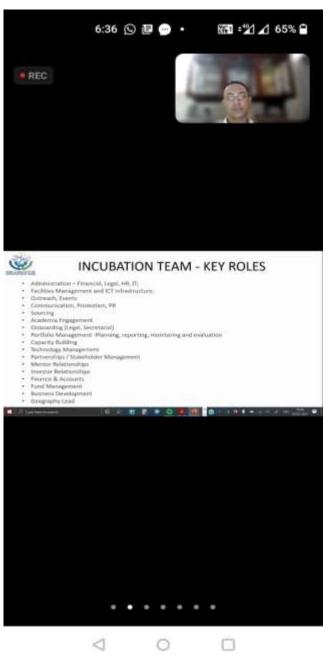

The Institution has set up an Incubation Center for fostering and promoting entrepreneurship. For efficiently managing the same and as a part of the MoU between Golaghat Commerce College and Assam Startup the Nest, Dr. Pranjal Pratim Dutta, coordinator, IQAC Golaghat Commerce College attended the training program on Capacity Building organized under the aegis of Assam Startup on 23<sup>rd</sup>, 24<sup>th</sup>, 30<sup>th</sup>, 31<sup>st</sup> July 2021.

Engaged in the continuous effort of moving forward towards understanding the role of Incubation Centre in monitoring and facilitating the incubatee, Golaghat Commerce College grabbed the opportunity to learn from the experts. Dr. Pranjal Pratim Dutta, Co-ordinator IQAC, Golaghat Commerce College attended the second training was on 23<sup>rd</sup> February, 2022. The program focused on the key points of Incubatee mentoring. The Institution is on its way to adopt such mentoring techniques for fulfilling the objective of Incubation Centres.