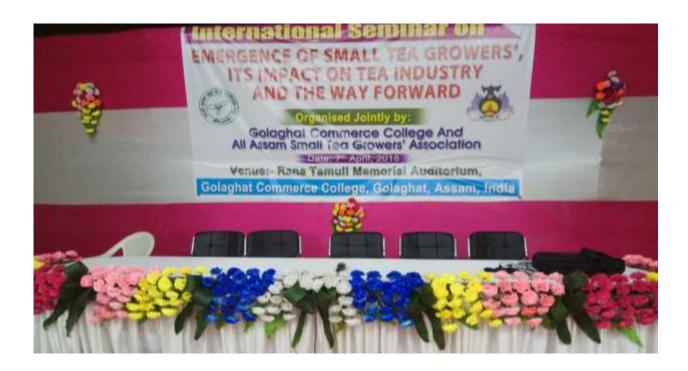

#### ACTIVITIES

International Seminar on Emergence of Small Tea Growers', its impact on Tea Industry and the way forward

Organised by: Golaghat Commerce College and All Assam Small Tea Growers' Association

An International Seminar on "Emergence of Small Tea Growers, Its Impact on Tea Industry and the Way Forward" was jointly organized by Golaghat Commerce College and All Assam Small Tea Growers Association on 7<sup>th</sup> April, 2018 on the occasion of the 10<sup>th</sup> Triennial Golaghat State Convention, All Assam Small Tea Growers' Association.