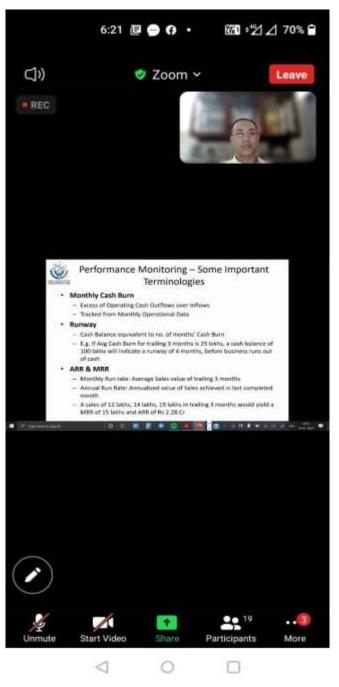

Engaged in the continuous effort of moving forward towards understanding the role of Incubation Centre in monitoring and facilitating the incubatee, Golaghat Commerce College grabbed the opportunity to learn from the experts. Dr. Pranjal Pratim Dutta, Co-ordinator IQAC, Golaghat Commerce College attended the second training was on 23<sup>rd</sup> February, 2022. The program focused on the key points of Incubatee mentoring. The Institution is on its way to adopt such mentoring techniques for fulfilling the objective of Incubation Centres.