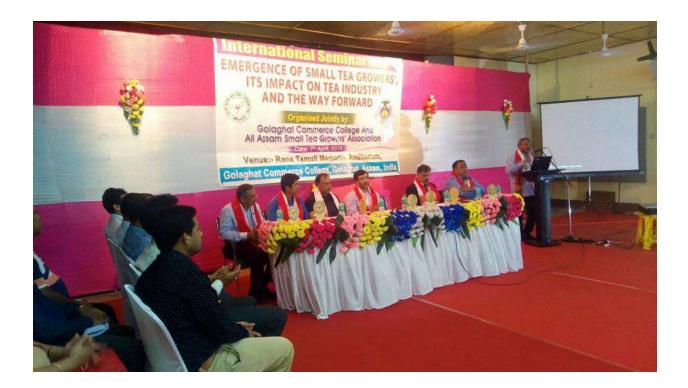

#### ACTIVITIES

International Seminar on Emergence of Small Tea Growers', its impact on Tea Industry and the way forward

Organised by: Golaghat Commerce College and All Assam Small Tea Growers' Association

# Date: 7<sup>th</sup> April, 2018

The programme was attended by delegates belonging to the Tea industry alongwith dignitaries from Bangladesh and Nepal.

The delegates present were:

- Sri. Mrinal Saikia, MLA, Khumtai LAC,
- Sri. Bidyanand Borkakoti, Vice Chairman, Tea Board of India,
- Sri. Bijay Gopal Chakraborty, Chairman, All India Small Tea Growers' Association,
- Dr. Kamal Buzarbaruah, Vice Chancellor Assam Agriculture University Jorhat,
- Director, Tocklai Tea Research Institute
- Director, Tea Development Board
- President, CISTA

An International Seminar on "Emergence of Small Tea Growers, Its Impact on Tea Industry and the Way Forward" was jointly organized by Golaghat Commerce College and All Assam Small Tea Growers Association on 7<sup>th</sup> April, 2018 on the occasion of the 10<sup>th</sup> Triennial Golaghat State Convention, All Assam Small Tea Growers' Association.

The program was organized by Golaghat Commerce College and Assam Small Tea Growers Association. Many renowned dignitaries namely Mr. Nepul Saikia Chairman NETA, Mr. Manoj Jallan ex- Chairman North Eastern Tea Association (NETA), Mr. Malpani executive member NETA, Mr. Manoj Jallan, Director Golaghat Tea Estate, Mr. Kamal Buzarbaruah, VC, Assam Agricultural University, Mr. Bijay Gopal Chakrabarty, Chairman, All India Small Tea Growers Association were present in the seminar. Though as a Higher Educational Institution we are not directly involved in the arena of production and manufacturing of tea and the problems associated with the tea industry, we are not quite novice in this field as well. The college is running a post-graduate diploma course in Tea Plantation and Management in collaboration with North Eastern Tea Association (NETA) and this experience has put us in an advantageous position in comparison to other Higher Educational Institutions in the district to organize an International Seminar on a topic of such practicability associated with the stakeholders of the tea industry in Assam. Teaching staff of the Institution were encouraged to attend the seminar and 32 teachers from the college attended the seminar. Quite a good number of small tea growers from major tea producing countries like India, Sri-Lanka, Nepal and Bangladesh participated in the seminar, and some of them presented their papers as well