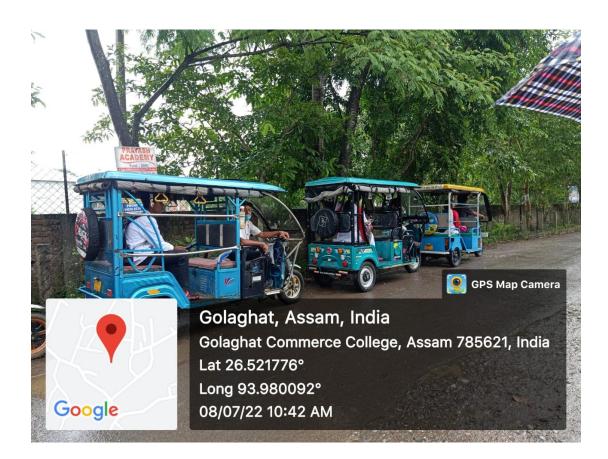

For SHRAVAN AGARWALLA & ASSOCIATES

**Chartered Accountants** WALL 12022 A SHRAVAN AGARWALLA ) Proprietor M.No. 063204 FRN: 327544E

| MoU with Golaghat E-Rickshaw Association |                                                                |  |
|------------------------------------------|----------------------------------------------------------------|--|
| Date of MoU:                             | 2 <sup>nd</sup> January, 2020                                  |  |
| Activity:                                | Providing safe and convenient transportation facilities to the |  |
|                                          | students for commuting from Golaghat Bus Stand to the College  |  |
|                                          | from Monday to Saturday                                        |  |

In order to provide safe and convenient transportation facilities to the students for commuting from Golaghat Bus Stand to the College from Monday to Saturday, the College has entered into an MoU with the Golaghat E-Rickshaw Association on 2<sup>nd</sup> January, 2020.