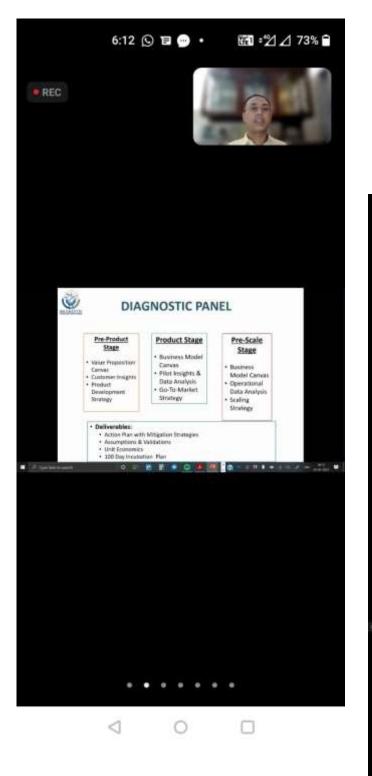

The Institution has set up an Incubation Center for fostering and promoting entrepreneurship. For efficiently managing the same and as a part of the MoU between Golaghat Commerce College and Assam Startup the Nest, Dr. Pranjal Pratim Dutta, coordinator, IQAC Golaghat Commerce College attended the training program on Capacity Building organized under the aegis of Assam Startup on 23<sup>rd</sup>, 24<sup>th</sup>, 30<sup>th</sup>, 31<sup>st</sup> July 2021.

Engaged in the continuous effort of moving forward towards understanding the role of Incubation Centre in monitoring and facilitating the incubatee, Golaghat Commerce College grabbed the opportunity to learn from the experts. Dr. Pranjal Pratim Dutta, Co-ordinator IQAC, Golaghat Commerce College attended the second training was on 23<sup>rd</sup> February, 2022. The program focused on the key points of Incubatee mentoring. The Institution is on its way to adopt such mentoring techniques for fulfilling the objective of Incubation Centres.