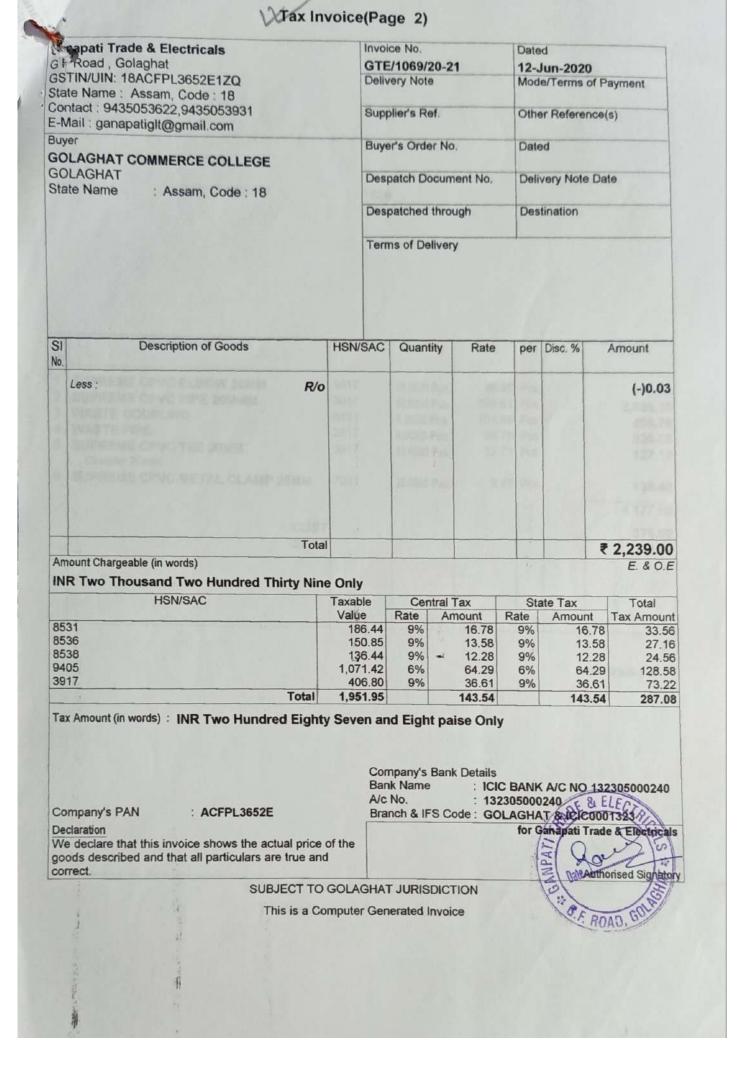

| 1         10x15 Tiles (P)         66           2         12X12 FLOOR TILES(P)         66           3         TILES CUTTING BLADE         82           4         JOINT FILLER 1 KG         32                                                                                                                                                                                                                                                                                                                                                                                                                                                                                                                                                                                                                                                                                                                                                                                                                                                                                                                                                                                                                                                                                                                                                                                                                                                                                                                                                                                                                                                                                                                                                                                                                                                                                                                                                                                                                                                                                                                                       | GTE<br>Delive<br>Supp<br>Buyer<br>Desp<br>Desp                              | Quantity<br>20 PKT.<br>2.0000 Pos.                        | No.<br>ment No.<br>uuyir<br>sry<br>Rate<br>237.29<br>338.98                                                                                                                                                                                                                                                                                                                                                                                                                                                                                                                                                                                                                                         | Mod<br>Othe<br>Date<br>Delli<br>Dwsi | Feb-20<br>le/Term<br>er Refe | s of Payment<br>rence(s)<br>ote Date                                                   |
|------------------------------------------------------------------------------------------------------------------------------------------------------------------------------------------------------------------------------------------------------------------------------------------------------------------------------------------------------------------------------------------------------------------------------------------------------------------------------------------------------------------------------------------------------------------------------------------------------------------------------------------------------------------------------------------------------------------------------------------------------------------------------------------------------------------------------------------------------------------------------------------------------------------------------------------------------------------------------------------------------------------------------------------------------------------------------------------------------------------------------------------------------------------------------------------------------------------------------------------------------------------------------------------------------------------------------------------------------------------------------------------------------------------------------------------------------------------------------------------------------------------------------------------------------------------------------------------------------------------------------------------------------------------------------------------------------------------------------------------------------------------------------------------------------------------------------------------------------------------------------------------------------------------------------------------------------------------------------------------------------------------------------------------------------------------------------------------------------------------------------------|-----------------------------------------------------------------------------|-----------------------------------------------------------|-----------------------------------------------------------------------------------------------------------------------------------------------------------------------------------------------------------------------------------------------------------------------------------------------------------------------------------------------------------------------------------------------------------------------------------------------------------------------------------------------------------------------------------------------------------------------------------------------------------------------------------------------------------------------------------------------------|--------------------------------------|------------------------------|----------------------------------------------------------------------------------------|
| Contact: 943505362,9435053931<br>E-Mail: ganapatigit@gmail.com<br>Btyer<br>GOLAGHAT<br>State Name : Assam, Code : 18<br>*<br>*<br>*<br>*<br>*<br>*<br>*<br>*<br>*<br>*<br>*<br>*<br>*<br>*<br>*<br>*<br>*<br>*<br>*                                                                                                                                                                                                                                                                                                                                                                                                                                                                                                                                                                                                                                                                                                                                                                                                                                                                                                                                                                                                                                                                                                                                                                                                                                                                                                                                                                                                                                                                                                                                                                                                                                                                                                                                                                                                                                                                                                                | Supp<br>Buyer<br>Despi<br>Termi<br>HSN/SAC                                  | Quantity<br>20 PKT.<br>2000 KG                            | No.<br>ment No.<br>uuuii<br>sry<br>Rate<br>237.29<br>338.98                                                                                                                                                                                                                                                                                                                                                                                                                                                                                                                                                                                                                                         | Othe<br>Dete<br>Detin                | er Refe<br>ed<br>very No     | rence(s)<br>pie Date                                                                   |
| Buyer<br>Boundary and an appartight and com<br>Boundary and a second and a | Buyen<br>Despi<br>Despi<br>Termi<br>HSN/SAC<br>5907<br>3907<br>3208<br>3214 | Quantity<br>20 PKT.<br>2.000 KG                           | No.<br>ment No.<br>uuuii<br>sry<br>Rate<br>237.29<br>338.98                                                                                                                                                                                                                                                                                                                                                                                                                                                                                                                                                                                                                                         | Dell<br>Dell<br>Desl                 | ad<br>very No                | ote Date                                                                               |
| State Name : Assam, Code : 18<br>Description of Goods Hi<br>1 10x16 Tiles (P)<br>2 12x12 FLOOR TILES(P)<br>3 TILES CUTTING BLADE<br>4 JOINT FILLER 1 KG<br>5 PVC DOOR CGST<br>SGST<br>Cartage Outward Gst                                                                                                                                                                                                                                                                                                                                                                                                                                                                                                                                                                                                                                                                                                                                                                                                                                                                                                                                                                                                                                                                                                                                                                                                                                                                                                                                                                                                                                                                                                                                                                                                                                                                                                                                                                                                                                                                                                                          | Despi<br>Despi<br>Termi<br>HSN/SAC<br>3907<br>3208<br>3214                  | Quantity<br>20 PKT.<br>2000 Fos.<br>2.000 KG              | Rate<br>237.29<br>338.98                                                                                                                                                                                                                                                                                                                                                                                                                                                                                                                                                                                                                                                                            | Dell                                 | very No                      |                                                                                        |
| State Name : Assam, Code : 18<br>Description of Goods Hi<br>Description of Goods Hi<br>10x16 Tiles (P)<br>12x12 FLOOR TILES(P)<br>11LES CUTTING BLADE<br>JOINT FILLER 1 KG<br>PVC DOOR SGST<br>Cartage Outward Gst                                                                                                                                                                                                                                                                                                                                                                                                                                                                                                                                                                                                                                                                                                                                                                                                                                                                                                                                                                                                                                                                                                                                                                                                                                                                                                                                                                                                                                                                                                                                                                                                                                                                                                                                                                                                                                                                                                                 | Dusy/<br>Terms<br>HSN/SAC<br>5907<br>3208<br>3214                           | Quantity<br>20 PKT.<br>200 PKT.<br>2.000 Pcs.             | Rate<br>237.29<br>338.98                                                                                                                                                                                                                                                                                                                                                                                                                                                                                                                                                                                                                                                                            | per                                  | lination                     |                                                                                        |
| Inc.     Description of Goods     His       Inc.     Description of Goods     His       Inc.     Inc.     Inc.       Inc.     Inc.     Inc. <t< td=""><td>Term<br/>HSN/SAC<br/>5907<br/>3208<br/>3214</td><td>Quantity<br/>20 PKT.<br/>20 PKT.<br/>2.000 Pcs.<br/>2.00 KG</td><td>Rate<br/>237.29<br/>338.98</td><td>per</td><td></td><td></td></t<>                                                                                                                                                                                                                                                                                                                                                                                                                                                                                                                                                                                                                                                                                                                                                                                                                                                                                                                                                                                                                          | Term<br>HSN/SAC<br>5907<br>3208<br>3214                                     | Quantity<br>20 PKT.<br>20 PKT.<br>2.000 Pcs.<br>2.00 KG   | Rate<br>237.29<br>338.98                                                                                                                                                                                                                                                                                                                                                                                                                                                                                                                                                                                                                                                                            | per                                  |                              |                                                                                        |
| Inc.     Description of Goods     His       Inc.     Description of Goods     His       Inc.     Inc.     Inc.       Inc.     Inc.     Inc. <t< td=""><td>HSN/SAC<br/>5907<br/>5907<br/>3208<br/>3214</td><td>Quantity<br/>20 PKT.<br/>20 PKT.<br/>2.0000 Pos.<br/>2.000 KG</td><td>Rate<br/>237.29<br/>338.98</td><td>-</td><td>Disc. %</td><td>Amount</td></t<>                                                                                                                                                                                                                                                                                                                                                                                                                                                                                                                                                                                                                                                                                                                                                                                                                                                                                                                                                                                                             | HSN/SAC<br>5907<br>5907<br>3208<br>3214                                     | Quantity<br>20 PKT.<br>20 PKT.<br>2.0000 Pos.<br>2.000 KG | Rate<br>237.29<br>338.98                                                                                                                                                                                                                                                                                                                                                                                                                                                                                                                                                                                                                                                                            | -                                    | Disc. %                      | Amount                                                                                 |
| Image: Description of Goods     History       1     10x15 Tiles (P)     66       2     12X12 FLOOR TILES(P)     66       3     TILES CUTTING BLADE     82       4     JOINT FILLER 1 KG     32       5     PVC DOOR     36       CGST       SGST       Cartage Outward Gst                                                                                                                                                                                                                                                                                                                                                                                                                                                                                                                                                                                                                                                                                                                                                                                                                                                                                                                                                                                                                                                                                                                                                                                                                                                                                                                                                                                                                                                                                                                                                                                                                                                                                                                                                                                                                                                         | 5907<br>5907<br>3208<br>3214                                                | 20 PKT.<br>20 PKT.<br>2.0000 Pos.<br>2.000 KG             | 237.29                                                                                                                                                                                                                                                                                                                                                                                                                                                                                                                                                                                                                                                                                              | -                                    | Disc. %                      | Amount                                                                                 |
| 2 12X12 FLOOR TILES(P)<br>3 TILES CUTTING BLADE<br>4 JOINT FILLER 1 KG<br>5 PVC DOOR<br>CGST<br>SGST<br>Cartage Outward Gst                                                                                                                                                                                                                                                                                                                                                                                                                                                                                                                                                                                                                                                                                                                                                                                                                                                                                                                                                                                                                                                                                                                                                                                                                                                                                                                                                                                                                                                                                                                                                                                                                                                                                                                                                                                                                                                                                                                                                                                                        | 3907<br>3208<br>3214                                                        | 20 PKT.<br>2.0000 Pos.<br>2.00 KG                         | 338.98                                                                                                                                                                                                                                                                                                                                                                                                                                                                                                                                                                                                                                                                                              | PICT .                               |                              |                                                                                        |
| TILES CUTTING BLADE<br>JOINT FILLER 1 KG<br>PVC DOOR<br>CGST<br>SGST<br>Cartage Outward Gst                                                                                                                                                                                                                                                                                                                                                                                                                                                                                                                                                                                                                                                                                                                                                                                                                                                                                                                                                                                                                                                                                                                                                                                                                                                                                                                                                                                                                                                                                                                                                                                                                                                                                                                                                                                                                                                                                                                                                                                                                                        | 3208<br>3214                                                                | 2.0000 Pos.<br>2.00 KG                                    |                                                                                                                                                                                                                                                                                                                                                                                                                                                                                                                                                                                                                                                                                                     | ( mir                                |                              | 4,745.7                                                                                |
|                                                                                                                                                                                                                                                                                                                                                                                                                                                                                                                                                                                                                                                                                                                                                                                                                                                                                                                                                                                                                                                                                                                                                                                                                                                                                                                                                                                                                                                                                                                                                                                                                                                                                                                                                                                                                                                                                                                                                                                                                                                                                                                                    |                                                                             |                                                           | 84.75                                                                                                                                                                                                                                                                                                                                                                                                                                                                                                                                                                                                                                                                                               | Pos<br>KG                            |                              | 6,779.6<br>338.9<br>169.4<br>2,118.6<br>14,152.5<br>1,318.7<br>1,318.7<br>500.0<br>0.0 |
|                                                                                                                                                                                                                                                                                                                                                                                                                                                                                                                                                                                                                                                                                                                                                                                                                                                                                                                                                                                                                                                                                                                                                                                                                                                                                                                                                                                                                                                                                                                                                                                                                                                                                                                                                                                                                                                                                                                                                                                                                                                                                                                                    |                                                                             |                                                           |                                                                                                                                                                                                                                                                                                                                                                                                                                                                                                                                                                                                                                                                                                     |                                      |                              |                                                                                        |
| Tota!                                                                                                                                                                                                                                                                                                                                                                                                                                                                                                                                                                                                                                                                                                                                                                                                                                                                                                                                                                                                                                                                                                                                                                                                                                                                                                                                                                                                                                                                                                                                                                                                                                                                                                                                                                                                                                                                                                                                                                                                                                                                                                                              |                                                                             |                                                           |                                                                                                                                                                                                                                                                                                                                                                                                                                                                                                                                                                                                                                                                                                     |                                      |                              | ₹ 17,290.<br>E. & O                                                                    |
| NR Seventeen Thousand Two Hundred Ninety Only<br>HSN/SAC                                                                                                                                                                                                                                                                                                                                                                                                                                                                                                                                                                                                                                                                                                                                                                                                                                                                                                                                                                                                                                                                                                                                                                                                                                                                                                                                                                                                                                                                                                                                                                                                                                                                                                                                                                                                                                                                                                                                                                                                                                                                           | xable                                                                       | Central                                                   | Tax                                                                                                                                                                                                                                                                                                                                                                                                                                                                                                                                                                                                                                                                                                 | Sta                                  | te Tax                       |                                                                                        |
| 907 Va<br>11,9                                                                                                                                                                                                                                                                                                                                                                                                                                                                                                                                                                                                                                                                                                                                                                                                                                                                                                                                                                                                                                                                                                                                                                                                                                                                                                                                                                                                                                                                                                                                                                                                                                                                                                                                                                                                                                                                                                                                                                                                                                                                                                                     | /alue                                                                       | Rate An                                                   | and the second se | late<br>9%                           | Amou<br>1,073                |                                                                                        |
| 214 1                                                                                                                                                                                                                                                                                                                                                                                                                                                                                                                                                                                                                                                                                                                                                                                                                                                                                                                                                                                                                                                                                                                                                                                                                                                                                                                                                                                                                                                                                                                                                                                                                                                                                                                                                                                                                                                                                                                                                                                                                                                                                                                              | 350.96<br>175.48                                                            | 9%<br>9%                                                  | 31.59<br>15.79                                                                                                                                                                                                                                                                                                                                                                                                                                                                                                                                                                                                                                                                                      | 9%<br>9%                             | 31.<br>15.                   | 59 63.1<br>79 31.5                                                                     |
| Total 14,6                                                                                                                                                                                                                                                                                                                                                                                                                                                                                                                                                                                                                                                                                                                                                                                                                                                                                                                                                                                                                                                                                                                                                                                                                                                                                                                                                                                                                                                                                                                                                                                                                                                                                                                                                                                                                                                                                                                                                                                                                                                                                                                         |                                                                             | 1,3                                                       | 197.41<br>318.73                                                                                                                                                                                                                                                                                                                                                                                                                                                                                                                                                                                                                                                                                    | 9%                                   | 197.<br>1,318.               | 41 394.<br>.73 2,637.                                                                  |
| Tax Amount (in words) : INR Two Thousand Six Hundred Thirty Seven and Forty Six pa                                                                                                                                                                                                                                                                                                                                                                                                                                                                                                                                                                                                                                                                                                                                                                                                                                                                                                                                                                                                                                                                                                                                                                                                                                                                                                                                                                                                                                                                                                                                                                                                                                                                                                                                                                                                                                                                                                                                                                                                                                                 |                                                                             |                                                           | 10.73                                                                                                                                                                                                                                                                                                                                                                                                                                                                                                                                                                                                                                                                                               |                                      | 1,318.                       | 73 2,63                                                                                |

|                                                                                                                    | 1                                                            |                                            |                                                            |                           |                    |                   |                                                                                                 |
|--------------------------------------------------------------------------------------------------------------------|--------------------------------------------------------------|--------------------------------------------|------------------------------------------------------------|---------------------------|--------------------|-------------------|-------------------------------------------------------------------------------------------------|
| GANAF TI TRADE & ELECTRICALS<br>G F Road , Golaghat<br>GSTIN/UIN, IBACFPL3652E1ZQ                                  | Invoice                                                      | GTE                                        | se No.<br>/8243/20<br>ary Note                             | -21                       | Mod                | Feb-20<br>le/Term | a of Fayment                                                                                    |
| Contact : 9435053622,9435053931<br>E-Mail : gangapatiel@gangatiel                                                  |                                                              | Supp                                       | lier's Rof.                                                |                           | Othe               | er Refe           | rence(s)                                                                                        |
| GOLAGHAT COMMERCE                                                                                                  | - Station                                                    | Buye                                       | r's Order I                                                | No,                       | Date               |                   |                                                                                                 |
| GOLAGHAT<br>State Name : Assam, Code : 18                                                                          |                                                              | Desp                                       | atch Docu                                                  | ment No.                  |                    |                   | ote Date                                                                                        |
| , Code ; 18                                                                                                        |                                                              | Dusp                                       | alution in                                                 | ougir                     | Des                | lination          |                                                                                                 |
| *                                                                                                                  |                                                              | Term                                       | s of Delive                                                | ary                       |                    |                   |                                                                                                 |
| SI Description of Goods                                                                                            |                                                              | HSN/SAC                                    | Quantity                                                   | Rate                      | per                | Disc. %           | Amount                                                                                          |
| 1 10x15 Tiles (P)<br>1 12x12 FLOOR TILES(P)<br>3 TILES CUTTING BLADE<br>4 JOINT FILLER 1 KG<br>5 PVC DOOR<br>Carta | CGST<br>SGST<br>age Outward Gst<br>R/o                       | 6907<br>6907<br>8208<br>3214<br>3925       | 20 PKT.<br>20 PKT.<br>2.000 Pcs.<br>2.00 KG<br>1.0000 Pcs. | 338.98<br>169.49<br>84.75 | PKT.<br>Pcs.<br>KG |                   | 4,745.76<br>6,779.66<br>338.98<br>169.49<br>2,118.64<br>14,152.53<br>1,318.73<br>500.00<br>0.01 |
| Amount Chargeable (in words)                                                                                       | Total                                                        |                                            |                                                            |                           |                    | 2                 | E & O.E                                                                                         |
| INR Seventeen Thousand Two Hundred Ninety Only<br>HSN/SAC                                                          | 17                                                           | axable                                     | Central                                                    | Tax                       | Stat               | e Tax             | Total                                                                                           |
| HSN/5AC                                                                                                            |                                                              | Value 1<br>1,932.60                        | Rate Am<br>9% 1,0                                          | 73.94 Ra                  | ate .<br>9%        | Amount<br>1,073.9 | t Tax Amount<br>4 2,147.88                                                                      |
| 8208<br>3214                                                                                                       | 2                                                            | 350.96<br>175.48<br>193.49                 | 9%                                                         | 15.79 9                   | €%<br>€%           | 31.5<br>15.7      | 9 31.58                                                                                         |
|                                                                                                                    | Total 14<br>ren and Forty Six<br>Company's Bank<br>Bank Name | paise Or<br>Details<br>ICIC BAN<br>1323050 | 1,3<br>hly<br>NK A/C N                                     | 0 132305                  | 0002               | HOLE S            | ELECTION CONTRACT                                                                               |