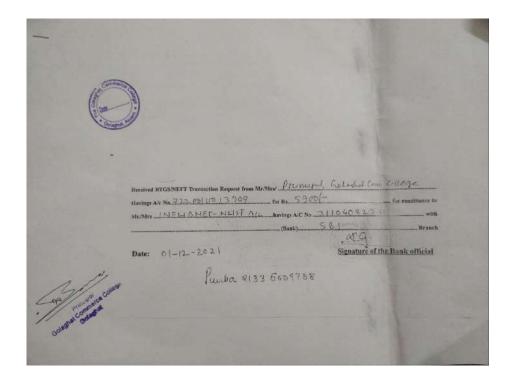

## TRANSACTION RECEIPT OF SUBSCRIPTION FOR THE E-RESOURCES

### Received with thanks from Golaghat Commerce College, Golaghat, Assam

A sum of Rupees Five Thousand Nine Hundred Only by Cheque NoOD No/RTGS No. PUNBA21335009738
Dated 2021-12-01 drawn on PUNJAB NATIONAL BANK Payable at Gandhinagar Gujarat towards N-LIST
Annual Membership Fee for the financial year 2021-22.