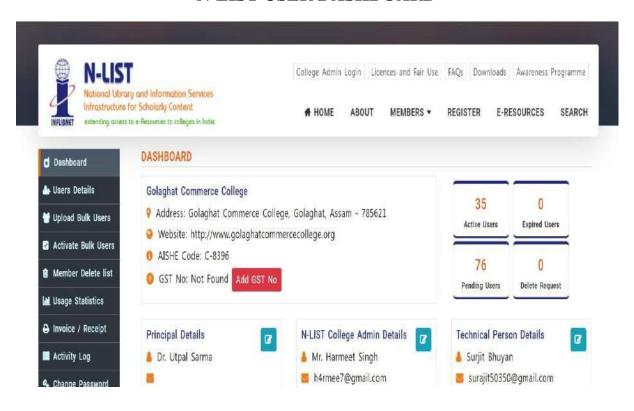

ollege, Golaghat, Assam

A sum of Rupees Five Thousand Nine Hundred Only by Cheque No/DD No/RTGS No. PUNBA22095006578
Dated 2022-04-05 drawn on PUNJAB NATIONAL BANK Payable at Gandhinagar Gujarat towards N-LIST
Annual Membership Fee for the financial year 2022-23.

Rs. 5900

For Administrative Officer(Finance)

This receipt is valid on realization of Cheque and DD. Subject to Gandhinagar(Gujarat) jurisdiction only Online Printed Date : 2022-07-01 10:08:05 INFLIBNET Ref No : INF/N-LIST/2022/7113

GSTIN. 24AAATI1480J1ZS.

Infocity, P.B. No. 4, Gandhinagar - 382007, Gujarat, INDIA इन्फोसीटी, पो.बो. नं. ४, गांघीनगर - ३८२००७, गुजरत (भारत)

Ph.: +91-79-23268000, Fax: +91-79-23268222, http://www.inflibnet.ac.in

## **N-LIST USER DETAILS**



## **N-LIST E-RESOURCES**



## N-LIST USER DASHBOARD



## **N-LIST WITH COLLEGE NAME**



## N-LIST MEMBERSHIP DETAILS



## TRANSACTION RECEIPT OF SUBSCRIPTION FOR THE E-RESOURCES





## QUOTATION DETAILS OF E-JOURNALS

| KMATHUR/JCS BOOK                                                                                                                                                                                                                                                                                                                                                                                                                                                                                                         |