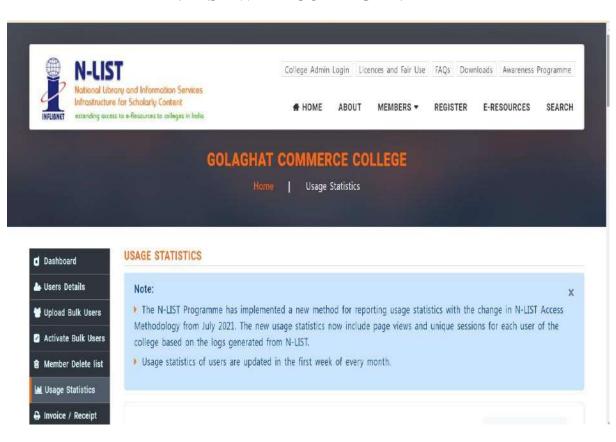

upees Five Thousand Nine Hundred Only by Cheque No/DD No/RTGS No. PUNBA22095006578
Dated 2022-04-05 drawn on PUNJAB NATIONAL BANK Payable at Gandhinagar Gujarat towards N-LIST
Annual Membership Fee for the financial year 2022-23.

Rs. 5900

For Administrative Officer(Finance)

This receipt is valid on realization of Cheque and DD. Subject to Gandhinagar(Gujarat) jurisdiction only Online Printed Date : 2022-07-01 10:08:05 INFLIBNET Ref No : INF/N-LIST/2022/7113

GSTIN. 24AAATI1480J1ZS.

Infocity, P.B. No. 4, Gandhinagar - 382007, Gujarat, INDIA इन्फोसीटी, पो.बो. नं. ४, गांघीनगर - ३८२००७, गुजरत (भारत)

Ph.: +91-79-23268000, Fax: +91-79-23268222, http://www.inflibnet.ac.in

## **N-LIST USER DETAILS**



## **N-LIST E-RESOURCES**



## N-LIST USER DASHBOARD



## **N-LIST WITH COLLEGE NAME**



## N-LIST MEMBERSHIP DETAILS



## TRANSACTION RECEIPT OF SUBSCRIPTION FOR THE E-RESOURCES





## QUOTATION DETAILS OF E-JOURNALS

| KMATHUR/JCS BOOK                                                                                                                                                                                                                                                                                                                                                                                                                                                                                                         |