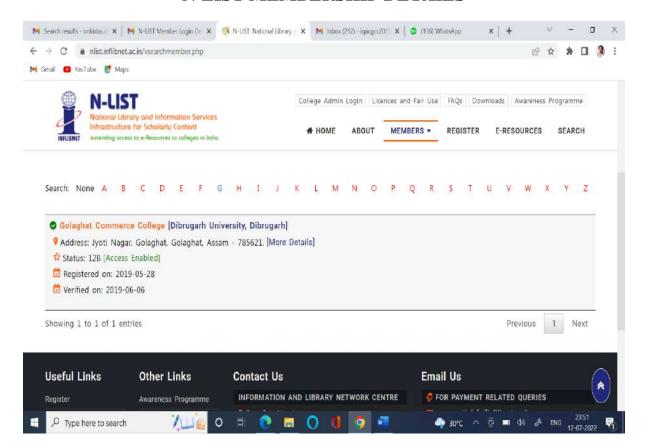

Only by Cheque No/DD No/RTGS No. PUNBA22095006578
Dated 2022-04-05 drawn on PUNJAB NATIONAL BANK Payable at Gandhinagar Gujarat towards N-LIST
Annual Membership Fee for the financial year 2022-23.

Rs. 5900

For Administrative Officer(Finance)

This receipt is valid on realization of Cheque and DD. Subject to Gandhinagar(Gujarat) jurisdiction only Online Printed Date : 2022-07-01 10:08:05 INFLIBNET Ref No : INF/N-LIST/2022/7113

GSTIN. 24AAATI1480J1ZS.

Infocity, P.B. No. 4, Gandhinagar - 382007, Gujarat, INDIA इन्फोसीटी, पो.बो. नं. ४, गांघीनगर - ३८२००७, गुजरत (भारत)

Ph.: +91-79-23268000, Fax: +91-79-23268222, http://www.inflibnet.ac.in

## **N-LIST USER DETAILS**



## **N-LIST E-RESOURCES**



## N-LIST USER DASHBOARD



## **N-LIST WITH COLLEGE NAME**



## N-LIST MEMBERSHIP DETAILS



## TRANSACTION RECEIPT OF SUBSCRIPTION FOR THE E-RESOURCES





## QUOTATION DETAILS OF E-JOURNALS

| KMATHUR/JCS BOOK                                                                                                                                                                                                                                                                                                                                                                                                                                                                                                         |