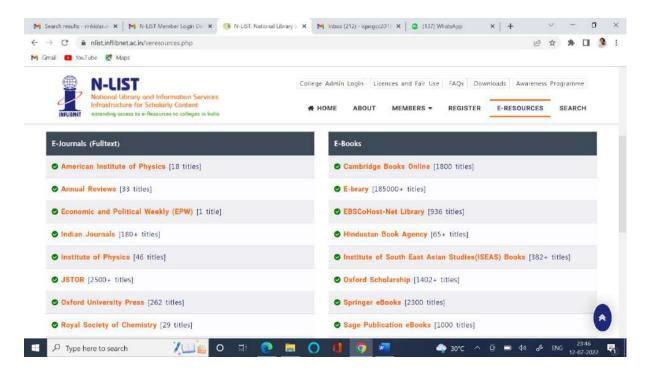

nks from Golaghat Commerce College, Golaghat, Assam

A sum of Rupees Five Thousand Nine Hundred Only by Cheque No/DD No/RTGS No. PUNBA22095006578
Dated 2022-04-05 drawn on PUNJAB NATIONAL BANK Payable at Gandhinagar Gujarat towards N-LIST
Annual Membership Fee for the financial year 2022-23.

Rs. 5900

For Administrative Officer(Finance)

This receipt is valid on realization of Cheque and DD. Subject to Gandhinagar(Gujarat) jurisdiction only Online Printed Date : 2022-07-01 10:08:05 INFLIBNET Ref No : INF/N-LIST/2022/7113

GSTIN. 24AAATI1480J1ZS.

Infocity, P.B. No. 4, Gandhinagar - 382007, Gujarat, INDIA इन्फोसीटी, पो.बो. नं. ४, गांघीनगर - ३८२००७, गुजरत (भारत)

Ph.: +91-79-23268000, Fax: +91-79-23268222, http://www.inflibnet.ac.in

## **N-LIST USER DETAILS**



## **N-LIST E-RESOURCES**



## N-LIST USER DASHBOARD



## **N-LIST WITH COLLEGE NAME**



## N-LIST MEMBERSHIP DETAILS



## TRANSACTION RECEIPT OF SUBSCRIPTION FOR THE E-RESOURCES





## QUOTATION DETAILS OF E-JOURNALS

| KMATHUR/JCS BOOK                                                                                                                                                                                                                                                                                                                                                                                                                                                                                                         |