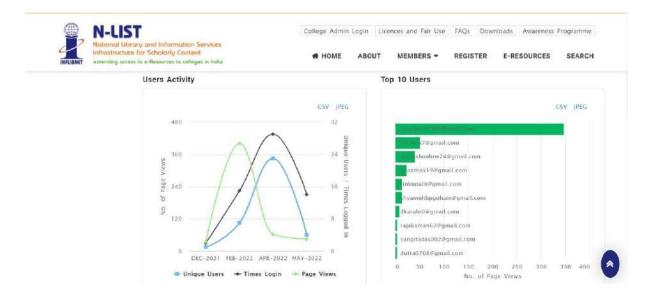

o: 121

### Received with thanks from Golaghat Commerce College, Golaghat, Assam

A sum of Rupees Five Thousand Nine Hundred Only by Cheque No/DD No/RTGS No. PUNBA22095006578
Dated 2022-04-05 drawn on PUNJAB NATIONAL BANK Payable at Gandhinagar Gujarat towards N-LIST
Annual Membership Fee for the financial year 2022-23.

Rs. 5900

For Administrative Officer(Finance)

This receipt is valid on realization of Cheque and DD. Subject to Gandhinagar(Gujarat) jurisdiction only Online Printed Date : 2022-07-01 10:08:05 INFLIBNET Ref No : INF/N-LIST/2022/7113

GSTIN. 24AAATI1480J1ZS.

Infocity, P.B. No. 4, Gandhinagar - 382007, Gujarat, INDIA इन्फोसीटी, पो.बो. नं. ४, गांघीनगर - ३८२००७, गुजरत (भारत)

Ph.: +91-79-23268000, Fax: +91-79-23268222, http://www.inflibnet.ac.in

## **N-LIST USER DETAILS**



## **N-LIST E-RESOURCES**



## N-LIST USER DASHBOARD



## **N-LIST WITH COLLEGE NAME**



## N-LIST MEMBERSHIP DETAILS



## TRANSACTION RECEIPT OF SUBSCRIPTION FOR THE E-RESOURCES





## QUOTATION DETAILS OF E-JOURNALS

| KMATHUR/JCS BOOK                                                                                                                                                                                                                                                                                                                                                                                                                                                                                                         |