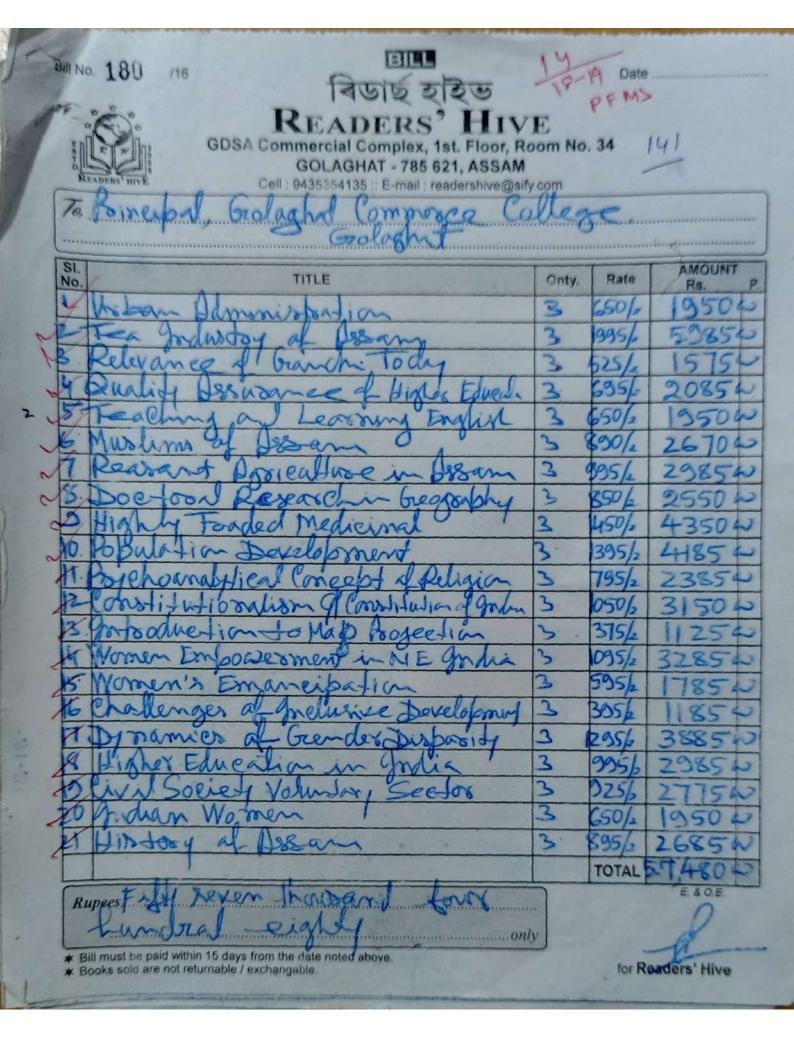

|                       |                                 |               | Lajondo                | - \               | /         |
|                       | Signature of Subscriber         | 1             | Aut                    | horised Signator  |           |
| N.B. Please sign and  | d return this slip in the enclo | osed envelope | Aut                    |                   | Y         |
| Picked By :           |                                 | **            |                        |                   |           |
| Checked By :          |                                 |               |                        |                   |           |
|                       |                                 |               |                        |                   |           |



| 21