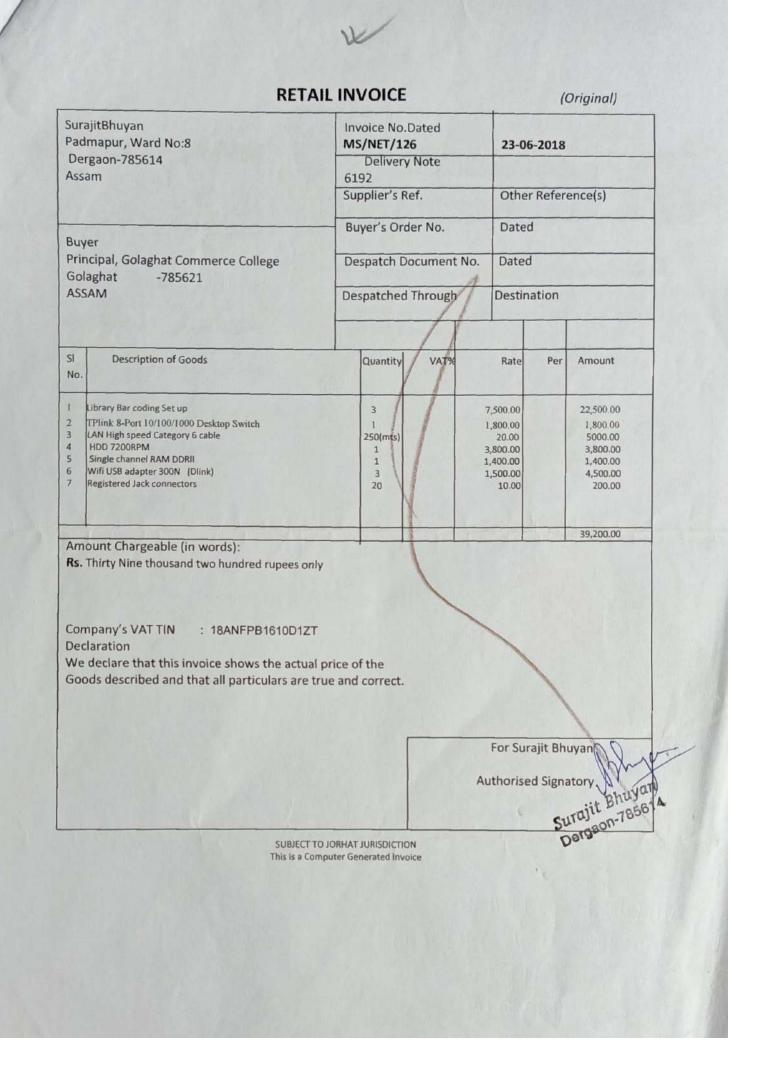

# THIRD CYCLE NAAC ACCREDITATION 2022

**Criterion 4** 

4.3.1 Institution frequently updates its IT facilities including Wi-Fi

INVOICES AND VOUCHERS SUPPORTING IT INFRASTRUCTURE UPGRADATION
THROUGHOUT THE YEARS