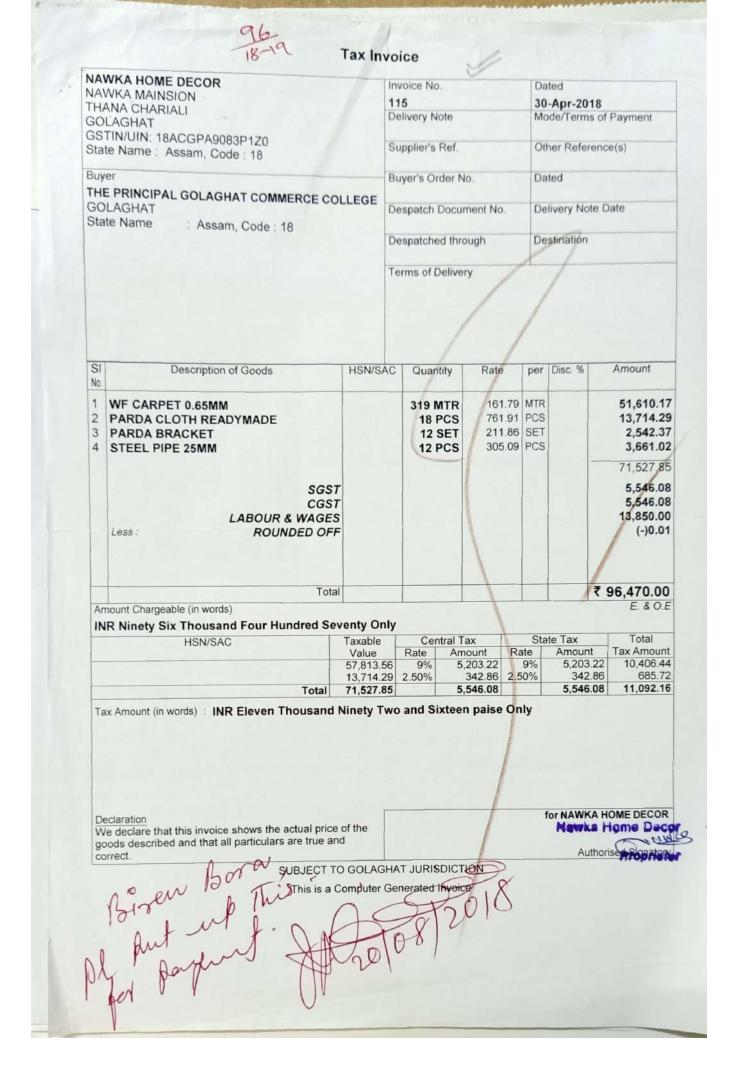

Submitted to

NATIONAL ASSESSMENT AND ACCREDITATION COUNCIL

| SL NO. | CONTENTS                                    |
|--------|---------------------------------------------|
| 1.     | DEPARTMENTAL LABORATORY                     |
|        | EQUIPMENT/INSTRUMENT MAINTENANCE            |
|        | PRACTICES                                   |
| 2.     | CLEANLINESS AND MAINTENANCE REGISTER        |
|        | MAINTAINED AND SAMPLE SNAPSHOTS OF THE      |
|        | ACTIVITY REGISTER                           |
| 3.     | ACTIVITY REGISTER MAINTAINED BY THE LIBRARY |
| 4.     | SPORTS EQUIPMENT MAINTENANCE REGISTER       |
|        | SNAPSHOTS                                   |
| 5.     | SNAPSHOTS OF ATTENDANCE REGISTER OF INDOOR  |
|        | STADIUM                                     |
| 6.     | ROUTINE OF CLEANLINESS ACTIVITY MAINTAINED  |
|        | BY THE OFFICE                               |
| 7.     | ATTENDANCE REGISTER OF THE SUPPORTING STAFF |
|        | OF THE COLLEGE                              |
| 8.     | INVOICES AND VOUCHERS OF PHYSICAL AND       |
|        | ACADEMIC MAINTENANCE EXPENDITURE (LAST FIVE |
|        | YEARS)                                      |