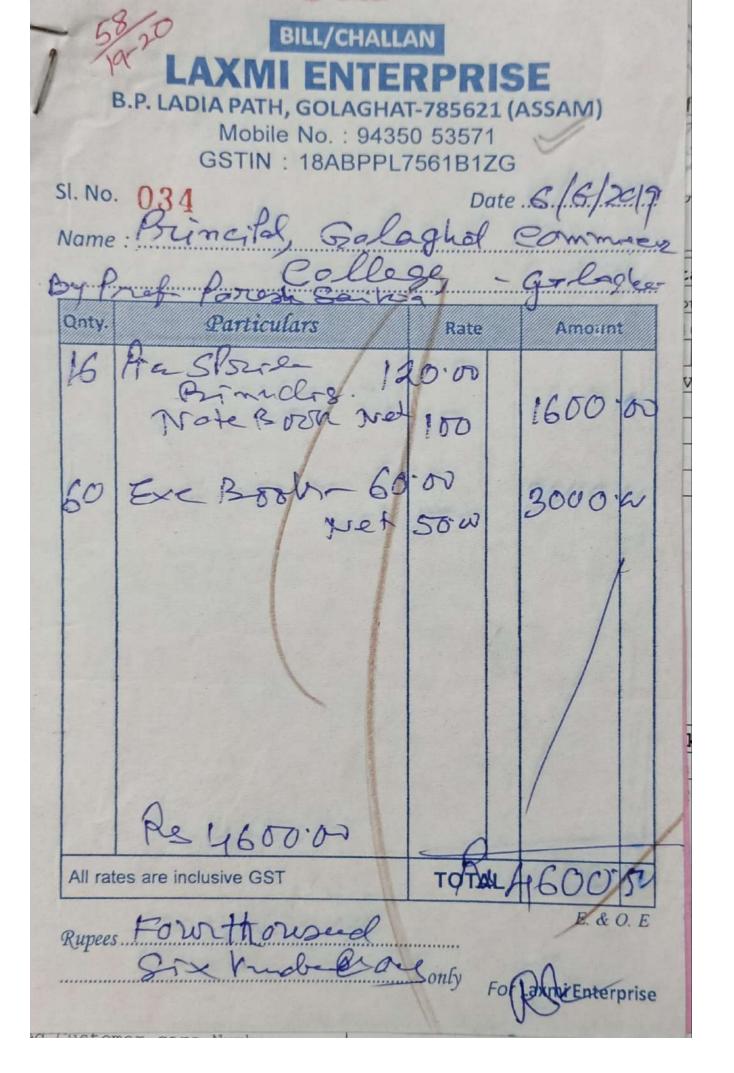

|  |  |



### ASSAM POWER DISTRIBUTION COMPANY LIMITED Name of Subdivision/IRCA : JORHAT ELECTRICAL CIRCLE IRCA

Meter No.

### Consumer Details

principal Golaghat Commerce College , Golaghat

Golaghat 000000

Connected Load Contract Demand 120.00KW 141.17KVA

Installation No. 5000467514 Consumer Account No. 64000001451

Category Old Consumer No

Pole No.

M120HDU1

HT Bulk Supply: Others 175000001425

120

#### Bill No. 01.06.2019 to 30.06.2019 Bill Period Bill Date 04.07.2019 No. of Days 30 19.07.2019 Due Date Credit Limit 254364.00-Gross Adj Gross Gross Amount Arrear Current 61943 0.43 0 61943.18 SIXTY ONE THOUSAND NINE Amount in HUNDRED FORTY THREE Rupees Words

Previous Present

Diff

M120HDU1-6000137090



Type 30.390 150.00 1850.469 1880.859 AS999544 KWH (No) 141.17 28.50 BD (KVA) 0.19 / M