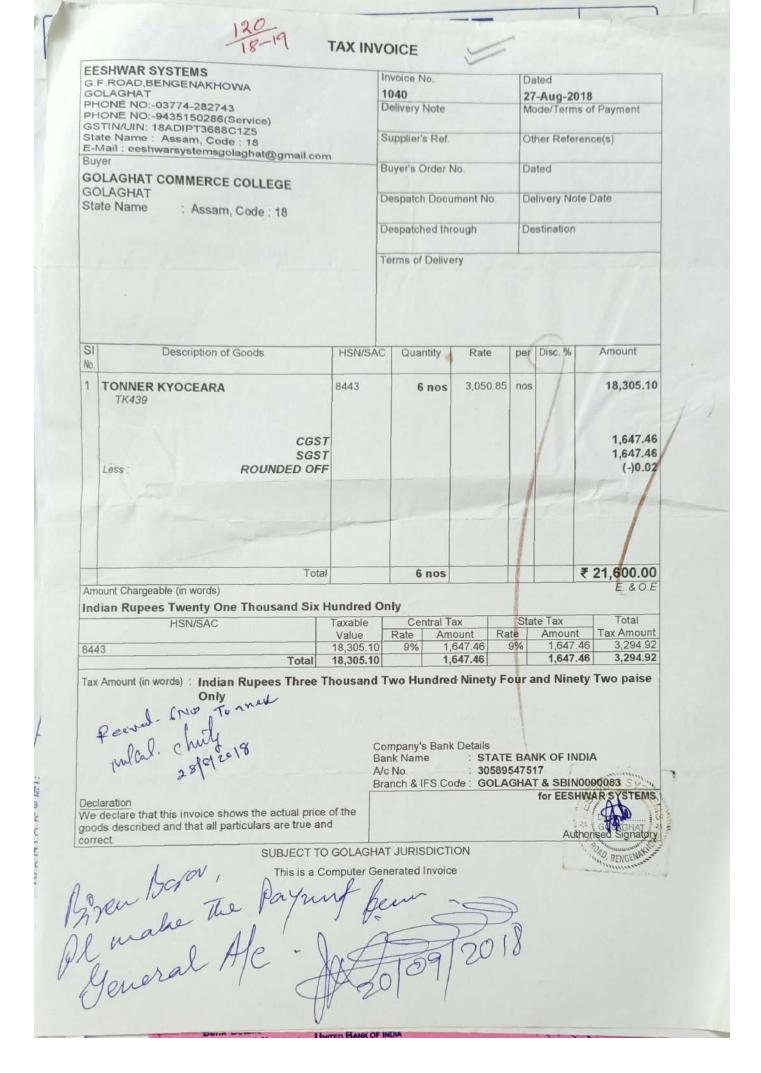

Submitted to

NATIONAL ASSESSMENT AND ACCREDITATION COUNCIL

| SL NO. | CONTENTS                                    |
|--------|---------------------------------------------|
| 1.     | DEPARTMENTAL LABORATORY                     |
|        | EQUIPMENT/INSTRUMENT MAINTENANCE            |
|        | PRACTICES                                   |
| 2.     | CLEANLINESS AND MAINTENANCE REGISTER        |
|        | MAINTAINED AND SAMPLE SNAPSHOTS OF THE      |
|        | ACTIVITY REGISTER                           |
| 3.     | ACTIVITY REGISTER MAINTAINED BY THE LIBRARY |
| 4.     | SPORTS EQUIPMENT MAINTENANCE REGISTER       |
|        | SNAPSHOTS                                   |
| 5.     | SNAPSHOTS OF ATTENDANCE REGISTER OF INDOOR  |
|        | STADIUM                                     |
| 6.     | ROUTINE OF CLEANLINESS ACTIVITY MAINTAINED  |
|        | BY THE OFFICE                               |
| 7.     | ATTENDANCE REGISTER OF THE SUPPORTING STAFF |
|        | OF THE COLLEGE                              |
| 8.     | INVOICES AND VOUCHERS OF PHYSICAL AND       |
|        | ACADEMIC MAINTENANCE EXPENDITURE (LAST FIVE |
|        | YEARS)                                      |