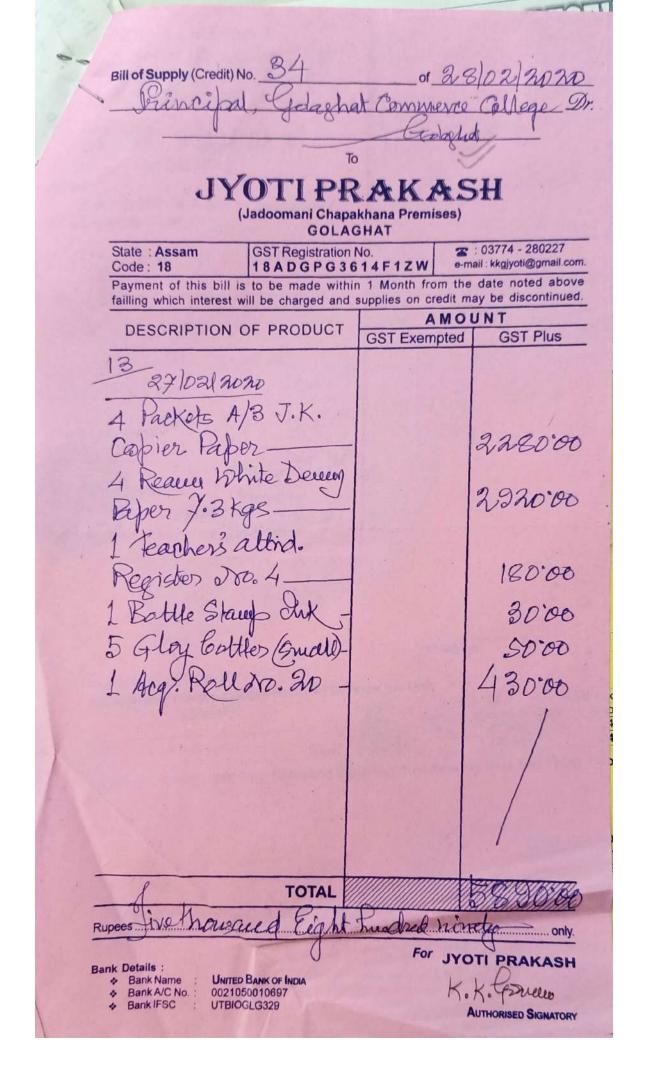

Submitted to

NATIONAL ASSESSMENT AND ACCREDITATION COUNCIL

| SL NO. | CONTENTS                                    |
|--------|---------------------------------------------|
| 1.     | DEPARTMENTAL LABORATORY                     |
|        | EQUIPMENT/INSTRUMENT MAINTENANCE            |
|        | PRACTICES                                   |
| 2.     | CLEANLINESS AND MAINTENANCE REGISTER        |
|        | MAINTAINED AND SAMPLE SNAPSHOTS OF THE      |
|        | ACTIVITY REGISTER                           |
| 3.     | ACTIVITY REGISTER MAINTAINED BY THE LIBRARY |
| 4.     | SPORTS EQUIPMENT MAINTENANCE REGISTER       |
|        | SNAPSHOTS                                   |
| 5.     | SNAPSHOTS OF ATTENDANCE REGISTER OF INDOOR  |
|        | STADIUM                                     |
| 6.     | ROUTINE OF CLEANLINESS ACTIVITY MAINTAINED  |
|        | BY THE OFFICE                               |
| 7.     | ATTENDANCE REGISTER OF THE SUPPORTING STAFF |
|        | OF THE COLLEGE                              |
| 8.     | INVOICES AND VOUCHERS OF PHYSICAL AND       |
|        | ACADEMIC MAINTENANCE EXPENDITURE (LAST FIVE |
|        | YEARS)                                      |