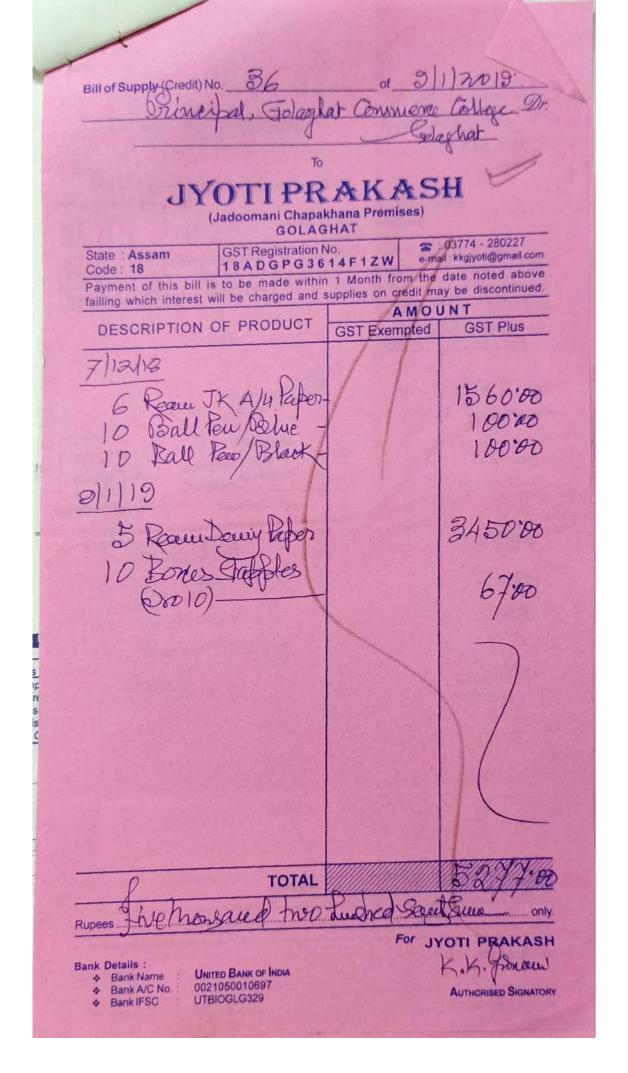

care Numbers: 1912, (0361)-2313069/2313082/7140001

| Details                 | Units  | Rate   | Amount (Rs) |
|-------------------------|--------|--------|-------------|
| Energy Charge           | 2969.8 |        | 22718.78    |
| Tot Energy Charge       |        |        | ,22718.78   |
| Demand/Fixed Charge     | 141.0  | 170.00 |             |
| Tot Demand/Fixed Charge |        |        | 24429.70    |
| Electricity Duty        |        |        | 2357.41     |
| Meter Rent              |        |        | 815.3       |
| O/s Principle           |        |        | 48054.4     |
| 0/s Surcharge           |        |        | 817.6       |
| Current Surcharge       |        |        | 720.8       |

Golaghal Commerce College Golaghal, Assam

Checked By

Current

Prepared By: 2190XXVI





|                                                                                                                             | 1                                       |
|-----------------------------------------------------------------------------------------------------------------------------|-----------------------------------------|
| Bill of Superbulger than 11/                                                                                                | 03/2019                                 |
| Bill of Supply (Credit) No. 46 of 23<br>Bincipal, Galachet Commerce Col                                                     | Dr.                                     |
| June pa, Galaghor Commence