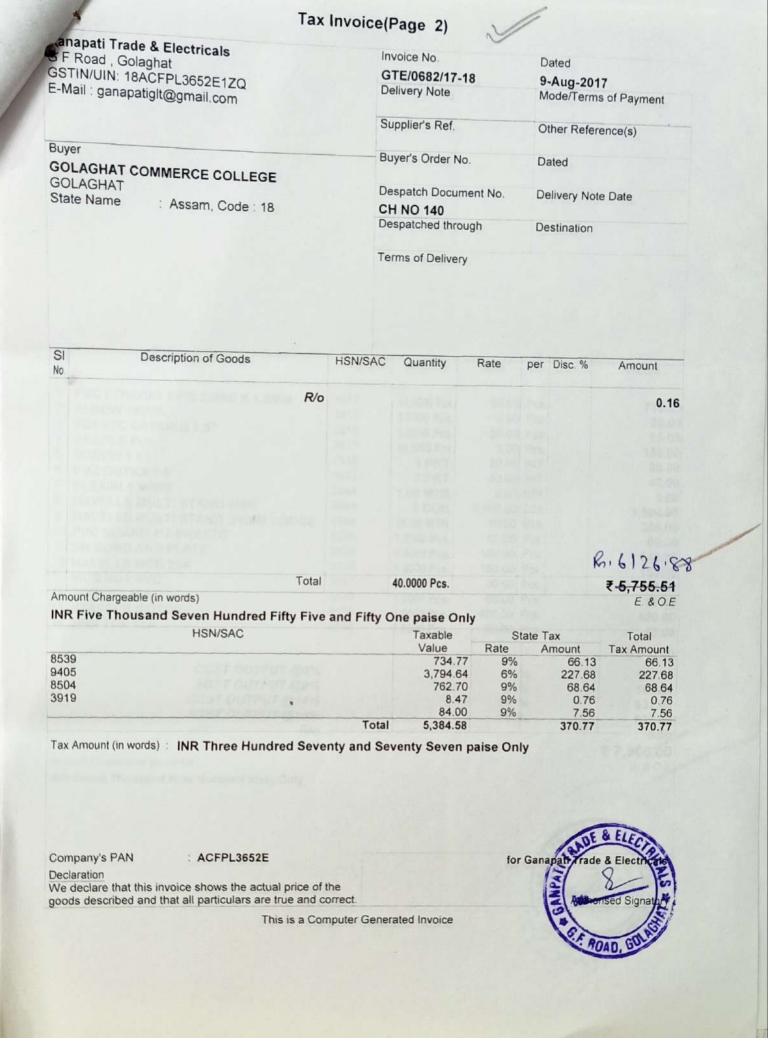

Submitted to

NATIONAL ASSESSMENT AND ACCREDITATION COUNCIL

| SL NO. | CONTENTS                                    |
|--------|---------------------------------------------|
| 1.     | DEPARTMENTAL LABORATORY                     |
|        | EQUIPMENT/INSTRUMENT MAINTENANCE            |
|        | PRACTICES                                   |
| 2.     | CLEANLINESS AND MAINTENANCE REGISTER        |
|        | MAINTAINED AND SAMPLE SNAPSHOTS OF THE      |
|        | ACTIVITY REGISTER                           |
| 3.     | ACTIVITY REGISTER MAINTAINED BY THE LIBRARY |
| 4.     | SPORTS EQUIPMENT MAINTENANCE REGISTER       |
|        | SNAPSHOTS                                   |
| 5.     | SNAPSHOTS OF ATTENDANCE REGISTER OF INDOOR  |
|        | STADIUM                                     |
| 6.     | ROUTINE OF CLEANLINESS ACTIVITY MAINTAINED  |
|        | BY THE OFFICE                               |
| 7.     | ATTENDANCE REGISTER OF THE SUPPORTING STAFF |
|        | OF THE COLLEGE                              |
| 8.     | INVOICES AND VOUCHERS OF PHYSICAL AND       |
|        | ACADEMIC MAINTENANCE EXPENDITURE (LAST FIVE |
|        | YEARS)                                      |