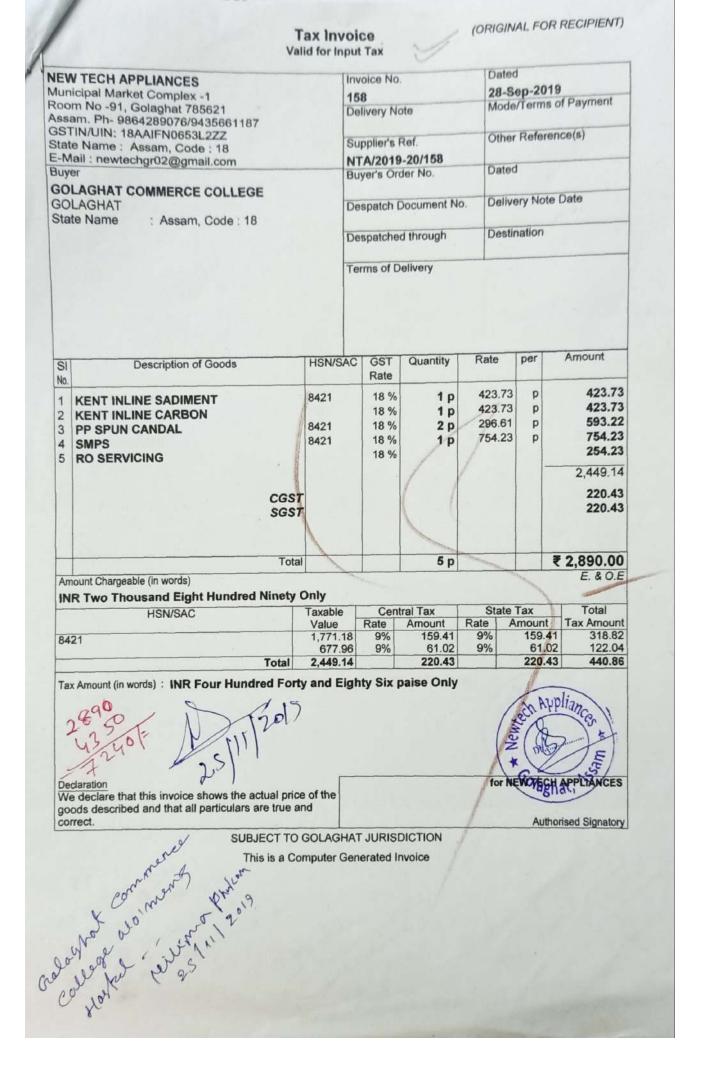

Submitted to

NATIONAL ASSESSMENT AND ACCREDITATION COUNCIL

| SL NO. | CONTENTS                                    |
|--------|---------------------------------------------|
| 1.     | DEPARTMENTAL LABORATORY                     |
|        | EQUIPMENT/INSTRUMENT MAINTENANCE            |
|        | PRACTICES                                   |
| 2.     | CLEANLINESS AND MAINTENANCE REGISTER        |
|        | MAINTAINED AND SAMPLE SNAPSHOTS OF THE      |
|        | ACTIVITY REGISTER                           |
| 3.     | ACTIVITY REGISTER MAINTAINED BY THE LIBRARY |
| 4.     | SPORTS EQUIPMENT MAINTENANCE REGISTER       |
|        | SNAPSHOTS                                   |
| 5.     | SNAPSHOTS OF ATTENDANCE REGISTER OF INDOOR  |
|        | STADIUM                                     |
| 6.     | ROUTINE OF CLEANLINESS ACTIVITY MAINTAINED  |
|        | BY THE OFFICE                               |
| 7.     | ATTENDANCE REGISTER OF THE SUPPORTING STAFF |
|        | OF THE COLLEGE                              |
| 8.     | INVOICES AND VOUCHERS OF PHYSICAL AND       |
|        | ACADEMIC MAINTENANCE EXPENDITURE (LAST FIVE |
|        | YEARS)                                      |