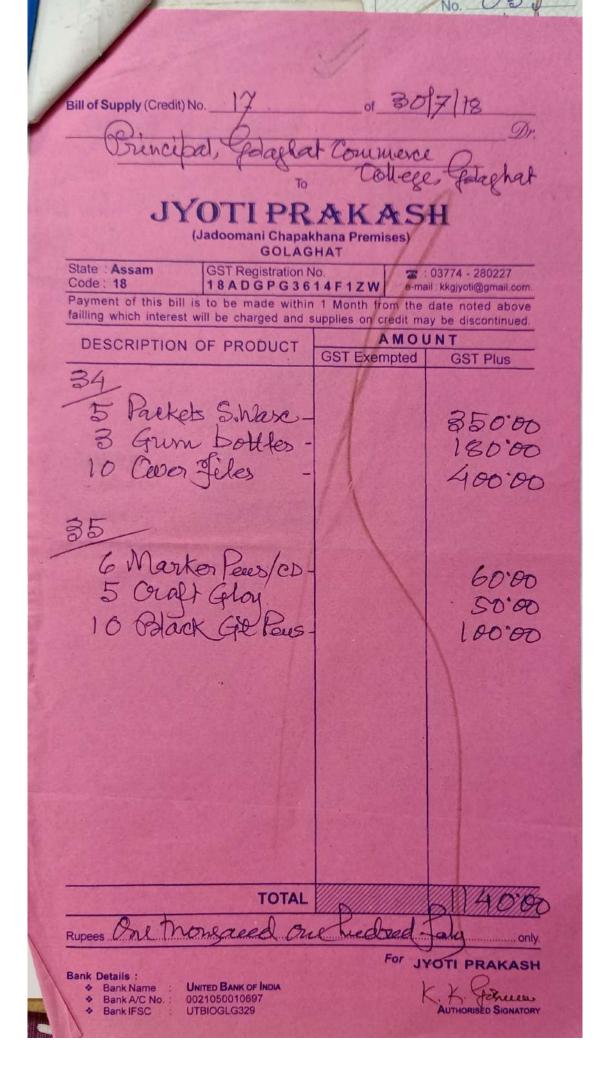

Submitted to

NATIONAL ASSESSMENT AND ACCREDITATION COUNCIL

| SL NO. | CONTENTS                                    |
|--------|---------------------------------------------|
| 1.     | DEPARTMENTAL LABORATORY                     |
|        | EQUIPMENT/INSTRUMENT MAINTENANCE            |
|        | PRACTICES                                   |
| 2.     | CLEANLINESS AND MAINTENANCE REGISTER        |
|        | MAINTAINED AND SAMPLE SNAPSHOTS OF THE      |
|        | ACTIVITY REGISTER                           |
| 3.     | ACTIVITY REGISTER MAINTAINED BY THE LIBRARY |
| 4.     | SPORTS EQUIPMENT MAINTENANCE REGISTER       |
|        | SNAPSHOTS                                   |
| 5.     | SNAPSHOTS OF ATTENDANCE REGISTER OF INDOOR  |
|        | STADIUM                                     |
| 6.     | ROUTINE OF CLEANLINESS ACTIVITY MAINTAINED  |
|        | BY THE OFFICE                               |
| 7.     | ATTENDANCE REGISTER OF THE SUPPORTING STAFF |
|        | OF THE COLLEGE                              |
| 8.     | INVOICES AND VOUCHERS OF PHYSICAL AND       |
|        | ACADEMIC MAINTENANCE EXPENDITURE (LAST FIVE |
|        | YEARS)                                      |