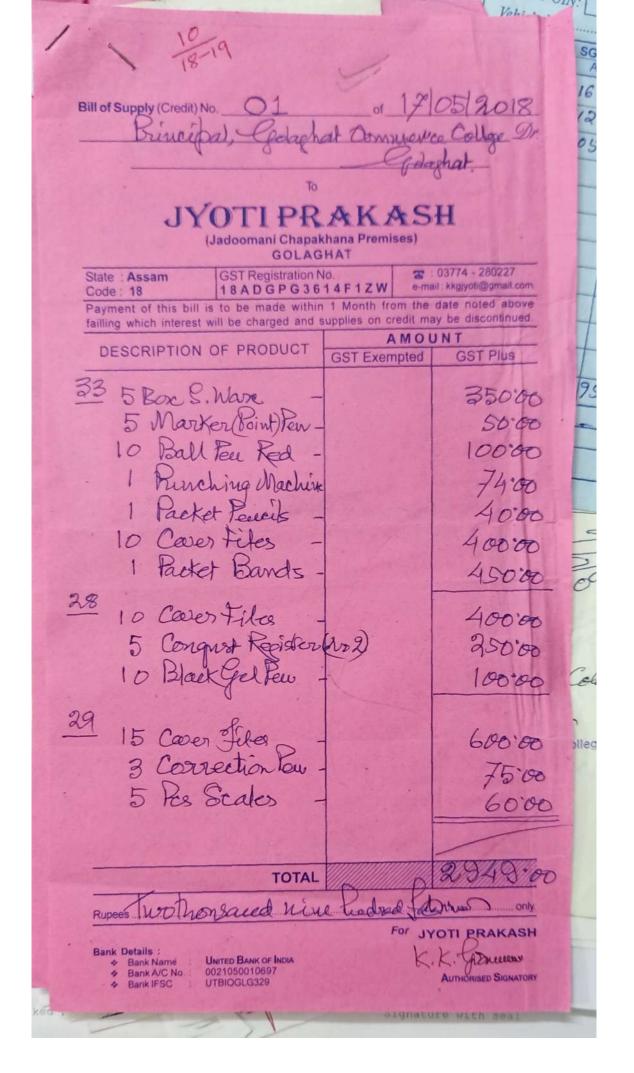

Submitted to

NATIONAL ASSESSMENT AND ACCREDITATION COUNCIL

| SL NO. | CONTENTS                                    |
|--------|---------------------------------------------|
| 1.     | DEPARTMENTAL LABORATORY                     |
|        | EQUIPMENT/INSTRUMENT MAINTENANCE            |
|        | PRACTICES                                   |
| 2.     | CLEANLINESS AND MAINTENANCE REGISTER        |
|        | MAINTAINED AND SAMPLE SNAPSHOTS OF THE      |
|        | ACTIVITY REGISTER                           |
| 3.     | ACTIVITY REGISTER MAINTAINED BY THE LIBRARY |
| 4.     | SPORTS EQUIPMENT MAINTENANCE REGISTER       |
|        | SNAPSHOTS                                   |
| 5.     | SNAPSHOTS OF ATTENDANCE REGISTER OF INDOOR  |
|        | STADIUM                                     |
| 6.     | ROUTINE OF CLEANLINESS ACTIVITY MAINTAINED  |
|        | BY THE OFFICE                               |
| 7.     | ATTENDANCE REGISTER OF THE SUPPORTING STAFF |
|        | OF THE COLLEGE                              |
| 8.     | INVOICES AND VOUCHERS OF PHYSICAL AND       |
|        | ACADEMIC MAINTENANCE EXPENDITURE (LAST FIVE |
|        | YEARS)                                      |