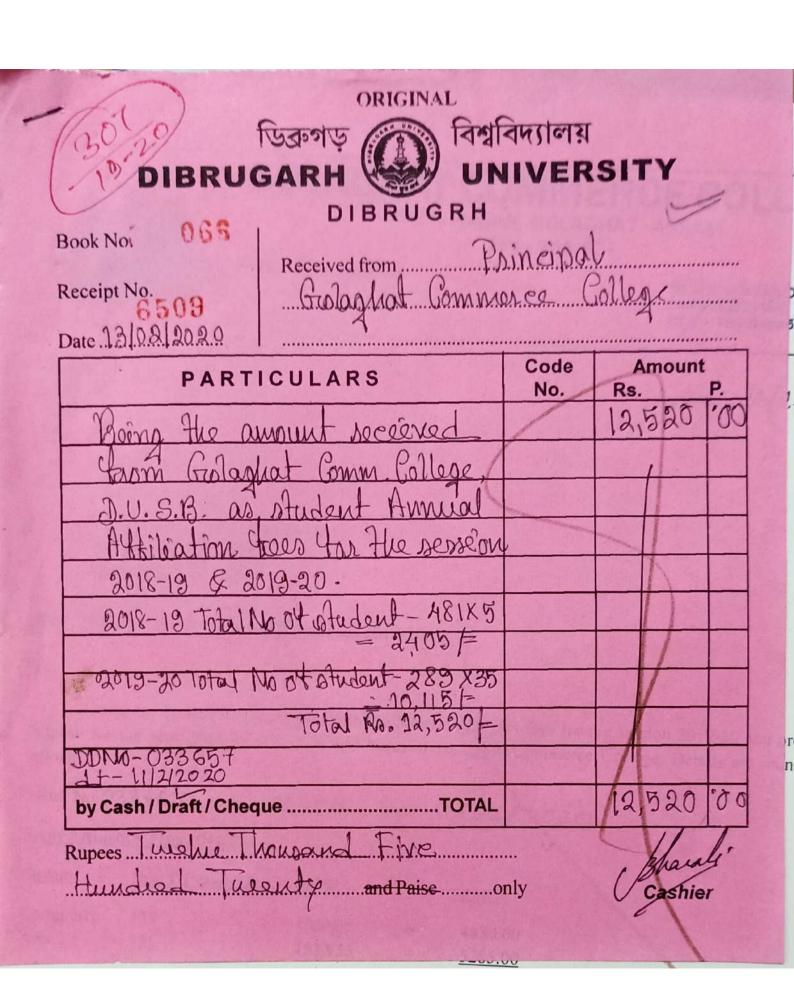

Submitted to

NATIONAL ASSESSMENT AND ACCREDITATION COUNCIL

| SL NO. | CONTENTS                                    |
|--------|---------------------------------------------|
| 1.     | DEPARTMENTAL LABORATORY                     |
|        | EQUIPMENT/INSTRUMENT MAINTENANCE            |
|        | PRACTICES                                   |
| 2.     | CLEANLINESS AND MAINTENANCE REGISTER        |
|        | MAINTAINED AND SAMPLE SNAPSHOTS OF THE      |
|        | ACTIVITY REGISTER                           |
| 3.     | ACTIVITY REGISTER MAINTAINED BY THE LIBRARY |
| 4.     | SPORTS EQUIPMENT MAINTENANCE REGISTER       |
|        | SNAPSHOTS                                   |
| 5.     | SNAPSHOTS OF ATTENDANCE REGISTER OF INDOOR  |
|        | STADIUM                                     |
| 6.     | ROUTINE OF CLEANLINESS ACTIVITY MAINTAINED  |
|        | BY THE OFFICE                               |
| 7.     | ATTENDANCE REGISTER OF THE SUPPORTING STAFF |
|        | OF THE COLLEGE                              |
| 8.     | INVOICES AND VOUCHERS OF PHYSICAL AND       |
|        | ACADEMIC MAINTENANCE EXPENDITURE (LAST FIVE |
|        | YEARS)                                      |