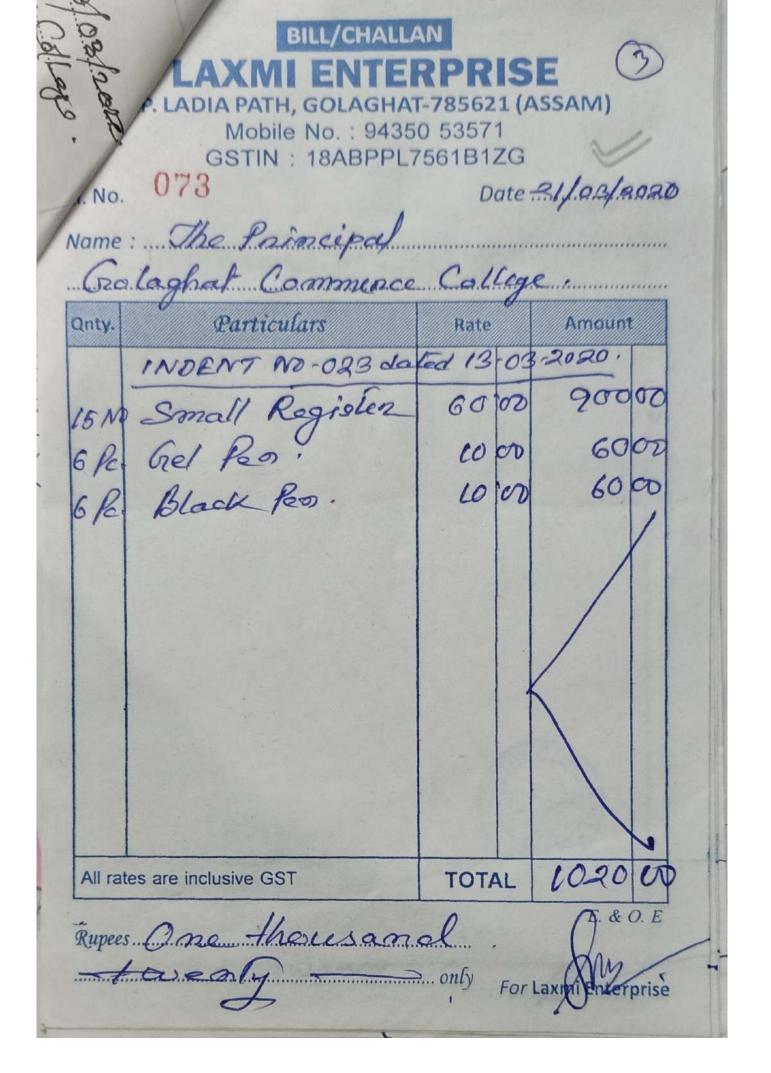

Submitted to

NATIONAL ASSESSMENT AND ACCREDITATION COUNCIL

| SL NO. | CONTENTS                                    |
|--------|---------------------------------------------|
| 1.     | DEPARTMENTAL LABORATORY                     |
|        | EQUIPMENT/INSTRUMENT MAINTENANCE            |
|        | PRACTICES                                   |
| 2.     | CLEANLINESS AND MAINTENANCE REGISTER        |
|        | MAINTAINED AND SAMPLE SNAPSHOTS OF THE      |
|        | ACTIVITY REGISTER                           |
| 3.     | ACTIVITY REGISTER MAINTAINED BY THE LIBRARY |
| 4.     | SPORTS EQUIPMENT MAINTENANCE REGISTER       |
|        | SNAPSHOTS                                   |
| 5.     | SNAPSHOTS OF ATTENDANCE REGISTER OF INDOOR  |
|        | STADIUM                                     |
| 6.     | ROUTINE OF CLEANLINESS ACTIVITY MAINTAINED  |
|        | BY THE OFFICE                               |
| 7.     | ATTENDANCE REGISTER OF THE SUPPORTING STAFF |
|        | OF THE COLLEGE                              |
| 8.     | INVOICES AND VOUCHERS OF PHYSICAL AND       |
|        | ACADEMIC MAINTENANCE EXPENDITURE (LAST FIVE |
|        | YEARS)                                      |