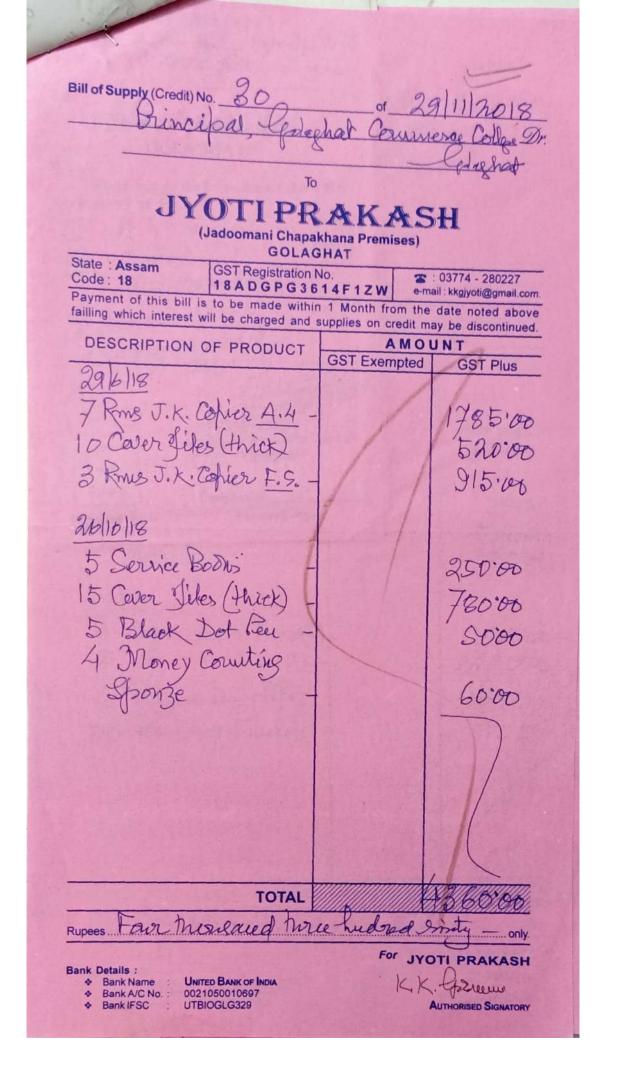

Submitted to

NATIONAL ASSESSMENT AND ACCREDITATION COUNCIL

| SL NO. | CONTENTS                                    |
|--------|---------------------------------------------|
| 1.     | DEPARTMENTAL LABORATORY                     |
|        | EQUIPMENT/INSTRUMENT MAINTENANCE            |
|        | PRACTICES                                   |
| 2.     | CLEANLINESS AND MAINTENANCE REGISTER        |
|        | MAINTAINED AND SAMPLE SNAPSHOTS OF THE      |
|        | ACTIVITY REGISTER                           |
| 3.     | ACTIVITY REGISTER MAINTAINED BY THE LIBRARY |
| 4.     | SPORTS EQUIPMENT MAINTENANCE REGISTER       |
|        | SNAPSHOTS                                   |
| 5.     | SNAPSHOTS OF ATTENDANCE REGISTER OF INDOOR  |
|        | STADIUM                                     |
| 6.     | ROUTINE OF CLEANLINESS ACTIVITY MAINTAINED  |
|        | BY THE OFFICE                               |
| 7.     | ATTENDANCE REGISTER OF THE SUPPORTING STAFF |
|        | OF THE COLLEGE                              |
| 8.     | INVOICES AND VOUCHERS OF PHYSICAL AND       |
|        | ACADEMIC MAINTENANCE EXPENDITURE (LAST FIVE |
|        | YEARS)                                      |