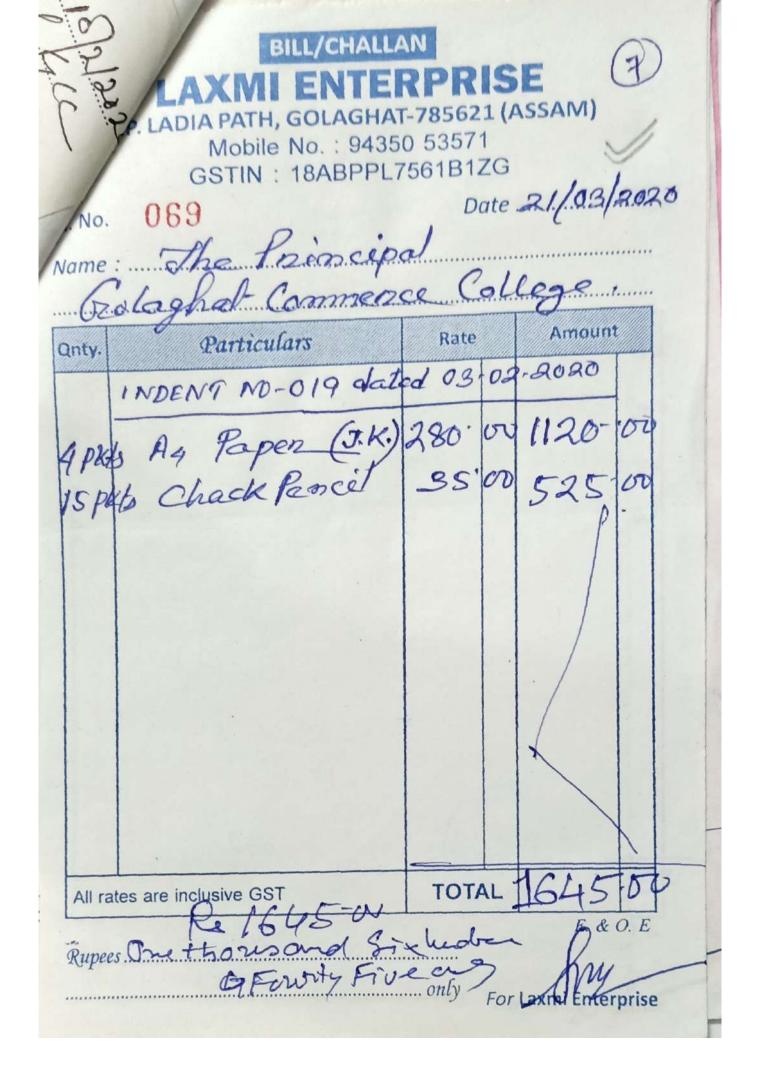

Submitted to

NATIONAL ASSESSMENT AND ACCREDITATION COUNCIL

| SL NO. | CONTENTS                                    |
|--------|---------------------------------------------|
| 1.     | DEPARTMENTAL LABORATORY                     |
|        | EQUIPMENT/INSTRUMENT MAINTENANCE            |
|        | PRACTICES                                   |
| 2.     | CLEANLINESS AND MAINTENANCE REGISTER        |
|        | MAINTAINED AND SAMPLE SNAPSHOTS OF THE      |
|        | ACTIVITY REGISTER                           |
| 3.     | ACTIVITY REGISTER MAINTAINED BY THE LIBRARY |
| 4.     | SPORTS EQUIPMENT MAINTENANCE REGISTER       |
|        | SNAPSHOTS                                   |
| 5.     | SNAPSHOTS OF ATTENDANCE REGISTER OF INDOOR  |
|        | STADIUM                                     |
| 6.     | ROUTINE OF CLEANLINESS ACTIVITY MAINTAINED  |
|        | BY THE OFFICE                               |
| 7.     | ATTENDANCE REGISTER OF THE SUPPORTING STAFF |
|        | OF THE COLLEGE                              |
| 8.     | INVOICES AND VOUCHERS OF PHYSICAL AND       |
|        | ACADEMIC MAINTENANCE EXPENDITURE (LAST FIVE |
|        | YEARS)                                      |