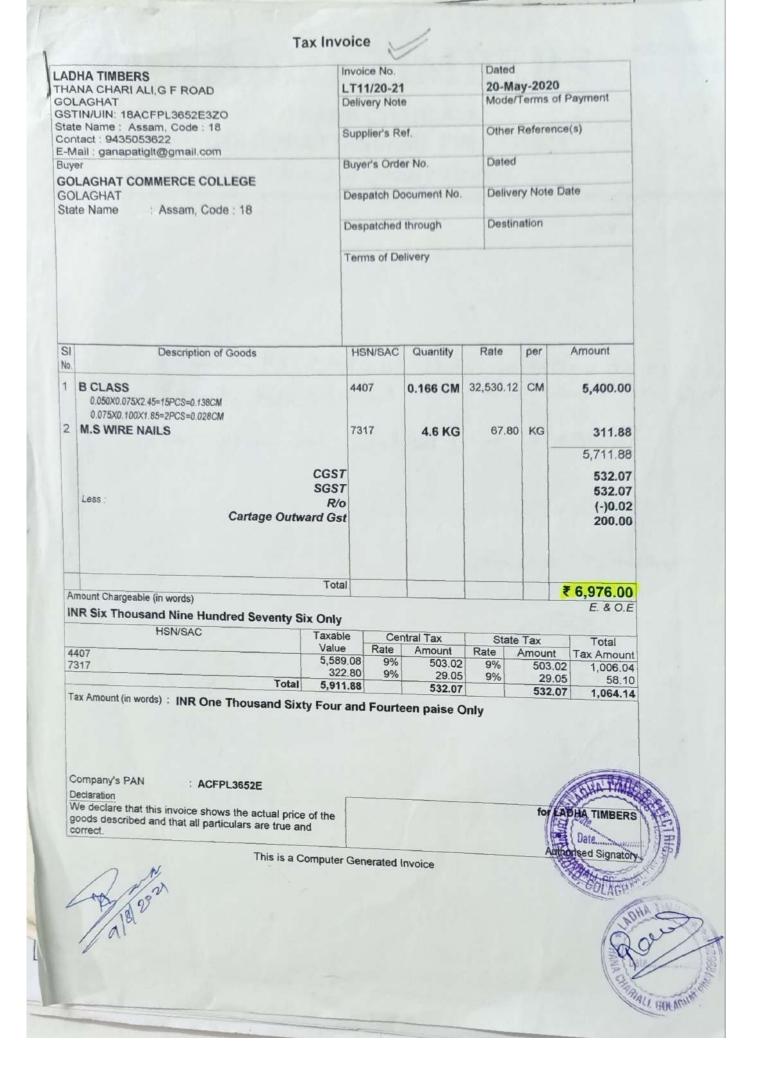

509998227 A/c#: State Code: Assam-18 IDIB000G057 IFSC: GSTIN: 18AZWPS5018F1ZT **Shipping Address** Billing Address **Customer Name Customer Name** TO PRINCIPAL Transporter GOLAGHAT COMMERCE COLLEGE **Products supplied** SGST CGST DISCO GROSS RATE TOTAL UOM HSN/ QTY **PRODUCT** Amount Amount Rate Rate SAC NO. 144.9 144.9 1,610 9% 2 PCS 1610 805 1 TONER CARTRIDGE 12A IMAGEKING 72.45 72.45 9% 805 9% 805 1 PCS 805 2 TONER CARTRIDGE 925 DCW Total Amt 2,415 Rs: Two thousand eight hundred fifty only. Total 217.35 CGST SGST 217.35 Invoice Terms: Others 1. Goods Once Sold Will not be taken back 2.850 2.All warranty and guarantee through manufacturer only SOL 3. Payment through a/c payee cheque draft, NEFT only 4. Subject to Golaghat Jurisdiction

3. Nos. Refile

Received

Sulpoint Blum
17/06/2020



# DRISTIKON OFFSET Court Road, GOLAGHAT, Assam

Tel.: +91 9435151310 GSTIN: 18ACJPD1207F1Z5

**ORIGINAL** FOR RECIPIENT

| Order No. :                                                                                                                                                                                                                                               | BILL OF           |                  | Y Y                                   |          | Date:    |                 |
|-----------------------------------------------------------------------------------------------------------------------------------------------------------------------------------------------------------------------------------------------------------|-------------------|------------------|------------