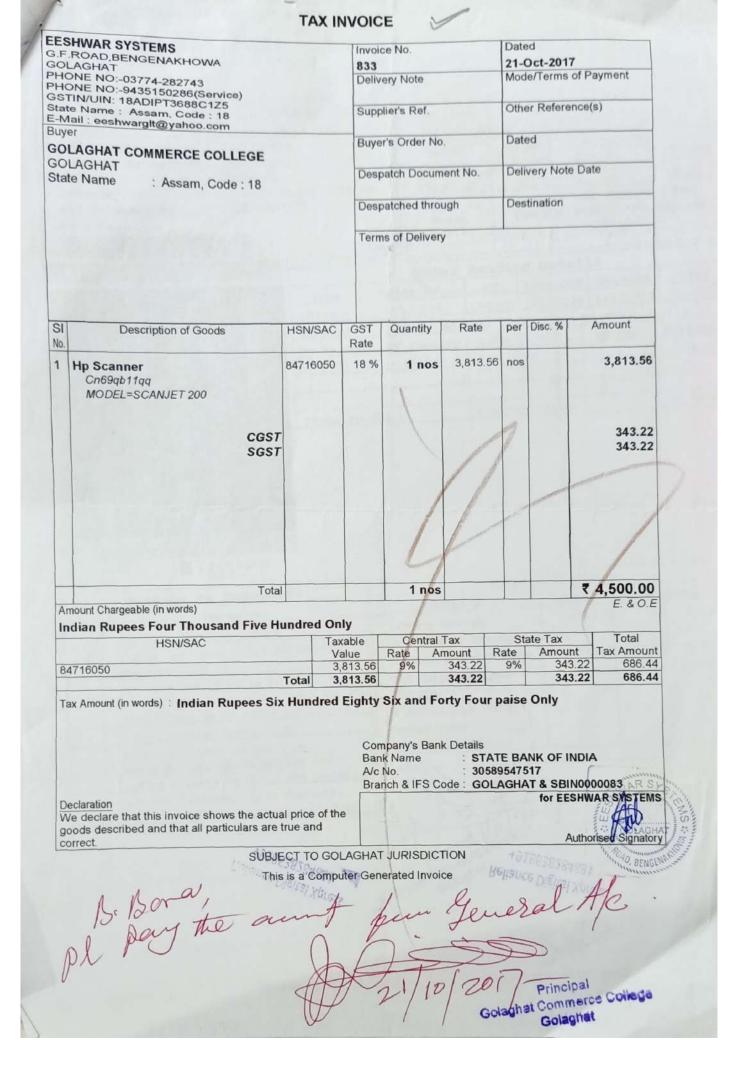

# 1. DEPARTMENTAL LABORATORY EQUIPMENT/INSTRUMENT MAINTENANCE PRACTICES

|      | DEPARTMENT Commence     | e college.                  |              |
|------|-------------------------|-----------------------------|--------------|
|      |                         | ABORATORY INSTRU            |              |
| SLNO | Name of the Instrument. | Narro de fue Feachers       | 201617-20212 |
| 1.   | Dumpy level             | mn. Abbabun Rahmon          | and som      |
| ۵.   | Theodolife              | Mr. Anken Bong              | and them     |
| 3.   | prismatic compan        | Mr. Ankun Bons              | and Som      |
| 4.   | plane table survey.     | Mr. Attabun Rahmen          | and som      |
| 5.   | plane meter             | my shakomila Dutty  Tameli. | 1st Som      |

|     |                            | Name of the Flachens          | 2016-13 40       |
|-----|----------------------------|-------------------------------|------------------|
| &P- | NAME OF THE<br>THSTRUMENT  | Name to                       | 2021-22          |
| 6   | Rote Meter                 | mrs. Shanmila Dutta<br>Tamuli | 1st son          |
| 7   | Mirnon stenesscope         | Mr. Attabur Rammen            | 4th Born         |
| 8   | panto graph                | mrs. Nectima Shamma           | and sm           |
| 9   | GPS Detaiton               | mrs. Neething Sanonals        | yth som          |
| 10  | GPS Detactor (old version) | mus Neeting Sannah            | 444              |
| y   | banometer                  | mrs. Neeting Sanmah           | H.S. 2nd<br>year |
| 12  | Thenmometen                | mrs. Needing ganner           | H.S. and<br>Hean |
|     |                            | H.O.D.Goodson                 | ige.             |