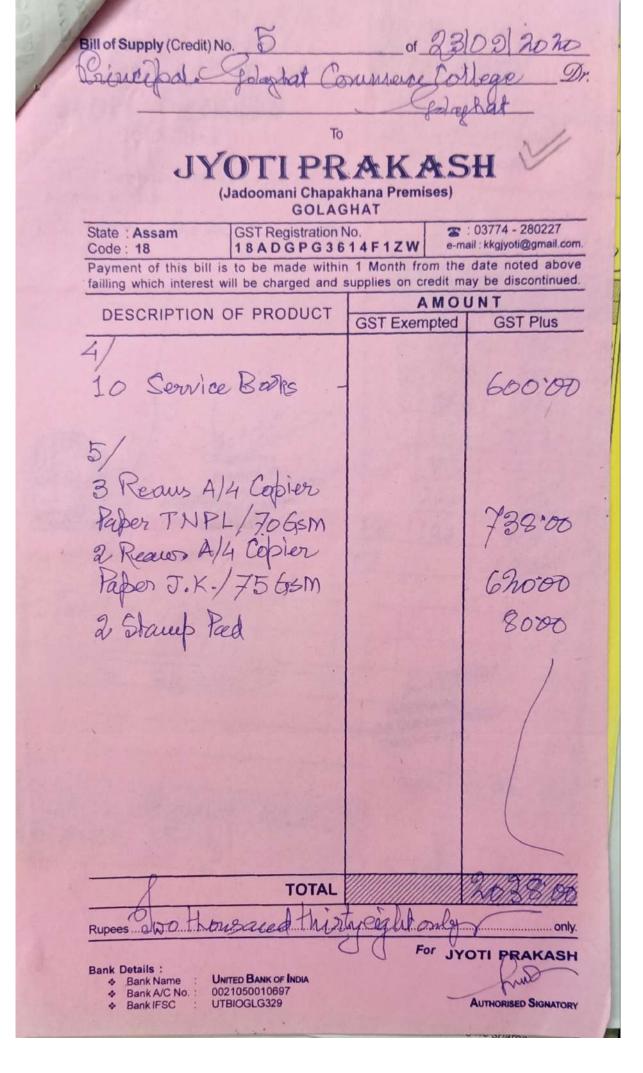

Submitted to

NATIONAL ASSESSMENT AND ACCREDITATION COUNCIL

| SL NO. | CONTENTS                                    |
|--------|---------------------------------------------|
| 1.     | DEPARTMENTAL LABORATORY                     |
|        | EQUIPMENT/INSTRUMENT MAINTENANCE            |
|        | PRACTICES                                   |
| 2.     | CLEANLINESS AND MAINTENANCE REGISTER        |
|        | MAINTAINED AND SAMPLE SNAPSHOTS OF THE      |
|        | ACTIVITY REGISTER                           |
| 3.     | ACTIVITY REGISTER MAINTAINED BY THE LIBRARY |
| 4.     | SPORTS EQUIPMENT MAINTENANCE REGISTER       |
|        | SNAPSHOTS                                   |
| 5.     | SNAPSHOTS OF ATTENDANCE REGISTER OF INDOOR  |
|        | STADIUM                                     |
| 6.     | ROUTINE OF CLEANLINESS ACTIVITY MAINTAINED  |
|        | BY THE OFFICE                               |
| 7.     | ATTENDANCE REGISTER OF THE SUPPORTING STAFF |
|        | OF THE COLLEGE                              |
| 8.     | INVOICES AND VOUCHERS OF PHYSICAL AND       |
|        | ACADEMIC MAINTENANCE EXPENDITURE (LAST FIVE |
|        | YEARS)                                      |