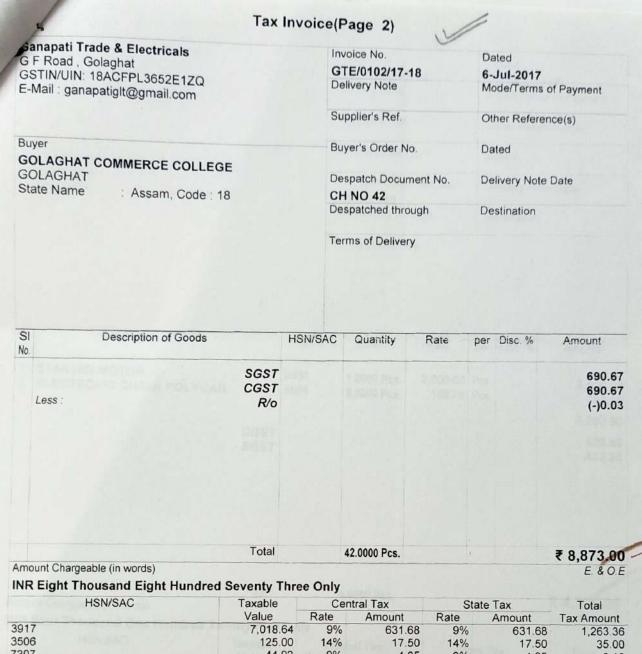

Submitted to

NATIONAL ASSESSMENT AND ACCREDITATION COUNCIL

| SL NO. | CONTENTS                                    |
|--------|---------------------------------------------|
| 1.     | DEPARTMENTAL LABORATORY                     |
|        | EQUIPMENT/INSTRUMENT MAINTENANCE            |
|        | PRACTICES                                   |
| 2.     | CLEANLINESS AND MAINTENANCE REGISTER        |
|        | MAINTAINED AND SAMPLE SNAPSHOTS OF THE      |
|        | ACTIVITY REGISTER                           |
| 3.     | ACTIVITY REGISTER MAINTAINED BY THE LIBRARY |
| 4.     | SPORTS EQUIPMENT MAINTENANCE REGISTER       |
|        | SNAPSHOTS                                   |
| 5.     | SNAPSHOTS OF ATTENDANCE REGISTER OF INDOOR  |
|        | STADIUM                                     |
| 6.     | ROUTINE OF CLEANLINESS ACTIVITY MAINTAINED  |
|        | BY THE OFFICE                               |
| 7.     | ATTENDANCE REGISTER OF THE SUPPORTING STAFF |
|        | OF THE COLLEGE                              |
| 8.     | INVOICES AND VOUCHERS OF PHYSICAL AND       |
|        | ACADEMIC MAINTENANCE EXPENDITURE (LAST FIVE |
|        | YEARS)                                      |