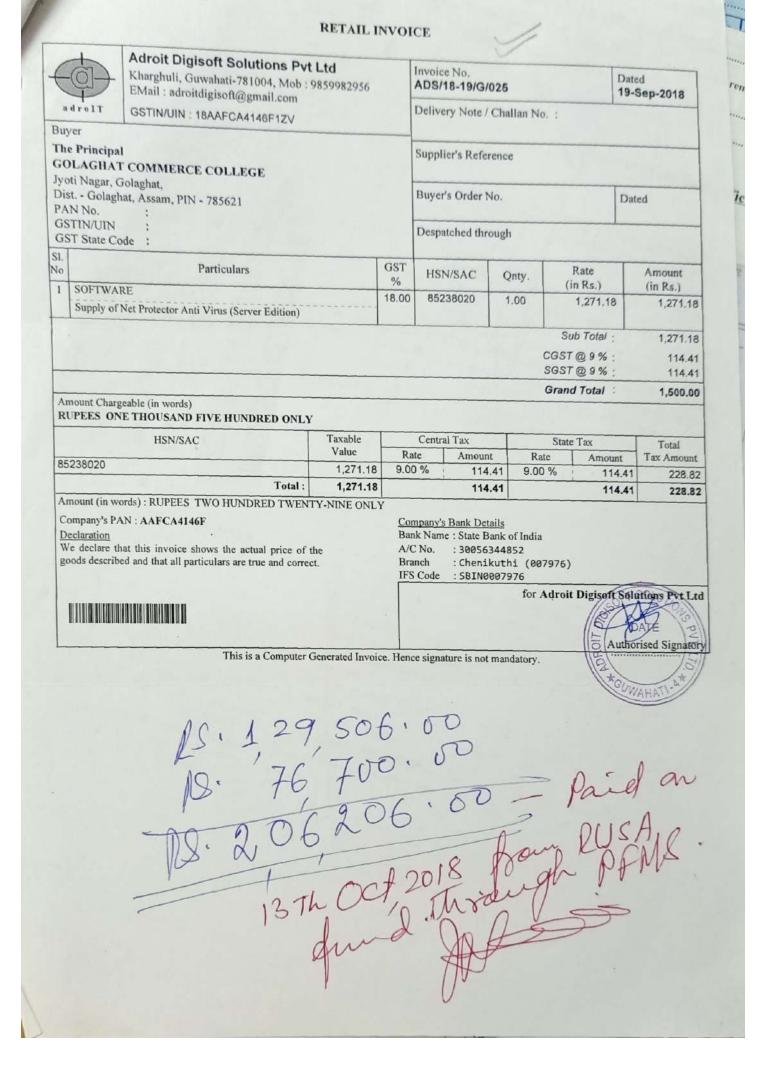

|
|---------|-----------|--------|----------|--------|----------|------------|
| HolvoAC | Value     | Rate   | Amount   | Rate   | Amount   | Tax Amount |
| 998313  | 60,000.00 | 9.00 % | 5,400.00 | 9.00 % | 5,400.00 | 10,800.00  |
| Total:  | 60,000.00 |        | 5,400.00 |        | 5,400.00 | 10,800.00  |

Amount (in words): RUPEES TEN THOUSAND EIGHT HUNDRED ONLY

Company's PAN: AAFCA4146F

Declaration

We declare that this invoice shows the actual price of the goods described and that all particulars are true and correct. Company's Bank Details

Bank Name: State Bank of India

A/C No. : 30056344852

Branch : Chenikuthi (007976)

IFS Code : SBIN0007976

for Adroit Digisoft Solutions Pvt Ltd

Authorised Signator

This is a Computer Generated Invoice. Hence signature is not mandatory.





### ASSAM POWER DISTRIBUTION COMPANY LIMITED Name of Subdivision/IRCA : JORHAT ELECTRICAL CIRCLE IRCA

#### Consumer Details

Principal Golaghat Commerce College , Golaghat

Golaghat 000000

Connected Load Contract Demand 120.00KW 141.17KVA

Installation No. Consumer Account No. 64000001451

Old Consumer No

5000467514 M120HDU1

HT Bulk Supply:Others 175000001425

M120HDU1-40036292030 Bill No. 01.11.2018 to 30.11.2018 Bill Period 11.12.2018 Bill Date No. of Days 26.12.2018 Due Date 254364.00-Credit Limi

| Gross<br>Current   | Gross<br>Arrear | Gross Adj   | Net<br>Amount |
|--------------------|-----------------|-------------|---------------|
| 55355.15/          | 10.45           | 0           | 55356         |
| Amount in<br>Words |                 | VE THOUSAND |               |

U