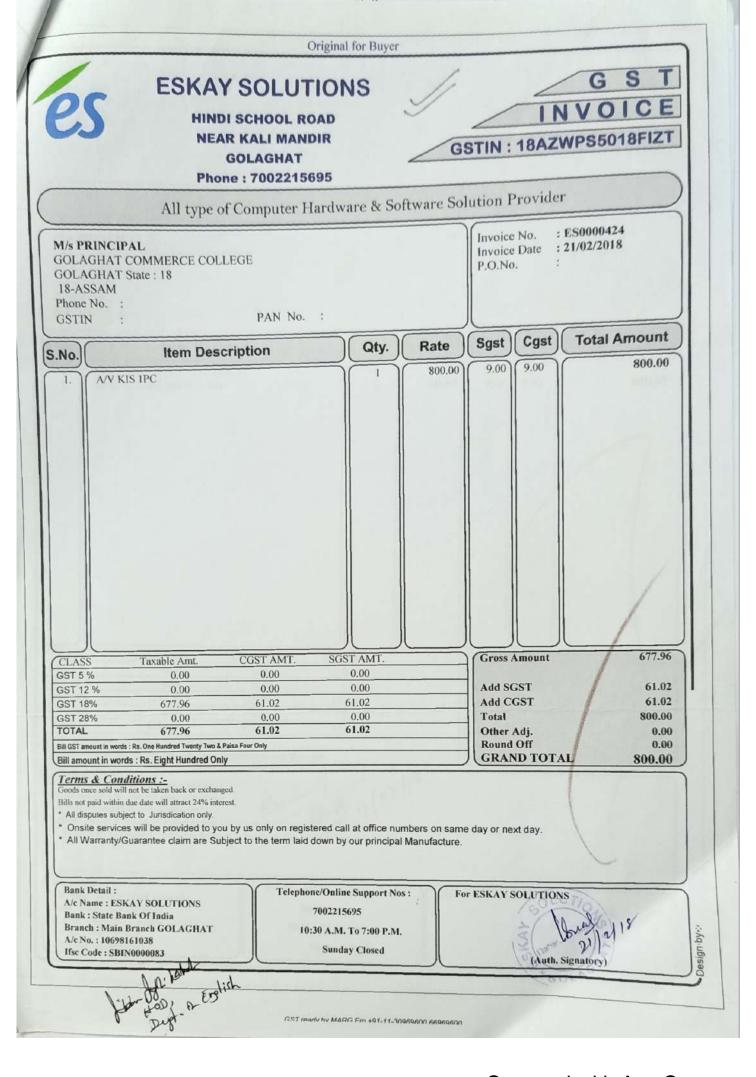

Submitted to

NATIONAL ASSESSMENT AND ACCREDITATION COUNCIL

| SL NO. | CONTENTS                                    |
|--------|---------------------------------------------|
| 1.     | DEPARTMENTAL LABORATORY                     |
|        | EQUIPMENT/INSTRUMENT MAINTENANCE            |
|        | PRACTICES                                   |
| 2.     | CLEANLINESS AND MAINTENANCE REGISTER        |
|        | MAINTAINED AND SAMPLE SNAPSHOTS OF THE      |
|        | ACTIVITY REGISTER                           |
| 3.     | ACTIVITY REGISTER MAINTAINED BY THE LIBRARY |
| 4.     | SPORTS EQUIPMENT MAINTENANCE REGISTER       |
|        | SNAPSHOTS                                   |
| 5.     | SNAPSHOTS OF ATTENDANCE REGISTER OF INDOOR  |
|        | STADIUM                                     |
| 6.     | ROUTINE OF CLEANLINESS ACTIVITY MAINTAINED  |
|        | BY THE OFFICE                               |
| 7.     | ATTENDANCE REGISTER OF THE SUPPORTING STAFF |
|        | OF THE COLLEGE                              |
| 8.     | INVOICES AND VOUCHERS OF PHYSICAL AND       |
|        | ACADEMIC MAINTENANCE EXPENDITURE (LAST FIVE |
|        | YEARS)                                      |