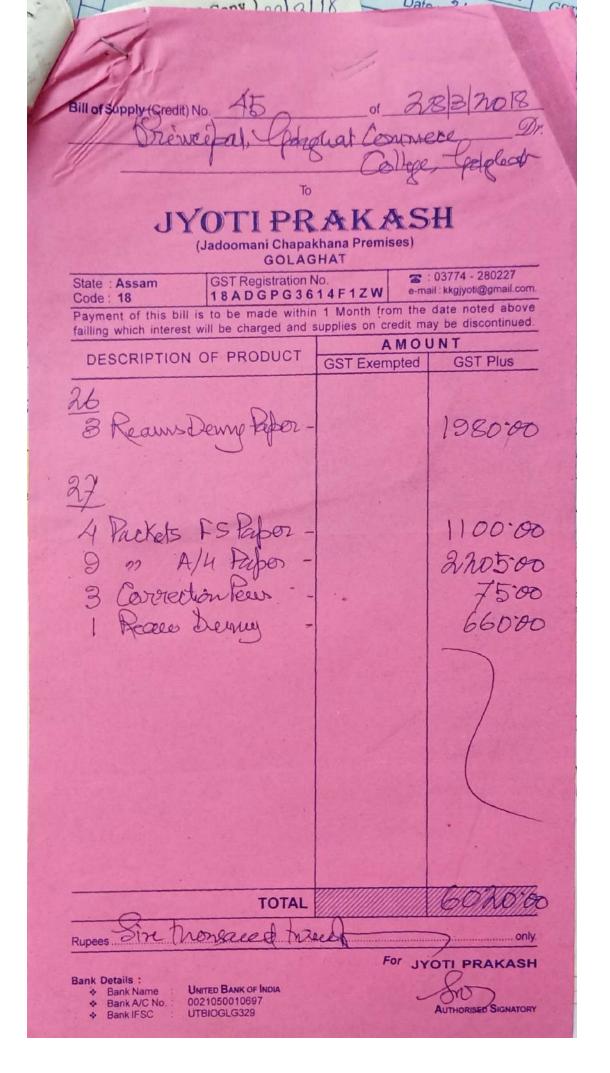

Submitted to

NATIONAL ASSESSMENT AND ACCREDITATION COUNCIL

| SL NO. | CONTENTS                                    |
|--------|---------------------------------------------|
| 1.     | DEPARTMENTAL LABORATORY                     |
|        | EQUIPMENT/INSTRUMENT MAINTENANCE            |
|        | PRACTICES                                   |
| 2.     | CLEANLINESS AND MAINTENANCE REGISTER        |
|        | MAINTAINED AND SAMPLE SNAPSHOTS OF THE      |
|        | ACTIVITY REGISTER                           |
| 3.     | ACTIVITY REGISTER MAINTAINED BY THE LIBRARY |
| 4.     | SPORTS EQUIPMENT MAINTENANCE REGISTER       |
|        | SNAPSHOTS                                   |
| 5.     | SNAPSHOTS OF ATTENDANCE REGISTER OF INDOOR  |
|        | STADIUM                                     |
| 6.     | ROUTINE OF CLEANLINESS ACTIVITY MAINTAINED  |
|        | BY THE OFFICE                               |
| 7.     | ATTENDANCE REGISTER OF THE SUPPORTING STAFF |
|        | OF THE COLLEGE                              |
| 8.     | INVOICES AND VOUCHERS OF PHYSICAL AND       |
|        | ACADEMIC MAINTENANCE EXPENDITURE (LAST FIVE |
|        | YEARS)                                      |