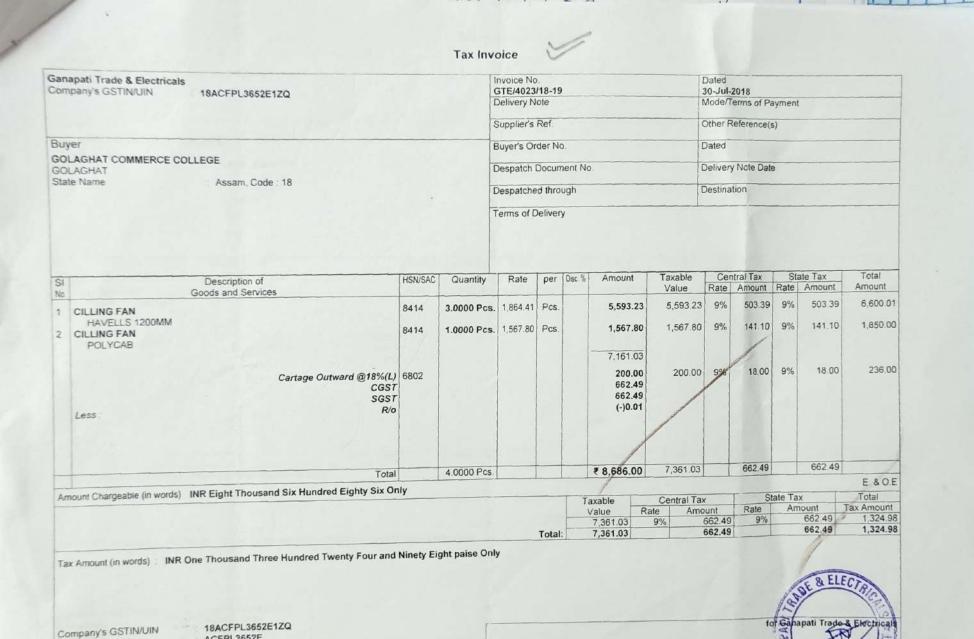

Submitted to

NATIONAL ASSESSMENT AND ACCREDITATION COUNCIL

| SL NO. | CONTENTS                                    |
|--------|---------------------------------------------|
| 1.     | DEPARTMENTAL LABORATORY                     |
|        | EQUIPMENT/INSTRUMENT MAINTENANCE            |
|        | PRACTICES                                   |
| 2.     | CLEANLINESS AND MAINTENANCE REGISTER        |
|        | MAINTAINED AND SAMPLE SNAPSHOTS OF THE      |
|        | ACTIVITY REGISTER                           |
| 3.     | ACTIVITY REGISTER MAINTAINED BY THE LIBRARY |
| 4.     | SPORTS EQUIPMENT MAINTENANCE REGISTER       |
|        | SNAPSHOTS                                   |
| 5.     | SNAPSHOTS OF ATTENDANCE REGISTER OF INDOOR  |
|        | STADIUM                                     |
| 6.     | ROUTINE OF CLEANLINESS ACTIVITY MAINTAINED  |
|        | BY THE OFFICE                               |
| 7.     | ATTENDANCE REGISTER OF THE SUPPORTING STAFF |
|        | OF THE COLLEGE                              |
| 8.     | INVOICES AND VOUCHERS OF PHYSICAL AND       |
|        | ACADEMIC MAINTENANCE EXPENDITURE (LAST FIVE |
|        | YEARS)                                      |