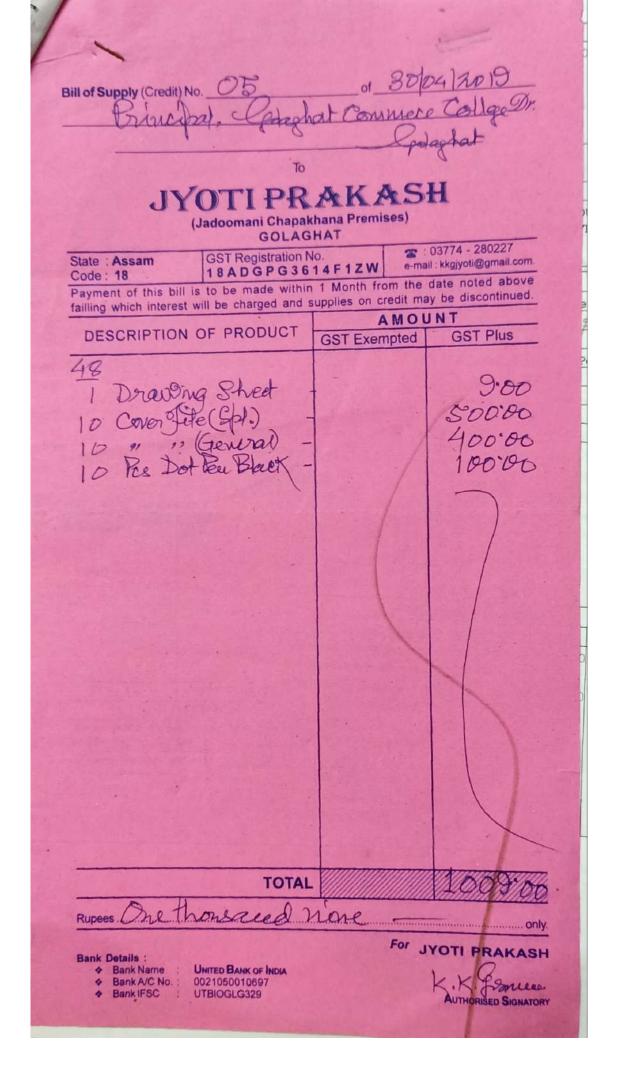

Amount Chargeable (in words)

E. & O.E

INR Fifteen Thousand Six Hundred Ninety One Only

| HSN/SAC | HSN/SAC Taxable |      | Central Tax |      | ite Tax  | Total      |  |
|---------|-----------------|------|-------------|------|----------|------------|--|
|         | Value           | Rate | Amount      | Rate | Amount   | Tax Amount |  |
| 9403    | 13,127.97       | 9%   | 1,181.52    | 9%   | 1,181.52 | 2,363.04   |  |
| Total   | 13,127.97       |      | 1,181.52    |      | 1,181.52 | 2,363.04   |  |

Tax Amount (in words): INR Two Thousand Three Hundred Sixty Three and Four paise Only

We declare that this invoice shows the actual price of the goods described and that all particulars are true and correct.

SUBJECT TO GOLAGHAT JURISDICTION

This is a Computer Generated Invoice







### ASSAM POWER DISTRIBUTION COMPANY LIMITED Name of Subdivision/IRCA : JORHAT ELECTRICAL CIRCLE IRCA

### Consumer Details

Principal Golaghat Commerce College

Golaghat 000000

Connected Load Contract Demand 120.00KW 141.17KVA

Installation No. 5000467514 Consumer Account No. 64000001451

M120HDU1

Category Old Consumer No

HT Bulk Supply: Others 175000001425

| Bill No. Bill Perio Bill Date No. of Day Due Date Credit Lim | d 01.04<br>02.09<br>30<br>17.09 | 4DU1-4000120<br>4.2019 to 30<br>5.2019<br>5.2019<br>64.00- | 0.04.2019     |
|--------------------------------------------------------------|---------------------------------|------------------------------------------------------------|---------------|
| Gross<br>Current                                             | Gross