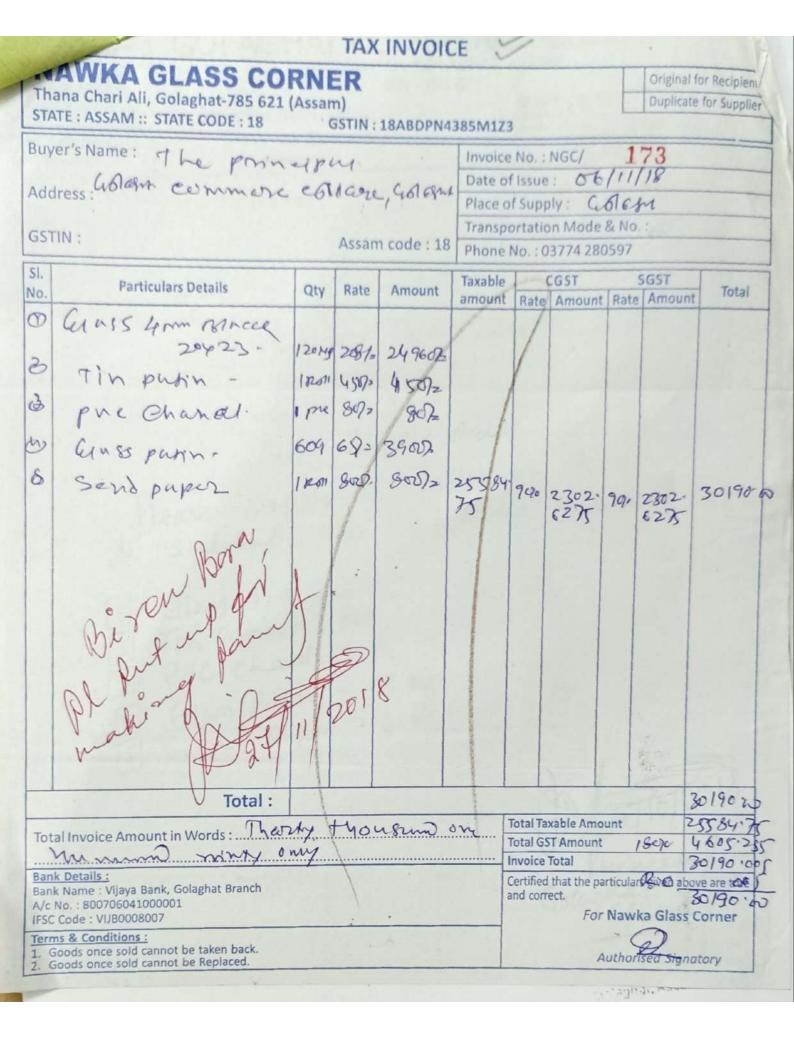

Submitted to

NATIONAL ASSESSMENT AND ACCREDITATION COUNCIL

| SL NO. | CONTENTS                                    |
|--------|---------------------------------------------|
| 1.     | DEPARTMENTAL LABORATORY                     |
|        | EQUIPMENT/INSTRUMENT MAINTENANCE            |
|        | PRACTICES                                   |
| 2.     | CLEANLINESS AND MAINTENANCE REGISTER        |
|        | MAINTAINED AND SAMPLE SNAPSHOTS OF THE      |
|        | ACTIVITY REGISTER                           |
| 3.     | ACTIVITY REGISTER MAINTAINED BY THE LIBRARY |
| 4.     | SPORTS EQUIPMENT MAINTENANCE REGISTER       |
|        | SNAPSHOTS                                   |
| 5.     | SNAPSHOTS OF ATTENDANCE REGISTER OF INDOOR  |
|        | STADIUM                                     |
| 6.     | ROUTINE OF CLEANLINESS ACTIVITY MAINTAINED  |
|        | BY THE OFFICE                               |
| 7.     | ATTENDANCE REGISTER OF THE SUPPORTING STAFF |
|        | OF THE COLLEGE                              |
| 8.     | INVOICES AND VOUCHERS OF PHYSICAL AND       |
|        | ACADEMIC MAINTENANCE EXPENDITURE (LAST FIVE |
|        | YEARS)                                      |