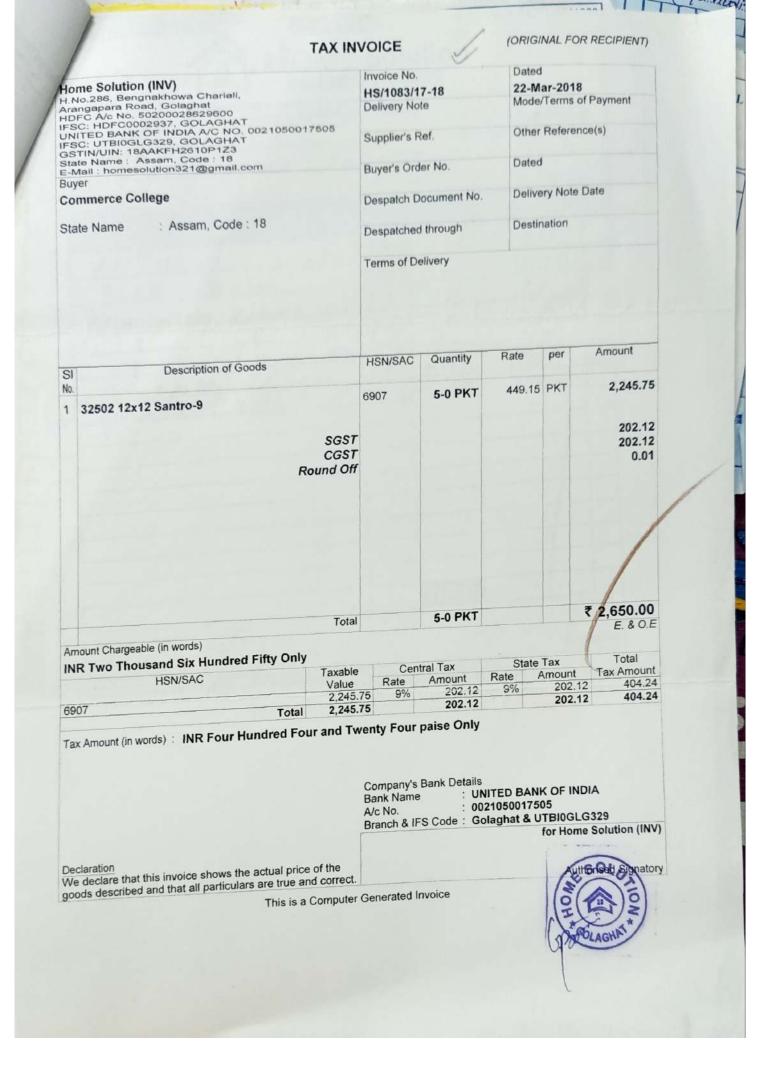

Submitted to

NATIONAL ASSESSMENT AND ACCREDITATION COUNCIL

| SL NO. | CONTENTS                                    |
|--------|---------------------------------------------|
| 1.     | DEPARTMENTAL LABORATORY                     |
|        | EQUIPMENT/INSTRUMENT MAINTENANCE            |
|        | PRACTICES                                   |
| 2.     | CLEANLINESS AND MAINTENANCE REGISTER        |
|        | MAINTAINED AND SAMPLE SNAPSHOTS OF THE      |
|        | ACTIVITY REGISTER                           |
| 3.     | ACTIVITY REGISTER MAINTAINED BY THE LIBRARY |
| 4.     | SPORTS EQUIPMENT MAINTENANCE REGISTER       |
|        | SNAPSHOTS                                   |
| 5.     | SNAPSHOTS OF ATTENDANCE REGISTER OF INDOOR  |
|        | STADIUM                                     |
| 6.     | ROUTINE OF CLEANLINESS ACTIVITY MAINTAINED  |
|        | BY THE OFFICE                               |
| 7.     | ATTENDANCE REGISTER OF THE SUPPORTING STAFF |
|        | OF THE COLLEGE                              |
| 8.     | INVOICES AND VOUCHERS OF PHYSICAL AND       |
|        | ACADEMIC MAINTENANCE EXPENDITURE (LAST FIVE |
|        | YEARS)                                      |