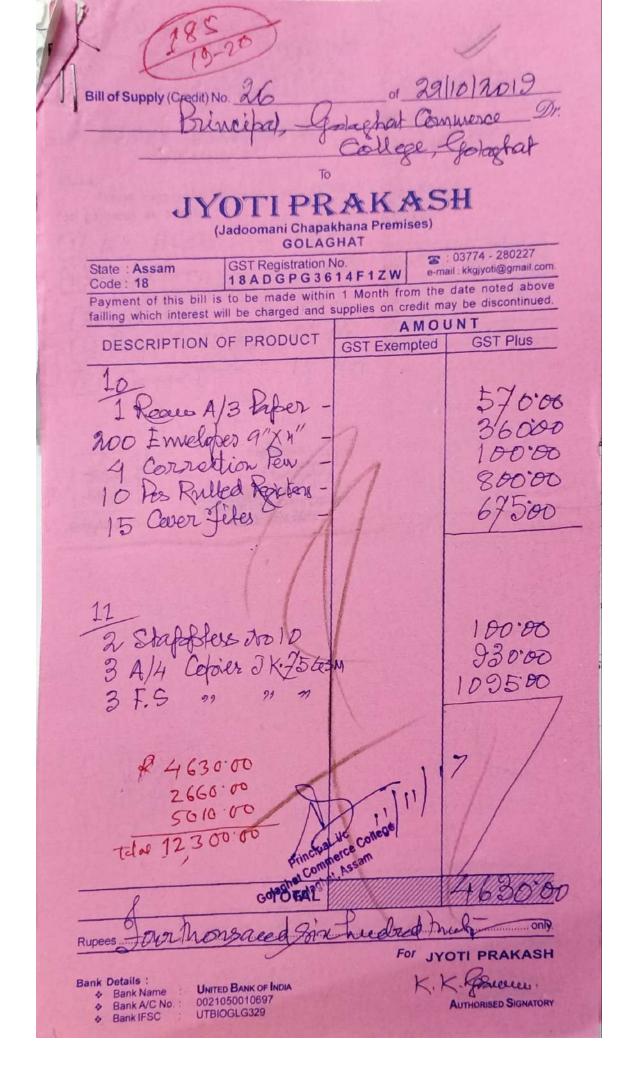

Submitted to

NATIONAL ASSESSMENT AND ACCREDITATION COUNCIL

| SL NO. | CONTENTS                                    |
|--------|---------------------------------------------|
| 1.     | DEPARTMENTAL LABORATORY                     |
|        | EQUIPMENT/INSTRUMENT MAINTENANCE            |
|        | PRACTICES                                   |
| 2.     | CLEANLINESS AND MAINTENANCE REGISTER        |
|        | MAINTAINED AND SAMPLE SNAPSHOTS OF THE      |
|        | ACTIVITY REGISTER                           |
| 3.     | ACTIVITY REGISTER MAINTAINED BY THE LIBRARY |
| 4.     | SPORTS EQUIPMENT MAINTENANCE REGISTER       |
|        | SNAPSHOTS                                   |
| 5.     | SNAPSHOTS OF ATTENDANCE REGISTER OF INDOOR  |
|        | STADIUM                                     |
| 6.     | ROUTINE OF CLEANLINESS ACTIVITY MAINTAINED  |
|        | BY THE OFFICE                               |
| 7.     | ATTENDANCE REGISTER OF THE SUPPORTING STAFF |
|        | OF THE COLLEGE                              |
| 8.     | INVOICES AND VOUCHERS OF PHYSICAL AND       |
|        | ACADEMIC MAINTENANCE EXPENDITURE (LAST FIVE |
|        | YEARS)                                      |