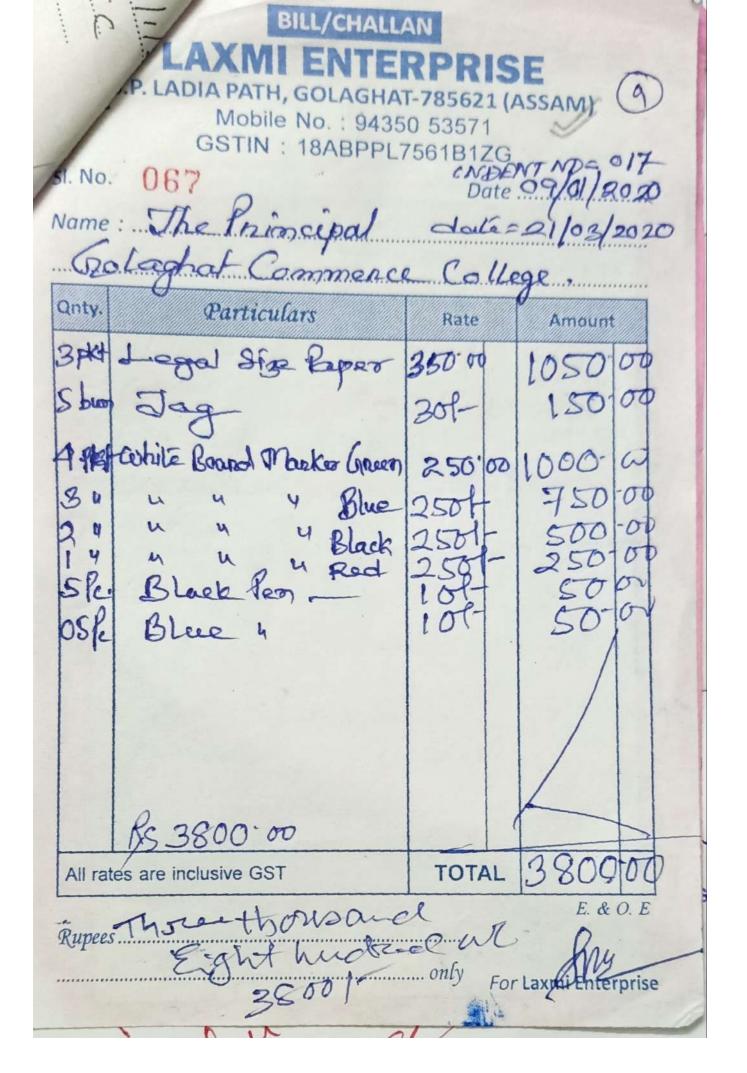

Submitted to

NATIONAL ASSESSMENT AND ACCREDITATION COUNCIL

| SL NO. | CONTENTS                                    |
|--------|---------------------------------------------|
| 1.     | DEPARTMENTAL LABORATORY                     |
|        | EQUIPMENT/INSTRUMENT MAINTENANCE            |
|        | PRACTICES                                   |
| 2.     | CLEANLINESS AND MAINTENANCE REGISTER        |
|        | MAINTAINED AND SAMPLE SNAPSHOTS OF THE      |
|        | ACTIVITY REGISTER                           |
| 3.     | ACTIVITY REGISTER MAINTAINED BY THE LIBRARY |
| 4.     | SPORTS EQUIPMENT MAINTENANCE REGISTER       |
|        | SNAPSHOTS                                   |
| 5.     | SNAPSHOTS OF ATTENDANCE REGISTER OF INDOOR  |
|        | STADIUM                                     |
| 6.     | ROUTINE OF CLEANLINESS ACTIVITY MAINTAINED  |
|        | BY THE OFFICE                               |
| 7.     | ATTENDANCE REGISTER OF THE SUPPORTING STAFF |
|        | OF THE COLLEGE                              |
| 8.     | INVOICES AND VOUCHERS OF PHYSICAL AND       |
|        | ACADEMIC MAINTENANCE EXPENDITURE (LAST FIVE |
|        | YEARS)                                      |