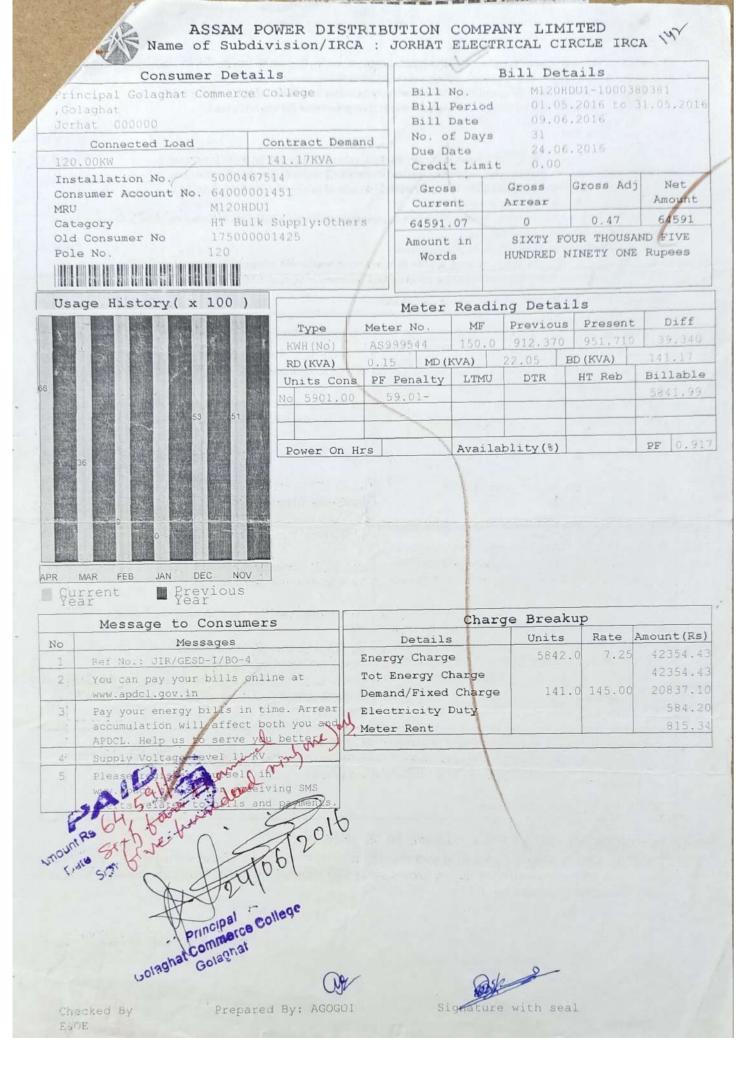

| 141.0  | 145.00  | 650.         |  |
|    | both you and APDCL. Help us to serve you better.                                                     | Meter Rent<br>Current Surcharge                                                |        |         | 789.<br>743. |  |
| 4  | Supply Voltage Level 11 KV                                                                           |                                                                                |        |         |              |  |
| 5  | Please register yourself in www.apdcl.gov.in for receiving SMS alerts related to bills and payments. | 69, 487 man bour of the principal college Golaghat Commercial College Golaghat | \$1051 | 2016    |              |  |

Checked By

Prepared By: AGOGOI

Signature with seal

(Rs)

.13



# Dristikon Offset

**COURT ROAD** GOLAGHAT (ASSAM) Pin - 785 621

🐞: 9435151310

mail: dwipendutta@gmail.com

| Quality Printer, Binder & Ord