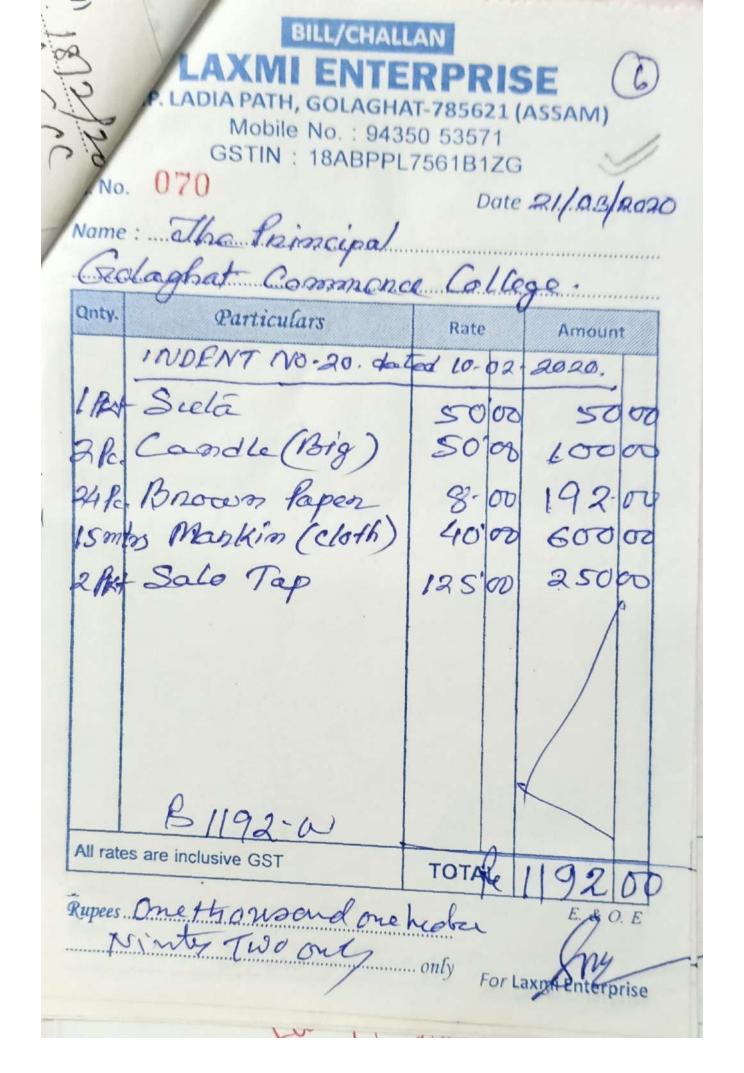

Submitted to

NATIONAL ASSESSMENT AND ACCREDITATION COUNCIL

| SL NO. | CONTENTS                                    |
|--------|---------------------------------------------|
| 1.     | DEPARTMENTAL LABORATORY                     |
|        | EQUIPMENT/INSTRUMENT MAINTENANCE            |
|        | PRACTICES                                   |
| 2.     | CLEANLINESS AND MAINTENANCE REGISTER        |
|        | MAINTAINED AND SAMPLE SNAPSHOTS OF THE      |
|        | ACTIVITY REGISTER                           |
| 3.     | ACTIVITY REGISTER MAINTAINED BY THE LIBRARY |
| 4.     | SPORTS EQUIPMENT MAINTENANCE REGISTER       |
|        | SNAPSHOTS                                   |
| 5.     | SNAPSHOTS OF ATTENDANCE REGISTER OF INDOOR  |
|        | STADIUM                                     |
| 6.     | ROUTINE OF CLEANLINESS ACTIVITY MAINTAINED  |
|        | BY THE OFFICE                               |
| 7.     | ATTENDANCE REGISTER OF THE SUPPORTING STAFF |
|        | OF THE COLLEGE                              |
| 8.     | INVOICES AND VOUCHERS OF PHYSICAL AND       |
|        | ACADEMIC MAINTENANCE EXPENDITURE (LAST FIVE |
|        | YEARS)                                      |