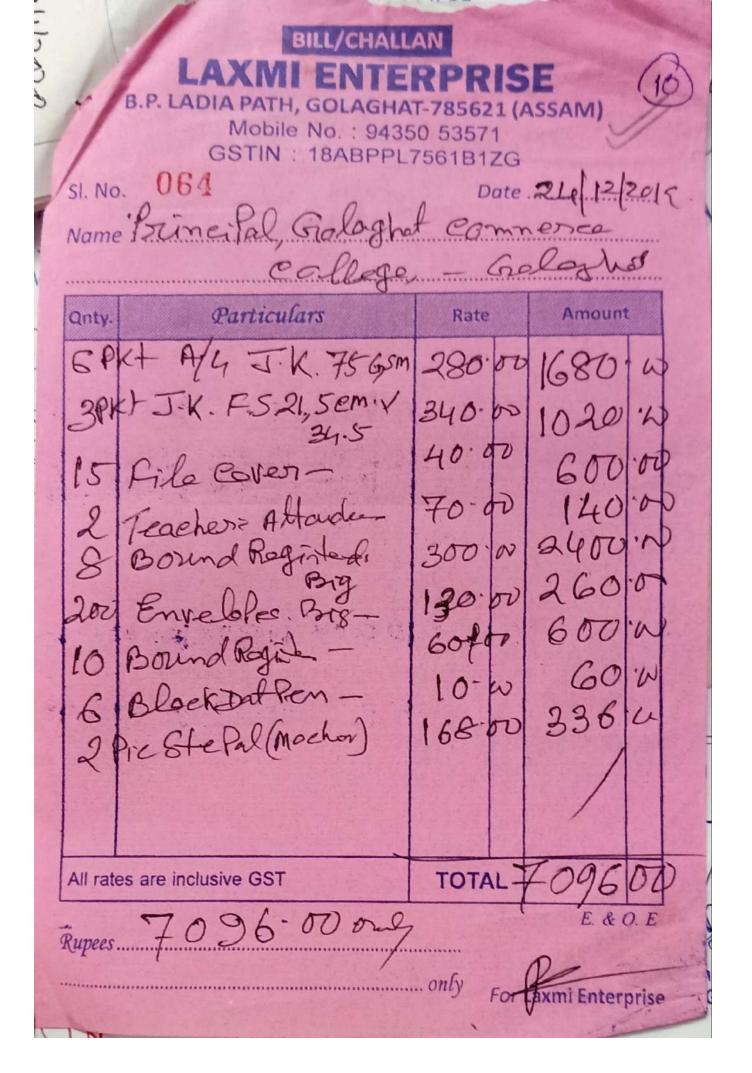

Submitted to

NATIONAL ASSESSMENT AND ACCREDITATION COUNCIL

| SL NO. | CONTENTS                                    |
|--------|---------------------------------------------|
| 1.     | DEPARTMENTAL LABORATORY                     |
|        | EQUIPMENT/INSTRUMENT MAINTENANCE            |
|        | PRACTICES                                   |
| 2.     | CLEANLINESS AND MAINTENANCE REGISTER        |
|        | MAINTAINED AND SAMPLE SNAPSHOTS OF THE      |
|        | ACTIVITY REGISTER                           |
| 3.     | ACTIVITY REGISTER MAINTAINED BY THE LIBRARY |
| 4.     | SPORTS EQUIPMENT MAINTENANCE REGISTER       |
|        | SNAPSHOTS                                   |
| 5.     | SNAPSHOTS OF ATTENDANCE REGISTER OF INDOOR  |
|        | STADIUM                                     |
| 6.     | ROUTINE OF CLEANLINESS ACTIVITY MAINTAINED  |
|        | BY THE OFFICE                               |
| 7.     | ATTENDANCE REGISTER OF THE SUPPORTING STAFF |
|        | OF THE COLLEGE                              |
| 8.     | INVOICES AND VOUCHERS OF PHYSICAL AND       |
|        | ACADEMIC MAINTENANCE EXPENDITURE (LAST FIVE |
|        | YEARS)                                      |