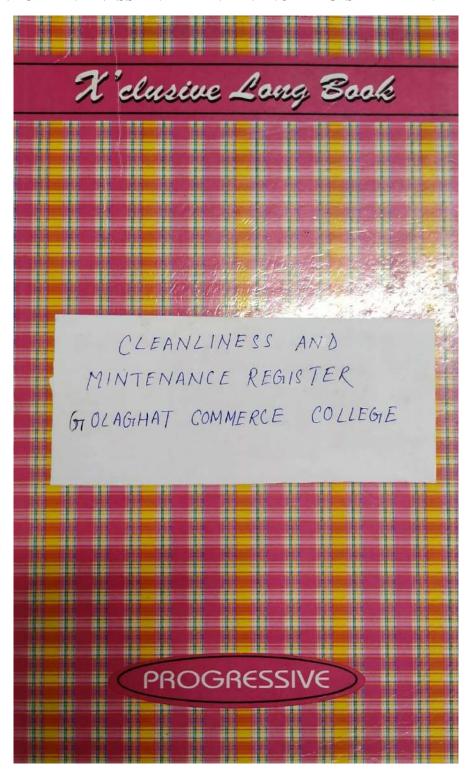

| 2021-22          |
| 6   | Rote Meter                 | mrs. Shanmila Dutta<br>Tamuli | 1st son          |
| 7   | Mirnon stenesscope         | Mr. Attabur Rammen            | 4th Born         |
| 8   | panto graph                | mrs. Nectima Shamma           | and sm           |
| 9   | GPS Detaiton               | mrs. Neething Sanonals        | yth som          |
| 10  | GPS Detactor (old version) | mus Neeting Sannah            | 444              |
| y   | banometer                  | mrs. Neeting Sanmah           | H.S. 2nd<br>year |
| 12  | Thenmometen                | mrs. Needing ganner           | H.S. and<br>Hean |
|     |                            | H.O.D.Goodson                 | ige.             |

#### 2. CLEANLINESS AND MAINTENANCE REGISTER MAINTAINED



#### SAMPLE SNAPSHOTS OF THE ACTIVITY REGISTER

| Charles and the |                                          | 2017                |
|-----------------|------------------------------------------|---------------------|
| Pale            | delivity                                 | Signature.          |
| 3/6/17          | Cutting Grass in the                     | Signature .         |
| 5/6/17          | Succeping Compus                         | A ७ न त्विक         |
| 14/6/14         | Cotting years in the Campus              | A GNANOU            |
| 24/6/17         | Cutting grave in the playgrous           | BUNALA              |
| 6/7/17          | Preparing flower bed                     | 3 Hearing           |
| 13/7/17         | Sureping Campus                          | HUNANDA