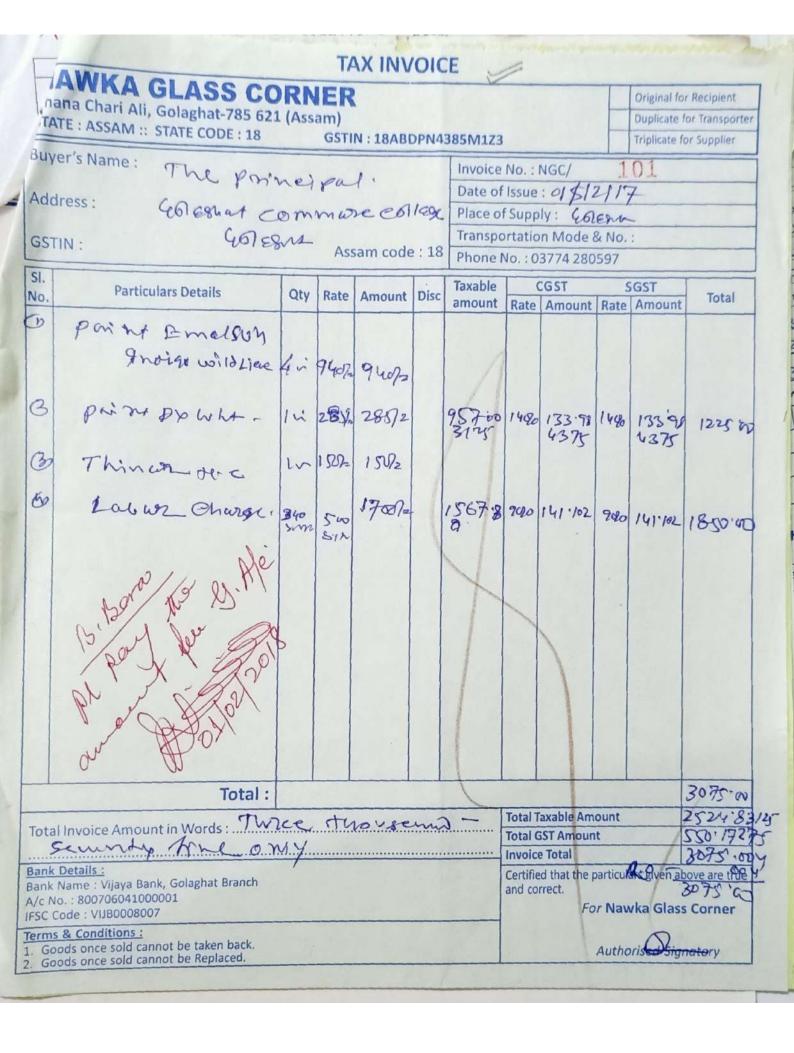

Submitted to

NATIONAL ASSESSMENT AND ACCREDITATION COUNCIL

| SL NO. | CONTENTS                                    |
|--------|---------------------------------------------|
| 1.     | DEPARTMENTAL LABORATORY                     |
|        | EQUIPMENT/INSTRUMENT MAINTENANCE            |
|        | PRACTICES                                   |
| 2.     | CLEANLINESS AND MAINTENANCE REGISTER        |
|        | MAINTAINED AND SAMPLE SNAPSHOTS OF THE      |
|        | ACTIVITY REGISTER                           |
| 3.     | ACTIVITY REGISTER MAINTAINED BY THE LIBRARY |
| 4.     | SPORTS EQUIPMENT MAINTENANCE REGISTER       |
|        | SNAPSHOTS                                   |
| 5.     | SNAPSHOTS OF ATTENDANCE REGISTER OF INDOOR  |
|        | STADIUM                                     |
| 6.     | ROUTINE OF CLEANLINESS ACTIVITY MAINTAINED  |
|        | BY THE OFFICE                               |
| 7.     | ATTENDANCE REGISTER OF THE SUPPORTING STAFF |
|        | OF THE COLLEGE                              |
| 8.     | INVOICES AND VOUCHERS OF PHYSICAL AND       |
|        | ACADEMIC MAINTENANCE EXPENDITURE (LAST FIVE |
|        | YEARS)                                      |