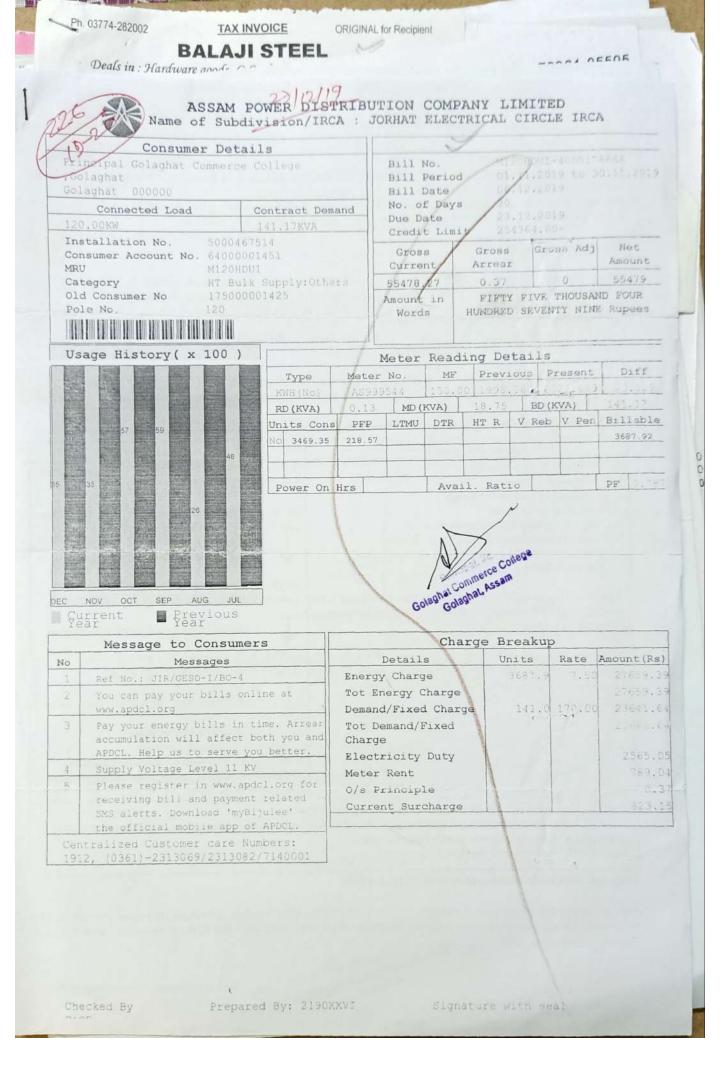

Submitted to

NATIONAL ASSESSMENT AND ACCREDITATION COUNCIL

| SL NO. | CONTENTS                                    |
|--------|---------------------------------------------|
| 1.     | DEPARTMENTAL LABORATORY                     |
|        | EQUIPMENT/INSTRUMENT MAINTENANCE            |
|        | PRACTICES                                   |
| 2.     | CLEANLINESS AND MAINTENANCE REGISTER        |
|        | MAINTAINED AND SAMPLE SNAPSHOTS OF THE      |
|        | ACTIVITY REGISTER                           |
| 3.     | ACTIVITY REGISTER MAINTAINED BY THE LIBRARY |
| 4.     | SPORTS EQUIPMENT MAINTENANCE REGISTER       |
|        | SNAPSHOTS                                   |
| 5.     | SNAPSHOTS OF ATTENDANCE REGISTER OF INDOOR  |
|        | STADIUM                                     |
| 6.     | ROUTINE OF CLEANLINESS ACTIVITY MAINTAINED  |
|        | BY THE OFFICE                               |
| 7.     | ATTENDANCE REGISTER OF THE SUPPORTING STAFF |
|        | OF THE COLLEGE                              |
| 8.     | INVOICES AND VOUCHERS OF PHYSICAL AND       |
|        | ACADEMIC MAINTENANCE EXPENDITURE (LAST FIVE |
|        | YEARS)                                      |