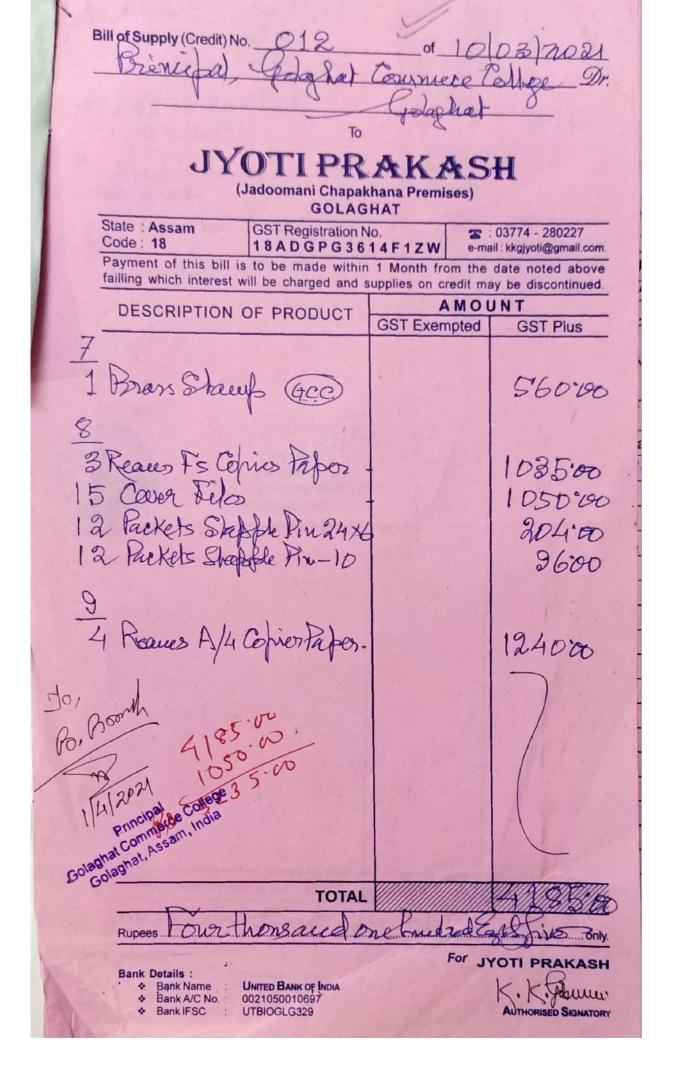

|       | 100[. | 150+   |       |                    |
|            | Coxing ->              |             |        |       |       | 200]-  |       | 4895 <b>}</b>      |
|            |                        |             |        |       |       |        |       |                    |
|            | Faur Thusand Ema       | <br>        | المرام |       | Total |        |       | 48951-             |

Rupees Four Thusand English Handord Ninting Five only -> only.

Certified that the Particulars given above are true and correct

#### **Bank Details:**

Indian Overseas Bank, Golaghat Branch

A/C. No. 276402000000167 IFSC Code: IOBA0002764

1. Goods once sold will not be returned.

2. All disputes are subject to Golaghat Jurisdiction only.

For GANAPATI TIMBER

Authorised Signatory



| 100        |                                                             |