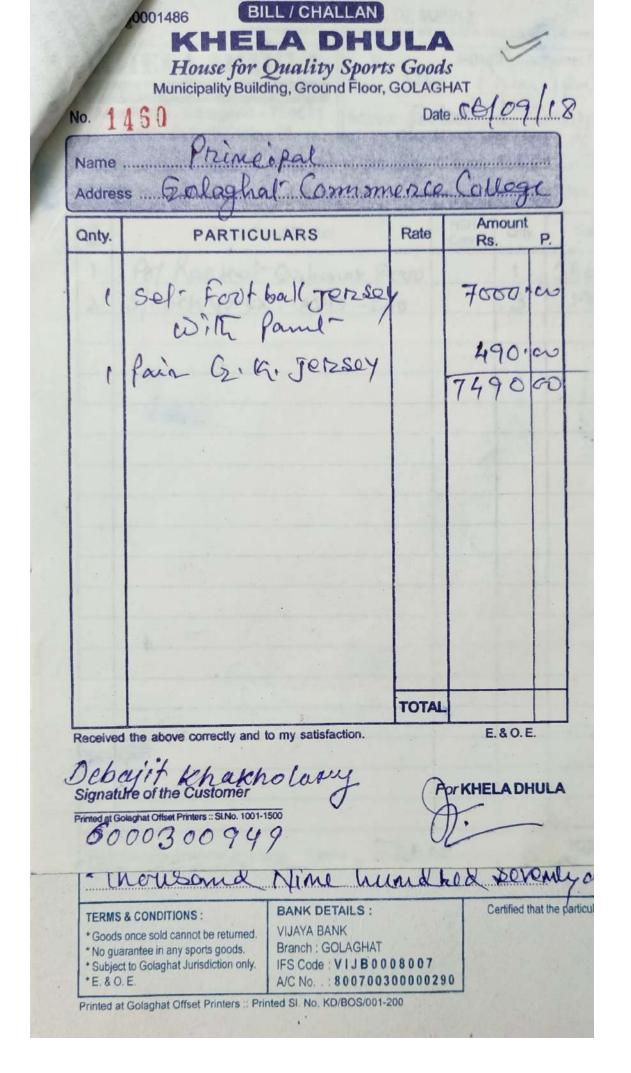

| a) -     |
| Address G. C.C. Golagh<br>Challam NO 1460 dt. 691<br>GSTIN/UIN: | 18 Code: |

Date of Issue : 06/09/18 Invoice No.: KD/BOS/ Value of Supply HSN SI Qnty. Rate Description of Product (Amount) Code No. 15Pcs) 000 -00 G. K. Jetesey 490,00 Total Invoice Amount in words: Rupees Six Thousand TOTAL ₹ Seven hundred forty one only totals. Certified that the particulars given above are true and correct. BANK DETAILS : TERMS & CONDITIONS : for Khela Dhula VIJAYA BANK \* Goods once sold cannot be returned. Branch: GOLAGHAT \* No guarantee in any sports goods. \* Subject to Golaghat Jurisdiction only. IFS Code: VIJB0008007 A/C No. : 800700300000290 \*E.&O.E. Authorised Signatory Printed at Golaghat Offset Printers :: Printed SI. No. KD/BOS/001-200



### BILL OF SUPPLY

(Composition taxable person, not eligible to collect tax on supplies)

### Ph. 9435151906 9864966632

## CHELA DHULA

House of Quality Sports goods

Main Road, Golaghat - 785621 State : Assam Code : 18

GSTIN: 18DUDPK2579E1ZH

Name: The Principal
Address: Golaghal Commence College
Challen No 1495 df 7/1/19

Date of Issue : 0.5 | 0.2

Invoice No.: KD/BOS/

| Description of Product               | Code                                                  | Qnty. | Rate    | Value of Supply<br>(Amount) |
|--------------------------------------|-------------------------------------------------------|-------|---------|-----------------------------|
| Pot Rackel Carboner 8000             |                                                       | 1     | 340000  | 3400 .00