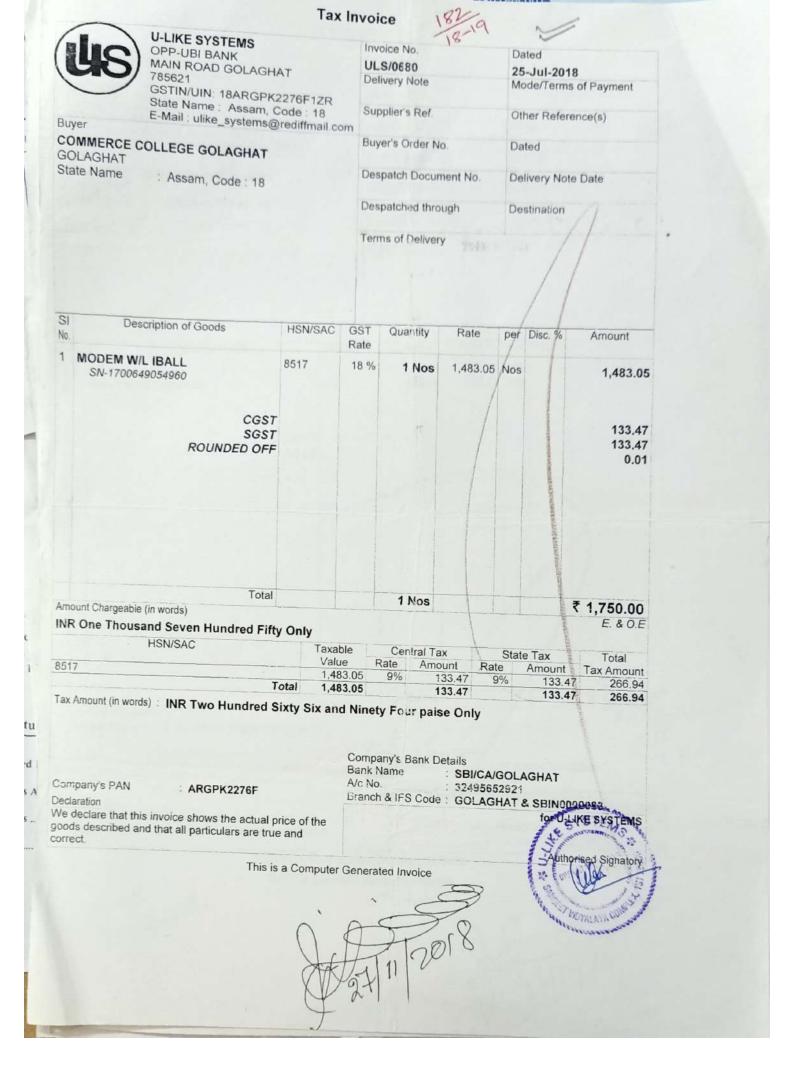

Submitted to

NATIONAL ASSESSMENT AND ACCREDITATION COUNCIL

| SL NO. | CONTENTS                                    |
|--------|---------------------------------------------|
| 1.     | DEPARTMENTAL LABORATORY                     |
|        | EQUIPMENT/INSTRUMENT MAINTENANCE            |
|        | PRACTICES                                   |
| 2.     | CLEANLINESS AND MAINTENANCE REGISTER        |
|        | MAINTAINED AND SAMPLE SNAPSHOTS OF THE      |
|        | ACTIVITY REGISTER                           |
| 3.     | ACTIVITY REGISTER MAINTAINED BY THE LIBRARY |
| 4.     | SPORTS EQUIPMENT MAINTENANCE REGISTER       |
|        | SNAPSHOTS                                   |
| 5.     | SNAPSHOTS OF ATTENDANCE REGISTER OF INDOOR  |
|        | STADIUM                                     |
| 6.     | ROUTINE OF CLEANLINESS ACTIVITY MAINTAINED  |
|        | BY THE OFFICE                               |
| 7.     | ATTENDANCE REGISTER OF THE SUPPORTING STAFF |
|        | OF THE COLLEGE                              |
| 8.     | INVOICES AND VOUCHERS OF PHYSICAL AND       |
|        | ACADEMIC MAINTENANCE EXPENDITURE (LAST FIVE |
|        | YEARS)                                      |