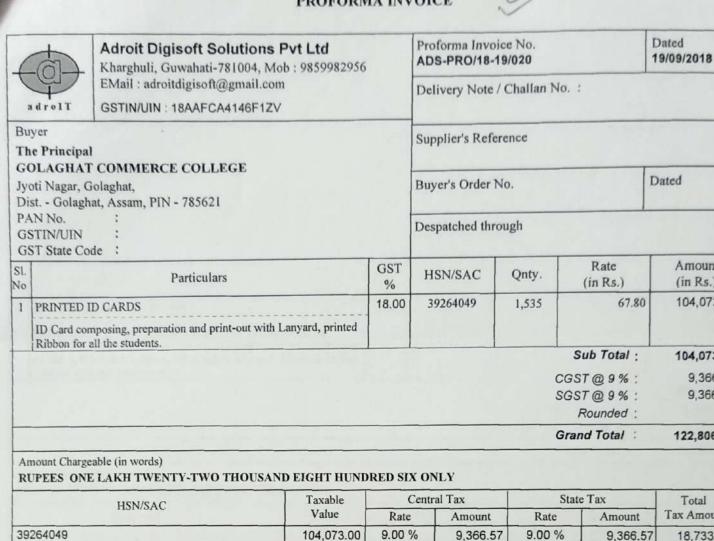

-------|----------|--------|--------|--------|--------|------------|
| HSN/SAC           | Value    | Rate   | Amount | Rate   | Amount | Tax Amount |
| 998313            | 5,000.00 | 9.00 % | 450.00 | 9.00 % | 450.00 | 900.00     |
| 990313            | 5,000.00 |        | 450.00 |        | 450.00 | 900.00     |

Amount (in words): RUPEES NINE HUNDRED ONLY

Company's PAN: AAFCA4146F

Declaration

We declare that this invoice shows the actual price of the goods described and that all particulars are true and correct.

Company's Bank Details

Bank Name: State Bank of India

A/C No. : 30056344852

: Chenikuthi (007976) Branch

IFS Code : SBIN0007976

for Adroit Digisoft Solutions Pvt Ltd

Authorised Signator

CAHAMO

This is a Computer Generated Invoice. Hence signature is not mandatory.





104,073.00 Total: 9,366.57 Amount (in words): RUPEES EIGHTEEN THOUSAND SEVEN HUNDRED THIRTY-THREE ONLY

Company's PAN: AAFCA4146F

Declaration

We declare that this invoice shows the actual price of the goods described and that all particulars are true and correct.

Company's Bank Details

Bank Name: State Bank of India A/C No. : 30056344852

Branch : Chenikuthi (007976)

IFS Code : SBIN0007976

This is a Computer Generated Invoice. Hence signature is not mandatory.

Authorised Signatory

9,366.57

for Adroit Digisoft Solutions Pvt Ltd

Amount

(in Rs.)

104,073.00

104,073.00

9,366.57

9,366.57

122,806.00

Total

Tax Amount

18,733.14

18,733.14

\*\*\*\*\*\*\*\*\*\*\*\*





Adroit Digisoft Solutions Pvt Ltd

Kharghuli, Guwahati-781004, Mob : 9859982956

EMail: adroitdigisoft@gmail.c