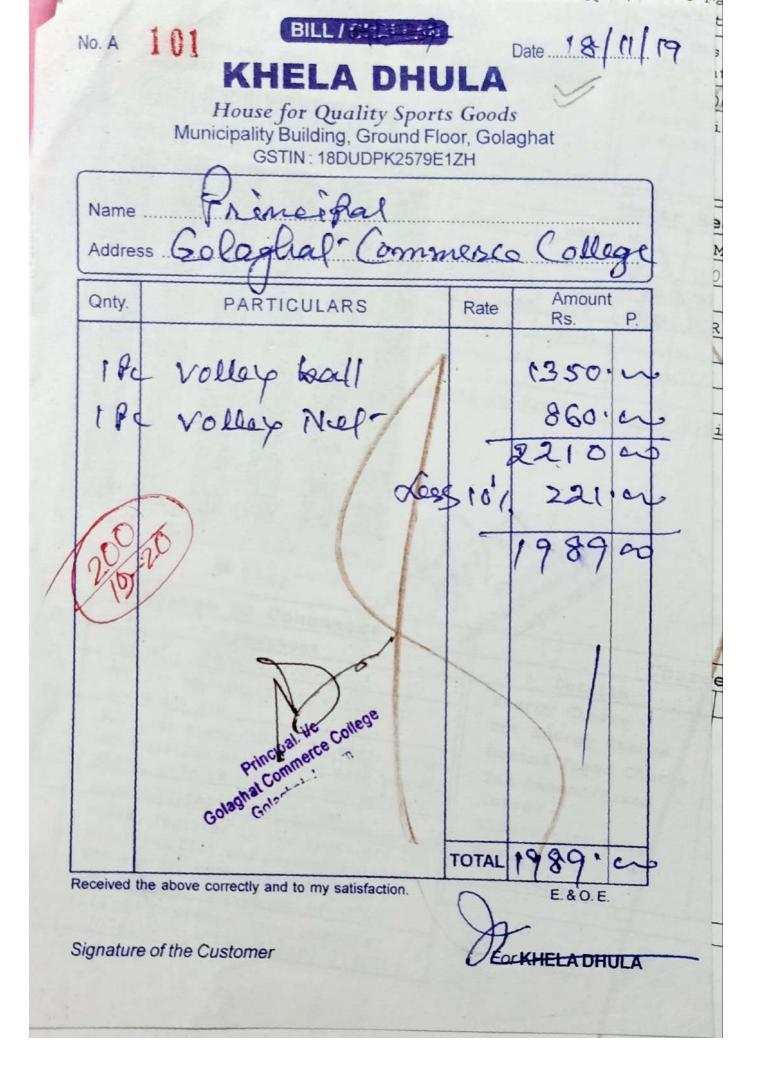

Submitted to

NATIONAL ASSESSMENT AND ACCREDITATION COUNCIL

| SL NO. | CONTENTS                                    |
|--------|---------------------------------------------|
| 1.     | DEPARTMENTAL LABORATORY                     |
|        | EQUIPMENT/INSTRUMENT MAINTENANCE            |
|        | PRACTICES                                   |
| 2.     | CLEANLINESS AND MAINTENANCE REGISTER        |
|        | MAINTAINED AND SAMPLE SNAPSHOTS OF THE      |
|        | ACTIVITY REGISTER                           |
| 3.     | ACTIVITY REGISTER MAINTAINED BY THE LIBRARY |
| 4.     | SPORTS EQUIPMENT MAINTENANCE REGISTER       |
|        | SNAPSHOTS                                   |
| 5.     | SNAPSHOTS OF ATTENDANCE REGISTER OF INDOOR  |
|        | STADIUM                                     |
| 6.     | ROUTINE OF CLEANLINESS ACTIVITY MAINTAINED  |
|        | BY THE OFFICE                               |
| 7.     | ATTENDANCE REGISTER OF THE SUPPORTING STAFF |
|        | OF THE COLLEGE                              |
| 8.     | INVOICES AND VOUCHERS OF PHYSICAL AND       |
|        | ACADEMIC MAINTENANCE EXPENDITURE (LAST FIVE |
|        | YEARS)                                      |