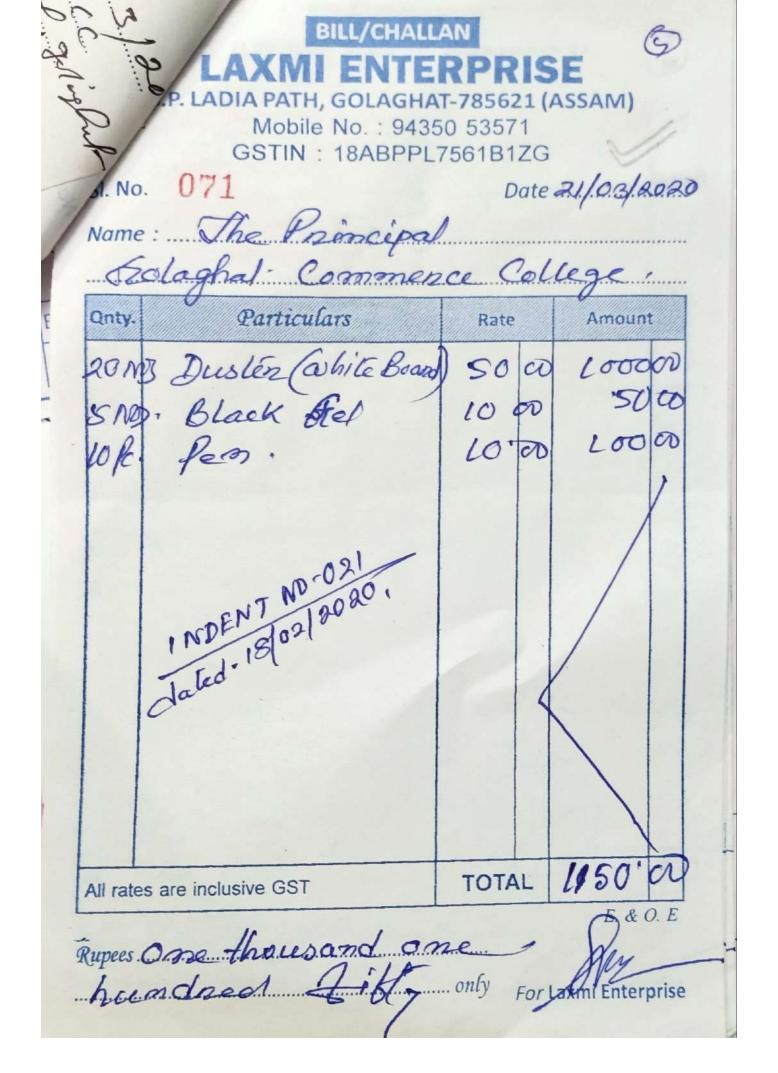

Submitted to

NATIONAL ASSESSMENT AND ACCREDITATION COUNCIL

| SL NO. | CONTENTS                                    |
|--------|---------------------------------------------|
| 1.     | DEPARTMENTAL LABORATORY                     |
|        | EQUIPMENT/INSTRUMENT MAINTENANCE            |
|        | PRACTICES                                   |
| 2.     | CLEANLINESS AND MAINTENANCE REGISTER        |
|        | MAINTAINED AND SAMPLE SNAPSHOTS OF THE      |
|        | ACTIVITY REGISTER                           |
| 3.     | ACTIVITY REGISTER MAINTAINED BY THE LIBRARY |
| 4.     | SPORTS EQUIPMENT MAINTENANCE REGISTER       |
|        | SNAPSHOTS                                   |
| 5.     | SNAPSHOTS OF ATTENDANCE REGISTER OF INDOOR  |
|        | STADIUM                                     |
| 6.     | ROUTINE OF CLEANLINESS ACTIVITY MAINTAINED  |
|        | BY THE OFFICE                               |
| 7.     | ATTENDANCE REGISTER OF THE SUPPORTING STAFF |
|        | OF THE COLLEGE                              |
| 8.     | INVOICES AND VOUCHERS OF PHYSICAL AND       |
|        | ACADEMIC MAINTENANCE EXPENDITURE (LAST FIVE |
|        | YEARS)                                      |