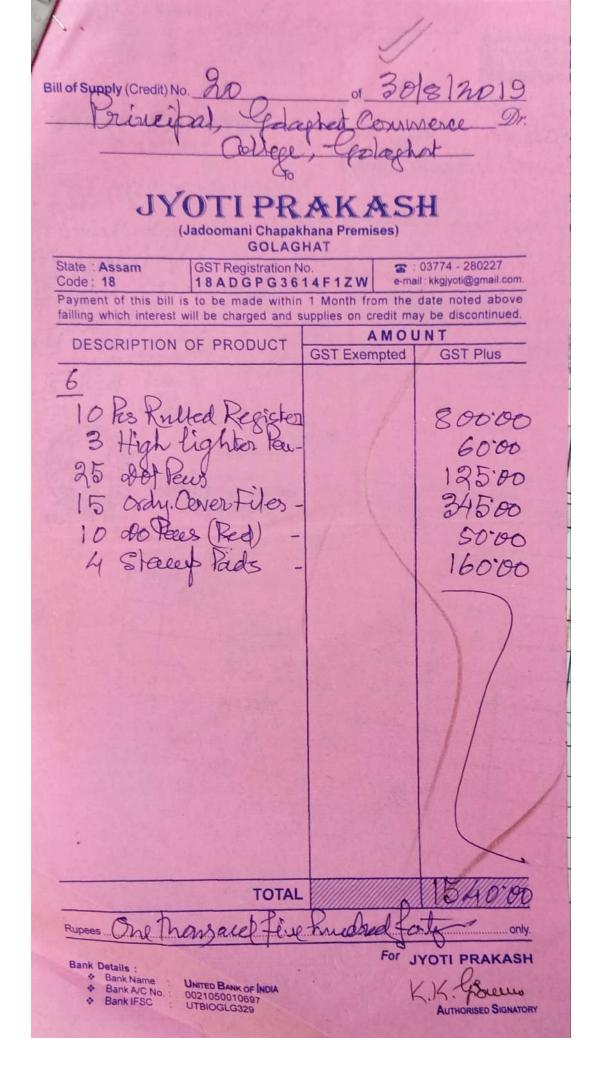

Submitted to

NATIONAL ASSESSMENT AND ACCREDITATION COUNCIL

| SL NO. | CONTENTS                                    |
|--------|---------------------------------------------|
| 1.     | DEPARTMENTAL LABORATORY                     |
|        | EQUIPMENT/INSTRUMENT MAINTENANCE            |
|        | PRACTICES                                   |
| 2.     | CLEANLINESS AND MAINTENANCE REGISTER        |
|        | MAINTAINED AND SAMPLE SNAPSHOTS OF THE      |
|        | ACTIVITY REGISTER                           |
| 3.     | ACTIVITY REGISTER MAINTAINED BY THE LIBRARY |
| 4.     | SPORTS EQUIPMENT MAINTENANCE REGISTER       |
|        | SNAPSHOTS                                   |
| 5.     | SNAPSHOTS OF ATTENDANCE REGISTER OF INDOOR  |
|        | STADIUM                                     |
| 6.     | ROUTINE OF CLEANLINESS ACTIVITY MAINTAINED  |
|        | BY THE OFFICE                               |
| 7.     | ATTENDANCE REGISTER OF THE SUPPORTING STAFF |
|        | OF THE COLLEGE                              |
| 8.     | INVOICES AND VOUCHERS OF PHYSICAL AND       |
|        | ACADEMIC MAINTENANCE EXPENDITURE (LAST FIVE |
|        | YEARS)                                      |