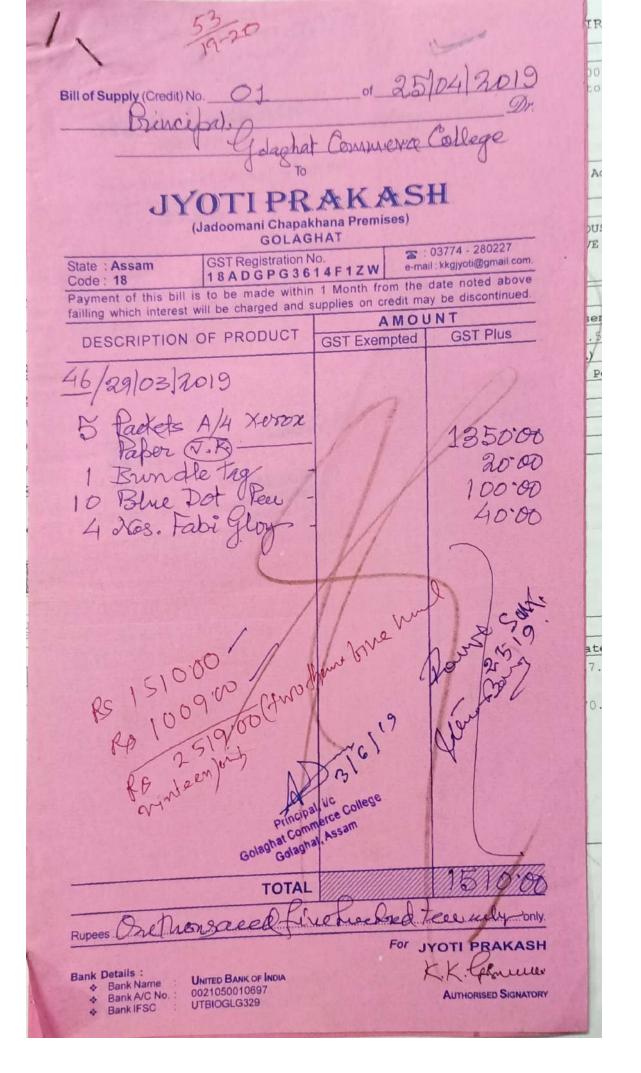

Amount Chargeable (in words)

E. & O.E

INR Fifteen Thousand Six Hundred Ninety One Only

| HSN/SAC | HSN/SAC Taxable |      | Central Tax |      | ite Tax  | Total      |  |
|---------|-----------------|------|-------------|------|----------|------------|--|
|         | Value           | Rate | Amount      | Rate | Amount   | Tax Amount |  |
| 9403    | 13,127.97       | 9%   | 1,181.52    | 9%   | 1,181.52 | 2,363.04   |  |
| Total   | 13,127.97       |      | 1,181.52    |      | 1,181.52 | 2,363.04   |  |

Tax Amount (in words): INR Two Thousand Three Hundred Sixty Three and Four paise Only

We declare that this invoice shows the actual price of the goods described and that all particulars are true and correct.

SUBJECT TO GOLAGHAT JURISDICTION

This is a Computer Generated Invoice







### ASSAM POWER DISTRIBUTION COMPANY LIMITED Name of Subdivision/IRCA : JORHAT ELECTRICAL CIRCLE IRCA

### Consumer Details

Principal Golaghat Commerce College

Golaghat 000000

Connected Load Contract Demand 120.00KW 141.17KVA

Installation No. 5000467514 Consumer Account No. 64000001451

M120HDU1

Category Old Consumer No

HT Bulk Supply: Others 175000001425

| Bill No. Bill Perio Bill Date No. of Day Due Date Credit Lim | d 01.04<br>02.09<br>30<br>17.09 | 4DU1-4000120<br>4.2019 to 30<br>5.2019<br>5.2019<br>64.00- | 0.04.2019     |
|--------------------------------------------------------------|---------------------------------|------------------------------------------------------------|---------------|
| Gross<br>Current                                             | Gross