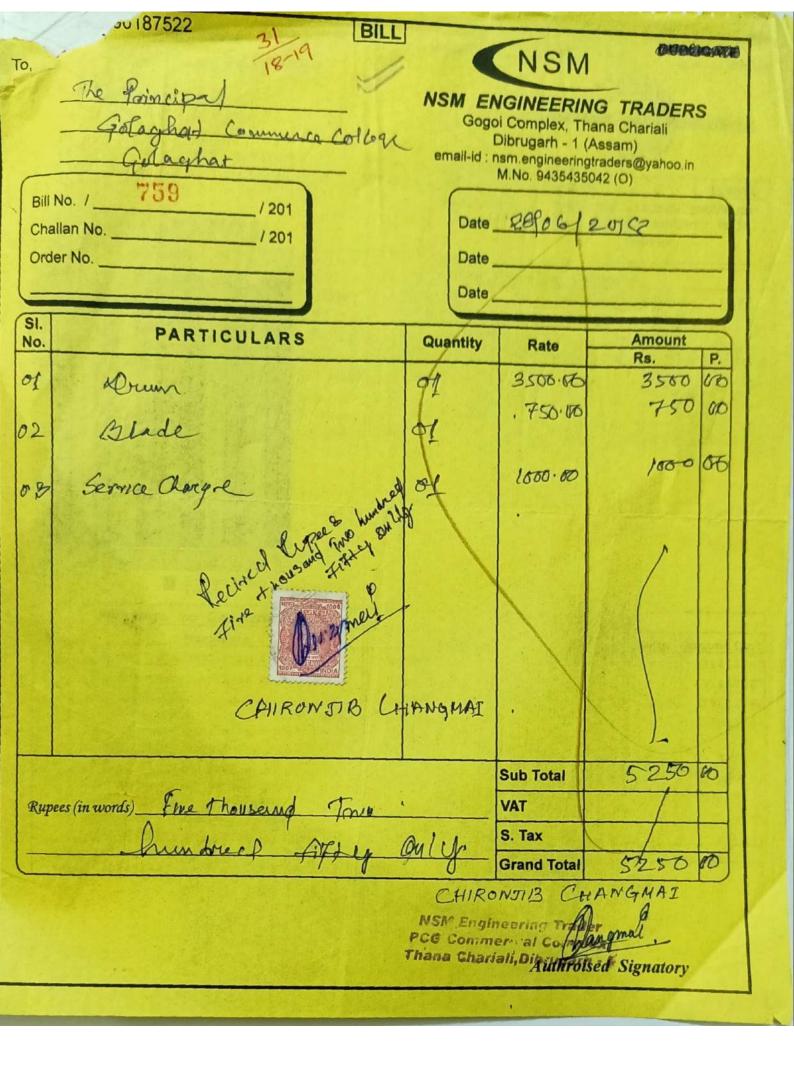

Submitted to

NATIONAL ASSESSMENT AND ACCREDITATION COUNCIL

| SL NO. | CONTENTS                                    |
|--------|---------------------------------------------|
| 1.     | DEPARTMENTAL LABORATORY                     |
|        | EQUIPMENT/INSTRUMENT MAINTENANCE            |
|        | PRACTICES                                   |
| 2.     | CLEANLINESS AND MAINTENANCE REGISTER        |
|        | MAINTAINED AND SAMPLE SNAPSHOTS OF THE      |
|        | ACTIVITY REGISTER                           |
| 3.     | ACTIVITY REGISTER MAINTAINED BY THE LIBRARY |
| 4.     | SPORTS EQUIPMENT MAINTENANCE REGISTER       |
|        | SNAPSHOTS                                   |
| 5.     | SNAPSHOTS OF ATTENDANCE REGISTER OF INDOOR  |
|        | STADIUM                                     |
| 6.     | ROUTINE OF CLEANLINESS ACTIVITY MAINTAINED  |
|        | BY THE OFFICE                               |
| 7.     | ATTENDANCE REGISTER OF THE SUPPORTING STAFF |
|        | OF THE COLLEGE                              |
| 8.     | INVOICES AND VOUCHERS OF PHYSICAL AND       |
|        | ACADEMIC MAINTENANCE EXPENDITURE (LAST FIVE |
|        | YEARS)                                      |