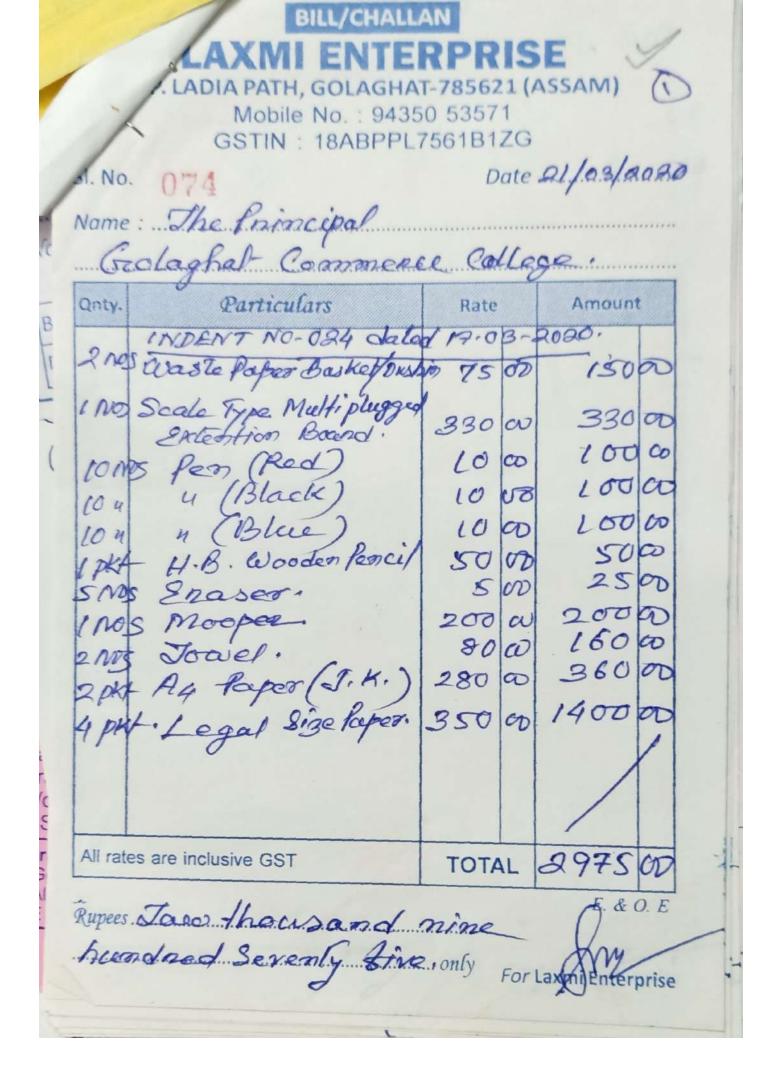

Submitted to

NATIONAL ASSESSMENT AND ACCREDITATION COUNCIL

| SL NO. | CONTENTS                                    |
|--------|---------------------------------------------|
| 1.     | DEPARTMENTAL LABORATORY                     |
|        | EQUIPMENT/INSTRUMENT MAINTENANCE            |
|        | PRACTICES                                   |
| 2.     | CLEANLINESS AND MAINTENANCE REGISTER        |
|        | MAINTAINED AND SAMPLE SNAPSHOTS OF THE      |
|        | ACTIVITY REGISTER                           |
| 3.     | ACTIVITY REGISTER MAINTAINED BY THE LIBRARY |
| 4.     | SPORTS EQUIPMENT MAINTENANCE REGISTER       |
|        | SNAPSHOTS                                   |
| 5.     | SNAPSHOTS OF ATTENDANCE REGISTER OF INDOOR  |
|        | STADIUM                                     |
| 6.     | ROUTINE OF CLEANLINESS ACTIVITY MAINTAINED  |
|        | BY THE OFFICE                               |
| 7.     | ATTENDANCE REGISTER OF THE SUPPORTING STAFF |
|        | OF THE COLLEGE                              |
| 8.     | INVOICES AND VOUCHERS OF PHYSICAL AND       |
|        | ACADEMIC MAINTENANCE EXPENDITURE (LAST FIVE |
|        | YEARS)                                      |