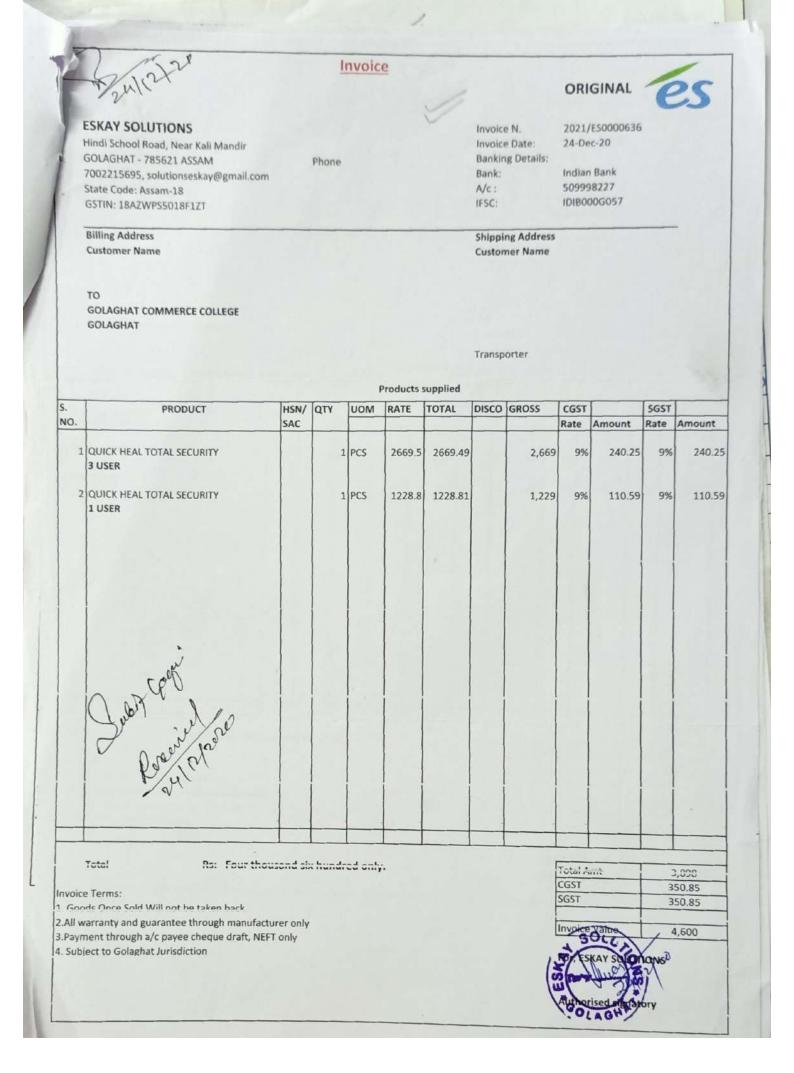

|             |



#### Invoice

Phone

## ORIGINAL



#### **ESKAY SOLUTIONS**

Hindi School Road, Near Kali Mandir GOLAGHAT - 785621 ASSAM

7002215695, solutionseskay@gmail.com

State Code: Assam-18 GSTIN: 18AZWPS5018F1ZT 1

Invoice N.
Invoice Date:

2021/ES0000262 07-Aug-20

Banking Details:

Bank: A/c: IFSC: Indian Bank 509998227 IDIB000G057

Billing Address

**Customer Name** 

Shipping Address Customer Name

TO

PRINCIPAL

GOLAGHAT COMMERCE COLLEGE

Transporter

**Products supplied** 

| S.  | PRODUCT        | HSN/ | QTY | UOM   | UOM RATE | TOTAL DISC | DISCO GROSS | CGST  |    | SGST   |      |        |
|-----|----------------|------|-----|-------|----------|------------|-------------|-------|----|--------|------|--------|
| NO. |                | SAC  |     |       |          |            |