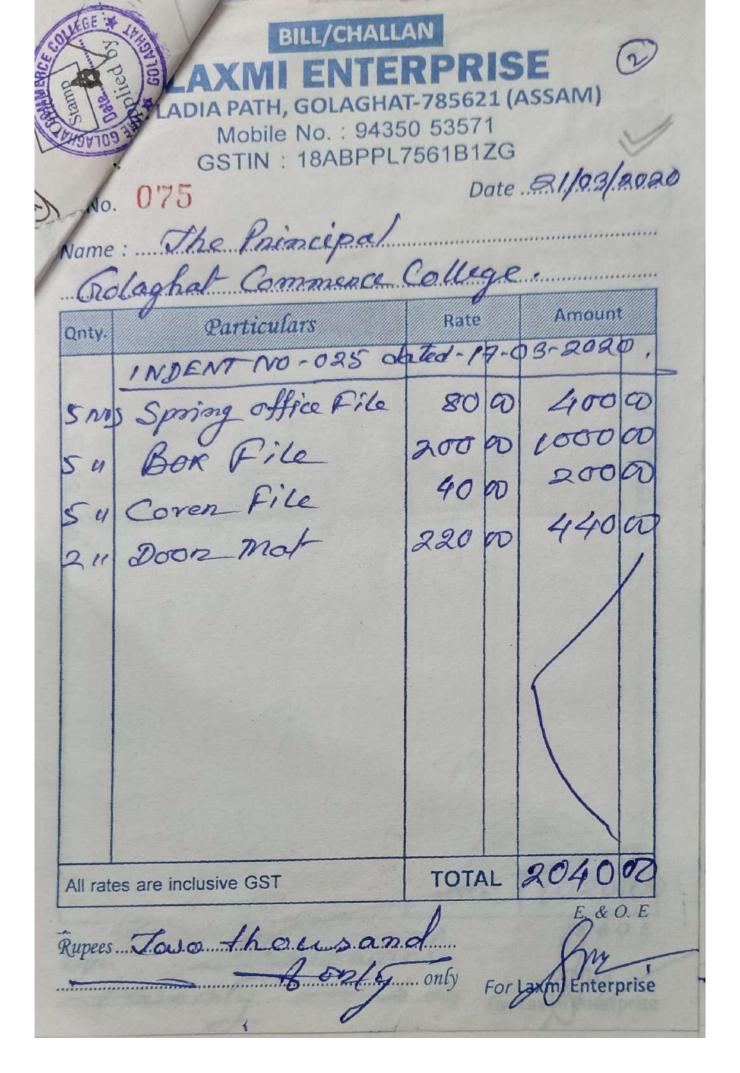

Submitted to

NATIONAL ASSESSMENT AND ACCREDITATION COUNCIL

| SL NO. | CONTENTS                                    |
|--------|---------------------------------------------|
| 1.     | DEPARTMENTAL LABORATORY                     |
|        | EQUIPMENT/INSTRUMENT MAINTENANCE            |
|        | PRACTICES                                   |
| 2.     | CLEANLINESS AND MAINTENANCE REGISTER        |
|        | MAINTAINED AND SAMPLE SNAPSHOTS OF THE      |
|        | ACTIVITY REGISTER                           |
| 3.     | ACTIVITY REGISTER MAINTAINED BY THE LIBRARY |
| 4.     | SPORTS EQUIPMENT MAINTENANCE REGISTER       |
|        | SNAPSHOTS                                   |
| 5.     | SNAPSHOTS OF ATTENDANCE REGISTER OF INDOOR  |
|        | STADIUM                                     |
| 6.     | ROUTINE OF CLEANLINESS ACTIVITY MAINTAINED  |
|        | BY THE OFFICE                               |
| 7.     | ATTENDANCE REGISTER OF THE SUPPORTING STAFF |
|        | OF THE COLLEGE                              |
| 8.     | INVOICES AND VOUCHERS OF PHYSICAL AND       |
|        | ACADEMIC MAINTENANCE EXPENDITURE (LAST FIVE |
|        | YEARS)                                      |