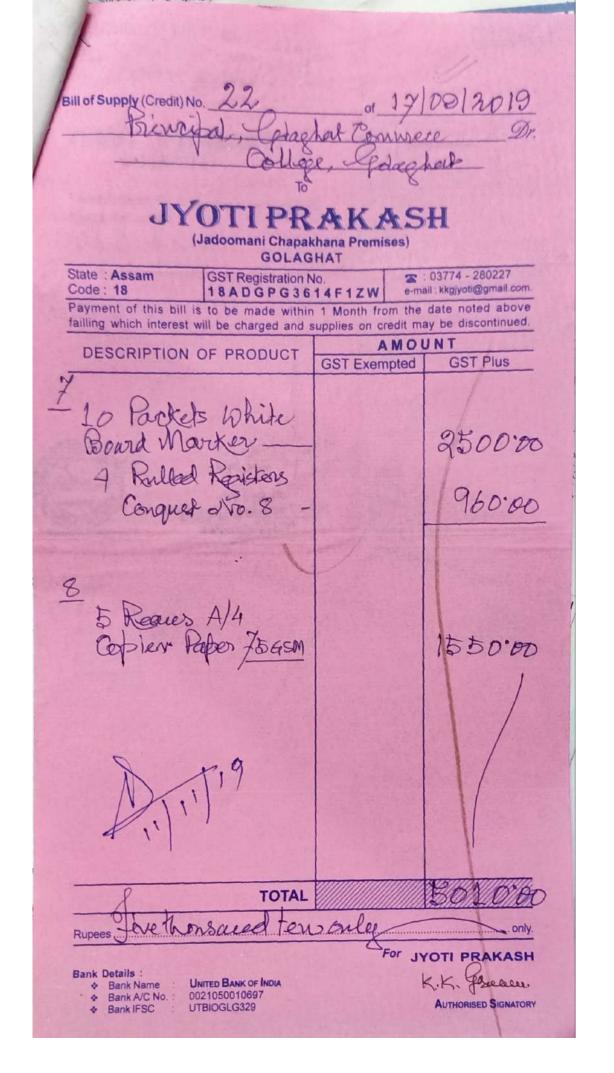

# GOLAGHAT COMMERCE COLLEGE

Jyoti Nagar, Golaghat, Assam 785621 https://golaghatcommercecollege.org