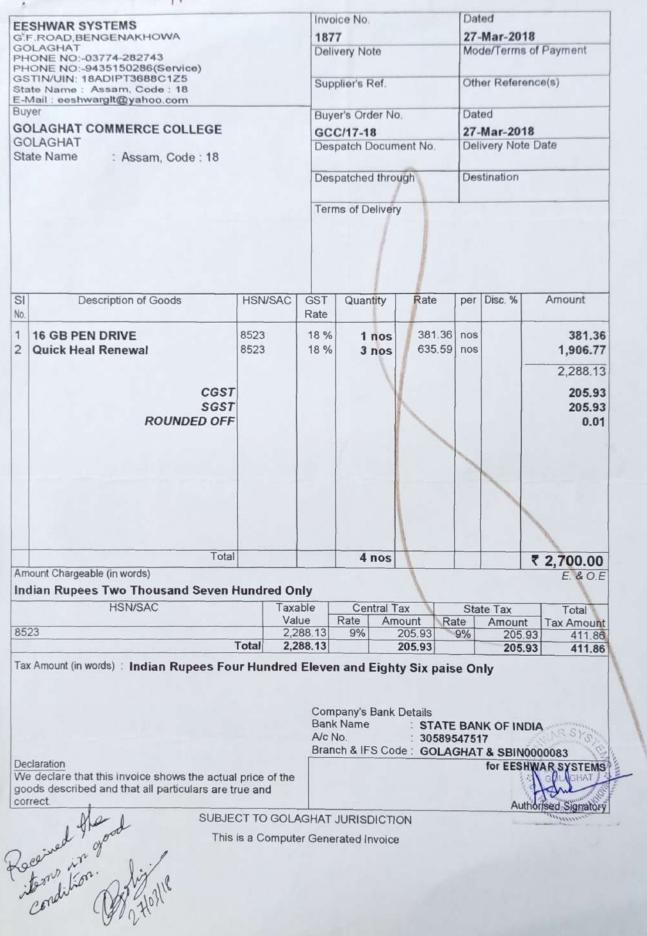

Submitted to

NATIONAL ASSESSMENT AND ACCREDITATION COUNCIL

| SL NO. | CONTENTS                                    |
|--------|---------------------------------------------|
| 1.     | DEPARTMENTAL LABORATORY                     |
|        | EQUIPMENT/INSTRUMENT MAINTENANCE            |
|        | PRACTICES                                   |
| 2.     | CLEANLINESS AND MAINTENANCE REGISTER        |
|        | MAINTAINED AND SAMPLE SNAPSHOTS OF THE      |
|        | ACTIVITY REGISTER                           |
| 3.     | ACTIVITY REGISTER MAINTAINED BY THE LIBRARY |
| 4.     | SPORTS EQUIPMENT MAINTENANCE REGISTER       |
|        | SNAPSHOTS                                   |
| 5.     | SNAPSHOTS OF ATTENDANCE REGISTER OF INDOOR  |
|        | STADIUM                                     |
| 6.     | ROUTINE OF CLEANLINESS ACTIVITY MAINTAINED  |
|        | BY THE OFFICE                               |
| 7.     | ATTENDANCE REGISTER OF THE SUPPORTING STAFF |
|        | OF THE COLLEGE                              |
| 8.     | INVOICES AND VOUCHERS OF PHYSICAL AND       |
|        | ACADEMIC MAINTENANCE EXPENDITURE (LAST FIVE |
|        | YEARS)                                      |