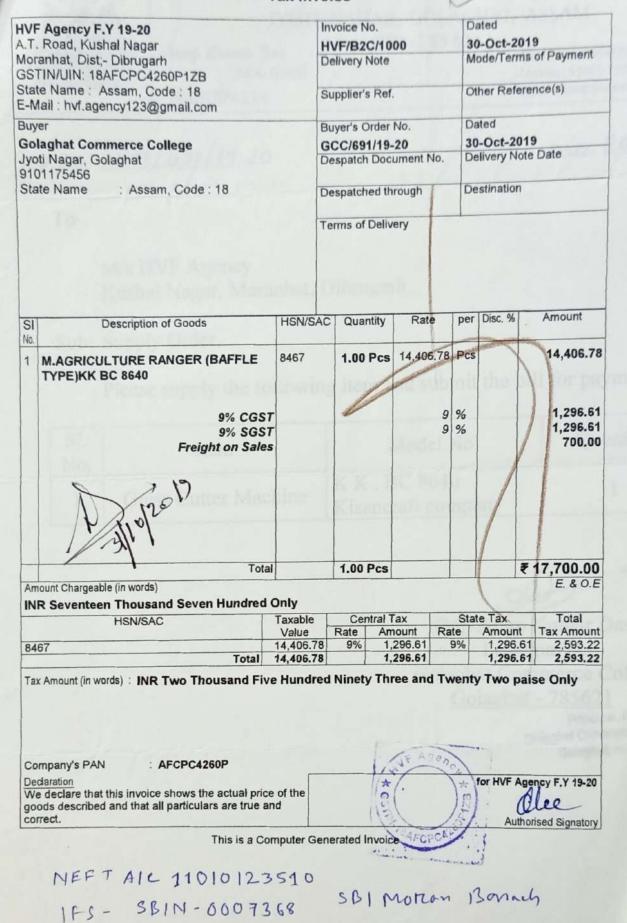

Submitted to

NATIONAL ASSESSMENT AND ACCREDITATION COUNCIL

| SL NO. | CONTENTS                                    |
|--------|---------------------------------------------|
| 1.     | DEPARTMENTAL LABORATORY                     |
|        | EQUIPMENT/INSTRUMENT MAINTENANCE            |
|        | PRACTICES                                   |
| 2.     | CLEANLINESS AND MAINTENANCE REGISTER        |
|        | MAINTAINED AND SAMPLE SNAPSHOTS OF THE      |
|        | ACTIVITY REGISTER                           |
| 3.     | ACTIVITY REGISTER MAINTAINED BY THE LIBRARY |
| 4.     | SPORTS EQUIPMENT MAINTENANCE REGISTER       |
|        | SNAPSHOTS                                   |
| 5.     | SNAPSHOTS OF ATTENDANCE REGISTER OF INDOOR  |
|        | STADIUM                                     |
| 6.     | ROUTINE OF CLEANLINESS ACTIVITY MAINTAINED  |
|        | BY THE OFFICE                               |
| 7.     | ATTENDANCE REGISTER OF THE SUPPORTING STAFF |
|        | OF THE COLLEGE                              |
| 8.     | INVOICES AND VOUCHERS OF PHYSICAL AND       |
|        | ACADEMIC MAINTENANCE EXPENDITURE (LAST FIVE |
|        | YEARS)                                      |