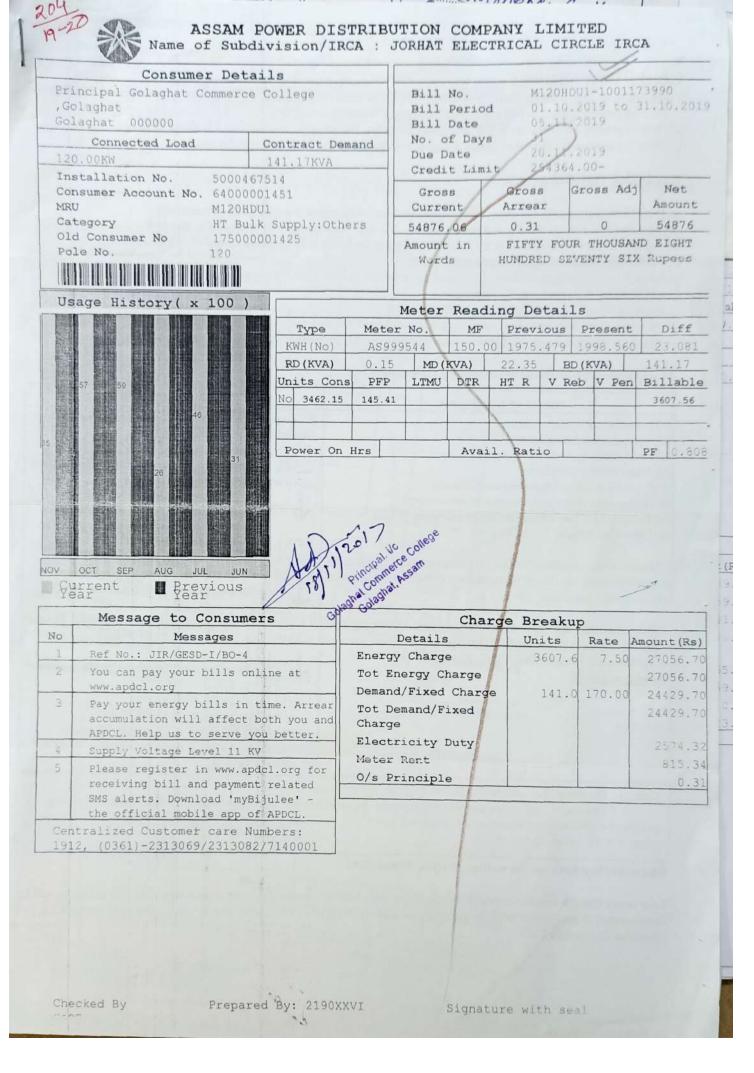

Submitted to

NATIONAL ASSESSMENT AND ACCREDITATION COUNCIL

| SL NO. | CONTENTS                                    |
|--------|---------------------------------------------|
| 1.     | DEPARTMENTAL LABORATORY                     |
|        | EQUIPMENT/INSTRUMENT MAINTENANCE            |
|        | PRACTICES                                   |
| 2.     | CLEANLINESS AND MAINTENANCE REGISTER        |
|        | MAINTAINED AND SAMPLE SNAPSHOTS OF THE      |
|        | ACTIVITY REGISTER                           |
| 3.     | ACTIVITY REGISTER MAINTAINED BY THE LIBRARY |
| 4.     | SPORTS EQUIPMENT MAINTENANCE REGISTER       |
|        | SNAPSHOTS                                   |
| 5.     | SNAPSHOTS OF ATTENDANCE REGISTER OF INDOOR  |
|        | STADIUM                                     |
| 6.     | ROUTINE OF CLEANLINESS ACTIVITY MAINTAINED  |
|        | BY THE OFFICE                               |
| 7.     | ATTENDANCE REGISTER OF THE SUPPORTING STAFF |
|        | OF THE COLLEGE                              |
| 8.     | INVOICES AND VOUCHERS OF PHYSICAL AND       |
|        | ACADEMIC MAINTENANCE EXPENDITURE (LAST FIVE |
|        | YEARS)                                      |