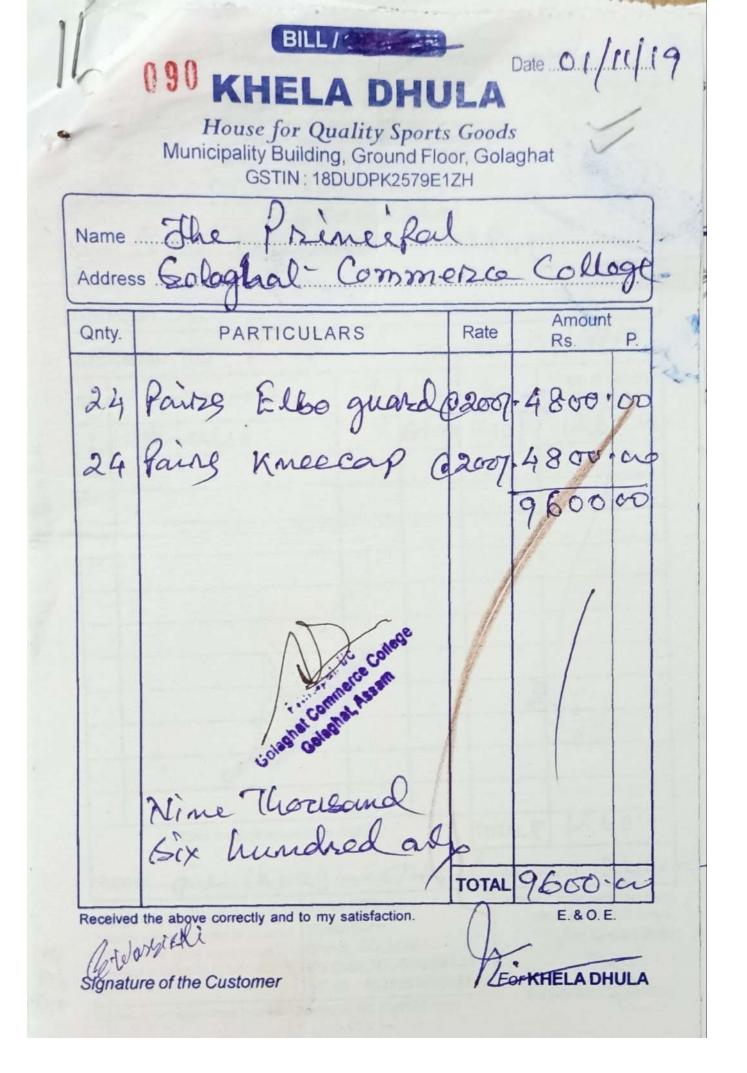

Submitted to

NATIONAL ASSESSMENT AND ACCREDITATION COUNCIL

| SL NO. | CONTENTS                                    |
|--------|---------------------------------------------|
| 1.     | DEPARTMENTAL LABORATORY                     |
|        | EQUIPMENT/INSTRUMENT MAINTENANCE            |
|        | PRACTICES                                   |
| 2.     | CLEANLINESS AND MAINTENANCE REGISTER        |
|        | MAINTAINED AND SAMPLE SNAPSHOTS OF THE      |
|        | ACTIVITY REGISTER                           |
| 3.     | ACTIVITY REGISTER MAINTAINED BY THE LIBRARY |
| 4.     | SPORTS EQUIPMENT MAINTENANCE REGISTER       |
|        | SNAPSHOTS                                   |
| 5.     | SNAPSHOTS OF ATTENDANCE REGISTER OF INDOOR  |
|        | STADIUM                                     |
| 6.     | ROUTINE OF CLEANLINESS ACTIVITY MAINTAINED  |
|        | BY THE OFFICE                               |
| 7.     | ATTENDANCE REGISTER OF THE SUPPORTING STAFF |
|        | OF THE COLLEGE                              |
| 8.     | INVOICES AND VOUCHERS OF PHYSICAL AND       |
|        | ACADEMIC MAINTENANCE EXPENDITURE (LAST FIVE |
|        | YEARS)                                      |