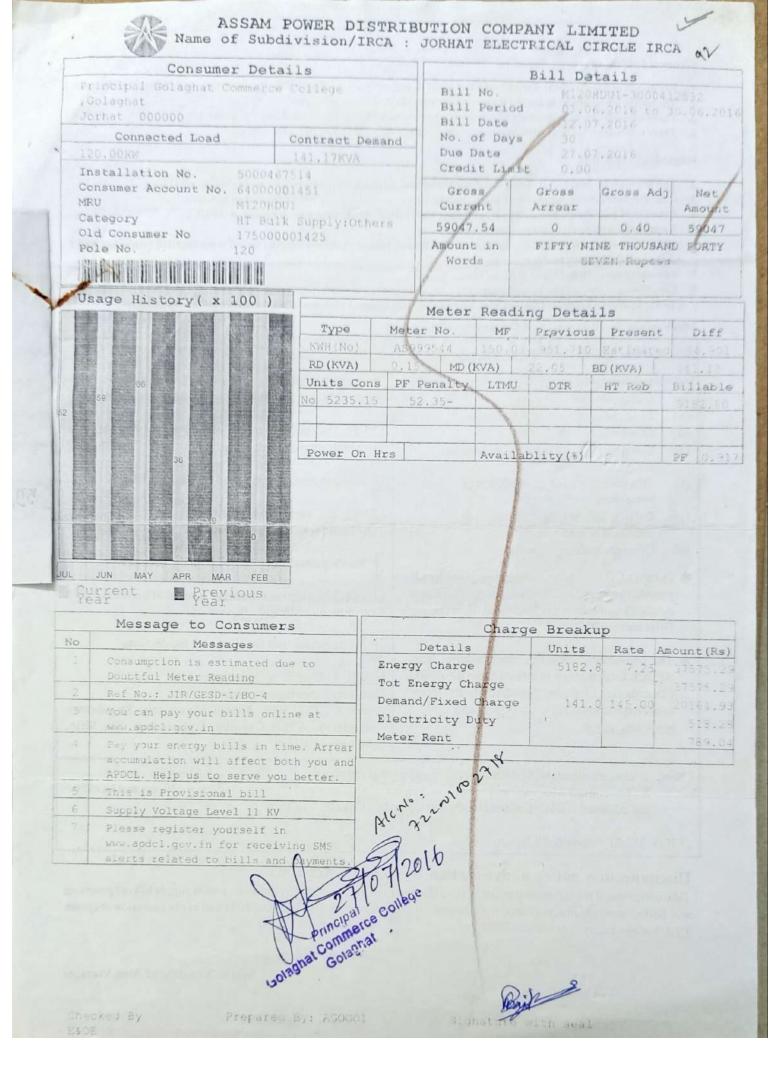

Solution

AC No : 124811031330

Bank: Dena Bank

IFSC: BKDN0911248

Amount-29,625/-



Billing Department

North East Web Solution



### NORTH EAST WEB SOLUTION

(Unit of Sirf Web Solution) 62/155, Govt. Colony, P.O. Kalyan Nagar via Pansila P.S. Khardaha, Dist. North 24 Parganas, Ward No-6 Kolkata, 700112 Website:



NEWS/2016-17/ASM/0621

Date-20-09-2016

To
The Principal
Golaghat Commerce College
Jyoti Nagar, Golaghat
Assam

### SDAF BILL

1st Lot 399 BPL SDAF @75/- per form 2nd lot 1137 SDAF @ 75/- per form Rs.29,925.00

Rs.85,275.00

Rupees(One Lakh Fifteen Thousand Two Hundred) only

Rs. 1,15,200.00

Payment Should be made

AC Name: North East Web Solution

AC No : 124811031330

Bank: Dena Bank

IFSC : BKDN0911248

Amount-1,15,200.00



Billing Department

North East Web Solution





### ASSAM POWER DISTRIBUTION COMPANY LIMITED Name of Subdivision/IRCA : JORHAT ELECTRICAL CIRCLE IRCA

### Consumer Details

Principal Golaghat Commerce College , Golaghat

Jorhat 000000

Contract Demand Connected Load 141.17KVA 120.00KW

Installation No. 5000467514 Consumer Account No. 64000001451

M120HDU1

Category Old Consumer No

HT Bulk Supply: Others 175000001425

Pole No.

120

### Bill Details M120HDU1-3000444655 Bill No. 01.07.2016 to 31.07.2016 Bill Period 11.08.2016 Bill Date 31 No. of Days 26.08.2016 Due Date Credit Limit 6.00

| Gross<br>Current   | Gross<br>Arrear | Gross Adj  | Amount            |
|--------------------|-----------------|------------|-------------------|
| 43348.32           | 0.14            | 0          | 43348             |
| Amount in<br>Words | FORT