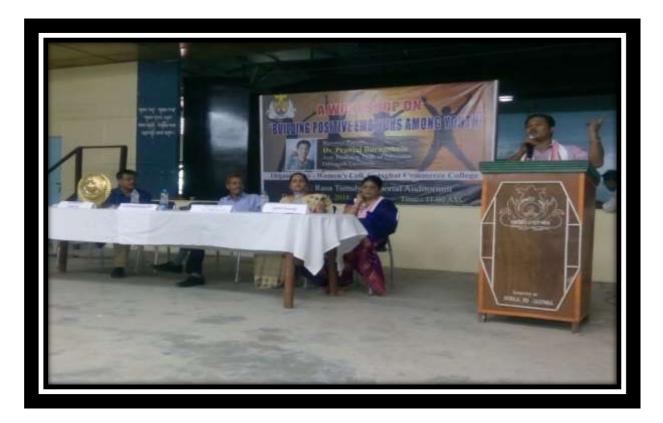

A Workshop on "Dealing with Phonetics: A journey to the Speech sounds of English" was held on 23<sup>rd</sup> June, 2017. The Workshop was organised by Entrepreneurship & Career Guidance Cell. The Resource Persons of the Workshop were Mrs Nandini Baruah, Assistant Professor, Department of English, Golaghat Commerce College and Mrs Nazia Rahman, Assistant Professor, Department of English, Golaghat Commerce College

| Title of the Program/ Event | A Workshop on "Dealing with Phonetics: A journey to the Speech sounds of English"                                                |
|-----------------------------|----------------------------------------------------------------------------------------------------------------------------------|
| Organizer                   | ECGC                                                                                                                             |
| Resource Person             | Mrs Nandini Baruah, Assistant Professor, Mrs Nazia Rahman, Assistant Professor, Department of English, Golaghat Commerce College |
| Date                        | 23.06.2017                                                                                                                       |
| No. of Participants         | 72                                                                                                                               |