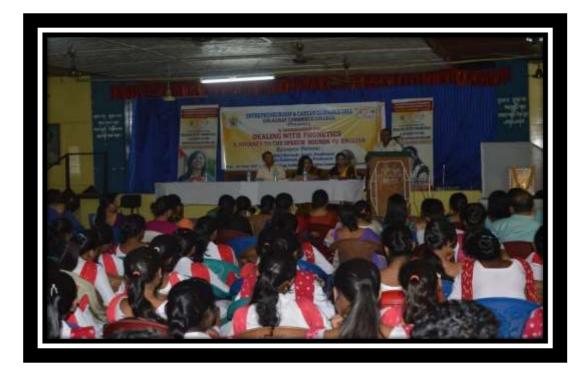

A Workshop on "Dealing with Phonetics: A journey to the Speech sounds of English" was held on 23<sup>rd</sup> June, 2017. The Workshop was organised by Entrepreneurship & Career Guidance Cell. The Resource Persons of the Workshop were Mrs Nandini Baruah, Assistant Professor, Department of English, Golaghat Commerce College and Mrs Nazia Rahman, Assistant Professor, Department of English, Golaghat Commerce College

| Title of the Program/ Event | A Workshop on "Dealing with Phonetics: A journey to the Speech sounds of English"                                                |
|-----------------------------|----------------------------------------------------------------------------------------------------------------------------------|
| Organizer                   | ECGC                                                                                                                             |
| Resource Person             | Mrs Nandini Baruah, Assistant Professor, Mrs Nazia Rahman, Assistant Professor, Department of English, Golaghat Commerce College |
| Date                        | 23.06.2017                                                                                                                       |
| No. of Participants         | 72                                                                                                                               |