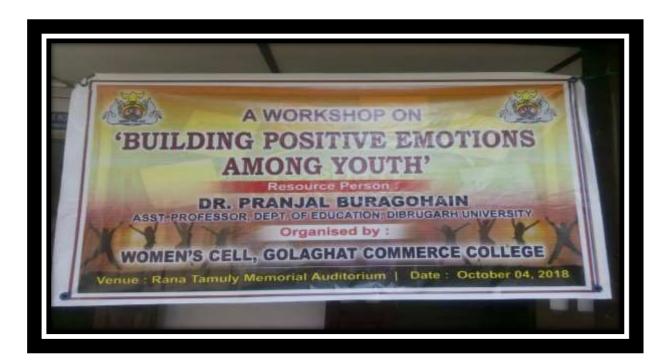

A Workshop on "Dealing with Phonetics: A journey to the Speech sounds of English" was held on 23<sup>rd</sup> June, 2017. The Workshop was organised by Entrepreneurship & Career Guidance Cell. The Resource Persons of the Workshop were Mrs Nandini Baruah, Assistant Professor, Department of English, Golaghat Commerce College and Mrs Nazia Rahman, Assistant Professor, Department of English, Golaghat Commerce College

| Title of the Program/ Event | A Workshop on "Dealing with Phonetics: A journey to the Speech sounds of English"                                                |
|-----------------------------|----------------------------------------------------------------------------------------------------------------------------------|
| Organizer                   | ECGC                                                                                                                             |
| Resource Person             | Mrs Nandini Baruah, Assistant Professor, Mrs Nazia Rahman, Assistant Professor, Department of English, Golaghat Commerce College |
| Date                        | 23.06.2017                                                                                                                       |
| No. of Participants         | 72                                                                                                                               |