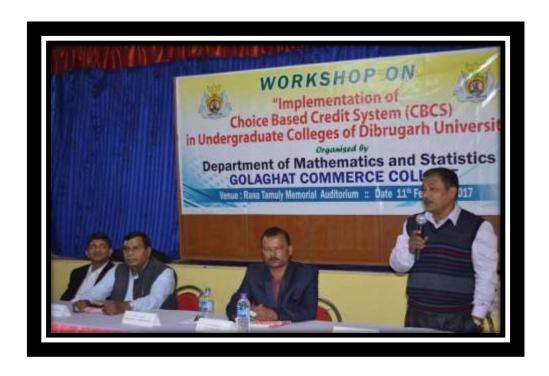

- 5.1.4 Average percentage of students benefitted by guidance for competitive examinations and career counselling offered by the Institution during the last five years
  - 1. Workshop on "Personality Development" was organised by ECGC on 09.02.2016. The Resource person was Dr. Jatindra Nath Saikia, Principal, Golaghat Commerce College. Resource Person Dr. Saikia presented a motivational lecture on how personality helps to achieve desired goals. He asked the students to be confident with what they are and should focused on their targets. Coordinator Mr. Bhaskar Kakati offered vote of thanks to the Resource Person and the students present.