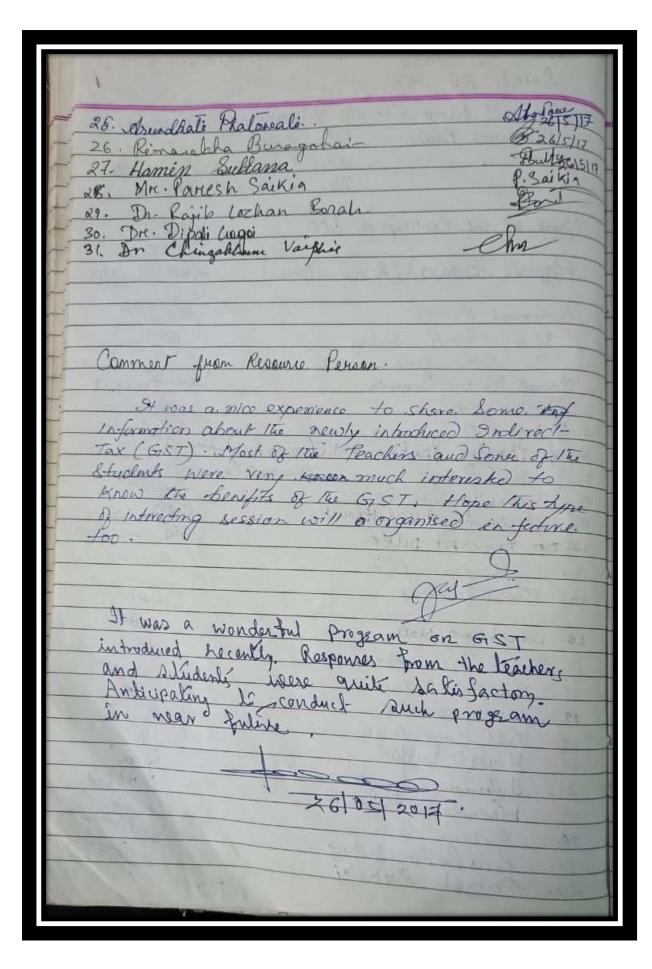

- 5.1.4 Average percentage of students benefitted by guidance for competitive examinations and career counselling offered by the Institution during the last five years
  - 1. Workshop on "Personality Development" was organised by ECGC on 09.02.2016. The Resource person was Dr. Jatindra Nath Saikia, Principal, Golaghat Commerce College. Resource Person Dr. Saikia presented a motivational lecture on how personality helps to achieve desired goals. He asked the students to be confident with what they are and should focused on their targets. Coordinator Mr. Bhaskar Kakati offered vote of thanks to the Resource Person and the students present.