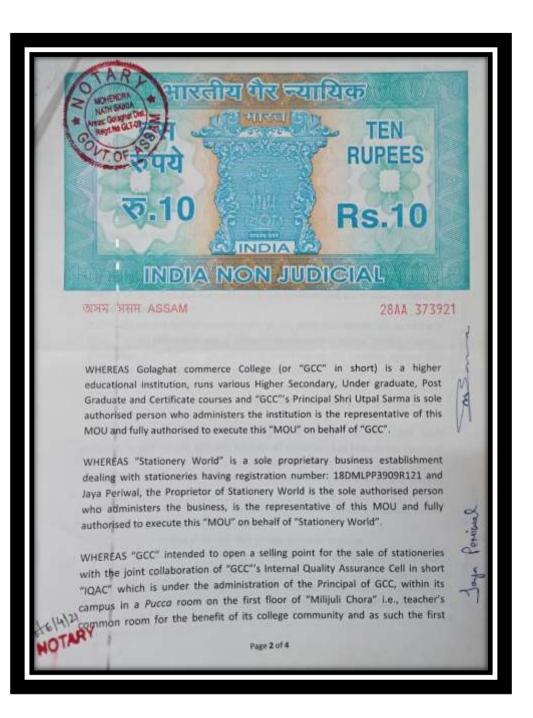

- 16. The college has signed MoUs with business units owned by our Alumni during the year 2020-21 to supply stationery and college uniform at less than the market price to Campus Needs which is an initiative of IQAC, Golaghat Commerce College.
  - (a) MOU with Stationary World

# (b) MOU with Sunderlal Sushil Kumar

SCHEDULE OF THE ROOM USED AS SELLING POINT: A Pucco room measuring 10 feet x 10 feet, on the first floor of Milijuli Chora i.e., teacher's common room standing at the campus of Golaghat Commerce College. IN WITNESS WHEREOF the parties hereto have hereunto set and subscribed À ctive hands the day and year first hereinabove written. 3 SIGNED, SEAL AND DELIVERED by the within named 4.0.000 BA n ATH SAWOA 05/04/2=21 Golana Shri Utpal Sarma Principal Artickelon IN 1XV TOF Golaghat Commerce College In the presence of: 1. Name: Naynak Bonefi R/O: gon P.O: Galafhat District: .ev SIGNED, SEAL AND DELIVERED by the within named - Muterk xumer Ballets Mahesh Kumar Baheti Proprietor SUNDERLAL SUSHIL KUMAR 2 Name: Junii duarah R/O: Thene Read, Word MO. T 14614121 P.O: Gelegher. District: Galaghal. NOTAR Page 4 of 4