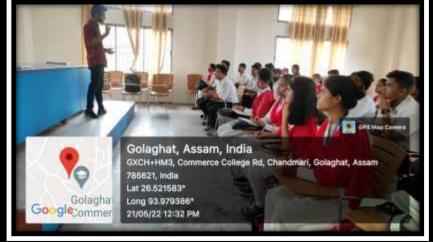

2. Renowned alumni (Chartered Accountant) of the college conduct "Office Accounting Training Programme" for office staff of the college

3. A Programme on 'ALUMNI INTERACTION ON CAREER PROSPECTS' for the students of B. Com 6<sup>th</sup> semester, was organized by the Department of Human Resource Management, Golaghat Commerce College, on 21/05/2022. Mr. Gaurav Dey, Alumni of the Department of Human Resource Management, Golaghat Commerce College, who secured the First Class First Position in B.COM under Dibrugarh University, batch 2015-2018 and presently engaged as Apprentice Trainee, Back Office Executive Finance, NRMT Department, Numaligarh Refinery Limited has been invited as a NOTABLE ALUMNI, to share his experiences and interact with the B.COM final year students.