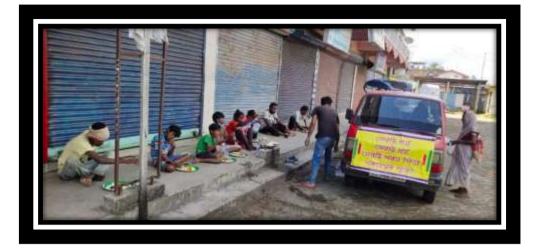

# **COMMUNITY SERVICE BY ALUMNI:**

7. On 7th March, 2021 the Alumni Association of the college undertook a community service for the society in name of "Food for Hunger" in Golaghat Town. They provided food for the needy people in the public Bus Stand of Golaghat. The programme was successful on humanitarian ground as many poor people were provided with food.

8. An alumni of the college Biswajit Gogoi distributed food materials to home quarantine people of Golaghat during Covid pandemic.

9. Pranjal Bhattacharya, an alumnus and present Secretary of the Association donates clothes and provides food for the needy people in Golaghat regularly.