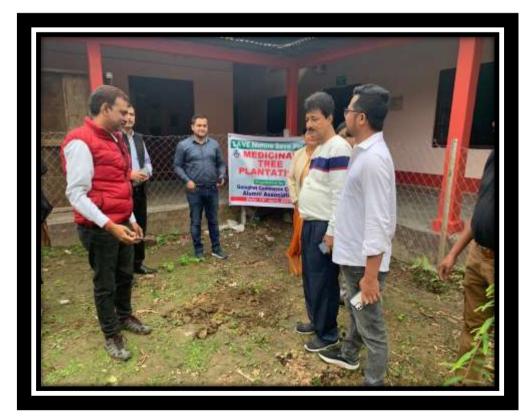

# PLANTATION BY ALUMNI:

10. Environment is a concern for each section of society and to save our Mother Earth, the Alumni Association undertook plantation of medical plants in the college campus for increasing the bio diversity of the college on 12<sup>th</sup> April, 2021.