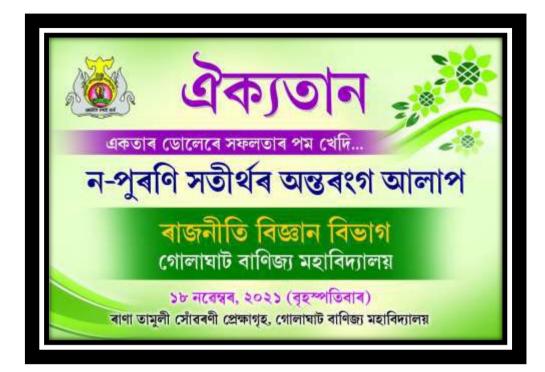

# **Alumni meetings**

12. An Alumni meet was organized on 16<sup>th</sup> June, 2021(online) by Department of Geography in collaboration with IQAC.

13. Department of Political science annually organizes student meet under the Banner " Oikyatan" represented by alumni and the present students of the department