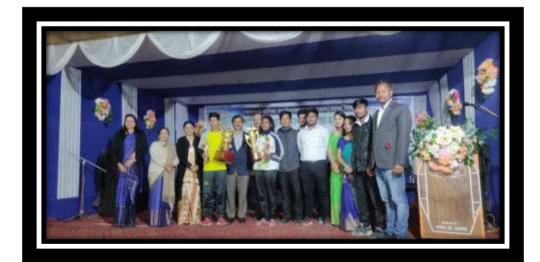

14. Department of Education organized Alumni Meet on 22<sup>nd</sup> March 2022

15. Mr. Dip Kalita Donated RunningTrophies (Best Athlete, boys and girls) in loving memory of his brother Amarjeet Kalita who was an alumnus of the college in Annual College Week 2021-22.