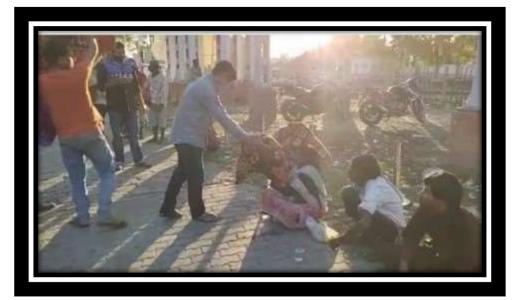

8. An alumni of the college Biswajit Gogoi distributed food materials to home quarantine people of Golaghat during Covid pandemic.

9. Pranjal Bhattacharya, an alumnus and present Secretary of the Association donates clothes and provides food for the needy people in Golaghat regularly.