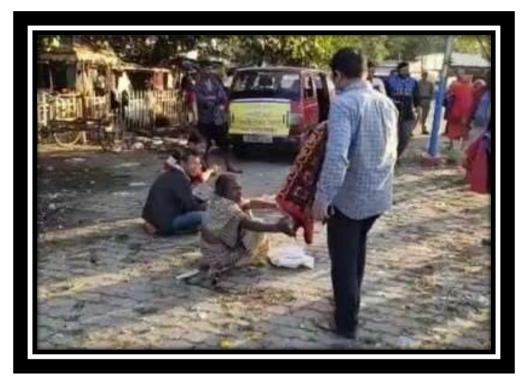

# **COMMUNITY SERVICE BY ALUMNI:**

7. On 7th March, 2021 the Alumni Association of the college undertook a community service for the society in name of "Food for Hunger" in Golaghat Town. They provided food for the needy people in the public Bus Stand of Golaghat. The programme was successful on humanitarian ground as many poor people were provided with food.