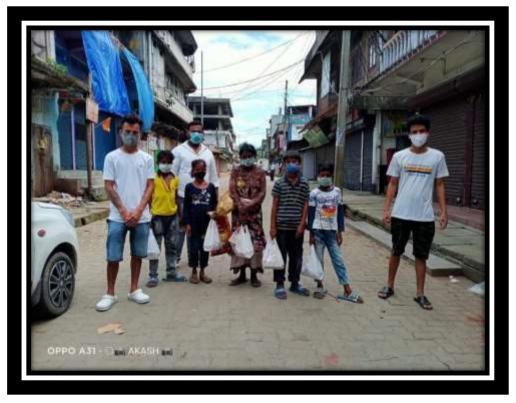

# **COMMUNITY SERVICE BY ALUMNI:**

7. On 7th March, 2021 the Alumni Association of the college undertook a community service for the society in name of "Food for Hunger" in Golaghat Town. They provided food for the needy people in the public Bus Stand of Golaghat. The programme was successful on humanitarian ground as many poor people were provided with food.

8. An alumni of the college Biswajit Gogoi distributed food materials to home quarantine people of Golaghat during Covid pandemic.

9. Pranjal Bhattacharya, an alumnus and present Secretary of the Association donates clothes and provides food for the needy people in Golaghat regularly.