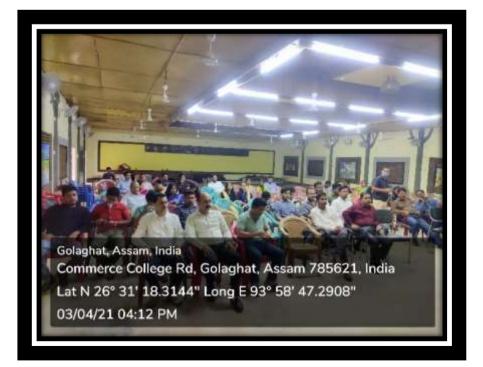

# **ALUMNI MEET:**

11. On 03/04/2021 an Alumni Meet was called for the members of the Alumni Association to discuss the various plans of action to be conducted by the association. Members from different batches of the college participated in the meeting. The meeting was started in the presence of Dr. Utpal Sarma (Principal), he welcomed the alumni to the meeting. The members of the association expressed their views about the steps to be taken to achieve the vision of the association through better communication and better functioning.

# Alumni Meet Report

An Alumni Meet was organized by Golaghat Commerce College in association with the Internal Quality Assurance Cell. The 'Meet' was held with the prime goal of reawakening the alumni association and renewing relationships among the members as well as developing better communication with the alumni in the forthcoming college endeavors.

When: Date - 3rd April, 2021 Time - 2:30pm to 5pm

Where: Rana Tamuly Memorial Auditorium, Golaghat Commerce College