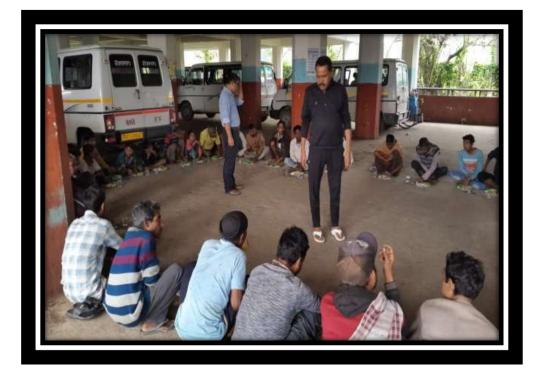

# **COMMUNITY SERVICE BY ALUMNI:**

7. On 7th March, 2021 the Alumni Association of the college undertook a community service for the society in name of "Food for Hunger" in Golaghat Town. They provided food for the needy people in the public Bus Stand of Golaghat. The programme was successful on humanitarian ground as many poor people were provided with food.