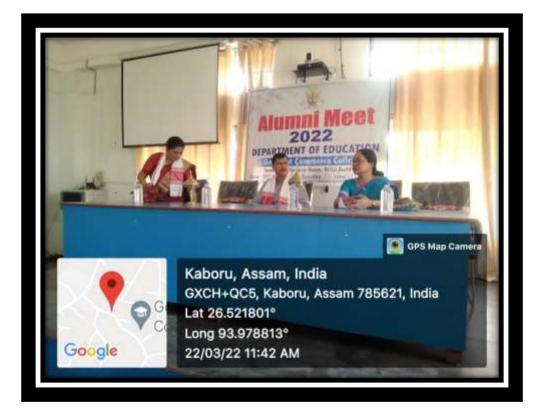

14. Department of Education organized Alumni Meet on 22<sup>nd</sup> March 2022

15. Mr. Dip Kalita Donated RunningTrophies (Best Athlete, boys and girls) in loving memory of his brother Amarjeet Kalita who was an alumnus of the college in Annual College Week 2021-22.