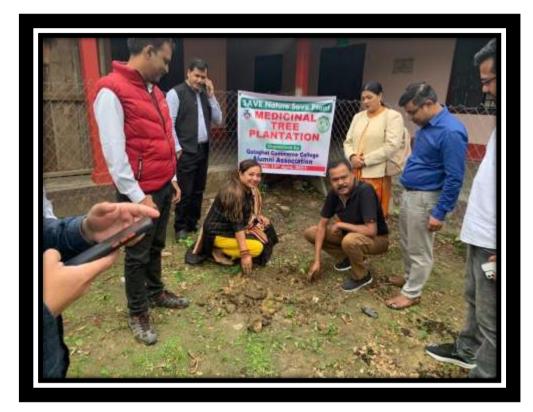

# PLANTATION BY ALUMNI:

10. Environment is a concern for each section of society and to save our Mother Earth, the Alumni Association undertook plantation of medical plants in the college campus for increasing the bio diversity of the college on 12<sup>th</sup> April, 2021.