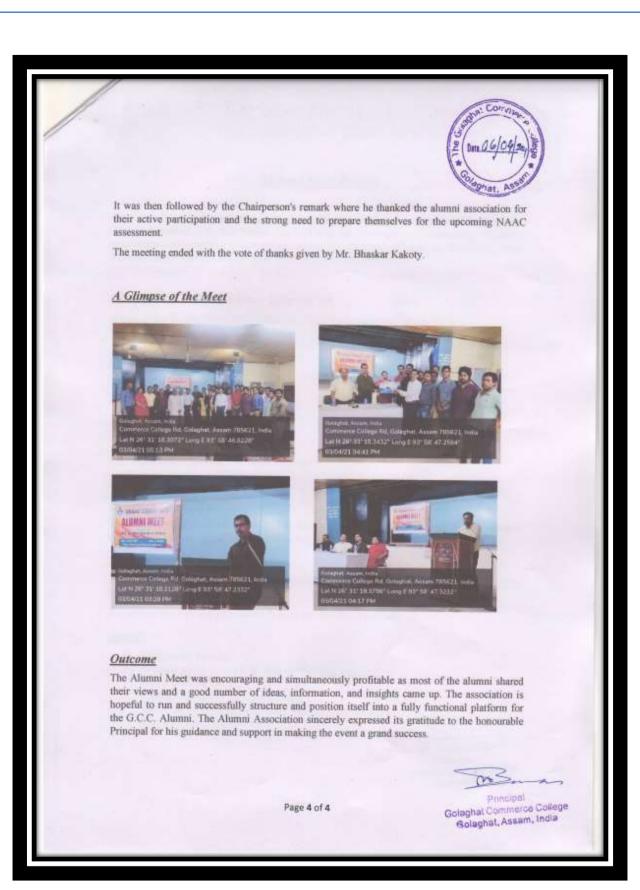

# **ALUMNI MEET:**

11. On 03/04/2021 an Alumni Meet was called for the members of the Alumni Association to discuss the various plans of action to be conducted by the association. Members from different batches of the college participated in the meeting. The meeting was started in the presence of Dr. Utpal Sarma (Principal), he welcomed the alumni to the meeting. The members of the association expressed their views about the steps to be taken to achieve the vision of the association through better communication and better functioning.

# Main Meeting

The main event started at 2:30pm in the Rana Tamuly Memorial Auditorium of Golaghat Commerce College, anchored by Mr. Bhaskar Kakoty, Asst. Professor, Dept. of Pol. Science. The 'Meet' took off with arrival of the alumni and their welcome by the anchor. The welcome was followed by the invitation of the Principal to chair the meeting. Other dignitaries – Vice Principal, President and Secretary of the Alumni Association also graced the dais.

Immodiately after, a speech was given by Shankar Routh, President of the Alumni Association and thereafter the old committee was dissolved and a new one was formed with everyone's approval.

Page 2 of 4