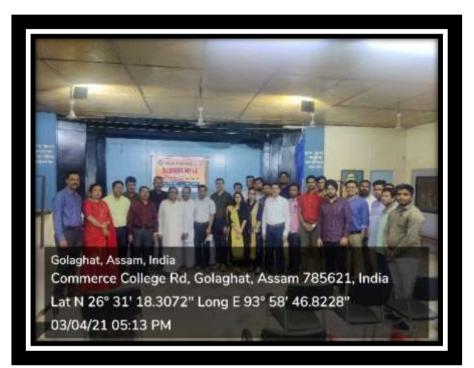

# **ALUMNI MEET:**

11. On 03/04/2021 an Alumni Meet was called for the members of the Alumni Association to discuss the various plans of action to be conducted by the association. Members from different batches of the college participated in the meeting. The meeting was started in the presence of Dr. Utpal Sarma (Principal), he welcomed the alumni to the meeting. The members of the association expressed their views about the steps to be taken to achieve the vision of the association through better communication and better functioning.