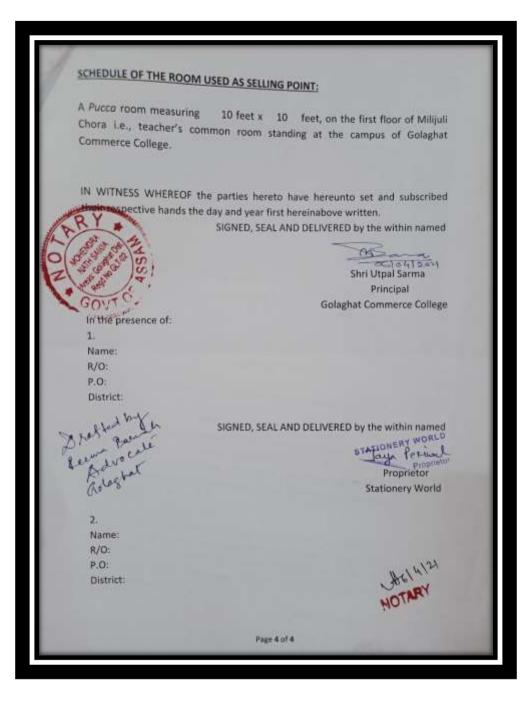

# (b) MOU with Sunderlal Sushil Kumar

SCHEDULE OF THE ROOM USED AS SELLING POINT: A Pucco room measuring 10 feet x 10 feet, on the first floor of Milijuli Chora i.e., teacher's common room standing at the campus of Golaghat Commerce College. IN WITNESS WHEREOF the parties hereto have hereunto set and subscribed À ctive hands the day and year first hereinabove written. 3 SIGNED, SEAL AND DELIVERED by the within named 4.0.000 BA n ATH SAWOA 05/04/2=21 Golana Shri Utpal Sarma Principal Artickelon IN 1XV TOF Golaghat Commerce College In the presence of: 1. Name: Naynak Bonefi R/O: gon P.O: Galafhat District: .ev SIGNED, SEAL AND DELIVERED by the within named - Muterk xumer Ballets Mahesh Kumar Baheti Proprietor SUNDERLAL SUSHIL KUMAR 2 Name: Junii duarah R/O: Thene Read, Word MO. T 14614121 P.O: Gelegher. District: Galaghal. NOTAR Page 4 of 4