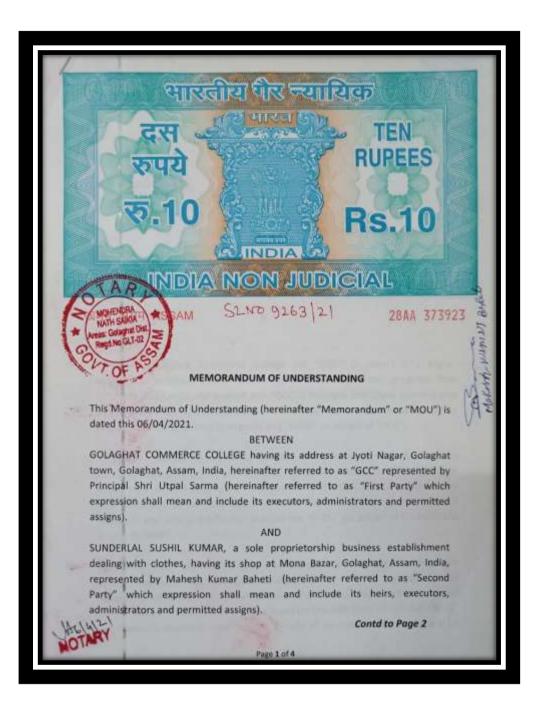

- 16. The college has signed MoUs with business units owned by our Alumni during the year 2020-21 to supply stationery and college uniform at less than the market price to Campus Needs which is an initiative of IQAC, Golaghat Commerce College.
  - (a) MOU with Stationary World

# (b) MOU with Sunderlal Sushil Kumar

SCHEDULE OF THE ROOM USED AS SELLING POINT: A Pucco room measuring 10 feet x 10 feet, on the first floor of Milijuli Chora i.e., teacher's common room standing at the campus of Golaghat Commerce College. IN WITNESS WHEREOF the parties hereto have hereunto set and subscribed À ctive hands the day and year first hereinabove written. 3 SIGNED, SEAL AND DELIVERED by the within named 4.0.000 BA n ATH SAWOA 05/04/2=21 Golana Shri Utpal Sarma Principal Artickelon IN 1XV TOF Golaghat Commerce College In the presence of: 1. Name: Naynak Bonefi R/O: gon P.O: Galafhat District: .ev SIGNED, SEAL AND DELIVERED by the within named - Muterk xumer Ballets Mahesh Kumar Baheti Proprietor SUNDERLAL SUSHIL KUMAR 2 Name: Junii duarah R/O: Thene Read, Word MO. T 14614121 P.O: Gelegher. District: Galaghal. NOTAR Page 4 of 4