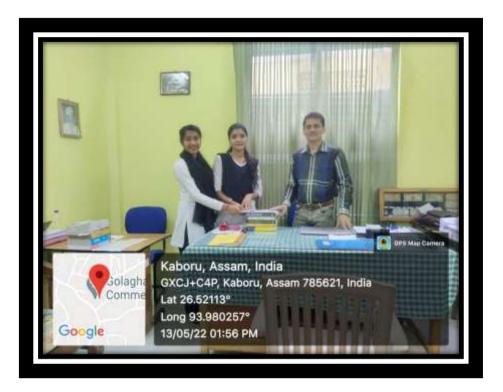

6.Dr. Pranjal Pratim Dutta, Assistant Professor, Department of Accountancy and IQAC, Coordinator, Golaghat Commerce College, Golaghat an esteem alumnus of our college has donated books to students of other college. In addition, our alumnus had donated books to the college and others on different occasion.