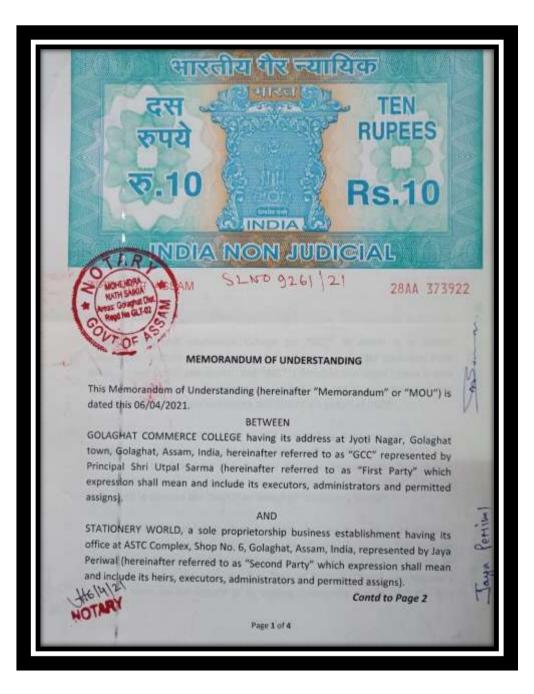

- 16. The college has signed MoUs with business units owned by our Alumni during the year 2020-21 to supply stationery and college uniform at less than the market price to Campus Needs which is an initiative of IQAC, Golaghat Commerce College.
  - (a) MOU with Stationary World

# (b) MOU with Sunderlal Sushil Kumar

SCHEDULE OF THE ROOM USED AS SELLING POINT: A Pucco room measuring 10 feet x 10 feet, on the first floor of Milijuli Chora i.e., teacher's common room standing at the campus of Golaghat Commerce College. IN WITNESS WHEREOF the parties hereto have hereunto set and subscribed À ctive hands the day and year first hereinabove written. 3 SIGNED, SEAL AND DELIVERED by the within named 4.0.000 BA n ATH SAWOA 05/04/2=21 Golana Shri Utpal Sarma Principal Artickelon IN 1XV TOF Golaghat Commerce College In the presence of: 1. Name: Naynak Bonefi R/O: gon P.O: Galafhat District: .ev SIGNED, SEAL AND DELIVERED by the within named - Muterk xumer Ballets Mahesh Kumar Baheti Proprietor SUNDERLAL SUSHIL KUMAR 2 Name: Junii duarah R/O: Thene Read, Word MO. T 14614121 P.O: Gelegher. District: Galaghal. NOTAR Page 4 of 4