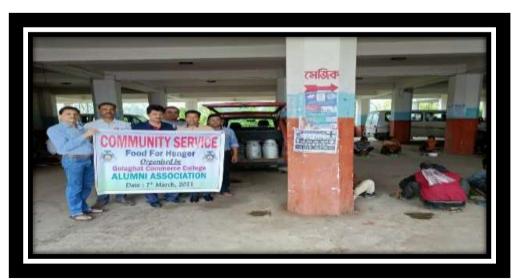

# **COMMUNITY SERVICE BY ALUMNI:**

7. On 7th March, 2021 the Alumni Association of the college undertook a community service for the society in name of "Food for Hunger" in Golaghat Town. They provided food for the needy people in the public Bus Stand of Golaghat. The programme was successful on humanitarian ground as many poor people were provided with food.