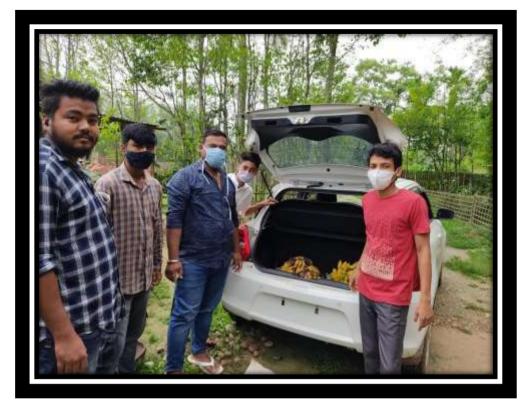

# **COMMUNITY SERVICE BY ALUMNI:**

7. On 7th March, 2021 the Alumni Association of the college undertook a community service for the society in name of "Food for Hunger" in Golaghat Town. They provided food for the needy people in the public Bus Stand of Golaghat. The programme was successful on humanitarian ground as many poor people were provided with food.