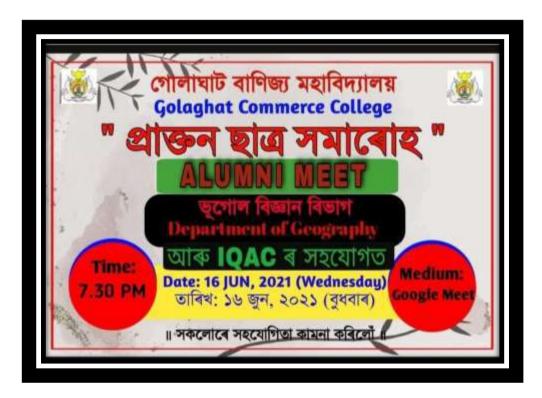

# **Alumni meetings**

12. An Alumni meet was organized on 16<sup>th</sup> June, 2021(online) by Department of Geography in collaboration with IQAC.

13. Department of Political science annually organizes student meet under the Banner " Oikyatan" represented by alumni and the present students of the department