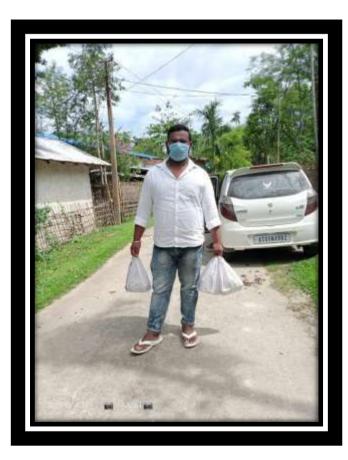

8. An alumni of the college Biswajit Gogoi distributed food materials to home quarantine people of Golaghat during Covid pandemic.

9. Pranjal Bhattacharya, an alumnus and present Secretary of the Association donates clothes and provides food for the needy people in Golaghat regularly.