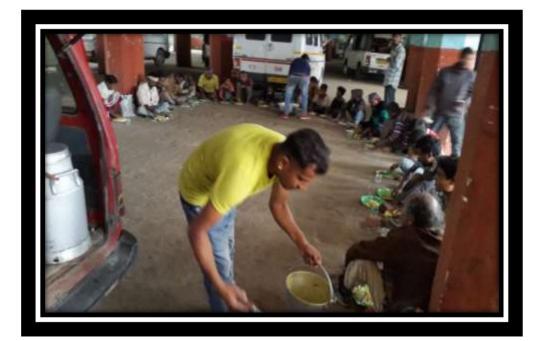

# **COMMUNITY SERVICE BY ALUMNI:**

7. On 7th March, 2021 the Alumni Association of the college undertook a community service for the society in name of "Food for Hunger" in Golaghat Town. They provided food for the needy people in the public Bus Stand of Golaghat. The programme was successful on humanitarian ground as many poor people were provided with food.