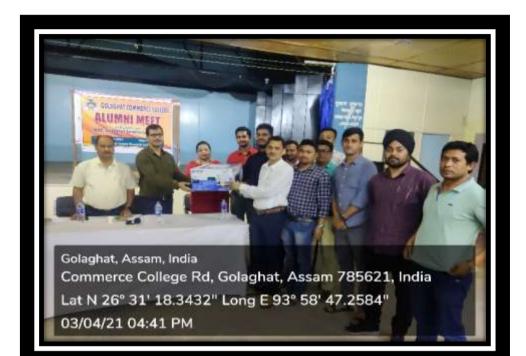

# **ALUMNI MEET:**

11. On 03/04/2021 an Alumni Meet was called for the members of the Alumni Association to discuss the various plans of action to be conducted by the association. Members from different batches of the college participated in the meeting. The meeting was started in the presence of Dr. Utpal Sarma (Principal), he welcomed the alumni to the meeting. The members of the association expressed their views about the steps to be taken to achieve the vision of the association through better communication and better functioning.