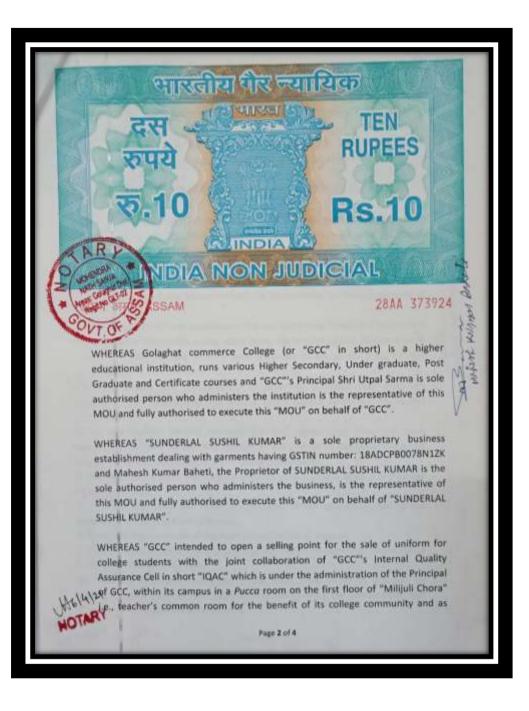

- 16. The college has signed MoUs with business units owned by our Alumni during the year 2020-21 to supply stationery and college uniform at less than the market price to Campus Needs which is an initiative of IQAC, Golaghat Commerce College.
  - (a) MOU with Stationary World

# (b) MOU with Sunderlal Sushil Kumar

SCHEDULE OF THE ROOM USED AS SELLING POINT: A Pucco room measuring 10 feet x 10 feet, on the first floor of Milijuli Chora i.e., teacher's common room standing at the campus of Golaghat Commerce College. IN WITNESS WHEREOF the parties hereto have hereunto set and subscribed À ctive hands the day and year first hereinabove written. 3 SIGNED, SEAL AND DELIVERED by the within named 4.0.000 BA n ATH SAWOA 05/04/2=21 Golana Shri Utpal Sarma Principal Artickelon IN 1XV TOF Golaghat Commerce College In the presence of: 1. Name: Naynak Bonefi R/O: gon P.O: Galafhat District: .ev SIGNED, SEAL AND DELIVERED by the within named - Muterk xumer Ballets Mahesh Kumar Baheti Proprietor SUNDERLAL SUSHIL KUMAR 2 Name: Junii duarah R/O: Thene Read, Word MO. T 14614121 P.O: Gelegher. District: Galaghal. NOTAR Page 4 of 4