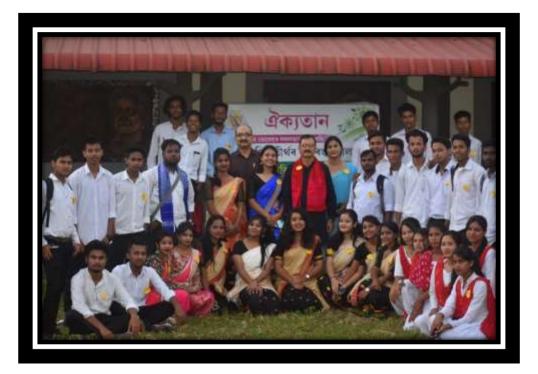

# **Alumni meetings**

12. An Alumni meet was organized on 16<sup>th</sup> June, 2021(online) by Department of Geography in collaboration with IQAC.

13. Department of Political science annually organizes student meet under the Banner " Oikyatan" represented by alumni and the present students of the department