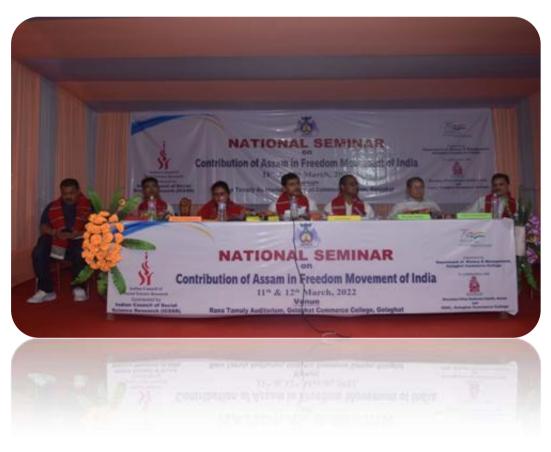

### **Indicator- 6.5 Internal Quality Assurance System**

| Metric No                                                                               | Sl.            | Content                                                                                                                                                                                                                                                                                                                            |
|-----------------------------------------------------------------------------------------|----------------|------------------------------------------------------------------------------------------------------------------------------------------------------------------------------------------------------------------------------------------------------------------------------------------------------------------------------------|
| 6.5.2- Institution reviews and implementation of teaching learning reforms through IQAC | No<br>1.<br>2. | NAAC Peer team report  Teaching Plan prepared by Departments Academic Dairy of Teachers  PBAS under CAS  Faculty details maintained by IQAC  Feedback  Action Plan of Departments  M.Com Course Introduced  M.A Course Introduced  CTPM setup  National/ International Seminar Organised  National International Webinar Organised |
|                                                                                         | 13.            | Snapshots                                                                                                                                                                                                                                                                                                                          |