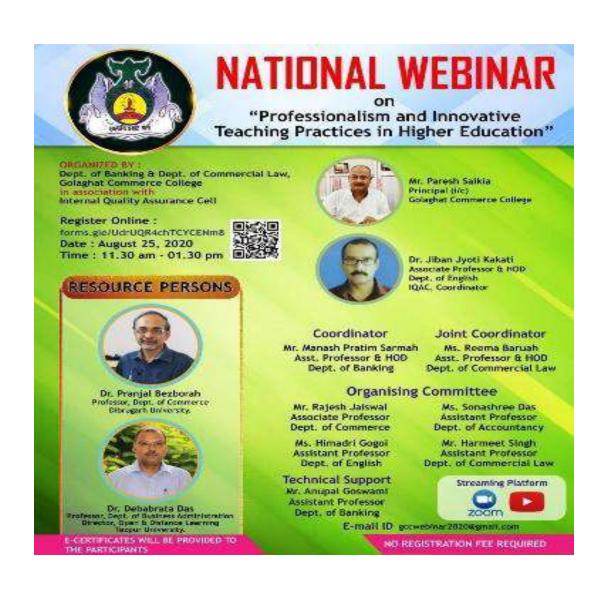

### **Indicator- 6.5 Internal Quality Assurance System**

| Metric No                                                                               | Sl.            | Content                                                                                                                                                                                                                                                                                                                            |
|-----------------------------------------------------------------------------------------|----------------|------------------------------------------------------------------------------------------------------------------------------------------------------------------------------------------------------------------------------------------------------------------------------------------------------------------------------------|
| 6.5.2- Institution reviews and implementation of teaching learning reforms through IQAC | No<br>1.<br>2. | NAAC Peer team report  Teaching Plan prepared by Departments Academic Dairy of Teachers  PBAS under CAS  Faculty details maintained by IQAC  Feedback  Action Plan of Departments  M.Com Course Introduced  M.A Course Introduced  CTPM setup  National/ International Seminar Organised  National International Webinar Organised |
|                                                                                         | 13.            | Snapshots                                                                                                                                                                                                                                                                                                                          |