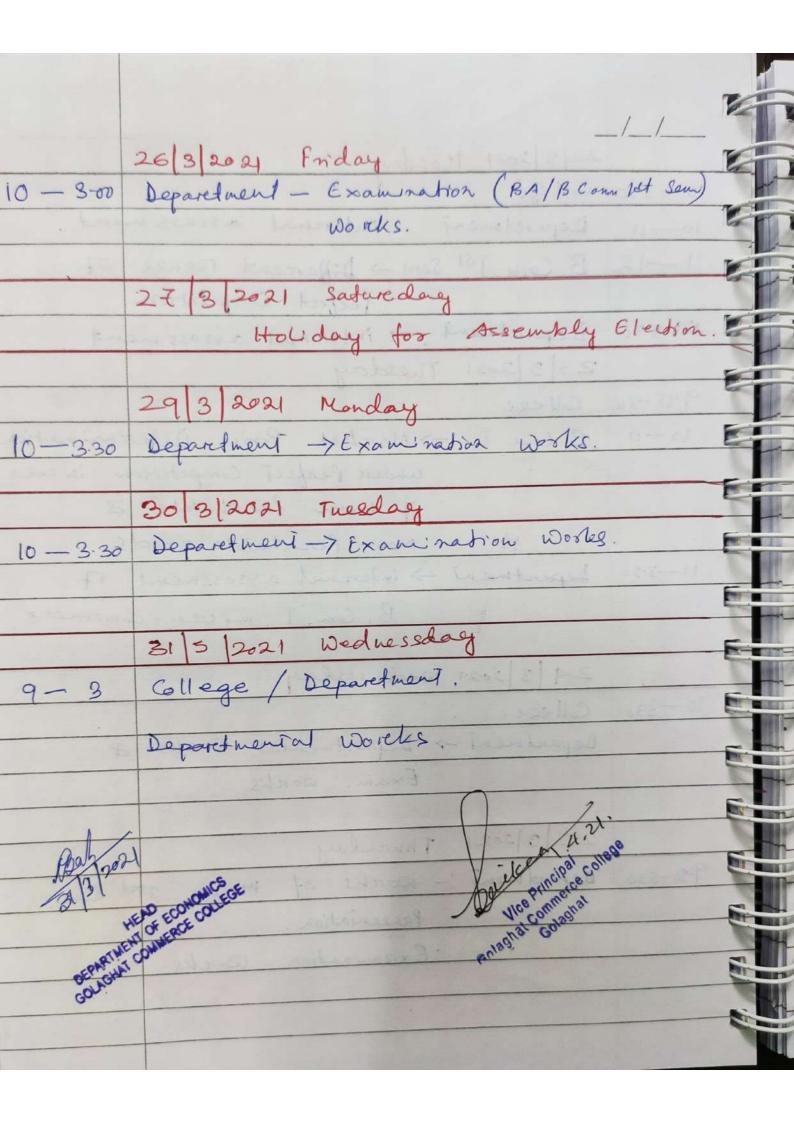

|                     | Jan 1997                        |

Golaghat Commerce Contest







30/05/2021 Sunday 4.00 AM -10.30 AM -7 Went to College too developmental worteks. 31/05/2021 Monday 12:00 - 1:00 PM - Online Class in B. Com 2rd Som.
1:00 - 2:00 PM - Went to College to visit the Developmental works. 1/06/2021 Tuesday 9.30-10.30 Online Class in B. Gm 2rd Sem. Topic - Different Concepts of Mattoral Income. Attendance = (47) wednessday. 2/06/2021 10-45 - 11.45 - Online Class in B. Gm. 2rd Sem. Mational I come Accounting. Topic -- Prepareation of Study
reaterial for B. Com 4th Som. 12-2 Colaghat Collaghat
Aice bullete College

| 0