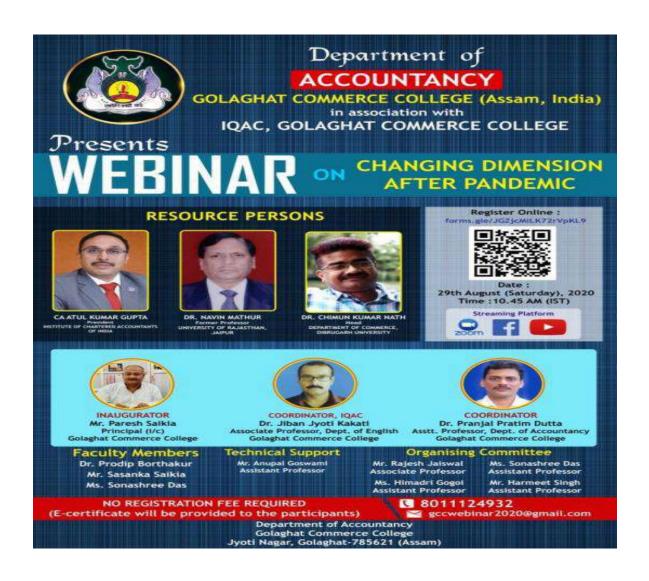

### **Indicator- 6.5 Internal Quality Assurance System**

| Metric No                                                                               | Sl.            | Content                                                                                                                                                                                                                                                                                                                            |
|-----------------------------------------------------------------------------------------|----------------|------------------------------------------------------------------------------------------------------------------------------------------------------------------------------------------------------------------------------------------------------------------------------------------------------------------------------------|
| 6.5.2- Institution reviews and implementation of teaching learning reforms through IQAC | No<br>1.<br>2. | NAAC Peer team report  Teaching Plan prepared by Departments Academic Dairy of Teachers  PBAS under CAS  Faculty details maintained by IQAC  Feedback  Action Plan of Departments  M.Com Course Introduced  M.A Course Introduced  CTPM setup  National/ International Seminar Organised  National International Webinar Organised |
|                                                                                         | 13.            | Snapshots                                                                                                                                                                                                                                                                                                                          |