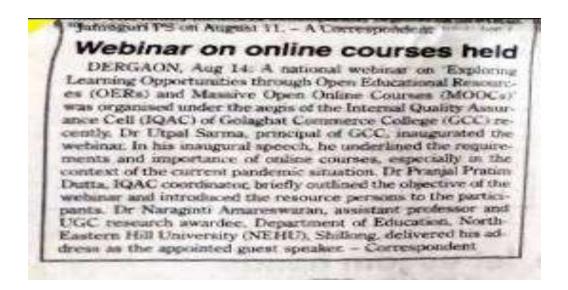

### **Indicator- 6.5 Internal Quality Assurance System**

| Metric No                                                                               | Sl.            | Content                                                                                                                                                                                                                                                                                                                            |
|-----------------------------------------------------------------------------------------|----------------|------------------------------------------------------------------------------------------------------------------------------------------------------------------------------------------------------------------------------------------------------------------------------------------------------------------------------------|
| 6.5.2- Institution reviews and implementation of teaching learning reforms through IQAC | No<br>1.<br>2. | NAAC Peer team report  Teaching Plan prepared by Departments Academic Dairy of Teachers  PBAS under CAS  Faculty details maintained by IQAC  Feedback  Action Plan of Departments  M.Com Course Introduced  M.A Course Introduced  CTPM setup  National/ International Seminar Organised  National International Webinar Organised |
|                                                                                         | 13.            | Snapshots                                                                                                                                                                                                                                                                                                                          |