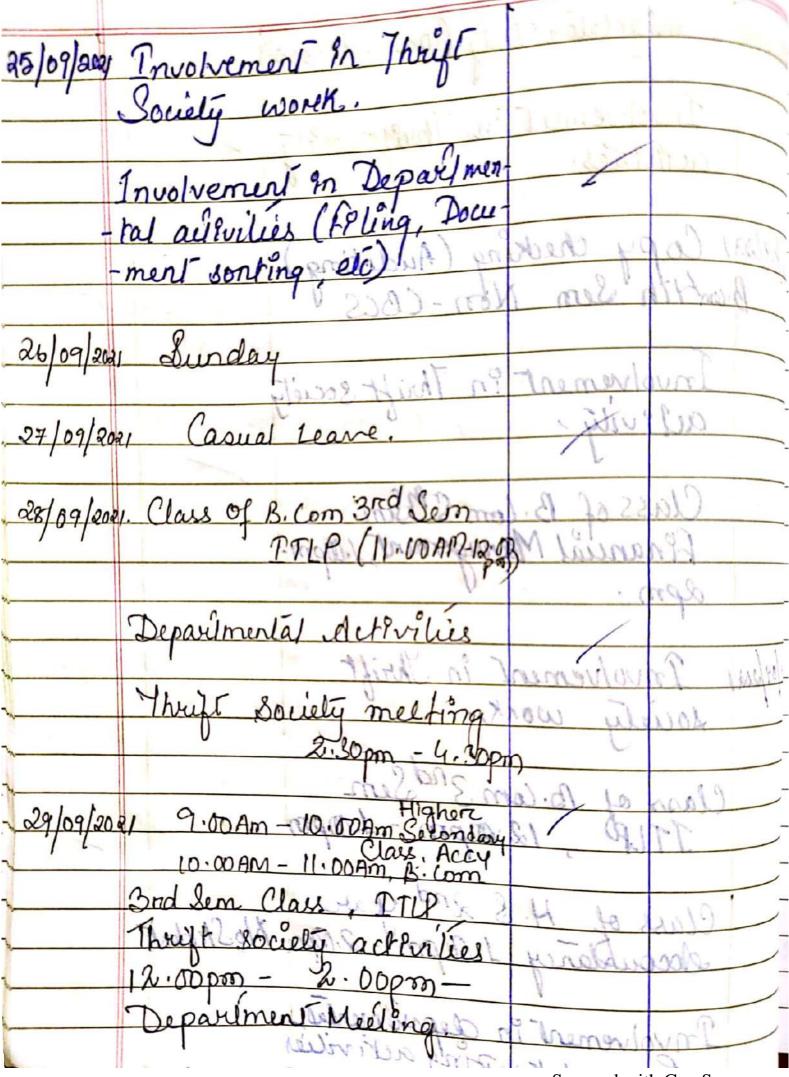

|                |             |





| Can 12 mg             | C. (10/2004) 120        |
|-----------------------|-------------------------|
| CHILD IN              | , 1                     |
| Nostudents            |                         |
|                       |                         |
| Second Second         |                         |
| bar Comi              | 10164                   |
|                       | ghal                    |
|                       | 41                      |
| me lis ma             | ON I Wassay to          |
| rue Jours             | 100                     |
|                       | -                       |
| it borishi            | at.                     |
|                       | 1                       |
| her tot name free and | Jusq"                   |
| in the steam ?