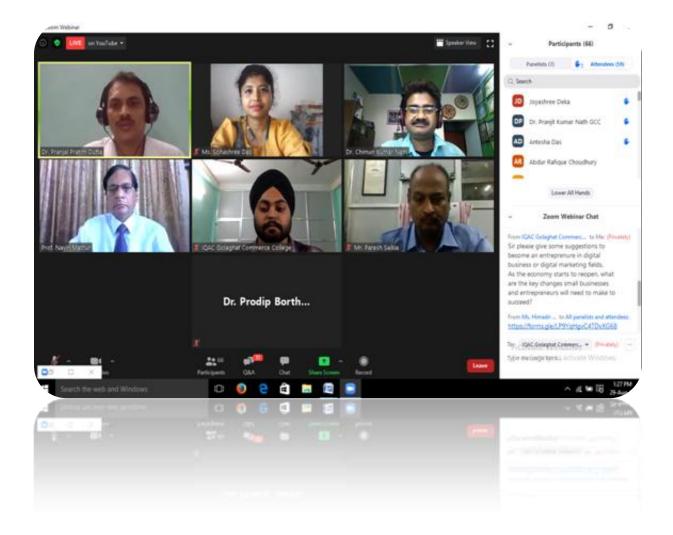

### **Indicator- 6.5 Internal Quality Assurance System**

| Metric No                                                                               | Sl.            | Content                                                                                                                                                                                                                                                                                                                            |
|-----------------------------------------------------------------------------------------|----------------|------------------------------------------------------------------------------------------------------------------------------------------------------------------------------------------------------------------------------------------------------------------------------------------------------------------------------------|
| 6.5.2- Institution reviews and implementation of teaching learning reforms through IQAC | No<br>1.<br>2. | NAAC Peer team report  Teaching Plan prepared by Departments Academic Dairy of Teachers  PBAS under CAS  Faculty details maintained by IQAC  Feedback  Action Plan of Departments  M.Com Course Introduced  M.A Course Introduced  CTPM setup  National/ International Seminar Organised  National International Webinar Organised |
|                                                                                         | 13.            | Snapshots                                                                                                                                                                                                                                                                                                                          |