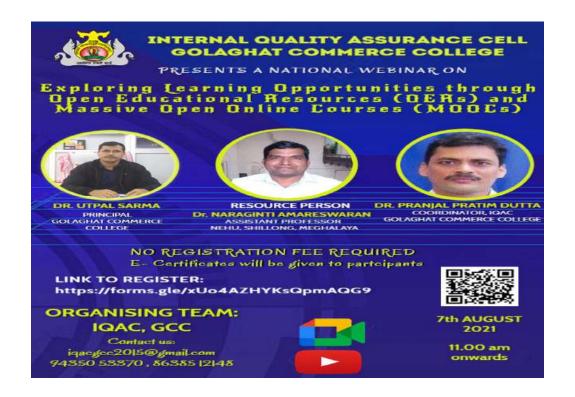

### **Indicator- 6.5 Internal Quality Assurance System**

| Metric No                                                                               | Sl.            | Content                                                                                                                                                                                                                                                                                                                            |
|-----------------------------------------------------------------------------------------|----------------|------------------------------------------------------------------------------------------------------------------------------------------------------------------------------------------------------------------------------------------------------------------------------------------------------------------------------------|
| 6.5.2- Institution reviews and implementation of teaching learning reforms through IQAC | No<br>1.<br>2. | NAAC Peer team report  Teaching Plan prepared by Departments Academic Dairy of Teachers  PBAS under CAS  Faculty details maintained by IQAC  Feedback  Action Plan of Departments  M.Com Course Introduced  M.A Course Introduced  CTPM setup  National/ International Seminar Organised  National International Webinar Organised |
|                                                                                         | 13.            | Snapshots                                                                                                                                                                                                                                                                                                                          |