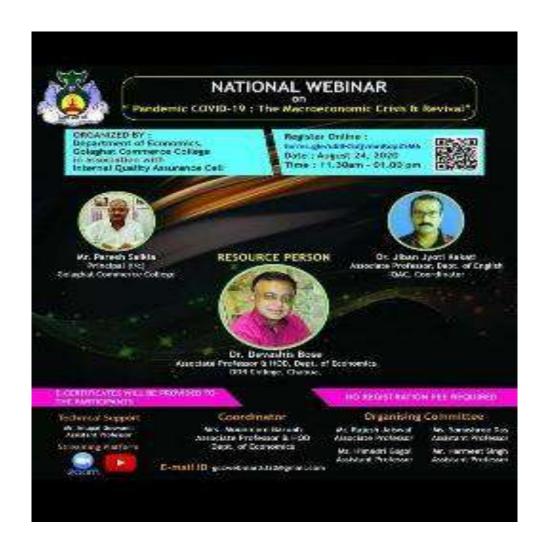

### **Indicator- 6.5 Internal Quality Assurance System**

| Metric No                                                                               | Sl.            | Content                                                                                                                                                                                                                                                                                                                            |
|-----------------------------------------------------------------------------------------|----------------|------------------------------------------------------------------------------------------------------------------------------------------------------------------------------------------------------------------------------------------------------------------------------------------------------------------------------------|
| 6.5.2- Institution reviews and implementation of teaching learning reforms through IQAC | No<br>1.<br>2. | NAAC Peer team report  Teaching Plan prepared by Departments Academic Dairy of Teachers  PBAS under CAS  Faculty details maintained by IQAC  Feedback  Action Plan of Departments  M.Com Course Introduced  M.A Course Introduced  CTPM setup  National/ International Seminar Organised  National International Webinar Organised |
|                                                                                         | 13.            | Snapshots                                                                                                                                                                                                                                                                                                                          |