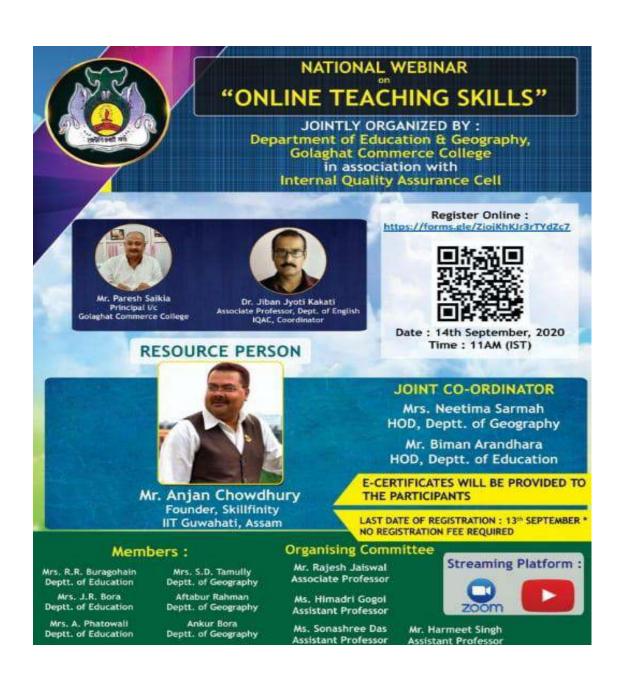

### **Indicator- 6.5 Internal Quality Assurance System**

| Metric No                                                                               | Sl.            | Content                                                                                                                                                                                                                                                                                                                            |
|-----------------------------------------------------------------------------------------|----------------|------------------------------------------------------------------------------------------------------------------------------------------------------------------------------------------------------------------------------------------------------------------------------------------------------------------------------------|
| 6.5.2- Institution reviews and implementation of teaching learning reforms through IQAC | No<br>1.<br>2. | NAAC Peer team report  Teaching Plan prepared by Departments Academic Dairy of Teachers  PBAS under CAS  Faculty details maintained by IQAC  Feedback  Action Plan of Departments  M.Com Course Introduced  M.A Course Introduced  CTPM setup  National/ International Seminar Organised  National International Webinar Organised |
|                                                                                         | 13.            | Snapshots                                                                                                                                                                                                                                                                                                                          |