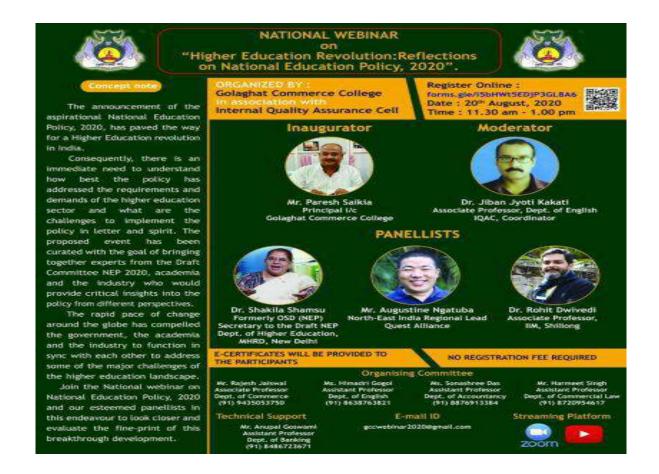

### **Indicator- 6.5 Internal Quality Assurance System**

| Metric No                                                                               | Sl.            | Content                                                                                                                                                                                                                                                                                                                            |
|-----------------------------------------------------------------------------------------|----------------|------------------------------------------------------------------------------------------------------------------------------------------------------------------------------------------------------------------------------------------------------------------------------------------------------------------------------------|
| 6.5.2- Institution reviews and implementation of teaching learning reforms through IQAC | No<br>1.<br>2. | NAAC Peer team report  Teaching Plan prepared by Departments Academic Dairy of Teachers  PBAS under CAS  Faculty details maintained by IQAC  Feedback  Action Plan of Departments  M.Com Course Introduced  M.A Course Introduced  CTPM setup  National/ International Seminar Organised  National International Webinar Organised |
|                                                                                         | 13.            | Snapshots                                                                                                                                                                                                                                                                                                                          |