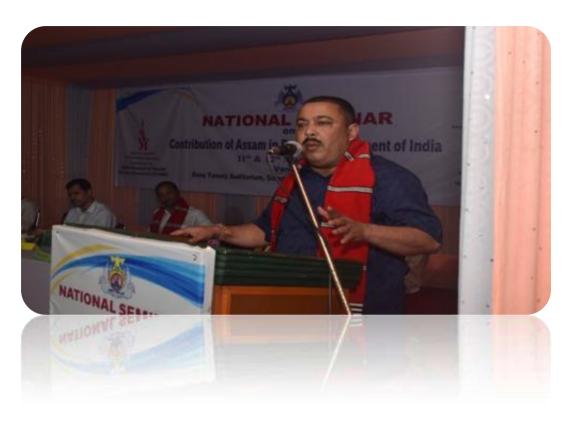

### **Indicator- 6.5 Internal Quality Assurance System**

| Metric No                                                                               | Sl.            | Content                                                                                                                                                                                                                                                                                                                            |
|-----------------------------------------------------------------------------------------|----------------|------------------------------------------------------------------------------------------------------------------------------------------------------------------------------------------------------------------------------------------------------------------------------------------------------------------------------------|
| 6.5.2- Institution reviews and implementation of teaching learning reforms through IQAC | No<br>1.<br>2. | NAAC Peer team report  Teaching Plan prepared by Departments Academic Dairy of Teachers  PBAS under CAS  Faculty details maintained by IQAC  Feedback  Action Plan of Departments  M.Com Course Introduced  M.A Course Introduced  CTPM setup  National/ International Seminar Organised  National International Webinar Organised |
|                                                                                         | 13.            | Snapshots                                                                                                                                                                                                                                                                                                                          |