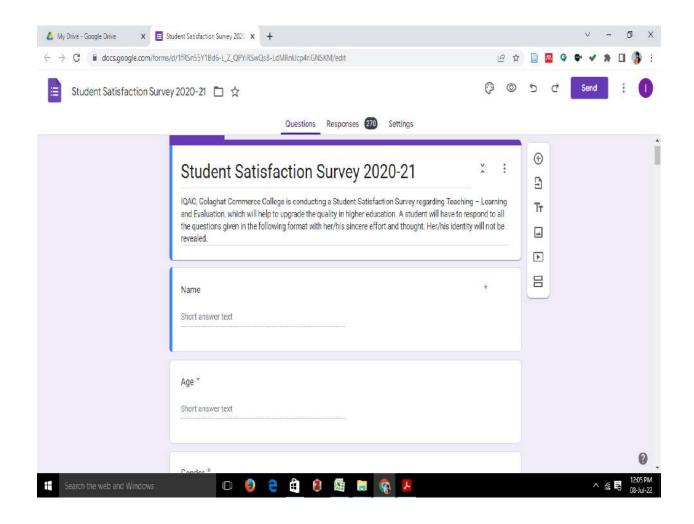

Greetings from Department of Commerce, Dibrugarh University.

A meeting of the Board of Studies in Commerce will be held on Friday, the 07th February at 10:30AM at the Conference Hall of the Department of Commerce, D.U. The Agenda of themeeting is enclosed herewith.

All are requested to make it convenient to attend the meeting. Enclosing herewith the minutes of the last BOS in commerce, Syllabi of M.Com 1st and 2nd Semester as recommended by CBCS

Board in Commerce and a copy of the Agenda of the meeting for your perusal and valued inputs.

Thanking You,

Yours sincerely,

Dr. Chimun Kumar Nath

Head & Associate Professor, Department of Commerce, Dibrugarh University

Date: 15/02/2021 Name: DR. PRANJAL PRATIM DUTTA

Department: ACCOUNTANCY Sig

#### SCREENSHOT OF ONLINE FEEDBACK SYSTEM



• Online feedback system has been adopted for various batches to make the feedback system effective.

#### PEEER EVALUATION SYSTEM INITIATED IN THE INSTITUTION



The Institution has initiated Peer Evaluation technique and it encourages the staff members to participate in the Peer Evaluation process

# GOLAGHAT COMMERCE COLLEGE, GOLAGHAT

# Write Up of Future Plan for 2016

1. Mission : Speech programme on the Topic "Value Education and its relevance in Social Development"

Timeline: September

Goal: To educate students how value education contributes to social development of an economy.

Guest Speaker: Renowned journalists in the District, Mr. Dwipen Dutta

2. Mission: Seminar on the Topic "State Budget of Assam, 2016-17, an Analysis"

Timeline: September

Goal: The students of the depa