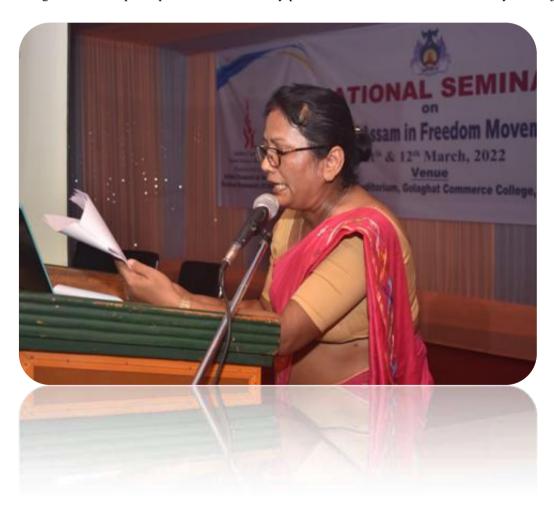

### **Indicator- 6.5 Internal Quality Assurance System**

| Metric No                                                                               | Sl.            | Content                                                                                                                                                                                                                                                                                                                            |
|-----------------------------------------------------------------------------------------|----------------|------------------------------------------------------------------------------------------------------------------------------------------------------------------------------------------------------------------------------------------------------------------------------------------------------------------------------------|
| 6.5.2- Institution reviews and implementation of teaching learning reforms through IQAC | No<br>1.<br>2. | NAAC Peer team report  Teaching Plan prepared by Departments Academic Dairy of Teachers  PBAS under CAS  Faculty details maintained by IQAC  Feedback  Action Plan of Departments  M.Com Course Introduced  M.A Course Introduced  CTPM setup  National/ International Seminar Organised  National International Webinar Organised |
|                                                                                         | 13.            | Snapshots                                                                                                                                                                                                                                                                                                                          |