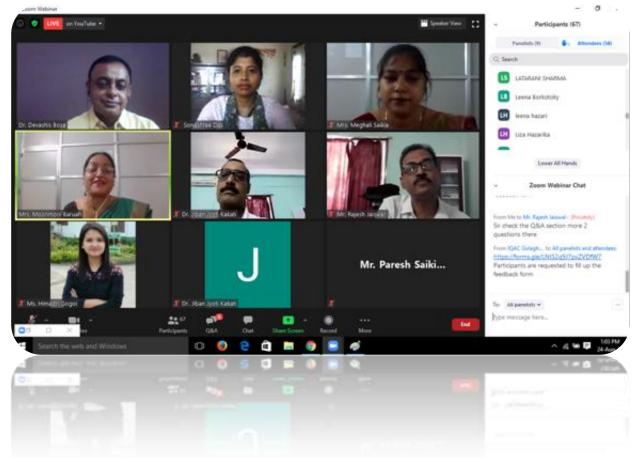

### **Indicator- 6.5 Internal Quality Assurance System**

| Metric No                                                                               | Sl.            | Content                                                                                                                                                                                                                                                                                                                            |
|-----------------------------------------------------------------------------------------|----------------|------------------------------------------------------------------------------------------------------------------------------------------------------------------------------------------------------------------------------------------------------------------------------------------------------------------------------------|
| 6.5.2- Institution reviews and implementation of teaching learning reforms through IQAC | No<br>1.<br>2. | NAAC Peer team report  Teaching Plan prepared by Departments Academic Dairy of Teachers  PBAS under CAS  Faculty details maintained by IQAC  Feedback  Action Plan of Departments  M.Com Course Introduced  M.A Course Introduced  CTPM setup  National/ International Seminar Organised  National International Webinar Organised |
|                                                                                         | 13.            | Snapshots                                                                                                                                                                                                                                                                                                                          |