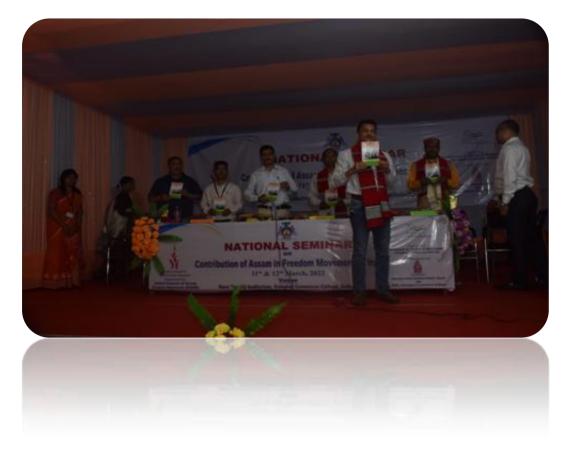

### **Indicator- 6.5 Internal Quality Assurance System**

| Metric No                                                                               | Sl.            | Content                                                                                                                                                                                                                                                                                                                            |
|-----------------------------------------------------------------------------------------|----------------|------------------------------------------------------------------------------------------------------------------------------------------------------------------------------------------------------------------------------------------------------------------------------------------------------------------------------------|
| 6.5.2- Institution reviews and implementation of teaching learning reforms through IQAC | No<br>1.<br>2. | NAAC Peer team report  Teaching Plan prepared by Departments Academic Dairy of Teachers  PBAS under CAS  Faculty details maintained by IQAC  Feedback  Action Plan of Departments  M.Com Course Introduced  M.A Course Introduced  CTPM setup  National/ International Seminar Organised  National International Webinar Organised |
|                                                                                         | 13.            | Snapshots                                                                                                                                                                                                                                                                                                                          |