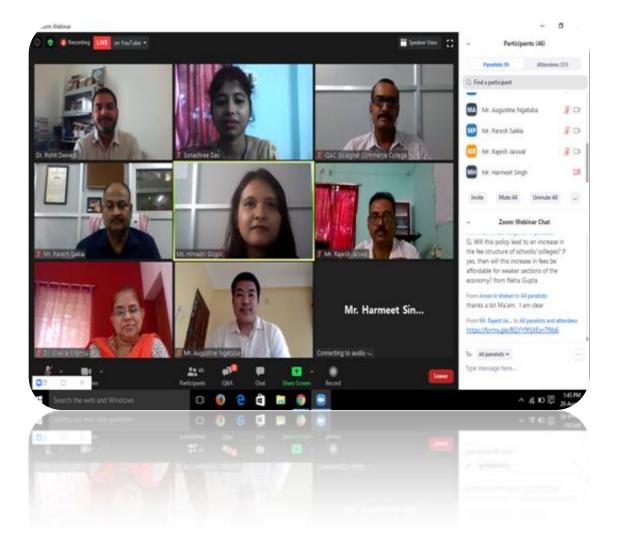

### **Indicator- 6.5 Internal Quality Assurance System**

| Metric No                                                                               | Sl.            | Content                                                                                                                                                                                                                                                                                                                            |
|-----------------------------------------------------------------------------------------|----------------|------------------------------------------------------------------------------------------------------------------------------------------------------------------------------------------------------------------------------------------------------------------------------------------------------------------------------------|
| 6.5.2- Institution reviews and implementation of teaching learning reforms through IQAC | No<br>1.<br>2. | NAAC Peer team report  Teaching Plan prepared by Departments Academic Dairy of Teachers  PBAS under CAS  Faculty details maintained by IQAC  Feedback  Action Plan of Departments  M.Com Course Introduced  M.A Course Introduced  CTPM setup  National/ International Seminar Organised  National International Webinar Organised |
|                                                                                         | 13.            | Snapshots                                                                                                                                                                                                                                                                                                                          |