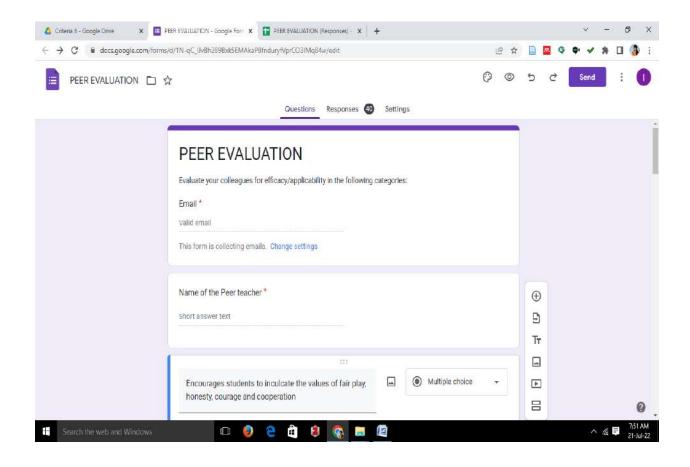

### **Indicator- 6.5 Internal Quality Assurance System**

| Metric No                                                                               | Sl.            | Content                                                                                                                                                                                                                                                                                                                            |
|-----------------------------------------------------------------------------------------|----------------|------------------------------------------------------------------------------------------------------------------------------------------------------------------------------------------------------------------------------------------------------------------------------------------------------------------------------------|
| 6.5.2- Institution reviews and implementation of teaching learning reforms through IQAC | No<br>1.<br>2. | NAAC Peer team report  Teaching Plan prepared by Departments Academic Dairy of Teachers  PBAS under CAS  Faculty details maintained by IQAC  Feedback  Action Plan of Departments  M.Com Course Introduced  M.A Course Introduced  CTPM setup  National/ International Seminar Organised  National International Webinar Organised |
|                                                                                         | 13.            | Snapshots                                                                                                                                                                                                                                                                                                                          |