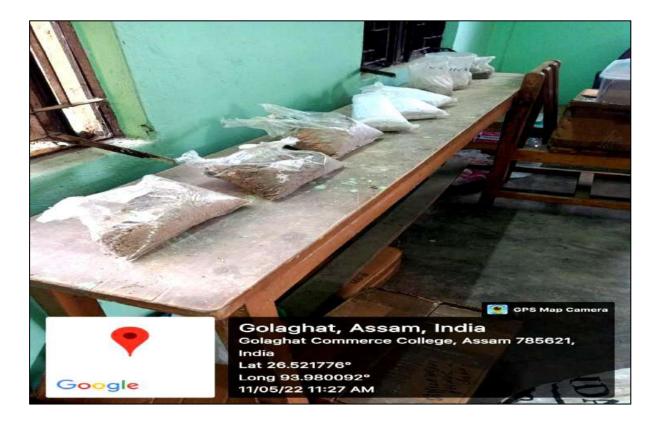

# 4.1.Soil Testing Laboratory

Regular Soil Tests are conducted at the CTPM Soil Testing Laboratory. Parameters which can be tested in the Laboratory:

- 1: Organic Carbon
- 2: Available Nitrogen (Major)
- 3: Available Phosphorus (Major)
- 4: Available Potassium (Major)
- 5: Available Zinc (Essential)
- 6: Available Boron (Essential)
- 7: Available Sulphur (Secondary)
- 8: Available Iron (Essential)
- 9: Available Copper (Essential)
- 10: Available Manganese (Essential)
- 11: Electrical Conductivity
- 12: Ph
- 13: Lime requirements test for Acidic Soils
- 14: Gypsum requirements test for Alkaline Soils.

Photo: Soil samples are sent from nearby tea gardens