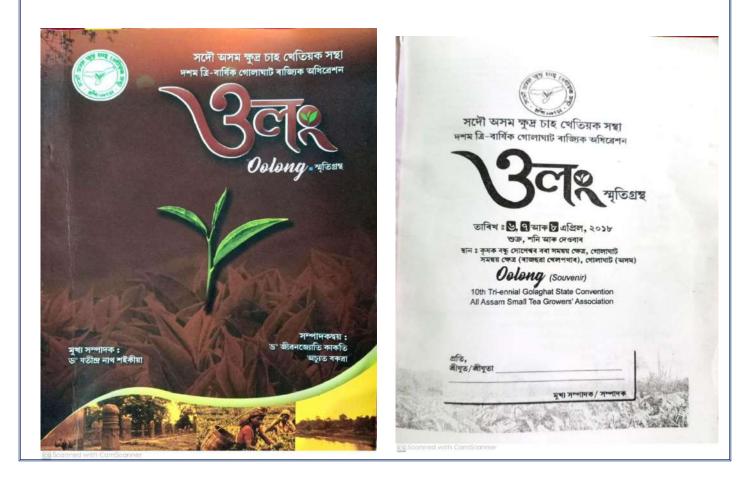

## <u>Some Images of the Seminar</u>

Photo: Resource Person Mr. Mrinal Saikia, MLA, Khumtai LAC

A souvenir *Olong* edited by Dr. Jatindranath Saikia, Principal and Dr. Jiban Jyoti Kakati, Associate Professor, Golaghat Commerce College was published in the convention.