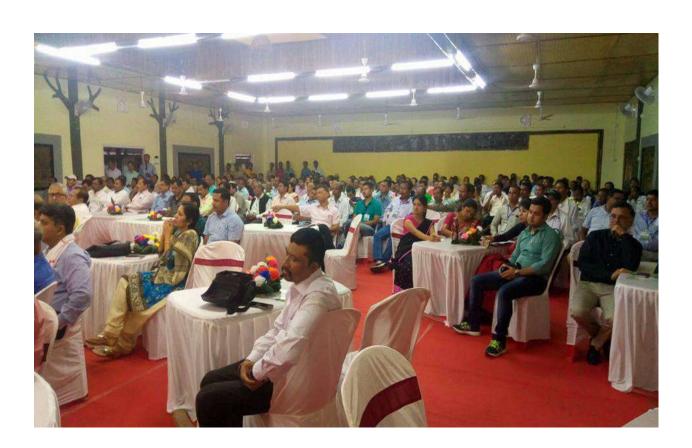

## Report

An International Seminar on "Emergence of Small Tea Growers, its Impact on Tea Industry and the Way Forward" was jointly organized by Golaghat Commerce College and All Assam Small Tea Growers Association on 7<sup>th</sup> April,2018 on the occasion of the 10<sup>th</sup> Tri-ennial Golaghat State Convention, All Assam Small Tea Growers' Association. The seminar sought to understand the present Tea Industry situation and to try and mitigate challenges that the Small Tea Growers are facing and navigate the possibilities. The seminar was attended by delegates belonging to the Tea industry along with dignitaries from Bangladesh and Nepal.

District to organize an International Seminar on a topic of such practicability associated with the stakeholders of the tea industry in Assam. Teaching staff and students of the Institution were encouraged to attend the seminar. Quite a good number of small tea growers from major tea producing countries like India, Sri-Lanka, Nepal and Bangladesh participated in the seminar, and some of them presented their papers as well.