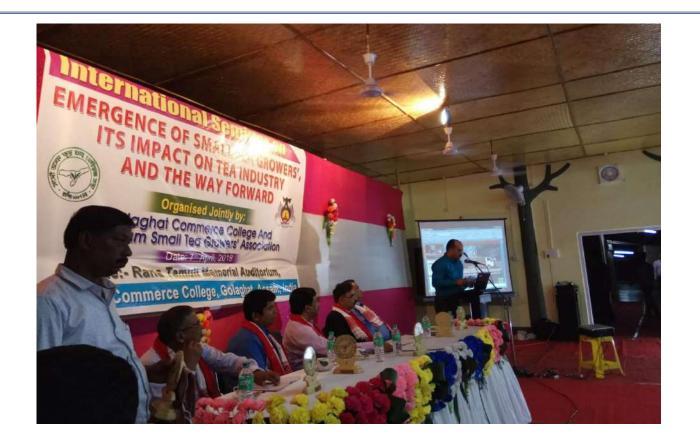

### 2. Seminars

2.1 International Seminar on "Emergence of Small Tea Growers, its Impact on Tea Industry and the Way Forward" jointly organized by Golaghat Commerce College and All Assam Small Tea Growers' Association on 7<sup>th</sup> April, 2018

## Report

An International Seminar on "Emergence of Small Tea Growers, its Impact on Tea Industry and the Way Forward" was jointly organized by Golaghat Commerce College and All Assam Small Tea Growers Association on 7<sup>th</sup> April,2018 on the occasion of the 10<sup>th</sup> Tri-ennial Golaghat State Convention, All Assam Small Tea Growers' Association. The seminar sought to understand the present Tea Industry situation and to try and mitigate challenges that the Small Tea Growers are facing and navigate the possibilities. The seminar was attended by delegates belonging to the Tea industry along with dignitaries from Bangladesh and Nepal.

## <u>Some Images of the Seminar</u>

Photo: Resource Person Mr. Mrinal Saikia, MLA, Khumtai LAC

A souvenir *Olong* edited by Dr. Jatindranath Saikia, Principal and Dr. Jiban Jyoti Kakati, Associate Professor, Golaghat Commerce College was published in the convention.