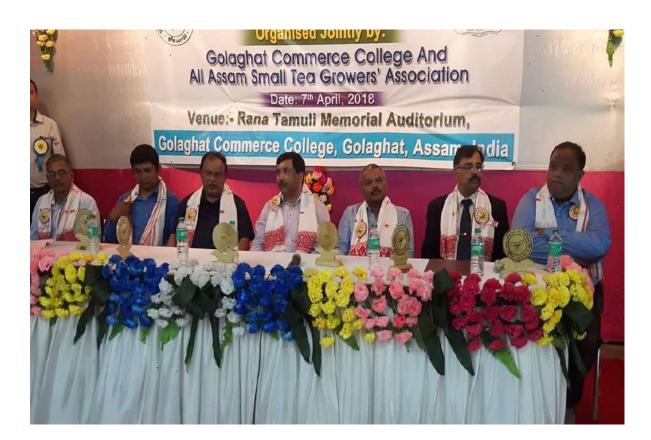

### 2. Seminars

2.1 International Seminar on "Emergence of Small Tea Growers, its Impact on Tea Industry and the Way Forward" jointly organized by Golaghat Commerce College and All Assam Small Tea Growers' Association on 7<sup>th</sup> April, 2018

## Report

An International Seminar on "Emergence of Small Tea Growers, its Impact on Tea Industry and the Way Forward" was jointly organized by Golaghat Commerce College and All Assam Small Tea Growers Association on 7<sup>th</sup> April,2018 on the occasion of the 10<sup>th</sup> Tri-ennial Golaghat State Convention, All Assam Small Tea Growers' Association. The seminar sought to understand the present Tea Industry situation and to try and mitigate challenges that the Small Tea Growers are facing and navigate the possibilities. The seminar was attended by delegates belonging to the Tea industry along with dignitaries from Bangladesh and Nepal.

The delegates present were:

- Sri. Mrinal Saikia, MLA, Khumtai LAC,
- Sri. Bidyanand Borkakoti, Vice Chairman, Tea Board of India,
- Sri. Bijay Gopal Chakraborty, Chairman, All India Small Tea Growers' Association,
- Dr. Kamal Buzarbaruah, Vice Chancellor Assam Agriculture University Jorhat,
- Director, Tocklai Tea Research Institute
- Director, Tea Development Board
- President, CISTA

Many other renowned persons associated with the tea industry namely Mr. Nepul Saikia Chairman NETA, Mr. Manoj Jallan ex- Chairman North Eastern Tea Association (NETA), Mr. Malpani executive member NETA, Mr. Manoj Jallan, Director Golaghat Tea Estate, Mr. Kamal Buzarbaruah, VC, Assam Agricultural University, Mr. Bijay Gopal Chakrabarty, Chairman, All India Small Tea Growers Association were also present in the seminar.

## <u>Some Images of the Seminar</u>

Photo: Resource Person Mr. Mrinal Saikia, MLA, Khumtai LAC

A souvenir *Olong* edited by Dr. Jatindranath Saikia, Principal and Dr. Jiban Jyoti Kakati, Associate Professor, Golaghat Commerce College was published in the convention.