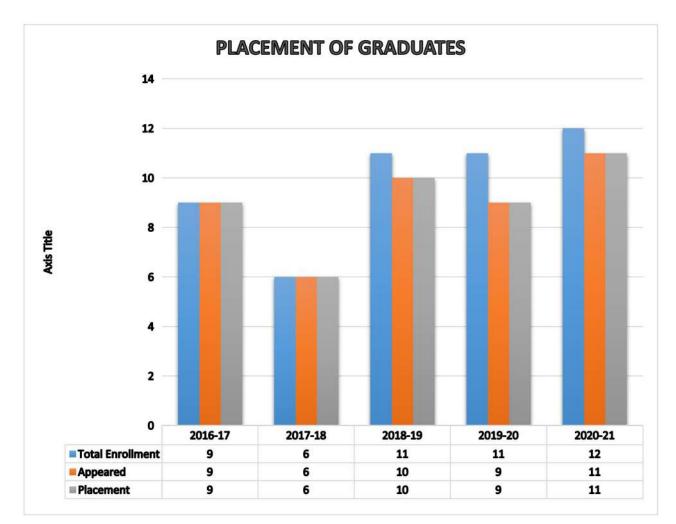

## 4.2 Report of Soil Tests conducted for various tea estates

| à                                                        | C                                                                               | J.                                                                                    | ст                                                 |                               |                                 | lantation N                                                                                                                                                                                                                                                                                                                                                                                                                                                                                                                                                                                                                                                                                         |                                 | ent)LAB                        | Z     |                                                                                                                                                                                                                                                                                                                                                                                                                                                                                                                                                                                                                                                                                                                                                                                                                                                                                                                                                                                                                                                                                                                                                                                                                                                                                                                                                                                                                                                                                                                                                                                                                                                                                                                                                                                                                                                                                                                                                                                                                                                                                                                               |
|----------------------------------------------------------|---------------------------------------------------------------------------------|---------------------------------------------------------------------------------------|----------------------------------------------------|-------------------------------|---------------------------------|-----------------------------------------------------------------------------------------------------------------------------------------------------------------------------------------------------------------------------------------------------------------------------------------------------------------------------------------------------------------------------------------------------------------------------------------------------------------------------------------------------------------------------------------------------------------------------------------------------------------------------------------------------------------------------------------------------|---------------------------------|--------------------------------|-------|-------------------------------------------------------------------------------------------------------------------------------------------------------------------------------------------------------------------------------------------------------------------------------------------------------------------------------------------------------------------------------------------------------------------------------------------------------------------------------------------------------------------------------------------------------------------------------------------------------------------------------------------------------------------------------------------------------------------------------------------------------------------------------------------------------------------------------------------------------------------------------------------------------------------------------------------------------------------------------------------------------------------------------------------------------------------------------------------------------------------------------------------------------------------------------------------------------------------------------------------------------------------------------------------------------------------------------------------------------------------------------------------------------------------------------------------------------------------------------------------------------------------------------------------------------------------------------------------------------------------------------------------------------------------------------------------------------------------------------------------------------------------------------------------------------------------------------------------------------------------------------------------------------------------------------------------------------------------------------------------------------------------------------------------------------------------------------------------------------------------------------|
|                                                          | -                                                                               |                                                                                       |                                                    |                               |                                 |                                                                                                                                                                                                                                                                                                                                                                                                                                                                                                                                                                                                                                                                                                     |                                 |                                | -1150 | <br>Parties.                                                                                                                                                                                                                                                                                                                                                                                                                                                                                                                                                                                                                                                                                                                                                                                                                                                                                                                                                                                                                                                                                                                                                                                                                                                                                                                                                                                                                                                                                                                                                                                                                                                                                                                                                                                                                                                                                                                                                                                                                                                                                                                  |
|                                                          |                                                                                 |                                                                                       |                                                    |                               |                                 |                                                                                                                                                                                                                                                                                                                                                                                                                                                                                                                                                                                                                                                                                                     |                                 |                                |       |                                                                                                                                                                                                                                                                                                                                                                                                                                                                                                                                                                                                                                                                                                                                                                                                                                                                                                                                                                                                                                                                                                                                                                                                                                                                                                                                                                                                                                                                                                                                                                                                                                                                                                                                                                                                                                                                                                                                                                                                                                                                                                                               |
|                                                          |                                                                                 |                                                                                       | Tested .                                           |                               |                                 | 1-the                                                                                                                                                                                                                                                                                                                                                                                                                                                                                                                                                                                                                                                                                               |                                 |                                |       |                                                                                                                                                                                                                                                                                                                                                                                                                                                                                                                                                                                                                                                                                                                                                                                                                                                                                                                                                                                                                                                                                                                                                                                                                                                                                                                                                                                                                                                                                                                                                                                                                                                                                                                                                                                                                                                                                                                                                                                                                                                                                                                               |
|                                                          | Report÷ Soi                                                                     | And Market Street of the                                                              |                                                    |                               |                                 |                                                                                                                                                                                                                                                                                                                                                                                                                                                                                                                                                                                                                                                                                                     |                                 |                                |       |                                                                                                                                                                                                                                                                                                                                                                                                                                                                                                                                                                                                                                                                                                                                                                                                                                                                                                                                                                                                                                                                                                                                                                                                                                                                                                                                                                                                                                                                                                                                                                                                                                                                                                                                                                                                                                                                                                                                                                                                                                                                                                                               |
| 1: Re                                                    | port no. – C                                                                    | 001/03/202                                                                            | 12                                                 |                               |                                 |                                                                                                                                                                                                                                                                                                                                                                                                                                                                                                                                                                                                                                                                                                     |                                 | Date: 26/03                    | /2022 |                                                                                                                                                                                                                                                                                                                                                                                                                                                                                                                                                                                                                                                                                                                                                                                                                                                                                                                                                                                                                                                                                                                                                                                                                                                                                                                                                                                                                                                                                                                                                                                                                                                                                                                                                                                                                                                                                                                                                                                                                                                                                                                               |
| 1: Re<br>2: Na                                           | port no. — (<br>me of Cust                                                      | 001/03/202<br>tomer -RAM                                                              | 22<br>NGSALI T.E                                   |                               |                                 |                                                                                                                                                                                                                                                                                                                                                                                                                                                                                                                                                                                                                                                                                                     |                                 | Date: 26/03                    | /2022 |                                                                                                                                                                                                                                                                                                                                                                                                                                                                                                                                                                                                                                                                                                                                                                                                                                                                                                                                                                                                                                                                                                                                                                                                                                                                                                                                                                                                                                                                                                                                                                                                                                                                                                                                                                                                                                                                                                                                                                                                                                                                                                                               |
| 1: Re<br>2: Na<br>3: Da                                  | port no. – 0<br>me of Cust<br>te of Paym                                        | 001/03/202<br>tomer -RAN<br>tent -Receiv                                              | 22<br>NGSALI T.E                                   |                               |                                 |                                                                                                                                                                                                                                                                                                                                                                                                                                                                                                                                                                                                                                                                                                     |                                 | Date: 26/03                    | /2022 |                                                                                                                                                                                                                                                                                                                                                                                                                                                                                                                                                                                                                                                                                                                                                                                                                                                                                                                                                                                                                                                                                                                                                                                                                                                                                                                                                                                                                                                                                                                                                                                                                                                                                                                                                                                                                                                                                                                                                                                                                                                                                                                               |
| 1: Re<br>2: Na<br>3: Da                                  | port no. — (<br>me of Cust                                                      | 001/03/202<br>tomer -RAN<br>tent -Receiv                                              | 22<br>NGSALI T.E                                   |                               |                                 |                                                                                                                                                                                                                                                                                                                                                                                                                                                                                                                                                                                                                                                                                                     |                                 | Date: 26/03                    | /2022 |                                                                                                                                                                                                                                                                                                                                                                                                                                                                                                                                                                                                                                                                                                                                                                                                                                                                                                                                                                                                                                                                                                                                                                                                                                                                                                                                                                                                                                                                                                                                                                                                                                                                                                                                                                                                                                                                                                                                                                                                                                                                                                                               |
| 1: Re<br>2: Na<br>3: Da<br>4: Soi                        | port no. – (<br>me of Cust<br>te of Paym<br>I Samples r                         | 001/03/202<br>tomer –RAN<br>tent -Receiv<br>received:                                 | 22<br>NGSALI T.E                                   | ĸ                             | K                               | K                                                                                                                                                                                                                                                                                                                                                                                                                                                                                                                                                                                                                                                                                                   | oc                              |                                | /2022 | The second second                                                                                                                                                                                                                                                                                                                                                                                                                                                                                                                                                                                                                                                                                                                                                                                                                                                                                                                                                                                                                                                                                                                                                                                                                                                                                                                                                                                                                                                                                                                                                                                                                                                                                                                                                                                                                                                                                                                                                                                                                                                                                                             |
| 1: Re<br>2: Na<br>3: Da<br>4: Soi<br>5;                  | port no. – (<br>me of Cust<br>te of Paym<br>i Samples r                         | 001/03/202<br>tomer -RAN<br>tent -Receiv<br>received:<br>pH<br>(Top                   | NGSALI T.E<br>Ved<br>pH<br>(Bottom                 | (Potassium)                   | (potassium)                     | (Potassium                                                                                                                                                                                                                                                                                                                                                                                                                                                                                                                                                                                                                                                                                          | (Organic                        | S<br>(Sulfur)                  | /2022 | A PLANT AND                                                                                                                                                                                                                                                                                                                                                                                                                                                                                                                                                                                                                                                                                                                                                                                                                                                                                                                                                                                                                                                                                                                                                                                                                                                                                                                                                                                                                                                                                                                                                                                                                                                                                                                                                                                                                                                                                                                                                                                                                                                                                                                   |
| 1: Re<br>2: Na<br>3: Da<br>4: Soi<br>5:<br>Serial<br>No. | port no. – (<br>me of Cust<br>te of Paym<br>I Samples I<br>Section<br>No.       | 001/03/202<br>tomer -RAM<br>eent -Receiv<br>received:<br>pH<br>(Top<br>soil)          | VGSAU T.E<br>ved<br>pH<br>(Bottom<br>Soil)         | (Potassium)<br>Kg/hac         | (potassium )<br>IN PPM          | and the second se | (Organic<br>Carbon) %           | S<br>(Sulfur)<br>mg/kg         | /2022 | A STATE OF |
| 1: Re<br>2: Na<br>3: Da<br>4: Soi<br>5:<br>Serial        | port no. – 0<br>me of Cust<br>te of Paym<br>i Samples r                         | 001/03/202<br>tomer -RAN<br>tent -Receiv<br>received:<br>pH<br>(Top                   | VGSAU T.E<br>ved<br>pH<br>(Bottom<br>Soil)<br>4.99 | (Potassium)<br>Kg/hac<br>52.6 | (potassium )<br>IN PPM<br>23.90 | (Potassium                                                                                                                                                                                                                                                                                                                                                                                                                                                                                                                                                                                                                                                                                          | (Organic<br>Carbon) %<br>0.4665 | S<br>(Sulfur)<br>mg/kg<br>9.59 | /2022 | State of the state of the                                                                                                                                                                                                                                                                                                                                                                                                                                                                                                                                                                                                                                                                                                                                                                                                                                                                                                                                                                                                                                                                                                                                                                                                                                                                                                                                                                                                                                                                                                                                                                                                                                                                                                                                                                                                                                                                                                                                                                                                                                                                                                     |
| 1: Re<br>2: Na<br>3: Da<br>4: Soi<br>5:<br>Serial<br>No. | port no. – C<br>me of Cust<br>te of Paym<br>i Samples r<br>Section<br>No.<br>2A | 001/03/202<br>tomer -RAN<br>teent -Receiv<br>received:<br>pH<br>(Top<br>soil)<br>5.78 | VGSAU T.E<br>ved<br>pH<br>(Bottom<br>Soil)         | (Potassium)<br>Kg/hac         | (potassium )<br>IN PPM          | (Potassium                                                                                                                                                                                                                                                                                                                                                                                                                                                                                                                                                                                                                                                                                          | (Organic<br>Carbon) %           | S<br>(Sulfur)<br>mg/kg         | /2022 | and the second se                                                                                                                                                                                                                                                                                                                                                                                                                                                                                                                                                                                                                                                                                                                                                                                                                                                                                                                                                                                                                                                                                                                                                                                                                                                                                                                                                                                                                           |