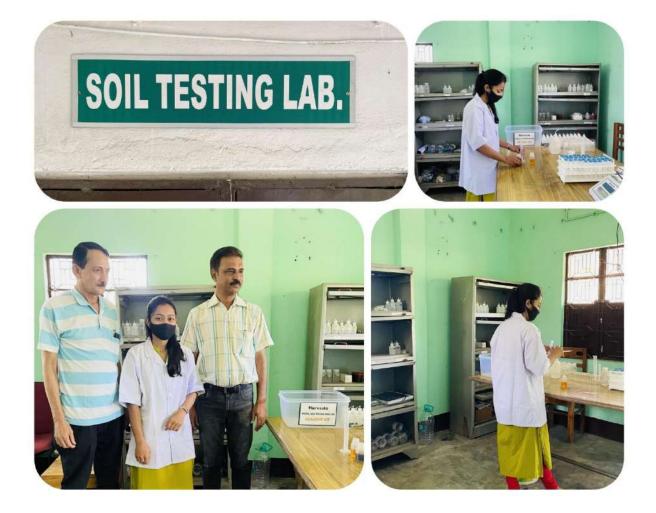

# 4.1.Soil Testing Laboratory

Regular Soil Tests are conducted at the CTPM Soil Testing Laboratory. Parameters which can be tested in the Laboratory:

- 1: Organic Carbon
- 2: Available Nitrogen (Major)
- 3: Available Phosphorus (Major)
- 4: Available Potassium (Major)
- 5: Available Zinc (Essential)
- 6: Available Boron (Essential)
- 7: Available Sulphur (Secondary)
- 8: Available Iron (Essential)
- 9: Available Copper (Essential)
- 10: Available Manganese (Essential)
- 11: Electrical Conductivity
- 12: Ph
- 13: Lime requirements test for Acidic Soils
- 14: Gypsum requirements test for Alkaline Soils.

Photo: Soil samples are sent from nearby tea gardens