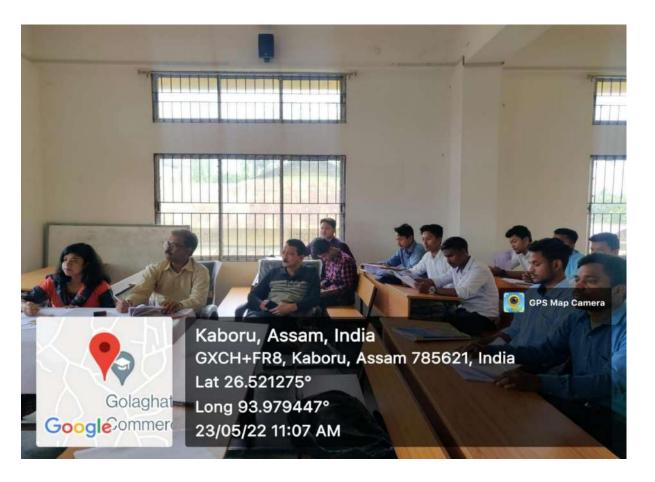

## Photos 1,2,3&4 - PGDTPM Classes

1.5 **Participative Learning**: Presentations and Groups discussions are part of the pedagogy.

**Photos 5&6:** Presentation by students

**Photos 7&8: Group Discussions** 