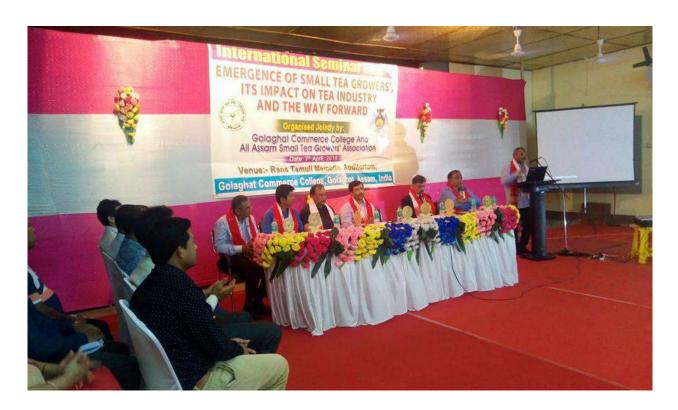

### 2. Seminars

2.1 International Seminar on "Emergence of Small Tea Growers, its Impact on Tea Industry and the Way Forward" jointly organized by Golaghat Commerce College and All Assam Small Tea Growers' Association on 7<sup>th</sup> April, 2018

## Report

An International Seminar on "Emergence of Small Tea Growers, its Impact on Tea Industry and the Way Forward" was jointly organized by Golaghat Commerce College and All Assam Small Tea Growers Association on 7<sup>th</sup> April,2018 on the occasion of the 10<sup>th</sup> Tri-ennial Golaghat State Convention, All Assam Small Tea Growers' Association. The seminar sought to understand the present Tea Industry situation and to try and mitigate challenges that the Small Tea Growers are facing and navigate the possibilities. The seminar was attended by delegates belonging to the Tea industry along with dignitaries from Bangladesh and Nepal.

## <u>Some Images of the Seminar</u>

Photo: Resource Person Mr. Mrinal Saikia, MLA, Khumtai LAC

A souvenir *Olong* edited by Dr. Jatindranath Saikia, Principal and Dr. Jiban Jyoti Kakati, Associate Professor, Golaghat Commerce College was published in the convention.