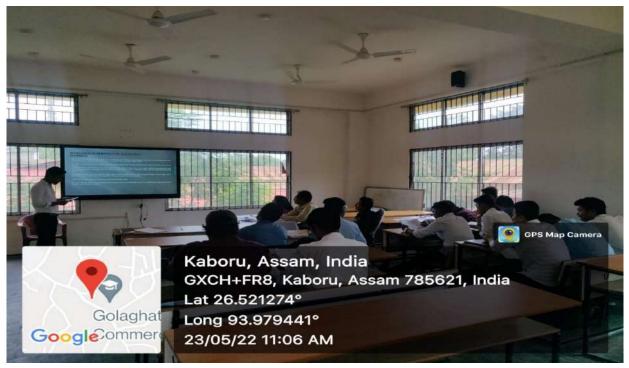

## Photos 1,2,3&4 - PGDTPM Classes

1.5 **Participative Learning**: Presentations and Groups discussions are part of the pedagogy.

**Photos 5&6:** Presentation by students

**Photos 7&8: Group Discussions** 