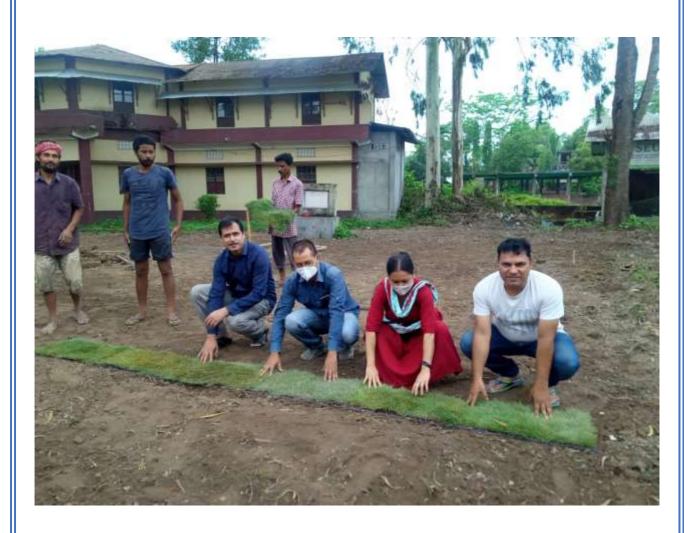

On 8<sup>th</sup> June, Dr. Bhabesh Chandra Deka, Senior Scientist & Head, KVK visited the college to provide technical support and to survey the land. He advised the college to optimally utilize the land near the RUSA Building and Library of the College. At his advice the carpet grass was planted near the Library Ground. The KVK also supplied seedless lemons saplings, which were planted in our medicinal garden near RUSA Building.