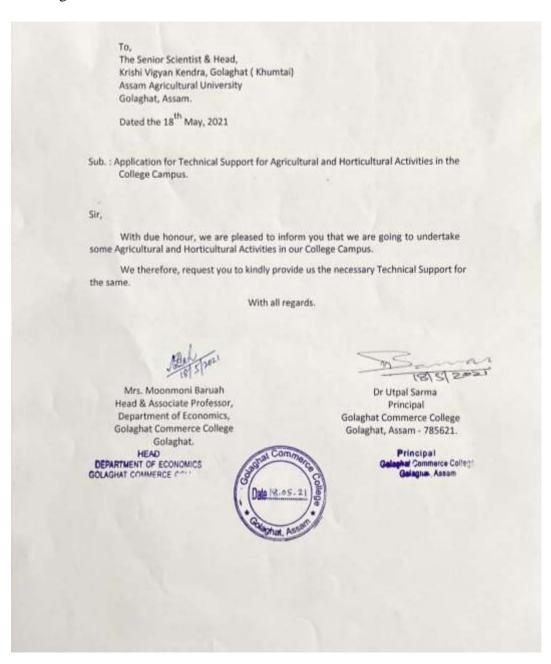

## **ACTIVITY**

| Name of the Activity | Technical Support for Agricultural Activities in the<br>College Campus |
|----------------------|------------------------------------------------------------------------|
| Date of the Activity | 8 <sup>th</sup> June, 2021                                             |
| Collaborator         | Krishi Vigyan Kendra, AAU                                              |

On 8<sup>th</sup> June, Dr. Bhabesh Chandra Deka, Senior Scientist & Head, KVK visited the college to provide technical support and to survey the land. He advised the college to optimally utilize the land near the RUSA Building and Library of the College. At his advice the carpet grass was planted near the Library Ground. The KVK also supplied seedless lemons saplings, which were planted in our medicinal garden near RUSA Building.