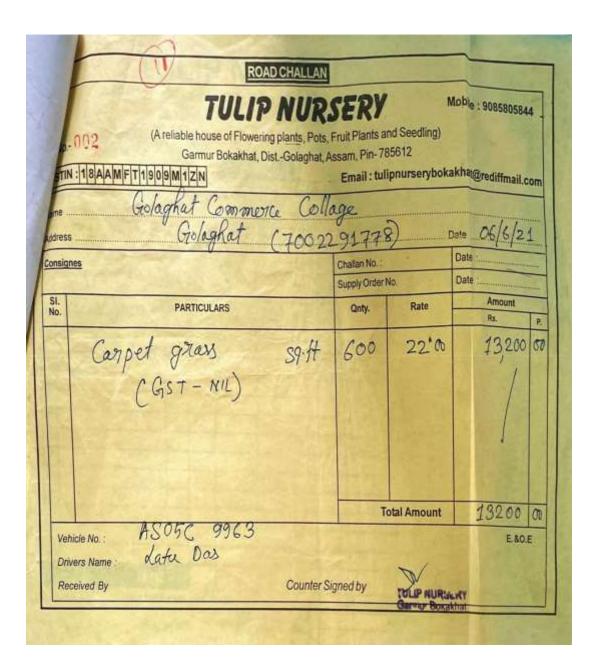

| Tell a                                    | openditue statem   | Λ                                                                                                                                                                                                                                                                                                                                                                                                                                                                                                                                                                                                                                                                                                                                                                                                                                                                                                                                                                                                                                                                                                                                                                                                                                                                                                                                                                                                                                                                                                                                                                                                                                                                                                                                                                                                                                                                                                                                                                                                                                                                                                                              | Arnul.                  |
|-------------------------------------------|--------------------|--------------------------------------------------------------------------------------------------------------------------------------------------------------------------------------------------------------------------------------------------------------------------------------------------------------------------------------------------------------------------------------------------------------------------------------------------------------------------------------------------------------------------------------------------------------------------------------------------------------------------------------------------------------------------------------------------------------------------------------------------------------------------------------------------------------------------------------------------------------------------------------------------------------------------------------------------------------------------------------------------------------------------------------------------------------------------------------------------------------------------------------------------------------------------------------------------------------------------------------------------------------------------------------------------------------------------------------------------------------------------------------------------------------------------------------------------------------------------------------------------------------------------------------------------------------------------------------------------------------------------------------------------------------------------------------------------------------------------------------------------------------------------------------------------------------------------------------------------------------------------------------------------------------------------------------------------------------------------------------------------------------------------------------------------------------------------------------------------------------------------------|-------------------------|
| SLNO DI                                   |                    |                                                                                                                                                                                                                                                                                                                                                                                                                                                                                                                                                                                                                                                                                                                                                                                                                                                                                                                                                                                                                                                                                                                                                                                                                                                                                                                                                                                                                                                                                                                                                                                                                                                                                                                                                                                                                                                                                                                                                                                                                                                                                                                                | 100.00                  |
| 1 5.7-2                                   | 121 Poste Exp.     |                                                                                                                                                                                                                                                                                                                                                                                                                                                                                                                                                                                                                                                                                                                                                                                                                                                                                                                                                                                                                                                                                                                                                                                                                                                                                                                                                                                                                                                                                                                                                                                                                                                                                                                                                                                                                                                                                                                                                                                                                                                                                                                                | 60.00                   |
| 2 5-6-2                                   | -do-               |                                                                                                                                                                                                                                                                                                                                                                                                                                                                                                                                                                                                                                                                                                                                                                                                                                                                                                                                                                                                                                                                                                                                                                                                                                                                                                                                                                                                                                                                                                                                                                                                                                                                                                                                                                                                                                                                                                                                                                                                                                                                                                                                | 60. 44                  |
| 3 29-7-2                                  | ( +1               |                                                                                                                                                                                                                                                                                                                                                                                                                                                                                                                                                                                                                                                                                                                                                                                                                                                                                                                                                                                                                                                                                                                                                                                                                                                                                                                                                                                                                                                                                                                                                                                                                                                                                                                                                                                                                                                                                                                                                                                                                                                                                                                                | 1500.00                 |
| 4 28/5/20                                 | Apper-             |                                                                                                                                                                                                                                                                                                                                                                                                                                                                                                                                                                                                                                                                                                                                                                                                                                                                                                                                                                                                                                                                                                                                                                                                                                                                                                                                                                                                                                                                                                                                                                                                                                                                                                                                                                                                                                                                                                                                                                                                                                                                                                                                | 700.00                  |
| 5. 19-4-2                                 | 14                 |                                                                                                                                                                                                                                                                                                                                                                                                                                                                                                                                                                                                                                                                                                                                                                                                                                                                                                                                                                                                                                                                                                                                                                                                                                                                                                                                                                                                                                                                                                                                                                                                                                                                                                                                                                                                                                                                                                                                                                                                                                                                                                                                | 1000.00                 |
| 6. 24-4:2                                 | 621 mb             | 4                                                                                                                                                                                                                                                                                                                                                                                                                                                                                                                                                                                                                                                                                                                                                                                                                                                                                                                                                                                                                                                                                                                                                                                                                                                                                                                                                                                                                                                                                                                                                                                                                                                                                                                                                                                                                                                                                                                                                                                                                                                                                                                              | 10000                   |
| 7. 1-7-2                                  | 121 au com hee     | -                                                                                                                                                                                                                                                                                                                                                                                                                                                                                                                                                                                                                                                                                                                                                                                                                                                                                                                                                                                                                                                                                                                                                                                                                                                                                                                                                                                                                                                                                                                                                                                                                                                                                                                                                                                                                                                                                                                                                                                                                                                                                                                              | 99000                   |
|                                           |                    | rye -                                                                                                                                                                                                                                                                                                                                                                                                                                                                                                                                                                                                                                                                                                                                                                                                                                                                                                                                                                                                                                                                                                                                                                                                                                                                                                                                                                                                                                                                                                                                                                                                                                                                                                                                                                                                                                                                                                                                                                                                                                                                                                                          | 1500.4                  |
| 9. 4-6-3                                  | 1 - Vew harm the   | 9701-                                                                                                                                                                                                                                                                                                                                                                                                                                                                                                                                                                                                                                                                                                                                                                                                                                                                                                                                                                                                                                                                                                                                                                                                                                                                                                                                                                                                                                                                                                                                                                                                                                                                                                                                                                                                                                                                                                                                                                                                                                                                                                                          | 1201.M                  |
| 10. 6/6/20                                | 21 - Car having ch | No - 2                                                                                                                                                                                                                                                                                                                                                                                                                                                                                                                                                                                                                                                                                                                                                                                                                                                                                                                                                                                                                                                                                                                                                                                                                                                                                                                                                                                                                                                                                                                                                                                                                                                                                                                                                                                                                                                                                                                                                                                                                                                                                                                         | 13200 W                 |
| 11 6/6/205                                | 1 yearpary         | The state of the s | 1800 W                  |
| 20 12 12 12 12 12 12 12 12 12 12 12 12 12 | atross Planin      | 77                                                                                                                                                                                                                                                                                                                                                                                                                                                                                                                                                                                                                                                                                                                                                                                                                                                                                                                                                                                                                                                                                                                                                                                                                                                                                                                                                                                                                                                                                                                                                                                                                                                                                                                                                                                                                                                                                                                                                                                                                                                                                                                             | 2000.4                  |
| 13 02/3/2021                              | Tim onnus          | 700 -                                                                                                                                                                                                                                                                                                                                                                                                                                                                                                                                                                                                                                                                                                                                                                                                                                                                                                                                                                                                                                                                                                                                                                                                                                                                                                                                                                                                                                                                                                                                                                                                                                                                                                                                                                                                                                                                                                                                                                                                                                                                                                                          |                         |
| 14 5-2-702                                | , Sail Supply.     |                                                                                                                                                                                                                                                                                                                                                                                                                                                                                                                                                                                                                                                                                                                                                                                                                                                                                                                                                                                                                                                                                                                                                                                                                                                                                                                                                                                                                                                                                                                                                                                                                                                                                                                                                                                                                                                                                                                                                                                                                                                                                                                                | \$000 W                 |
| 17 3 1                                    | Jan John MT        | KAS -                                                                                                                                                                                                                                                                                                                                                                                                                                                                                                                                                                                                                                                                                                                                                                                                                                                                                                                                                                                                                                                                                                                                                                                                                                                                                                                                                                                                                                                                                                                                                                                                                                                                                                                                                                                                                                                                                                                                                                                                                                                                                                                          | 1200.10                 |
| 15. 5.2-202                               | Coron plahm w      |                                                                                                                                                                                                                                                                                                                                                                                                                                                                                                                                                                                                                                                                                                                                                                                                                                                                                                                                                                                                                                                                                                                                                                                                                                                                                                                                                                                                                                                                                                                                                                                                                                                                                                                                                                                                                                                                                                                                                                                                                                                                                                                                | 60.00                   |
| 16. 27-7-20                               | 4 posted EXP -     |                                                                                                                                                                                                                                                                                                                                                                                                                                                                                                                                                                                                                                                                                                                                                                                                                                                                                                                                                                                                                                                                                                                                                                                                                                                                                                                                                                                                                                                                                                                                                                                                                                                                                                                                                                                                                                                                                                                                                                                                                                                                                                                                | 4500.00                 |
| 17- 2-21021                               | - V - Tree earns   | 300                                                                                                                                                                                                                                                                                                                                                                                                                                                                                                                                                                                                                                                                                                                                                                                                                                                                                                                                                                                                                                                                                                                                                                                                                                                                                                                                                                                                                                                                                                                                                                                                                                                                                                                                                                                                                                                                                                                                                                                                                                                                                                                            |                         |
| 18. 3-7-21                                | -1 b Earth filup n | iang-                                                                                                                                                                                                                                                                                                                                                                                                                                                                                                                                                                                                                                                                                                                                                                                                                                                                                                                                                                                                                                                                                                                                                                                                                                                                                                                                                                                                                                                                                                                                                                                                                                                                                                                                                                                                                                                                                                                                                                                                                                                                                                                          | 1200.0                  |
| 19 29/5/2021                              |                    | meda - O                                                                                                                                                                                                                                                                                                                                                                                                                                                                                                                                                                                                                                                                                                                                                                                                                                                                                                                                                                                                                                                                                                                                                                                                                                                                                                                                                                                                                                                                                                                                                                                                                                                                                                                                                                                                                                                                                                                                                                                                                                                                                                                       | 800.0                   |
| 20 Trad                                   |                    | 2                                                                                                                                                                                                                                                                                                                                                                                                                                                                                                                                                                                                                                                                                                                                                                                                                                                                                                                                                                                                                                                                                                                                                                                                                                                                                                                                                                                                                                                                                                                                                                                                                                                                                                                                                                                                                                                                                                                                                                                                                                                                                                                              | 2500.0                  |
| 31-5-20                                   | Trailor plows      | mry-                                                                                                                                                                                                                                                                                                                                                                                                                                                                                                                                                                                                                                                                                                                                                                                                                                                                                                                                                                                                                                                                                                                                                                                                                                                                                                                                                                                                                                                                                                                                                                                                                                                                                                                                                                                                                                                                                                                                                                                                                                                                                                                           | 230                     |
| .0                                        |                    |                                                                                                                                                                                                                                                                                                                                                                                                                                                                                                                                                                                                                                                                                                                                                                                                                                                                                                                                                                                                                                                                                                                                                                                                                                                                                                                                                                                                                                                                                                                                                                                                                                                                                                                                                                                                                                                                                                                                                                                                                                                                                                                                | 10 1000                 |
| P                                         |                    | 19Tal                                                                                                                                                                                                                                                                                                                                                                                                                                                                                                                                                                                                                                                                                                                                                                                                                                                                                                                                                                                                                                                                                                                                                                                                                                                                                                                                                                                                                                                                                                                                                                                                                                                                                                                                                                                                                                                                                                                                                                                                                                                                                                                          | des 4998                |
| PRE TO                                    | nine thank vis     | e hundr                                                                                                                                                                                                                                                                                                                                                                                                                                                                                                                                                                                                                                                                                                                                                                                                                                                                                                                                                                                                                                                                                                                                                                                                                                                                                                                                                                                                                                                                                                                                                                                                                                                                                                                                                                                                                                                                                                                                                                                                                                                                                                                        | el eighty a             |
| to tach                                   | vine in our in     |                                                                                                                                                                                                                                                                                                                                                                                                                                                                                                                                                                                                                                                                                                                                                                                                                                                                                                                                                                                                                                                                                                                                                                                                                                                                                                                                                                                                                                                                                                                                                                                                                                                                                                                                                                                                                                                                                                                                                                                                                                                                                                                                | EVENT NO.               |
|                                           |                    | -                                                                                                                                                                                                                                                                                                                                                                                                                                                                                                                                                                                                                                                                                                                                                                                                                                                                                                                                                                                                                                                                                                                                                                                                                                                                                                                                                                                                                                                                                                                                                                                                                                                                                                                                                                                                                                                                                                                                                                                                                                                                                                                              | Principal Commerce Comm |