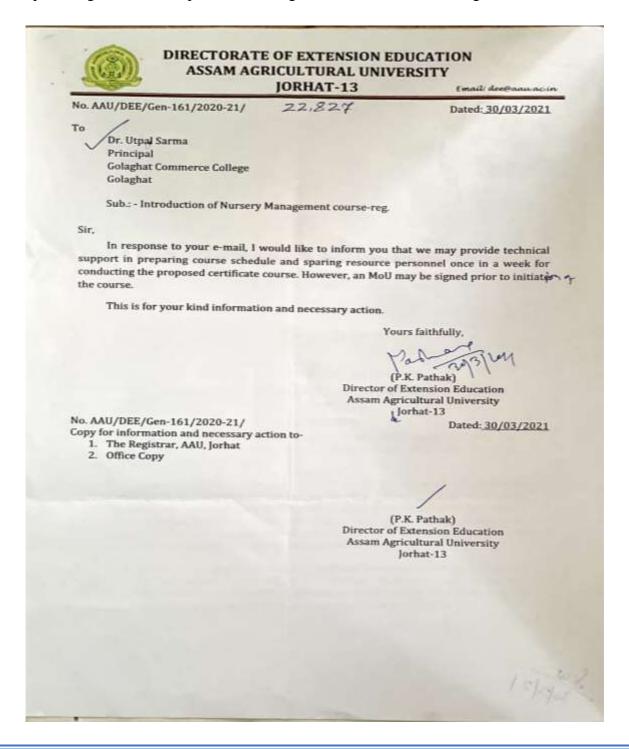

## AND

Assam Agricultural University (AAU), Jorhat-785013, email: dee@aau.ac.in, represented by Dr. P.K. Pathak, Director of Extension Education (DEE), AAU, which expression shall, unless repugnant to the context or meaning thereof, include its successors in office and assigns, hereinafter called as the "Second Party". To impart both theoretical and hands-on training for Self-financed Certificate Courses to the students of Golaghat Commerce College under the following terms and conditions:

The First Party proposes to organise Certificate Courses on (i) Nursery Management
of Horticultural Crops (ii) Tea Production Technology and Management
(iii) Production of Bio-fertilizer and (iv) Apparel Designing and Construction, the
Second Party for technical assistance to the students of the institution.