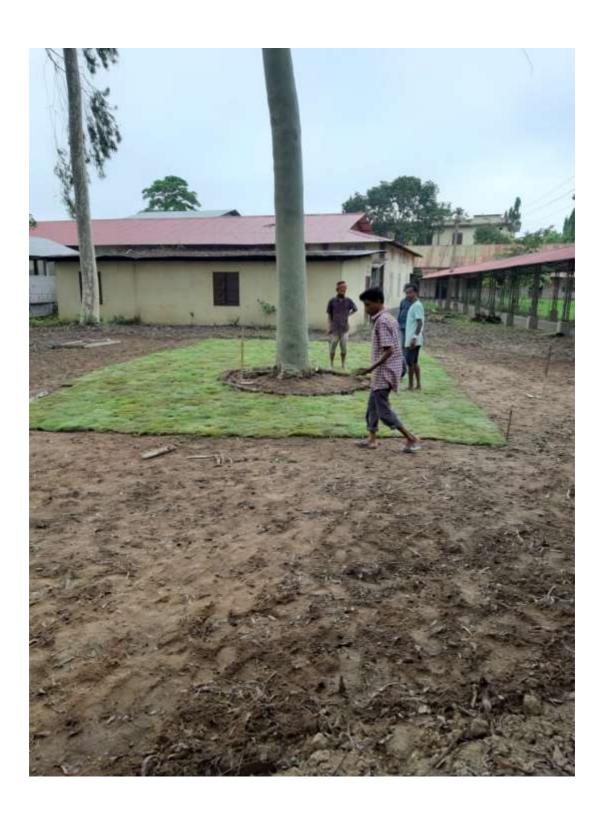

On 8<sup>th</sup> June, Dr. Bhabesh Chandra Deka, Senior Scientist & Head, KVK visited the college to provide technical support and to survey the land. He advised the college to optimally utilize the land near the RUSA Building and Library of the College. At his advice the carpet grass was planted near the Library Ground. The KVK also supplied seedless lemons saplings, which were planted in our medicinal garden near RUSA Building.