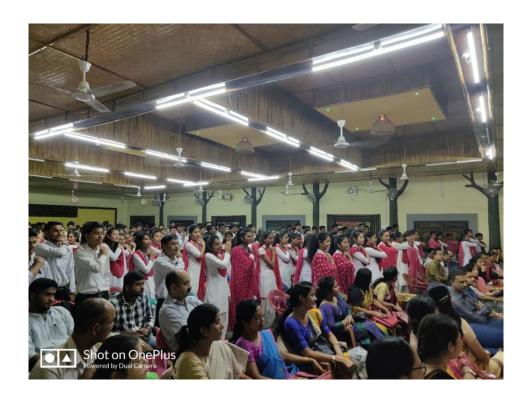

A workshop titled "Building Positive Emotions Among Youth" was organized with the objective of encouraging the practice of positive emotions among students. Dr. Pranjal Pratim Buragohain, Assistant Professor, Department of Education, Dibrugarh University served as the Resource Person. Dr. Buragohain pointed out the importance social-emotional skills for personality development and positive emotional growth of adolescents. He went on to demonstrate a few gratitude interventions such as count your blessings, writing gratitude letters etc. to inculcate the emotion of gratitude. The programme was attended by around 350 students and teachers.

Photo: Resource Person Dr. Pranjal Buragohain

**Photo: Students practising Gratitude Exercise** 