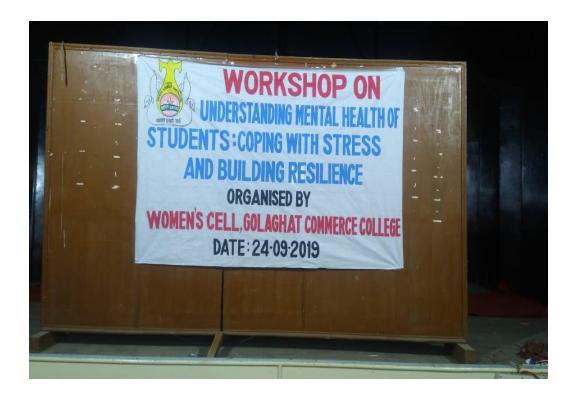

### 6. Workshop on "Understanding Mental Health of Students: Coping with Stress and Building Resilience"

| Date                                    | 24 <sup>th</sup> September,2019                                                                                                                    |
|-----------------------------------------|----------------------------------------------------------------------------------------------------------------------------------------------------|
| Number of beneficiaries                 | 150                                                                                                                                                |
| Name and details of the Resource Person | Mr. Anjan Chaudhury, Senior Empanelled<br>Trainer of IIT Guwahati and vising/ guest<br>faculty of the Department of Commerce, Tezpur<br>University |
| Organizer                               | Women's Cell, Golaghat Commerce College                                                                                                            |

To address stress and mental health issues of students, an interactive workshop titled **Understanding Mental Health** of Students: Coping with Stress and Building Resilience" was organized for all the students of Golaghat Commerce College. The objective of the workshop was to educate students on ways with which they can deal and relieve stress to excel in their day-to-day activities and their examinations. Addressing the students, Resource Person, Mr. Anjan Choudhury, said that anxiety is a part of human nature, but it is important to know how to overcome it. In the interactive session, he talked about the types of stress and how to deal with them by giving real life examples to help students relate and understand. He also emphasized about the stress relaxation therapies which can be easily followed by the students. He suggested the students to always share their problems with whom they trust. In the interactive