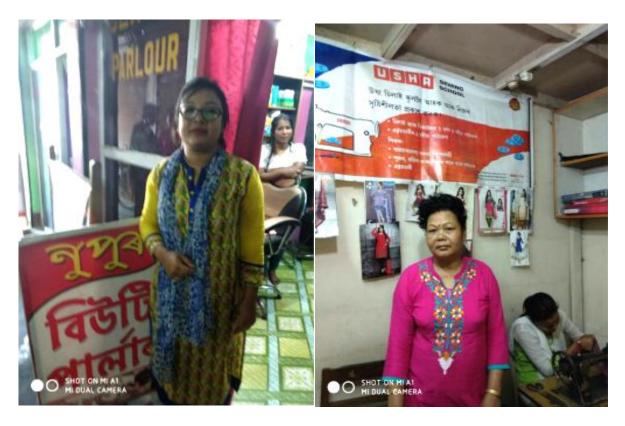

ective of throwing light on the contribution made by women entrepreneurs in developing socioeconomic status of women in the thirteen wards that fall under Golaghat Municipal Board and to identify the satisfaction level of these entrepreneurs. The survey also intended to highlight the problems and opportunities for women in the field of entrepreneurship. The survey was based on primary data which were collected through questionnaire. The respondents were given a set of 14 questions and there were 35 respondents in total.

| Period of Survey      | April, 2018      |
|-----------------------|------------------|
| Number of Respondents | 35 entrepreneurs |
| Area of Survey        | Golaghat Town    |
| Conducted by          | Women's Cell     |

### Detailed Report on the Survey: Click here



Photo: Respondents of the survey

### 9. National Level FDP on "Suffering and Survival: The Role of Women during COVID 19"

| Date                    | 7.09.2020 to 12.09.2020                                             |
|-------------------------|---------------------------------------------------------------------|
| Number of beneficiaries | 57                                                                  |
| Organizers              | Women's Cell in association with IQAC,<br>Golaghat Commerce College |

**Details of the FDP: View Document** 



Photo: Resource Person Ms. Yasmin Khan



### 9. Awareness on gender fluidity

Wall magazine on gender non-binary published by Department of English in 2018





### 10. Celebration of International Women's Day, 2020



Photo:Women Entrepr