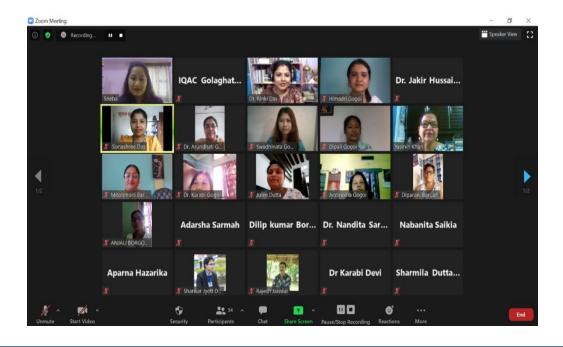

### 3. A Talk on "Gender Issues: Gender Sensitization, Sexual Harassment and Women Empowerment"

| Date                                    | 6 <sup>th</sup> February, 2018                                                |
|-----------------------------------------|-------------------------------------------------------------------------------|
| Number of Beneficiaries                 | 400 students                                                                  |
| Name and details of the Resource Person | Ms. Yasmin Khan, Associate Professor of<br>Department of English, CKB College |
| Organiser                               | Women's Cell, Golaghat Commerce<br>College                                    |

Following the University Grants Commission's (UGC) guidelines for creating safe campuses for women students and employees, a talk titled "Gender Issues: Gender Sensitization, Sexual Harassment and Women Empowerment" was organized with the objective of promoting the cause of gender equality in general and also to have conversations to enable gender sensitive spaces especially for the safety of women, girls, and other gender minority groups in all spheres. The Resource Person, in her talk emphasized on the power relations that exists between different genders in society, highlighted the various gender sensitive mechanisms and welfare legislation available. Around 400 students and faculty members from all departments participated in the programme.