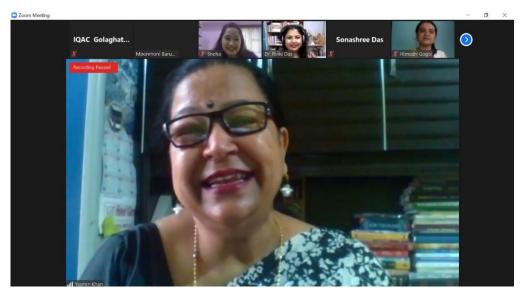

### 3. A Talk on "Gender Issues: Gender Sensitization, Sexual Harassment and Women Empowerment"

| Date                                    | 6 <sup>th</sup> February, 2018                                                |
|-----------------------------------------|-------------------------------------------------------------------------------|
| Number of Beneficiaries                 | 400 students                                                                  |
| Name and details of the Resource Person | Ms. Yasmin Khan, Associate Professor of<br>Department of English, CKB College |
| Organiser                               | Women's Cell, Golaghat Commerce<br>College                                    |

Following the University Grants Commission's (UGC) guidelines for creating safe campuses for women students and employees, a talk titled "Gender Issues: Gender Sensitization, Sexual Harassment and Women Empowerment" was organized with the objective of promoting the cause of gender equality in general and also to have conversations to enable gender sensitive spaces especially for the safety of women, girls, and other gender minority groups in all spheres. The Resource Person, in her talk emphasized on the power relations that exists between different genders in society, highlighted the various gender sensitive mechanisms and welfare legislation available. Around 400 students and faculty members from all departments participated in the programme.

Photo: Ms. Yasmin Khan speaking on Gender Issues

Photo: Students and Teachers in attendance