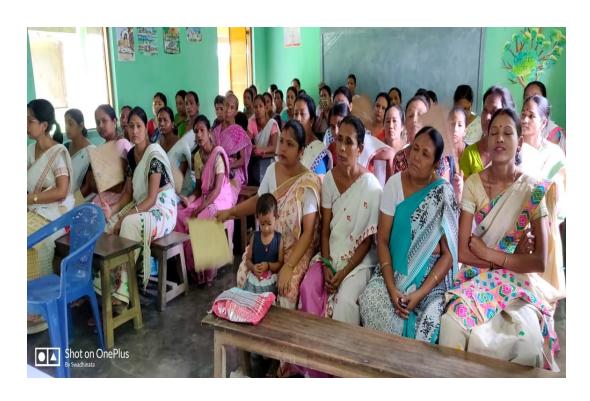

### 7. Awareness camp on Women's Health and Hygiene

| Date                                     | 30 <sup>th</sup> June, 2019                                 |
|------------------------------------------|-------------------------------------------------------------|
| Number of beneficiaries                  | 70                                                          |
| Name and details of the Resource Persons | Ms. Munmi Dutta, Trainer, Golaghat Nurse<br>Training Centre |
| Organizer                                | Women's Cell                                                |

An Aawreness camp on Women's Health and Hygiene was organized at Abhayapuri Lower Primary School with the objective of addressing women's hygiene and other health issues impacting rural women. The Resource Person, Ms. Munmi Dutta, Trainer, Golaghat Nurse Training Centre spoke on topics of menstrual health and hygiene, sexual wellness, maternal and reproductive health and mother-child nutrition. The local village women were made aware of resources to reach out for help and government schemes and provisions focused on women's welfare and development