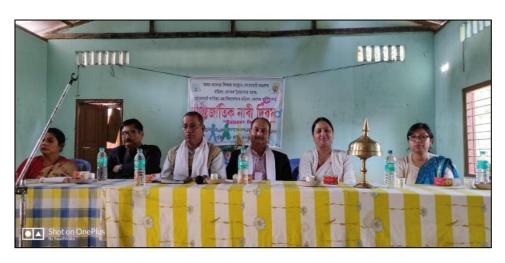

### 6. Workshop on "Understanding Mental Health of Students: Coping with Stress and Building Resilience"

| Date                                    | 24 <sup>th</sup> September,2019                                                                                                                    |
|-----------------------------------------|----------------------------------------------------------------------------------------------------------------------------------------------------|
| Number of beneficiaries                 | 150                                                                                                                                                |
| Name and details of the Resource Person | Mr. Anjan Chaudhury, Senior Empanelled<br>Trainer of IIT Guwahati and vising/ guest<br>faculty of the Department of Commerce, Tezpur<br>University |
| Organizer                               | Women's Cell, Golaghat Commerce College                                                                                                            |

To address stress and mental health issues of students, an interactive workshop titled **Understanding Mental Health** of Students: Coping with Stress and Building Resilience" was organized for all the students of Golaghat Commerce College. The objective of the workshop was to educate students on ways with which they can deal and relieve stress to excel in their day-to-day activities and their examinations. Addressing the students, Resource Person, Mr. Anjan Choudhury, said that anxiety is a part of human nature, but it is important to know how to overcome it. In the interactive session, he talked about the types of stress and how to deal with them by giving real life examples to help students relate and understand. He also emphasized about the stress relaxation therapies which can be easily followed by the students. He suggested the students to always share their problems with whom they trust. In the interactive