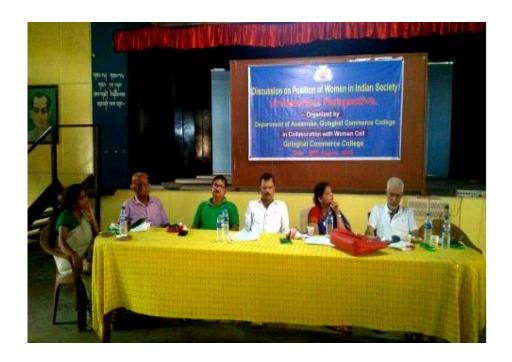

#### 1. A Discussion on "Position of Women in Indian Society: A Historical Perspective"

| Date                                     | 29th August, 2016                                                                                                                                                       |
|------------------------------------------|-------------------------------------------------------------------------------------------------------------------------------------------------------------------------|
| Number of beneficiaries                  | 57 students                                                                                                                                                             |
| Name and details of the Resource Persons | Mr. Bhaskar Kakoty, Assistant Professor, department of Political Science and Mrs. Sabita Saikia, Assistant Professor, department of Assamese, Golaghat Commerce College |
| Organiser (s)                            | Department of Assamese in collaboration with Women's Cell                                                                                                               |

A discussion on "Position of Women in Indian Society: A Historical Perspective" was held on 29<sup>th</sup> August, 2016. The programme was a joint initiative of Department of Assamese and Women's Cell, Golaghat Commerce College. The invited speakers highlighted the position of women in Indian Society in a historical perspective. Addressing the gathering, the Principal Mr. Anup Kumar Das, pointed out the importance of mapping the revolutionary journey of Indian women from antiquity to the contemporary times. The programme was attended by Mr. Cheniram Nath, Associate Professor & HOD, department of Assamese, Dr. Rajib Lochan Bora, Associate Professor, department of English along with the faculty members and the students of Department of Assamese. An interesting interactive session among the students and the resource person was followed by the speech.