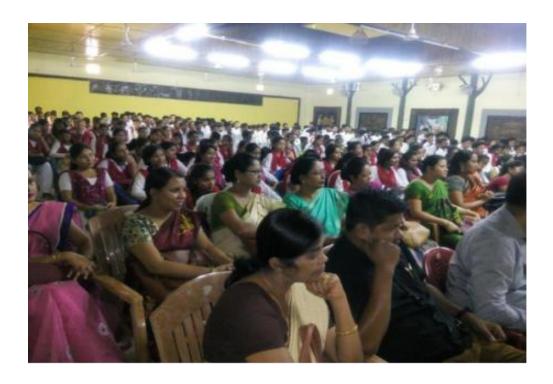

### 3. A Talk on "Gender Issues: Gender Sensitization, Sexual Harassment and Women Empowerment"

| Date                                    | 6 <sup>th</sup> February, 2018                                                |
|-----------------------------------------|-------------------------------------------------------------------------------|
| Number of Beneficiaries                 | 400 students                                                                  |
| Name and details of the Resource Person | Ms. Yasmin Khan, Associate Professor of<br>Department of English, CKB College |
| Organiser                               | Women's Cell, Golaghat Commerce<br>College                                    |

Following the University Grants Commission's (UGC) guidelines for creating safe campuses for women students and employees, a talk titled "Gender Issues: Gender Sensitization, Sexual Harassment and Women Empowerment" was organized with the objective of promoting the cause of gender equality in general and also to have conversations to enable gender sensitive spaces especially for the safety of women, girls, and other gender minority groups in all spheres. The Resource Person, in her talk emphasized on the power relations that exists between different genders in society, highlighted the various gender sensitive mechanisms and welfare legislation available. Around 400 students and faculty members from all departments participated in the programme.

Photo: Ms. Yasmin Khan speaking on Gender Issues

Photo: Students and Teachers in attendance