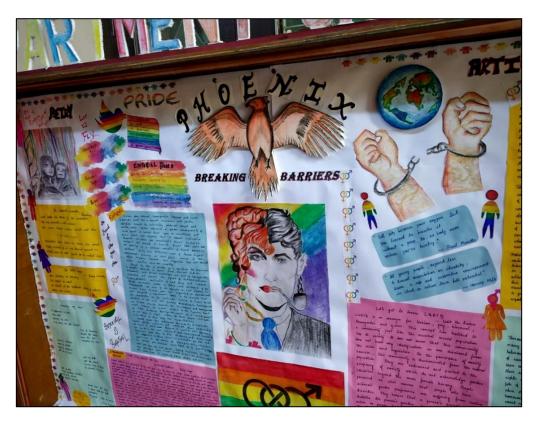

### 5. International Women's Day 8th March, 2019

The International Women's Day, 2019 was celebrated by Women's Cell, Golaghat Commerce College in association with Golaghat Zonal Women's Cell at Kacharihat Girls' High School on 8<sup>th</sup> March, 2019. A speech competition among the girl students was held on the theme "Balance for Better". The Speech competition was judged by Ms. Julee Dutta and Ms. Swadhinata Gogoi. Ms. Moonmoni Baruah delivered the keynote speech on the aforementioned theme. Dr. Karabi Devi, Dr. Nabami Gogoi and a few members of Women's Cell were felicitated on the programme for their contribution to academia in the session 2018-19. Around 170 people including the students and staff of Kacharihat Girls' High School and Golaghat Commerce College were present in the programme.