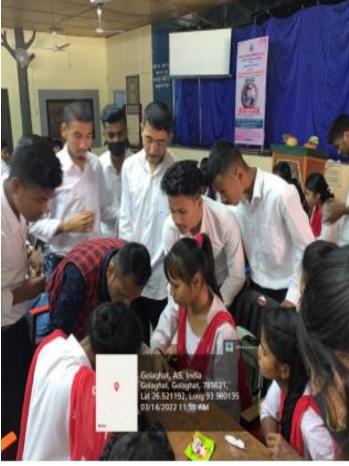

n with Entrepreneurship Career Guidance and Placement Cell |

A Workshop on "Artificial Jewellery making and preparation of bouquets' was organized by Skill Development Cell and Dept of Hindi in collaboration with Entrepreneurship Career Guidance and Placement Cell of Golaghat Commerce College. The welcome address of the inaugural session was delivered by Mr Bhaskar Kakoti, HOD of Political science and Coordinator of Entrepreneurship Career Guidance and Placement Cell. Dr. Utpal Sarma, Principal of the college, through his motivational speech encouraged the participants to attend such unconventional workshops. The session ended with vote of thanks offered by Mrs Junti Dowarah, HOD, Dept of Hindi. In the workshop, Mr. Jay Bordoloi demonstrated the process of making artificial jewellery.





### Workshop on artificial jewellery making held at Golaghat

#### CORRESPONDENT

workshop on 'Artificial jewellery making and preparation of bouquets' was organised by the Skill Development Cell and the Hindi Department of Golaghat Commerce College in association with its Entrepreneurship Career Guidance and Placement Cell on Monday.

The welcome address on the occasion was delivered by the DERGAON, March 15: A Head of the Department of Political Science and coordinator of Entrepreneurship Career Guidance and Placement Cell Bhaskar Kakati, while college principal Dr Utpal Sarmah, through his motivational speech, encouraged the participants to attend such unconventional workshops.

The resource person, with specialised skills in artificial jewellery making and flower arrangement, was inc