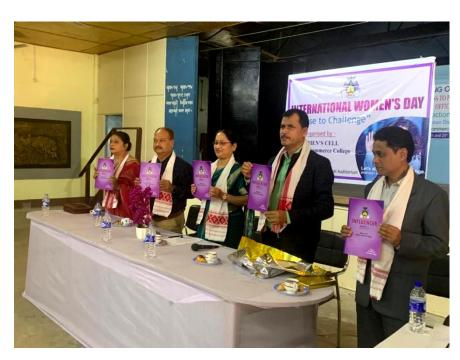

### 5. International Women's Day 8th March, 2019

The International Women's Day, 2019 was celebrated by Women's Cell, Golaghat Commerce College in association with Golaghat Zonal Women's Cell at Kacharihat Girls' High School on 8<sup>th</sup> March, 2019. A speech competition among the girl students was held on the theme "Balance for Better". The Speech competition was judged by Ms. Julee Dutta and Ms. Swadhinata Gogoi. Ms. Moonmoni Baruah delivered the keynote speech on the aforementioned theme. Dr. Karabi Devi, Dr. Nabami Gogoi and a few members of Women's Cell were felicitated on the programme for their contribution to academia in the session 2018-19. Around 170 people including the students and staff of Kacharihat Girls' High School and Golaghat Commerce College were present in the programme.