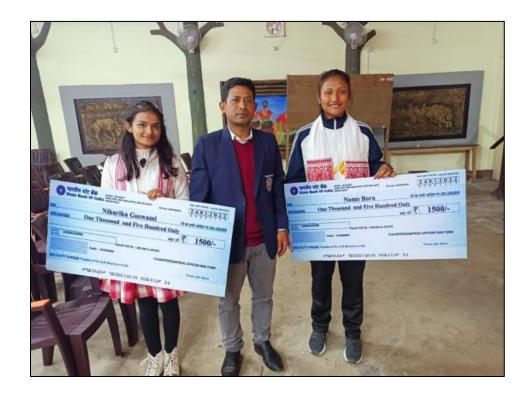

wo girls namely, Nome Bora of Kamargaon College and Niharika Goswami, a student of Dergaon Girls Higher Secondary School were felicitated for their achievements in sports and academics. Dr. Lukumoni Goswami, Chairmen of Child Welfare Committee (CWC) Golaghat District was invited as the Resource Person. Dr Goswami enlightened the audience about the gender-based discriminations that girls still face in our society and the necessity of bringing change in the attitude towards girls. She had shared some anecdotes of gender-based discrimination that she had come across in the nearby communities. The two award recipients also shared their experience and thanked the NSS Unit of Golaghat Commerce College.



Photo: Resource Person, Dr. Lukumoni Goswami





Photo: Felicitation of female achievers



Photo: Award Recipients Nome Bora and Niharika Goswami

### 16. Workshop on Artificial Jewellery making

| Date                    | 14 <sup>th</sup> March, 2022                                                                                       |
|-------------------------|--------------------------------------------------------------------------------------------------------------------|
| No. of Beneficiaries    | 70                                                                                                                 |
| Name of Resource Person | Mr. Jay Bordoloi, fashion, Jewellery and Craft<br>Designer, CEC, Jorhat                                            |
| Organized by            | Skill Development Cell and Dept of Hindi in collaboration with Entrepreneurship Caree