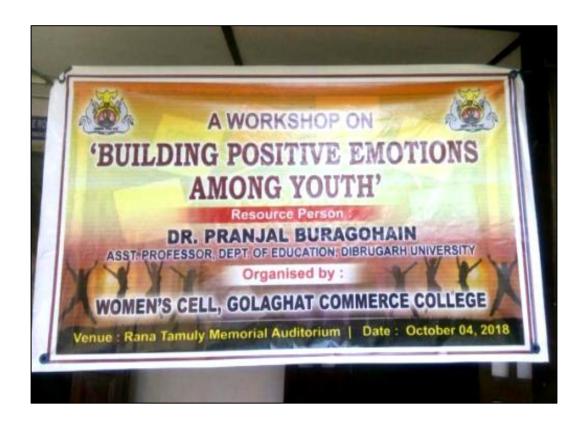

#### 4. A Workshop on "Building Positive Emotions Among Youth"

| Date                                    | 4 <sup>th</sup> October, 2018                                                                           |
|-----------------------------------------|---------------------------------------------------------------------------------------------------------|
| Number of beneficiaries                 | 175                                                                                                     |
| Name and details of the Resource Person | Dr. Pranjal Pratim Buragohain, Assistant<br>Professor, Department of Education,<br>Dibrugarh University |
| Organiser (s)                           | Women's Cell, Golaghat Commerce<br>College                                                              |

A workshop titled "Building Positive Emotions Among Youth" was organized with the objective of encouraging the practice of positive emotions among students. Dr. Pranjal Pratim Buragohain, Assistant Professor, Department of Education, Dibrugarh University served as the Resource Person. Dr. Buragohain pointed out the importance social-emotional skills for personality development and positive emotional growth of adolescents. He went on to demonstrate a few gratitude interventions such as count your blessings, writing gratitude letters etc. to inculcate the emotion of gratitude. The programme was attended by around 350 students and teachers.

Photo: Resource Person Dr. Pranjal Buragohain

**Photo: Students practising Gratitude Exercise** 