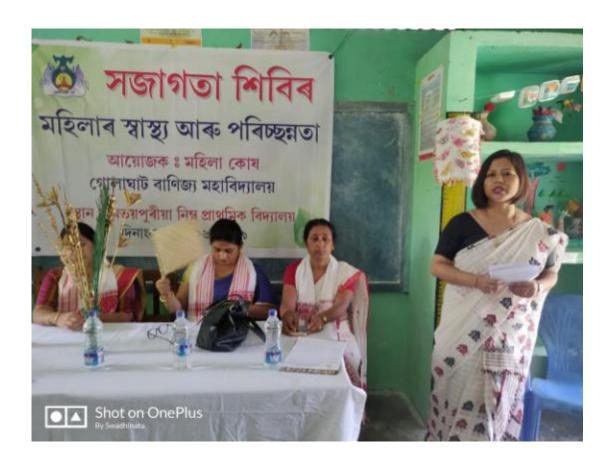

### 7. Awareness camp on Women's Health and Hygiene

| Date                                     | 30 <sup>th</sup> June, 2019                                 |
|------------------------------------------|-------------------------------------------------------------|
| Number of beneficiaries                  | 70                                                          |
| Name and details of the Resource Persons | Ms. Munmi Dutta, Trainer, Golaghat Nurse<br>Training Centre |
| Organizer                                | Women's Cell                                                |

An Aawreness camp on Women's Health and Hygiene was organized at Abhayapuri Lower Primary School with the objective of addressing women's hygiene and other health issues impacting rural women. The Resource Person, Ms. Munmi Dutta, Trainer, Golaghat Nurse Training Centre spoke on topics of menstrual health and hygiene, sexual wellness, maternal and reproductive health and mother-child nutrition. The local village women were made aware of resources to reach out for help and government schemes and provisions focused on women's welfare and development