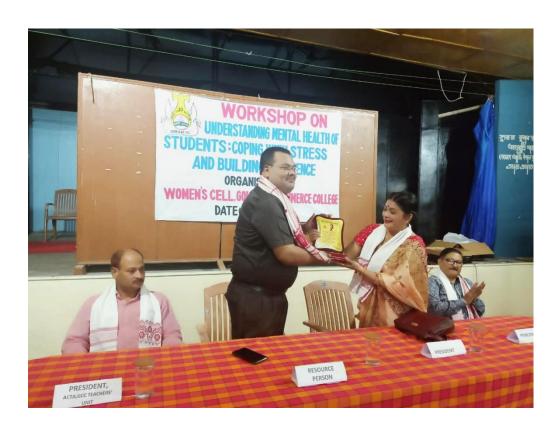

### 6. Workshop on "Understanding Mental Health of Students: Coping with Stress and Building Resilience"

| Date                                    | 24 <sup>th</sup> September,2019                                                                                                                    |
|-----------------------------------------|----------------------------------------------------------------------------------------------------------------------------------------------------|
| Number of beneficiaries                 | 150                                                                                                                                                |
| Name and details of the Resource Person | Mr. Anjan Chaudhury, Senior Empanelled<br>Trainer of IIT Guwahati and vising/ guest<br>faculty of the Department of Commerce, Tezpur<br>University |
| Organizer                               | Women's Cell, Golaghat Commerce College                                                                                                            |

To address stress and mental health issues of students, an interactive workshop titled **Understanding Mental Health** of Students: Coping with Stress and Building Resilience" was organized for all the students of Golaghat Commerce College. The objective of the workshop was to educate students on ways with which they can deal and relieve stress to excel in their day-to-day activities and their examinations. Addressing the students, Resource Person, Mr. Anjan Choudhury, said that anxiety is a part of human nature, but it is important to know how to overcome it. In the interactive session, he talked about the types of stress and how to deal with them by giving real life examples to help students relate and understand. He also emphasized about the stress relaxation therapies which can be easily followed by the students. He suggested the students to always share their problems with whom they trust. In the interactive

Photo: Resource Person Mr. Anjan Choudhury