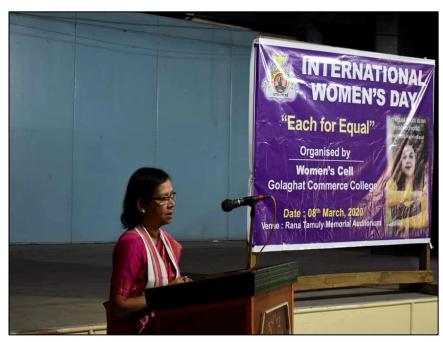

### 5. International Women's Day 8th March, 2019

The International Women's Day, 2019 was celebrated by Women's Cell, Golaghat Commerce College in association with Golaghat Zonal Women's Cell at Kacharihat Girls' High School on 8<sup>th</sup> March, 2019. A speech competition among the girl students was held on the theme "Balance for Better". The Speech competition was judged by Ms. Julee Dutta and Ms. Swadhinata Gogoi. Ms. Moonmoni Baruah delivered the keynote speech on the aforementioned theme. Dr. Karabi Devi, Dr. Nabami Gogoi and a few members of Women's Cell were felicitated on the programme for their contribution to academia in the session 2018-19. Around 170 people including the students and staff of Kacharihat Girls' High School and Golaghat Commerce College were present in the programme.