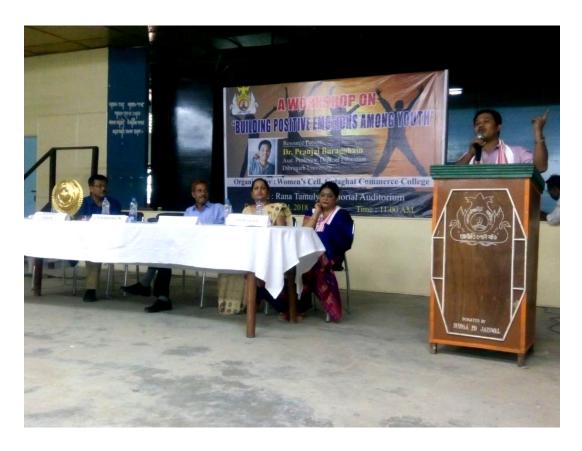

#### 4. A Workshop on "Building Positive Emotions Among Youth"

| Date                                    | 4 <sup>th</sup> October, 2018                                                                           |
|-----------------------------------------|---------------------------------------------------------------------------------------------------------|
| Number of beneficiaries                 | 175                                                                                                     |
| Name and details of the Resource Person | Dr. Pranjal Pratim Buragohain, Assistant<br>Professor, Department of Education,<br>Dibrugarh University |
| Organiser (s)                           | Women's Cell, Golaghat Commerce<br>College                                                              |

A workshop titled "Building Positive Emotions Among Youth" was organized with the objective of encouraging the practice of positive emotions among students. Dr. Pranjal Pratim Buragohain, Assistant Professor, Department of Education, Dibrugarh University served as the Resource Person. Dr. Buragohain pointed out the importance social-emotional skills for personality development and positive emotional growth of adolescents. He went on to demonstrate a few gratitude interventions such as count your blessings, writing gratitude letters etc. to inculcate the emotion of gratitude. The programme was attended by around 350 students and teachers.