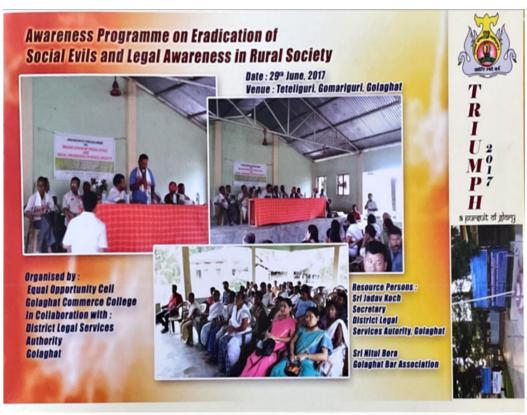

### 2. Awareness Programme on Eradication of Social Evils and Legal Awareness in Rural Society

At the initiative of Equal Opportunity Cell, **An Awareness Programme was organized on Eradication of Social Evils and Legal Awareness in Rural Society** on 29th June, 2017 at Teteliguri, Gomariguri, Golaghat. The programme aimed to provide awareness and knowledge on various legal provisions for social violence, consumer protection and IPR. It was attended by the villagers of Teteliguri and the staff of Golaghat Commerce College. The program commenced with a welcome address delivered by Mr. Biswajyoti Doley, Convenor of Equal Opportunity Cell in which he highlighted the importance of organising such a programme and addressed the issue of prevalence of witch hunting and witchcraft in North East India. Following him, Dr. Jatindra Nath Saikia, Principal, Golaghat Commerce College too welcomed the audience He stated the urgency of organising this programme in rural places where witch hunting largely takes place. He maintained that the lack of proper education among indigenous people and the government's failure to provide required aids can be considered two of the primary reasons behind the birth of such a heinous crime. Mr. Jadav Mech, Secretary District Legal Services Authority in his speech shared multiple stories of witch hunting from Assam. He stressed on the fact that laws against witch hunting are not enough to curb its prevalence. He emphasized that witch hunting can be completely eradicated only by collective efforts of both common people and the law. Mr. Nitul Bora, Golaghat Bar Association in his speech focused on the

roles educational institutions can play in abolition of the practice of witch-hunting. The faculty members and the local villagers also shared their experiences and interacted with the distinguished Resource Persons. The vote of thanks was delivered by Mr. Bhaskar Kakati, Assistant Professor, Department of Political Science.

| Title of the Event | Awareness Programme was organized on<br>Eradication of Social Evils and Legal<br>Awareness in Rural Society  |
|--------------------|--------------------------------------------------------------------------------------------------------------|
| Participants       | 126                                                                                                          |
| Resource person    | Mr. Jadav Mech, Secretary District Legal<br>Services Authority & Mr. Nitul Bora,<br>Golaghat Bar Association |
| Organizer          | Equal Opportunity Cell in collaboration with District Legal Services Authority                               |