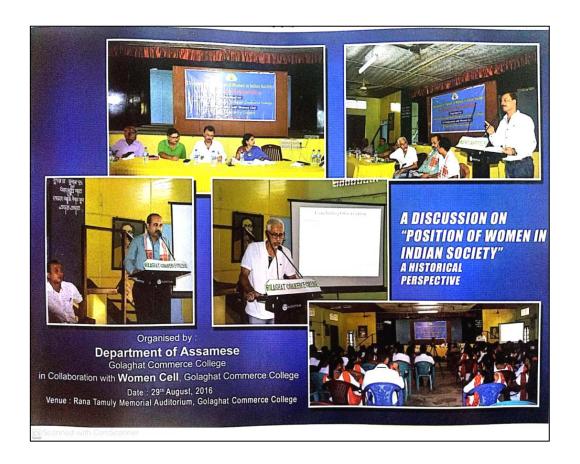

#### 1. A Discussion on "Position of Women in Indian Society: A Historical Perspective"

| Date                                     | 29th August, 2016                                                                                                                                                       |
|------------------------------------------|-------------------------------------------------------------------------------------------------------------------------------------------------------------------------|
| Number of beneficiaries                  | 57 students                                                                                                                                                             |
| Name and details of the Resource Persons | Mr. Bhaskar Kakoty, Assistant Professor, department of Political Science and Mrs. Sabita Saikia, Assistant Professor, department of Assamese, Golaghat Commerce College |
| Organiser (s)                            | Department of Assamese in collaboration with Women's Cell                                                                                                               |

A discussion on "Position of Women in Indian Society: A Historical Perspective" was held on 29<sup>th</sup> August, 2016. The programme was a joint initiative of Department of Assamese and Women's Cell, Golaghat Commerce College. The invited speakers highlighted the position of women in Indian Society in a historical perspective. Addressing the gathering, the Principal Mr. Anup Kumar Das, pointed out the importance of mapping the revolutionary journey of Indian women from antiquity to the contemporary times. The programme was attended by Mr. Cheniram Nath, Associate Professor & HOD, department of Assamese, Dr. Rajib Lochan Bora, Associate Professor, department of English along with the faculty members and the students of Department of Assamese. An interesting interactive session among the students and the resource person was followed by the speech.