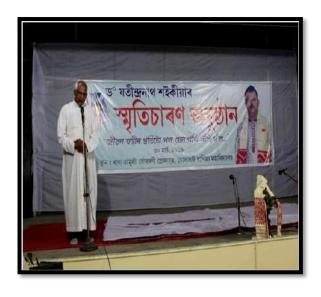

**Prayer Meet:** A 'Sarva Dharma' Prayer Meet was held in memory of Late Dr. Jatindra Nath Saikia, former Principal of Golaghat Commerce College on 30th March, 2019.