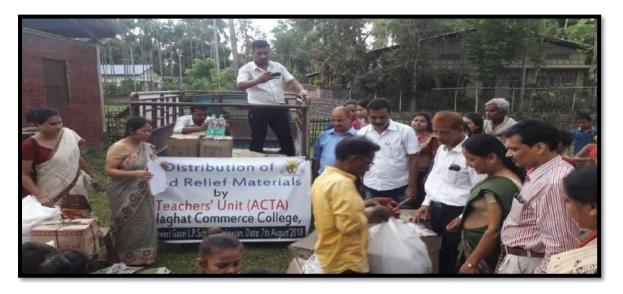

 The ACTA Unit of Golaghat Commerce College and Women's Cell distributed relief materials among the flood victims at Konwari Gaon LP School, Dolowjan on 7<sup>th</sup> August, 2018.

• An Aawreness camp on Women's Health and Hygiene was organized at Abhayapuri Lower Primary School with the objective of addressing women's hygiene and other health issues on 30<sup>th</sup> June 2019. The Resource Person, Munmi Dutta, Trainer at Golaghat Nurse Training Centre spoke on topics of menstrual health and hygiene, sexual wellness, maternal and reproductive health and mother-child nutrition.