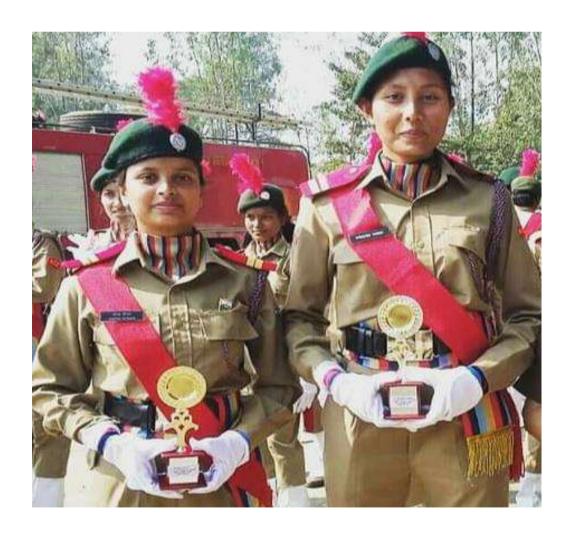

#### Activities

- On World Environment Day "Beat Plastic Pollution Awareness Rally, organised by Golaghat Commerce College
- Sapna Sonar and Hemasri Saikia cadets participated in THAL SAINIK CAMP organised by DG NCC(DELHI)