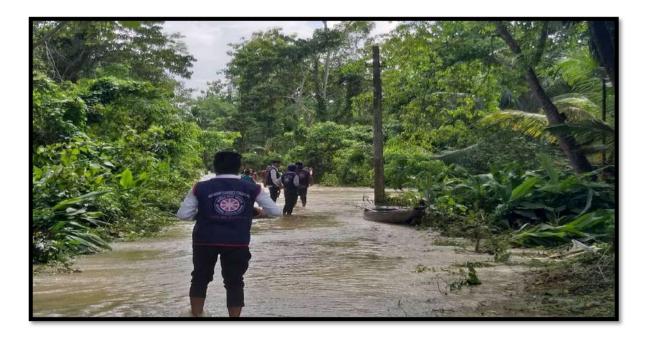

#### Flood relief camps:

Students and staff provided helping hands during flood by providing food, clothing and first aid to the disaster victims. The National Service Scheme Unit of Golaghat Commerce College has distributed flood relief materials among the flood victims of Koila-Khat area under Dergaon revenue Circle. Materials were distributed among 125 households.