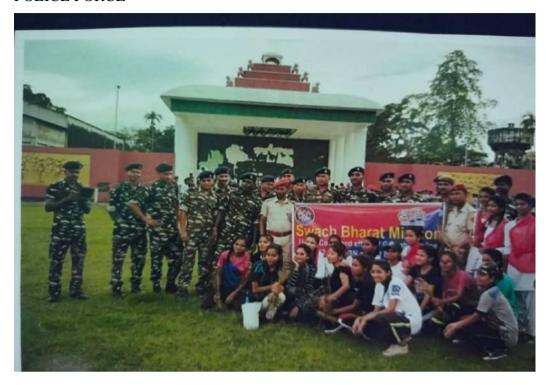

 Participated in SWACH BHARAT MISSION organised by CENTRAL RESERVE POLICE FORCE

• Participated in National Integration Camp Organised by RAJASTHAN DTE