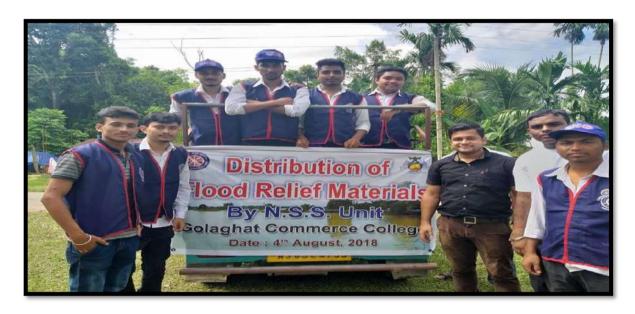

#### Flood relief camps:

Students and staff provided helping hands during flood by providing food, clothing and first aid to the disaster victims. The National Service Scheme Unit of Golaghat Commerce College has distributed flood relief materials among the flood victims of Koila-Khat area under Dergaon revenue Circle. Materials were distributed among 125 households.