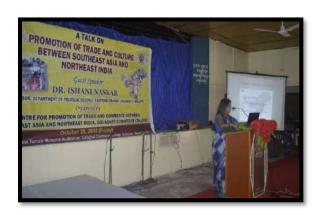

A Talk on Promotion of Trade and Culture Between South East Asia and North East India: A Talk on Promotion of Trade and Culture Between South East Asia and North East India was organized by Centre for Promotion of Trade and Commerce between South East Asia and NorthEast India on 26.10.2018 in the college auditorium. Dr. IshaniNaskar, Dept.

of Political Science, Rabindra Bharati University, Kolkata was the resource person for the program. The talk focused on how the trade and culture between South East Asia and North East India can be promoted benefiting the economy on the country. With an objective to enlighten the attendees on the said topic, the program facilitated dissemination of information and knowledge on International Trade and Culture.