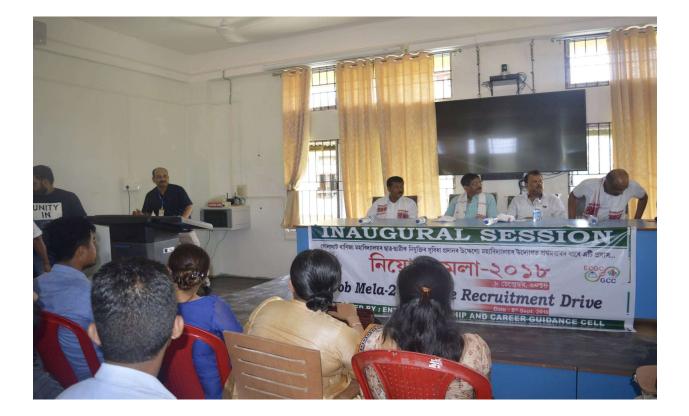

A Campus Recruitment Drive was organised where a total 15 recruiters visited to find suitable recruits from our College. A total of 169 students participated in the recruitment drive.

The Following recruiters visited the College:

ন্থ

8 3

আৱ

প্রতি

প্রাত

কৰে স্মাৰ

ষ্টাফ ৰিপৰ্টাৰ, গোলাঘাট, ১৮ ছেপ্টেম্বৰ ৪ গোলাঘাট বাণিজ্য মহাবিদ্যালয়ৰ প্ৰাক্তন আৰু পঞ্চম যাগ্মাসিকৰ ছাত্ৰ-ছাত্ৰীৰ বাবে ৮ ছেপ্টেম্বৰত প্ৰথমবাৰৰ বাবে মহাবিদ্যালয়খনৰ চৌহদত নিয়োগ মেলা অনুষ্ঠিত হয়। বাণিজ্য মহাবিদ্যালয়খনৰ এণ্টাৰপ্ৰিনিয়ৰশ্বিপ এণ্ড কেৰিয়াৰ গাইডেন্স ছেলৰ উদ্যোগত হোৱা এই নিয়োগ মেলাত ২২টাকৈ নিয়োগ প্ৰদানকাৰী সংস্থাই অংশ লোৱাৰ বিপৰীতে ১৭৬গৰাকী নিয়োগ প্ৰাৰ্থীৰ সাক্ষাৎকাৰ গ্ৰহণ কৰে। মহাবিদ্যালয় চৌহদত হোৱা এই নিয়োগ মেলাত অংশ লোৱা নিয়োগ প্ৰদানকাৰী সংস্থাসমূহৰ ভিতৰত আছিল তিনিটা বহুজাতিক প্ৰতিষ্ঠান, উত্তৰ-পব চাহ সংস্থা, বিভিন্ন চাহ বাগিচাৰ কৰ্তৃপক্ষ, বেংক, চি এ ফাণ্ড, বিত্তীয় প্রতিষ্ঠান, অনুমোদিত বিক্রেতা, পাইকাৰী বিক্রেতা প্রতিষ্ঠান আদি। নিয়োগ মেলাৰ উদ্বোধনী অনুষ্ঠানত পৌৰোহিত্য কৰা গোলাঘাট বাণিজ্য মহাবিদ্যালয়ৰ অধ্যক্ষ ড° যতীন্দ্ৰ নাথ শইকীয়াই ভাষণত কয় যে শিক্ষিত নিবনুৱাক জীৱিকাৰ সন্ধানৰ পথ প্ৰদানৰ লগতে মানৱ সম্পদক উপযুক্ত স্থানত সংস্থাপিত কৰাৰ এক লক্ষ্ণৰে মহাবিদ্যালয়খনৰ উদ্যোগত এই নিয়োগ মেলাৰ আয়োজন কৰা হৈছে। অনুষ্ঠানত উত্তৰ-পূব চাহ সংস্থাৰ প্ৰাক্তন অধ্যক্ষ মনোজ জালান মুখ্য অতিথিৰূপে আৰু প্ৰবীণ সাংবাদিক দ্বিপেন দত্ত আমন্ত্ৰিত অতিথিৰূপে উপস্থিত থাকে। অনুষ্ঠানৰ আঁত ধৰে সমন্বয়ক অধ্যাপক ভাস্কৰ কাকতিয়ে।