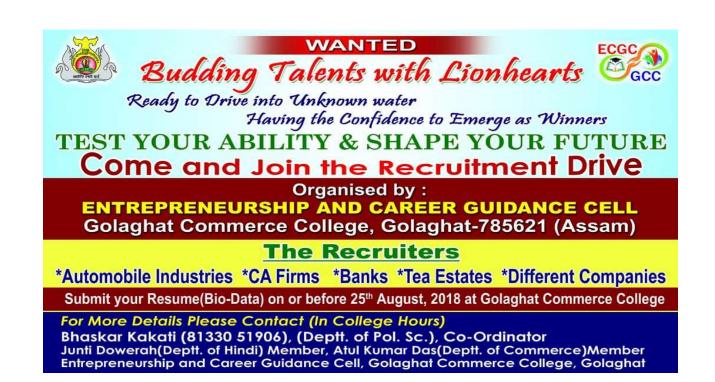

## 2018-19

| Title of the Program/ Event | Recruitment Drive (Job Mela)                                            |
|-----------------------------|-------------------------------------------------------------------------|
| Organizer                   | Entrepreneurship and Career Guidance Cell, Golaghat<br>Commerce College |
| Date                        | 8 <sup>th</sup> September, 2018                                         |
| Venue                       | RUSA Building                                                           |
| No. of Participants         | 169 participants and 15 recruiters                                      |

A Campus Recruitment Drive was organised where a total 15 recruiters visited to find suitable recruits from our College. A total of 169 students participated in the recruitment drive.

The Following recruiters visited the College:

| 1.Royal Enfield                             |
|---------------------------------------------|
| 2. Kamakhya Motors                          |
| 3. Auto World                               |
| 4. Balaji Scooters                          |
| 5. Lakshmi Tea Industry                     |
| 6. Arin Tea Company                         |
| 7. CA Shravan Agarwal & Associates          |
| 8. Jabrilal Pooshraj& Co                    |
| 9. Tsangpool Honda                          |
| 10. Athabari Tea Estate                     |
| 11. Sonalika Tractors                       |
| 12. M/s Thukubil Kishan Vikas Kendra        |
| 13. H.P & Sons                              |
| 14. North Eastern Tea Association           |
| 15. Golaghat District Petroleum Association |