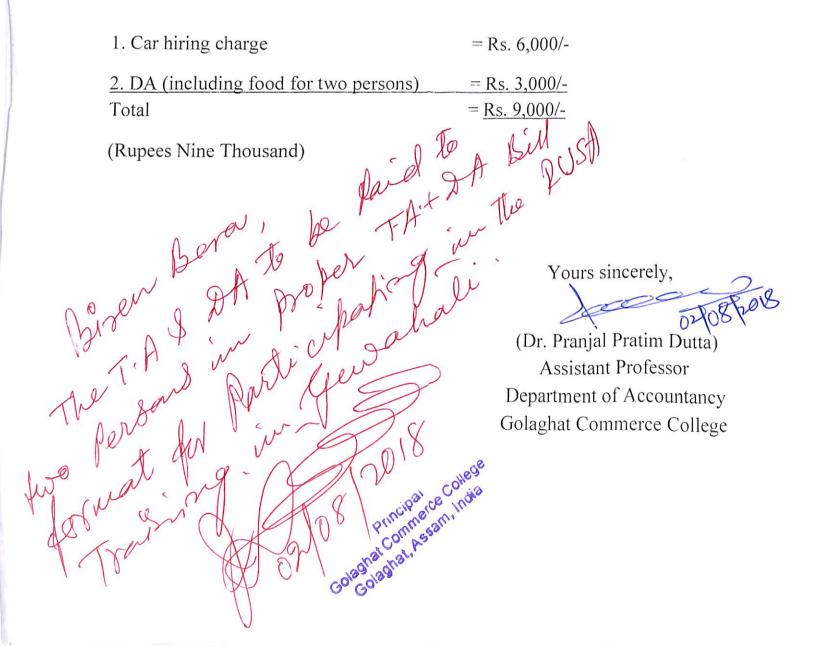

To,

The Principal Golaghat Commerce College, Golaghat, Dated 2<sup>nd</sup> August, 2018

Sub: Reimbursement of Travelling Expenses and DA for attending Training Programme at Guwahati

### Sir,

With reference to the subject cited above, I hereby request you to release the following amount against Travelling Expenses and DA for attending Training Programme conducted by RUSA at Guwahati on 1<sup>st</sup> August, 2018. DA and food expenses of Sri Subit Gogoi are included as he accompanied with me for official work at Directorate of Higher Education, Assam.