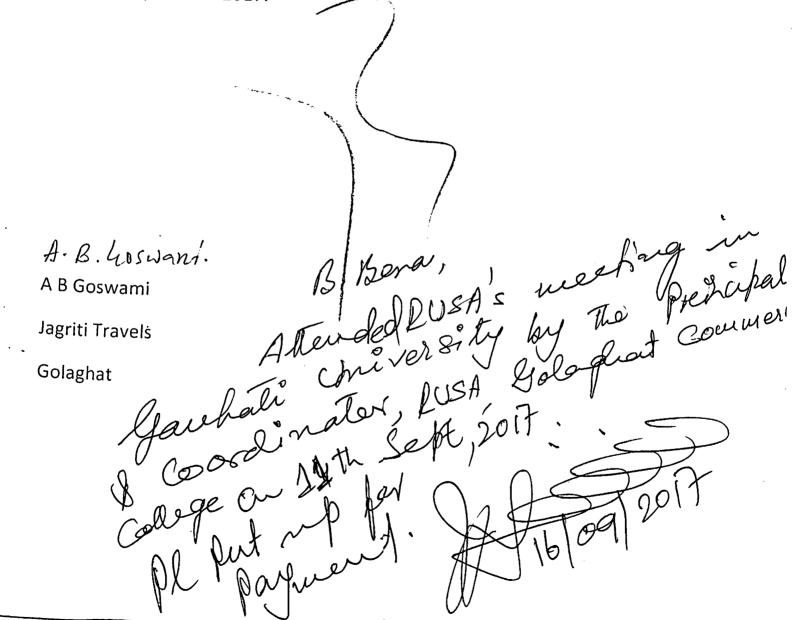

# Sir,

With reference to the subject cited above I hereby request you to release the following amount against Travelling Expenses and DA for official work (attending RUSA meeting of Equity Initiative) at Guwahati on 18-12-2017.

| 1. Travelling Expenses (Cost of fuel etc.)         | = Rs. 6,000/-                                                                                                                   |
|----------------------------------------------------|---------------------------------------------------------------------------------------------------------------------------------|
| 2. DA and Misc. Expenses (Rs. 1,500+1,200<br>Total | $= \frac{\text{Rs.2, 700/-}}{\text{Rs. 8,700/-}}$                                                                               |
| (Rupees Eight Thousand Seven Hundred)              |                                                                                                                                 |
| Enclosed: RC of the car                            | () -                                                                                                                            |
| b. bor we we all                                   | Yours sincerely,<br>(Dr. Pranjal pratim dutta)<br>Assistant professor<br>Department of accountancy<br>Golaghat Commerce College |