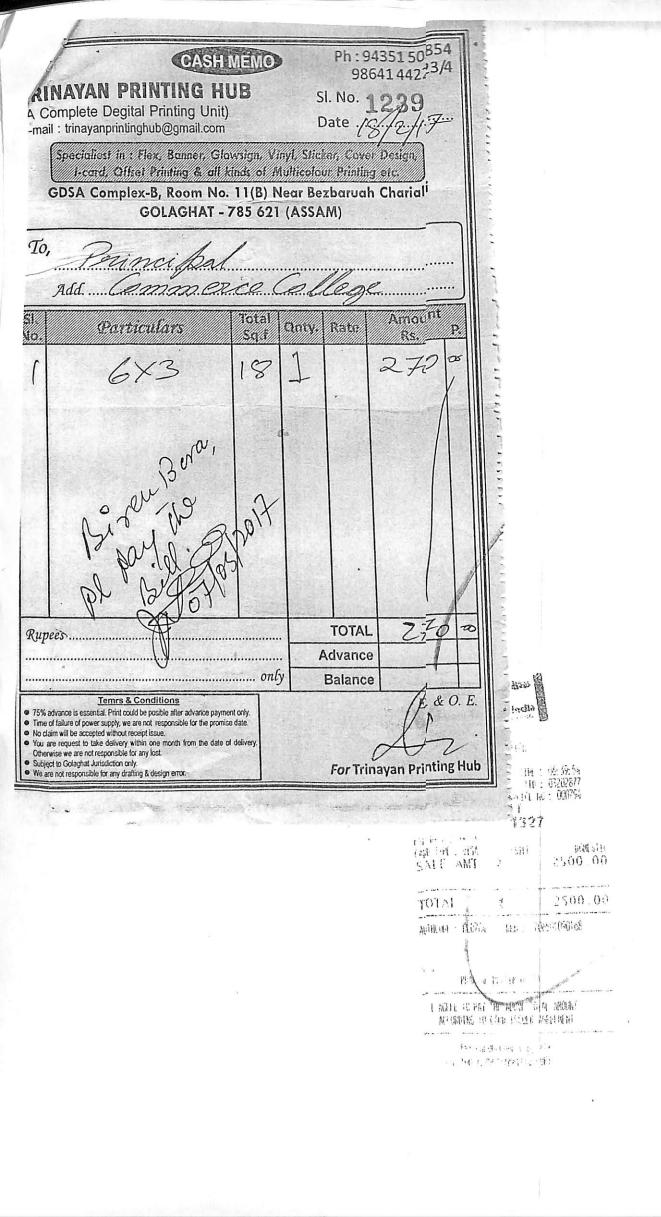

Dr. Jatindra Nath Saikia Principal, Golaghat Commerce College, Assam

ommerce College Principal Golaghat Golagnat

V NO 201 16-17 Bill for Altenderg Faculto Development - Programme ( DATE: 07 03/201:

Fuel Expenses for Attending the FDP organised by Centre for Managenul-Studies, Dibrugarh Unversity with the laboration will ICA on Rs: 2500.00/ 6Th March 2017. (Perpees two Thousand Fire Ludnie only) 2500/= Nance of the Facelties Attended the Programme: O Rajes W Jaiswool 2 Dr. Pranjal Prakim Dutta O Ms. Suchsbrata Chelleng. Al RAJESHNI. 1.1 Acij-262 C PRANJAL PRATH Enclosed ! DUi 1) Original Receipt of Fue/ Expreses P\$ 2500. 270.00 RB ios Collasi