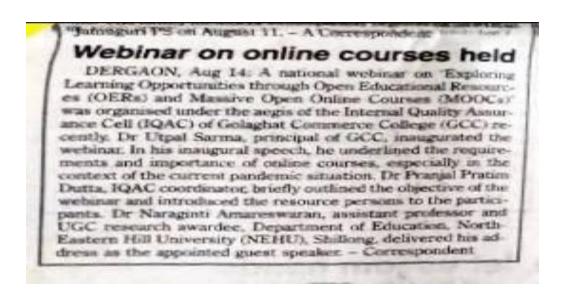

l Webinar on "Exploring Learning Opportunities  |
|-----------------------|--------------------------------------------------------|
| Event                 | through Open Educational Resources (OERs) and Massive  |
|                       | Open Online Courses (MOOCs)"                           |
| Organizer             | IQAC, Golaghat Commerce College                        |
| Resource Person       | Dr. Naraginti Amares waran, Assistant Professor, NEHU, |
|                       | Shillong, Meghalaya                                    |
| Date                  | 07.08.2021                                             |
| No. of Participants   | 46                                                     |
| YouTube link          | https://youtu.be/nQfaXp7iL6w                           |





A webinar on the topic "Introduction to Massive Open Online Courses (MOOCs) was organised by IQAC, Golaghat Commerce College on 7th August, 2021. The webinar sought to sensitize the students of Golaghat Commerce College and all the Degree Colleges of Golaghat district, on the role and application of various MOOCs platforms such as SWAYAM, Future Learn, Coursera, Udemy, edX etc.

In his welcome address, the Principal, Dr. Utpal Sarma stated that the switch to online and digital education formats as a result of COVID-19 has led to the popularity of Massive Open Online Courses (MOOCs) all over the globe. However, many students have not yet embraced the benefits of MOOCs and other Open Educational Resources.

Therefore, webinars such as this are important to encourage the educators to plan,