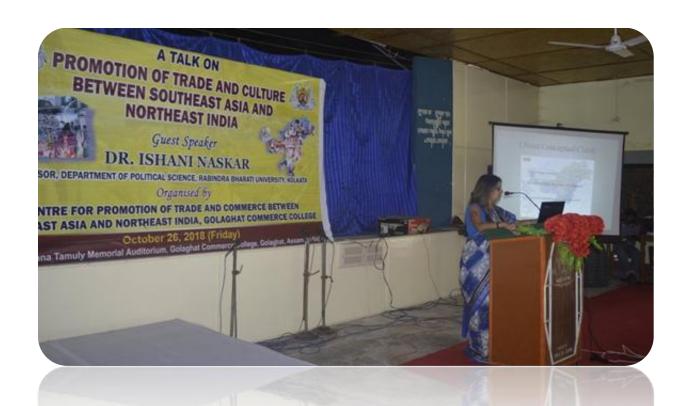

d Culture Between South East Asia and NorthEast India

| Title of the Program/ Event | A Talk on Promotion of Trade and Culture Between South<br>East Asia and NorthEast India   |
|-----------------------------|-------------------------------------------------------------------------------------------|
| Organizer                   | Centre for Promotion of Trade and Commerce between<br>South East Asia and NorthEast India |
| Resource Person             | Dr. Ishani Naskar, Dept. of Political Science, Rabindra<br>Bharati University, Kolkata    |
| Date                        | 26.10.2018                                                                                |
| No. of Participants         | 32                                                                                        |







| A Talk on Phomotion of Ti                          | and a good willer |
|----------------------------------------------------|-------------------|
| A Talk on thomotion of The between south Fast Asia | arra N.E. Irraia  |
| pale: 26.10.2018                                   |                   |
| i boney in                                         | Samist . ar       |
| Organisen: Centre for Pro                          | motion of Trais   |
| and Commence Between s                             | outheast Asia     |
| and Noneart India, holago                          | hat commence      |
| 10mun 2 100 1 1 1 1 1 1                            | College.          |
| Venue: - Rana Tennely Mamor                        | as Heditordum     |
| Resource penson: