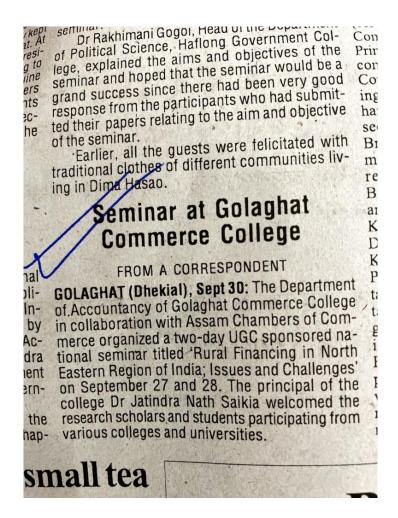

# 2. A National Seminar on "Rural Financing in North Eastern Region of India: Issues and Challenges"

| Title of the Program/ Event | A National Seminar on "Rural Financing in North<br>Eastern Region of India: Issues and Challenges" |
|-----------------------------|----------------------------------------------------------------------------------------------------|
| Organizer                   | Dept. of Accountancy, Golaghat Commerce College                                                    |
| Date                        | 27.09.2016 & 28.09.2016                                                                            |
| No. of Teacher Participants | 40                                                                                                 |