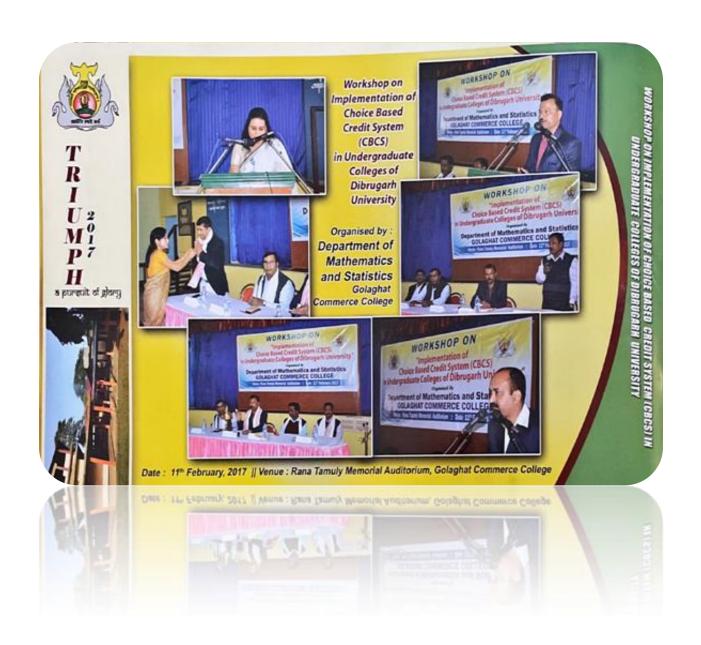

--------------------------|
| Organizers                    | Dept. of Mathematics and Statistics, Golaghat Commerce<br>College                     |

| Resource Person                   | Prof. Gopal Chandra Hazarika, Dept. of Mathematics and<br>Prof. Jiten Hazarika, Dept. of Statistics, Dibrugarh University |
|-----------------------------------|---------------------------------------------------------------------------------------------------------------------------|
| Date                              | 11-02-17                                                                                                                  |
| Number of Teacher<br>Participants | 21                                                                                                                        |



| Work shop on Implementation of                                                             | BAS in Under             |
|--------------------------------------------------------------------------------------------|--------------------------|
| Comment Dibburguh Universit                                                                | in menghadual            |
| Workshop on Implementation of a<br>Cowners of Dibrugach University                         | 7                        |
| Nale : 11.02.17                                                                            | du Mazavika Dest of      |
| Resource resson Moto and tice                                                              | Dibunant University      |
| Date: 11.02.97 Resource Person: Proj. Gopal Che Mothematics,