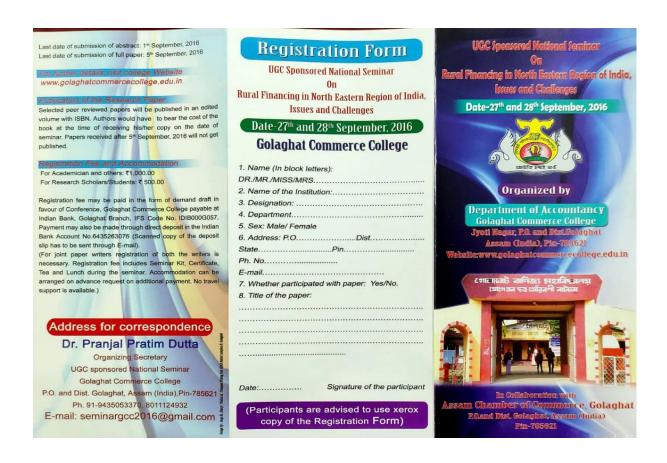

# 2. A National Seminar on "Rural Financing in North Eastern Region of India: Issues and Challenges"

| Title of the Program/ Event | A National Seminar on "Rural Financing in North<br>Eastern Region of India: Issues and Challenges" |
|-----------------------------|----------------------------------------------------------------------------------------------------|
| Organizer                   | Dept. of Accountancy, Golaghat Commerce College                                                    |
| Date                        | 27.09.2016 & 28.09.2016                                                                            |
| No. of Teacher Participants | 40                                                                                                 |

Call for Papers
The original research papers are invited from the esteemed Academicians, Researchers, Administrators, Government and Financial experts of different organization, service providers and

The paper should be prepared in APA format. The length of the paper should not exceed 6000 words excluding preliminary pages, annexures, and reference list. The abstract of the paper should not exceed 300 words with a maximum of six, betweents, which should not excluding preliminary information out the left of the proposed paper, name(e) of the author (e), institutional afficience, and email and postal addresses. The fort of the paper should be Times New Roman, 12 point with line spacing of 1.5.

The authors. addresses. The wan, point with line spacing of 1.5.

The subtrots are required to send abstract as well as full paper as soft copy to the following E-mail address:

**Registration Broucher** 