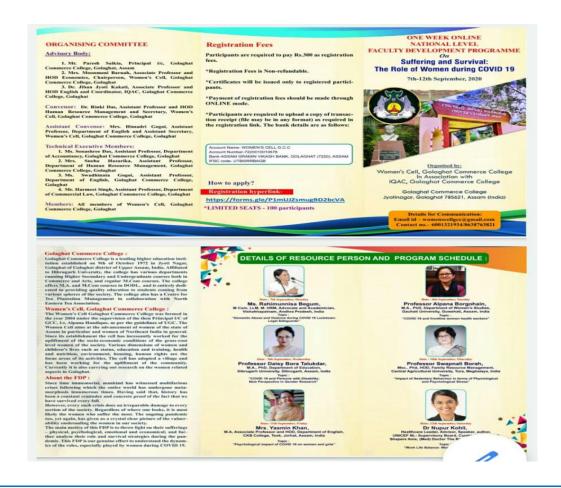

|
| No. of Teacher<br>Participants | 30                                                                                                                                                                                                                                                                                                                                                                                                                                                                                                                                                                                                                                                                                                           |





A One week Online National Level Faculty Development Programme on the theme: "Suffering and Survival: The Role of Women during COVID19" was Organised by the Women's Cell, Golaghat Commerce College in Association with IQAC, Golaghat Commerce College from 7<sup>th</sup> to 12<sup>th</sup> September, 2020. The objective of the programme was to look into the COVID-19 Pandemic from a gendered lens. While all the vulnerable sections of society have faced unprecedented challenges in the pandemic filled months, the problems have compounded for women. Experts from different arenas examined how the Corona virus mayhem has

exacerbated existing inequalities in society. Participants shared their anecdotes on combat strategies, victories and losses.

#### Details of the Resource Person with the Top