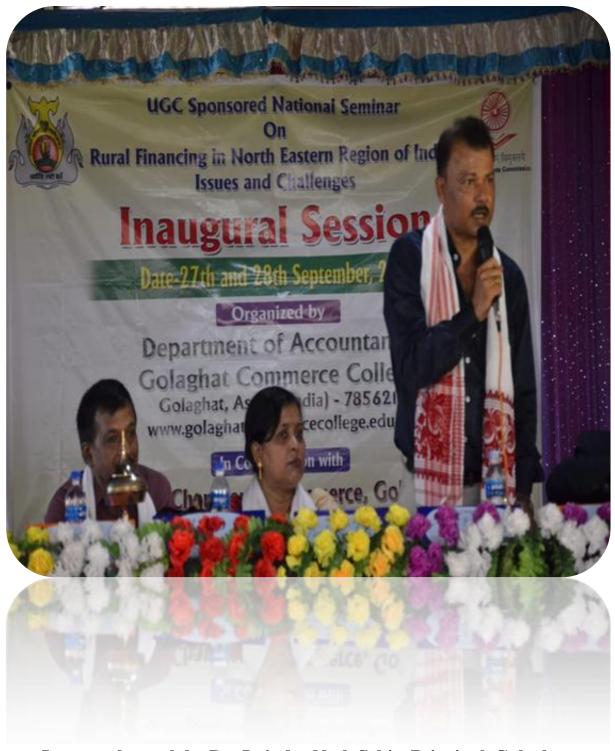

# 2. A National Seminar on "Rural Financing in North Eastern Region of India: Issues and Challenges"

| Title of the Program/ Event | A National Seminar on "Rural Financing in North<br>Eastern Region of India: Issues and Challenges" |
|-----------------------------|----------------------------------------------------------------------------------------------------|
| Organizer                   | Dept. of Accountancy, Golaghat Commerce College                                                    |
| Date                        | 27.09.2016 & 28.09.2016                                                                            |
| No. of Teacher Participants | 40                                                                                                 |

Dear Sir / Madam,

We are pleased to inform you that the Department of Accountancy, Golaghat Commerce College is going to hold a UGC Sponsored National Seminar on 27th and 28th September, 2016 in collaboration with Assam Chamber of Commerce, Golaghat, Assam. Eminent academicians, professionals, researchers, administrators, experts from SBI, Regional Rural Bank and NABARD will participate in the parallel and technical sessions. We on behalf of the organizing committee request your kind presence and active participation in all academic and other exercises to make the seminar a grand success.

#### With regards

Dr. Pranjal Pratim Dutta Dr. Jatindra Nath Saikia Organizing Secretary / Convener Cell-91-9435053370

Principal and Chairman Cell-91-9435151015