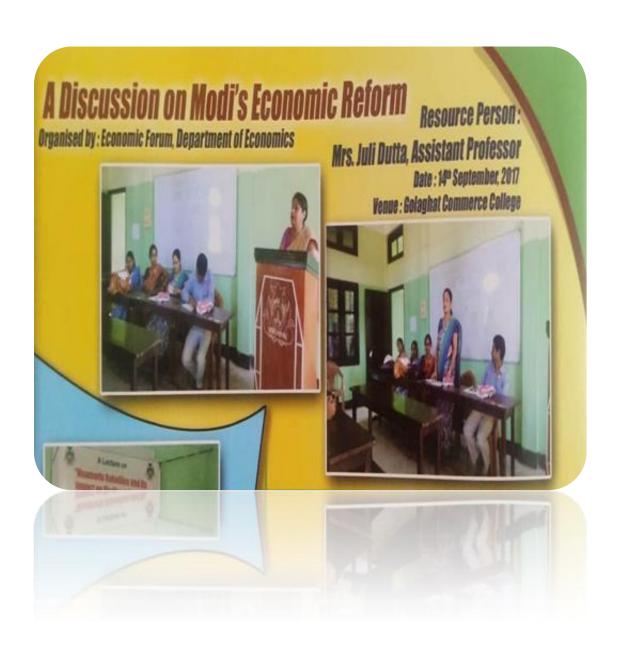

The Department of Economics, Golaghat Commerce College organized a Talk Programme on 24<sup>th</sup> February, 2018 on the Topic "Union Budget, 2018-19". Mrs. Moonmoni Baruah, the Head of the Department delivered the talk in the presence of the teachers and students of the Department. The Union Budget is the foundation of economic development, it helps to deal with economic and social problems. In the talk the highlights of Union Budget were presented in details along with the impact it will have on the economy. The talk and the afterward discussion on the topic were very fruitful for the teachers and every other participant present there.