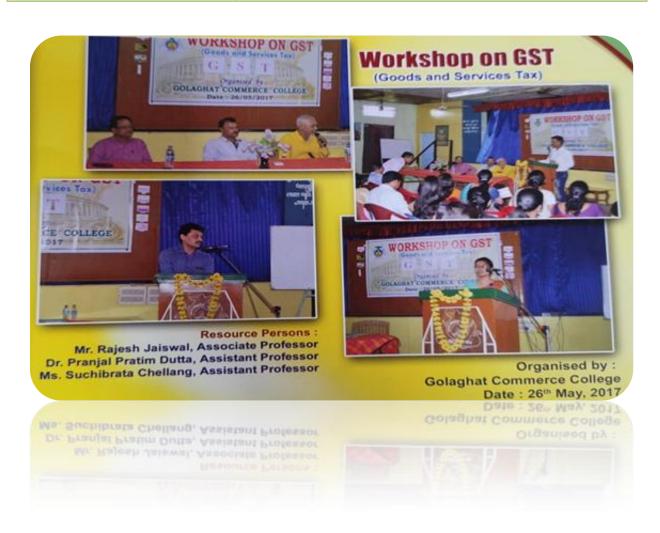

---------------------------------------------------------------------------------------------------------|
| Organisers                        | Golaghat Commerce College                                                                                                            |
| Resource Person                   | Mr. Rajesh Jaiswal, Associate Professor  Dr. Pranjal Pratim Dutta, Assistant Professor  Ms. Suchibrata Chellang, Assistant Professor |
| Date                              | 26-05-2017                                                                                                                           |
| Number of Teacher<br>Participants | 31                                                                                                                                   |



| Workshop on Goods and Seen                  | rice Yax (451)   |
|---------------------------------------------|------------------|
| Date 8-26.05.2017                           |                  |
| Verue: Rana Tamuly Memorial                 | Auditorium       |
| Resource Persons - Mr. Raish                | Jaiswal          |
| Dr. Pranjal                                 | Pralim Dutta     |
| Ms. Suchibea                                | la Cholong       |
| 1 0 0 0 1 1 100                             | 10, 51           |
| Name of the Participants acc                | Olghalwie .      |
| Couch Tours (Pour level)                    | rat = Un         |
| 1. Rajest Jaiswa? (Resource leven)          | 26917            |
| 2. Moonmoré Barwah                          | 1080 N 26 05