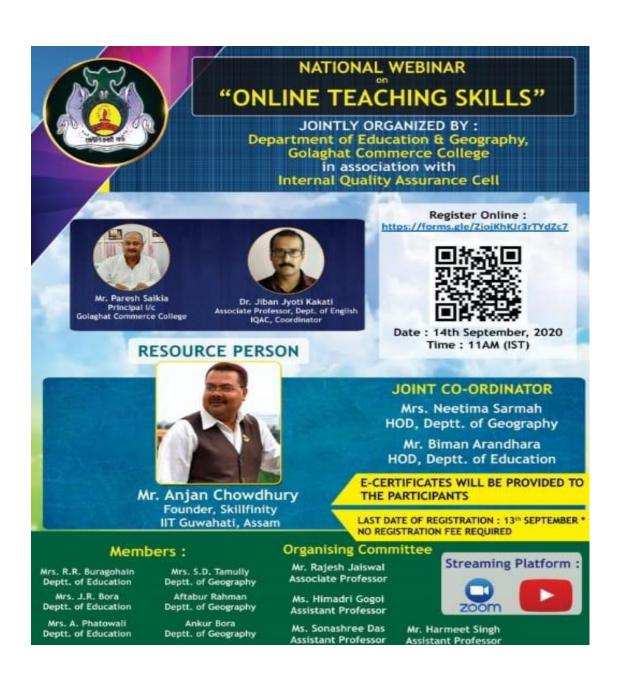

-----------------------------------------------------------------------------|
| Resource Person             | Mr. Anjan Chowdhury, Founder, Skillfinity, IIT,                                       |
|                             | Gu wahati, Assam                                                                      |
| Date                        | 14.09.2020                                                                            |
|                             |                                                                                       |
| No. of Teacher Participants | 45                                                                                    |
| YouTube link                | https://youtu.be/i278qvh_9Ik                                                          |





A National Webinar on Online Teaching Skills was organized by Department of Education & Geography in association with IQAC, Golaghat Commerce College through the Zoom platform and YouTube. Mr. Paresh Saikia, Principal i/c, Golaghat Commerce College graced the webinar virtually with his inaugural speech. Mr. Anjan Chowdhury, Founder, Skillfinity, IIT, Guwahati, Assam was invited as the resource person for the webinar. He shared his knowledge and expertise on online teaching skills with the faculty members. The webinar was organized keeping in view the need of adopting online mode for teaching and connecting to students during the pandemic.

#### 6. A One week long online National Level Faculty Development Programme

| Title of the Program/<br>Event | "Suffering and Survival: The Role of