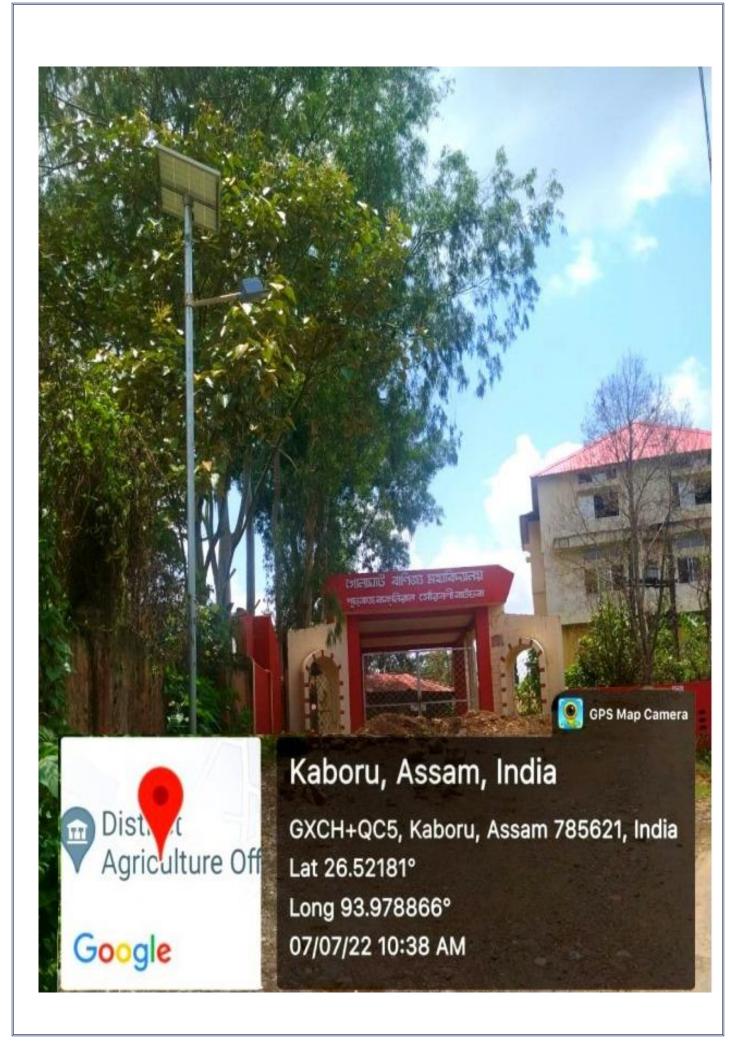

### **SOLAR ENERGY**

Solar lights have been installed in the campus which considerably reduces energy bills