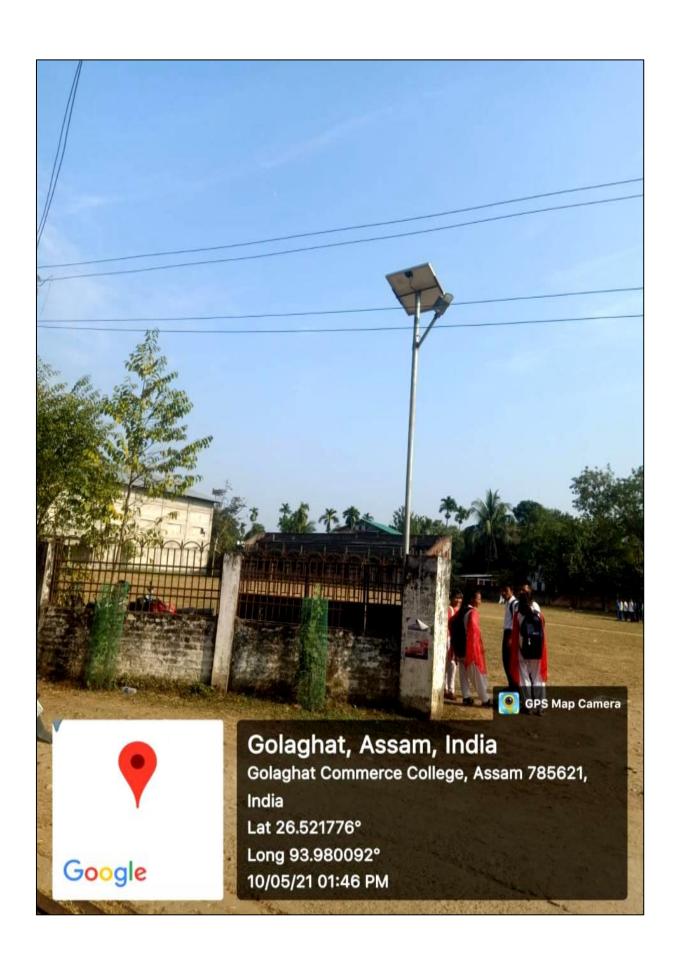

### **SOLAR ENERGY**

Solar lights have been installed in the campus which considerably reduces energy bills