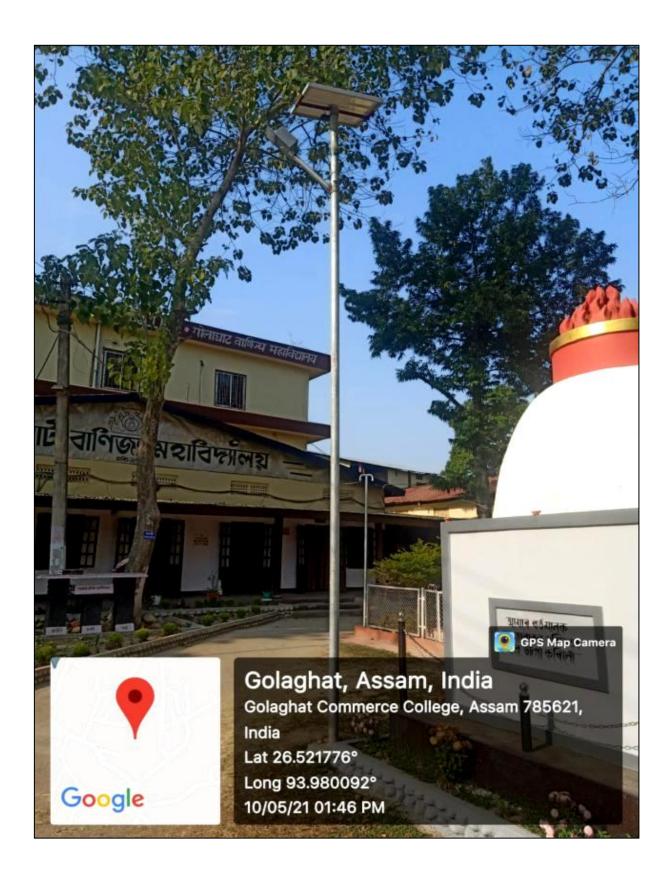

### **SOLAR ENERGY**

Solar lights have been installed in the campus which considerably reduces energy bills