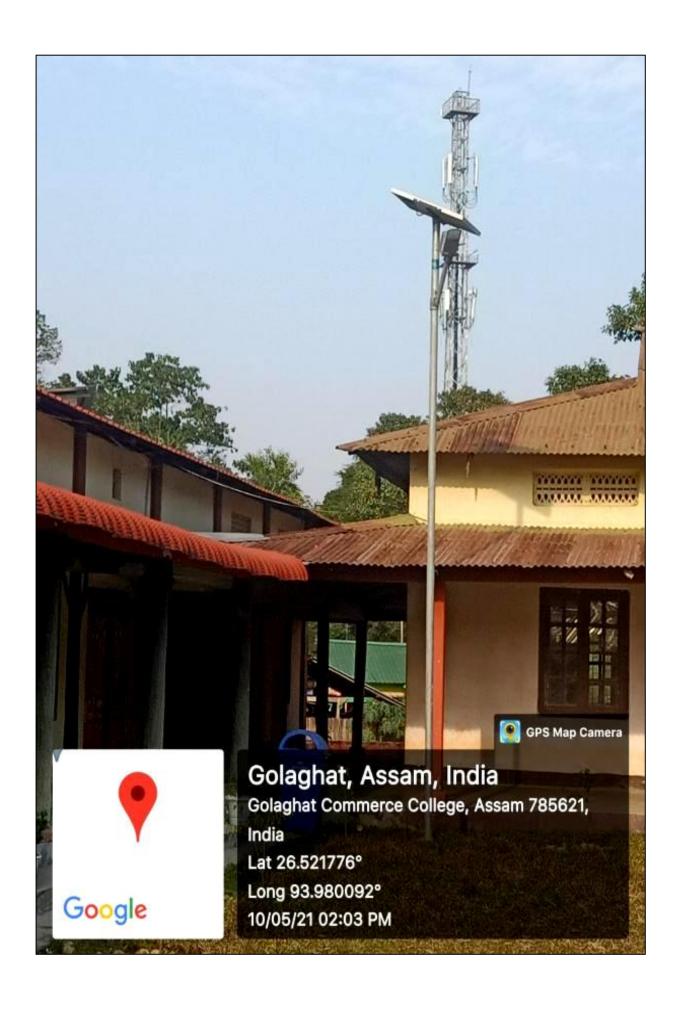

### **SOLAR ENERGY**

Solar lights have been installed in the campus which considerably reduces energy bills