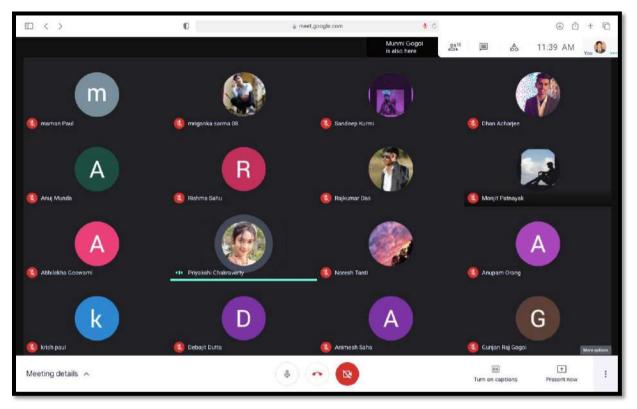

# ICT tools in the form of digital platform like Google classroom, Google meet, etc used by both teachers and students

### **Google Meet**

| 🔹 Gologhet Commerce    |                     |                    |                  |                |
|------------------------|---------------------|--------------------|------------------|----------------|
|                        | College Website     |                    | E Classes        |                |
| Google Classroom       |                     |                    |                  | + 🏼 🚯          |
| 🗊 To review 📋 Calendar |                     |                    |                  |                |
| B.com (Non-Honours     | B Com 2nd Sem (PB   |                    | rs) E M.Com 4 ti | h Semeste      |
| Semester 3             | ;                   | Semester 3         |                  | <u> </u>       |
|                        |                     |                    |                  |                |
|                        |                     |                    |                  |                |
| ~ -                    | ~~~                 | 0                  | ~ □              | ~ □            |
|                        |                     |                    |                  |                |
| BA(Pol. Science) Exam  | BA(History) Exam    | BA(Geography) E    | xa A             | nics) Exam 🧬 🏒 |
| Honours Semester 3     | Honoults Semester 3 | Honours Semester 3 | Honours Semester | * <b>* *</b>   |
|                        |                     |                    |                  |                |
|                        |                     |                    |                  |                |