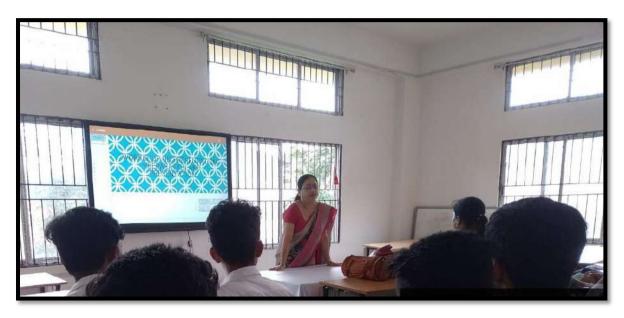

Golaghat Commerce College faculties practices a variety of Information Communication Technology (ICT) enabled tools to support effective pedagogy

ICT tools used by different department to conduct their class



**Teacher deliberating lecture using ICT tools** 



**Screening of Art Movie** 

## ICT tools used by students in presentation





# ICT tools in the form of digital platform like Google classroom, Google meet, etc used by both teachers and students



### **Google Meet**

| 🔹 Gologhet Commerce    |                     |                    |                  |                |
|------------------------|---------------------|--------------------|------------------|----------------|
|                        | College Website     |                    | E Classes        |                |
| Google Classroom       |                     |                    |                  | + 🏼 🚯          |
| 🗊 To review 📋 Calendar |                     |                    |                  |