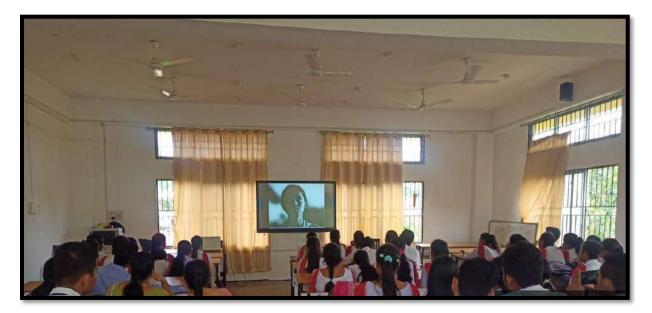

Golaghat Commerce College faculties practices a variety of Information Communication Technology (ICT) enabled tools to support effective pedagogy

ICT tools used by different department to conduct their class



**Teacher deliberating lecture using ICT tools** 



**Screening of Art Movie** 

## ICT tools used by students in presentation





# ICT tools in the form of digital platform like Google classroom, Google meet, etc used by both teachers and students



### **Google Meet**

| 🔹 Gologhet Commerce    |                     |                    |                  |                |
|------------------------|---------------------|--------------------|------------------|----------------|
|                        | College Website     |                    | E Classes        |                |
| Google Classroom       |                     |                    |                  | + 🏼 🚯          |
| 🗊 To review 📋 Calendar |                     |                    |                  |                |
| B.com (Non-Honours     | B Com 2nd Sem (PB