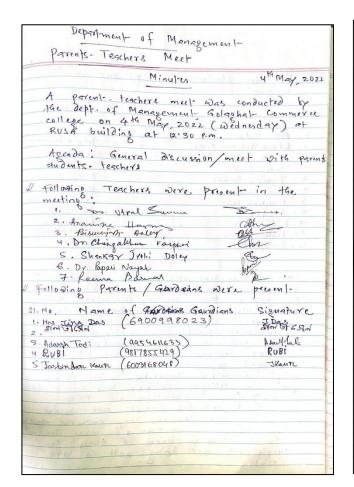

n 13<sup>th</sup> November, 2021





### 22.2 Parent Teacher Meet organized by Department of English on 1st April, 2021







# 22.3 Parent Teacher Meet organized by Department of Management, Golaghat Commerce College on 4<sup>th</sup>May, 2022

#### Report

Department of Management, Golaghat Commerce College organized a Parent-Teachers- Students meet on 4<sup>th</sup> May, 2022 in the RUSA building of the college. Dr. Utpal Sarmah, Principal, Anamika Hazarika, Vice Principal, Reema Barua, Assistant Professor (Law Department), Biswajyoti Doley (HoD), Dr. Chinzakhum Vaiphei, Shankar Jyoti Doley, Dr. Papari Nayak of the Department of Management, Parents of the students and students themselves attended the meeting. Attendance details and recorded minutes of the event are as follows:









| -1-enguered 1 / England of the second                                                                                                                                                                                                                                                                          |
|----------------------------------------------------------------------------------------------------------------------------------------------------------------------------------------------------------------------------------------------------------------------------------------------------------------|
| I following students were present in the