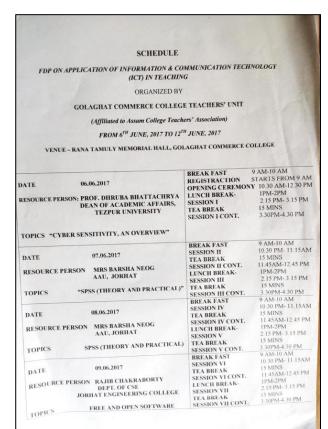

The first session was on usage of "Cyber Sensitivity, an Overview" by Prof. Dhruuba Bhattachrya, Dean of Academic Affairs, Tezpur University. This session was continued by Mrs.Barsha Neog, AAU, Jorhat who highlighted on "SPSS (Theory and Practical). There were total ten sessions and the topics covered were "Free and Open Software" and "ICT in Education". All the sessions highlighted on latest tools used on digital platforms to make teaching learning process much easier. Forty Three faculties from various schools and colleges of Golaghat participated in the programme.