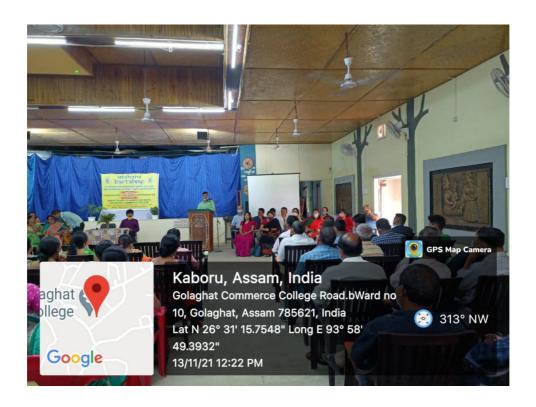

------------------------------------------|
| Date                   | 6 <sup>th</sup> June, 2022                                                                        |
| Organiser (s)          | Department of Higher Education,<br>Government of Assam in collaboration<br>with Gratia Technology |
| Resource Person (s)    | Varun Pathak and Biju Pegu, Certified<br>Ethical Hackers (CEH), Gratia<br>Technology              |
| Venue                  | Golaghat Commerce College                                                                         |







#### 22. Parent Teacher Meet are held to sensitize stakeholders on ethics and values

22.1 *Bartalaap:* an Interaction between Teachers and Parents of Newly Enrolled Students of Golaghat Commerce College on 13<sup>th</sup> November, 2021





### 22.2 Parent Teacher Meet organized by Department of English on 1st April, 2021







# 22.3 Parent Teacher Meet organized by Department of Management, Golaghat Commerce College on 4<sup>th</sup>May, 2022

#### Report

Department of Management, Golaghat Commerce College organized a Parent-Teachers- Students meet on 4<sup>th</sup> May, 2022 in the RUSA building of the college. Dr. Utpal Sarmah, Principal, Anamika Hazarika, Vice Principal, Reema Barua, Assistant Professor (Law Department), Biswajyoti Doley (HoD), Dr. Chinzakhum Vaiphei, Shankar Jyoti Doley, Dr. Papari Nayak of the Department of Management, Parents of the students and students themselves attended the meeting. Attendance details and recorded minutes of the event are as follows:









| -1-enguered 1 / England of the s