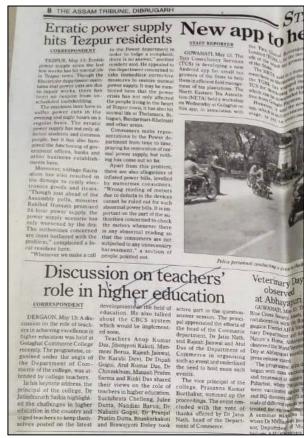

A Discussion on the role of teachers in achieving excellence in higher education was held at Golaghat Commerce College on 29th April, 2016. The programme organized under the aegis of the Department of Commerce, was attended by the college teachers. In his keynote address, Principal Dr, Jatindranath Saikia highlighted the challenges in higher education in the country and urged teachers to keep themselves posted on the latest developments in the field of education. He also talked about the CBCS system which will be implemented soon. Teachers, Anup Kr. Das, Dr. Jiban Jyoti Kakati, Moonmoni Baruah, Rajesh Jaiswal and Rinki Das shared their views on the role of teachers in higher education. The Principal appreciated the efforts of the head of Commerce department in organizing such an event and underlined the need to hold more such events. The vice principal of the college, Prasanna Kumar Borthakur, summed up the proceedings. The event concluded with the vote of thanks offered by Dr. Jatin Nath, head of the Department of Commerce.