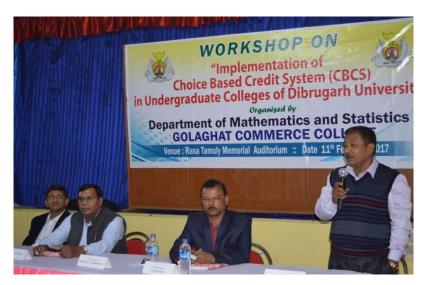

# 3. Workshop on "Implementation of Choice Based Credit System (CBCS) in Undergraduate Colleges of Dibrugarh"

| Title of the Programme | Implementation of CBCS in Undergraduate Colleges of Dibrugarh University |
|------------------------|--------------------------------------------------------------------------|
| Date                   | 11th February, 2017                                                      |
| Organizer (s)          | Dept. of Mathematics and Statistics                                      |
| No. of Participants    | 120                                                                      |
| Resource Person        | Prof. Gopal Chandra Hazarika, Dept. of                                   |
|                        | Mathematics and Prof. Jiten Hazarika, Dept.                              |
|                        | of Statistics, Dibrugarh University                                      |

A Workshop on "Implementation of CBCS in Undergraduate Colleges of Dibrugarh University" was held on 11<sup>th</sup> February, 2017 by the Dept. of Mathematics and Statistics. The inaugural session was chaired by the Principal of the college, Dr. Jatindra Nath Saikia, Golaghat Commerce College. Prof. Gopal Chandra Hazarika, Dept. of Mathematics and Prof. Jiten Hazarika, Dept. of Statistics, Dibrugarh University presided over as the resource persons. Both the dignitaries highlighted the significance and details about the entire CBCS.