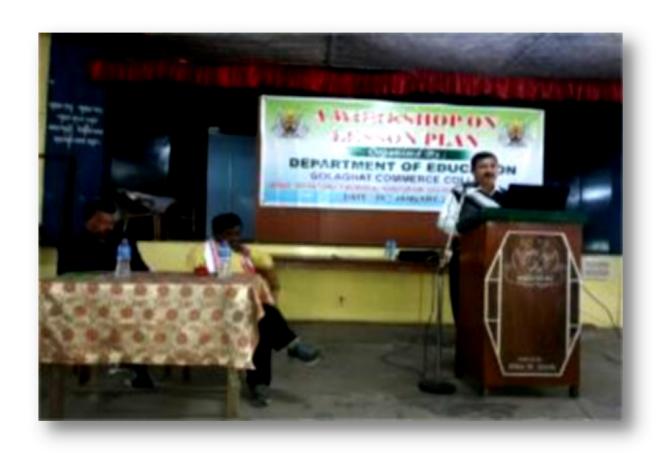

#### 2. Workshop on Lesson Plan

| Title of the Programme | Workshop on Lesson Plan                  |
|------------------------|------------------------------------------|
|                        |                                          |
| Date                   | 28 <sup>th</sup> January, 17             |
| Organizer (s)          | Dept. of Education                       |
| No. of Participants    | 49                                       |
| Resource Person        | Mr. Biman Arandhara, Dept. of Education, |
|                        | Golaghat Commerce College                |

A Workshop on Lesson plan was organized by the Department of Education, Golaghat Commerce College in the College Auditorium on 28th January, 2017. The Workshop was Chaired by Dr. Jatindra Nath Saikia, Principal, Golaghat Commerce College, Golaghat. Mr. Biman Arandhara, Assistant Professor, Dept. of Education was the resource person of the program. A thorough presentation on preparation and implementation of lesson plan was delivered by the resource person which significantly benefited all the attendees.