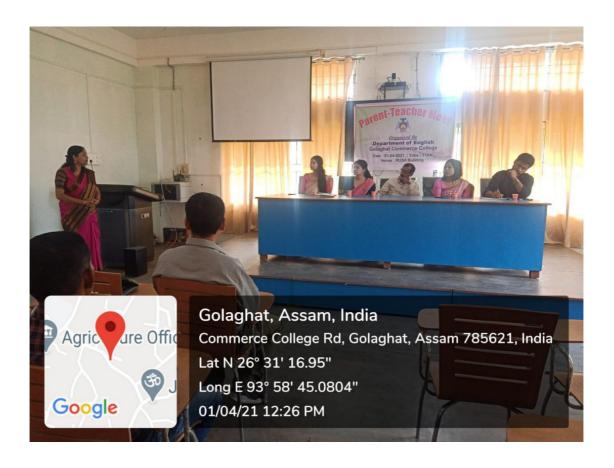

June, 2022                                                                        |
| Organiser (s)          | Department of Higher Education,<br>Government of Assam in collaboration<br>with Gratia Technology |
| Resource Person (s)    | Varun Pathak and Biju Pegu, Certified<br>Ethical Hackers (CEH), Gratia<br>Technology              |
| Venue                  | Golaghat Commerce College                                                                         |







#### 22. Parent Teacher Meet are held to sensitize stakeholders on ethics and values

22.1 *Bartalaap:* an Interaction between Teachers and Parents of Newly Enrolled Students of Golaghat Commerce College on 13<sup>th</sup> November, 2021





### 22.2 Parent Teacher Meet organized by Department of English on 1st April, 2021







# 22.3 Parent Teacher Meet organized by Department of Management, Golaghat Commerce College on 4<sup>th</sup>May, 2022

#### Report

Department of Management, Golaghat Commerce College organized a Parent-Teachers- Students meet on 4<sup>th</sup> May, 2022 in the RUSA building of the college. Dr. Utpal Sarmah, Principal, Anamika Hazarika, Vice Principal, Reema Barua, Assistant Professor (Law Department), Biswajyoti Doley (HoD), Dr. Chinzakhum Vaiphei, Shankar Jyoti Doley, Dr. Papari Nayak of the Department of Management, Parents of the students and students themselves attended the meeting. Attendance details and recorded minutes of the event are as follows:









| -1-enguered 1 / England of the second