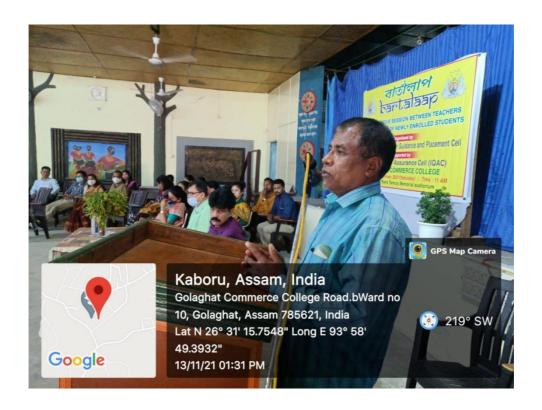

--------------------------------------------|
| Date                   | 6 <sup>th</sup> June, 2022                                                                        |
| Organiser (s)          | Department of Higher Education,<br>Government of Assam in collaboration<br>with Gratia Technology |
| Resource Person (s)    | Varun Pathak and Biju Pegu, Certified<br>Ethical Hackers (CEH), Gratia<br>Technology              |
| Venue                  | Golaghat Commerce College                                                                         |







#### 22. Parent Teacher Meet are held to sensitize stakeholders on ethics and values

22.1 *Bartalaap:* an Interaction between Teachers and Parents of Newly Enrolled Students of Golaghat Commerce College on 13<sup>th</sup> November, 2021





### 22.2 Parent Teacher Meet organized by Department of English on 1st April, 2021







# 22.3 Parent Teacher Meet organized by Department of Management, Golaghat Commerce College on 4<sup>th</sup>May, 2022

#### Report

Department of Management, Golaghat Commerce College organized a Parent-Teachers- Students meet on 4<sup>th</sup> May, 2022 in the RUSA building of the college. Dr. Utpal Sarmah, Principal, Anamika Hazarika, Vice Principal, Reema Barua, Assistant Professor (Law Department), Biswajyoti Doley (HoD), Dr. Chinzakhum Vaiphei, Shankar Jyoti Doley, Dr. Papari Nayak of the Department of Management, Parents of the students and students themselves attended the meeting. Attendance details and recorded minutes of the event are as follows:









| -1-enguered 1 / England of the