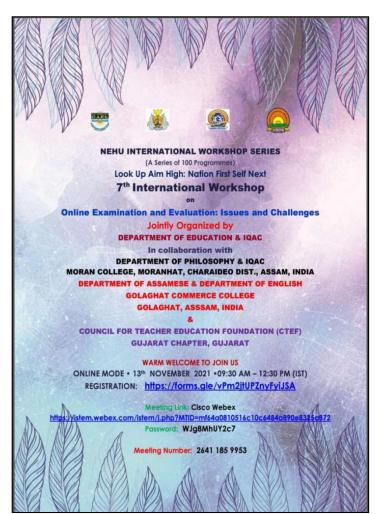

### Programmes on Professional Ethics

1. Discussion on Teachers' Role in Higher Education organized by Department of Commerce on 29<sup>th</sup> April, 2016

| Title of the Programme | Discussion on Teachers' Role in Higher<br>Education |
|------------------------|-----------------------------------------------------|
| Date                   | 29 <sup>th</sup> April, 2016                        |
| Organizer (s)          | Department of Commerce                              |
| No. of Participants    | 56                                                  |