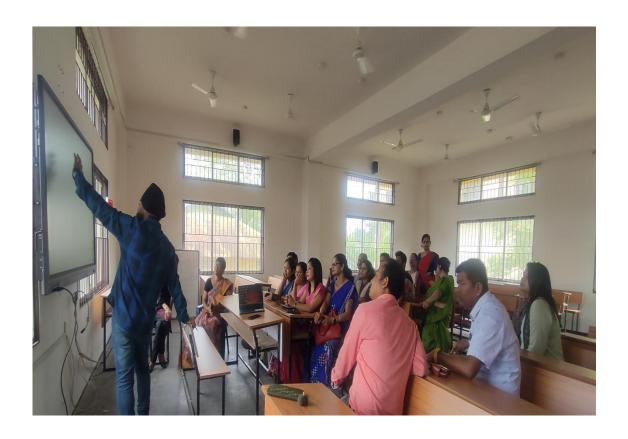

|
| No. of Participants            | 31                                                                          |

A one day workshop on Use of ICT in teaching learning was organized by Golaghat Commerce College on 02<sup>nd</sup> March, 2021 in the Digital Classroom, RUSA building, Golaghat Commerce College. The program was organized with the objective of training the teaching faculty of the college on how to use a LCD screen and projector. Mr. Harmeet Singh, Assistant Professor, Dept. of Law, Golaghat Commerce College as the Resource Person for the workshop gave hands on training to the attendees on using LCD screen in the teaching learning process. It proved to be beneficial to all the attendees as it enabled them to use ICT tools in teaching learning process.



### 24. Two days Training Programme on Office Accounting

| Title of the Program/ Event      | Two days Training Programme on Office Accounting                               |
|----------------------------------|--------------------------------------------------------------------------------|
| Organizer                        | Golaghat Commerce College in collaboration with Shravan Agarwalla & Associates |
| Resource Person                  | r. Shravan Agarwalla & Achyut Bora, Shravan Agarwalla&<br>Associates           |
| Date                             | 17.02.2021                                                                     |
| No. of Non Teaching Participants | 09                                                                             |

A two-day training programme on