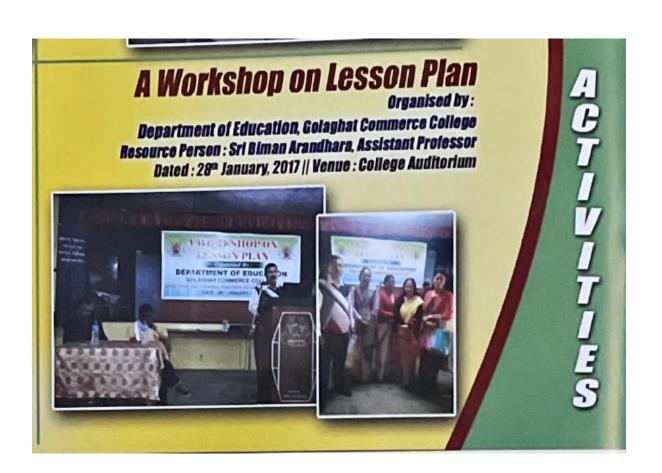

#### 2. Workshop on Lesson Plan

| Title of the Programme | Workshop on Lesson Plan                  |
|------------------------|------------------------------------------|
|                        |                                          |
| Date                   | 28 <sup>th</sup> January, 17             |
| Organizer (s)          | Dept. of Education                       |
| No. of Participants    | 49                                       |
| Resource Person        | Mr. Biman Arandhara, Dept. of Education, |
|                        | Golaghat Commerce College                |

A Workshop on Lesson plan was organized by the Department of Education, Golaghat Commerce College in the College Auditorium on 28th January, 2017. The Workshop was Chaired by Dr. Jatindra Nath Saikia, Principal, Golaghat Commerce College, Golaghat. Mr. Biman Arandhara, Assistant Professor, Dept. of Education was the resource person of the program. A thorough presentation on preparation and implementation of lesson plan was delivered by the resource person which significantly benefited all the attendees.