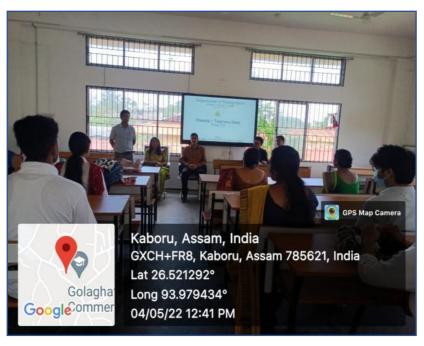

on 13<sup>th</sup> November, 2021





### 22.2 Parent Teacher Meet organized by Department of English on 1st April, 2021







# 22.3 Parent Teacher Meet organized by Department of Management, Golaghat Commerce College on 4<sup>th</sup>May, 2022

#### Report

Department of Management, Golaghat Commerce College organized a Parent-Teachers- Students meet on 4<sup>th</sup> May, 2022 in the RUSA building of the college. Dr. Utpal Sarmah, Principal, Anamika Hazarika, Vice Principal, Reema Barua, Assistant Professor (Law Department), Biswajyoti Doley (HoD), Dr. Chinzakhum Vaiphei, Shankar Jyoti Doley, Dr. Papari Nayak of the Department of Management, Parents of the students and students themselves attended the meeting. Attendance details and recorded minutes of the event are as follows:









| -1-enguered 1 / England of the second                                                                                                                                                                                                                                                                          |
|----------------------------------------------------------------------------------------------------------------------------------------------------------------------------------------------------------------------------------------------------------------------------------------------------------------|
| I following students were present in the