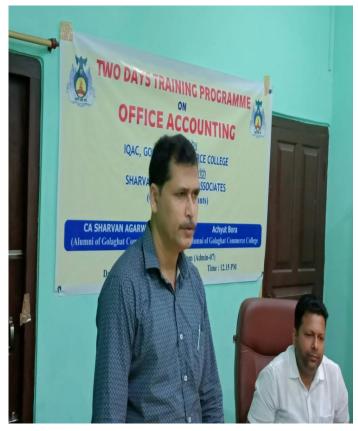

ce Person                  | r. Shravan Agarwalla & Achyut Bora, Shravan Agarwalla&<br>Associates           |
| Date                             | 17.02.2021                                                                     |
| No. of Non Teaching Participants | 09                                                                             |

A two-day training programme on Office Accounting was organized by the college on 17.02.2021 for the office staff members. Mr. Shravan Agarwalla & Achyut Bora, Shravan Agarwalla & Associates were the resource persons for the workshop. The program was chaired by Dr. Utpal Sarmah, Principal, Golaghat Commerce College. The primary objective of the workshop was to make the non-teaching staff aware of the new developments in office accounting system.





| Date: 17.02.2021                                                |