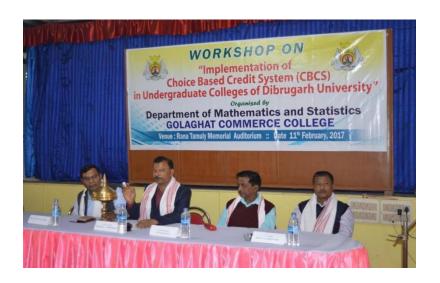

# 3. Workshop on "Implementation of Choice Based Credit System (CBCS) in Undergraduate Colleges of Dibrugarh"

| Title of the Programme | Implementation of CBCS in Undergraduate Colleges of Dibrugarh University |
|------------------------|--------------------------------------------------------------------------|
| Date                   | 11th February, 2017                                                      |
| Organizer (s)          | Dept. of Mathematics and Statistics                                      |
| No. of Participants    | 120                                                                      |
| Resource Person        | Prof. Gopal Chandra Hazarika, Dept. of                                   |
|                        | Mathematics and Prof. Jiten Hazarika, Dept.                              |
|                        | of Statistics, Dibrugarh University                                      |

A Workshop on "Implementation of CBCS in Undergraduate Colleges of Dibrugarh University" was held on 11<sup>th</sup> February, 2017 by the Dept. of Mathematics and Statistics. The inaugural session was chaired by the Principal of the college, Dr. Jatindra Nath Saikia, Golaghat Commerce College. Prof. Gopal Chandra Hazarika, Dept. of Mathematics and Prof. Jiten Hazarika, Dept. of Statistics, Dibrugarh University presided over as the resource persons. Both the dignitaries highlighted the significance and details about the entire CBCS.