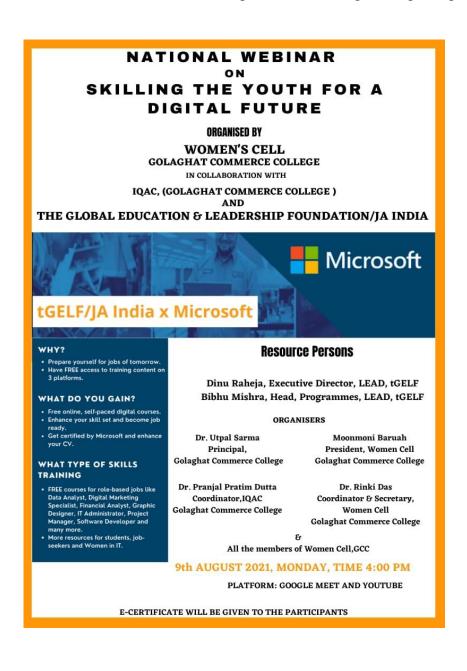

# 5. State Level Faculty Development Programme (FDP) on "Application of Information and Communication Technology (ICT) in Teaching"

In an initiative towards making teaching learning process more effective, a State-level **Faculty Development Programme (FDP)** was organized on the topic "Application of Information and Communication Technology (ICT) in Teaching" from 6<sup>th</sup> June to 12<sup>th</sup> June 2017. The programme served the needs of faculties of schools, colleges, staff college, industrial institutes in the use of ICT in teaching. The programme was attended by several experts from Tezpur University, IIT Guwahati and Jorhat Engineering College. In his inaugural address, the Principal Dr. Jatindra stated the importance of integrating ICT in education and the pedagogy. Mr. Manash Pratim Sharma, Coordinator of the FDP briefed about the week long programme.

The first session was on usage of "Cyber Sensitivity, an Overview" by Prof. Dhruuba Bhattachrya, Dean of Academic Affairs, Tezpur University. This session was continued by Mrs.Barsha Neog, AAU, Jorhat who highlighted on "SPSS (Theory and Practical). There were total ten sessions and the topics covered were "Free and Open Software" and "ICT in Education". All the sessions highlighted on latest tools used on digital platforms to make teaching learning process much easier. Forty Three faculties from various schools and colleges of Golaghat participated in the programme.

Teachers' Unit (ACTA).

It gives us great pleasure to inform you that the Golaghat Commerce College Teachers' Unit (ACTA) is organizing a State-level Faculty Development Programme (FDP) on "Application of Information & Communication Technology (ICT) in Teaching" from 6th June to 12th June 2017.

#### ABOUT THE PROGRAMME:

The programme is all about the application of Information and Communication Technology (ICT) in teaching. The importance of ICT in today's world needs no further explanation. It is perhaps the single massive drive, touching each and every sector for the last two decades. The importanc of ICT in teaching undoubtedly is as important as traditional mode of teaching. With the introduction of various courses by the universities and boards, it is the pick time to come up with the up-to-date knowledge about the implication of ICT in day to day teaching.