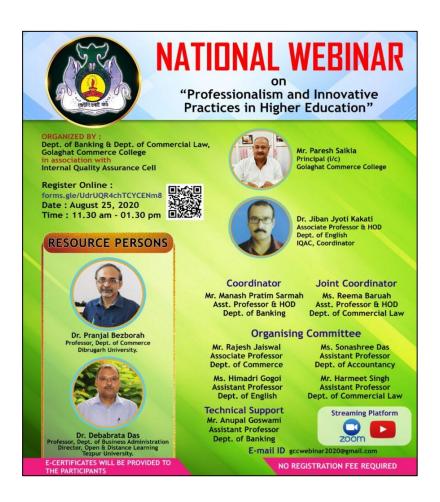

Commercial Law jointly organized a National Webinar on "Professionalism and Innovative Teaching Practices in Higher Education" on 25th August, 2020. Prof. Pranjal Bezborah of Department of Commerce, Dibrugarh University and Prof. Debabrata Das, Department of Business Administration, Tezpur University were the Resource Persons of the webinar. More than 100 participants from across the country participated in the webinar. A National Webinar on "Professionalism and Innovative Teaching Practices in Higher Education" was organized by

Department of Banking in association with IQAC, Golaghat Commerce College on 24.08.20. The resource persons for the said webinar were Prof. Pranjal Bezborah, Dept. of Commerce, Dibrugarh University and Prof. Debabrata Das, Dept. of Management, Tezpur University.







#### 8. National Webinar on "Changing Dimension after Pandemic"

| Title of the Programme |                                                                                                                                  |
|------------------------|----------------------------------------------------------------------------------------------------------------------------------|
| Date                   | 28th August, 2020                                                                                                                |
| Organizer (s)          | Department of Accountancy                                                                                                        |
| Resource Person (s)    | CA Atul Kumar Gupta, President, ICAI<br>Dr. Navin Mathur, University o