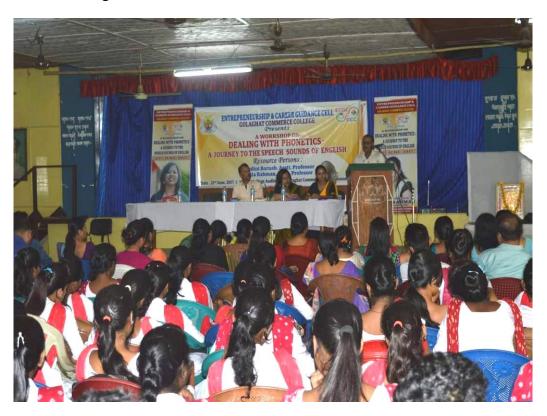

### 4. "Workshop on Dealing with Phonetics: Journey to the Speech Sounds of English"

| Title of the Programme | "Dealing with Phonetics: Journey to the<br>Speech Sounds of English"      |
|------------------------|---------------------------------------------------------------------------|
| Date                   | 23 <sup>rd</sup> June, 2017                                               |
| Organizer (s)          | Department of English in association with ECGC, Golaghat Commerce College |
| Resource Person        | Ms. Nandini Baruah & Ms. Nazia Rahman                                     |

The Department of English in association with ECGC, Golaghat Commerce College conducted a workshop titled "Dealing with Phonetics: Journey to the Speech sounds of English" English on 23<sup>rd</sup> June, 2017. The resource person – Ms. Nandini Baruah, Assistant Professor, Department of English, Golaghat Commerce College, spoke on the topic - Introduction to Phonetics in English, introducing the students to the 44 sounds in English and their pronunciation. She made the session very interesting by involving the science behind the articulation of sounds by the human mouth and how the different parts of the mouth are used in producing each sound. Ms. Nazia Rahman, Assistant Professor, Department of English, then walked the students through a presentation on practicing vowel and consonant sounds that helped them to identify the correct pronunciation of many words in English. The session was very interactive and ended with a vote of thanks by Ms. Suchibrata Cheleng.