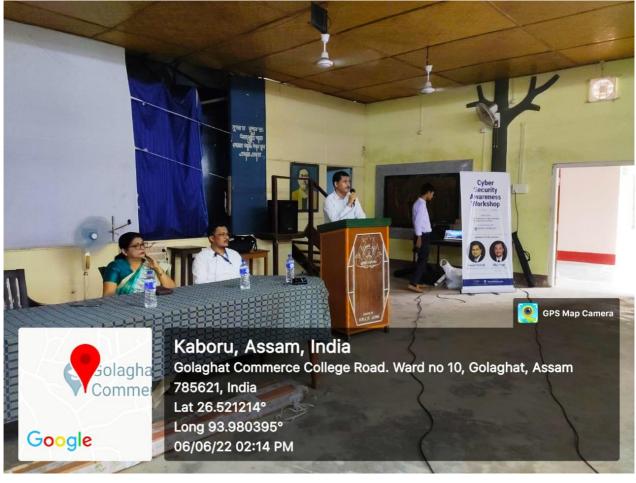

### Programmes on Professional Ethics

1. Discussion on Teachers' Role in Higher Education organized by Department of Commerce on 29<sup>th</sup> April, 2016

| Title of the Programme | Discussion on Teachers' Role in Higher<br>Education |
|------------------------|-----------------------------------------------------|
| Date                   | 29 <sup>th</sup> April, 2016                        |
| Organizer (s)          | Department of Commerce                              |
| No. of Participants    | 56                                                  |

A Discussion on the role of teachers in achieving excellence in higher education was held at Golaghat Commerce College on 29th April, 2016. The programme organized under the aegis of the Department of Commerce, was attended by the college teachers. In his keynote address, Principal Dr, Jatindranath Saikia highlighted the challenges in higher education in the country and urged teachers to keep themselves posted on the latest developments in the field of education. He also talked about the CBCS system which will be implemented soon. Teachers, Anup Kr. Das, Dr. Jiban Jyoti Kakati, Moonmoni Baruah, Rajesh Jaiswal and Rinki Das shared their views on the role of teachers in higher education. The Principal appreciated the efforts of the head of Commerce department in organizing such an event and underlined the need to hold more such events. The vice principal of the college, Prasanna Kumar Borthakur, summed up the proceedings. The event concluded with the vote of thanks offered by Dr. Jatin Nath, head of the Department of Commerce.