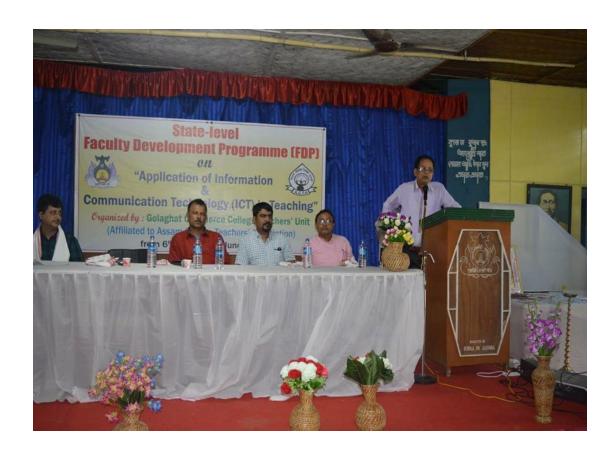

# 5. State Level Faculty Development Programme (FDP) on "Application of Information and Communication Technology (ICT) in Teaching"

In an initiative towards making teaching learning process more effective, a State-level **Faculty Development Programme (FDP)** was organized on the topic "Application of Information and Communication Technology (ICT) in Teaching" from 6<sup>th</sup> June to 12<sup>th</sup> June 2017. The programme served the needs of faculties of schools, colleges, staff college, industrial institutes in the use of ICT in teaching. The programme was attended by several experts from Tezpur University, IIT Guwahati and Jorhat Engineering College. In his inaugural address, the Principal Dr. Jatindra stated the importance of integrating ICT in education and the pedagogy. Mr. Manash Pratim Sharma, Coordinator of the FDP briefed about the week long programme.

The first session was on usage of "Cyber Sensitivity, an Overview" by Prof. Dhruuba Bhattachrya, Dean of Academic Affairs, Tezpur University. This session was continued by Mrs.Barsha Neog, AAU, Jorhat who highlighted on "SPSS (Theory and Practical). There were total ten sessions and the topics covered were "Free and Open Software" and "ICT in Education". All the sessions highlighted on latest tools used on digital platforms to make teaching learning process much easier. Forty Three faculties from various schools and colleges of Golaghat participated in the programme.