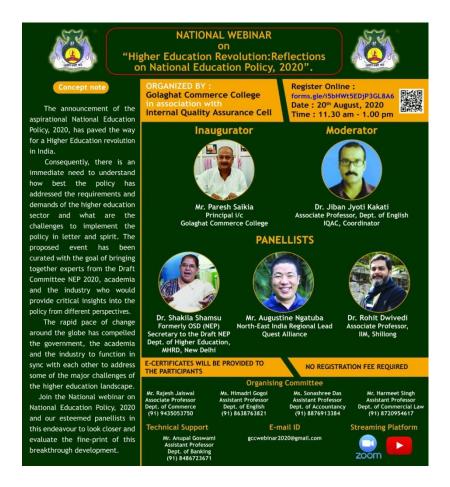

|

A National Webinar on "Higher Education Revolution: Reflections on National Education Policy, 2020" was organized by Golaghat Commerce College in association with IQAC on 20th August, 2020. Dr. Shakila Shamsu, Formerly OSD (NEP), Secretary to the Draft NEP, Department of Higher Education, Mr. Augustine Ngatuba, North-East Quest Alliance and Dr. Rohit Dwivedi, Associate Professor, IIM, Shiilong were invited as the Plenary Speakers. The programme was organized with the objective of bringing together experts from the Draft Committee NEP 2020, academia and the industry who would provide critical insights into the policy from different perspectives. 635 participants from around the country joined the webinar.





#### 7. "Professionalism and Innovative Teaching Practices in Higher Education"

| Title of the Programme | "Professionalism and Innovative Teaching Practices in Higher Education"                                                              |
|------------------------|--------------------------------------------------------------------------------------------------------------------------------------|
| Date                   | 25th August, 2020                                                                                                                    |
| Organizer (s)          | Dept. of Banking, Dept. of Commercial Law and IQAC                                                                                   |
| Resource Person        | Prof. Pranjal Bezborah, Dept. of Commerce,