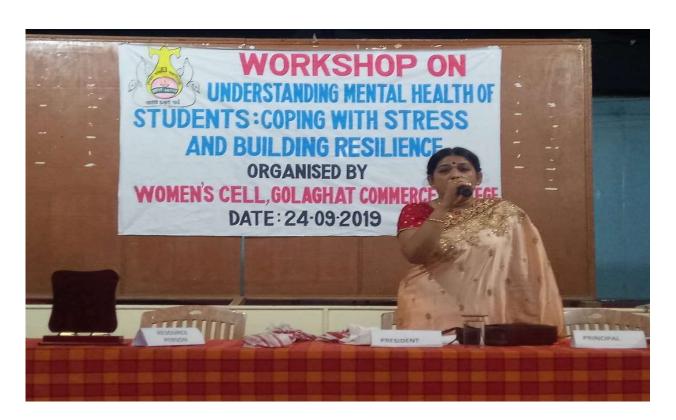

| Title of the Program/ Event | Workshop on Understanding Mental Health of Students:<br>Coping with Stress and building Resilience |
|-----------------------------|----------------------------------------------------------------------------------------------------|
| Organizer                   | Women's Cell, Golaghat Commerce College                                                            |
| Resource Person             | Mr. Anjan Choudhary, Senior Consultant, IIE, Guwahati                                              |
| Date                        | 24 <sup>th</sup> September, 2019                                                                   |
| Venue                       | Rana Tamuly Memorial Auditorium, Golaghat Commerce College                                         |
| No. of Participants         | 150                                                                                                |

Students are generally regarded as the future of nation. To boost up the mental health and strength among college going students the Women Cell, Golaghat Commerce College organized a one-day workshop at college auditorium dated 24<sup>th</sup> Sept, 2019. The theme of the workshop was "Understanding Mental Health of the Students: Coping with stress and Building Resilience," For that workshop noted senior consultant, IIE, Guwahati, Mr. Anjan Chaudhary was invited as a resource person. Mr. Chaudhary stressed his speech on mental health and how to build resilience in the young minds among the students. At the end of the day secretary, Women Cell Mrs. Nandini Baruah offered her heartfelt gratitude to all students as well as teachers of the College for helping their presented in the workshop at a successful manner