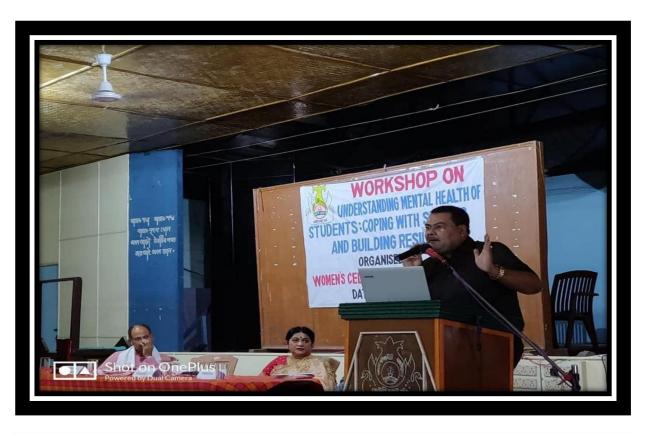

## Workshop on Understanding Mental Health of the Students: Coping with Stress and Building Resilience

| Title of the Program/ Event | Workshop on Understanding Mental Health of the Students: Coping with Stress and Building Resilience |
|-----------------------------|-----------------------------------------------------------------------------------------------------|
| Organizer                   | Women's Cell , Golaghat Commerce College                                                            |
| Resource Person             | Mr. Anjan Choudhury, IIE, Guwahati                                                                  |
| Date                        | 24.09.2019                                                                                          |
| No. of Participants         | 150                                                                                                 |

Students are generally regarded as the future of nation. To boost up the mental health and strength among college going students the Women Cell, Golaghat Commerce College organized a one-day workshop at college auditorium dated 24<sup>th</sup> Sept, 2019. The theme of the workshop was "Understanding Mental Health of the Students: Coping with stress and Building Resilience," For that workshop noted senior consultant, IIE, Guwahati, Mr. Anjan Chowdhury was invited as a resource person. Mr. Chaudhary stressed his speech on mental health and how to build resilience in the young minds among the students. At the end of the day secretary, Women Cell Mrs. Nandini Baruah offered her heartfelt gratitude to all students as well as teachers of the College for helping their presented in the workshop at a successful manner.