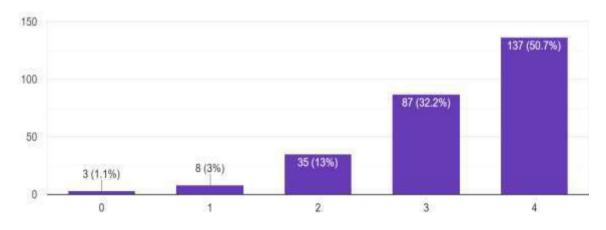

# 5. Availability of Classroom, Lab and other Teaching Learning Facilities

# Figure 5

Figure 5 shows that out of 230 students, 59 students remarked excellent, 118 remarked very good, 43 provided good remark and 8 remarked averages on the availability of Classroom, Lab and other Teaching Learning Facilities of the college. While 2 students provided poor remark on the same topic.