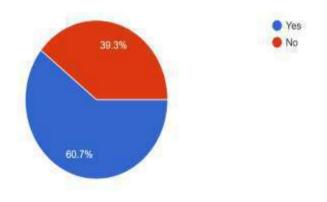

2. Whether teachers help in solving the syllabus related problems faced by students?

# **Interpretation:**

93% of the students agreed that the teachers help in solving the syllabus related problems faced by students whereas 7% of the students disagreed that the teachers help in solving the syllabus related problems faced by students