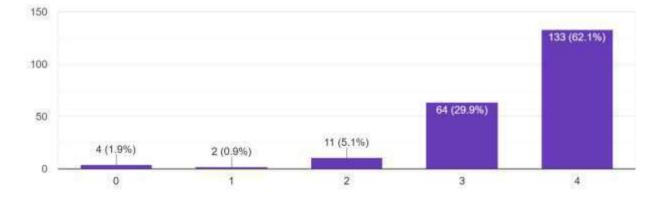

# 7. Effectiveness of Internal Evaluation System

# Figure 7

From the figure 7 can be depicted that, 62 students said excellent, 134 of them said very good, 24 of them said good, 6 of the students said average about effectiveness of internal evaluation system out of 230 students. 4 of them provided poor ratings on the said topic.