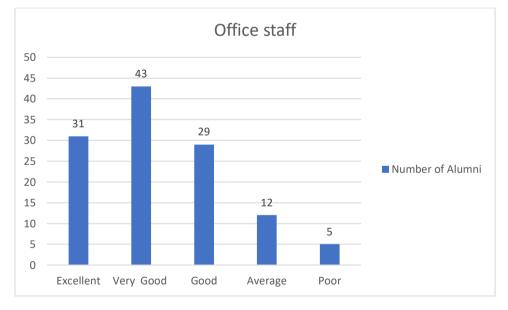

#### 7. Office staff

#### Figure 7

From figure 7 it is seen that out of 120 alumni, 31 alumni provided excellent rating, 43 alumni provided very good rating, 29 of them provided good and 12 provided average rating about the office staff of the college. Only 5 alumni provided poor rating.