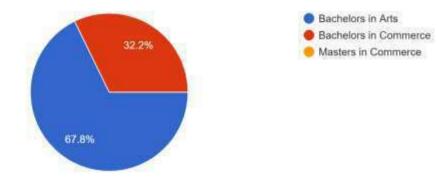

at Commerce College collected feedback from the students of Golaghat Commerce College regarding curriculum and other aspects for the academic session 2020-21.

### Methodology:

The feedback was collected through Google form. The main focus of the feedback was curriculum related, which mainly covers teachers' preparation level for the class, syllabus covered, internal evaluation, quality of teaching learning process, Field visit opportunities etc. Total 214 responses were received from the students, where 50.9% were from 2<sup>nd</sup> Semester, 33.2% were from 4<sup>th</sup> Semester and 15.9% were from 6<sup>th</sup> Semester. The responses received were analyzed in the following Diagrams.

## **RESULTS OF STUDENTS' FEEDBACK:**



What degree program are you pursuing now? 214 responses



### Semester

214 responses



How much of the syllabus was covered in the class? 4 - 85 to 100%, 3 - 70 to 84%, 2 - 55 to 69%, 1- 30 to 54%, 0 -Below 30% 214 responses



How well did the teachers prepare for the classes? 1 - Indifferently, 0 - Won't teach at all 214 responses 4 - Thoroughly, 3 - Satisfactorily, 2 - Poorly,



How well were the teachers able to communicate? 4 – Always effective, 3 – Sometimes effective, 2 – Just satisfactorily, 1– Generally ineffective, 0– Very poor communication 214 responses



The teacher's approach to teaching can best be described as 4– Excellent, 3 – Very good, 2 – Good, 1 – Fair, 0– Poor 214 responses



Fairness of the internal evaluation process by the teachers. – Sometimes unfair, 1 – Usually unfair, 0– Unfair <sup>214</sup> responses





Was