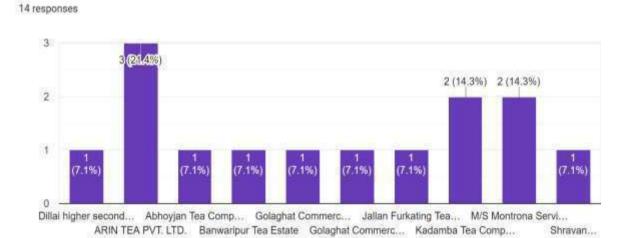

m Dutta) Coordinator, IQAC Golaghat Commerce

# FEEDCK ANALYSIS Employers' Feedback 2020-21 Feedback on the Employees (Alumnus of Golaghat Commerce College) Golaghat Commerce College, Golaghat

#### Introduction:

The IQAC of Golaghat Commerce College collected feedback from the Employees on the Employees, who is an alumnus of Golaghat Commerce College regarding curriculum and other aspects 2020-21.

#### Methodology:

Organization's Name:

The feedback was collected through Google form. The main focus of the feedback was on the effectiveness of the curriculum and overall performance of the employee who is an alumnus of Golaghat Commerce College. Total 14 responses were received from different employers of different sectors, the responses received were analyzed in the following Diagrams.



Occupation:

14 responses



# Designation:

14 responses



Present Position Held in the Organization/ Department: 14 responses



On a scale of 1 to 5, how relevant is the course curriculum to the job profile of the employee? 14 responses





On a scale of 1 to 5, please rate the level of efficiency of the employee. 14 responses

Please rate the following



### Any other comment on the employee

14 responses

Very good Excellent No Man, with good sense of responsibility Fast learner Very sincere in his work Well behaved Nil Course curriculum are related to the job profile

The Link for Google Form:

Principal Golaghat Commerce College Golaghat, Assam, India

(Dr. Utpal Sarma) Principal/ Chairperson (IQAC) Golaghat Commerce College College

Coordinator

Golaghat Commerce College

(Dr.