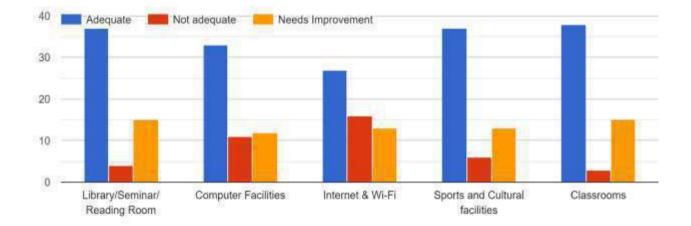

OF ALUMNI'S FEEDBACK ANALYSIS:



Name of the Course pursued (only select the highest Course pursued from the College) 56 responses



#### Specialization/Major

56 responses



### Present Occupation

56 responses



#### Present Occupation

56 responses



### Present Occupation

56 responses





Whether the present syllabus helped you to pursue/continue Higher Education, business, Professional Courses or Competitive Coaching 56 responses





Kindly rate the following criteria on the scale of 1-5. Your genuine response will be helpful for the continuous quality improvement at GOLAGHAT COMMERCE COLLEGE. Strongly agree (5) Agree (4) Neutral (3) Disagree (2) Strongly disagree (1)



Rate the adequacy of following as they were during your tenure as a student at GOLAGHAT COMMERCE COLLEGE:





Rate the following academic initiatives taken by the college to improve know-how of the students

Please put forward suggestions for the overall development of the College 56 responses

Develop the class room Of English Department

Sports department of our college is great but they need to focus more on women sports and

fitness Common room for girls should include some facilities like indoor games. Hygiene and

cleaniness is also a problem.

A proper help desk should be provided to reduce the chaos during the admission.

Needs more facilities for sports activities.

Digitalization can improve the teaching and both learning methods.

A better college canteen is a must.

The college should focus on the vocational education.

The college must take necessary action with the students who w