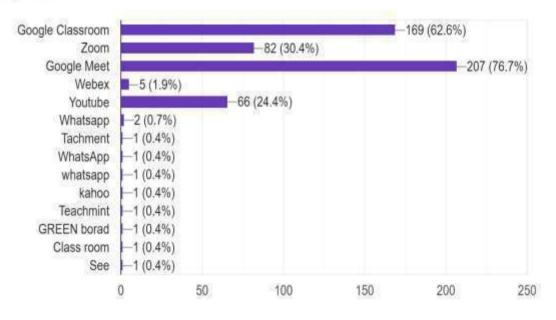

teachers use student centric methods, such as experiential learning, participative learning and problem solving methodologies for enha...te, 2 – Some what, 1 – Very little, 0 – Not at all 270 responses



The institution makes effort to engage students in the monitoring, review and continuous quality improvement of the teaching learning process.4 – S..., 2 – Neutral, 1 – Disagree, 0 – Strongly disagree 270 responses



Efforts are made by the institute/ teachers to inculcate soft skills, life skills and employability skills to make you ready for the world of work. 4 – To a gr...rate, 2 – Some what, 1 – Very little, 0 – Not at all 270 responses



# The online classes materials were useful and accurate 270 responses



What were the online teaching tools used by the teacher? 270 responses



# STUDENTS' FEEDBACK ON CURRICULUM 2019-20

IQAC, Golaghat Commerce College is conducting a Students' Feedback cum Satisfaction Survey regarding Teaching – Learning and Evaluation, which will help to upgrade the quality in higher education. A student will have to respond to all the questions given in the following format with her/his sincere effort and thought. Her/his identity will not be revealed.

| Gen | nder *                                                                                     |
|-----|--------------------------------------------------------------------------------------------|
| 0   | Female                                                                                     |
| •   | Male