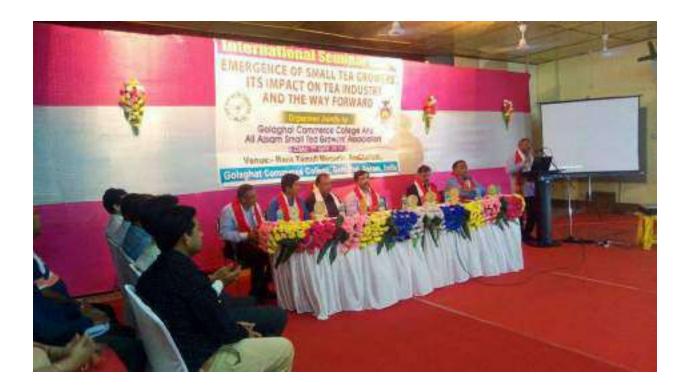

| Tea Industry and The Way       |  |
|--------------------------------|--|
| Forward Organized on           |  |
| 07.04.2018 by Golaghat         |  |
| Commerce College and Small     |  |
| Tea Growers Association        |  |
| • Flood Relief materials       |  |
| distributed in Sarupathar      |  |
| Revenue Circle Golaghat by     |  |
| NSS unit                       |  |
| • Street Play on Swachh Bharat |  |
| Abhiyan by NCC unit            |  |