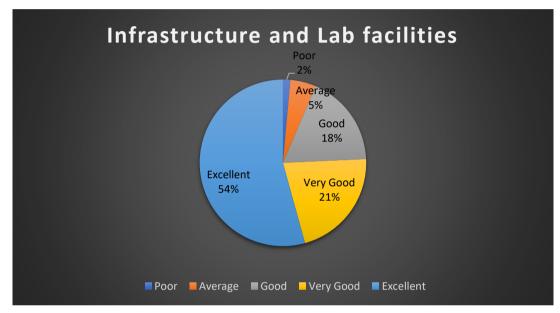

#### 2. Infrastructure and Lab facilities

From Figure 2 it is seen that 18 out of 120 alumni provided excellent remark about college infrastructure and lab facilities while 45 of them rated very good and 26 alumni rated good about the same. 11 alumni said that infrastructure and lab facilities provided by the college are average and only 5 amongst them gave poor remark.