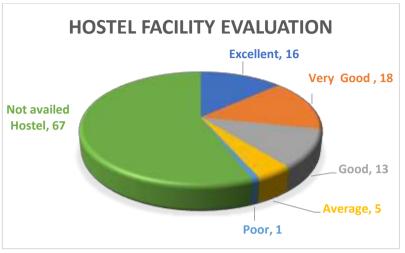

Figure 8

From the above figure it is seen that 53 alumni availed hostel facility out of 120 alumni. 16 alumni provided excellent rating, 18 alumni gave very good rating, 13 of them rated good and 5 of the same rated average about the hostel facility out of 53 alumni. Only 1 alumnus provided poor rating.