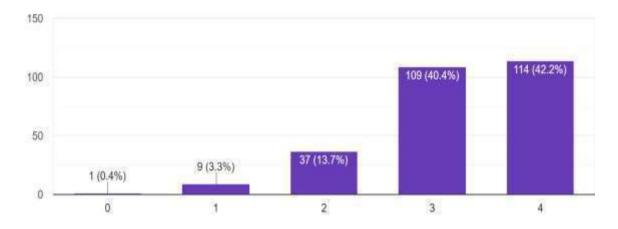

# 4. Opportunity to participate in activities beyond the classroom (Workshops/ Projects / Fieldwork/seminars/NCC/NSS/Sports)

# Figure 4

Figure 4 shows that out of 230 students, 58 students remarked excellent, 134 remarked very good, 22 provided good remark and 12 remarked averages on the opportunity to participate in activities beyond the classroom (Workshops/ Projects / Fieldwork/seminars/NCC/NSS/Sports). While 4 students provided poor remark on the same topic.