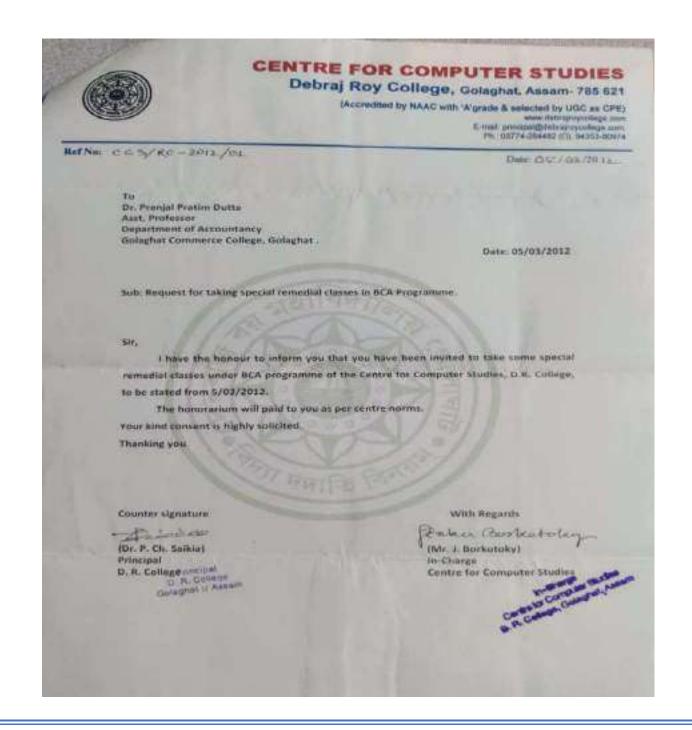

Name: Dr. Pranjal Alatim Dully 2. Witness: Delle Name: Biscusinger Deley

| Name of the Activity   | Visit to Centre for Computer Studies, Debraj Roy College as         |
|------------------------|---------------------------------------------------------------------|
|                        | Visiting Faculty                                                    |
| <b>Resource Person</b> | Dr. Pranjal Pratim Dutta, Assistant Professor, Dept. of Accountancy |
| Venue                  | Debraj Roy College, Golaghat, Assam                                 |

Dr. Pranjal Pratim Dutta, Department of Accountancy has been invited to Centre for Computer Studies, Debraj Roy College to take special classes for the accountancy subject in Bachelor of Computer Application programme as Visiting Faculty.





# DEBRAJ ROY COLLEGE

# GOLAGHAT-785 621 (ASSAM)

Accredited By NAAC with 'A' Grade in 2011 & Selected by UGC as College with potential for excellence, 2010

Ref. No. : DRC/ 229 /2019

Date: 27 / 03 /2019

Ph.: 03774-284482(0) 285607 (P)

Fax: 03774-285607

Website : www.debrajroycollege.com

E-mail : principal@debrairoycollege.com drcollege49@gmail.com

To

Dr. Pranjal Protim Dutta Asst. Professor Golaghat Commerce College Golaghat

### Sub: Initiation for as a visiting Professor in the Center for Computer Studies.

Sir,

I have the pleasure to inform you that our College has running a self finance course in Computer Studies since 2011, and I hereby request you to help the Center as visiting Professor for the current academic session. The details of Courses and time schedule enclosed