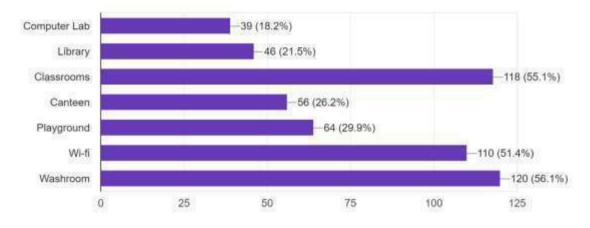

ful and accurate 214 responses



The technology adopted was appropiate for online class 214 responses



What were the online teaching tools used by the teacher?

214 responses



Are you satisifed with the content delivery during online classes? 214 responses





For each question/statement, please give your level of Experience against the statement from a score between 1 and 5. A higher score indicates a better experience. 1-Below Average, 2-Average, 3-Good, 4-Very Good, 5-Excellent

For each question/statement, please give your level of Experience against the statement from a score between 1 and 5. A higher score indicates a better experience. 1...low Average, 2-Average, 3-Good, 4-Very Good, 5-Excellent



What areas of infrastructure, do you think need to be improved? 214 responses



Give three observation / suggestions to improve the overall teaching – learning experience in the College

214 responses

For practical subjects, need a better classroom so that we can concentrate on our classworks

Need high improvement for our college, playground, toilets, garden etc. Good

Very good

very good

Use better graphics and visual media to engage students well. Better graphics and colors arouse the interest and desire to learn among students.

The teaching facility are good. But in the use of itc tools it may improve.

Great 👍

For practical subject need a more better classroom so that we can concentrate more on our class work

Improve the class room

Classroom need to be improved

Too good

The collage teachers are very good. Teaching method is very useful for us.

Teacher