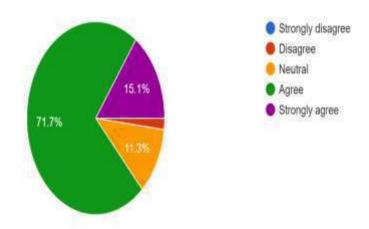

# 1.i. Overall learning environment

According to 46% of the student the overall learning environment is excellent, 25% of the students rated the overall learning environment as very good, 20% of the students rated the overall learning environment as good and 9% of the students rated the overall learning environment as average.