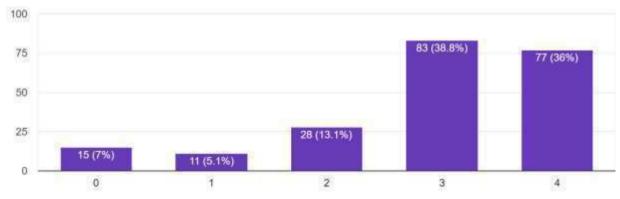

# 2. Student Teacher Interaction

From the figure 2 it is seen that, 61 students said excellent, 121 of them said very good, 35 of them said good, 11 of the students said average about student teacher interaction out of 230 students. 2 of them provided poor ratings on the said topic.