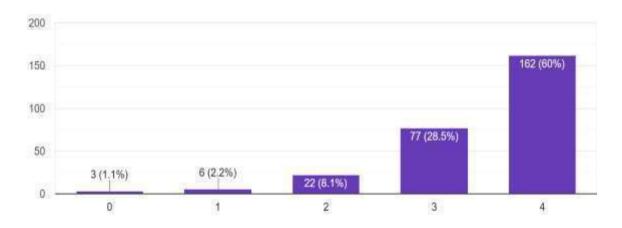

# 1. Extent of syllabi covered in the class

# Figure 1

Figure 1 shows that 48 students provided excellent feedback,122 of them provided very good feedback, 32 of them said good and 27 students provided average feedback out of 230 students about extent of syllabi covered in the class. Only 1 student provided poor response.