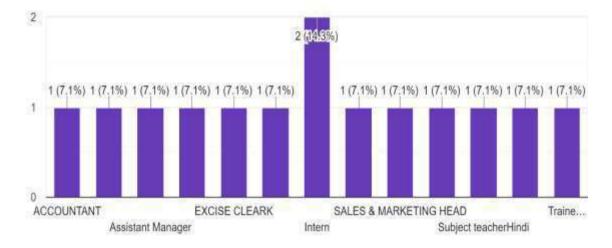

laghat Commerce College) Golaghat Commerce College, Golaghat

#### Introduction:

The IQAC of Golaghat Commerce College collected feedback from the Employees on the Employees, who is an alumnus of Golaghat Commerce College regarding curriculum and other aspects 2020-21.

#### Methodology:

Organization's Name:

The feedback was collected through Google form. The main focus of the feedback was on the effectiveness of the curriculum and overall performance of the employee who is an alumnus of Golaghat Commerce College. Total 14 responses were received from different employers of different sectors, the responses received were analyzed in the following Diagrams.



Occupation:

14 responses



# Designation:

14 responses



Present Position Held in the Organization/ Department: 14 responses



On a scale of 1 to 5, how relevant is the course curriculum to the job profile of the employee? 14 responses





On a scale of 1 to 5, please rate the level of efficiency of the employee. 14 responses

Please rate the following



### Any other comment on the employee

14 responses

Very good Excellent No Man, with good sense of responsibility Fast learner Very sincere in his work Well behaved Nil Course curriculum are related to the job profile

The Link for Google Form:

Principal Golaghat Commerce College Golaghat, Assam, India

(Dr. Utpal Sarma) Principal/ Chairperson (IQAC) Golaghat Commerce College College

Coordinator

Golaghat Commerce College

(Dr. Pranjal Pratim Dutta) Coordinator, IQAC Golaghat Commerce

### **ACTION TAKEN REPORT ON FEEBACK**

Based on the different feedbacks