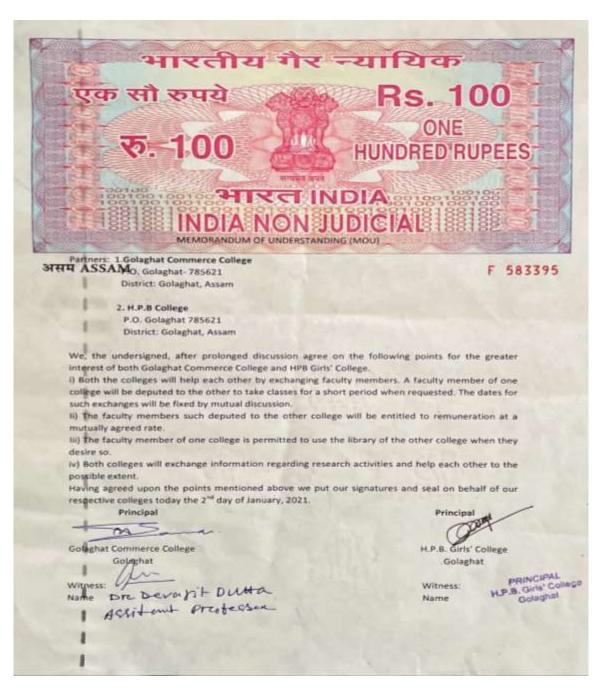

ghted for his participation as Guest Faculty on the day mentioned above.

17/9/2079 Am

(Dr. Amulya Kumar Borah) Head Department of Political Science Dr. Amulya Xr. Borah Associate Professor & Head Department of Pol. Science FURKATING COLLEGE





| MoU with Hemo Prova Borbora Girls' College |                               |
|--------------------------------------------|-------------------------------|
| Date of MoU                                | 2 <sup>nd</sup> January, 2021 |
| Activities                                 | Faculty Exchange Programme    |

Golaghat Commerce College entered into an MoU with Hemo Prova Borbora Girls' College on 2<sup>nd</sup> January, 2021 in order to help each other by exchanging faculty members and exchange of information regarding research activities.



## ACTIVITIES

| Name of the Activity | Guest Lecture                |
|----------------------|------------------------------|
| Date                 | 17 <sup>th</sup> March, 2017 |

Dr. Pranjal Pratim Dutta, Assistant Professor, Dept. of Accountancy, Golaghat Commerce College visited H.P.B Girls' College as Guest Faculty on 17<sup>th</sup> March, 2017 where he delivered a class on Financial Management and Taxation. The programme was organized under Indian Institute of Entrepreneurship, Ministry of Skill Development and Entrepreneurship, Govt. of India.

भारतीय उद्यमिता संस्थान enereneit, gammet- 781029 (annu) Indian Institute of Entrepreneurship The Autospecial Organization of the Ministry of Still Development & Latrap Latrati, Guwahati - 781029 (Assam) No:C(855)BD/2016-17 Dute: 17/2/1