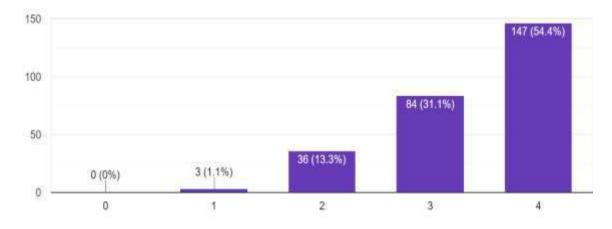

#### 1. b. Student Teacher Interaction

#### **Interpretation:**

According to 54% of the students the students-teacher interaction is excellent, 26% of the students rated the students-teacher interaction as very good, 16% of the students rated students-teacher interaction as good and 4% of the students rated students-teacher interaction as average.