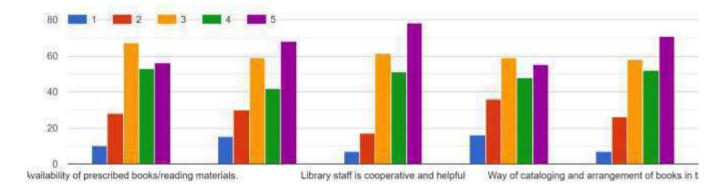

# Figure 1

Figure 1 shows that 48 students provided excellent feedback,122 of them provided very good feedback, 32 of them said good and 27 students provided average feedback out of 230 students about extent of syllabi covered in the class. Only 1 student provided poor response.

# 2. Student Teacher Interaction

From the figure 2 it is seen that, 61 students said excellent, 121 of them said very good, 35 of them said good, 11 of the students said average about student teacher interaction out of 230 students. 2 of them provided poor ratings on the said topic.

# 3. Teachers' ability and knowledge to teach in the class

# Figure: 3

From the figure 3 it is seen that, 82 students said excellent, 110 of them said very good, 28 of them said good, 8 of the students said average about teachers' ability and knowledge to teach in the class out of 230 students. 2 of them provided poor ratings on the said topic.

# Figure 6

From the figure 6 it is seen that, 102 students said excellent, 111 of them said very good, 10 of them said good, 4 of the students said average about delivery of subject matter by the teachers in the class out of 230 students. 3 of them provided poor ratings on the said topic.

# Figure 7

From the figure 7 can be depicted that, 62 students said excellent, 134 of them said very good, 24 of them said good, 6 of the students said average about effectiveness of internal evaluation system out of 230 students. 4 of them provided poor ratings on the said topic.

# Figure 8

Figure 8 shows that out of 230 students, 83 students remarked excellent, 97 remarked very good, 37 provided good remark and 11 remarked averages on the teachers' Interest in Overall Development of Students While 2 students provided poor remark on the same topic.

# Figure 9

From Figure 9 it is seen that out of 230 students, 86 students remarked excellent, 113 remarked very good, 24 provided good remark and 6 remarked averages on the overall learning environment of the college. While only 1 student provided poor remark on the same topic.