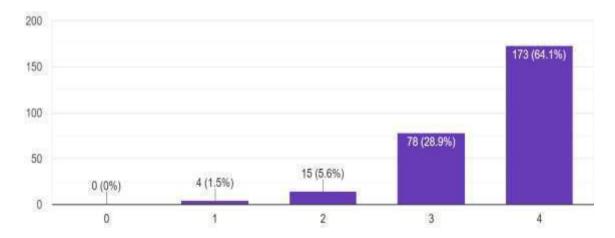

#### 1.c. Teachers' ability and knowledge to teach in the class

#### **Interpretation:**

67 % of the teachers have assessed as excellent by the students regarding their ability and knowledge to teach in the class, whereas 23% of the teachers have assessed as very good, 10% of the teachers have assess as good and none of the teachers have assessed as average by the students regarding their ability and knowledge to teach in the class.