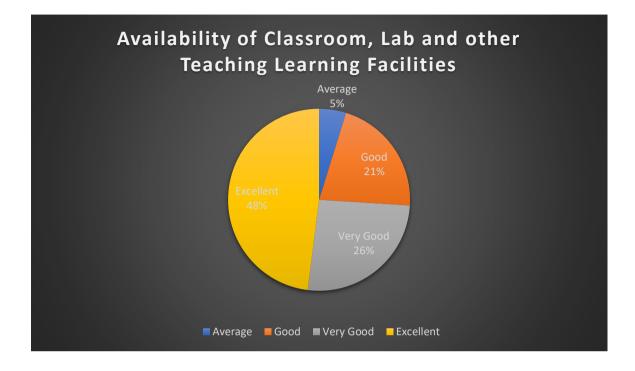

1.e. Availability of Classroom, Lab and other Teaching Learning Facilities

### **Interpretation:**

According to 48% of the students, the availability of classroom, lab and other teaching learning facilities is excellent, 26% of the students mention that the availability of classroom, lab and other teaching learning facilities is very good, 21% of the students rated good and 5% of the students rated average about availability of classroom, lab and other teaching learning facilities.