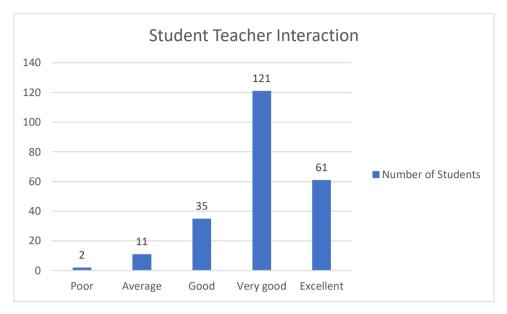

# 2. Student Teacher Interaction

From the figure 2 it is seen that, 61 students said excellent, 121 of them said very good, 35 of them said good, 11 of the students said average about student teacher interaction out of 230 students. 2 of them provided poor ratings on the said topic.