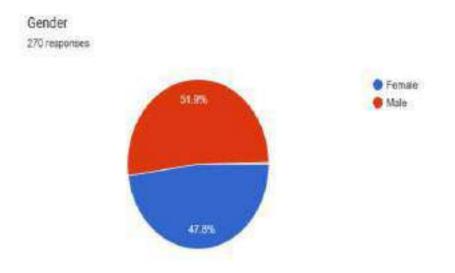

eedback Cell of IQAC of Golaghat Commerce College collected feedback from the students of the college regarding curriculum.

## Methodology:

The feedback was collected through Google form for the Academic Session 2019-20. The main focus of the feedback was curriculum related, which mainly covers teachers' preparation level for the class, syllabus covered, internal evaluation, quality of teaching learning process, Field visit opportunities etc. Total 270 responses were received from the students, where 38.9% were from 1<sup>st</sup> Semester, 32.6% were from 3<sup>rd</sup> Semester and 28.5% were from 5<sup>th</sup> Semester. The responses received were analyzed in the following Diagrams.

# **RESULTS OF STUDENTS' FEEDBACK:**





What degree program are you pursuing now? 270 responses





How much of the syllabus was covered in the class? 4 - 85 to 100%, 3 - 70 to 84%, 2 - 55 to 69%, 1 - 30 to 54%, 0 -Below 30% 270 responses



Fairness of the internal evaluation process by the teachers.
A – Always fair, 3 – Usually fair, 2
Sometimes unfair, 1 – Usually unfair, 0– Unfair
270 responses



The teaching and mentoring process in the College facilitates you in cognitive, social and emotional growth. 4 – Significantly, 3 – Very well, 2 – Moderately, 1 – Marginally, 0– Not at all 270 responses



Was your performance in assignments discussed with you? 4 – Every time, 3 – Usually, 2 – Occasionally/Sometimes, 1 – Rarely, 0– Never 270 responses



The College provides multiple opportunities to learn and grow. 4 – Strongly agree, 3 – Agree, 2 – Neutral, 1 – Disagree, 0– Strongly dis