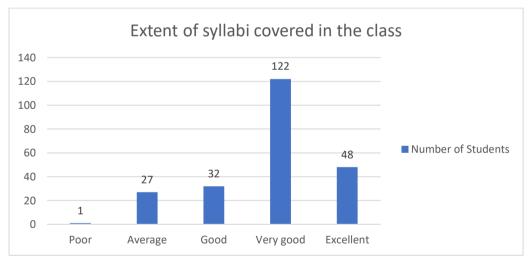

# 1. Extent of syllabi covered in the class

# Figure 1

Figure 1 shows that 48 students provided excellent feedback,122 of them provided very good feedback, 32 of them said good and 27 students provided average feedback out of 230 students about extent of syllabi covered in the class. Only 1 student provided poor response.