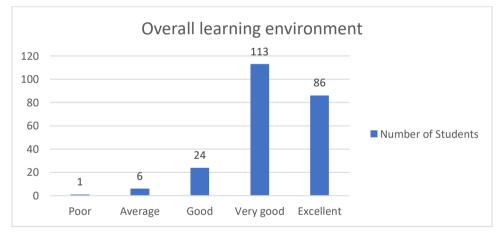

#### 9. Overall learning environment

# Figure 9

From Figure 9 it is seen that out of 230 students, 86 students remarked excellent, 113 remarked very good, 24 provided good remark and 6 remarked averages on the overall learning environment of the college. While only 1 student provided poor remark on the same topic.