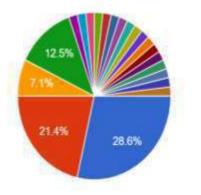

by IQAC of Golaghat Commerce College from the Alumni of the college regarding curriculum and other relevant issues.

## Methodology:

The feedback was collected through Google form, for the academic session 2018-19. The main focus of the feedback was curriculum related, which mainly covers teachers' preparation level for the class, syllabus covered, internal evaluation, quality of teaching learning process, Field visit opportunities etc. Total 56 responses were received from the alumni.

# RESULTS OF ALUMNI'S FEEDBACK ANALYSIS:



Name of the Course pursued (only select the highest Course pursued from the College) 56 responses



#### Specialization/Major

56 responses



### Present Occupation

56 responses



#### Present Occupation

56 responses



### Present Occupation

56 responses





Whether the present syllabus helped you to pursue/continue Higher Education, business, Professional Courses or Competitive Coaching 56 responses





Kindly rate the following criteria on the scale of 1-5. Your genuine response will be helpful for the continuous quality improvement at GOLAGHAT COMMERCE COLLEGE. Strongly agree (5) Agree (4) Neutral (3) Disagree (2) Strongly disagree (1)



Rate the adequacy of following as they were during your tenure as a student at GOLAGHAT COMMERCE COLLEGE:





Rate the following academic initiatives taken by the college to improve know-how of the students

Please put forward suggestions for the overall development of the College 56 responses

Develop the class room Of English Department

Sports department of our college is great but they need to fo