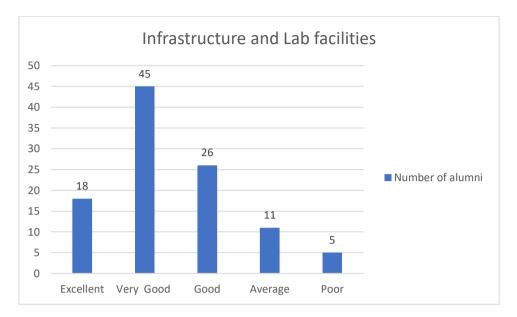

#### 2. Infrastructure and Lab facilities

From Figure 2 it is seen that 18 out of 120 alumni provided excellent remark about college infrastructure and lab facilities while 45 of them rated very good and 26 alumni rated good about the same. 11 alumni said that infrastructure and lab facilities provided by the college are average and only 5 amongst them gave poor remark.