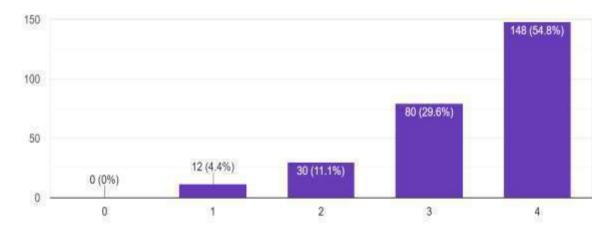

#### 1.c. Teachers' ability and knowledge to teach in the class

#### **Interpretation:**

67 % of the teachers have assessed as excellent by the students regarding their ability and knowledge to teach in the class, whereas 23% of the teachers have assessed as very good, 10% of the teachers have assess as good and none of the teachers have assessed as average by the students regarding their ability and knowledge to teach in the class.