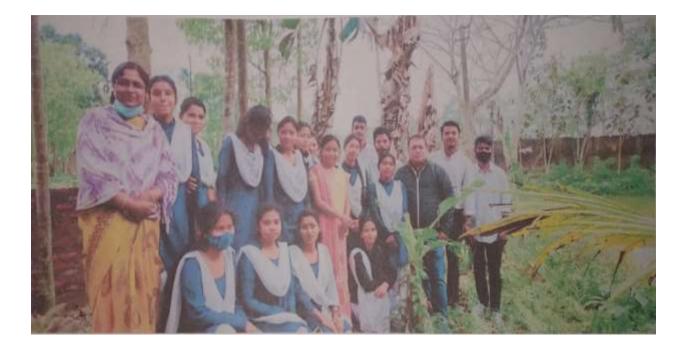

- It was resolved that a film society titled "G.C.C. Film Society" will be formed immediately. Accordingly, a committee shall be formed and assigned the responsibility of the functioning of the film society.
- It was resolved that the committee shall be constituted with the following members: President: Dr. Utpal Sarma, Principal, Golaghat Commerce College. Secretary: Dr. Prodip Borah, Assistant Professor, Dept. of Assamese Executive Members: Dr. Pranjal Pratim Dutta, Coordinator, IQAC

Dr. Nabami Gogoi, Assistant Professor, Dept. of Assamese

Mr. Arindam Bora, Assistant Professor, Dept. of Economics

Mr. Bhaskar Kakati, Assistant Professor, Dept. of Political Science

- It was resolved that the G.C.C. Film Society would be registered under Assam Film Society which is a part of the umbrella body of film societies in India, Federation of Film Societies of India (FFSI).
- It was resolved that the first activity of the G.C.C. Film Society would be an Inaugural Programme followed by a film screening session which would be held on 16<sup>th</sup> March, 2021 at the Rana Tamuly Memorial Auditorium of the College