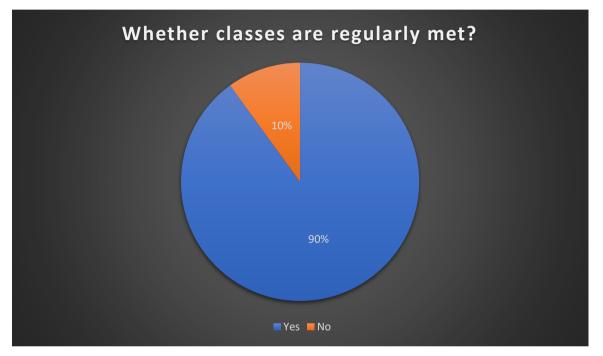

# 3. Whether classes are regularly met?

#### **Interpretation:**

90% of the students agreed that the classes are regularly met whereas 10% of the students disagreed that the classes are regularly met.

Principal Golaghat Commerce College Golaghat, Assam, India