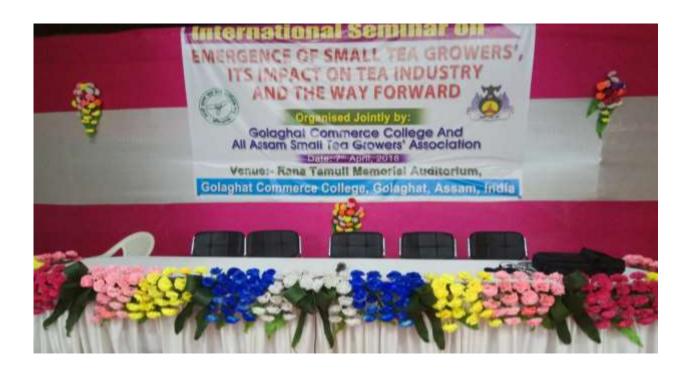

| Tea Industry and The Way       |  |
|--------------------------------|--|
| Forward Organized on           |  |
| 07.04.2018 by Golaghat         |  |
| Commerce College and Small     |  |
| Tea Growers Association        |  |
| • Flood Relief materials       |  |
| distributed in Sarupathar      |  |
| Revenue Circle Golaghat by     |  |
| NSS unit                       |  |
| • Street Play on Swachh Bharat |  |
| Abhiyan by NCC unit            |  |