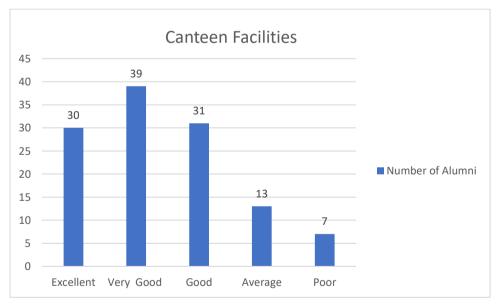

# Figure 5

Figure 5 shows that,30 number of alumni out of 120 alumni rated excellent about the college canteen service. 39 of them provided very good remark and 31 of the said alumni gave good remark. 13 number of alumni provided average remark while only 7 of them provided poor rating.