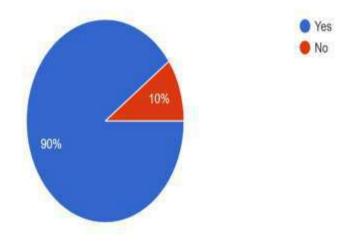

#### **Interpretation:**

90% of the students agreed that the classes are regularly met whereas 10% of the students disagreed that the classes are regularly met.

Principal Golaghat Commerce College Golaghat, Assam, India