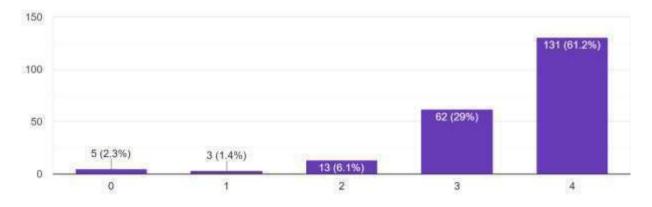

# 1. Extent of syllabi covered in the class

# Figure 1

Figure 1 shows that 48 students provided excellent feedback,122 of them provided very good feedback, 32 of them said good and 27 students provided average feedback out of 230 students about extent of syllabi covered in the class. Only 1 student provided poor response.