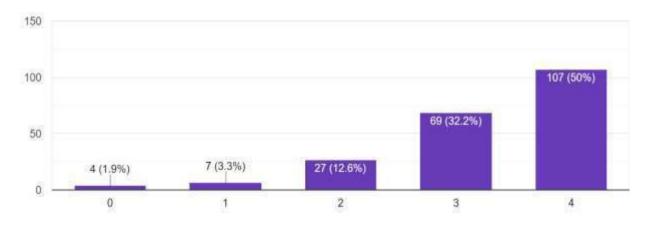

1. d. Opportunity to participate in activities beyond the classroom (Workshops/ Projects / Fieldwork/seminars/NCC/NSS/Sports)

#### **Interpretation:**

According to 45% of the students the opportunity to participate in activities beyond the classroom (Workshop/Project/Fieldwork/Seminars/NCC/NSS/Sports) is excellent, 27% of the students rated the opportunity to participate in activities beyond the classroom (Workshop/Project/Fieldwork/Seminars/NCC/NSS/Sports) as very good, 20% of the students the opportunity to participate in activities beyond the classroom (Workshop/Project/Fieldwork/Seminars/NCC/NSS/Sports) as good and 8% of the students rated the opportunity to participate in activities beyond the classroom (Workshop/Project/Fieldwork/Seminars/NCC/NSS/Sports) as average.