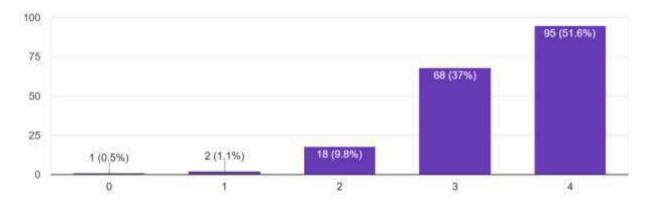

# 4. Opportunity to participate in activities beyond the classroom (Workshops/ Projects / Fieldwork/seminars/NCC/NSS/Sports)

# Figure 4

Figure 4 shows that out of 230 students, 58 students remarked excellent, 134 remarked very good, 22 provided good remark and 12 remarked averages on the opportunity to participate in activities beyond the classroom (Workshops/ Projects / Fieldwork/seminars/NCC/NSS/Sports). While 4 students provided poor remark on the same topic.