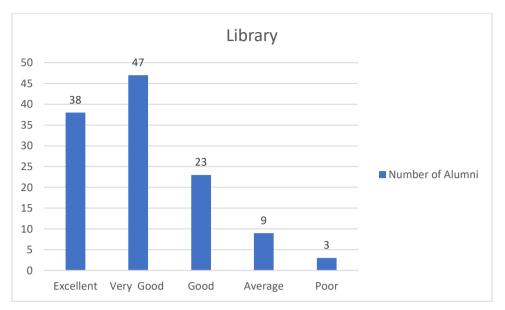

#### 6. Library

#### Figure 6

From figure 6 it is seen that out of 120 alumni, 38 alumni rated excellent, 47 rated very good, 23 rated good and 9 rated average about the college library. Only 3 alumni provided poor rating.