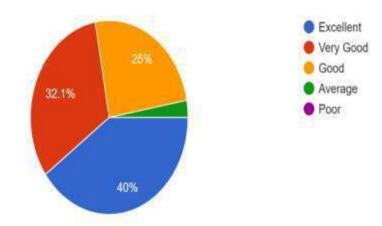

# 3. Result

1. a. Extent of syllabi covered in the class

#### Interpretation:

45% of the teachers have assessed as excellent by the students regarding the completion of syllabus, 27% of the teachers have assessed as very good, 21% of the teachers have assesses as good and 7% of the teachers have assessed as average by the students regarding the completion of syllabus.