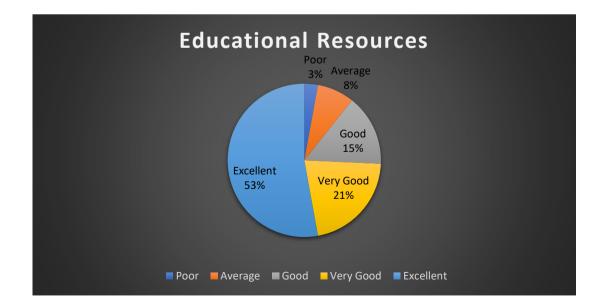

#### 9. Educational Resources

#### Figure 9

The above figure shows that out of 120 alumni, 39 alumni provided excellent rating, 44 alumni provided very good rating, 27 of them provided good and 8 provided average rating about the educational resources of the college. Only 2 alumni provided poor rating.