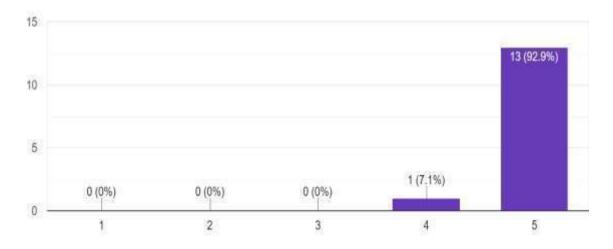

# **Interpretation:**

93% of the students agreed that the teachers help in solving the syllabus related problems faced by students whereas 7% of the students disagreed that the teachers help in solving the syllabus related problems faced by students