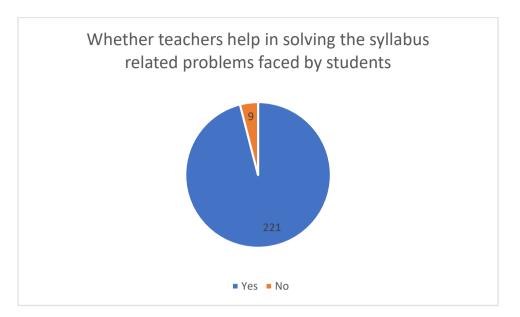

# 10. Whether teachers help in solving the syllabus related problems faced by students

# Figure 10

Figure 10 shows that out of 230 students, 221 students said that teachers do help them in solving the syllabus related problems faced by the students and only 9 of them provided negative response.