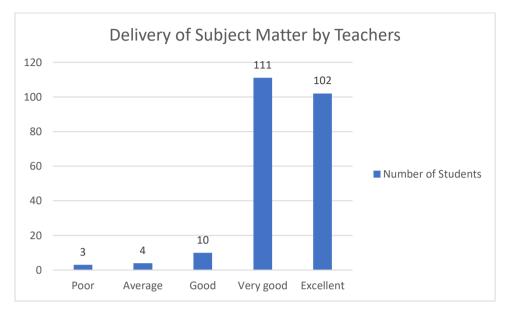

# 6. Delivery of Subject Matter by Teachers

# Figure 6

From the figure 6 it is seen that, 102 students said excellent, 111 of them said very good, 10 of them said good, 4 of the students said average about delivery of subject matter by the teachers in the class out of 230 students. 3 of them provided poor ratings on the said topic.