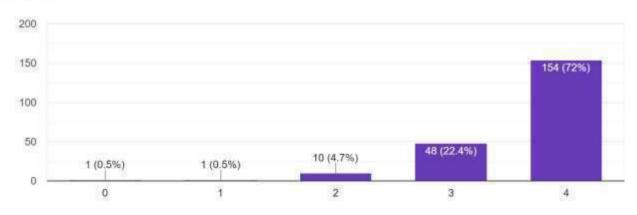

# 1. Extent of syllabi covered in the class

# Figure 1

Figure 1 shows that 48 students provided excellent feedback,122 of them provided very good feedback, 32 of them said good and 27 students provided average feedback out of 230 students about extent of syllabi covered in the class. Only 1 student provided poor response.