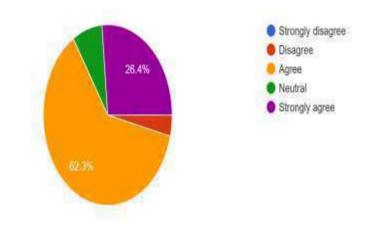

# **Interpretation:**

93% of the students agreed that the teachers help in solving the syllabus related problems faced by students whereas 7% of the students disagreed that the teachers help in solving the syllabus related problems faced by students

#### **Interpretation:**

90% of the students agreed that the classes are regularly met whereas 10% of the students disagreed that the classes are regularly met.

Principal Golaghat Commerce College Golaghat, Assam, India