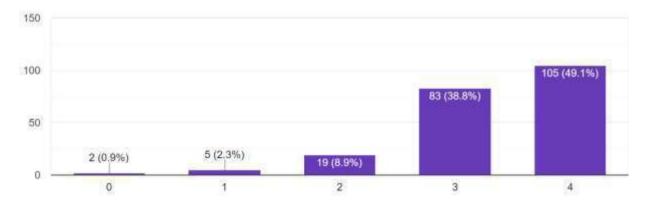

#### 1.c. Teachers' ability and knowledge to teach in the class

#### **Interpretation:**

67 % of the teachers have assessed as excellent by the students regarding their ability and knowledge to teach in the class, whereas 23% of the teachers have assessed as very good, 10% of the teachers have assess as good and none of the teachers have assessed as average by the students regarding their ability and knowledge to teach in the class.