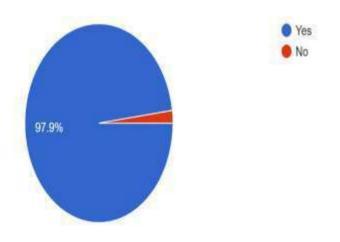

# Figure 11

Figure 11 shows that out of 230 students, 225 students said that class are conducted regularly by the teachers and only 5 of them provided negative response.