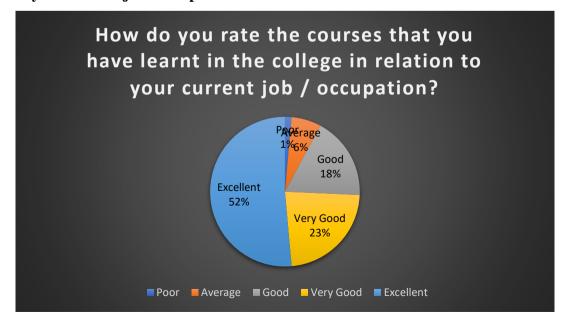

Total 120 alumni of the college provided their feedback in the duly filled-up questionnaires

III. Results:

**1.** How do you rate the courses that you have learnt in the college in relation to your current job / occupation?

#### Figure 1

From figure 1 it can be depicted that 39 alumni out of 120 alumni rated excellent the courses they learned in the college in relation to their current job/occupation. 48 of them rated very good and 22 of them rated good about the same. Only 2 alumni provided poor remark and 9 out of 120 alumni said that the courses were of average level.