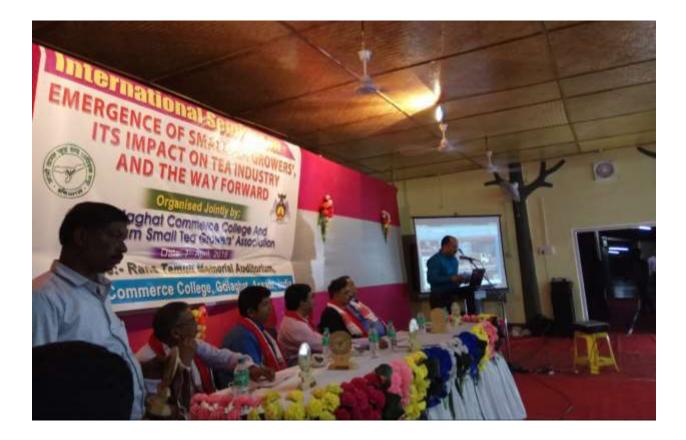

| Tea Industry and The Way       |  |
|--------------------------------|--|
| Forward Organized on           |  |
| 07.04.2018 by Golaghat         |  |
| Commerce College and Small     |  |
| Tea Growers Association        |  |
| • Flood Relief materials       |  |
| distributed in Sarupathar      |  |
| Revenue Circle Golaghat by     |  |
| NSS unit                       |  |
| • Street Play on Swachh Bharat |  |
| Abhiyan by NCC unit            |  |