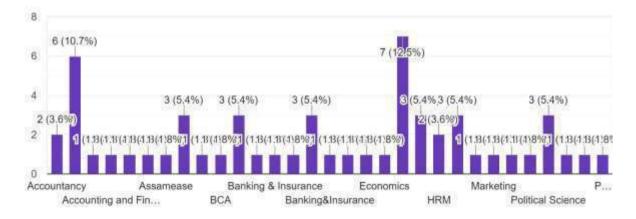

2018-19 Feedback from Alumni IQAC Golaghat Commerce College, Golaghat

## Introduction:

The Feedback has been collected by IQAC of Golaghat Commerce College from the Alumni of the college regarding curriculum and other relevant issues.

## Methodology:

The feedback was collected through Google form, for the academic session 2018-19. The main focus of the feedback was curriculum related, which mainly covers teachers' preparation level for the class, syllabus covered, internal evaluation, quality of teaching learning process, Field visit opportunities etc. Total 56 responses were received from the alumni.

# RESULTS OF ALUMNI'S FEEDBACK ANALYSIS:



Name of the Course pursued (only select the highest Course pursued from the College) 56 responses



#### Specialization/Major

56 responses



### Present Occupation

56 responses



#### Present Occupation

56 responses



### Present Occupation

56 responses





Whether the present syllabus helped you to pursue/continue Higher Education, business, Professional Courses or Competitive Coaching 56 responses





Kindly rate the following criteria on the scale of 1-5. Your genuine response will be helpful for the continuous quality improvement at GOLAGHAT COMMERCE COLLEGE. Strongly agree (5) Agree (4) Neutral (3) Disagree (2) Strongly disagree (1)



Rate the adequacy of following as they were during your tenure as a student at GOLAGHAT COMMERCE COLLEGE:





Rate the following academic initiatives taken by the college to improve know-how of the students

Please put forward suggestions for the overall development of the College