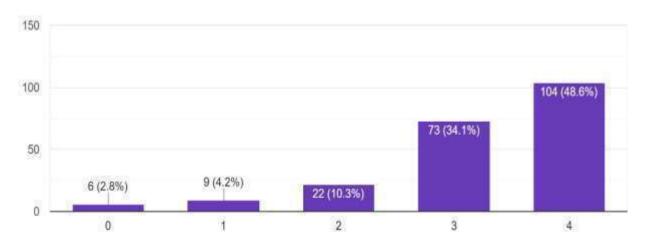

# 1. Extent of syllabi covered in the class

# Figure 1

Figure 1 shows that 48 students provided excellent feedback,122 of them provided very good feedback, 32 of them said good and 27 students provided average feedback out of 230 students about extent of syllabi covered in the class. Only 1 student provided poor response.