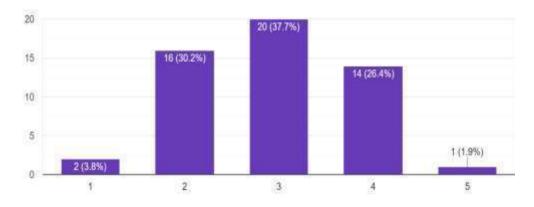

#### Interpretation:

45% of the teachers have assessed as excellent by the students regarding the completion of syllabus, 27% of the teachers have assessed as very good, 21% of the teachers have assesses as good and 7% of the teachers have assessed as average by the students regarding the completion of syllabus.