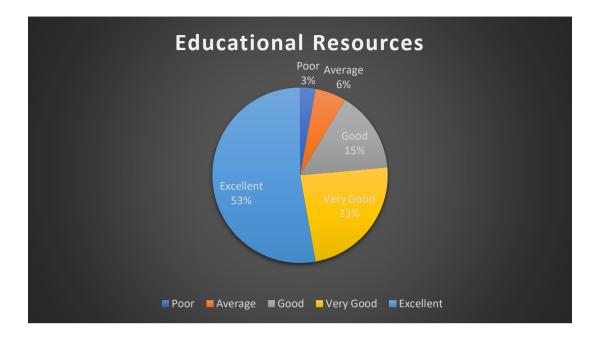

#### 9. Educational Resources

#### Figure 9

The above figure shows that out of 120 alumni, 39 alumni provided excellent rating, 44 alumni provided very good rating, 27 of them provided good and 8 provided average rating about the educational resources of the college. Only 2 alumni provided poor rating.