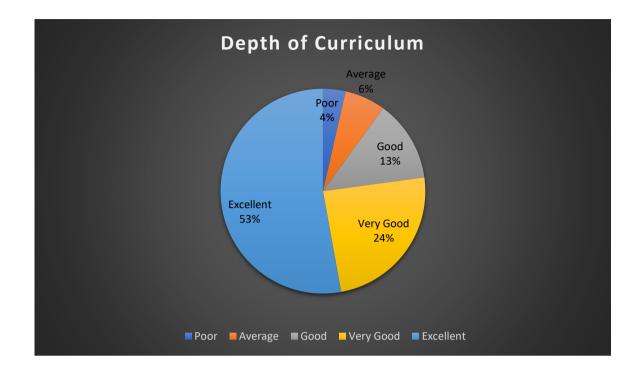

#### 3. Depth of Curriculum

#### Figure 3

Figure 3 indicates that out of 120 alumni ,36 alumni rated excellent on the depth of curriculum. 44 of them rated very good and 24 numbers of alumni provided good response. Whereas, 13 alumni given average remark and only 3 of them provided poor remark about the depth of curriculum.