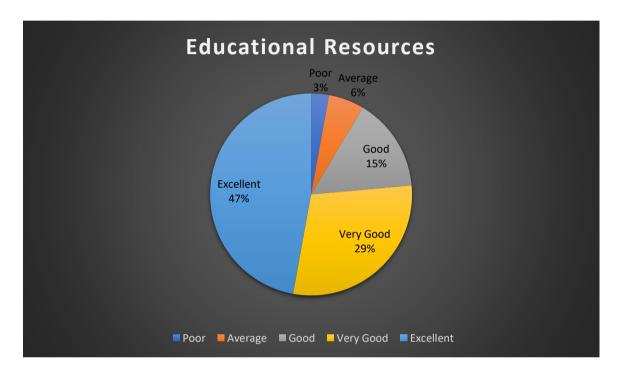

#### 9. Educational Resources

#### Figure 9

The above figure shows that out of 120 alumni, 39 alumni provided excellent rating, 44 alumni provided very good rating, 27 of them provided good and 8 provided average rating about the educational resources of the college. Only 2 alumni provided poor rating.