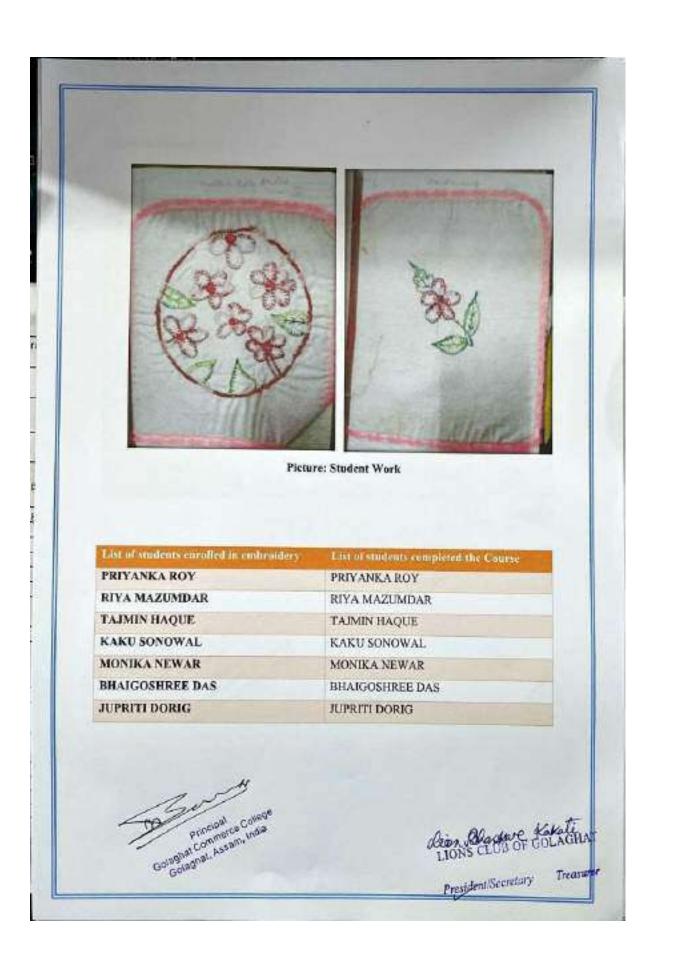

## Meeting of IQAC held on 20/09/2016

| Sl. | <b>Resolution/ Suggestions</b>                               | Action Taken                                                                                                                                                                                                                         |
|-----|--------------------------------------------------------------|--------------------------------------------------------------------------------------------------------------------------------------------------------------------------------------------------------------------------------------|
| No. |                                                              |                                                                                                                                                                                                                                      |
| 2.  | Add-on Courses to be introduced                              | <ul> <li>Six Add- On Courses introduced</li> <li>Fundamentals of Indian Stock market</li> <li>Cutting and Tailoring</li> <li>Course in Embroidery</li> <li>Geography in Tourism</li> <li>Self Defense</li> <li>Soft Skill</li> </ul> |
| 3.  | Conducting Programmes on burning topics and significant days | <ul> <li>Programmes/ Events organized:</li> <li>On the Spot Essay Writing &amp; Slogan Contest</li> <li>A Discussion on the "Demonitisation Policy of the Government of India and its effect"</li> </ul>                             |