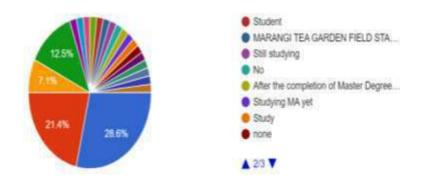

ction:

The Feedback has been collected by IQAC of Golaghat Commerce College from the Alumni of the college regarding curriculum and other relevant issues.

## Methodology:

The feedback was collected through Google form, for the academic session 2018-19. The main focus of the feedback was curriculum related, which mainly covers teachers' preparation level for the class, syllabus covered, internal evaluation, quality of teaching learning process, Field visit opportunities etc. Total 56 responses were received from the alumni.

# RESULTS OF ALUMNI'S FEEDBACK ANALYSIS:



Name of the Course pursued (only select the highest Course pursued from the College) 56 responses



#### Specialization/Major

56 responses



### Present Occupation

56 responses



#### Present Occupation

56 responses



### Present Occupation

56 responses





Whether the present syllabus helped you to pursue/continue Higher Education, business, Professional Courses or Competitive Coaching 56 responses





Kindly rate the following criteria on the scale of 1-5. Your genuine response will be helpful for the continuous quality improvement at GOLAGHAT COMMERCE COLLEGE. Strongly agree (5) Agree (4) Neutral (3) Disagree (2) Strongly disagree (1)



Rate the adequacy of following as they were during your tenure as a student at GOLAGHAT COMMERCE COLLEGE:





Rate the following academic initiatives taken by the college to improve know-how of the students

Please put forward suggestions for the overall development of the College 56 responses

Develop the class room Of English Department

Sports department of