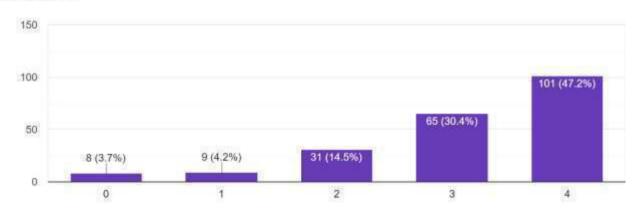

# 4. Opportunity to participate in activities beyond the classroom (Workshops/ Projects / Fieldwork/seminars/NCC/NSS/Sports)

# Figure 4

Figure 4 shows that out of 230 students, 58 students remarked excellent, 134 remarked very good, 22 provided good remark and 12 remarked averages on the opportunity to participate in activities beyond the classroom (Workshops/ Projects / Fieldwork/seminars/NCC/NSS/Sports). While 4 students provided poor remark on the same topic.