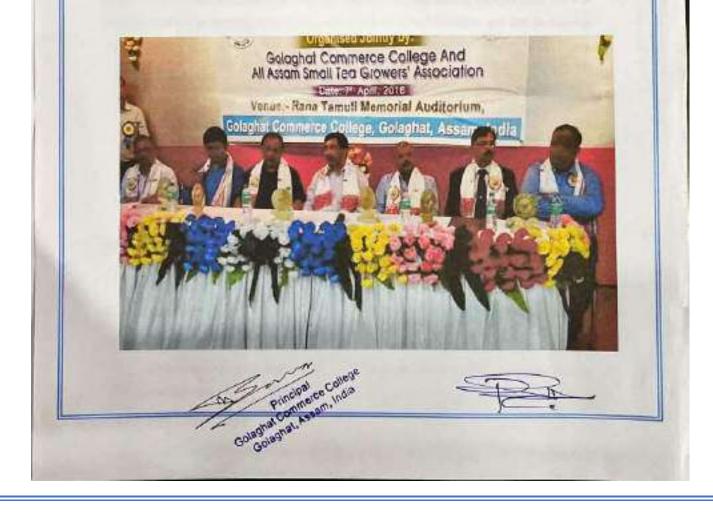

| Tea Industry and The Way       |  |
|--------------------------------|--|
| Forward Organized on           |  |
| 07.04.2018 by Golaghat         |  |
| Commerce College and Small     |  |
| Tea Growers Association        |  |
| • Flood Relief materials       |  |
| distributed in Sarupathar      |  |
| Revenue Circle Golaghat by     |  |
| NSS unit                       |  |
| • Street Play on Swachh Bharat |  |
| Abhiyan by NCC unit            |  |