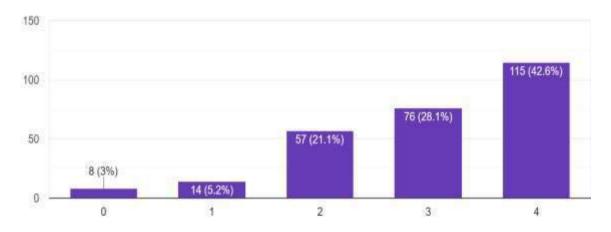

# 3. Result

1. a. Extent of syllabi covered in the class

#### Interpretation:

45% of the teachers have assessed as excellent by the students regarding the completion of syllabus, 27% of the teachers have assessed as very good, 21% of the teachers have assesses as good and 7% of the teachers have assessed as average by the students regarding the completion of syllabus.