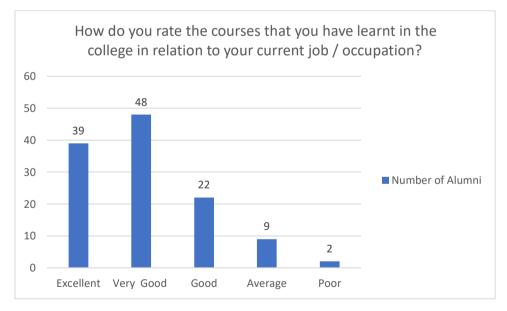

Total 120 alumni of the college provided their feedback in the duly filled-up questionnaires

III. Results:

**1.** How do you rate the courses that you have learnt in the college in relation to your current job / occupation?

#### Figure 1

From figure 1 it can be depicted that 39 alumni out of 120 alumni rated excellent the courses they learned in the college in relation to their current job/occupation. 48 of them rated very good and 22 of them rated good about the same. Only 2 alumni provided poor remark and 9 out of 120 alumni said that the courses were of average level.