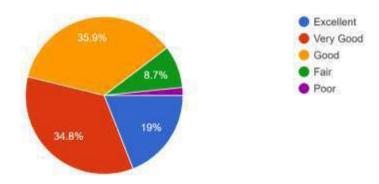

#### Interpretation:

45% of the teachers have assessed as excellent by the students regarding the completion of syllabus, 27% of the teachers have assessed as very good, 21% of the teachers have assesses as good and 7% of the teachers have assessed as average by the students regarding the completion of syllabus.