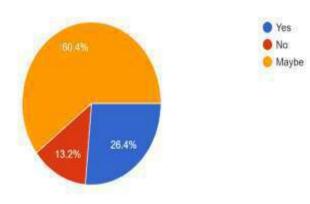

# **Interpretation:**

93% of the students agreed that the teachers help in solving the syllabus related problems faced by students whereas 7% of the students disagreed that the teachers help in solving the syllabus related problems faced by students