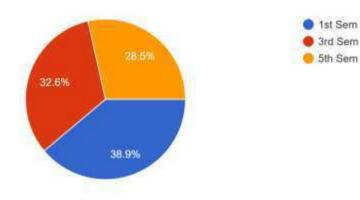

Golaghat Commerce College, Golaghat

## Introduction:

The Feedback Cell of IQAC of Golaghat Commerce College collected feedback from the students of the college regarding curriculum.

## Methodology:

The feedback was collected through Google form for the Academic Session 2019-20. The main focus of the feedback was curriculum related, which mainly covers teachers' preparation level for the class, syllabus covered, internal evaluation, quality of teaching learning process, Field visit opportunities etc. Total 270 responses were received from the students, where 38.9% were from 1<sup>st</sup> Semester, 32.6% were from 3<sup>rd</sup> Semester and 28.5% were from 5<sup>th</sup> Semester. The responses received were analyzed in the following Diagrams.

# **RESULTS OF STUDENTS' FEEDBACK:**





What degree program are you pursuing now? 270 responses





How much of the syllabus was covered in the class? 4 - 85 to 100%, 3 - 70 to 84%, 2 - 55 to 69%, 1 - 30 to 54%, 0 -Below 30% 270 responses



Fairness of the internal evaluation process by the teachers.
A – Always fair, 3 – Usually fair, 2
Sometimes unfair, 1 – Usually unfair, 0– Unfair
270 responses



The teaching and mentoring process in the College facilitates you in cognitive, social and emotional growth. 4 – Significantly, 3 – Very well, 2 – Moderately, 1 – Marginally, 0– Not at all 270 responses



Was your performance in assignments discussed with you? 4 – Every time, 3 – Usually, 2 – Occasionally/Sometimes, 1 – Rarely, 0– Never 270 responses



The College provides multiple opportunities to learn and grow. 4 – Strongly