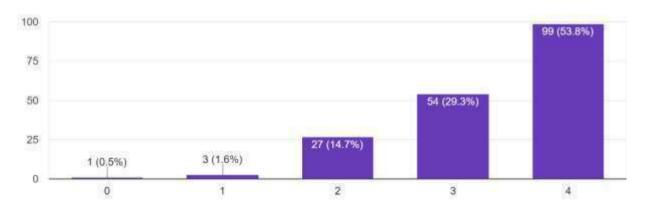

# 2. Student Teacher Interaction

From the figure 2 it is seen that, 61 students said excellent, 121 of them said very good, 35 of them said good, 11 of the students said average about student teacher interaction out of 230 students. 2 of them provided poor ratings on the said topic.

# 3. Teachers' ability and knowledge to teach in the class

# Figure: 3

From the figure 3 it is seen that, 82 students said excellent, 110 of them said very good, 28 of them said good, 8 of the students said average about teachers' ability and knowledge to teach in the class out of 230 students. 2 of them provided poor ratings on the said topic.