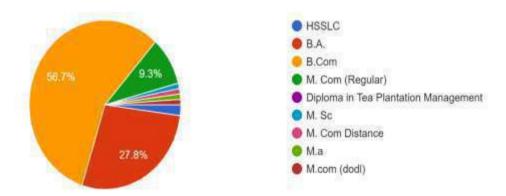

r, IQAC Golaghat Commerce

## FEEDBACK ANALYSIS 2019-20 Feedback from Alumni on Curriculum IQAC Golaghat Commerce College, Golaghat

#### Introduction:

The Feedback has been collected by IQAC of Golaghat Commerce College from the Alumni of the college regarding curriculum for the academic session 2019-20.

#### Methodology:

The feedback of the Alumni was collected through Google form. The main focus of the feedback was curriculum related, which mainly covers syllabus covered, relevance of the curriculum for career building, augmentation of curriculum; infrastructure, add on/ certificate course related, quality of teaching learning process etc. Total 97 responses were received from the alumni.

### **RESULTS OF ALUMNI'S FEEDBACK ANALYSIS:**

Degree obtained from the college 97 responses



# Present Occupation

97 responses



Do you think that the college curriculum helped you adequately in building your career? 97 responses

YesNo



Do you think that the college needs augmentation/ expansion? 97 responses



Do you feel that the college should add some more addon/ Certificate/ Diploma Courses? 97 responses



Principal

Golaghat Commerce College Golaghat, Assam, India

(Dr. Utpal Sarma) Principal/ Chairperson (IQAC) Golaghat Commerce College College

Coordinator 1QAC Goleghat Commerce College

(Dr. Pranjal Pratim Dutta) Coordinator, IQAC Golaghat Commerce 7/19/22, 8:40 PM

Alumni Feedback on Curriculm 2019-20

| All tł | ne dear Alumni are requested to fill up this feedback form. |
|--------|-------------------------------------------------------------|
| :: G   | olagh