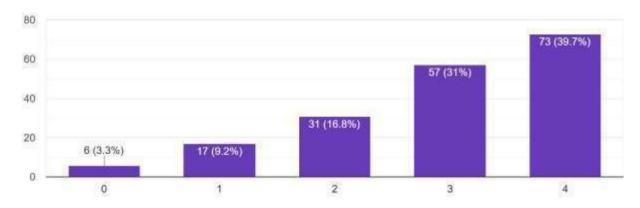

# 5. Availability of Classroom, Lab and other Teaching Learning Facilities

# Figure 5

Figure 5 shows that out of 230 students, 59 students remarked excellent, 118 remarked very good, 43 provided good remark and 8 remarked averages on the availability of Classroom, Lab and other Teaching Learning Facilities of the college. While 2 students provided poor remark on the same topic.