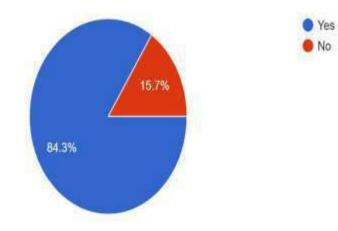

# **Interpretation:**

93% of the students agreed that the teachers help in solving the syllabus related problems faced by students whereas 7% of the students disagreed that the teachers help in solving the syllabus related problems faced by students