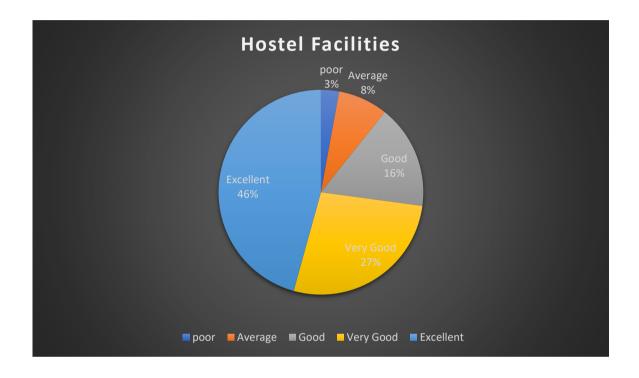

Figure 8

From the above figure it is seen that 53 alumni availed hostel facility out of 120 alumni. 16 alumni provided excellent rating, 18 alumni gave very good rating, 13 of them rated good and 5 of the same rated average about the hostel facility out of 53 alumni. Only 1 alumnus provided poor rating.