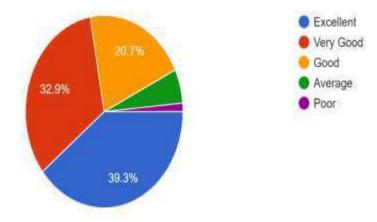

# 1. Extent of syllabi covered in the class

# Figure 1

Figure 1 shows that 48 students provided excellent feedback,122 of them provided very good feedback, 32 of them said good and 27 students provided average feedback out of 230 students about extent of syllabi covered in the class. Only 1 student provided poor response.