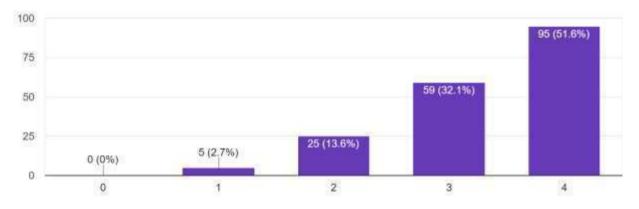

# 1. Extent of syllabi covered in the class

# Figure 1

Figure 1 shows that 48 students provided excellent feedback,122 of them provided very good feedback, 32 of them said good and 27 students provided average feedback out of 230 students about extent of syllabi covered in the class. Only 1 student provided poor response.