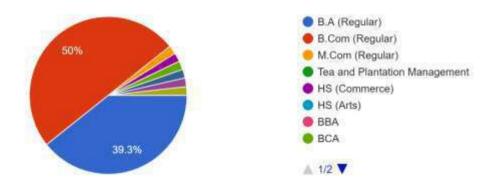

IQAC Golaghat Commerce

# FEEDCK ANALYSIS, 2018-19 Feedback from Alumni IQAC Golaghat Commerce College, Golaghat

## Introduction:

The Feedback has been collected by IQAC of Golaghat Commerce College from the Alumni of the college regarding curriculum and other relevant issues.

## Methodology:

The feedback was collected through Google form, for the academic session 2018-19. The main focus of the feedback was curriculum related, which mainly covers teachers' preparation level for the class, syllabus covered, internal evaluation, quality of teaching learning process, Field visit opportunities etc. Total 56 responses were received from the alumni.

# RESULTS OF ALUMNI'S FEEDBACK ANALYSIS:



Name of the Course pursued (only select the highest Course pursued from the College) 56 responses



#### Specialization/Major

56 responses



### Present Occupation

56 responses



#### Present Occupation

56 responses



### Present Occupation

56 responses





Whether the present syllabus helped you to pursue/continue Higher Education, business, Professional Courses or Competitive Coaching 56 responses





Kindly rate the following criteria on the scale of 1-5. Your genuine response will be helpful for the continuous quality improvement at GOLAGHAT COMMERCE COLLEGE. Strongly agree (5) Agree (4) Neutral (3) Disagree (2) Strongly disagree (1)



Rate the adequacy of following as they were during your tenure as a student at GOLAGHAT COMMERCE COLLEGE:





Rate the following academic initiatives taken by the college to improve know-how of the students

Please put forward suggestions