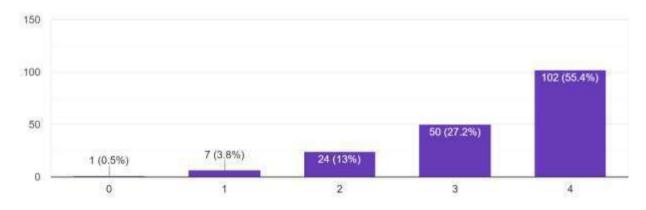

# 1. Extent of syllabi covered in the class

# Figure 1

Figure 1 shows that 48 students provided excellent feedback,122 of them provided very good feedback, 32 of them said good and 27 students provided average feedback out of 230 students about extent of syllabi covered in the class. Only 1 student provided poor response.