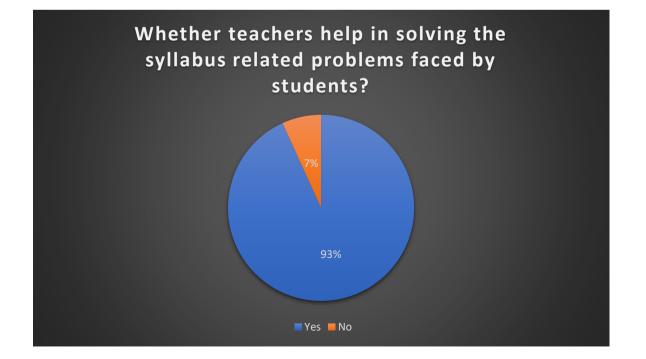

# **Interpretation:**

93% of the students agreed that the teachers help in solving the syllabus related problems faced by students whereas 7% of the students disagreed that the teachers help in solving the syllabus related problems faced by students