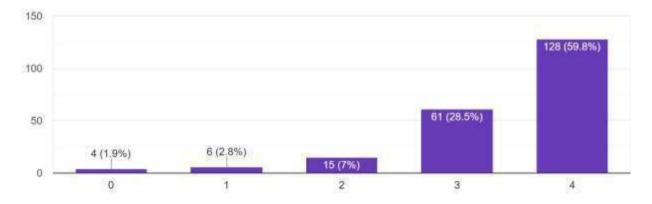

# 3. Teachers' ability and knowledge to teach in the class

# Figure: 3

From the figure 3 it is seen that, 82 students said excellent, 110 of them said very good, 28 of them said good, 8 of the students said average about teachers' ability and knowledge to teach in the class out of 230 students. 2 of them provided poor ratings on the said topic.