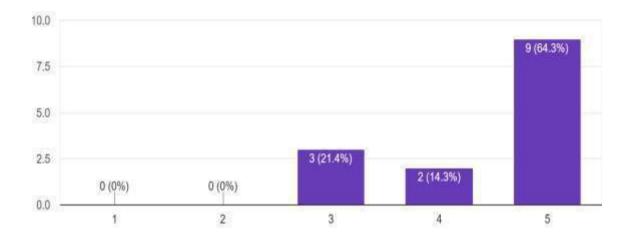

#### **Interpretation:**

90% of the students agreed that the classes are regularly met whereas 10% of the students disagreed that the classes are regularly met.

Principal Golaghat Commerce College Golaghat, Assam, India