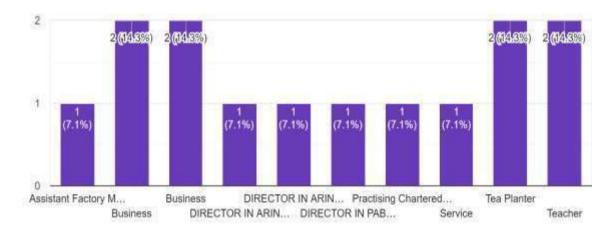

laghat Commerce

# FEEDCK ANALYSIS Employers' Feedback 2020-21 Feedback on the Employees (Alumnus of Golaghat Commerce College) Golaghat Commerce College, Golaghat

#### Introduction:

The IQAC of Golaghat Commerce College collected feedback from the Employees on the Employees, who is an alumnus of Golaghat Commerce College regarding curriculum and other aspects 2020-21.

#### Methodology:

Organization's Name:

The feedback was collected through Google form. The main focus of the feedback was on the effectiveness of the curriculum and overall performance of the employee who is an alumnus of Golaghat Commerce College. Total 14 responses were received from different employers of different sectors, the responses received were analyzed in the following Diagrams.



Occupation:

14 responses



# Designation:

14 responses



Present Position Held in the Organization/ Department: 14 responses



On a scale of 1 to 5, how relevant is the course curriculum to the job profile of the employee? 14 responses





On a scale of 1 to 5, please rate the level of efficiency of the employee. 14 responses

Please rate the following



### Any other comment on the employee

14 responses

Very good Excellent No Man, with good sense of responsibility Fast learner Very sincere in his work Well behaved Nil Course curriculum are related to the job profile

The Link for Google Form:

Principal Golaghat Commerce College Golaghat, Assam, India

(Dr. Utpal Sarma) Principal/ Chairperson (IQAC) Golaghat Commerce College College

Coordinator

Golaghat Commerce College

(Dr. Pranjal Pratim Dutta) Coordi