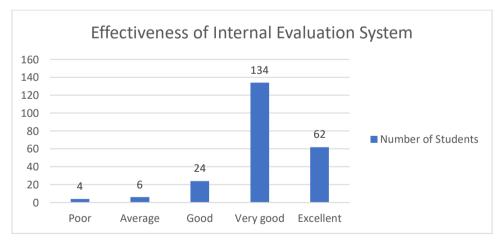

# 7. Effectiveness of Internal Evaluation System

# Figure 7

From the figure 7 can be depicted that, 62 students said excellent, 134 of them said very good, 24 of them said good, 6 of the students said average about effectiveness of internal evaluation system out of 230 students. 4 of them provided poor ratings on the said topic.