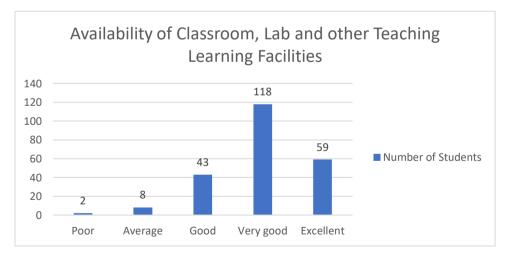

# 5. Availability of Classroom, Lab and other Teaching Learning Facilities

# Figure 5

Figure 5 shows that out of 230 students, 59 students remarked excellent, 118 remarked very good, 43 provided good remark and 8 remarked averages on the availability of Classroom, Lab and other Teaching Learning Facilities of the college. While 2 students provided poor remark on the same topic.