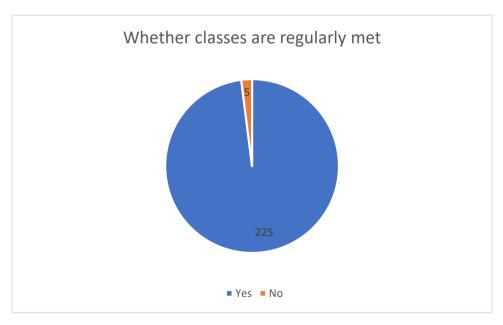

# 11. Whether classes are regularly met

# Figure 11

Figure 11 shows that out of 230 students, 225 students said that class are conducted regularly by the teachers and only 5 of them provided negative response.