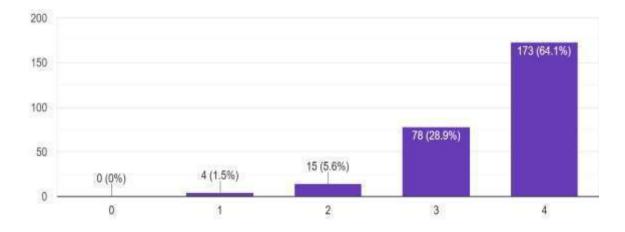

#### 1.c. Teachers' ability and knowledge to teach in the class

#### **Interpretation:**

67 % of the teachers have assessed as excellent by the students regarding their ability and knowledge to teach in the class, whereas 23% of the teachers have assessed as very good, 10% of the teachers have assess as good and none of the teachers have assessed as average by the students regarding their ability and knowledge to teach in the class.