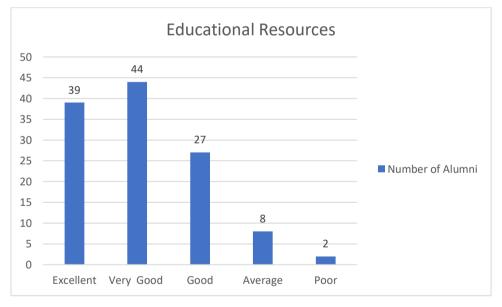

#### 9. Educational Resources

#### Figure 9

The above figure shows that out of 120 alumni, 39 alumni provided excellent rating, 44 alumni provided very good rating, 27 of them provided good and 8 provided average rating about the educational resources of the college. Only 2 alumni provided poor rating.