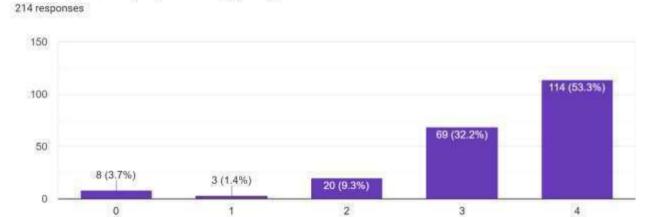

#### 1. b. Student Teacher Interaction

#### **Interpretation:**

According to 54% of the students the students-teacher interaction is excellent, 26% of the students rated the students-teacher interaction as very good, 16% of the students rated students-teacher interaction as good and 4% of the students rated students-teacher interaction as average.