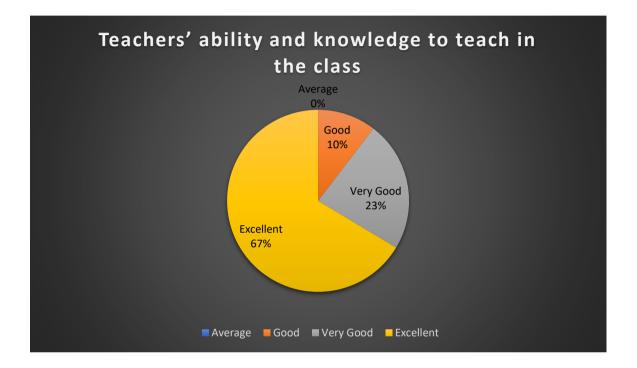

# 3. Teachers' ability and knowledge to teach in the class

# Figure: 3

From the figure 3 it is seen that, 82 students said excellent, 110 of them said very good, 28 of them said good, 8 of the students said average about teachers' ability and knowledge to teach in the class out of 230 students. 2 of them provided poor ratings on the said topic.