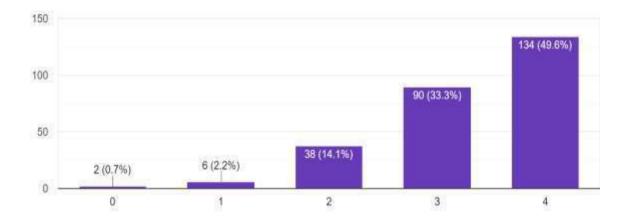

# 6. Delivery of Subject Matter by Teachers

# Figure 6

From the figure 6 it is seen that, 102 students said excellent, 111 of them said very good, 10 of them said good, 4 of the students said average about delivery of subject matter by the teachers in the class out of 230 students. 3 of them provided poor ratings on the said topic.