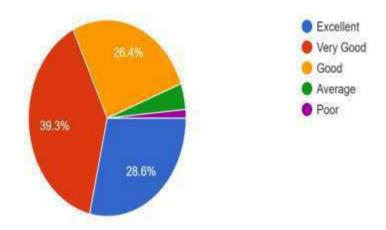

# 1.i. Overall learning environment

According to 46% of the student the overall learning environment is excellent, 25% of the students rated the overall learning environment as very good, 20% of the students rated the overall learning environment as good and 9% of the students rated the overall learning environment as average.