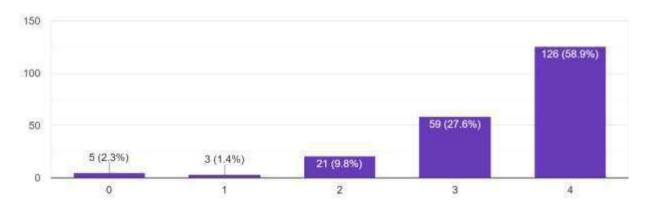

# 2. Student Teacher Interaction

From the figure 2 it is seen that, 61 students said excellent, 121 of them said very good, 35 of them said good, 11 of the students said average about student teacher interaction out of 230 students. 2 of them provided poor ratings on the said topic.

# 3. Teachers' ability and knowledge to teach in the class