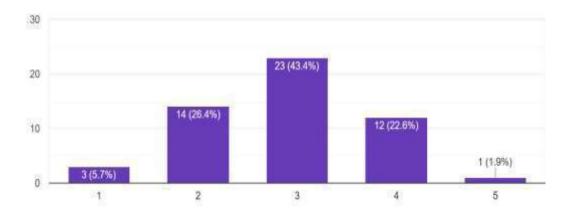

#### **Interpretation:**

67 % of the teachers have assessed as excellent by the students regarding their ability and knowledge to teach in the class, whereas 23% of the teachers have assessed as very good, 10% of the teachers have assess as good and none of the teachers have assessed as average by the students regarding their ability and knowledge to teach in the class.