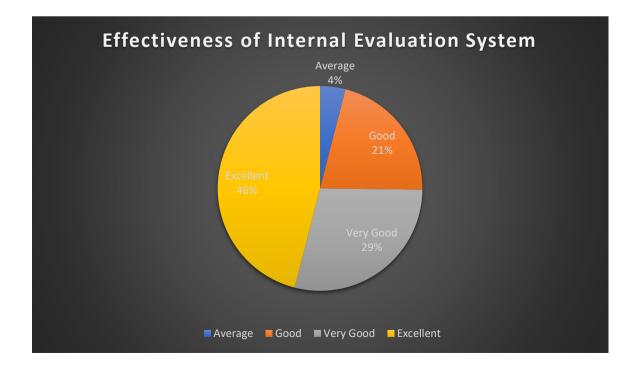

#### **Interpretation:**

According to 46% of the students the effectiveness of the internal evaluation system is excellent, 29% of the students rated the effectiveness of the internal evaluation system as very good, 21% of the students rated the effectiveness of the internal evaluation system as good and 4% of the students rated the effectiveness of the internal evaluation system as average.