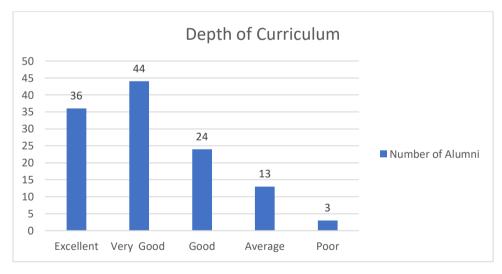

#### 3. Depth of Curriculum

#### Figure 3

Figure 3 indicates that out of 120 alumni ,36 alumni rated excellent on the depth of curriculum. 44 of them rated very good and 24 numbers of alumni provided good response. Whereas, 13 alumni given average remark and only 3 of them provided poor remark about the depth of curriculum.