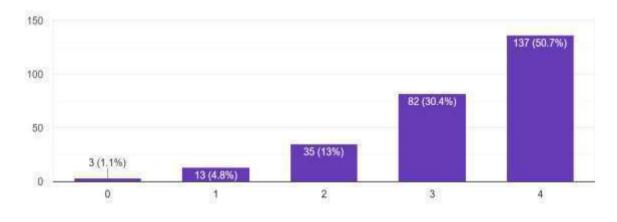

The feedback was collected through Google form for the Academic Session 2019-20. The main focus of the feedback was curriculum related, which mainly covers teachers' preparation level for the class, syllabus covered, internal evaluation, quality of teaching learning process, Field visit opportunities etc. Total 270 responses were received from the students, where 38.9% were from 1<sup>st</sup> Semester, 32.6% were from 3<sup>rd</sup> Semester and 28.5% were from 5<sup>th</sup> Semester. The responses received were analyzed in the following Diagrams.

# **RESULTS OF STUDENTS' FEEDBACK:**





What degree program are you pursuing now? 270 responses





How much of the syllabus was covered in the class? 4 - 85 to 100%, 3 - 70 to 84%, 2 - 55 to 69%, 1 - 30 to 54%, 0 -Below 30% 270 responses



Fairness of the internal evaluation process by the teachers.
A – Always fair, 3 – Usually fair, 2
Sometimes unfair, 1 – Usually unfair, 0– Unfair
270 responses



The teaching and mentoring process in the College facilitates you in cognitive, social and emotional growth. 4 – Significantly, 3 – Very well, 2 – Moderately, 1 – Marginally, 0– Not at all 270 responses



Was your performance in assignments discussed with you? 4 – Every time, 3 – Usually, 2 – Occasionally/Sometimes, 1 – Rarely, 0– Never 270 responses



The College provides multiple opportunities to learn and grow. 4 – Strongly agree, 3 – Agree, 2 – Neutral, 1 – Disagree, 0– Strongly disagree 270 responses



The College takes active interest in promoting internship, student exchange, field visit opportunities for students. 4