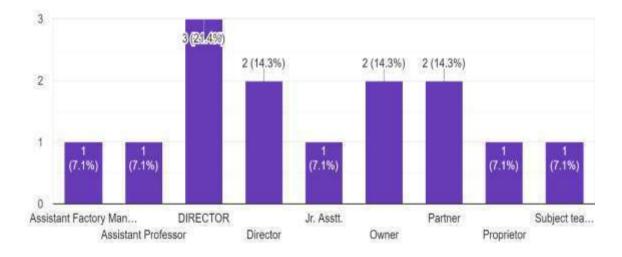

IS Employers' Feedback 2020-21 Feedback on the Employees (Alumnus of Golaghat Commerce College) Golaghat Commerce College, Golaghat

#### Introduction:

The IQAC of Golaghat Commerce College collected feedback from the Employees on the Employees, who is an alumnus of Golaghat Commerce College regarding curriculum and other aspects 2020-21.

#### Methodology:

Organization's Name:

The feedback was collected through Google form. The main focus of the feedback was on the effectiveness of the curriculum and overall performance of the employee who is an alumnus of Golaghat Commerce College. Total 14 responses were received from different employers of different sectors, the responses received were analyzed in the following Diagrams.



Occupation:

14 responses



# Designation:

14 responses



Present Position Held in the Organization/ Department: 14 responses



On a scale of 1 to 5, how relevant is the course curriculum to the job profile of the employee? 14 responses





On a scale of 1 to 5, please rate the level of efficiency of the employee. 14 responses

Please rate the following



### Any other comment on the employee

14 responses

Very good Excellent No Man, with good sense of responsibility Fast learner Very sincere in his work Well behaved Nil Course curriculum are related to the job profile

The Link for Google Form:

Principal Golaghat Commerce College Golaghat, Assam, India

(Dr. Utpal Sarma) Principal/ Chairperson (IQAC) Golaghat Commerce College College

Coordinator

Golaghat Commerce College

(Dr. Pranjal Pratim Dutta) Coordinator, IQAC Golaghat Commerce

#