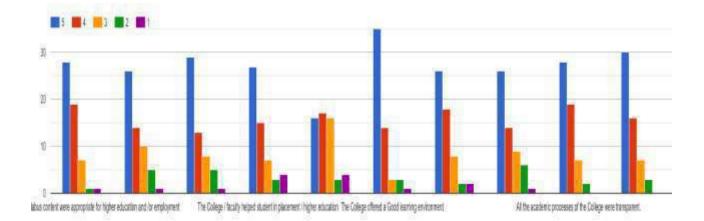

earning process, Field visit opportunities etc. Total 56 responses were received from the alumni.

# RESULTS OF ALUMNI'S FEEDBACK ANALYSIS:



Name of the Course pursued (only select the highest Course pursued from the College) 56 responses



#### Specialization/Major

56 responses



### Present Occupation

56 responses



#### Present Occupation

56 responses



### Present Occupation

56 responses





Whether the present syllabus helped you to pursue/continue Higher Education, business, Professional Courses or Competitive Coaching 56 responses





Kindly rate the following criteria on the scale of 1-5. Your genuine response will be helpful for the continuous quality improvement at GOLAGHAT COMMERCE COLLEGE. Strongly agree (5) Agree (4) Neutral (3) Disagree (2) Strongly disagree (1)



Rate the adequacy of following as they were during your tenure as a student at GOLAGHAT COMMERCE COLLEGE:





Rate the following academic initiatives taken by the college to improve know-how of the students

Please put forward suggestions for the overall development of the College 56 responses

Develop the class room Of English Department

Sports department of our college is great but they need to focus more on women sports and

fitness Common room for girls should include some facilities like indoor games. Hygiene and

cleaniness is also a problem.

A proper help desk should be provided to reduce the chaos during the admission.

Needs more facilities for sports activities.

Digitalization can improve the teaching and both learning methods.

A better college canteen is a must.

The coll