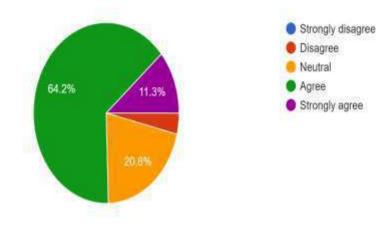

#### **Interpretation:**

According to 46% of the students the effectiveness of the internal evaluation system is excellent, 29% of the students rated the effectiveness of the internal evaluation system as very good, 21% of the students rated the effectiveness of the internal evaluation system as good and 4% of the students rated the effectiveness of the internal evaluation system as average.