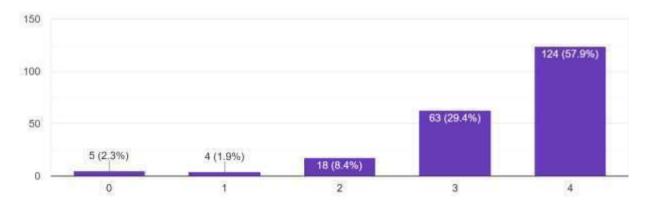

# 1. Extent of syllabi covered in the class

# Figure 1

Figure 1 shows that 48 students provided excellent feedback,122 of them provided very good feedback, 32 of them said good and 27 students provided average feedback out of 230 students about extent of syllabi covered in the class. Only 1 student provided poor response.