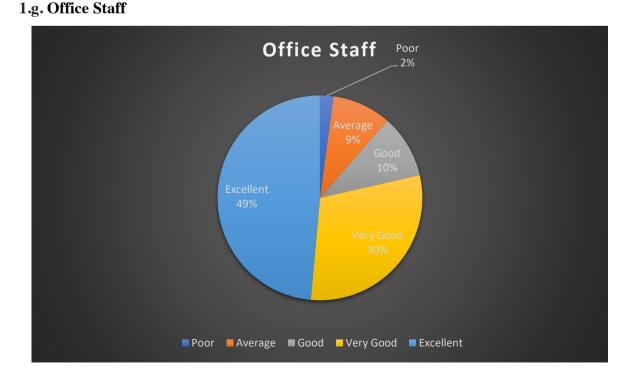

#### 7. Office staff

#### Figure 7

From figure 7 it is seen that out of 120 alumni, 31 alumni provided excellent rating, 43 alumni provided very good rating, 29 of them provided good and 12 provided average rating about the office staff of the college. Only 5 alumni provided poor rating.