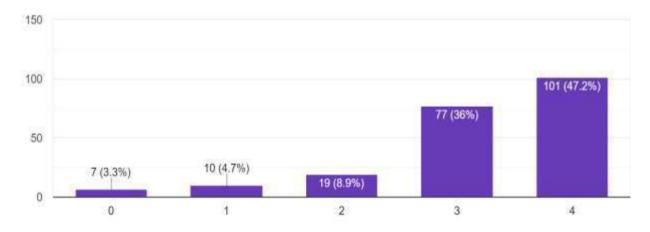

# 2. Student Teacher Interaction

From the figure 2 it is seen that, 61 students said excellent, 121 of them said very good, 35 of them said good, 11 of the students said average about student teacher interaction out of 230 students. 2 of them provided poor ratings on the said topic.

# 3. Teachers' ability and knowledge to teach in the class

# Figure: 3

From the figure 3 it is seen that, 82 students said excellent, 110 of them said very good, 28 of them said good, 8 of the students said average about teachers' ability and knowledge to teach in the class out of 230 students. 2 of them provided poor ratings on the said topic.