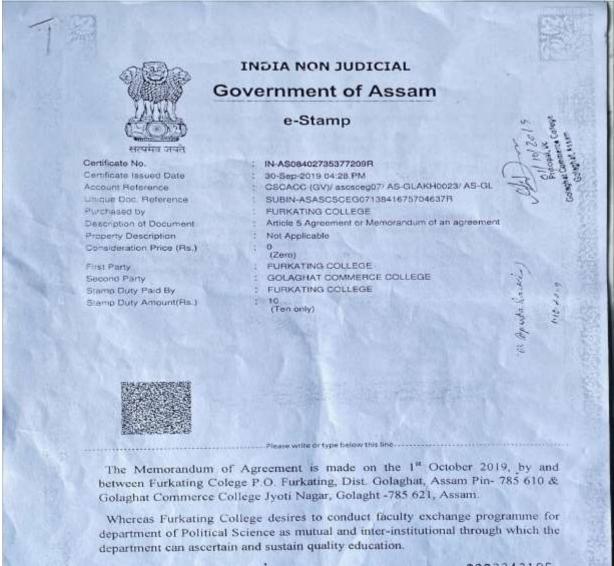

# A glimpse of the programme:















| MoU with Furkating College, Furkating, Golaghat |                                                           |  |
|-------------------------------------------------|-----------------------------------------------------------|--|
| Date of MoU                                     | 1 <sup>st</sup> October, 2019                             |  |
| Activity                                        | Faculty Exchange Programme for Dept. of Political Science |  |

Golaghat Commerce College and Furkating College have entered into an MoU on 1<sup>st</sup> October, 2019 for organizing Faculty Exchange Programme for the Dept. of Political Science mutually and inter-institutionally through which the departments can ascertain and sustain quality education.



0003343196

The Memorandum of Agreement defines roles & responsibilities of the two parties.

THE PARTIES HERE BY AGREE TO SERVE FOR BETTERMENT OF STUDENTS BY CONDUCTING EFFECTIVE FACULTY EXCHANGE PROGRAMME.

Role of both the Institutions namely Furkating College & Golaghat Commerce College:

- 1. To provide teachers reciprocally for betterment of students sometimes.
- 2. Employees should be supported financially by their own institutions with no changes in employment status or benefits.
- 3. Duration of the MOU shall be 3 (three) Years, may be extended if both parties agree.

For Furkating College

(Dr. Apurba Saikla) Principal Furkating College

For Golaghat Commerce College

(Mr. Anup Kr.Das) Principal Golaghat Commerce College Golaghat Cummerce Collega GulaghaL Assim

# ACTIVITY

| T