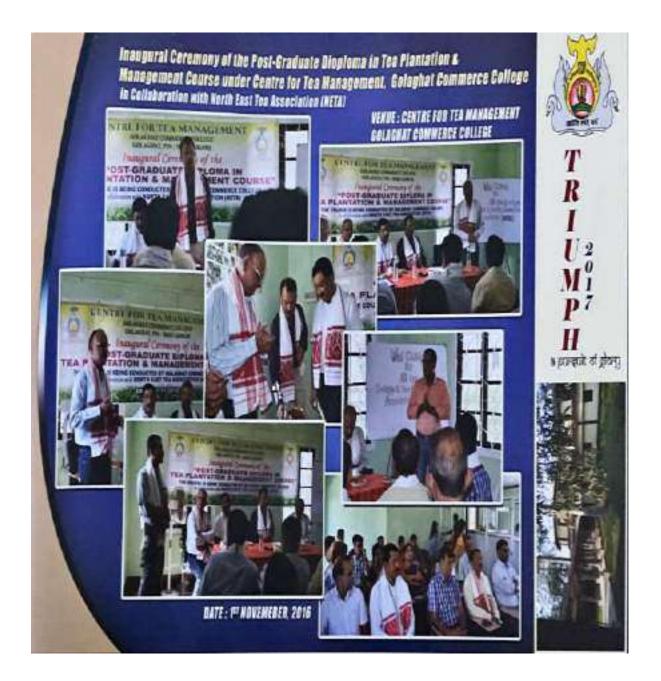

Contact Details:                  |
| Principalgee1972@gmail.com                     | E-mails: neta_assamtea@yahoo.com  |
| Web:<br>http://www.golaghatcommercecollege.org | Web:                              |

Joj 9.

Witness 1:

Ndenkuc

Witness 3:

Manoz Jallan Witness 2:

Witness 4:

The "Centre for Tea Plantation Management", Golaghat Commerce College is a joint outcome of the efforts of The North Eastern Tea Association (NETA) and Golaghat Commerce College. The Post Graduate Diploma in Tea Plantation Management was introduced in the year 2016 by the Centre. Students who successfully completed the course have been employed in Tea Estates across Assam as Assistant Managers and Management trainees or have become small tea growers focused on profitable and sustainable tea cultivation.



|      | b Oriented Course in Post Graduate Diploma in<br>Tea Plantation Management                                                                          |
|------|-----------------------------------------------------------------------------------------------------------------------------------------------------|
| G    | OLAGHAT COMMERCE COLLEGE                                                                                                                            |
|      | In Collaboration with<br>NORTH EASTERN TEA ASSOCIATION                                                                                              |
|      | aduate interested to work with Tea Industry may apply                                                                                               |
|