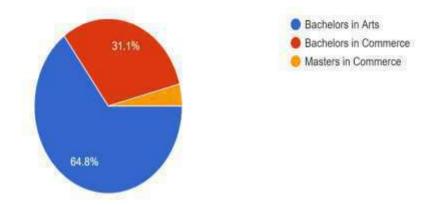

Feedback Cell of IQAC of Golaghat Commerce College collected feedback from the students of the college regarding curriculum.

## Methodology:

The feedback was collected through Google form for the Academic Session 2019-20. The main focus of the feedback was curriculum related, which mainly covers teachers' preparation level for the class, syllabus covered, internal evaluation, quality of teaching learning process, Field visit opportunities etc. Total 270 responses were received from the students, where 38.9% were from 1<sup>st</sup> Semester, 32.6% were from 3<sup>rd</sup> Semester and 28.5% were from 5<sup>th</sup> Semester. The responses received were analyzed in the following Diagrams.

# **RESULTS OF STUDENTS' FEEDBACK:**





What degree program are you pursuing now? 270 responses





How much of the syllabus was covered in the class? 4 - 85 to 100%, 3 - 70 to 84%, 2 - 55 to 69%, 1 - 30 to 54%, 0 -Below 30% 270 responses



Fairness of the internal evaluation process by the teachers.
A – Always fair, 3 – Usually fair, 2
Sometimes unfair, 1 – Usually unfair, 0– Unfair
270 responses



The teaching and mentoring process in the College facilitates you in cognitive, social and emotional growth. 4 – Significantly, 3 – Very well, 2 – Moderately, 1 – Marginally, 0– Not at all 270 responses



Was your performance in assignments discussed with you? 4 – Every time, 3 – Usually, 2 – Occasionally/Sometimes, 1 – Rarely, 0– Never 270 responses



The College provides multiple opportunities to learn and grow. 4 – Strongly agree, 3 – Agree, 2 – Neutral, 1 – Disagree, 0– Strongly d