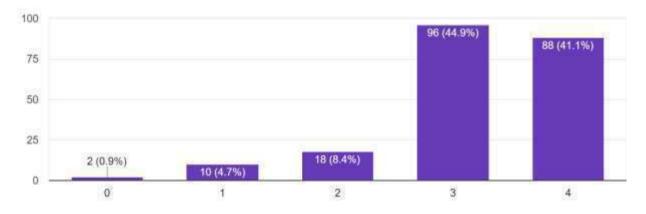

# 1. Extent of syllabi covered in the class

# Figure 1

Figure 1 shows that 48 students provided excellent feedback,122 of them provided very good feedback, 32 of them said good and 27 students provided average feedback out of 230 students about extent of syllabi covered in the class. Only 1 student provided poor response.