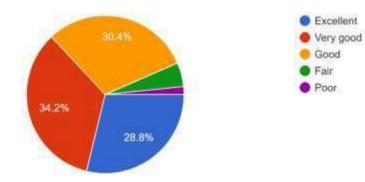

# Figure 9

From Figure 9 it is seen that out of 230 students, 86 students remarked excellent, 113 remarked very good, 24 provided good remark and 6 remarked averages on the overall learning environment of the college. While only 1 student provided poor remark on the same topic.