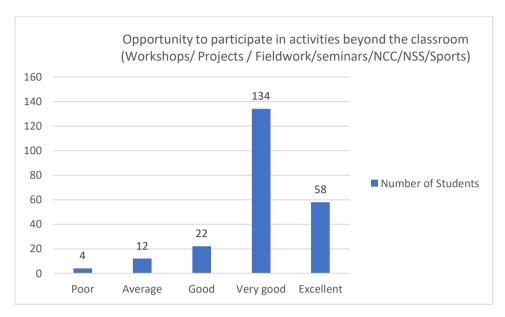

# 4. Opportunity to participate in activities beyond the classroom (Workshops/ Projects / Fieldwork/seminars/NCC/NSS/Sports)

# Figure 4

Figure 4 shows that out of 230 students, 58 students remarked excellent, 134 remarked very good, 22 provided good remark and 12 remarked averages on the opportunity to participate in activities beyond the classroom (Workshops/ Projects / Fieldwork/seminars/NCC/NSS/Sports). While 4 students provided poor remark on the same topic.