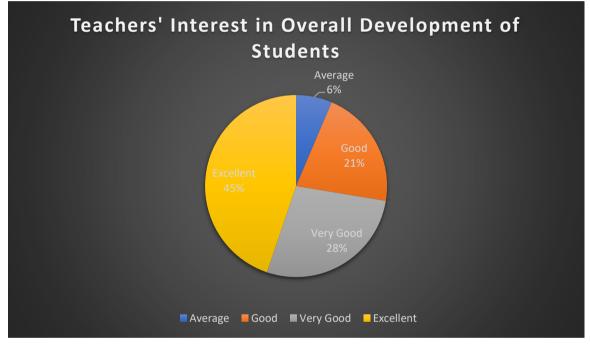

#### **Interpretation:**

According to 45% of the students the teachers' interest in overall development of students is excellent, 28% of the students rated the teachers' interest in overall development of students as very good, 21% of the students rated the teachers' interest in overall development of students as good and 6% of the students rated the teachers' interest in overall development of students as average.