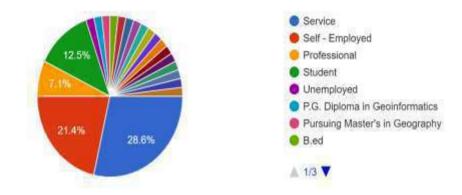

at Commerce College, Golaghat

## Introduction:

The Feedback has been collected by IQAC of Golaghat Commerce College from the Alumni of the college regarding curriculum and other relevant issues.

## Methodology:

The feedback was collected through Google form, for the academic session 2018-19. The main focus of the feedback was curriculum related, which mainly covers teachers' preparation level for the class, syllabus covered, internal evaluation, quality of teaching learning process, Field visit opportunities etc. Total 56 responses were received from the alumni.

# RESULTS OF ALUMNI'S FEEDBACK ANALYSIS:



Name of the Course pursued (only select the highest Course pursued from the College) 56 responses



#### Specialization/Major

56 responses



### Present Occupation

56 responses



#### Present Occupation

56 responses



### Present Occupation

56 responses





Whether the present syllabus helped you to pursue/continue Higher Education, business, Professional Courses or Competitive Coaching 56 responses





Kindly rate the following criteria on the scale of 1-5. Your genuine response will be helpful for the continuous quality improvement at GOLAGHAT COMMERCE COLLEGE. Strongly agree (5) Agree (4) Neutral (3) Disagree (2) Strongly disagree (1)



Rate the adequacy of following as they were during your tenure as a student at GOLAGHAT COMMERCE COLLEGE:





Rate the following academic initiatives taken by the college to improve know-how of the students

Please put forward suggestions for the overall development of the College 56 responses

Develop the class room Of