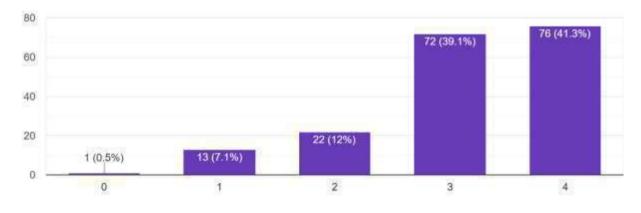

# 3. Result

1. a. Extent of syllabi covered in the class

#### Interpretation:

45% of the teachers have assessed as excellent by the students regarding the completion of syllabus, 27% of the teachers have assessed as very good, 21% of the teachers have assesses as good and 7% of the teachers have assessed as average by the students regarding the completion of syllabus.