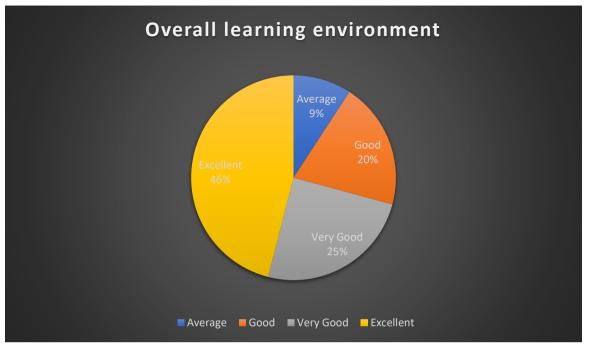

# 1.i. Overall learning environment

According to 46% of the student the overall learning environment is excellent, 25% of the students rated the overall learning environment as very good, 20% of the students rated the overall learning environment as good and 9% of the students rated the overall learning environment as average.