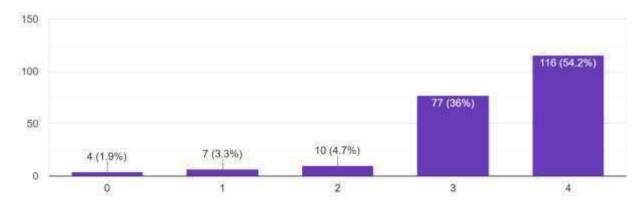

# 3. Result

1. a. Extent of syllabi covered in the class

#### Interpretation:

45% of the teachers have assessed as excellent by the students regarding the completion of syllabus, 27% of the teachers have assessed as very good, 21% of the teachers have assesses as good and 7% of the teachers have assessed as average by the students regarding the completion of syllabus.