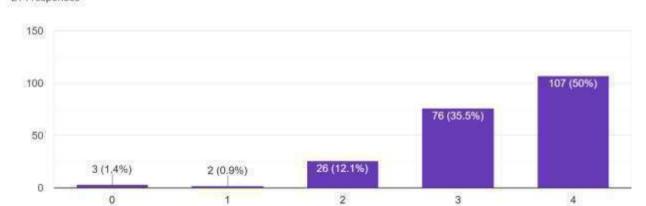

# 2. Student Teacher Interaction

From the figure 2 it is seen that, 61 students said excellent, 121 of them said very good, 35 of them said good, 11 of the students said average about student teacher interaction out of 230 students. 2 of them provided poor ratings on the said topic.