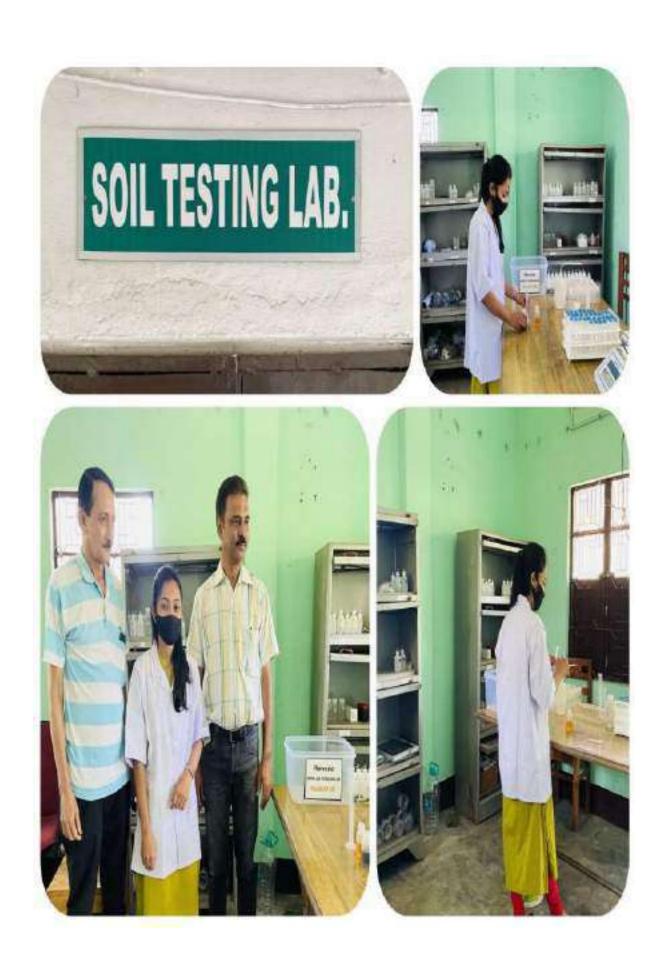

d
- 4. Sends Soil Testing Report on Mobile via Bluetooth & computer via USB
- 5. Has 6-hours of in-built battery back-up
- 6. Has solar charging functionality
- 7. Comes with Pen Drive with training videos and printed User Manual
- 8. Approved by Government of India's Indian Council of Agricultural Research (ICAR).

### Contents of the Kit:

- 1. Digital Soil Testing Meter
  - With 6-hours in built battery back-up & solar charging functionality
- 2. EC & pH Electrodes
- 3. Thermal Printer
- 4. Rotary Shaker
- Platform Size: 300mm x 300mm
- 5. Reagents Kit for 14 parameters of 50 samples (Chemicals Kit) (Can be later refilled)
- 6. Solar Panel
- 7. Accessories Kit
- 8. Plasticware
- 9. Glassware
- 10. Pocket Size Weigh Balance
- 11. Pen Drive with Training Videos
- 12. Printed User Manual









|          | MoU with M/s Shravan Agarwalla & Associates |
|----------|---------------------------------------------|
| Date     | 20 <sup>th</sup> February, 2018             |
| Activity | Conduct seminars for students               |
|          | Training to employees in accounting         |
|          | Conducting Audits                           |



তাসম সম্ম ASSAM

### 33AA 885295

### MEMORANDUM OF UNDERSTANDING

This Memorandum of Understanding (hereinafter called as the 'MOU') is entered into on this 20th Day of February, 2020 by and between Golaghat Commerce College, Jyotinagar Golaghat, Assam, India represented by (THE FIRST PARTY) and Shravan Agarwalla & Associates, Chartered Accountants, Golaghat, Assam represented by (THE SECOND PARTY)

The objective of this MOU is to