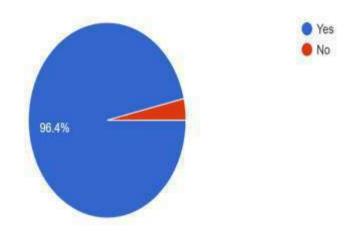

# 10. Whether teachers help in solving the syllabus related problems faced by students

# Figure 10

Figure 10 shows that out of 230 students, 221 students said that teachers do help them in solving the syllabus related problems faced by the students and only 9 of them provided negative response.