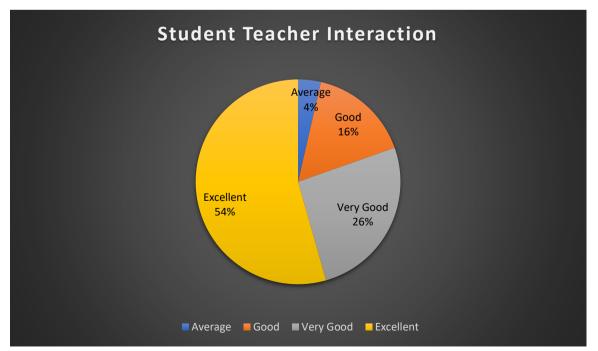

#### 1. b. Student Teacher Interaction

#### **Interpretation:**

According to 54% of the students the students-teacher interaction is excellent, 26% of the students rated the students-teacher interaction as very good, 16% of the students rated students-teacher interaction as good and 4% of the students rated students-teacher interaction as average.