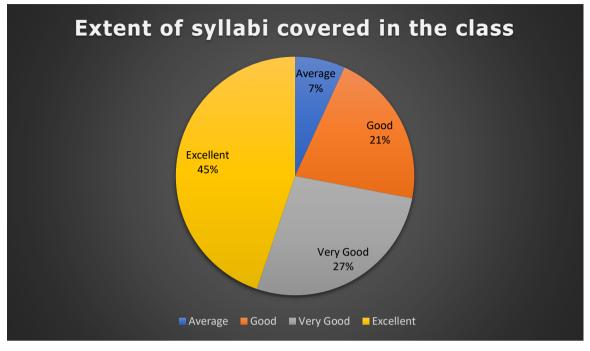

# 3. Result

1. a. Extent of syllabi covered in the class

#### Interpretation:

45% of the teachers have assessed as excellent by the students regarding the completion of syllabus, 27% of the teachers have assessed as very good, 21% of the teachers have assesses as good and 7% of the teachers have assessed as average by the students regarding the completion of syllabus.