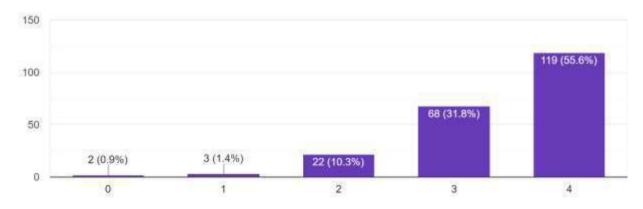

# 3. Teachers' ability and knowledge to teach in the class

# Figure: 3

From the figure 3 it is seen that, 82 students said excellent, 110 of them said very good, 28 of them said good, 8 of the students said average about teachers' ability and knowledge to teach in the class out of 230 students. 2 of them provided poor ratings on the said topic.