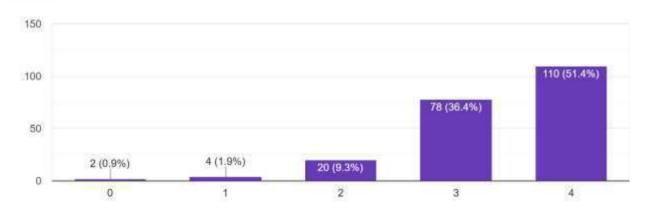

# Figure: 3

From the figure 3 it is seen that, 82 students said excellent, 110 of them said very good, 28 of them said good, 8 of the students said average about teachers' ability and knowledge to teach in the class out of 230 students. 2 of them provided poor ratings on the said topic.