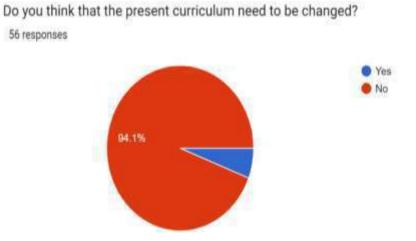

#### 1. Introduction

Students are the ones who know about the college. The feedback of students is considered to be one of the most effective methods for understanding the institution's feelings. Keeping this background in mind, the feedback Cell, IQAC decided to collect feedback from students to know their views on the **PRESENT CURRICULUM AND EVALUATION OF TEACHERS FROM STUDENT PERSPECTIVE** of the college.

#### Interpretation:

45% of the teachers have assessed as excellent by the students regarding the completion of syllabus, 27% of the teachers have assessed as very good, 21% of the teachers have assesses as good and 7% of the teachers have assessed as average by the students regarding the completion of syllabus.