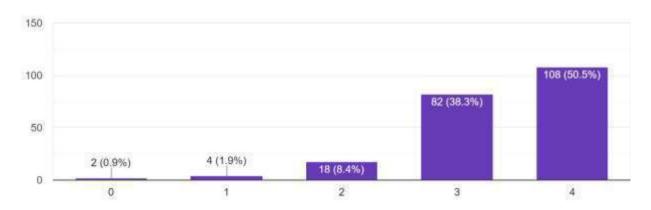

# 3. Teachers' ability and knowledge to teach in the class

# Figure: 3

From the figure 3 it is seen that, 82 students said excellent, 110 of them said very good, 28 of them said good, 8 of the students said average about teachers' ability and knowledge to teach in the class out of 230 students. 2 of them provided poor ratings on the said topic.