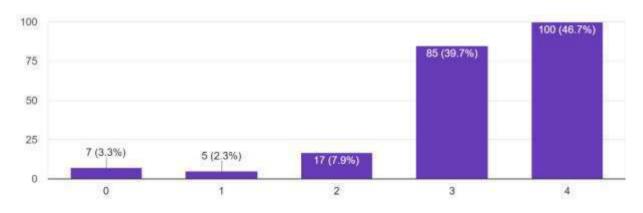

# 4. Opportunity to participate in activities beyond the classroom (Workshops/ Projects / Fieldwork/seminars/NCC/NSS/Sports)

# Figure 4

Figure 4 shows that out of 230 students, 58 students remarked excellent, 134 remarked very good, 22 provided good remark and 12 remarked averages on the opportunity to participate in activities beyond the classroom (Workshops/ Projects / Fieldwork/seminars/NCC/NSS/Sports). While 4 students provided poor remark on the same topic.