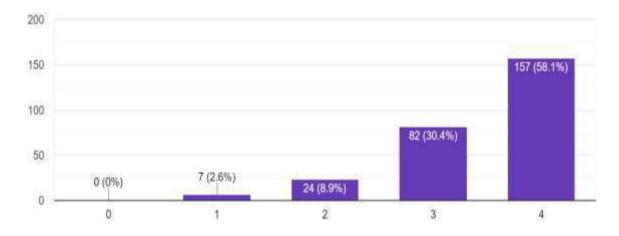

#### 1. b. Student Teacher Interaction

#### **Interpretation:**

According to 54% of the students the students-teacher interaction is excellent, 26% of the students rated the students-teacher interaction as very good, 16% of the students rated students-teacher interaction as good and 4% of the students rated students-teacher interaction as average.