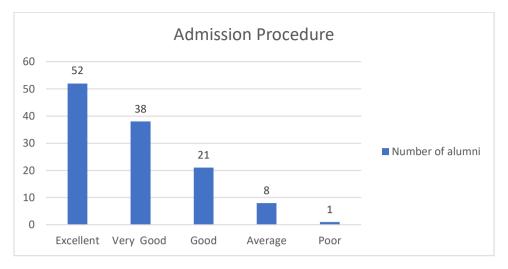

#### **10. Admission Procedure**

#### Figure 10

From figure 10 it is seen that out of 120 alumni, 52 alumni provided excellent rating, 38 alumni provided very good rating, 21 of them provided good and 8 provided average rating about the admission procedure college. Poor feedback was provided by only 1 alumnus.