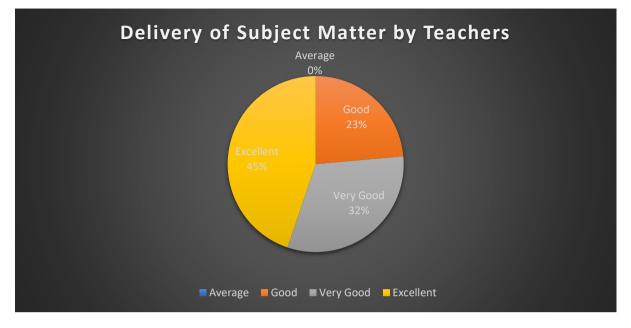

# 1.f. Delivery of Subject Matter by Teachers

# Interpretation:

45% of the teachers have assessed as excellent by the students regarding the delivery of subject matter by teachers, whereas 32% of the teachers have assessed as very good, 23% of the teachers have assessed as good and none of the teachers have assessed as average by the students regarding the delivery of subject matter by teachers.