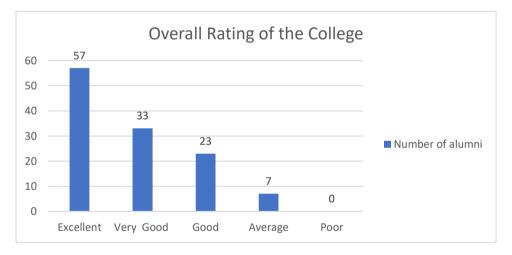

#### 11. Overall Rating of the College

#### Figure 11

When it comes to overall ratings of the college, figure 11 demonstrates the actual result. From figure 11 it is seen that 57 alumni provided excellent feedback, 33 of them provided very good feedback, 23 alumni said good and 7 alumni gave average feedback out of 120 alumni. No alumni provided any bad remark.