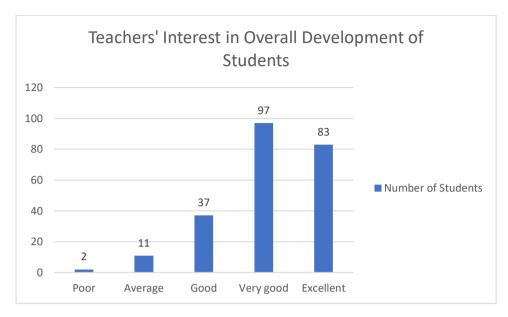

# 8. Teachers' Interest in Overall Development of Students

# Figure 8

Figure 8 shows that out of 230 students, 83 students remarked excellent, 97 remarked very good, 37 provided good remark and 11 remarked averages on the teachers' Interest in Overall Development of Students While 2 students provided poor remark on the same topic.