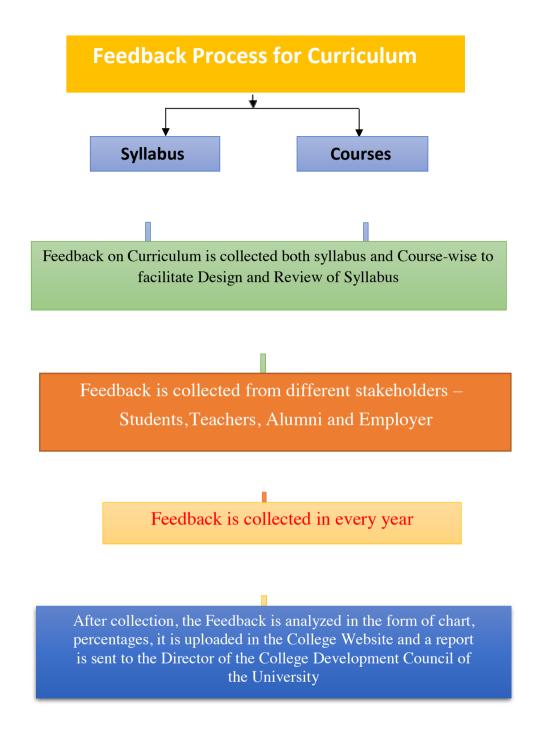

# **CRITERION 6**

# **Governance, Leadership and Management**

Indicator- 6.5 Internal Quality Assurance System

| Metric No                                                     | S1. | Content                                                                              |
|---------------------------------------------------------------|-----|--------------------------------------------------------------------------------------|
|                                                               | No  |                                                                                      |
| <b>6.5.3</b> Quality Assurance initiatives of the institution | 1.  | Proceedings of IQAC meeting, Feedback Analysis and Action Taken report               |
|                                                               | 2.  | Activities conducted under collaborative quality initiatives with other institutions |
|                                                               | 3.  | NIRF documents                                                                       |
|                                                               | 4.  | Certifications( ISO, AISHE,etc)                                                      |