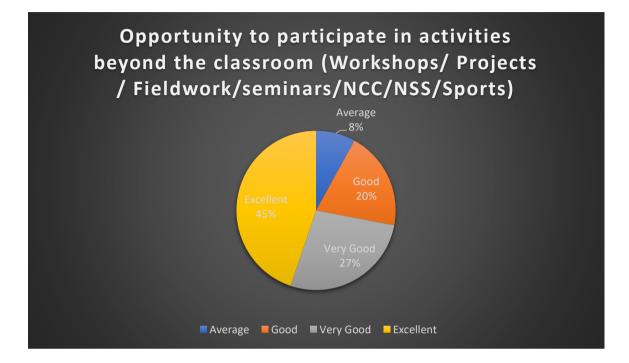

1. d. Opportunity to participate in activities beyond the classroom (Workshops/ Projects / Fieldwork/seminars/NCC/NSS/Sports)

#### **Interpretation:**

According to 45% of the students the opportunity to participate in activities beyond the classroom (Workshop/Project/Fieldwork/Seminars/NCC/NSS/Sports) is excellent, 27% of the students rated the opportunity to participate in activities beyond the classroom (Workshop/Project/Fieldwork/Seminars/NCC/NSS/Sports) as very good, 20% of the students the opportunity to participate in activities beyond the classroom (Workshop/Project/Fieldwork/Seminars/NCC/NSS/Sports) as good and 8% of the students rated the opportunity to participate in activities beyond the classroom (Workshop/Project/Fieldwork/Seminars/NCC/NSS/Sports) as average.