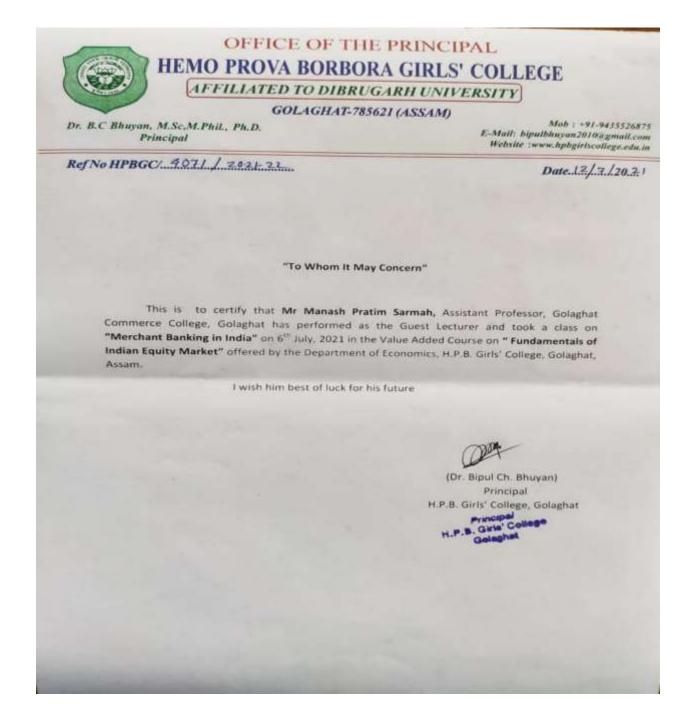

17 A line of Confirmation is highly appreciable Trustation in Carbonal Markel Yamps sinderely. Berg Diraj Das A.F.M. Course Director of the WHIDP 415 qr. sl. - 5081 : 2000 Erri Valenia Ameri An 150 5051 2000 Carshed Organitation Train The - 53 551 (200244), 2309304, 2300123 200056 Car / Fax - 6261 (200328), 2500104

| Name of the Activity | Guest Lecture               |
|----------------------|-----------------------------|
| Date                 | 12 <sup>th</sup> July, 2021 |

Mr. Manash Pratim Sarmah, Assistant Professor, Dept. of Banking on 12<sup>th</sup> July, 2021 took a class as a Guest faculty on the topic "Merchant Banking in India" as a part of the Value-Added Course on "Fundamentals of Indian Equity Market" offered by Dept. of Economics, H.P.B Girls' College, Golaghat, Assam.



| Name of the Activity | Guest Lecture                  |
|----------------------|--------------------------------|
| Date                 | 4 <sup>th</sup> December, 2021 |

Mr. Biman Arandhara, Assistant Professor, Dept. of Education on 13<sup>th</sup> December, 2021 took a class as a Guest faculty as a part of the Value-Added Course on "Development Psychology and Issues of Mental Health" offered by Dept. of Education, H.P.B Girls' College, Golaghat, Assam.

To Mr. Biman Arandhora Golaghat Commerce College, Golaghat. Dated Galaahat on 11<sup>th</sup> December, 2021. Reference No HPBGC/ADDON/EDU/03/2021

Subject: Invitation as Resource person.

Respected Sir

1 have the honour to inform you that Department of Education has already started an ADD ON COURSE ON DEVELOPMENTAL PSYCHOLOGY AND