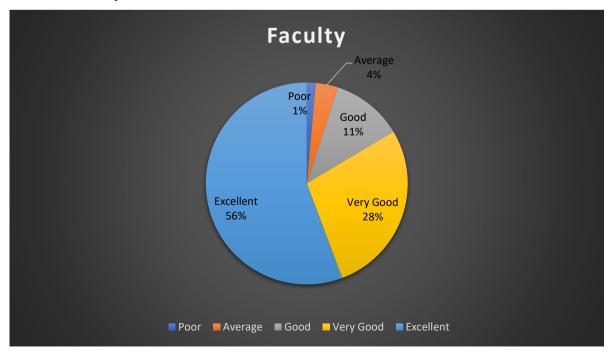

#### 4. Faculty

#### Figure 4

The above figure shows that out of 120 alumni, 52 alumni rated the faculties of the college as excellent and 43 of them rated as very good. 15 numbers of alumni said that the faculties are good while 8 of them provided average remark. Only 2 numbers of alumni provided poor remark on college faculties.