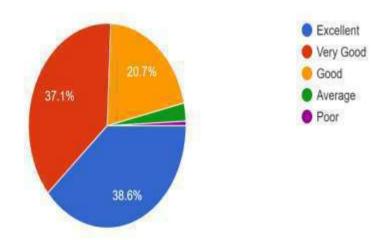

# 1.i. Overall learning environment

According to 46% of the student the overall learning environment is excellent, 25% of the students rated the overall learning environment as very good, 20% of the students rated the overall learning environment as good and 9% of the students rated the overall learning environment as average.