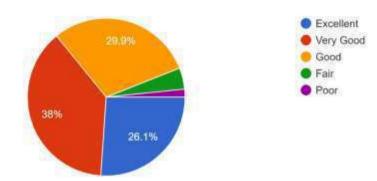

#### Figure 11

When it comes to overall ratings of the college, figure 11 demonstrates the actual result. From figure 11 it is seen that 57 alumni provided excellent feedback, 33 of them provided very good feedback, 23 alumni said good and 7 alumni gave average feedback out of 120 alumni. No alumni provided any bad remark.