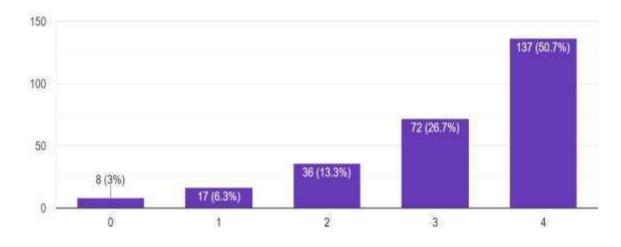

1. d. Opportunity to participate in activities beyond the classroom (Workshops/ Projects / Fieldwork/seminars/NCC/NSS/Sports)

#### **Interpretation:**

According to 45% of the students the opportunity to participate in activities beyond the classroom (Workshop/Project/Fieldwork/Seminars/NCC/NSS/Sports) is excellent, 27% of the students rated the opportunity to participate in activities beyond the classroom (Workshop/Project/Fieldwork/Seminars/NCC/NSS/Sports) as very good, 20% of the students the opportunity to participate in activities beyond the classroom (Workshop/Project/Fieldwork/Seminars/NCC/NSS/Sports) as good and 8% of the students rated the opportunity to participate in activities beyond the classroom (Workshop/Project/Fieldwork/Seminars/NCC/NSS/Sports) as average.