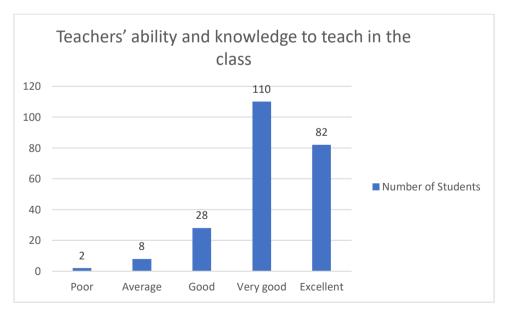

# 3. Teachers' ability and knowledge to teach in the class

# Figure: 3

From the figure 3 it is seen that, 82 students said excellent, 110 of them said very good, 28 of them said good, 8 of the students said average about teachers' ability and knowledge to teach in the class out of 230 students. 2 of them provided poor ratings on the said topic.