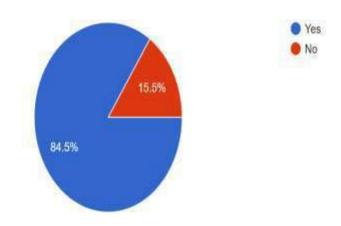

# Figure 10

Figure 10 shows that out of 230 students, 221 students said that teachers do help them in solving the syllabus related problems faced by the students and only 9 of them provided negative response.