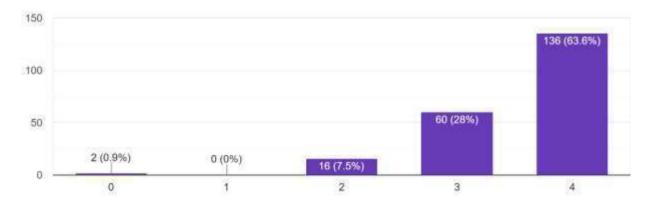

# 3. Teachers' ability and knowledge to teach in the class

# Figure: 3

From the figure 3 it is seen that, 82 students said excellent, 110 of them said very good, 28 of them said good, 8 of the students said average about teachers' ability and knowledge to teach in the class out of 230 students. 2 of them provided poor ratings on the said topic.