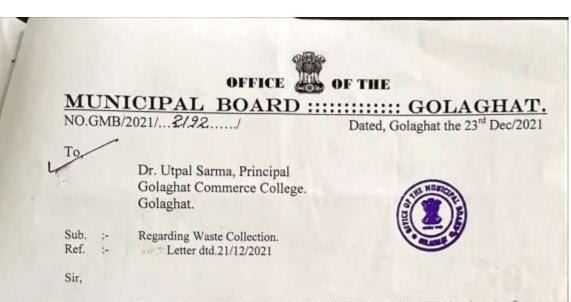

## INTERNAL QUALITY ASSURANCE CELL (IQAC) GOLAGHAT COMMERCE COLLEGE JYOTI NAGAR, GOLAGHAT ASSAM-785621

Ref. No. GCC/IQAC/COC /20/01

Dated: 23/12/2020

A Meeting on the discussion of Code of Conduct Committee is scheduled on 29<sup>th</sup> December, 2020 at the Office of the Coordinator, IQAC at 1 PM. All the members are requested to make it convenient to attend the meeting.

## Ref. No. GCC/IQAC/COC /20/02

Dated: 29/12/2020

The proceeding of the meeting held on 29th December, 2020 at the Conference Room is as follows:

Dr. Utpal Sarma, Principal and Chairperson of IQAC, Golaghat Commerce College convened a meeting to discuss the plan of action of the new committee. The meeting started with the chairperson addressing the IQAC members and stating the necessity of articulating a defined Policy and Code of Ethics handbook. He said that the IQAC should consider this activity as first priority and prepare the College Code of Conduct Handbook. All the members agreed to this suggestion and the following resolutions were unanimously taken.

## INTERNAL QUALITY ASSURANCE CELL (IQAC) GOLAGHAT COMMERCE COLLEGE JYOTI NAGAR, GOLAGHAT ASSAM-785621

Ref. No. GCC/IQAC/COC /21/01

Dated: 22/01/2021

The proceeding of the meeting held on 22<sup>nd</sup> January, 2021 at the Principal's Chamber are as follows:

# Ref. No. GCC/IQAC/COC /21/02

-

Dated: 23/09/2021

The proceeding of the meeting held on 23<sup>rd</sup> September, 2021 at the IQAC Office is as follows:

The meeting started with the principal wishing all the members and enquiring about the students admitted to the first semester in B.A an B.Com programmes. The Principal then asked the IQAC members to organize an orientation programme for the students and inform them about the college code of conduct. The Principal suggested the following information to be disseminated among the students