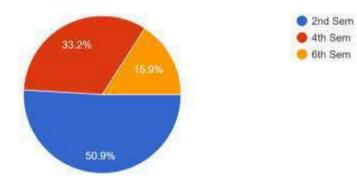

eedback from the students of Golaghat Commerce College regarding curriculum and other aspects for the academic session 2020-21.

### Methodology:

The feedback was collected through Google form. The main focus of the feedback was curriculum related, which mainly covers teachers' preparation level for the class, syllabus covered, internal evaluation, quality of teaching learning process, Field visit opportunities etc. Total 214 responses were received from the students, where 50.9% were from 2<sup>nd</sup> Semester, 33.2% were from 4<sup>th</sup> Semester and 15.9% were from 6<sup>th</sup> Semester. The responses received were analyzed in the following Diagrams.

## **RESULTS OF STUDENTS' FEEDBACK:**



What degree program are you pursuing now? 214 responses



### Semester

214 responses



How much of the syllabus was covered in the class? 4 - 85 to 100%, 3 - 70 to 84%, 2 - 55 to 69%, 1- 30 to 54%, 0 -Below 30% 214 responses



How well did the teachers prepare for the classes? 1 - Indifferently, 0 - Won't teach at all 214 responses 4 - Thoroughly, 3 - Satisfactorily, 2 - Poorly,



How well were the teachers able to communicate? 4 – Always effective, 3 – Sometimes effective, 2 – Just satisfactorily, 1– Generally ineffective, 0– Very poor communication 214 responses



The teacher's approach to teaching can best be described as 4– Excellent, 3 – Very good, 2 – Good, 1 – Fair, 0– Poor 214 responses



Fairness of the internal evaluation process by the teachers. – Sometimes unfair, 1 – Usually unfair, 0– Unfair <sup>214</sup> responses





Was your performance in assignment