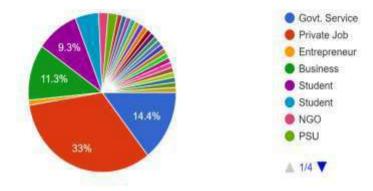

ANALYSIS 2019-20 Feedback from Alumni on Curriculum IQAC Golaghat Commerce College, Golaghat

#### Introduction:

The Feedback has been collected by IQAC of Golaghat Commerce College from the Alumni of the college regarding curriculum for the academic session 2019-20.

#### Methodology:

The feedback of the Alumni was collected through Google form. The main focus of the feedback was curriculum related, which mainly covers syllabus covered, relevance of the curriculum for career building, augmentation of curriculum; infrastructure, add on/ certificate course related, quality of teaching learning process etc. Total 97 responses were received from the alumni.

### **RESULTS OF ALUMNI'S FEEDBACK ANALYSIS:**

Degree obtained from the college 97 responses



# Present Occupation

97 responses



Do you think that the college curriculum helped you adequately in building your career? 97 responses

YesNo



Do you think that the college needs augmentation/ expansion? 97 responses



Do you feel that the college should add some more addon/ Certificate/ Diploma Courses? 97 responses



Principal

Golaghat Commerce College Golaghat, Assam, India

(Dr. Utpal Sarma) Principal/ Chairperson (IQAC) Golaghat Commerce College College

Coordinator 1QAC Goleghat Commerce College

(Dr. Pranjal Pratim Dutta) Coordinator, IQAC Golaghat Commerce 7/19/22, 8:40 PM

Alumni Feedback on Curriculm 2019-20

| All tł | ne dear Alumni are requested to fill up this feedback form. |
|--------|-------------------------------------------------------------|
| :: G   | olaghat Commerce College :: Jyoti Nagar:: G