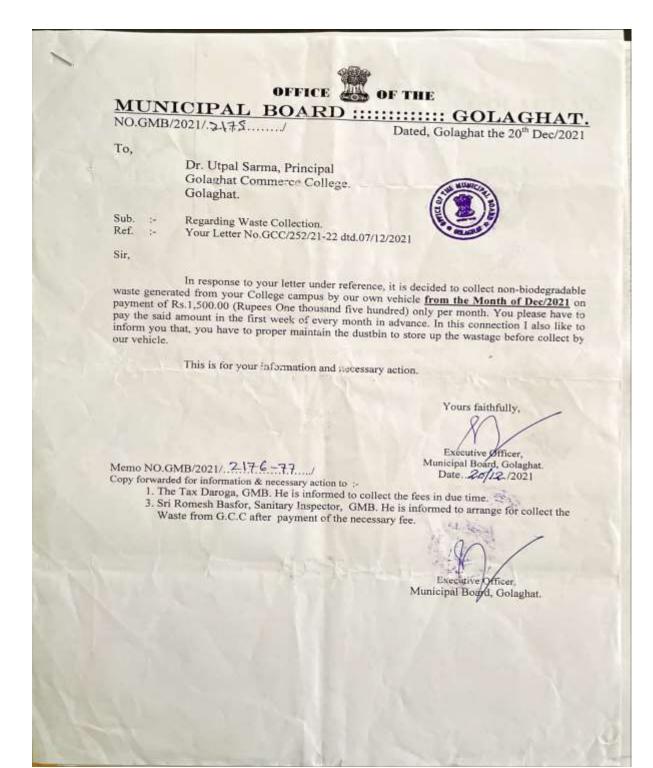

## INTERNAL QUALITY ASSURANCE CELL (IQAC) GOLAGHAT COMMERCE COLLEGE JYOTI NAGAR, GOLAGHAT ASSAM-785621

Ref. No. GCC/IQAC/COC /20/01

Dated: 23/12/2020

A Meeting on the discussion of Code of Conduct Committee is scheduled on 29<sup>th</sup> December, 2020 at the Office of the Coordinator, IQAC at 1 PM. All the members are requested to make it convenient to attend the meeting.

## Ref. No. GCC/IQAC/COC /20/02

Dated: 29/12/2020

The proceeding of the meeting held on 29th December, 2020 at the Conference Room is as follows:

Dr. Utpal Sarma, Principal and Chairperson of IQAC, Golaghat Commerce College convened a meeting to discuss the plan of action of the new committee. The meeting started with the chairperson addressing the IQAC members and stating the necessity of articulating a defined Policy and Code of Ethics handbook. He said that the IQAC should consider this activity as first priority and prepare the College Code of Conduct Handbook. All the members agreed to this suggestion and the following resolutions were unanimously taken.

## INTERNAL QUALITY ASSURANCE CELL (IQAC) GOLAGHAT COMMERCE COLLEGE JYOTI NAGAR, GOLAGHAT ASSAM-785621

Ref. No. GCC/IQAC/COC /21/01

Dated: 22/01/2021

The proceeding of the meeting held on 22<sup>nd</sup> January, 2021 at the Principal's Chamber are as follows:

# Ref. No. GCC/IQAC/COC /21/02

-

Dated: 23/09/2021

The proceeding of the meeting held on 23<sup>rd</sup> September, 2021 at the IQAC Office is as follows:

The meeting started with the principal wishing all the members and enquiring about the students admitted to the first semester in B.A an B.Com programmes. The Principal then asked the IQAC members to organize an orientation programme for the students and inform them about the college code of conduct. The Principal suggested the following information to be disseminated among the students