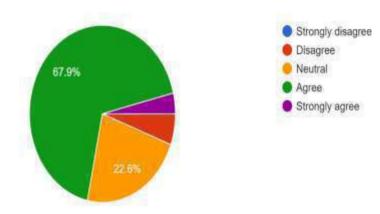

# 1.i. Overall learning environment

According to 46% of the student the overall learning environment is excellent, 25% of the students rated the overall learning environment as very good, 20% of the students rated the overall learning environment as good and 9% of the students rated the overall learning environment as average.