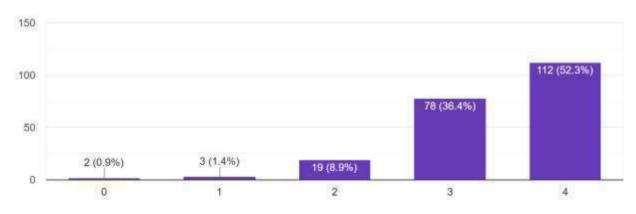

# 4. Opportunity to participate in activities beyond the classroom (Workshops/ Projects / Fieldwork/seminars/NCC/NSS/Sports)

# Figure 4

Figure 4 shows that out of 230 students, 58 students remarked excellent, 134 remarked very good, 22 provided good remark and 12 remarked averages on the opportunity to participate in activities beyond the classroom (Workshops/ Projects / Fieldwork/seminars/NCC/NSS/Sports). While 4 students provided poor remark on the same topic.