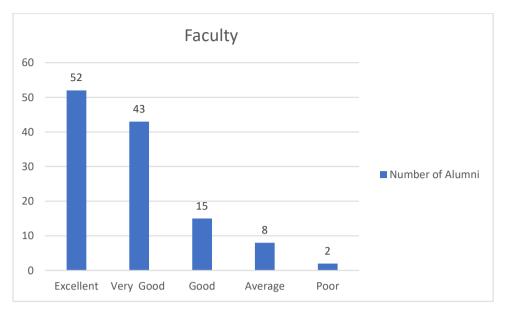

#### 4. Faculty

#### Figure 4

The above figure shows that out of 120 alumni, 52 alumni rated the faculties of the college as excellent and 43 of them rated as very good. 15 numbers of alumni said that the faculties are good while 8 of them provided average remark. Only 2 numbers of alumni provided poor remark on college faculties.