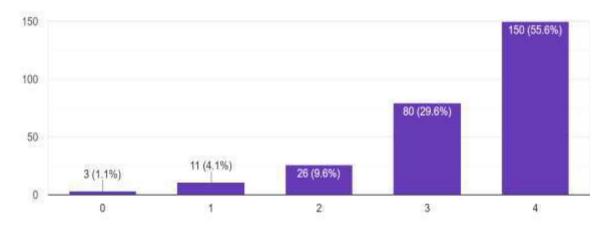

# 3. Result

1. a. Extent of syllabi covered in the class

#### Interpretation:

45% of the teachers have assessed as excellent by the students regarding the completion of syllabus, 27% of the teachers have assessed as very good, 21% of the teachers have assesses as good and 7% of the teachers have assessed as average by the students regarding the completion of syllabus.