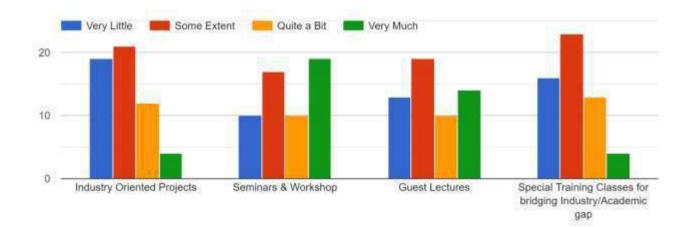

ALUMNI'S FEEDBACK ANALYSIS:



Name of the Course pursued (only select the highest Course pursued from the College) 56 responses



#### Specialization/Major

56 responses



### Present Occupation

56 responses



#### Present Occupation

56 responses



### Present Occupation

56 responses





Whether the present syllabus helped you to pursue/continue Higher Education, business, Professional Courses or Competitive Coaching 56 responses





Kindly rate the following criteria on the scale of 1-5. Your genuine response will be helpful for the continuous quality improvement at GOLAGHAT COMMERCE COLLEGE. Strongly agree (5) Agree (4) Neutral (3) Disagree (2) Strongly disagree (1)



Rate the adequacy of following as they were during your tenure as a student at GOLAGHAT COMMERCE COLLEGE:





Rate the following academic initiatives taken by the college to improve know-how of the students

Please put forward suggestions for the overall development of the College 56 responses

Develop the class room Of English Department

Sports department of our college is great but they need to focus more on women sports and

fitness Common room for girls should include some facilities like indoor games. Hygiene and

cleaniness is also a problem.

A proper help desk should be provided to reduce the chaos during the admission.

Needs more facilities for sports activities.

Digitalization can improve the teaching and both learning methods.

A better college canteen is a must.

The college should focus on the vocational education.

The college must take necessary action with the students who wer