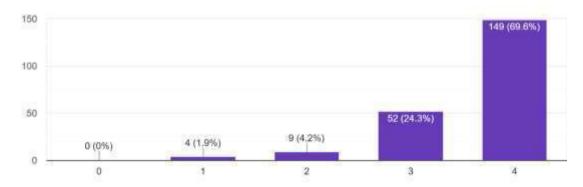

# Figure 6

From the figure 6 it is seen that, 102 students said excellent, 111 of them said very good, 10 of them said good, 4 of the students said average about delivery of subject matter by the teachers in the class out of 230 students. 3 of them provided poor ratings on the said topic.