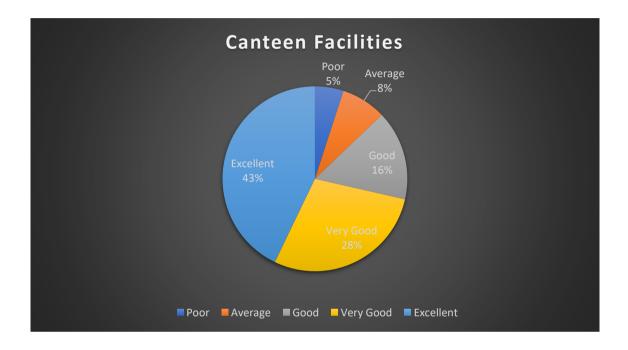

#### 6. Library

#### Figure 6

From figure 6 it is seen that out of 120 alumni, 38 alumni rated excellent, 47 rated very good, 23 rated good and 9 rated average about the college library. Only 3 alumni provided poor rating.