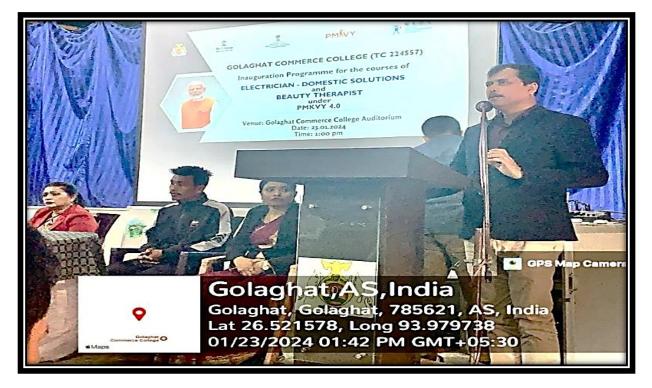

| , , ,                                          | ,       | · ·    | ıy   |
| Regards,<br>PMKVY 4.0 Target Allocation Team.                                                                                                                                                                                                                                                                                                                                                                                                          |                                                |         |        |      |

#### 2. PMKVY 4.0 courses:

- (i) Electrician (Domestic Solutions)
- (ii) Beauty Therapist
- (iii) Bridal Makeup

### 3. Photos of Activities:

Inaugural programme



### **Class activities, Practical sessions:**

















### Kit Distribution to the trainees:



# **On Job Training:**

1. At Borgos (By Trainees of Beauty Therapists Course):





**On Job Training at Arin Tea (by Trainnes of Electrician-Domestic Solution Course ):** 



# Sample Certificates:

| कोत्रात गुप्पनरता प्रगति