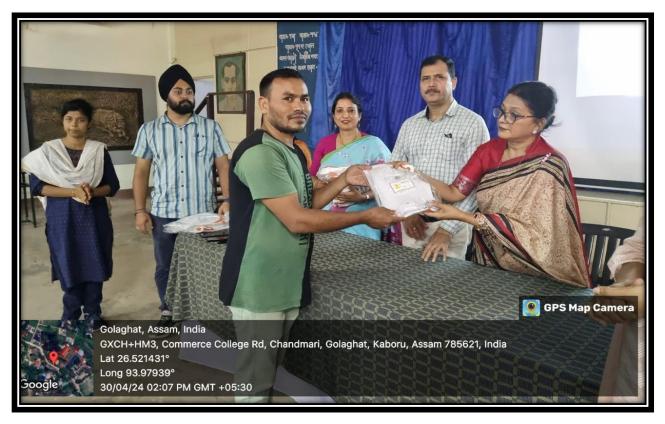

# **Certificate Distribution Ceremony :**

# PMKVY 4.0 skill-boosting courses end at Golaghat Commerce College

Participants and dignitaries at the certificate-distribution event at Golaghat Commerce College Photo: Corre tion (NSDC). CORRESPONDENT

DERGAON, Sept 29: Golaghat Commerce College held a certificate-distribution ceremony recently for 42 trainees who completed skill development courses under the Pradhan Mantri Kaushal Vikas Yojana (PMKVY) 4.0.