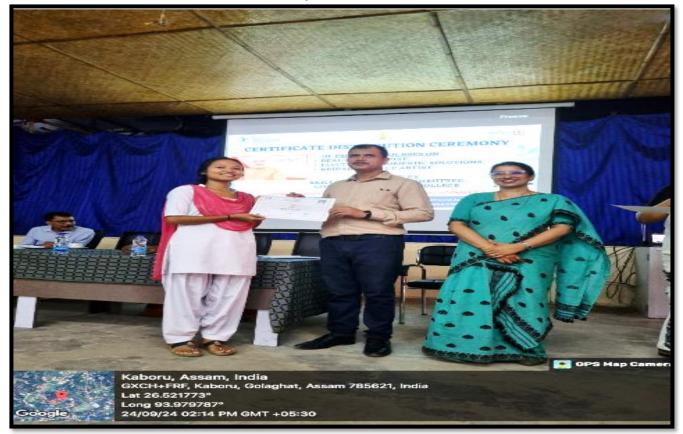

# **Certificate Distribution Ceremony :**

# PMKVY 4.0 skill-boosting courses end at Golaghat Commerce College

Participants and dignitaries at the certificate-distribution event at Golaghat Commerce College Photo: Corre tion (NSDC). CORRESPONDENT

DERGAON, Sept 29: Golaghat Commerce College held a certificate-distribution ceremony recently for 42 trainees who completed skill development courses under the Pradhan Mantri Kaushal Vikas Yojana (PMKVY) 4.0.

Courses for beauty thera-pist, electrician, domestic solutions, and bridal makeup artist courses were conducted under the aegis of the Central Government's National Skill Development Corpora-

The event was attended by several dignitaries, including the college's principal, Dr Utpal Sarma, vice principal An-amika Hazarika, IQAC coordinator Dr Pranjal Pratim Dutta, governing body president Pras anta Kumar Bora, and Gayatri Dutta, owner of Kaya Unisex

Salon, Golaghat. The ceremony concluded with the dignitaries distributing certificates to the trainees and Sonashree Das offering the vote of thanks. The trainees expressed enthusiasm for their future.